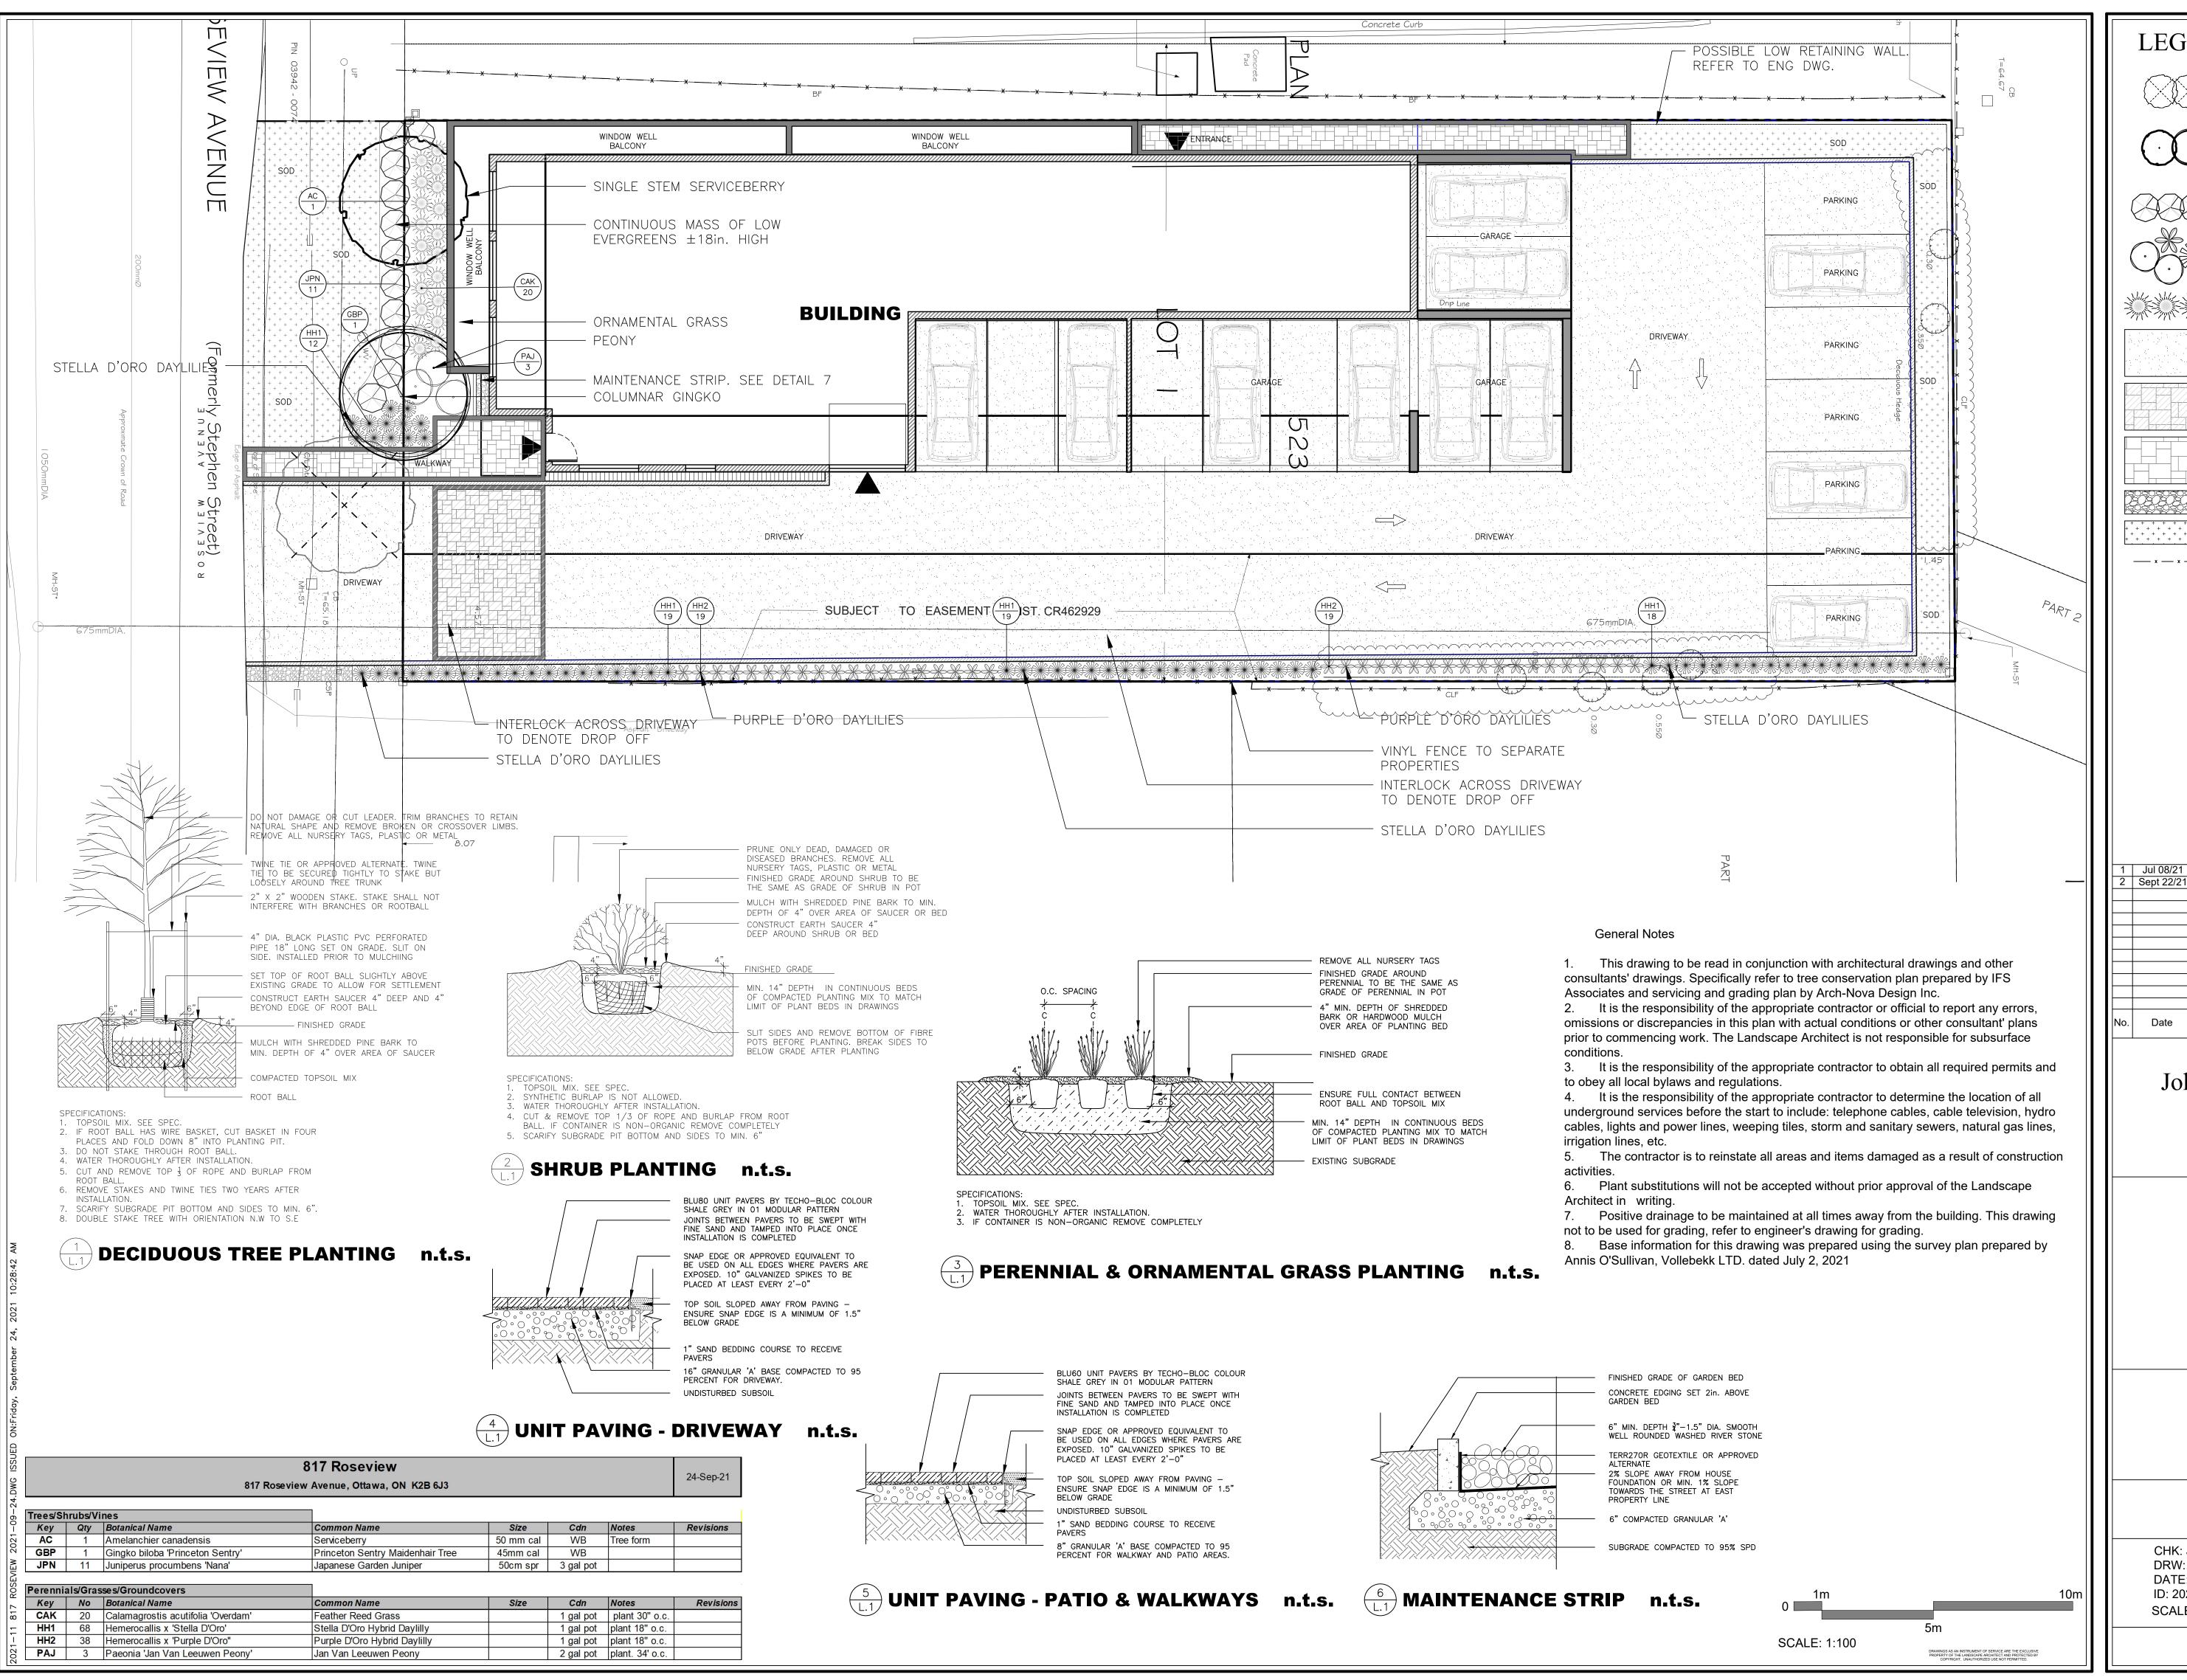

**LEGEND** EXISTING DECIDUOUS TREE TO BE REMOVED PROPOSED DECIDUOUS TREE PROPOSED SHRUBS PROPOSED PERENNIALS PROPOSED GRASSES ASPHALT HEAVY DUTY UNIT PAVING. SEE DETAIL 5 ON L.1 LIGHT DUTY UNIT PAVING. SEE DETAIL 6 ON L.1 RIVER ROCK ON BLACK FILTER CLOTH — × — × — EXISTING FENCE

## 817 Roseview

817 Roseview Avenue Ottawa

## Landscape Plan

CHK: JKS DRW: EK DATE: June 25, 2021 ID: 2021-11 SCALE: 1:100

1 '