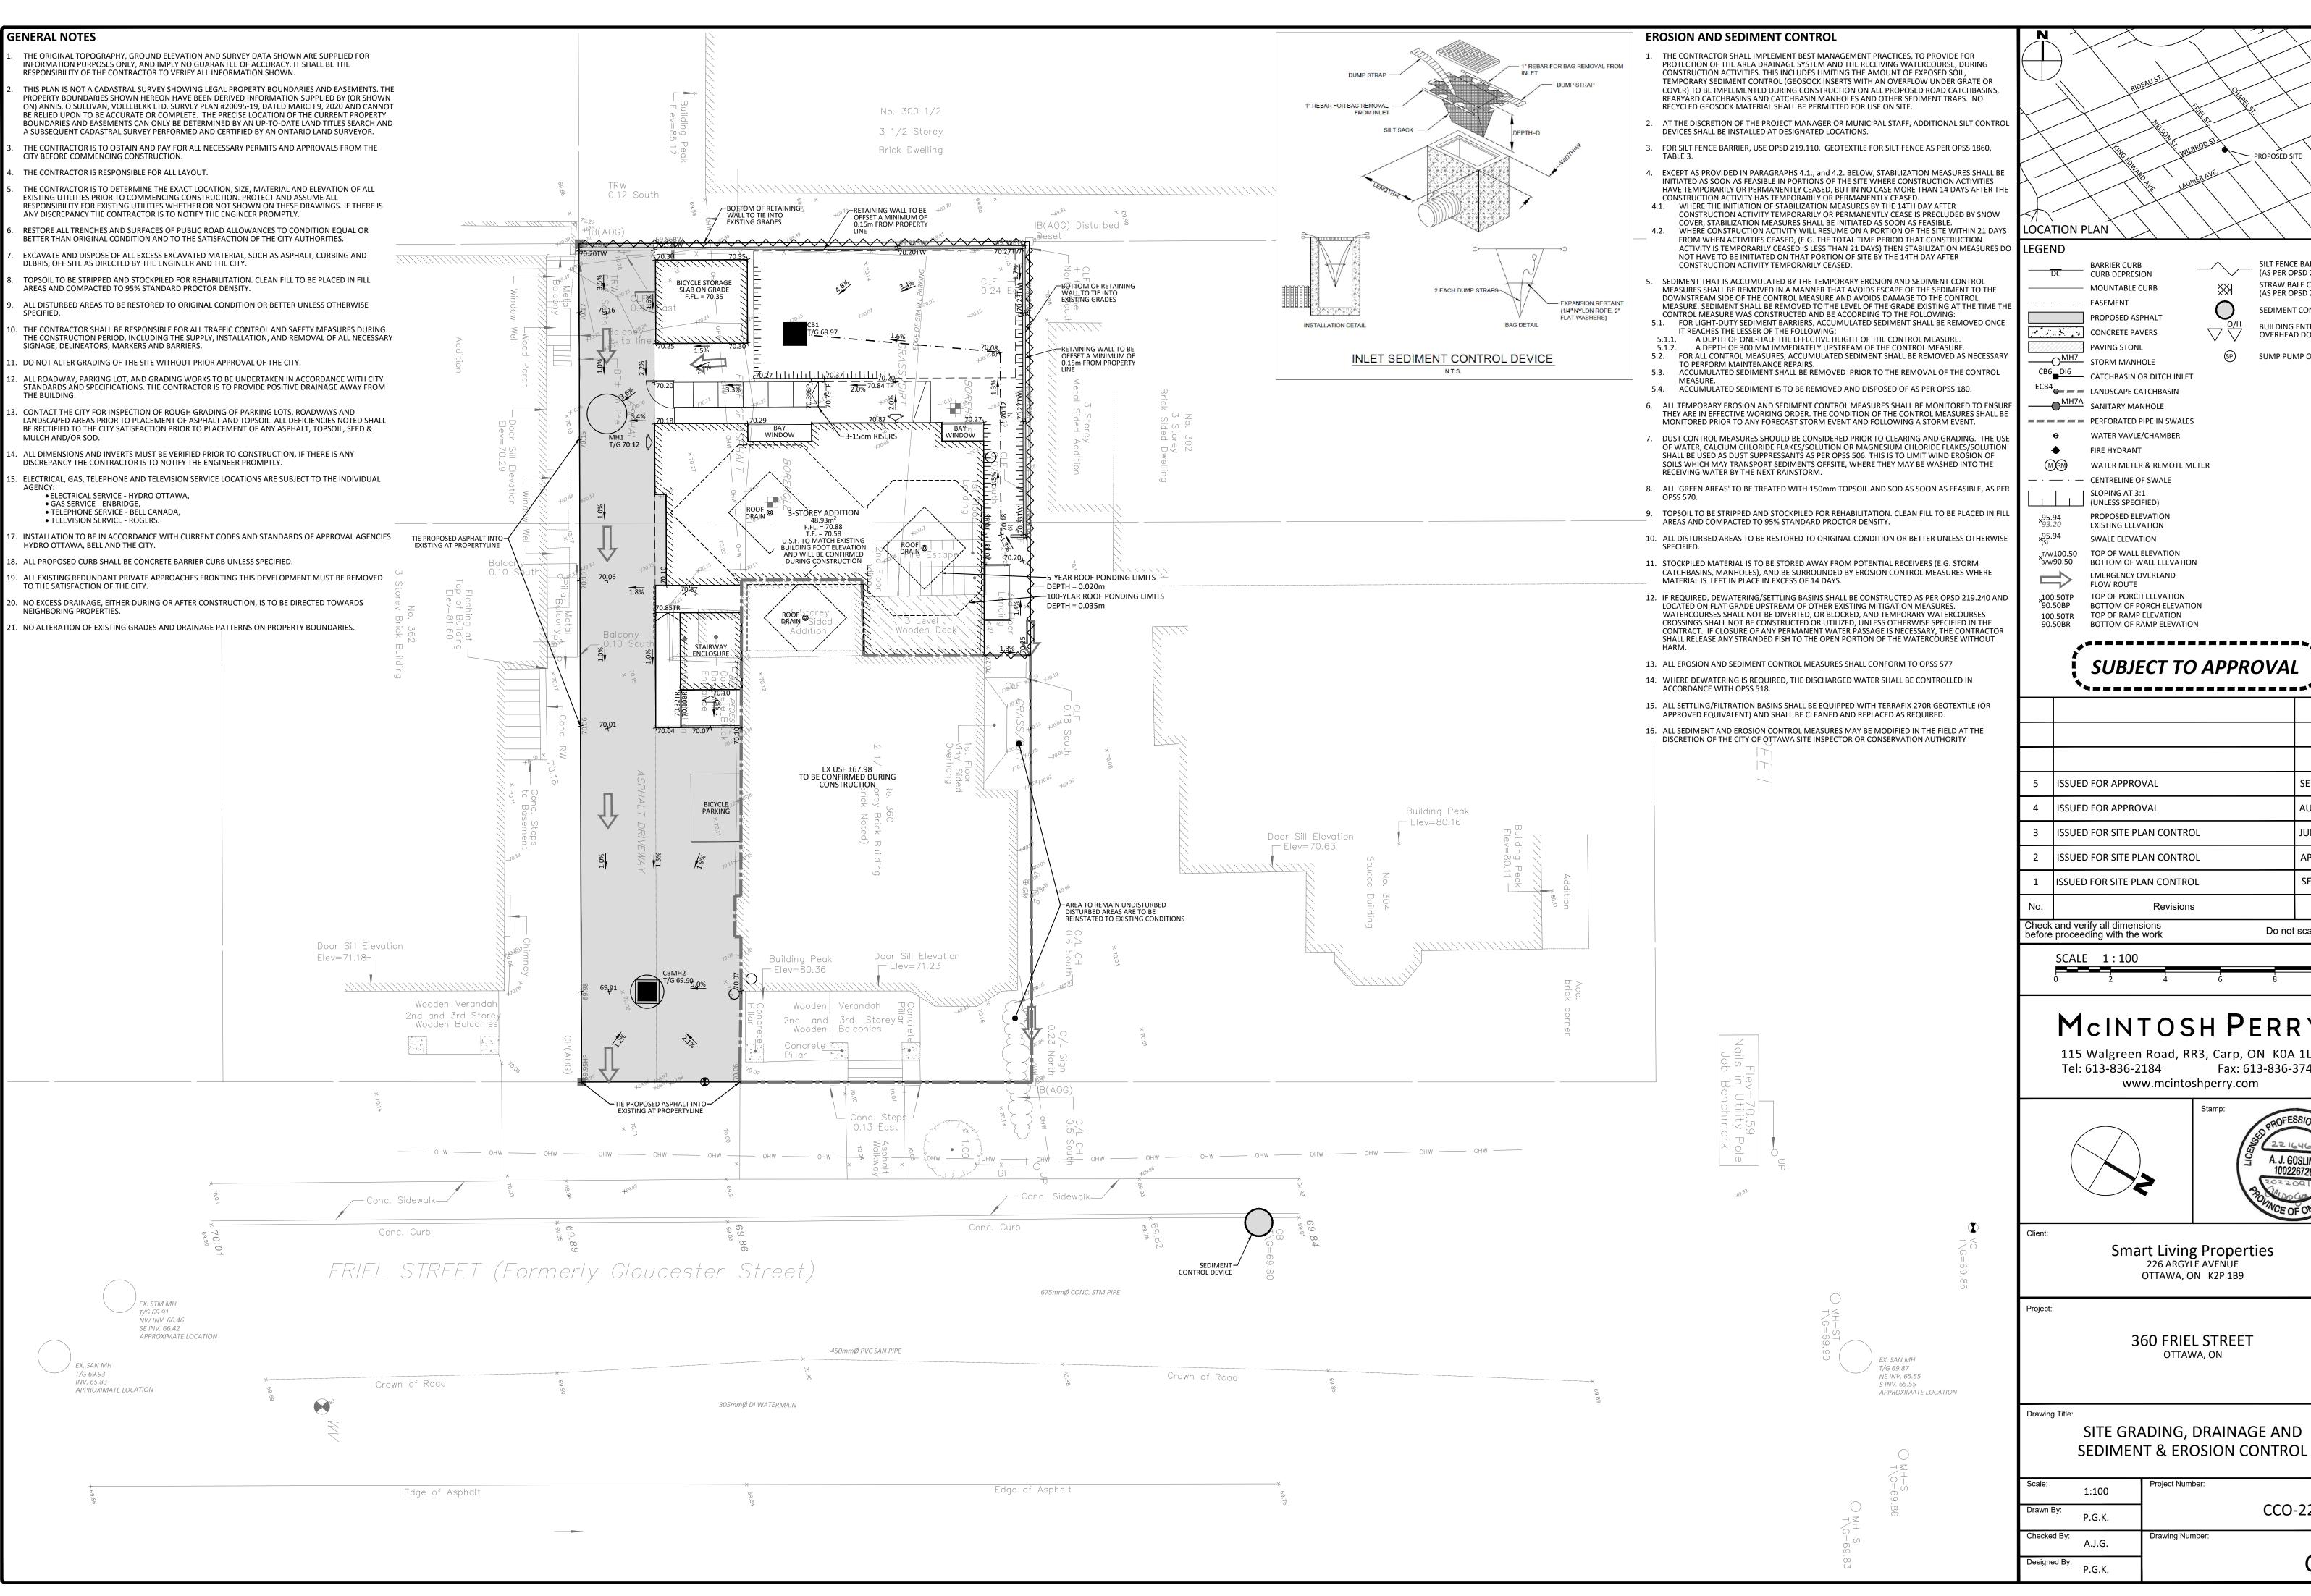

-PROPOSED SITE LOCATION PLAN SILT FENCE BARRIER BARRIER CURB (AS PER OPSD 219.130) **CURB DEPRESION** STRAW BALE CHECK DAM MOUNTABLE CURB (AS PER OPSD 219.180) EASEMENT SEDIMENT CONTROL DEVICE PROPOSED ASPHALT **BUILDING ENTRANCE** CONCRETE PAVERS OVERHEAD DOOR **PAVING STONE** SUMP PUMP OUTLET - STORM MANHOLE CB6 □DI6 CATCHBASIN OR DITCH INLET ECB4 LANDSCAPE CATCHBASIN MH7A SANITARY MANHOLE PERFORATED PIPE IN SWALES WATER VAVLE/CHAMBER FIRE HYDRANT WATER METER & REMOTE METER — · — CENTRELINE OF SWALE | SLOPING AT 3:1