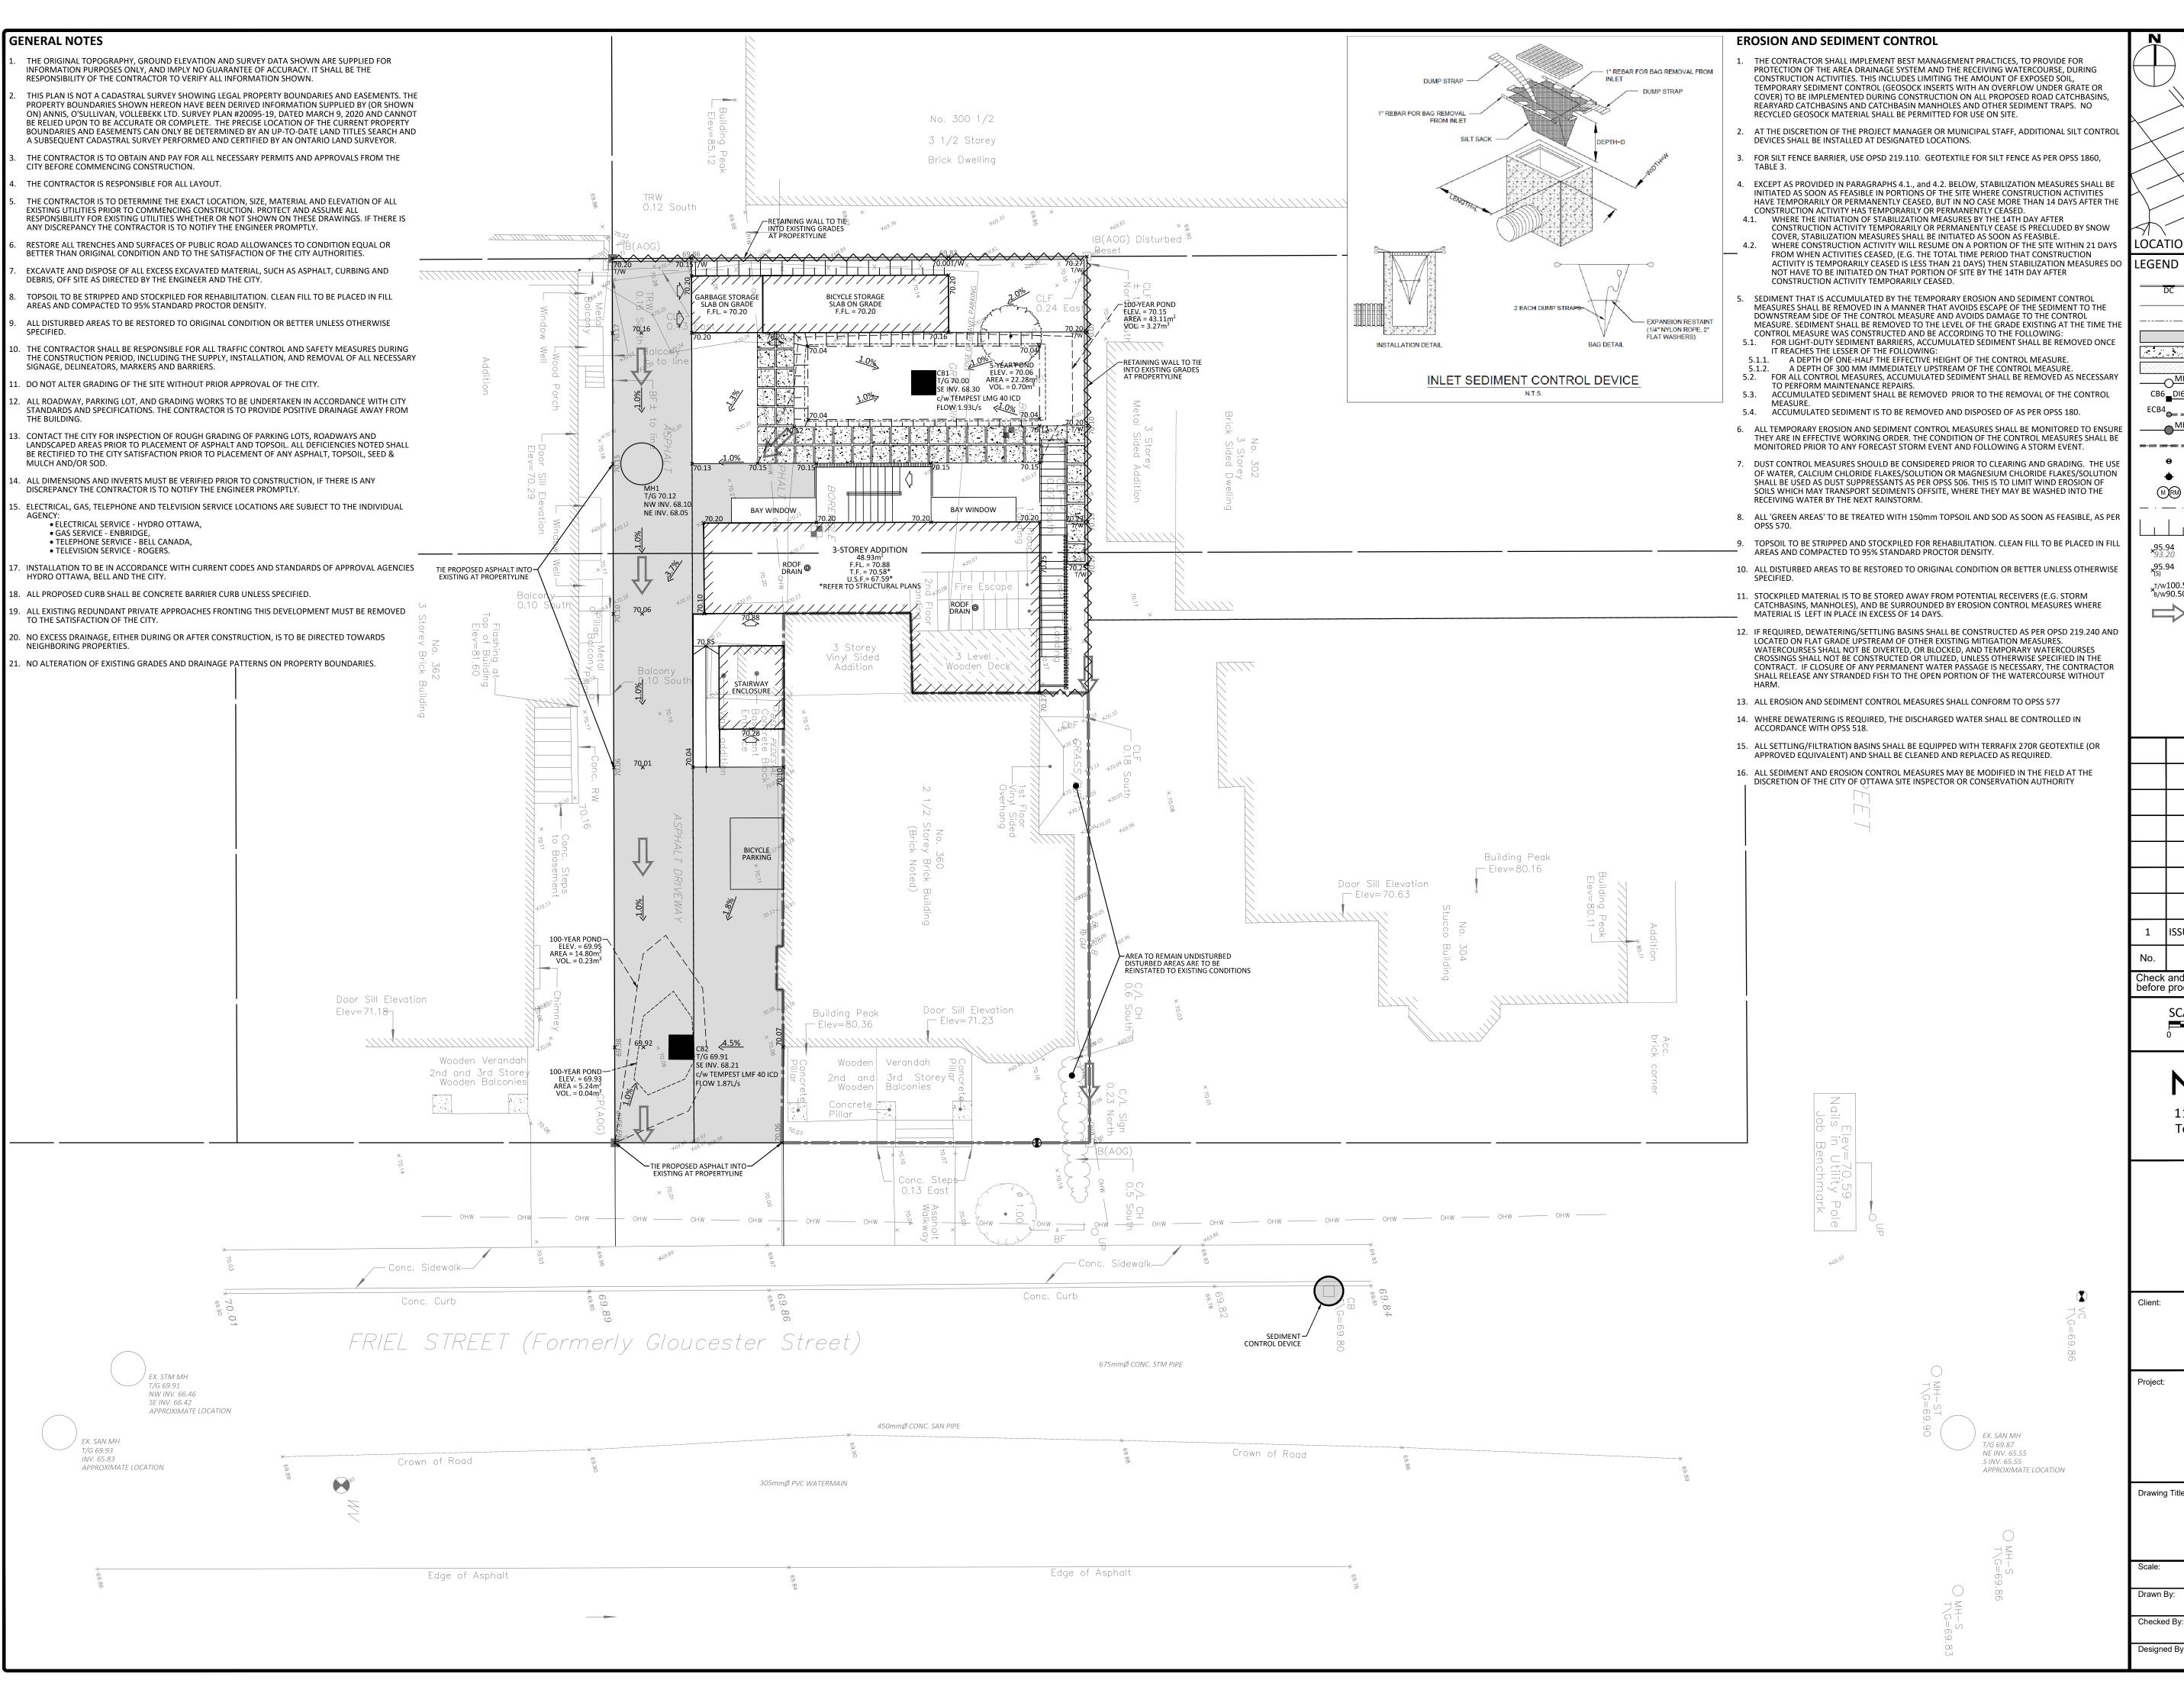

-PROPOSED SITE OCATION PLAN SILT FENCE BARRIER BARRIER CURB (AS PER OPSD 219.130) **CURB DEPRESION** STRAW BALE CHECK DAM MOUNTABLE CURB (AS PER OPSD 219.180) EASEMENT SEDIMENT CONTROL DEVICE PROPOSED ASPHALT BUILDING ENTRANCE CONCRETE PAVERS OVERHEAD DOOR PAVING STONE STORM MANHOLE CB6 □DI6 CATCHBASIN OR DITCH INLET ——— MH7A SANITARY MANHOLE PERFORATED PIPE IN SWALES WATER VAVLE/CHAMBER FIRE HYDRANT WATER METER & REMOTE METER · — · — CENTRELINE OF SWALE SLOPING AT 3:1 (UNLESS SPECIFIED) PROPOSED ELEVATION **EXISTING ELEVATION** SWALE ELEVATION T/W100.50 TOP OF WALL ELEVATION B/w90.50 BOTTOM OF WALL ELEVATION EMERGENCY OVERLAND FLOW ROUTE