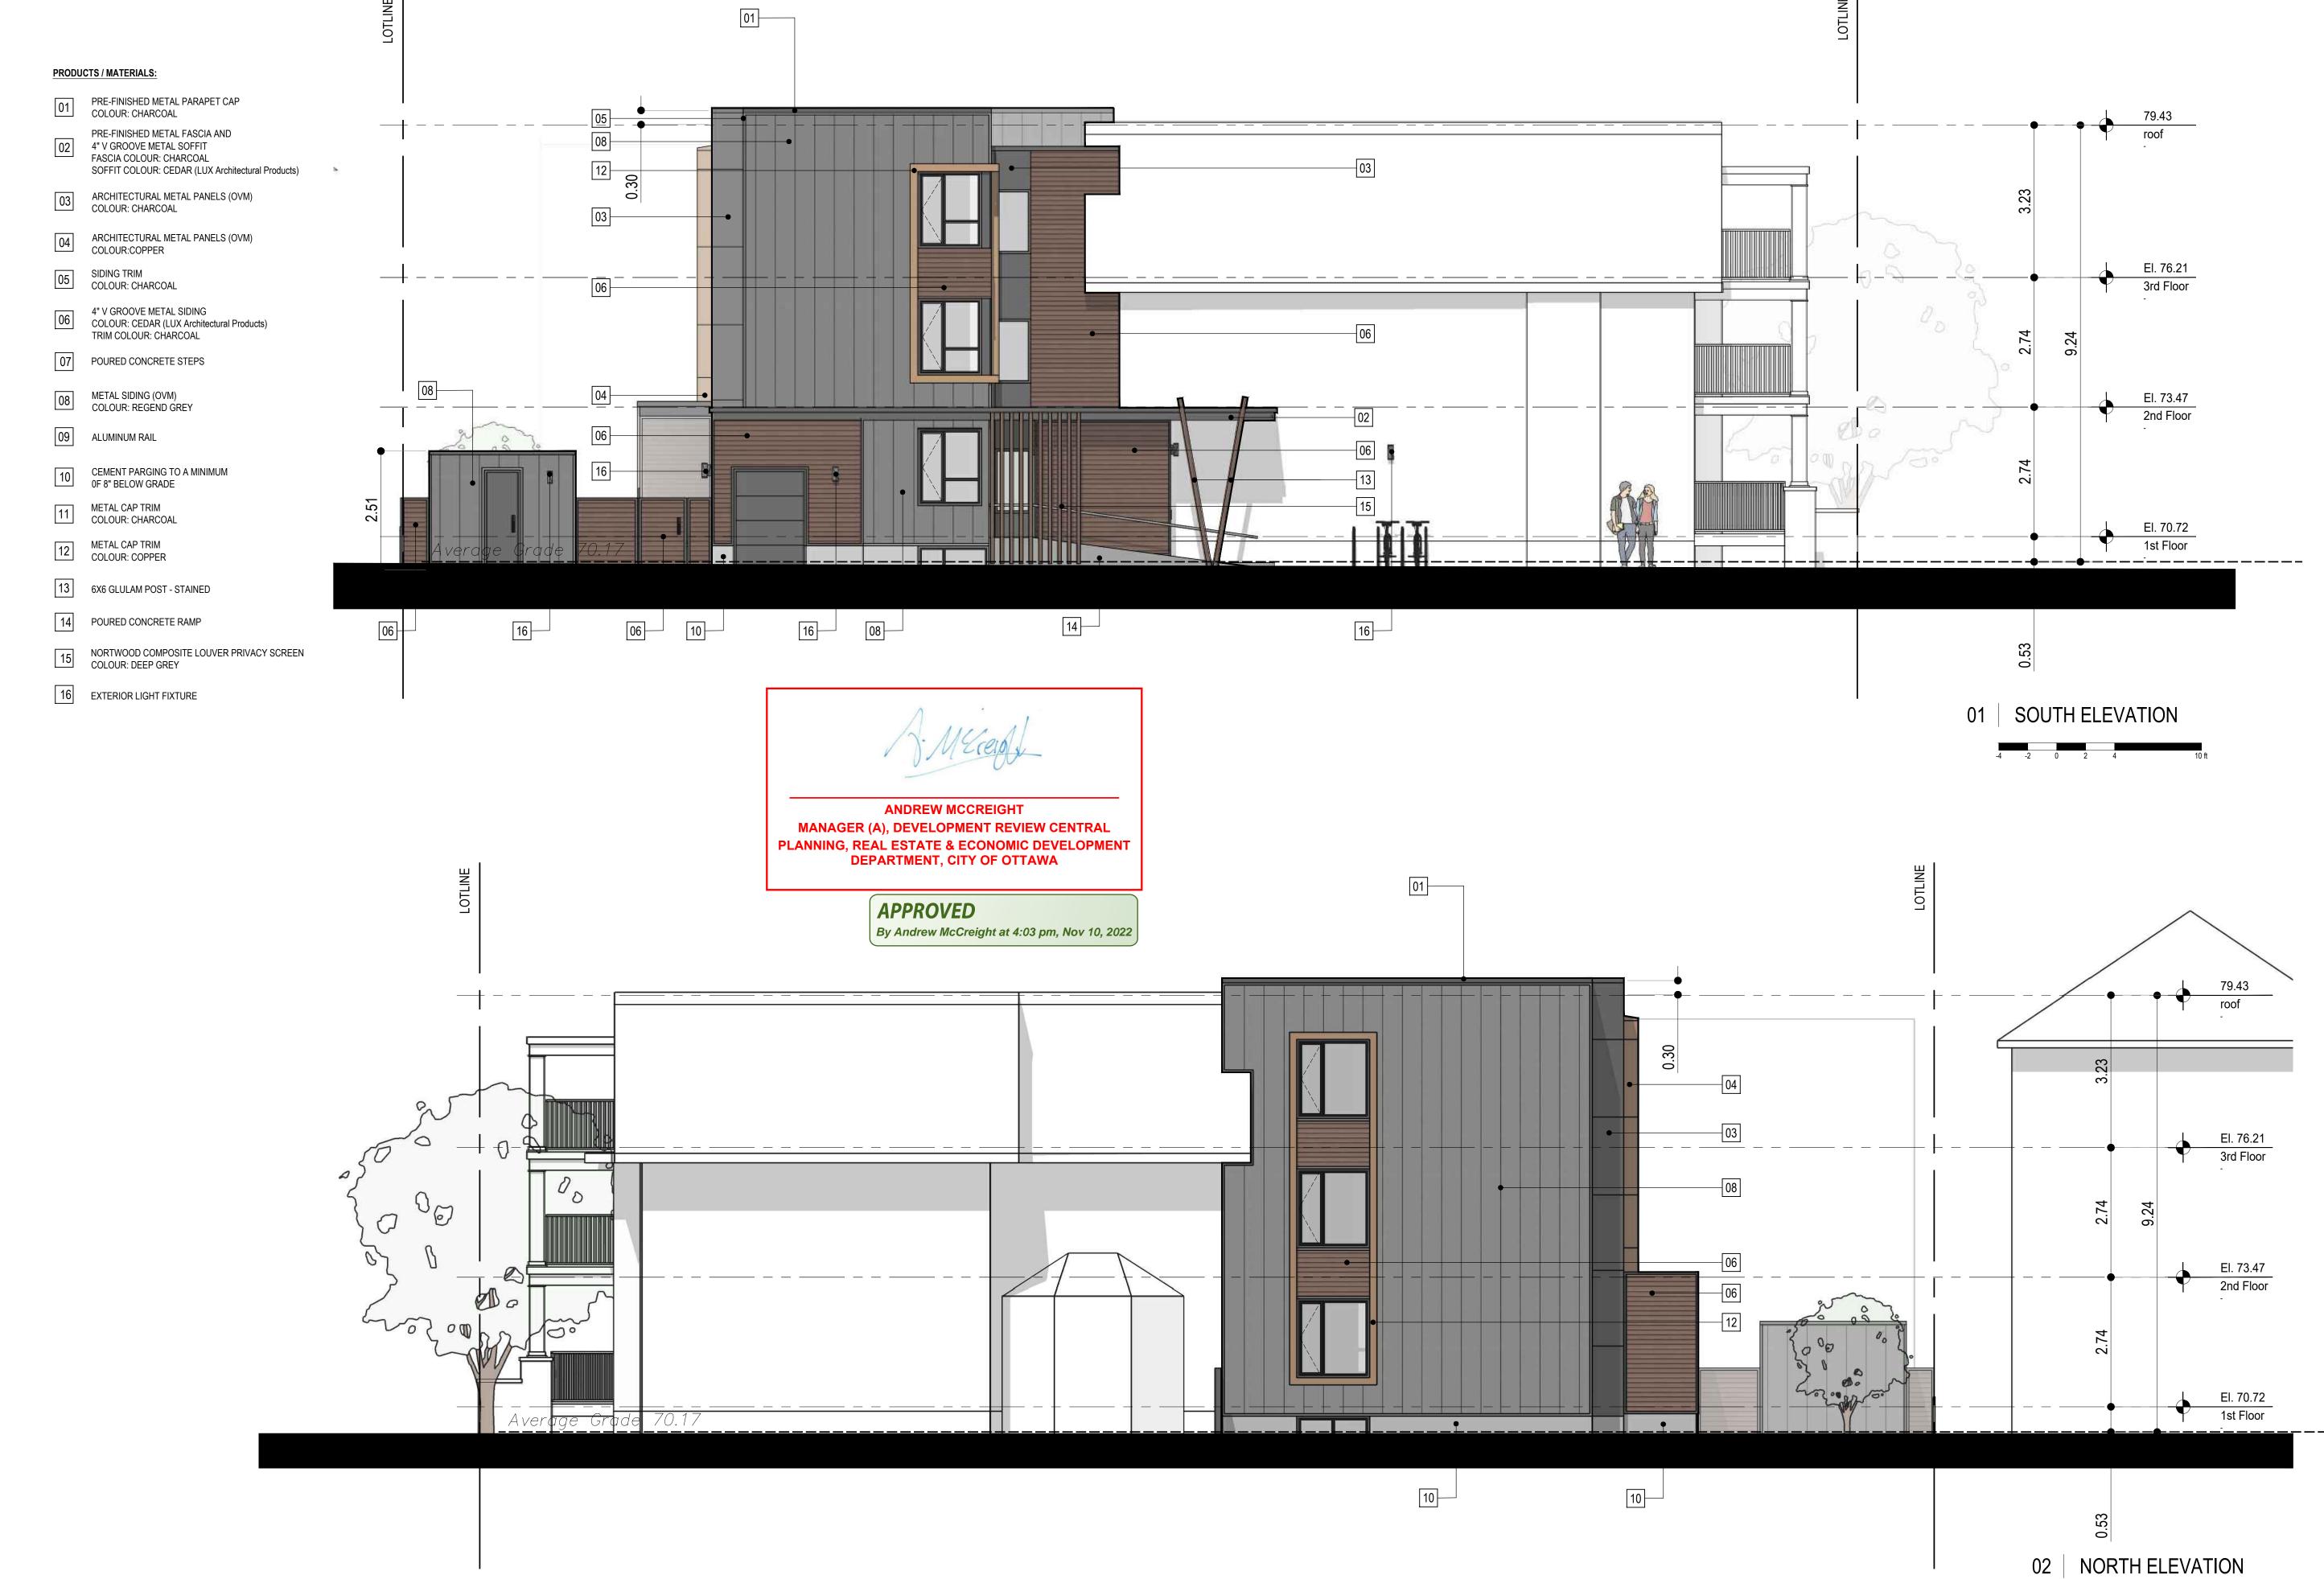

360 Friel Street **Proposed Addition** 

Ö

## ELEVATIONS

| A2.2           | _rev C      |  |
|----------------|-------------|--|
| drawing number |             |  |
| project number | -           |  |
| date 202       |             |  |
| scale          | 3/16"=1'-0" |  |
| drawn by       | P.A.        |  |

Zoning By-law Amendment and Site Plan Control Applications: D07-12-21-0166 D02-02-21-0130

ANDREW MCCREIGHT

MANAGER (A), DEVELOPMENT REVIEW CENTRAL PLANNING, REAL ESTATE & ECONOMIC DEVELOPMENT DEPARTMENT, CITY OF OTTAWA

APPROVED

By Andrew McCreight at 4:03 pm, Nov 10, 2022

All drawings and related documents are the copyright of Muzaiko Architecture and must be returned upon request. Reproduction of drawings and related documents in part or whole is unlawful and forbidden without the written permission of Muzaiko Architecture.