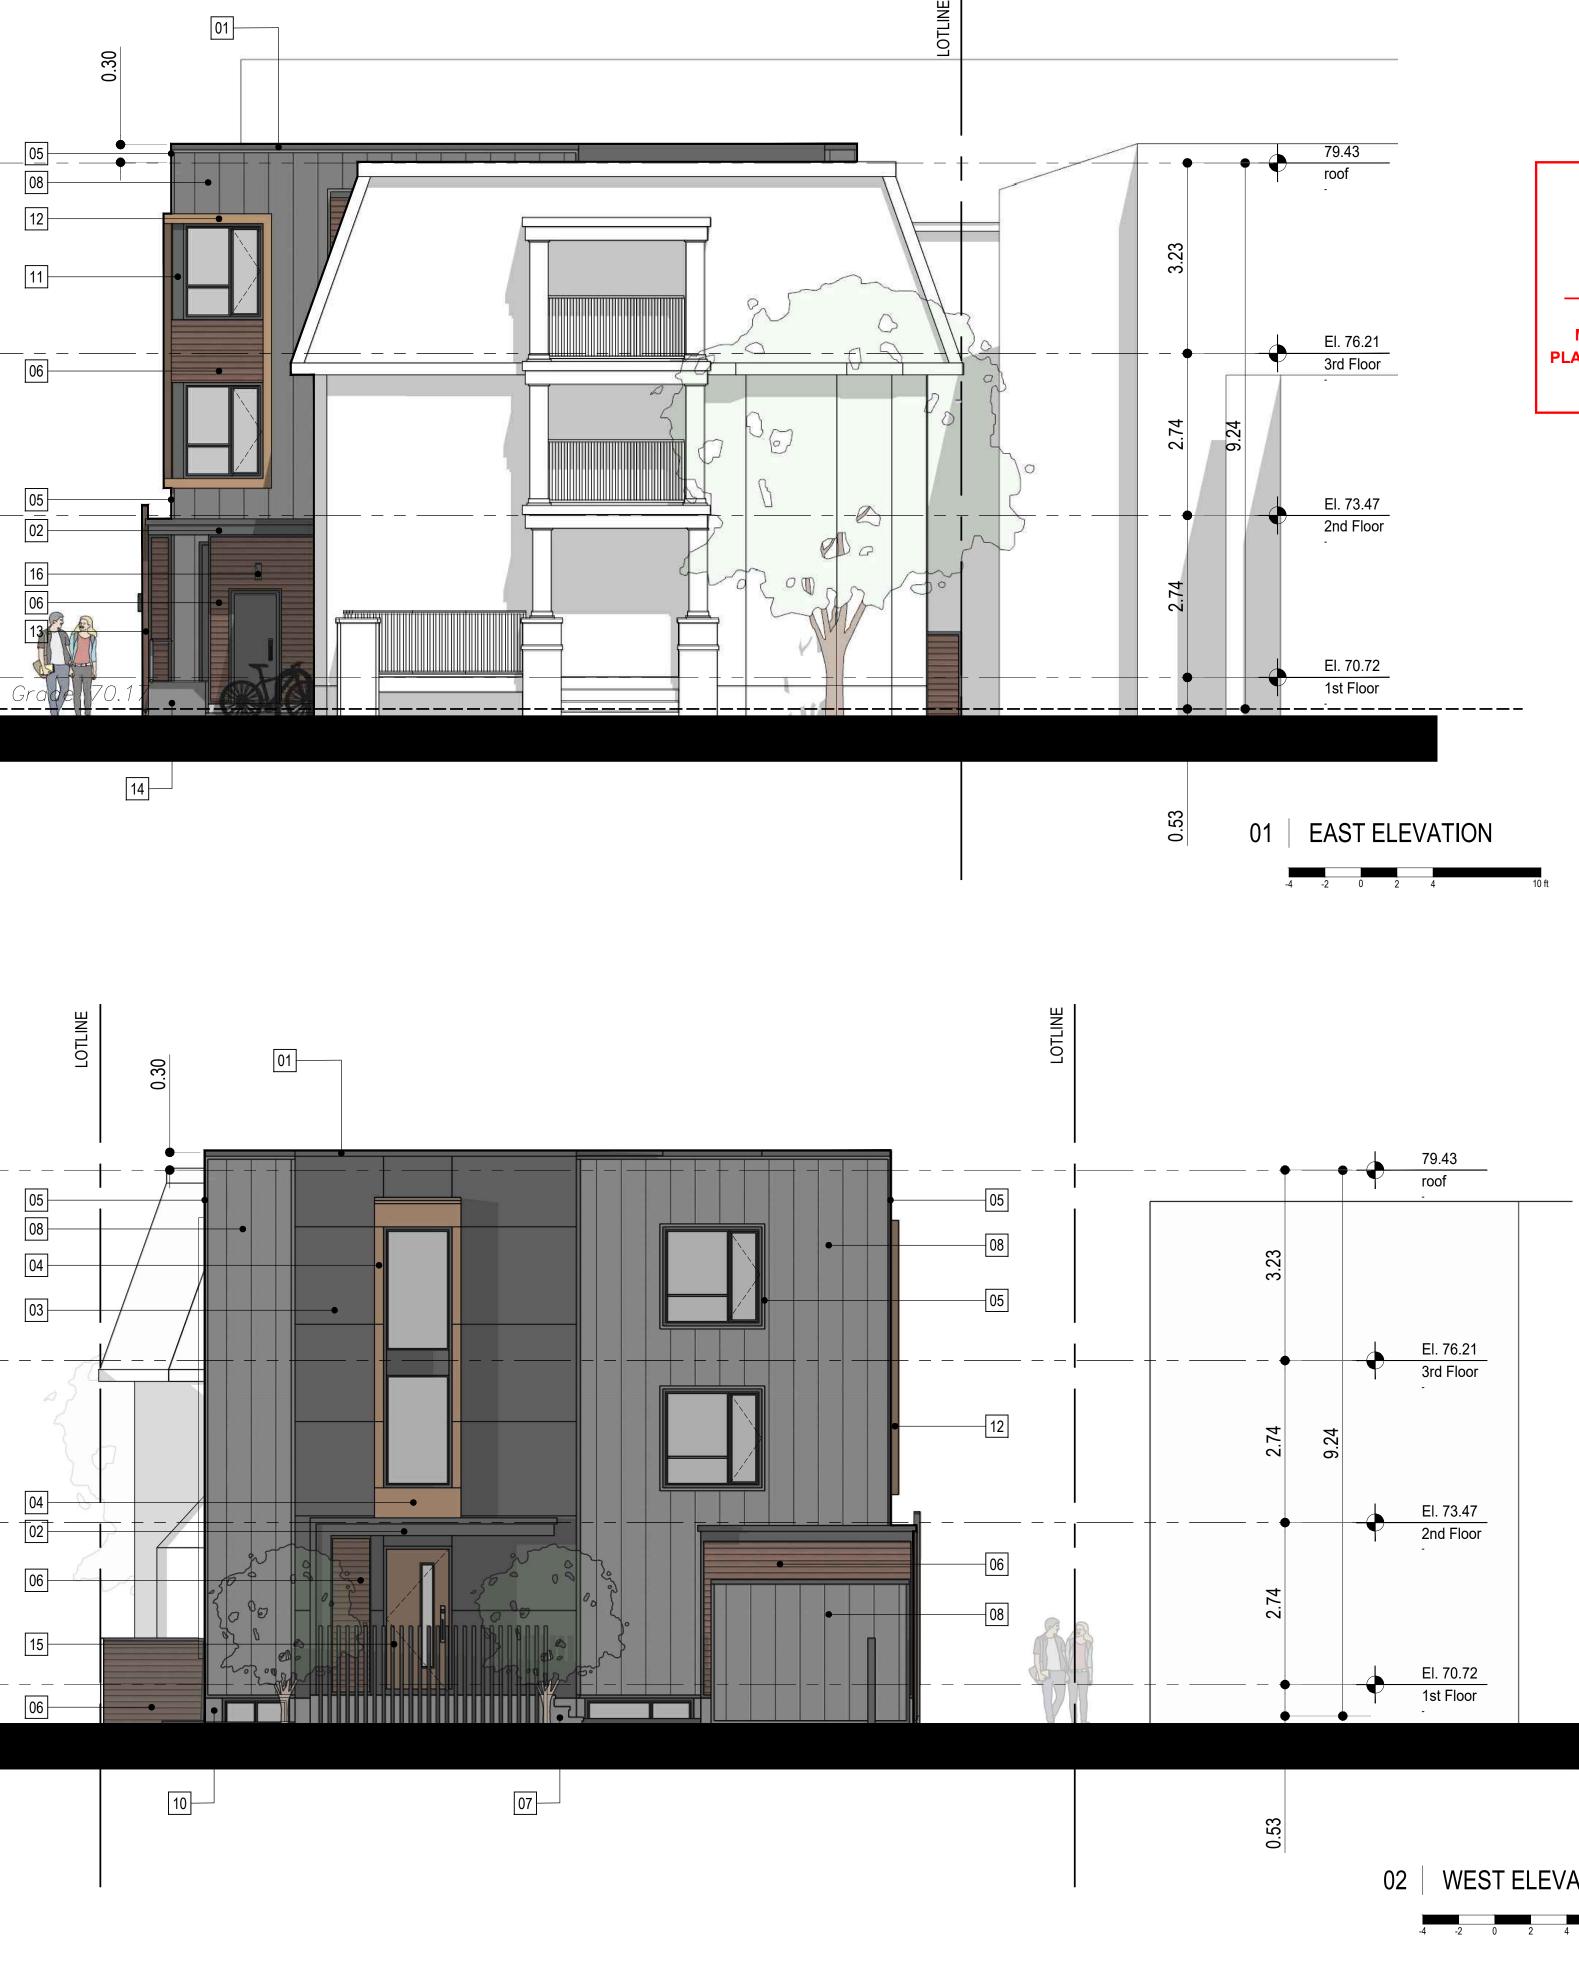

360 Friel Street **Proposed Addition** 

## ELEVATIONS

| drawn by       | P.A.        |
|----------------|-------------|
| scale          | 3/16"=1'-0" |
| date           | 2021.05.12  |
| project number | -           |
| drawing number |             |
| A2.1           | _rev C      |

| G     |                           |            |
|-------|---------------------------|------------|
| F     |                           |            |
| E     |                           |            |
| D     |                           |            |
| С     | RE-ISSUED FOR SPA         | 2022.06.27 |
| B     | RE-ISSUED FOR SPA         | 2022.04.13 |
| A     | FOR SITE PLAN APPLICATION | 2022.02.17 |
| issue | description               | date       |