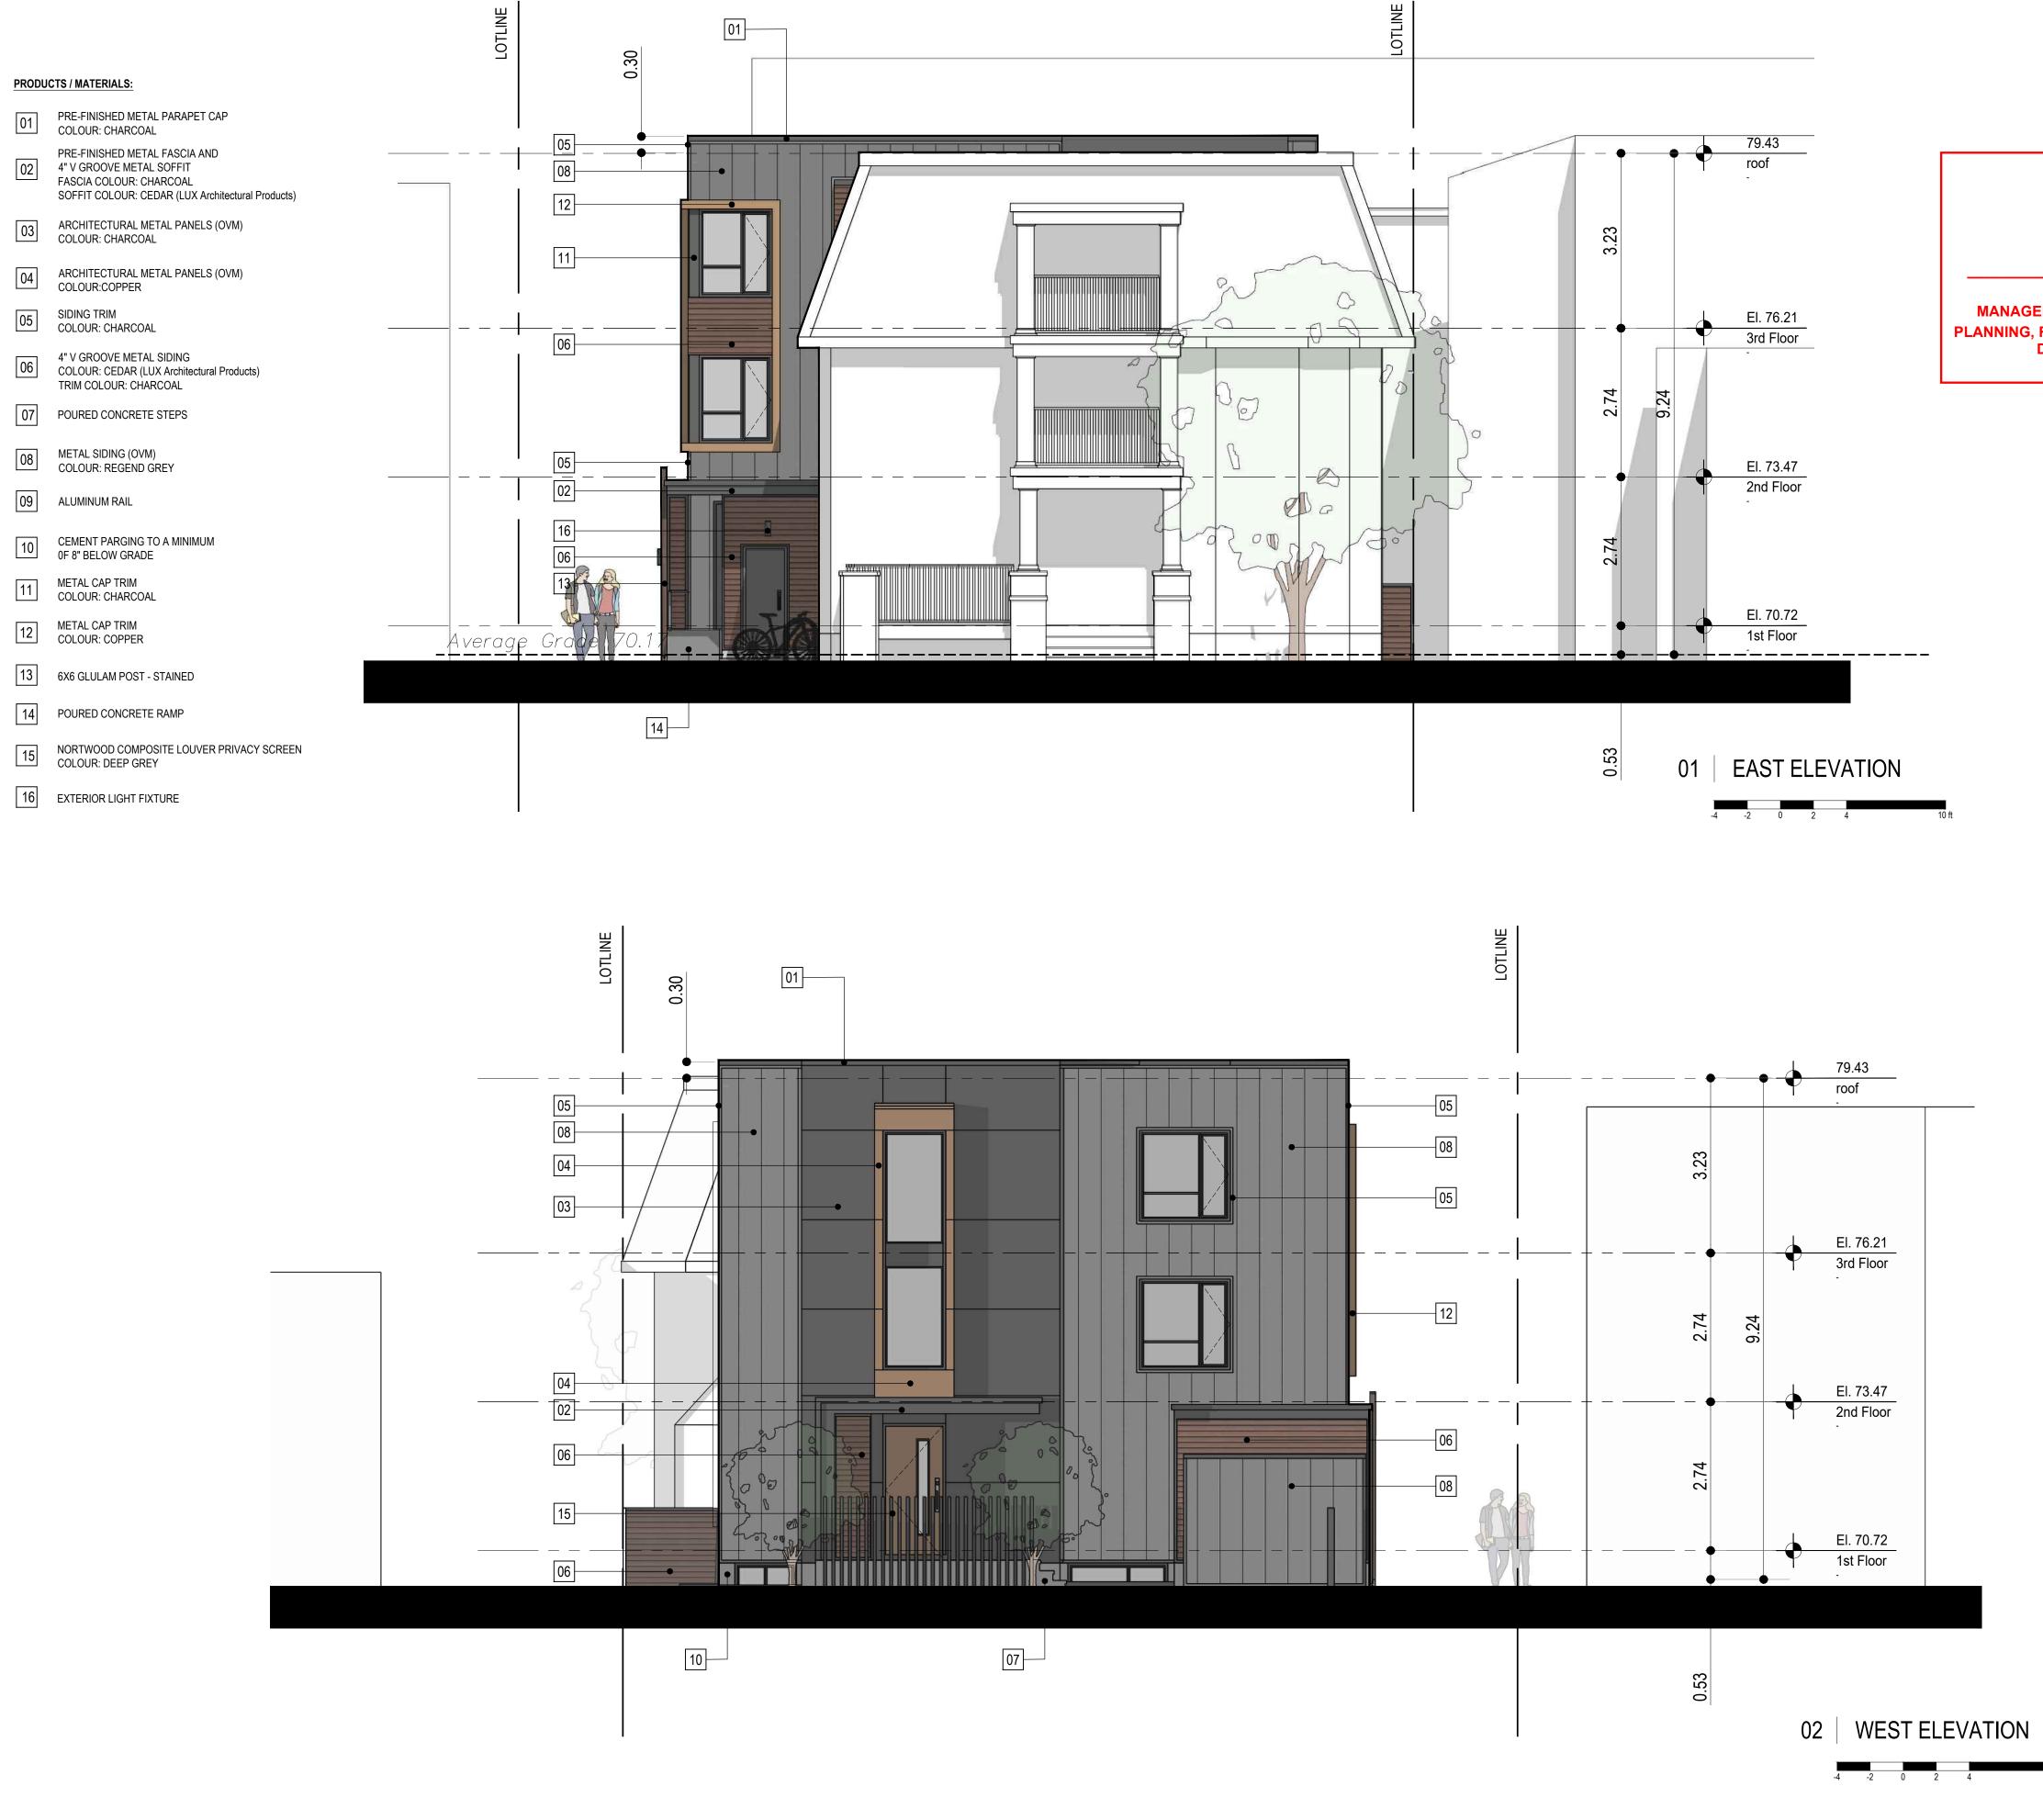

360 Friel Street **Proposed Addition** 

## ELEVATIONS

| drawn by       | P.A.        |
|----------------|-------------|
| scale          | 3/16"=1'-0" |
| date           | 2021.05.12  |
| project number | -           |
| drawing number |             |
| A2.1           | _rev C      |

| G     |                           |            |
|-------|---------------------------|------------|
| F     |                           |            |
| E     |                           |            |
| D     |                           |            |
| С     | RE-ISSUED FOR SPA         | 2022.06.27 |
| B     | RE-ISSUED FOR SPA         | 2022.04.13 |
| A     | FOR SITE PLAN APPLICATION | 2022.02.17 |
| issue | description               | date       |