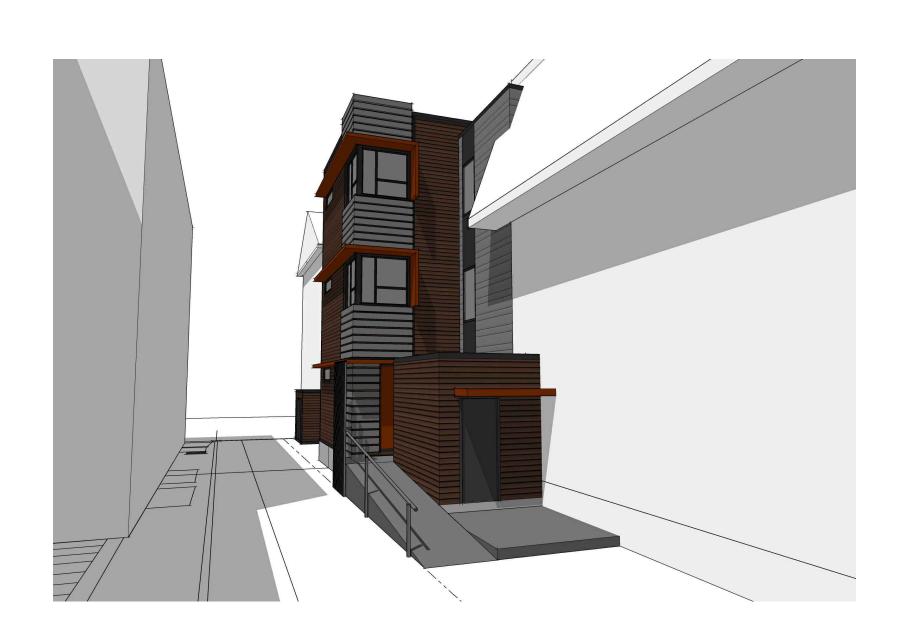

37'-4 1/2"

01 | LEVEL 02

**Proposed Addition** 

**ELEVATIONS** 

360 Friel Street

| 3/16"=1'-0 |
|------------|
|            |
| 2021.05.1  |
|            |
|            |

A2.1

ue description

360 Friel Street

**Proposed Addition** 

----

**ELEVATIONS** 

| scale | 3/16"=1'-0' |
|-------|-------------|
| date  | 2021.05.12  |

A2.2 \_rev

02 | SOUTH ELEVATION

360 Friel Street **Proposed Addition** 