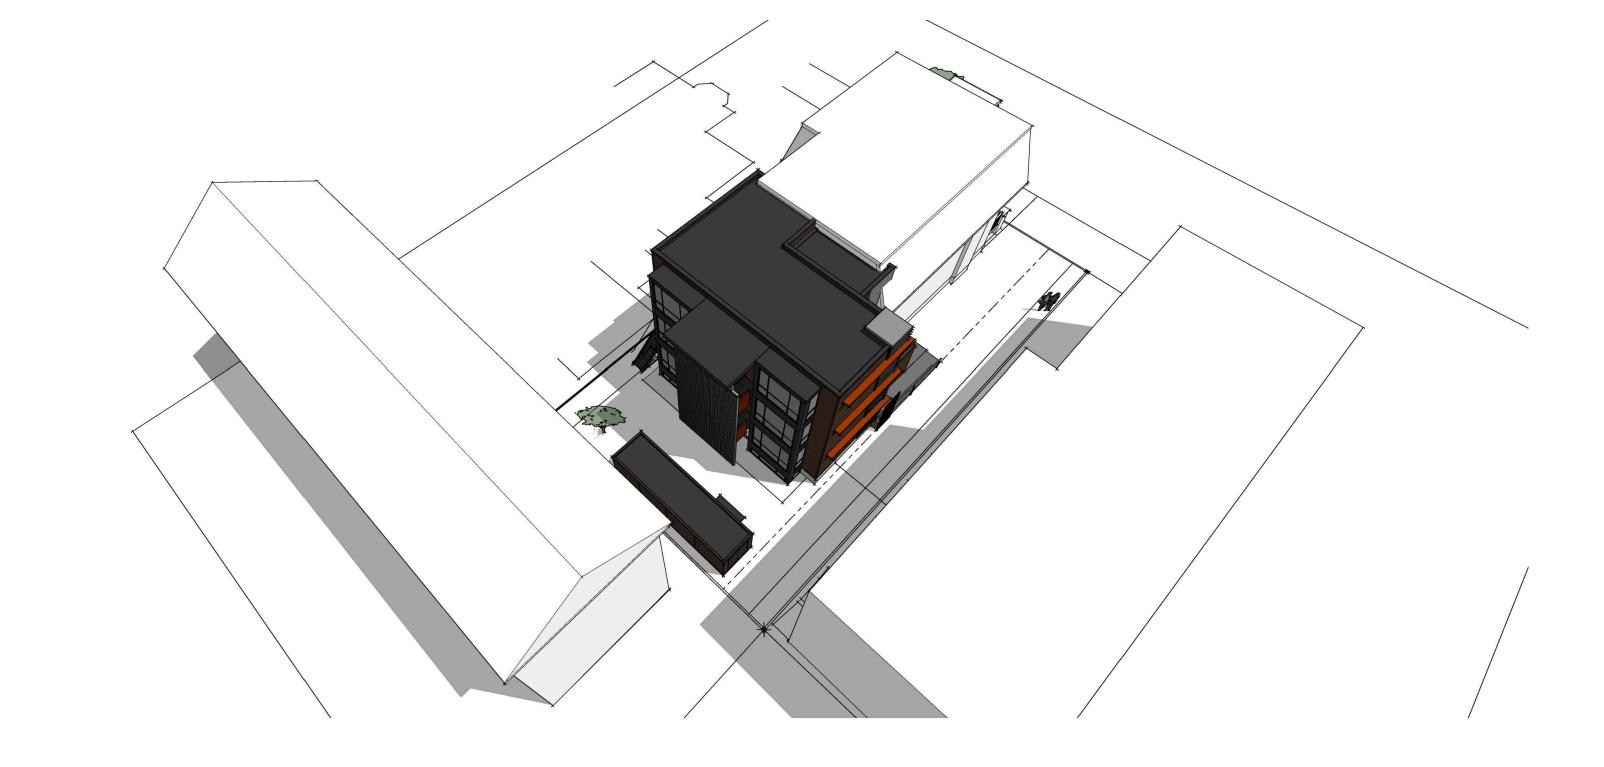

| project north | true north  |
|---------------|-------------|
|               | Tarto / Lun |

360 Friel Street **Proposed Addition** 

**VIEWS** 

| drawn by       | P.A.        |
|----------------|-------------|
| scale          | 3/16"=1'-0" |
| date           | 2021.05.12  |
| project number | -           |
| drawing number |             |
| A3.2           | rev =       |