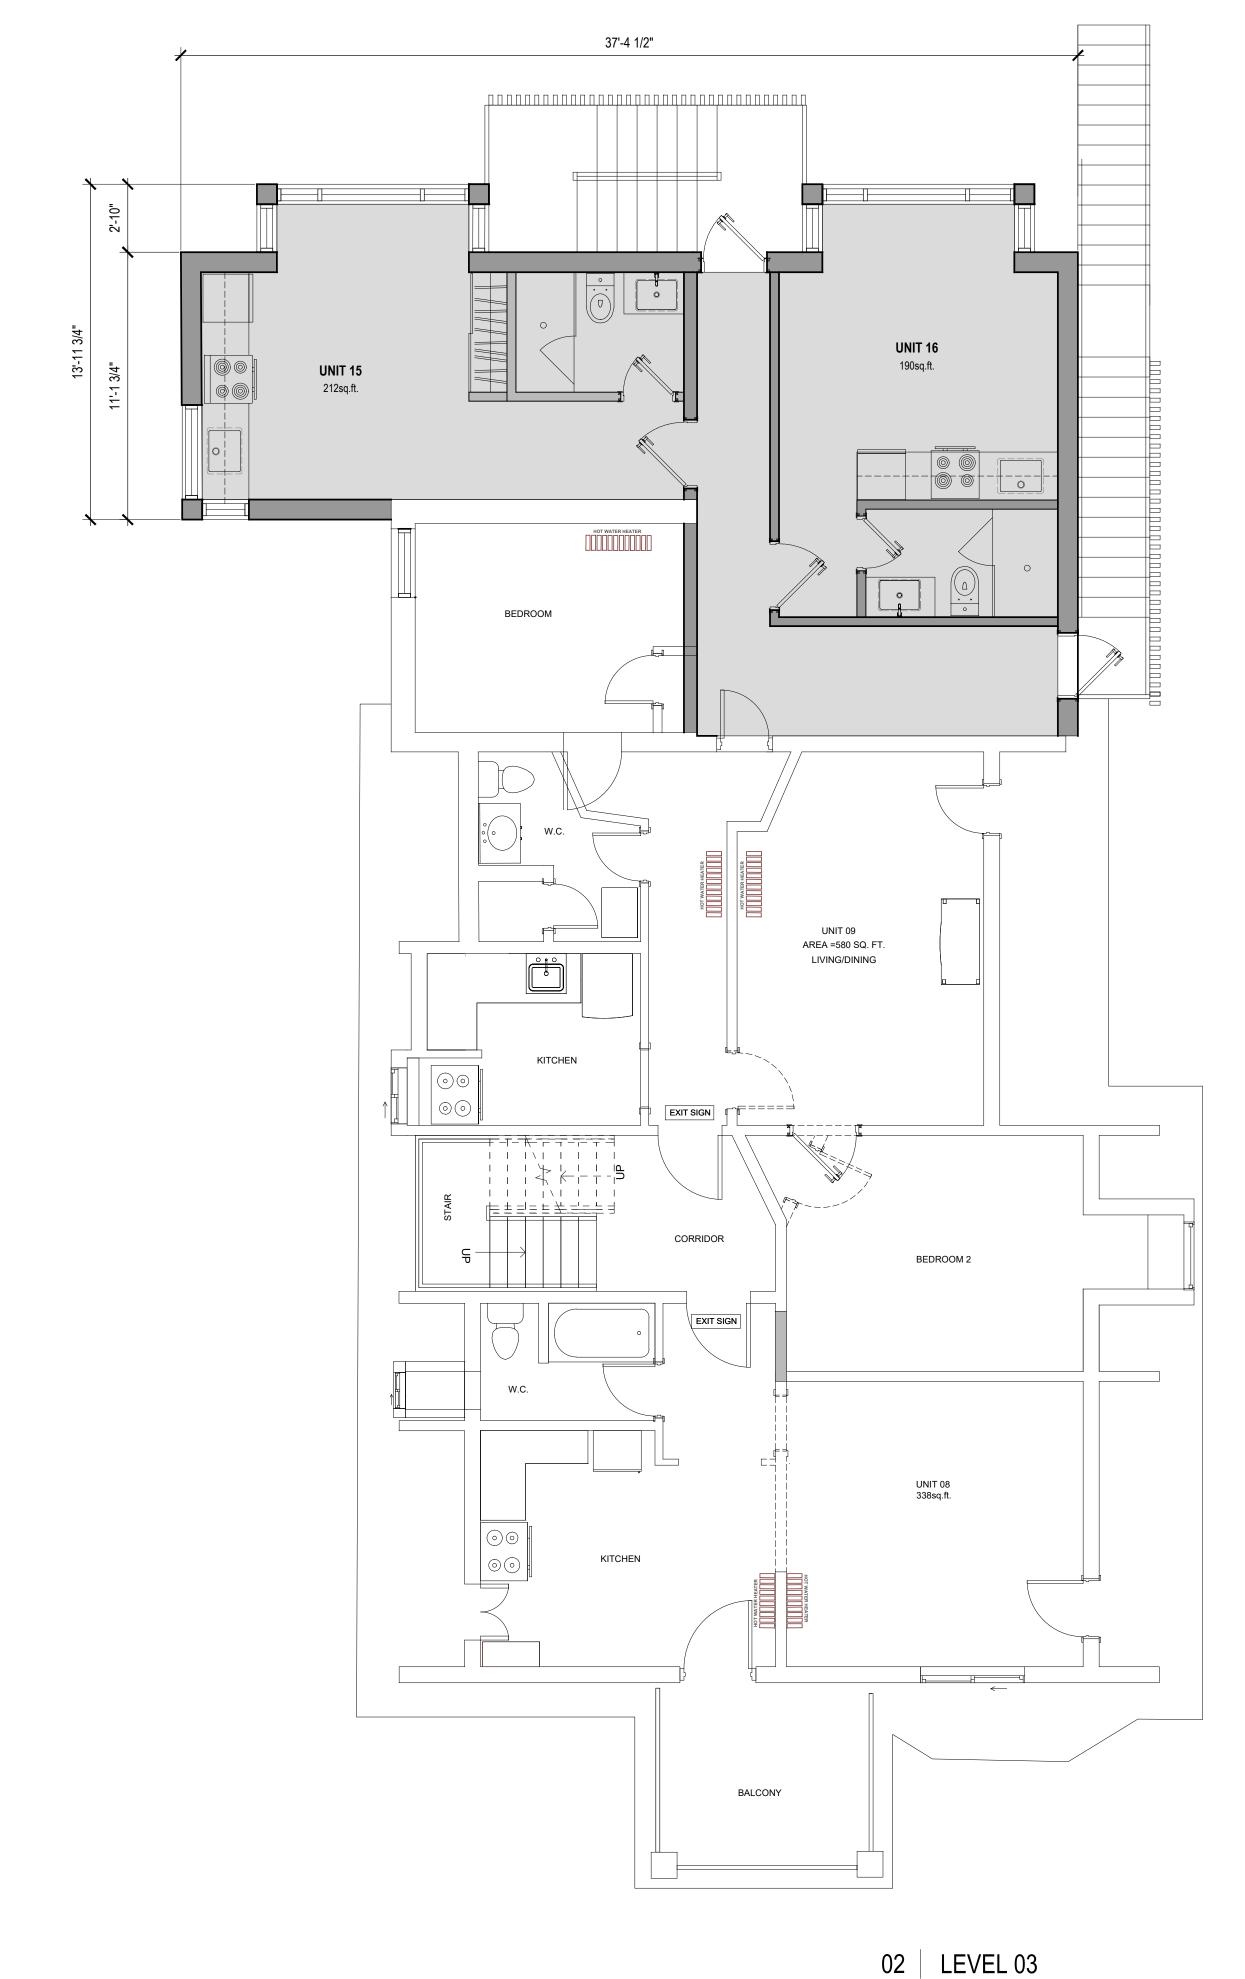

LEVEL 3

UNIT 08 - EXISTING - 338sq.ft. - BACHELOR UNIT 09 - EXISTING - 580sq.ft. - 2 BEDROOMS UNIT 15 - NEW - 212sq.ft. - BACHELOR UNIT 16 - NEW - 190sq.ft. - BACHELOR

All drawings and related documents are the copyright of Muzaiko Architecture and must be returned upon request. Reproduction of drawings and related documents in part or