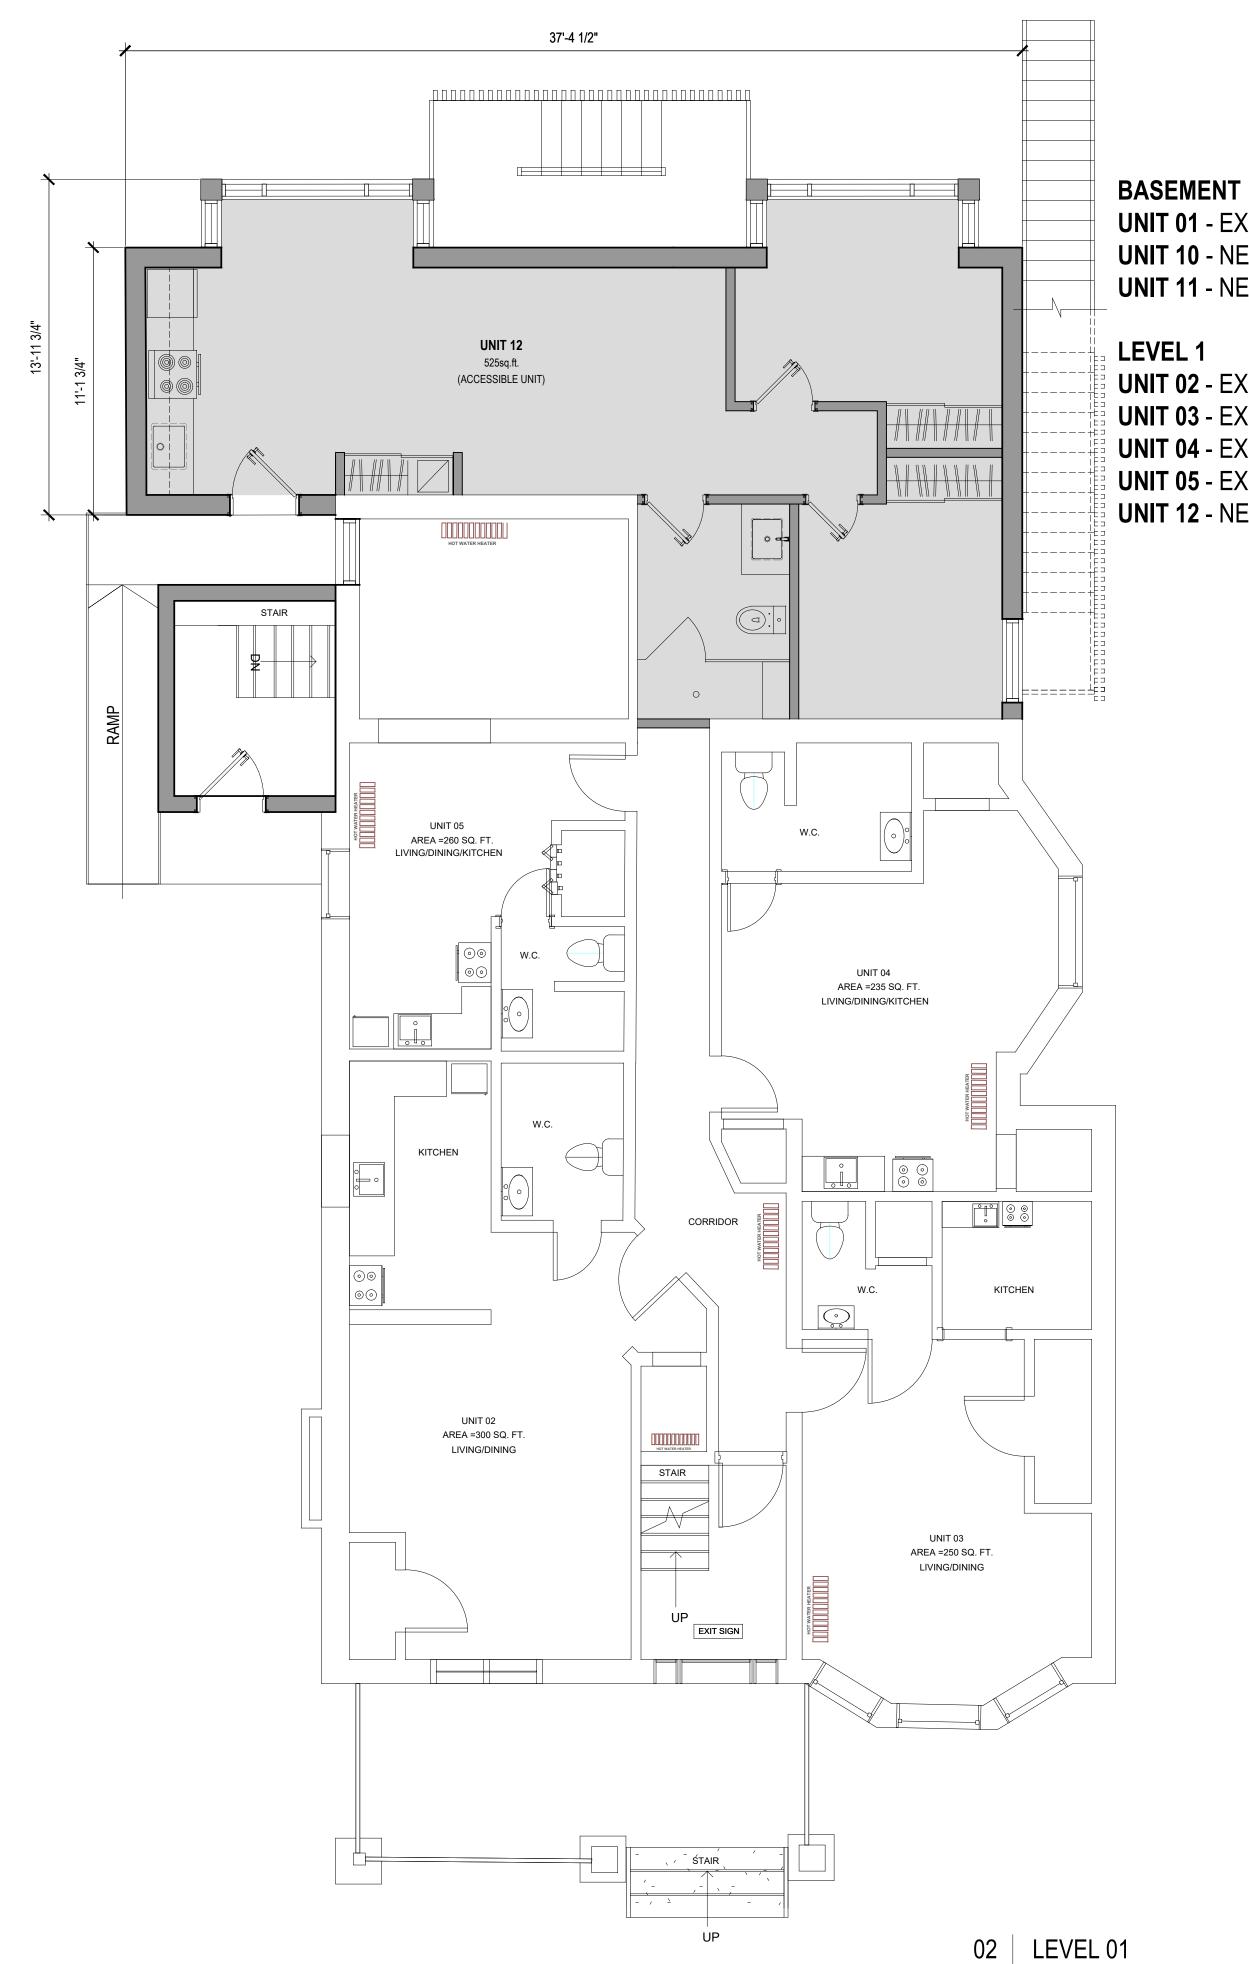

01 BASEMENT LEVEL

UNIT 01 - EXISTING - 542sq.ft. - 2 BEDROOMS UNIT 10 - NEW - 215sq.ft. - BACHELOR

## UNIT 11 - NEW - 300sq.ft. - BACHELOR

UNIT 02 - EXISTING - 300sq.ft. - BACHELOR

UNIT 03 - EXISTING - 250sq.ft. - BACHELOR UNIT 04 - EXISTING - 235sq.ft. - BACHELOR

UNIT 05 - EXISTING - 260sq.ft. - 1 BEDROOM

UNIT 12 - NEW - 525sq.ft. - 2 BEDROOM (ACCESSIBLE)