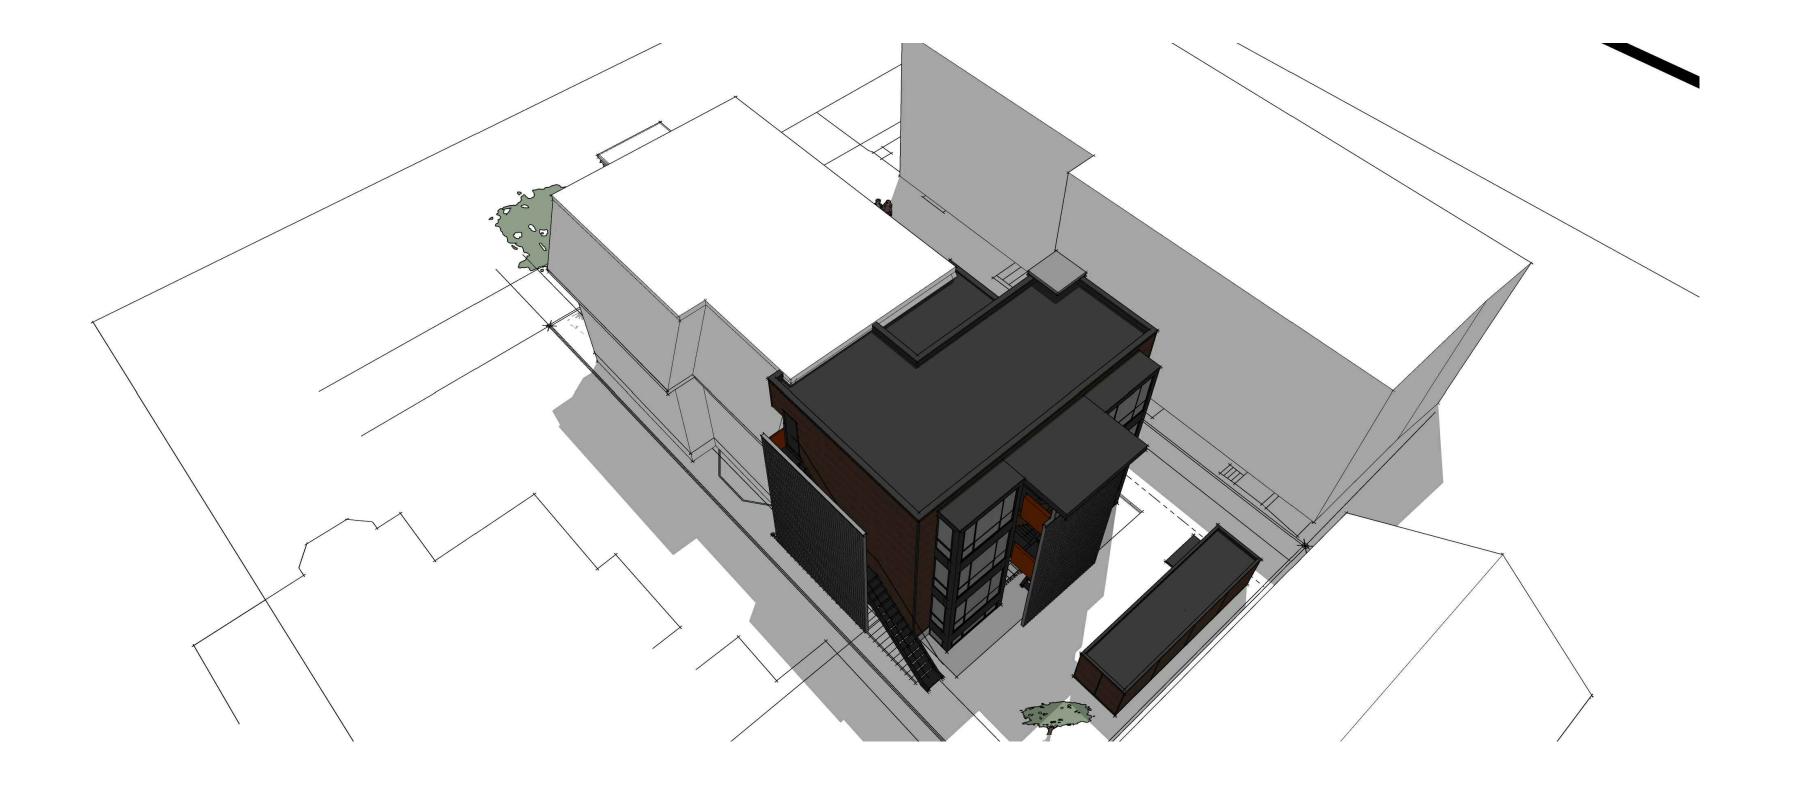

ARCHITECTURE

true north

ue description d

360 Friel Street Proposed Addition

drawing title

SITEPLAN

| scale          | 3/16"=1'-0' |
|----------------|-------------|
| date           | 2021.05.12  |
| project number | -           |
| drawing number |             |