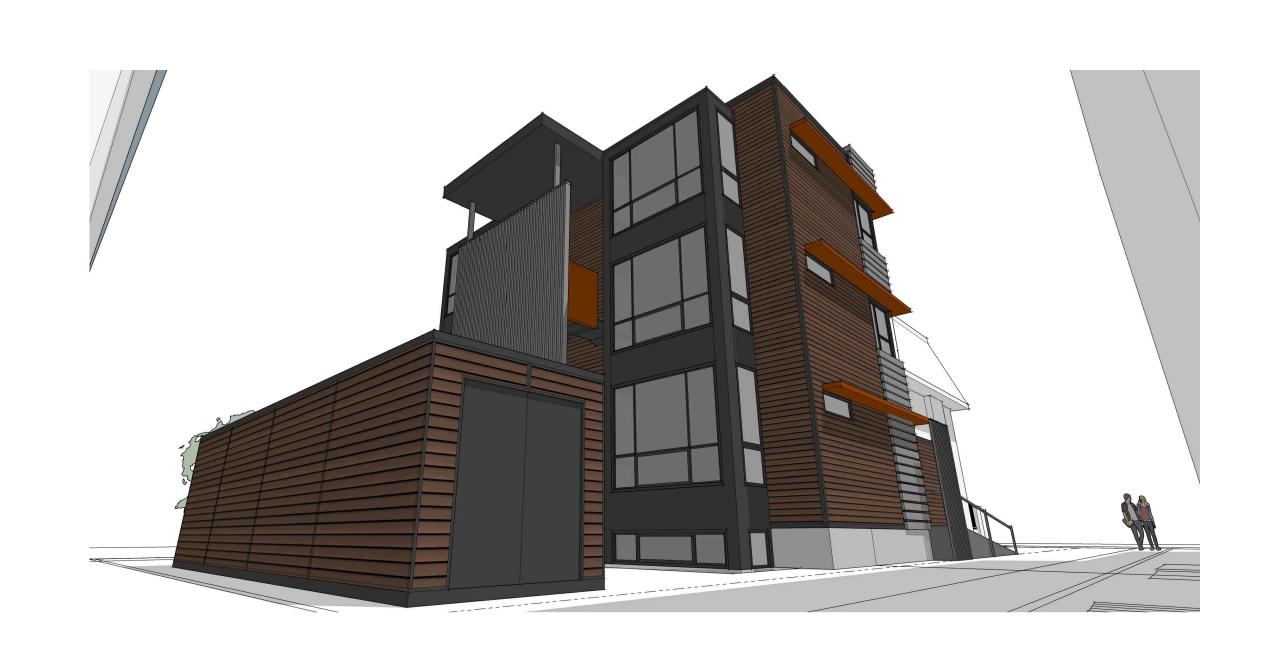

| drawn by       | P.A.        |
|----------------|-------------|
| scale          | 3/16"=1'-0" |
| date           | 2021.05.12  |
| project number | -           |
| drawing number |             |
| A3.1           | rev =       |

| project north | true north  |
|---------------|-------------|
|               | Tarto / Lun |

360 Friel Street **Proposed Addition** 

**VIEWS** 

| drawn by       | P.A.        |
|----------------|-------------|
| scale          | 3/16"=1'-0" |
| date           | 2021.05.12  |
| project number | -           |
| drawing number |             |
| A3.2           | rev =       |