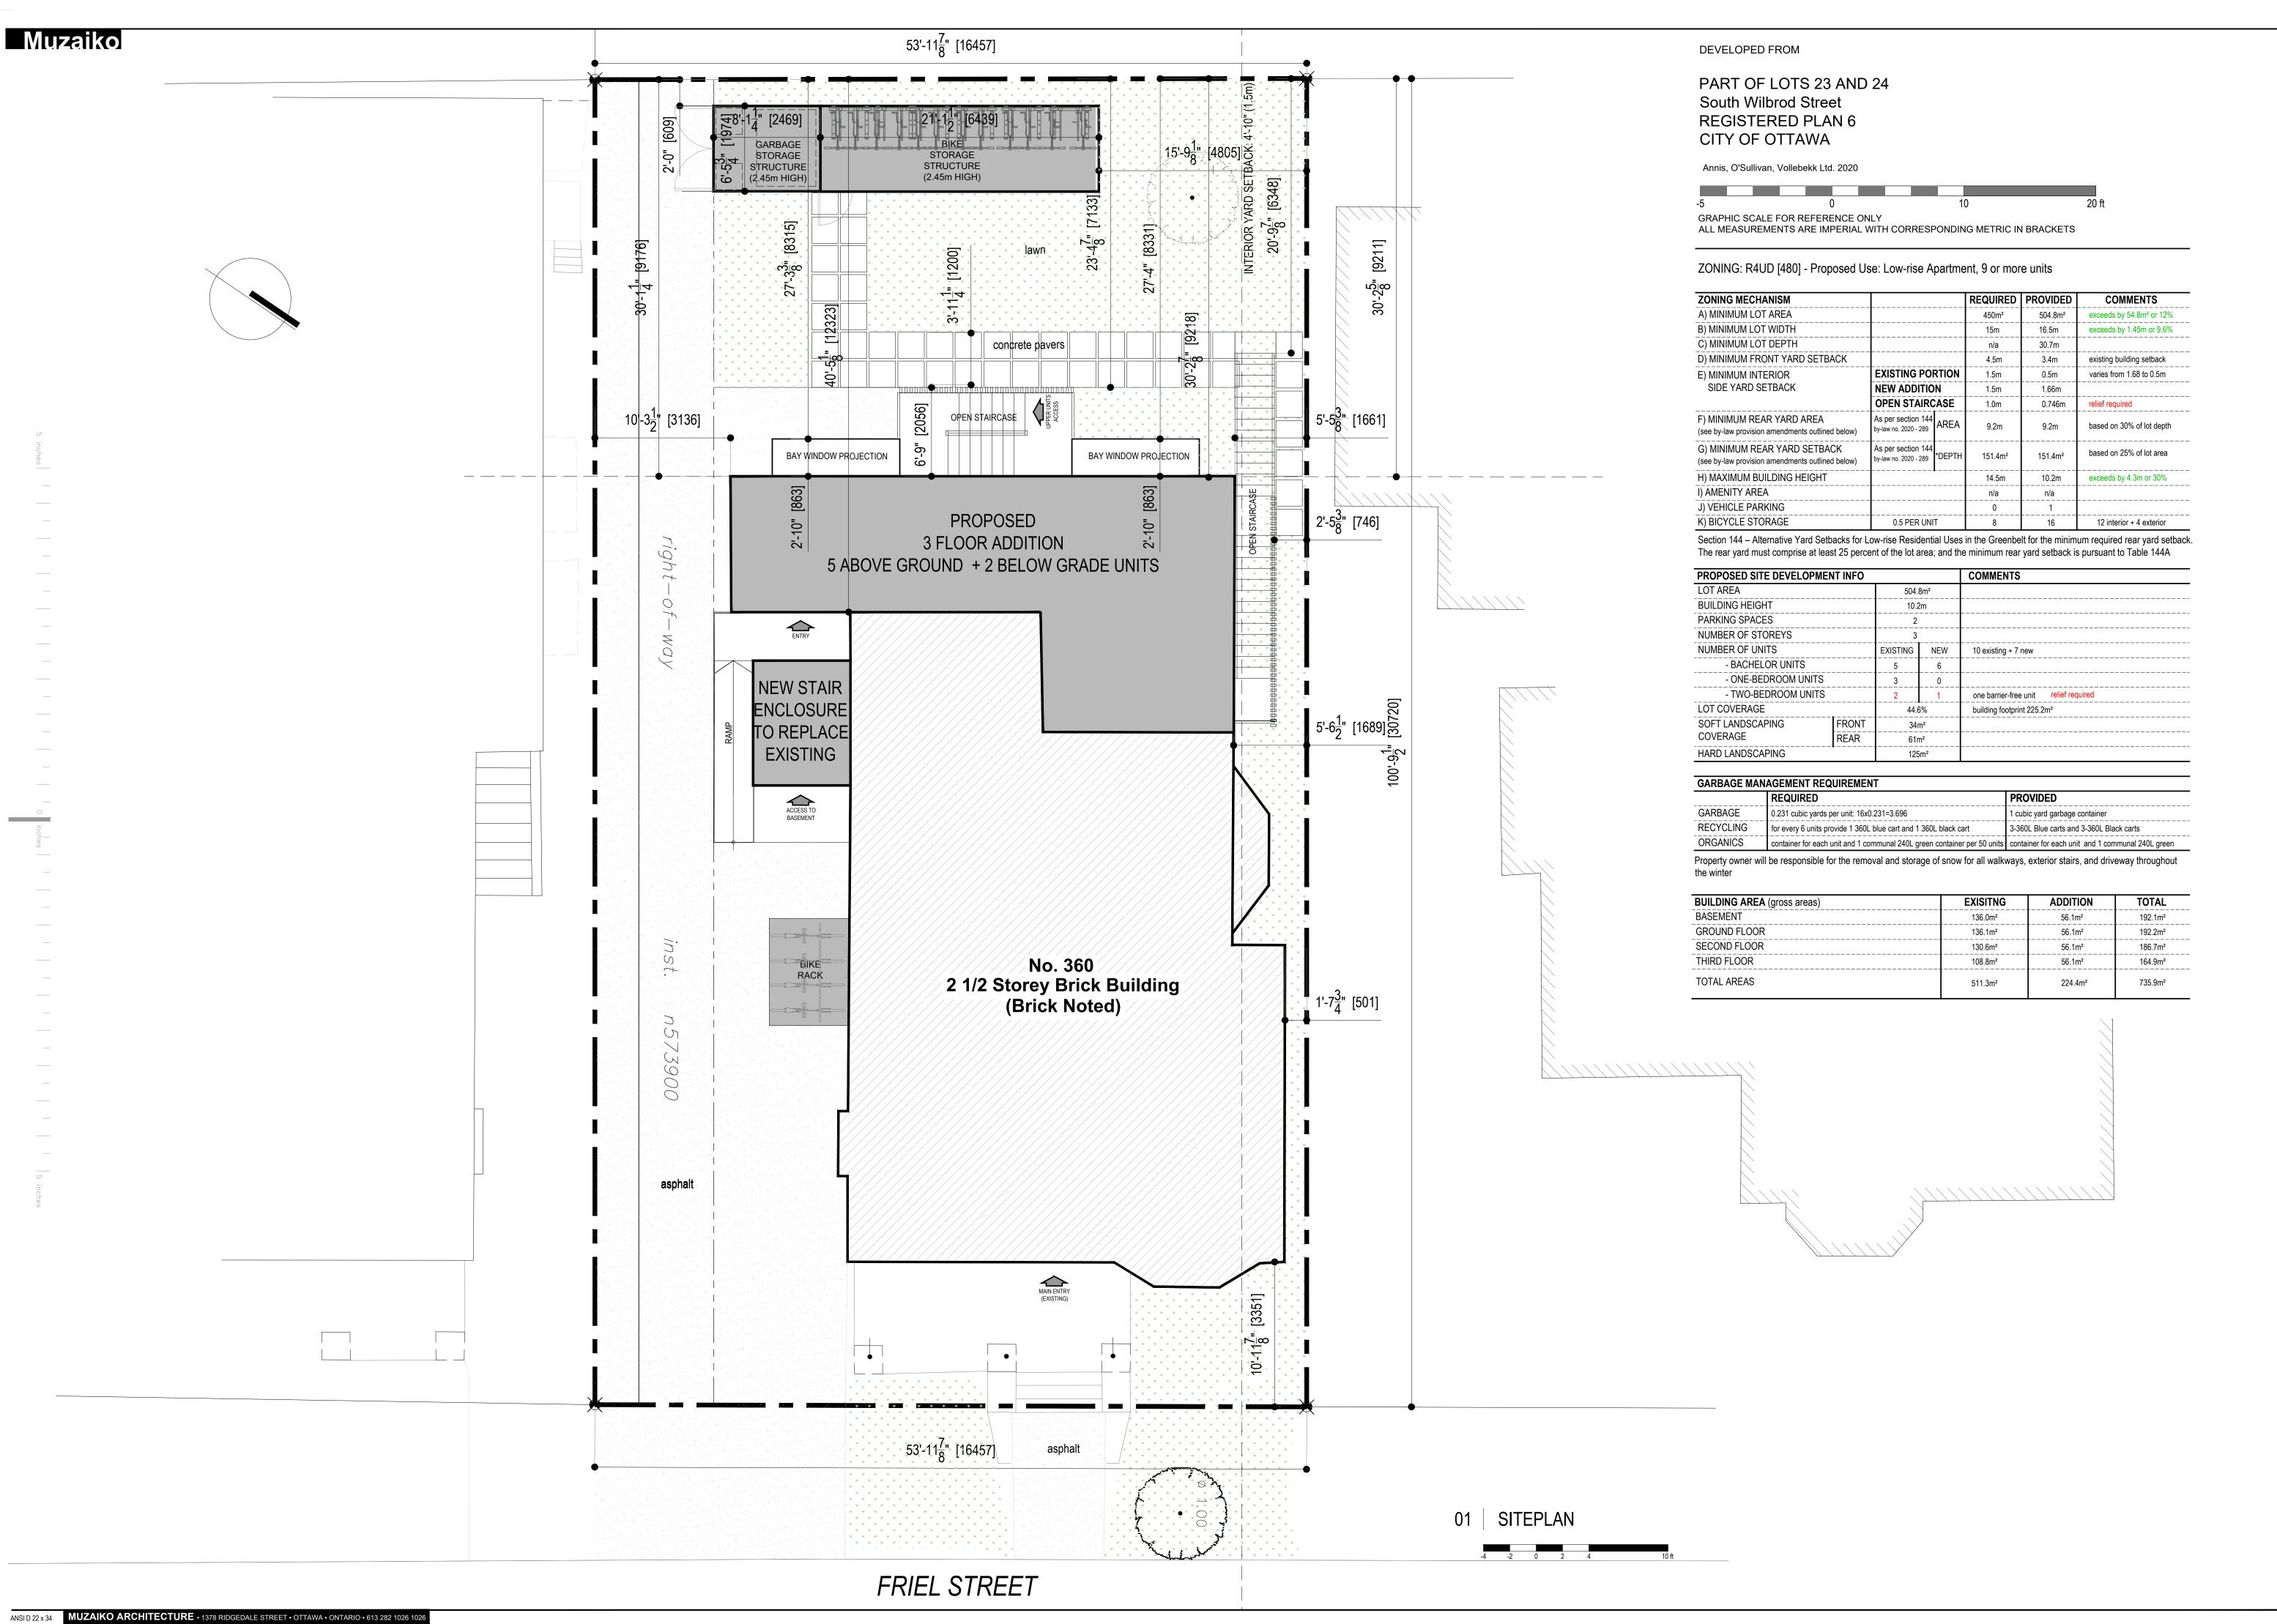

ARCHITECTURE

true north

ue description d

360 Friel Street Proposed Addition

drawing title

SITEPLAN

| scale          | 3/16"=1'-0' |
|----------------|-------------|
| date           | 2021.05.12  |
| project number | -           |
| drawing number |             |