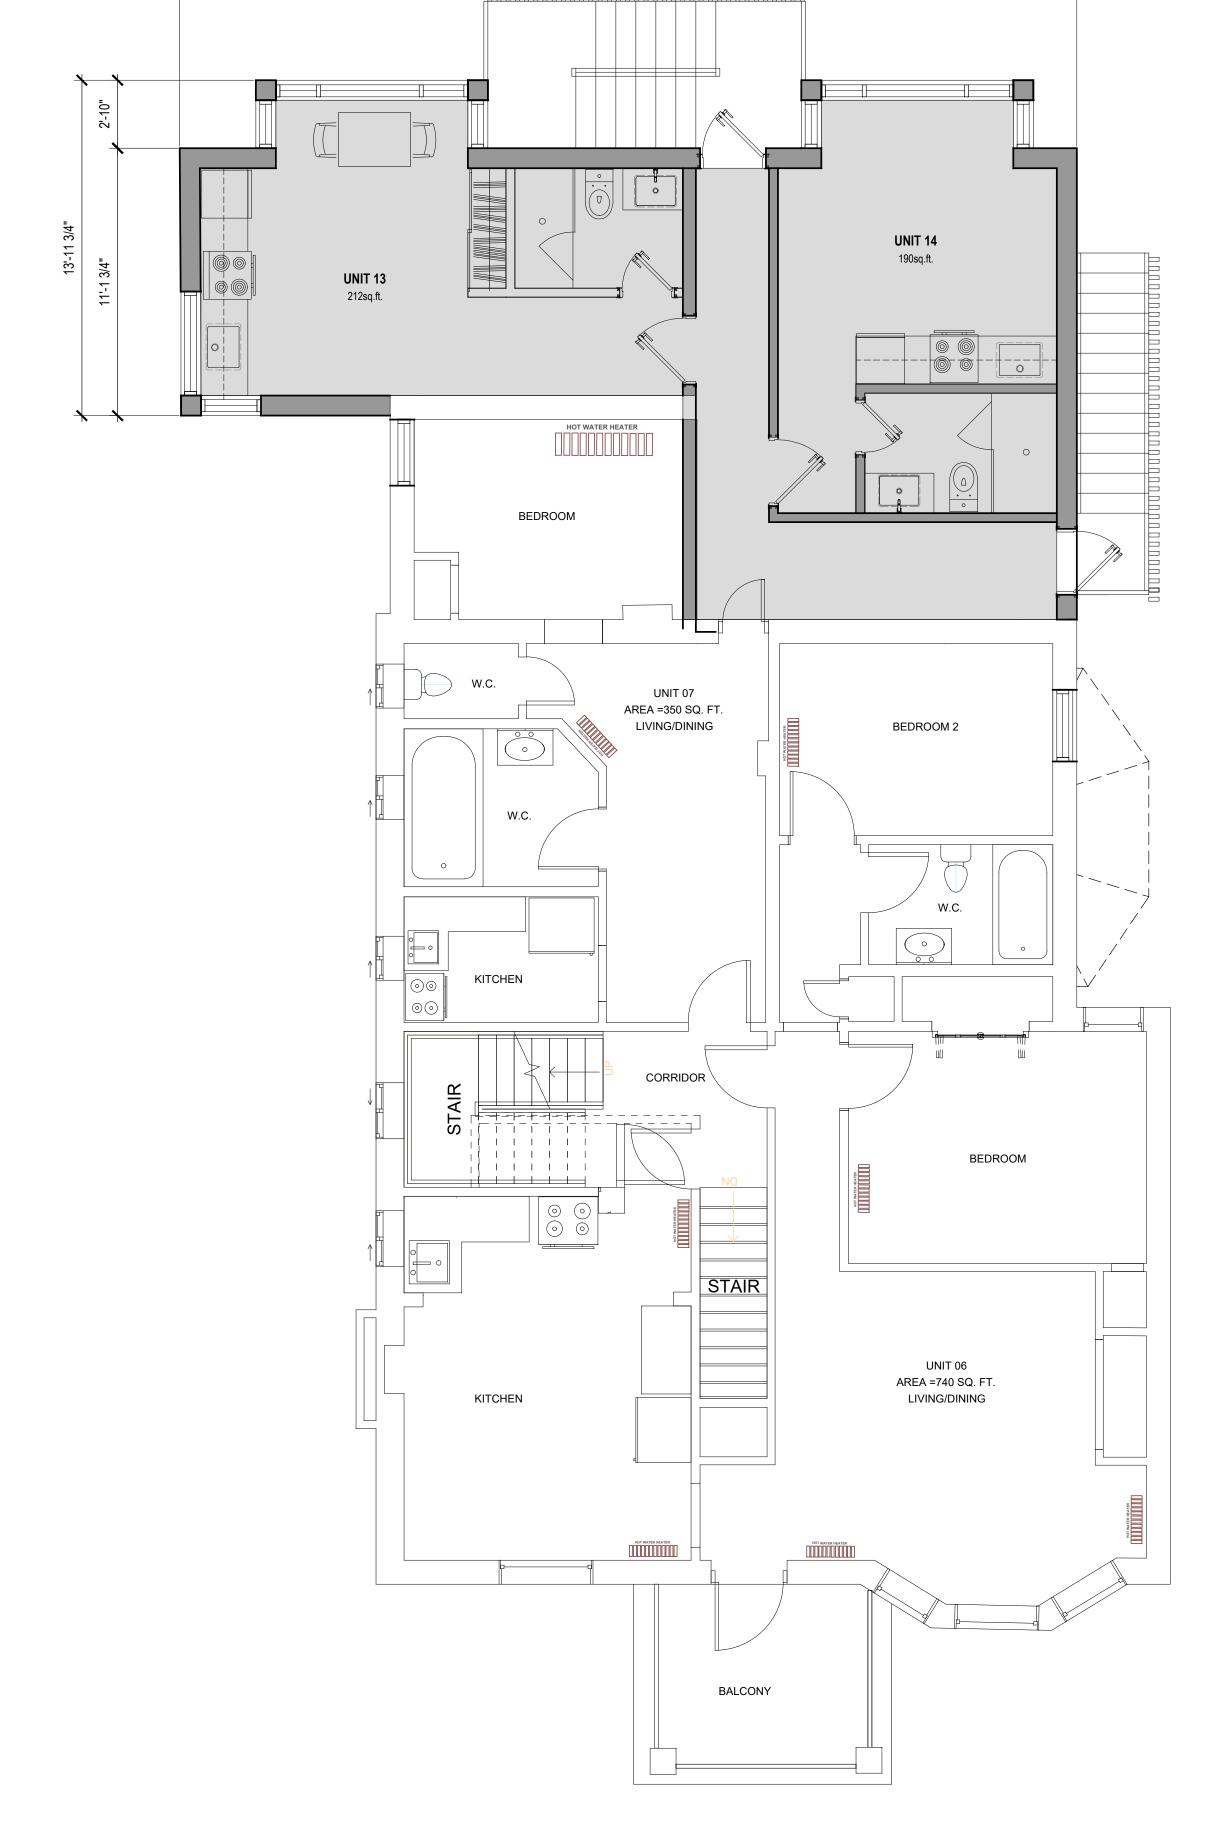

**Proposed Addition** 

360 Friel Street

FLOOR PLANS

3/16"=1'-0"

LEVEL 2

UNIT 06 - EXISTING - 740sq.ft. - 2 BEDROOMS UNIT 07 - EXISTING - 350sq.ft. - 1 BEDROOM UNIT 13 - NEW - 212sq.ft. - BACHELOR UNIT 14 - NEW - 190sq.ft. - BACHELOR