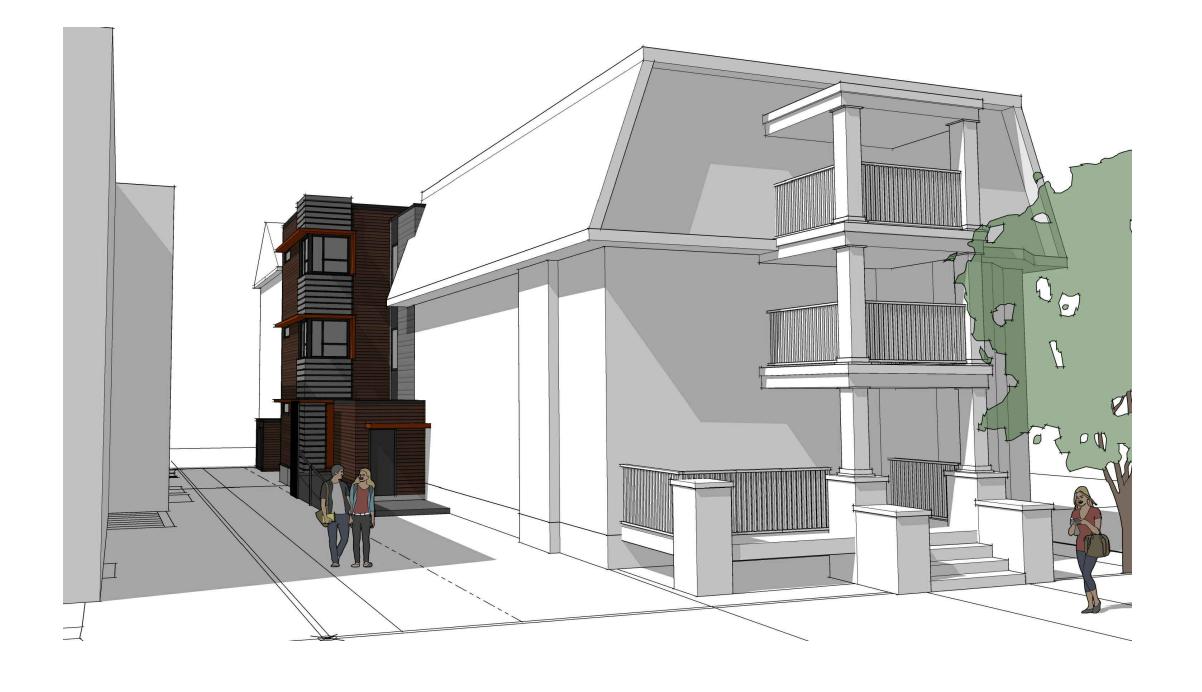

| project north | true north  |
|---------------|-------------|
|               | Tarto / Lun |

360 Friel Street **Proposed Addition** 

**VIEWS** 

| drawn by       | P.A.        |
|----------------|-------------|
| scale          | 3/16"=1'-0" |
| date           | 2021.05.12  |
| project number | -           |
| drawing number |             |
| A3.2           | rev =       |