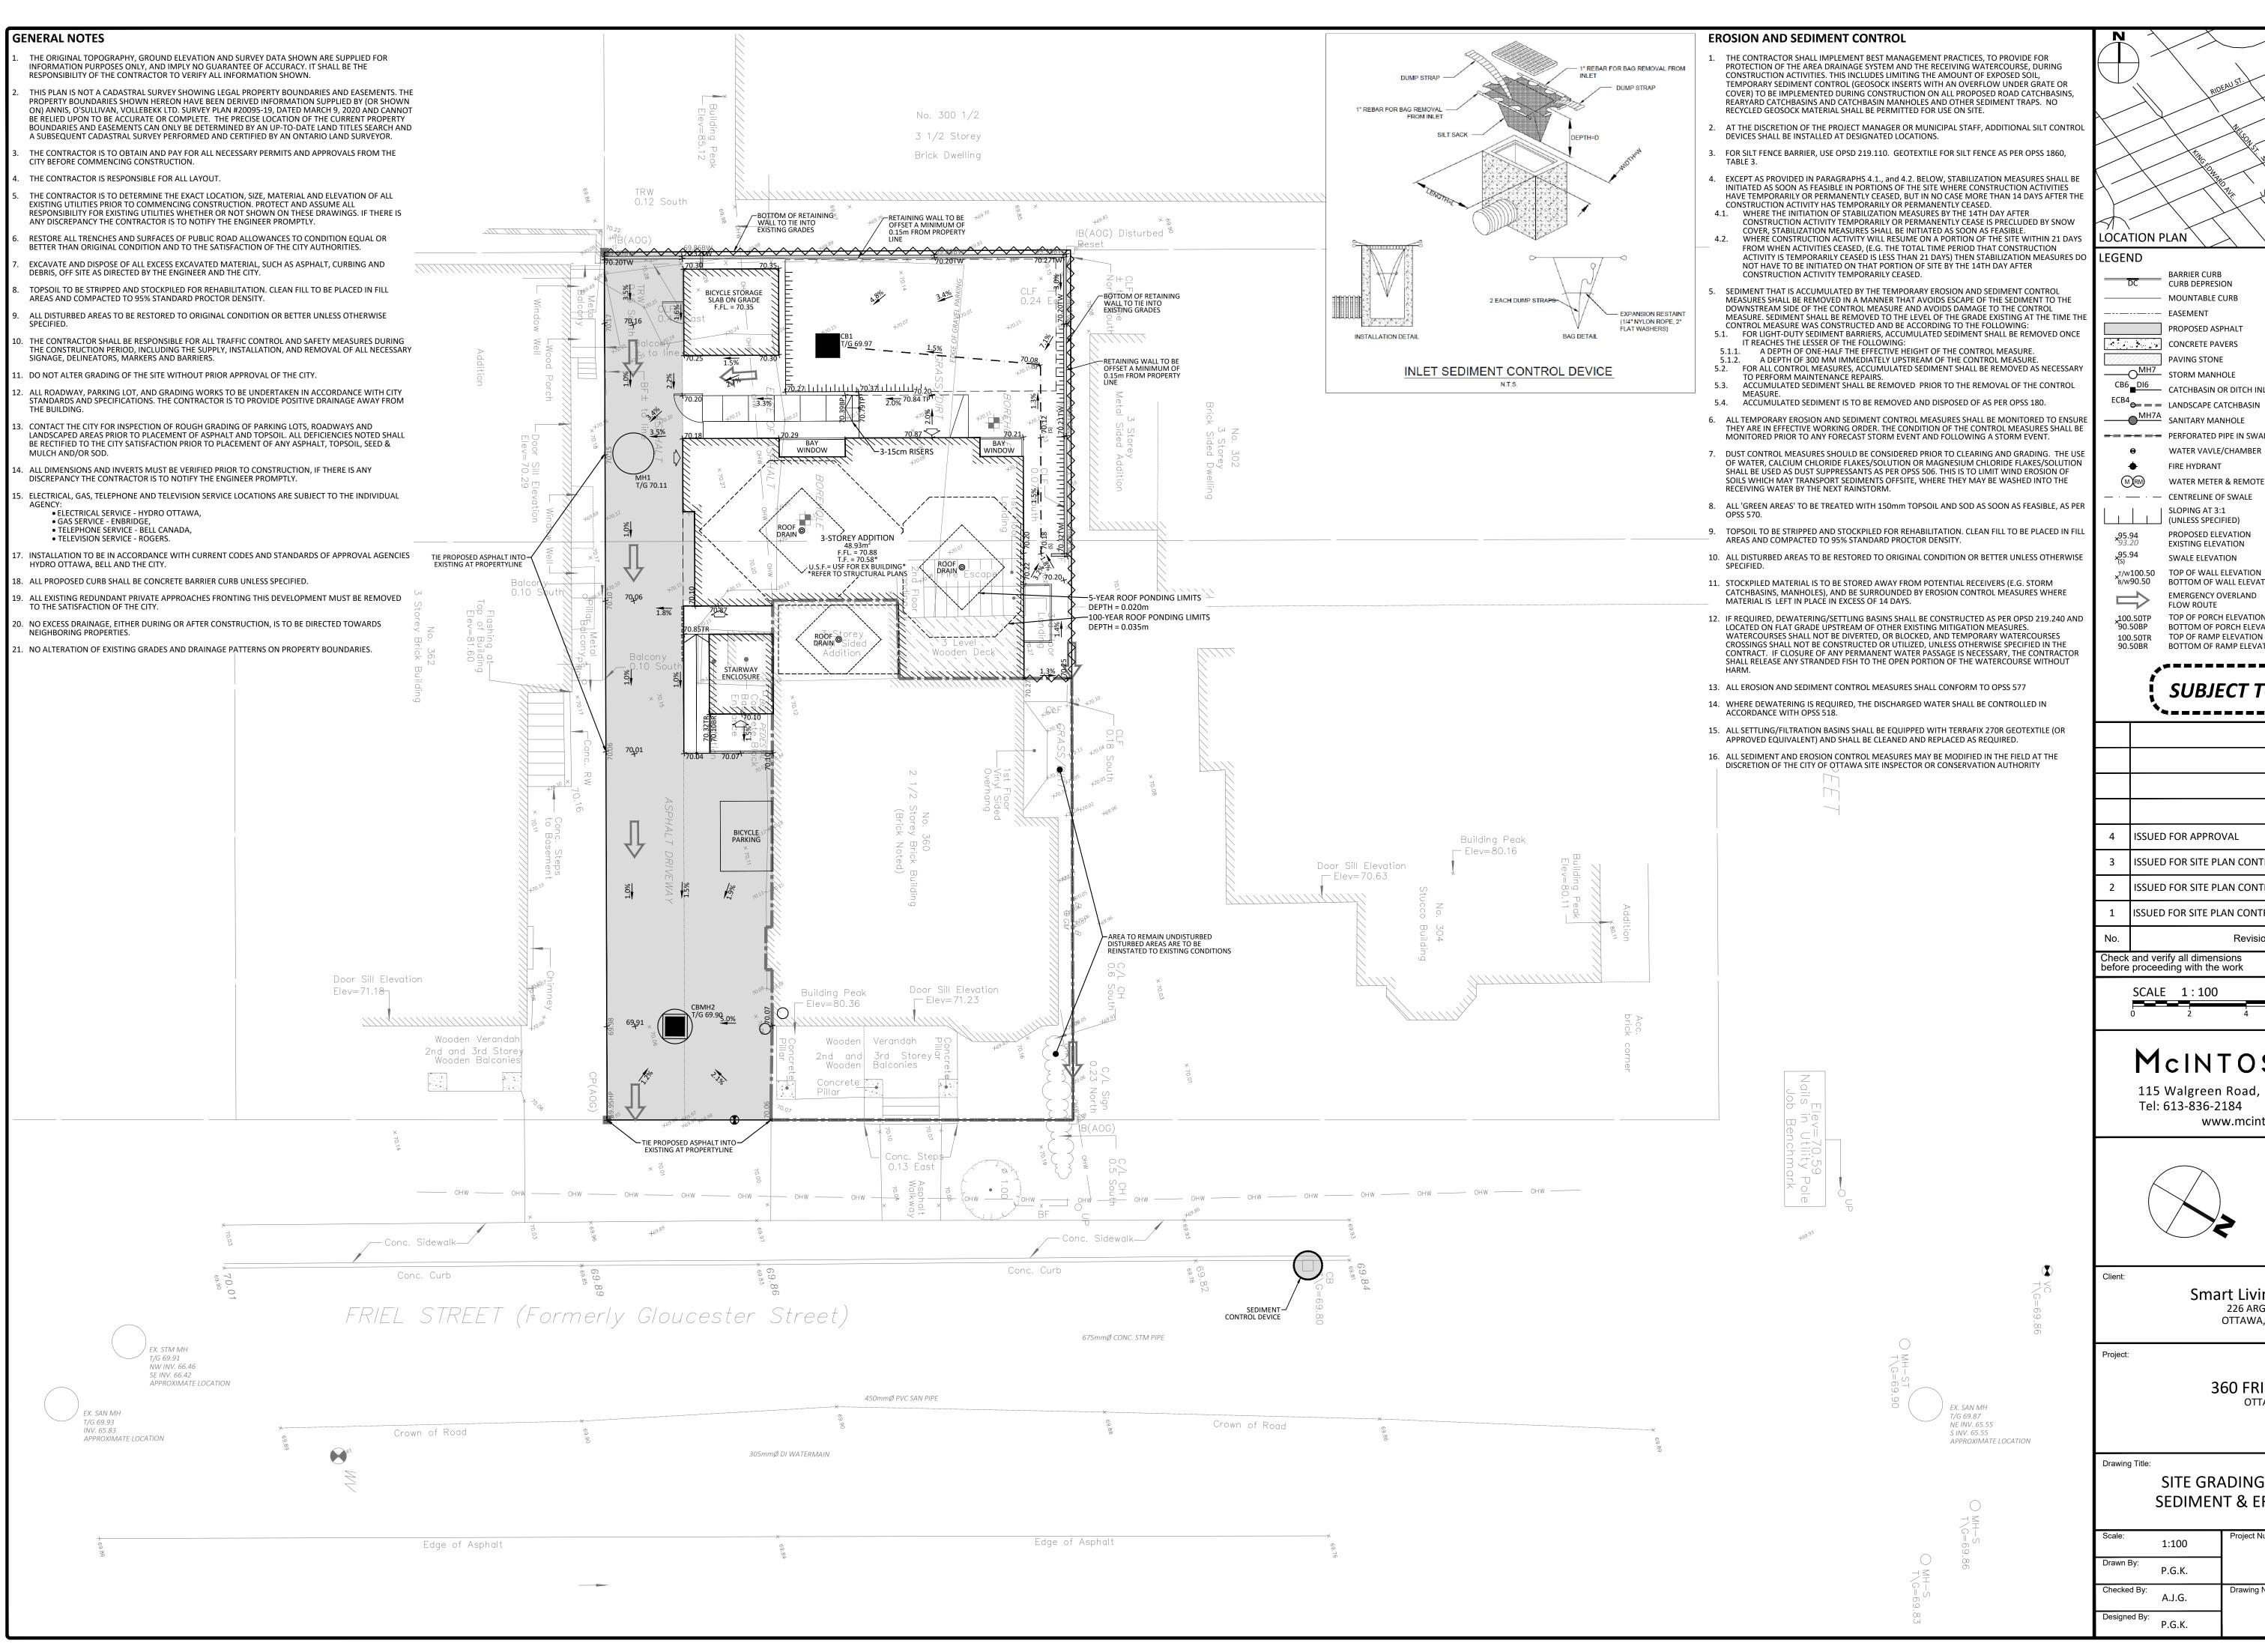

-PROPOSED SITE LOCATION PLAN SILT FENCE BARRIER BARRIER CURB (AS PER OPSD 219.130) **CURB DEPRESION** STRAW BALE CHECK DAM MOUNTABLE CURB (AS PER OPSD 219.180) EASEMENT SEDIMENT CONTROL DEVICE PROPOSED ASPHALT **BUILDING ENTRANCE** CONCRETE PAVERS OVERHEAD DOOR **PAVING STONE**  STORM MANHOLE CB6 ■ DI6 CATCHBASIN OR DITCH INLET ECB4 LANDSCAPE CATCHBASIN MH7A SANITARY MANHOLE PERFORATED PIPE IN SWALES WATER VAVLE/CHAMBER

## SUBJECT TO APPROVAL

**\*-------------**

\_\_\_\_\_\_\_

FIRE HYDRANT

| SLOPING AT 3:1

(UNLESS SPECIFIED)

PROPOSED ELEVATION

BOTTOM OF WALL ELEVATION

TOP OF PORCH ELEVATION

BOTTOM OF PORCH ELEVATION

BOTTOM OF RAMP ELEVATION

EMERGENCY OVERLAND

TOP OF RAMP ELEVATION

EXISTING ELEVATION

**SWALE ELEVATION** 

FLOW ROUTE

WATER METER & REMOTE METER

ISSUED FOR APPROVAL AUG. 03, 2022 ISSUED FOR SITE PLAN CONTROL JUNE 28, 2022 ISSUED FOR SITE PLAN CONTROL APR. 28, 2022 SEP. 16, 2021 ISSUED FOR SITE PLAN CONTROL Date Check and verify all dimensions Do not scale drawings