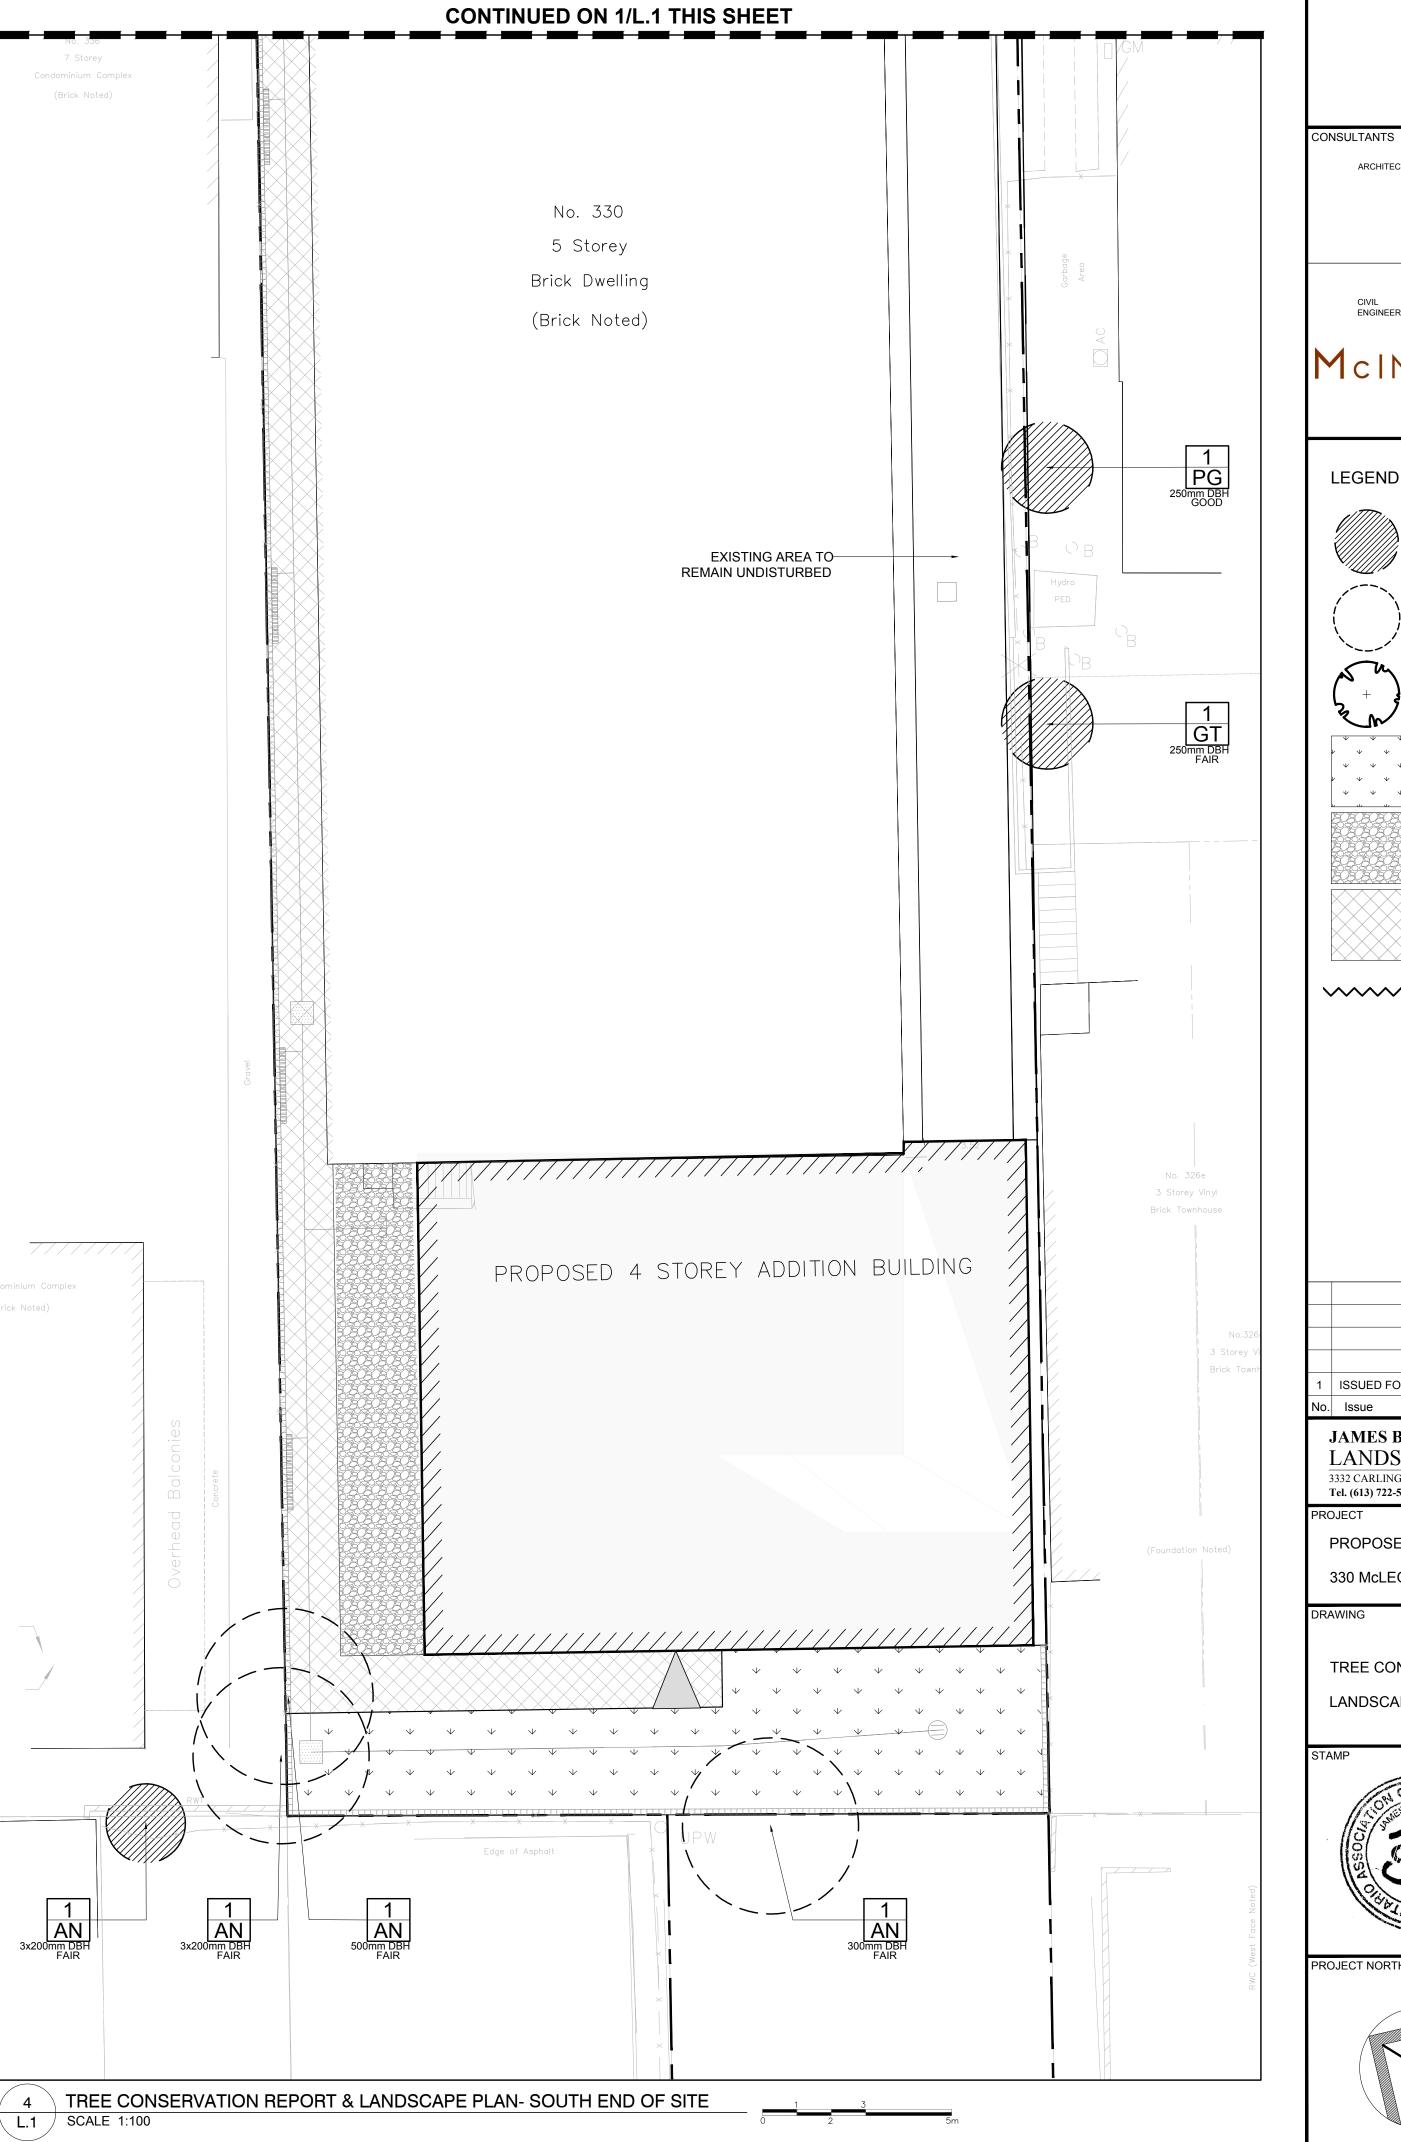

2 \ TREE PROTECTION FENCE

L.1 / SCALE: NTS

4 TREE CONSERVATION REPORT & LANDSCAPE PLAN- SOUTH END OF SITE 3 DECIDUOUS TREE PLANTING

**) D** A open plan 2305 HILLARY AVE. | OTTAWA | ON | K1H 7J2 613.883.5090 | info@openplan.ca

PROPOSED FOUR STOREY ADDITION 330 McLEOD STREET, OTTAWA ON

TREE CONSERVATION REPORT & LANDSCAPE PLAN

SCALE AS SHOWN START DATE AUGUST 2021

PROJECT NORTH

DRAWING NO.

PROJECT NO.

PLOT SIZE ARCH-D

L.1 / SCALE: NTS