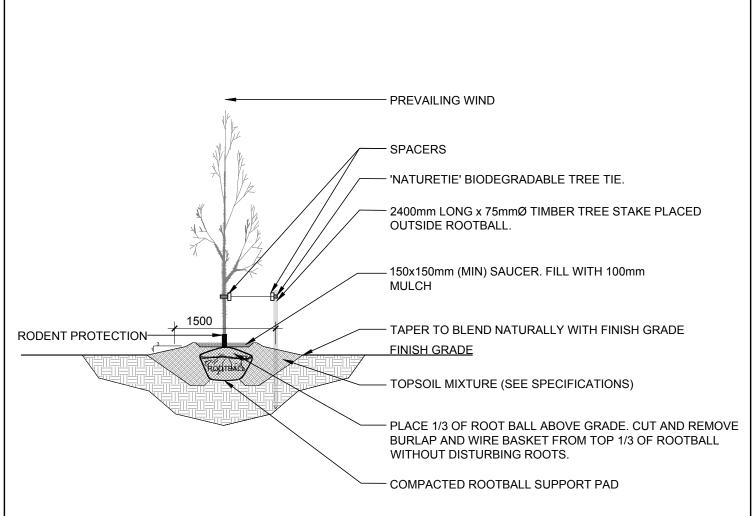

2 \ TREE PROTECTION FENCE

L.1 / SCALE: NTS

4 TREE CONSERVATION REPORT & LANDSCAPE PLAN- SOUTH END OF SITE 3 DECIDUOUS TREE PLANTING

**) D** A open plan 2305 HILLARY AVE. | OTTAWA | ON | K1H 7J2 613.883.5090 | info@openplan.ca