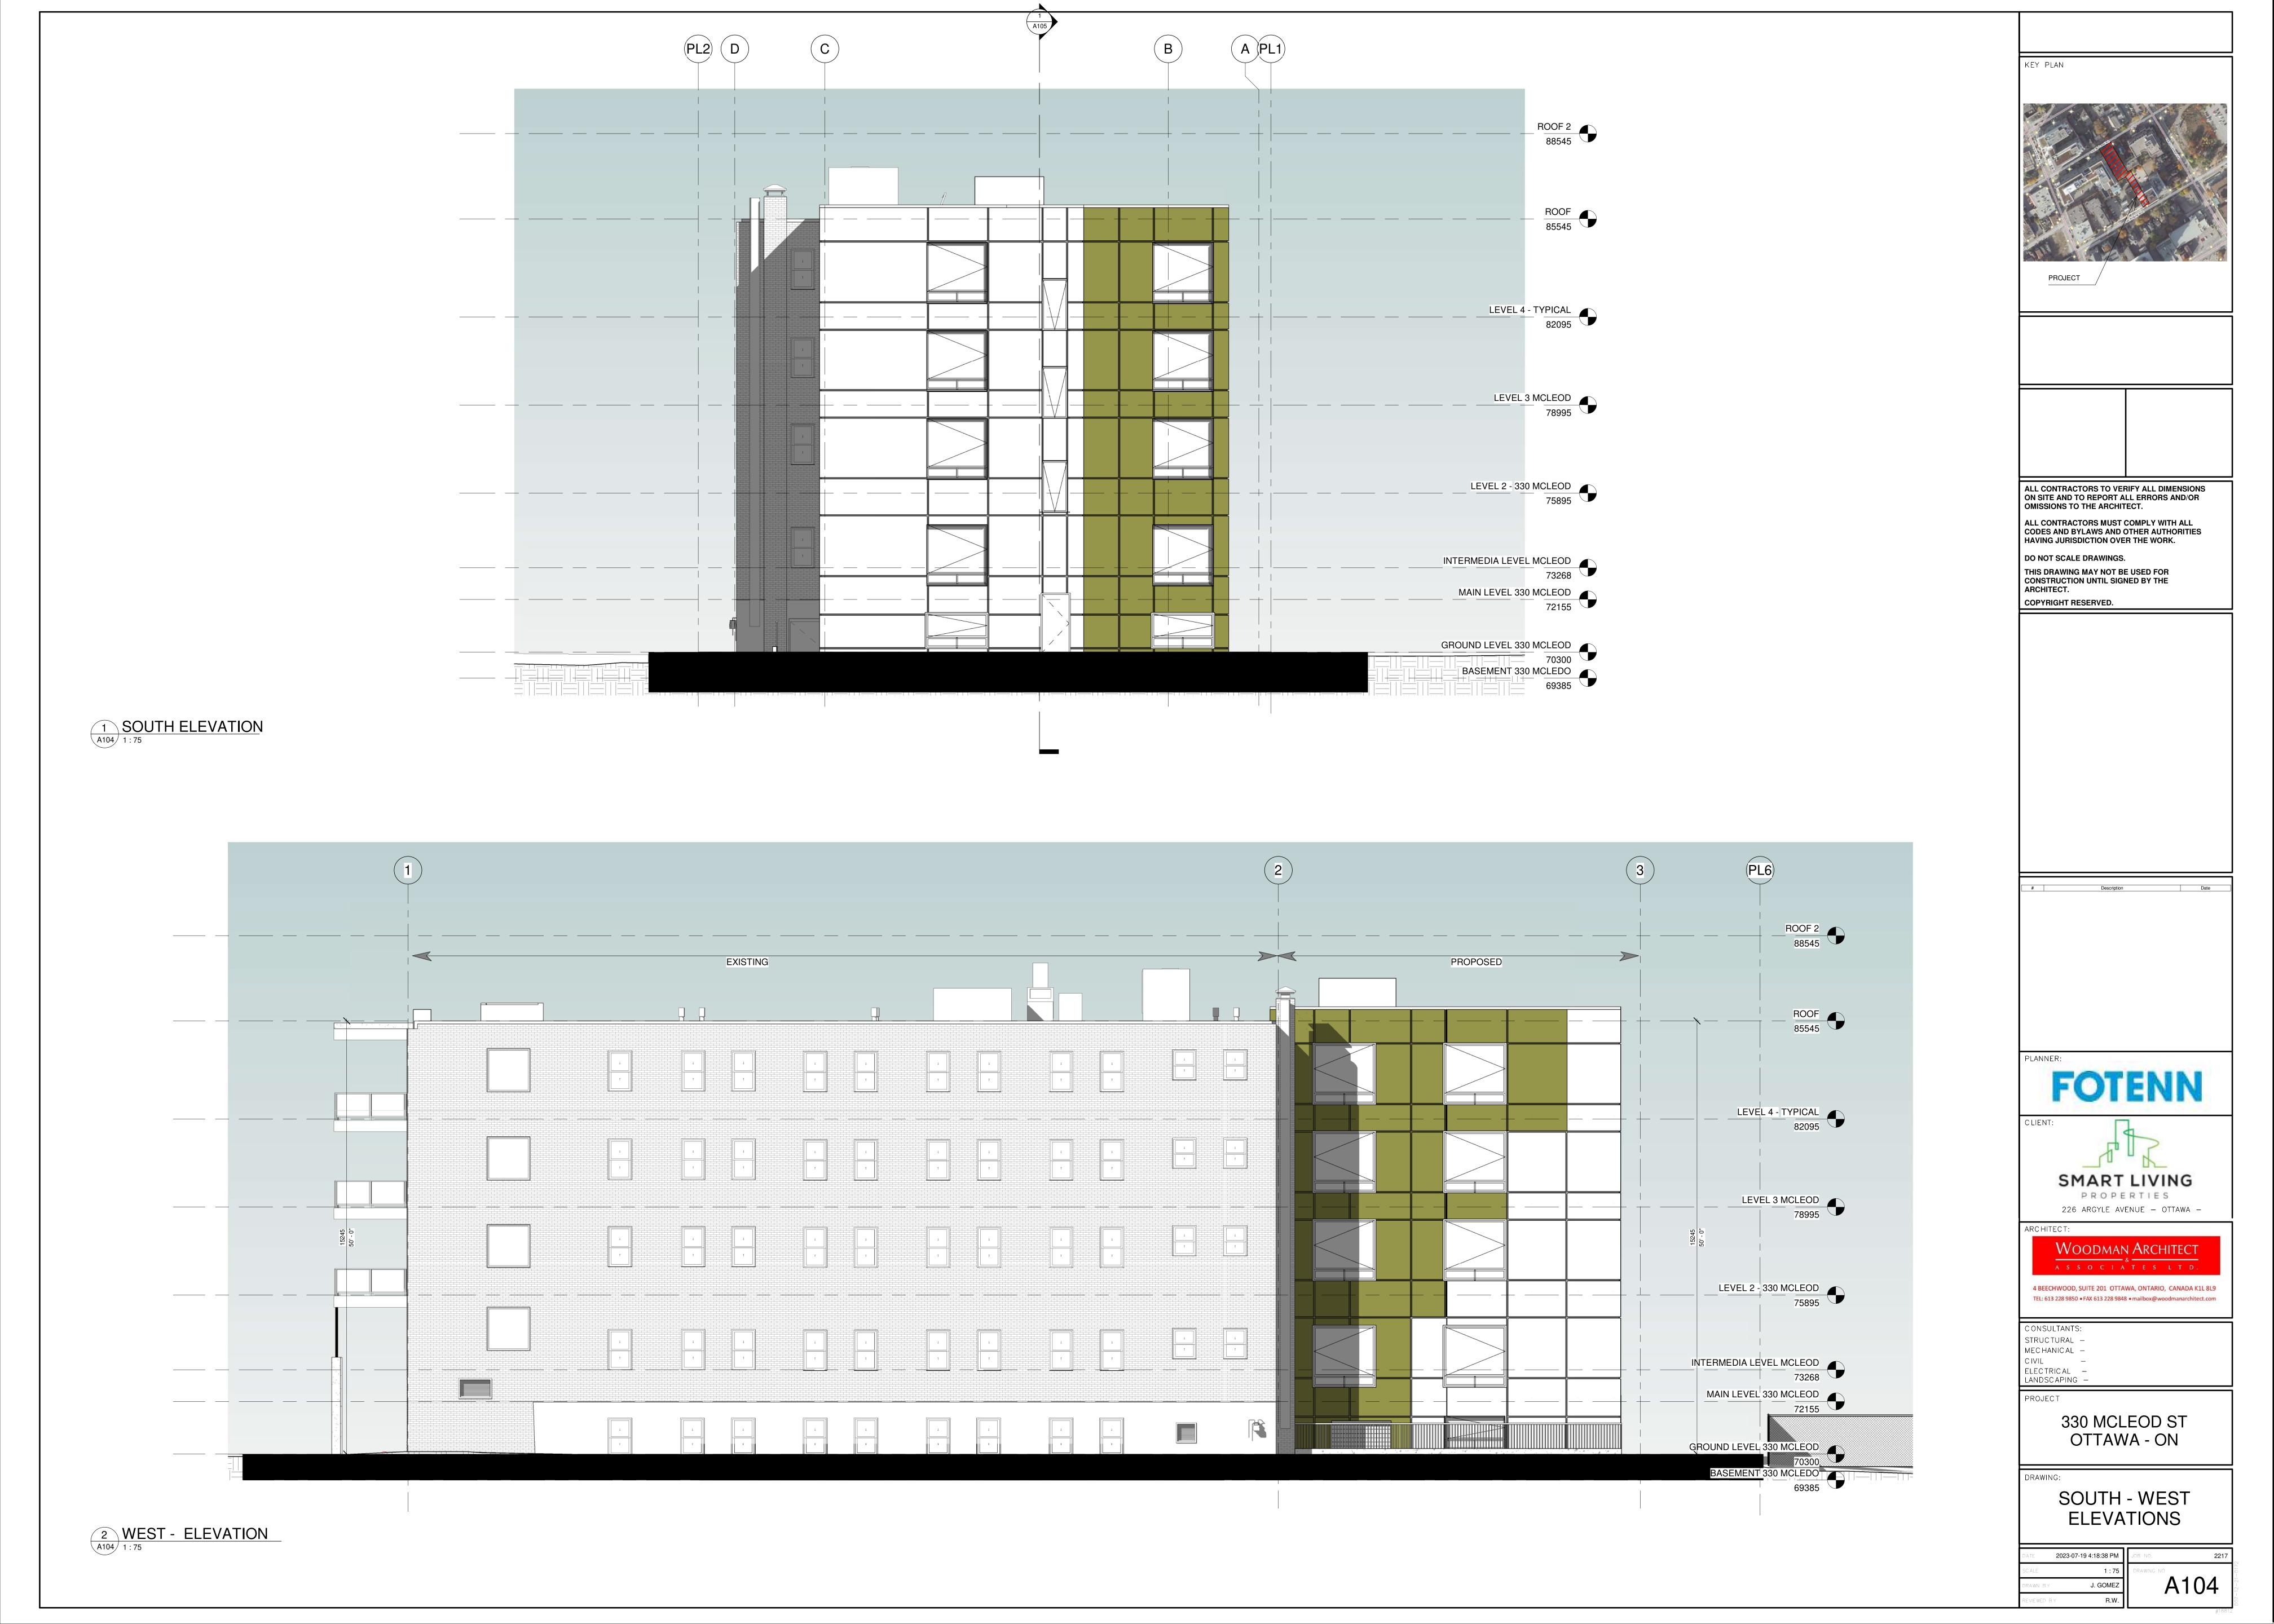

## FOTENN

SMART LIVING

226 ARGYLE AVENUE – OTTAWA –

WOODMAN ARCHITECT

4 BEECHWOOD, SUITE 201 OTTAWA, ONTARIO, CANADA K1L 8L9

CONSULTANTS: STRUCTURAL -MECHANICAL -

CIVIL ELECTRICAL LANDSCAPING -

330 MCLEOD ST OTTAWA - ON