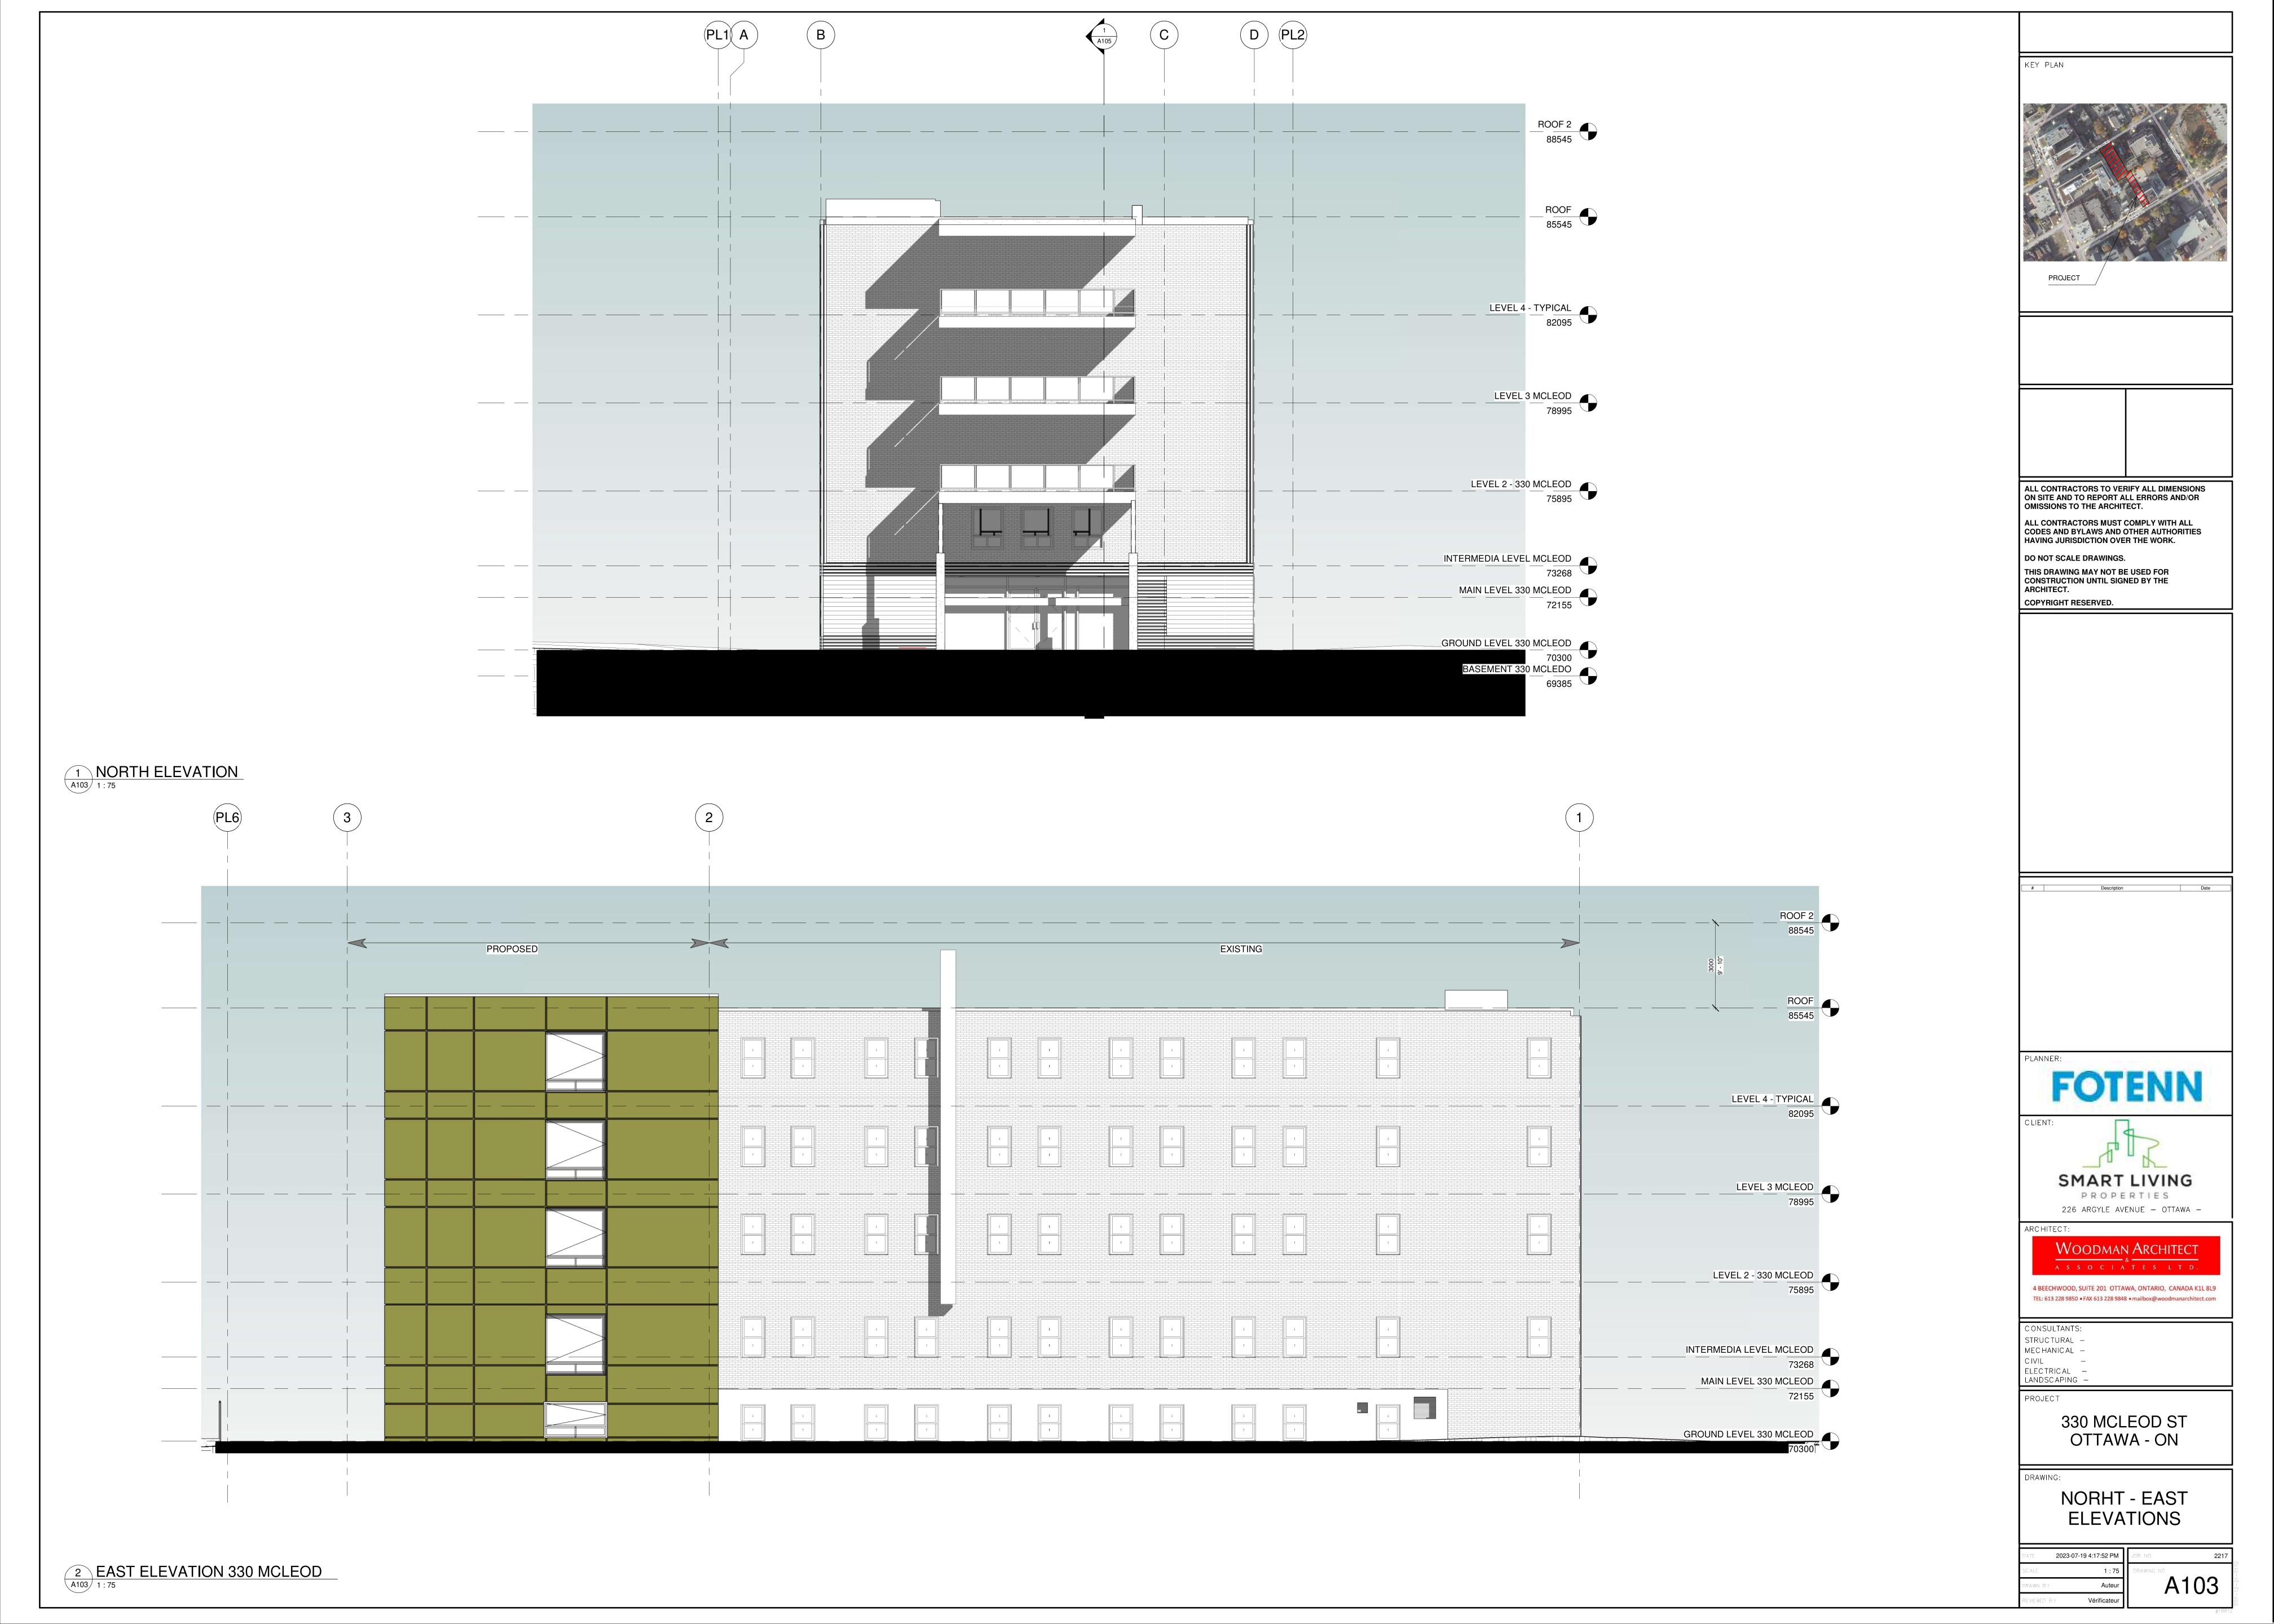

## FOTENN

SMART LIVING

226 ARGYLE AVENUE – OTTAWA –

WOODMAN ARCHITECT

4 BEECHWOOD, SUITE 201 OTTAWA, ONTARIO, CANADA K1L 8L9

CONSULTANTS: STRUCTURAL -MECHANICAL -

CIVIL ELECTRICAL LANDSCAPING -

330 MCLEOD ST OTTAWA - ON