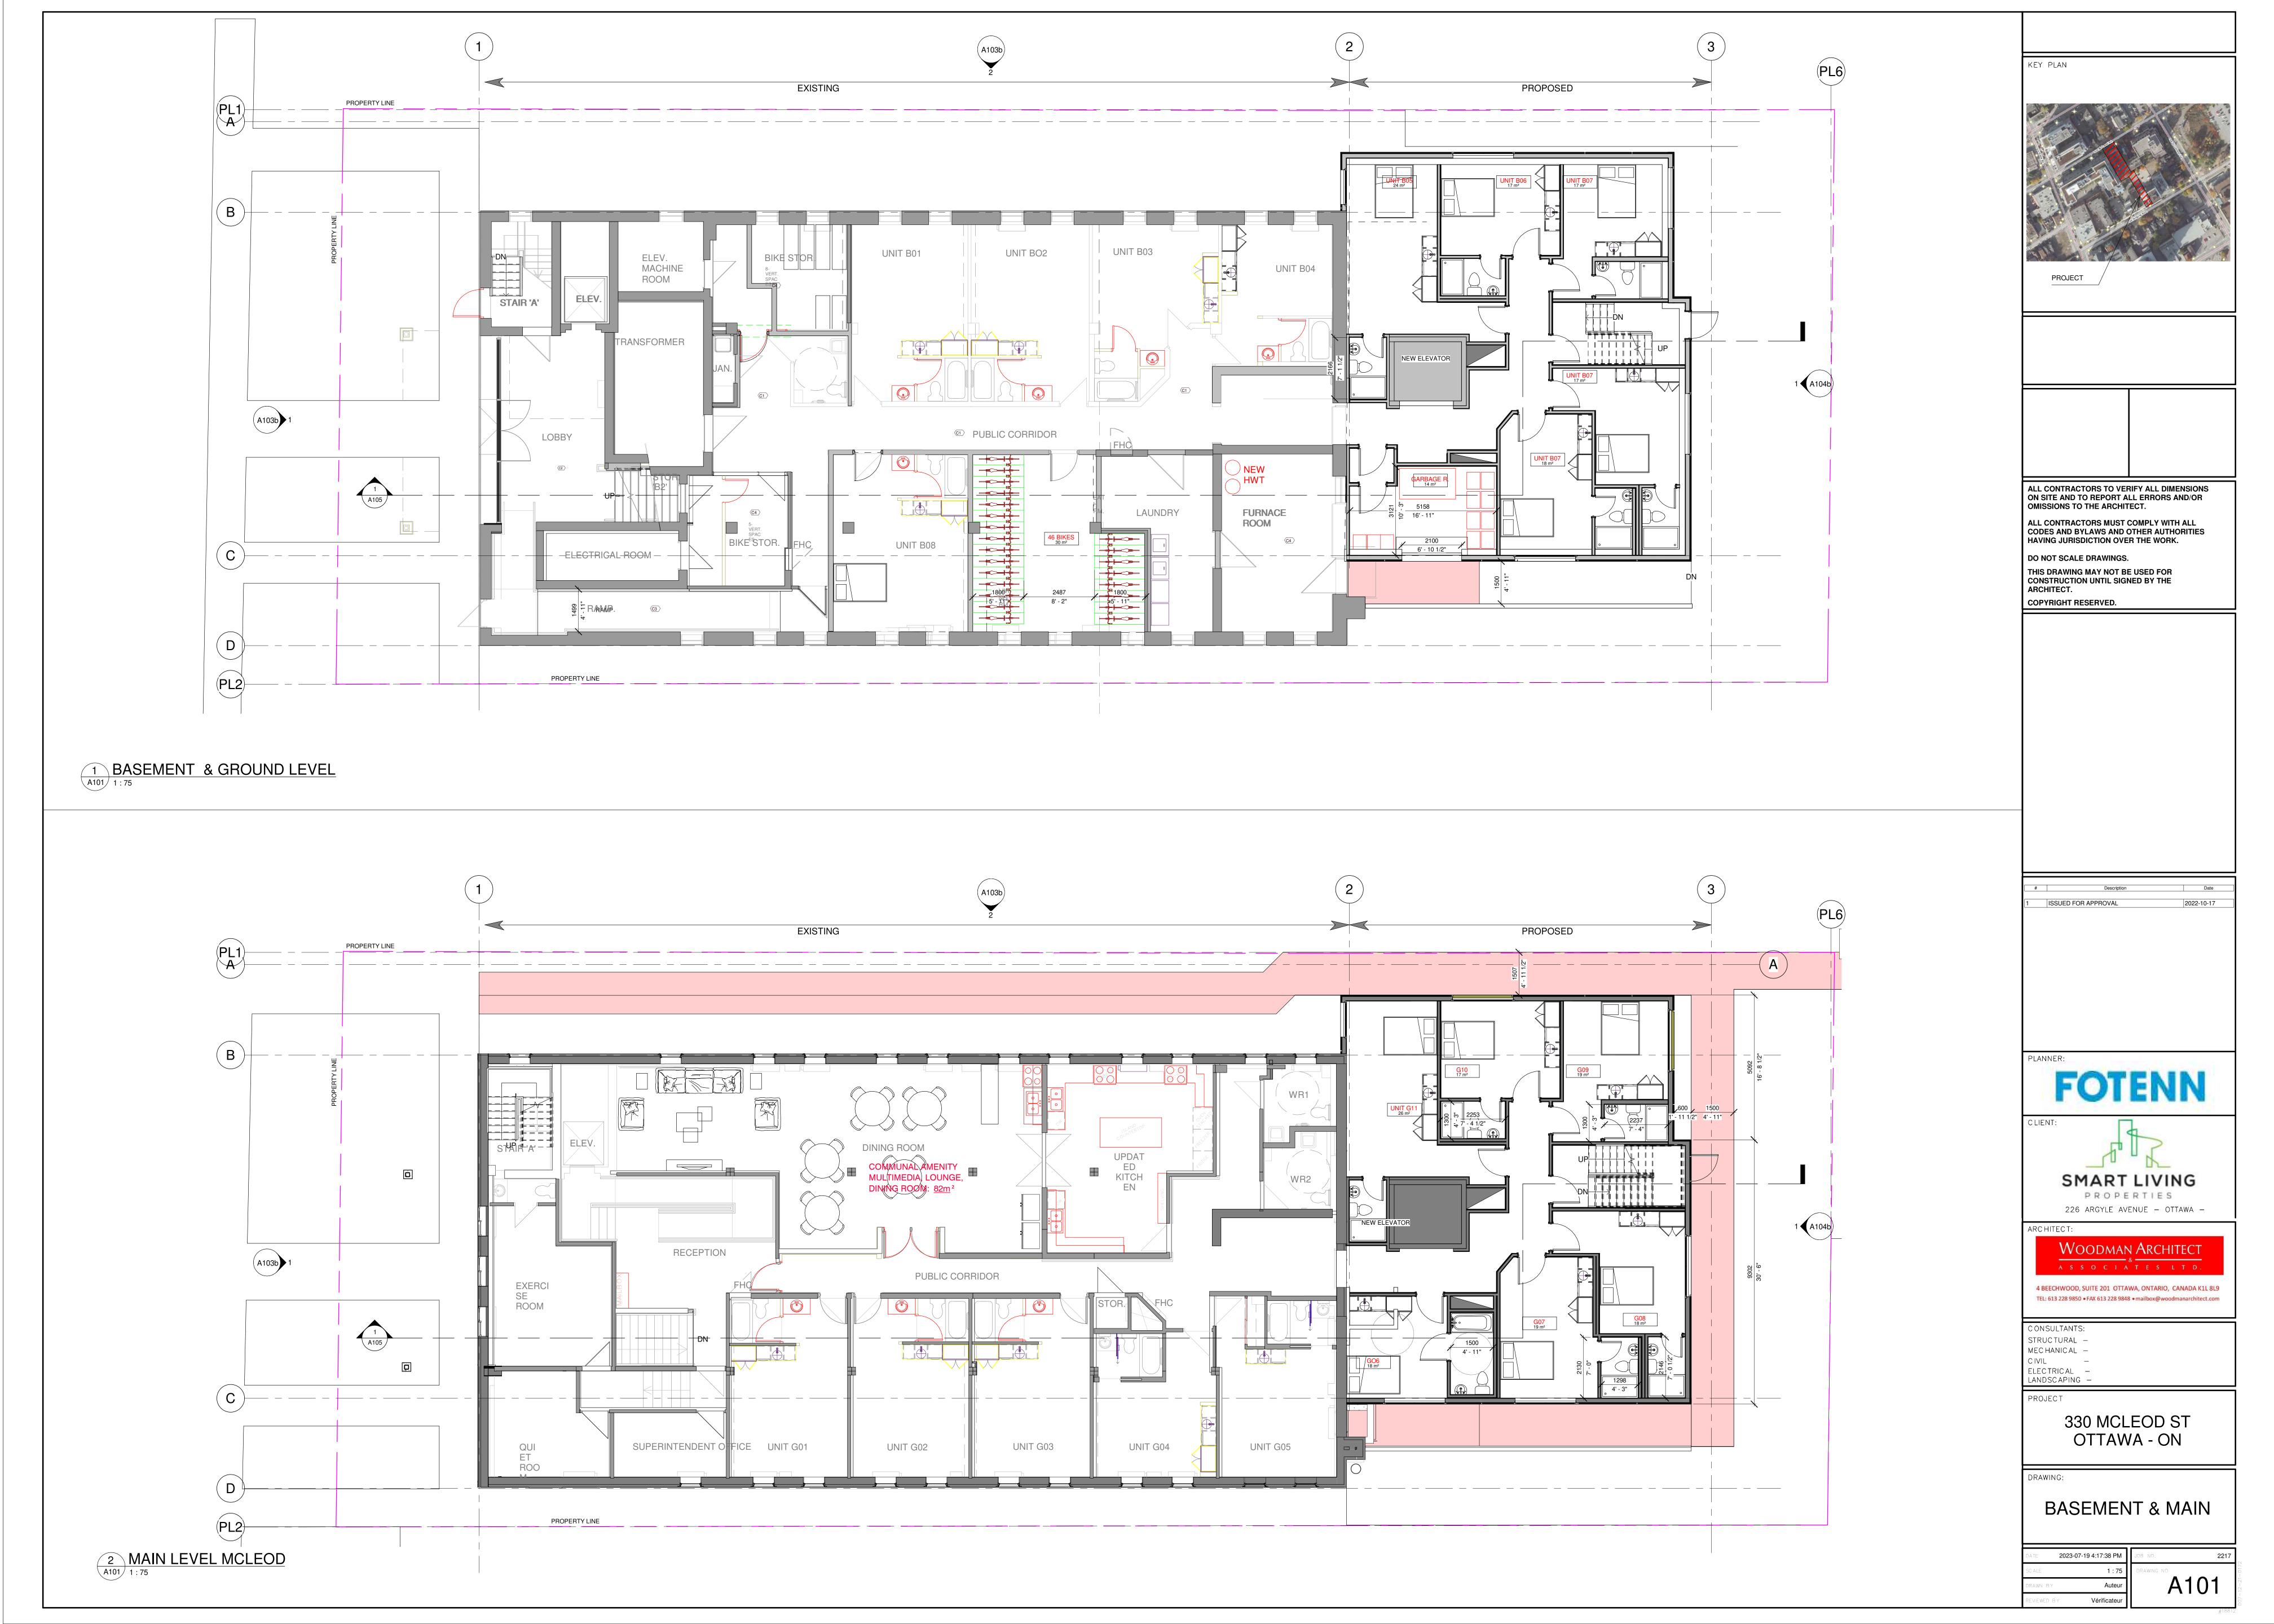

## FOTENN

SMART LIVING

226 ARGYLE AVENUE – OTTAWA –

WOODMAN ARCHITECT

4 BEECHWOOD, SUITE 201 OTTAWA, ONTARIO, CANADA K1L 8L9

CONSULTANTS: STRUCTURAL -MECHANICAL -

CIVIL ELECTRICAL LANDSCAPING -

330 MCLEOD ST OTTAWA - ON