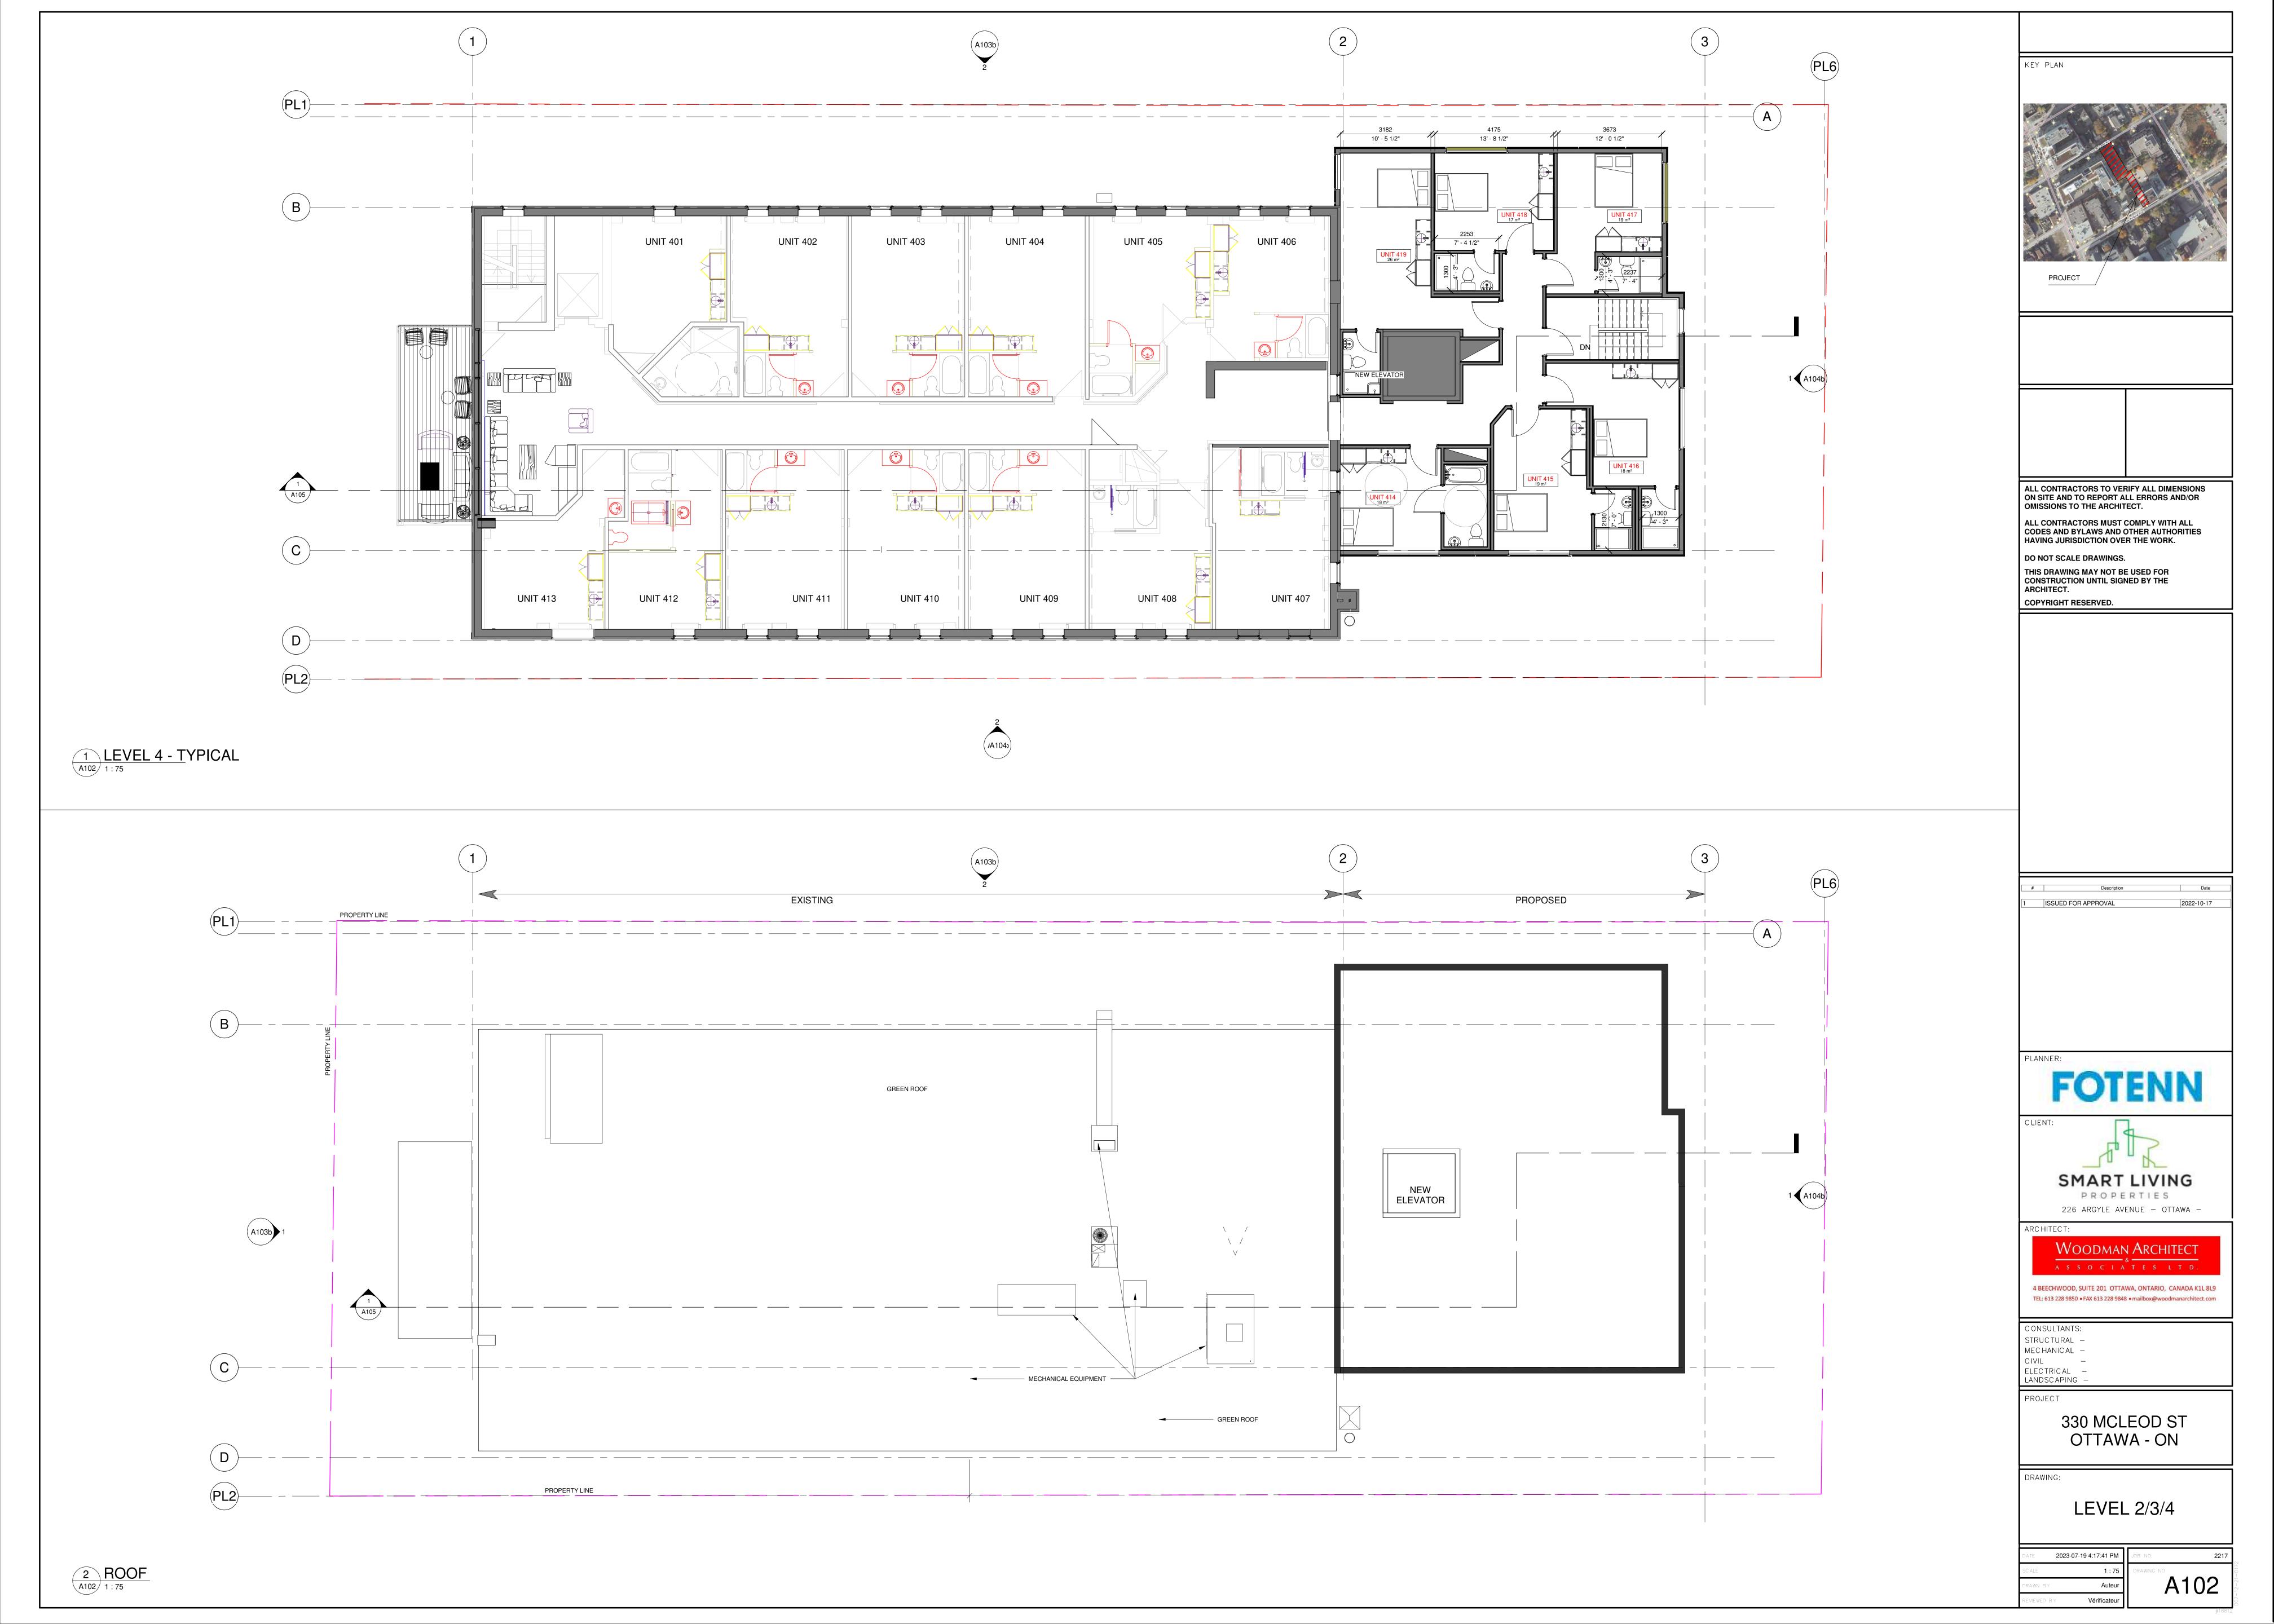

## FOTENN

SMART LIVING

226 ARGYLE AVENUE – OTTAWA –

WOODMAN ARCHITECT

4 BEECHWOOD, SUITE 201 OTTAWA, ONTARIO, CANADA K1L 8L9

CONSULTANTS: STRUCTURAL -MECHANICAL -

CIVIL ELECTRICAL LANDSCAPING -

330 MCLEOD ST OTTAWA - ON