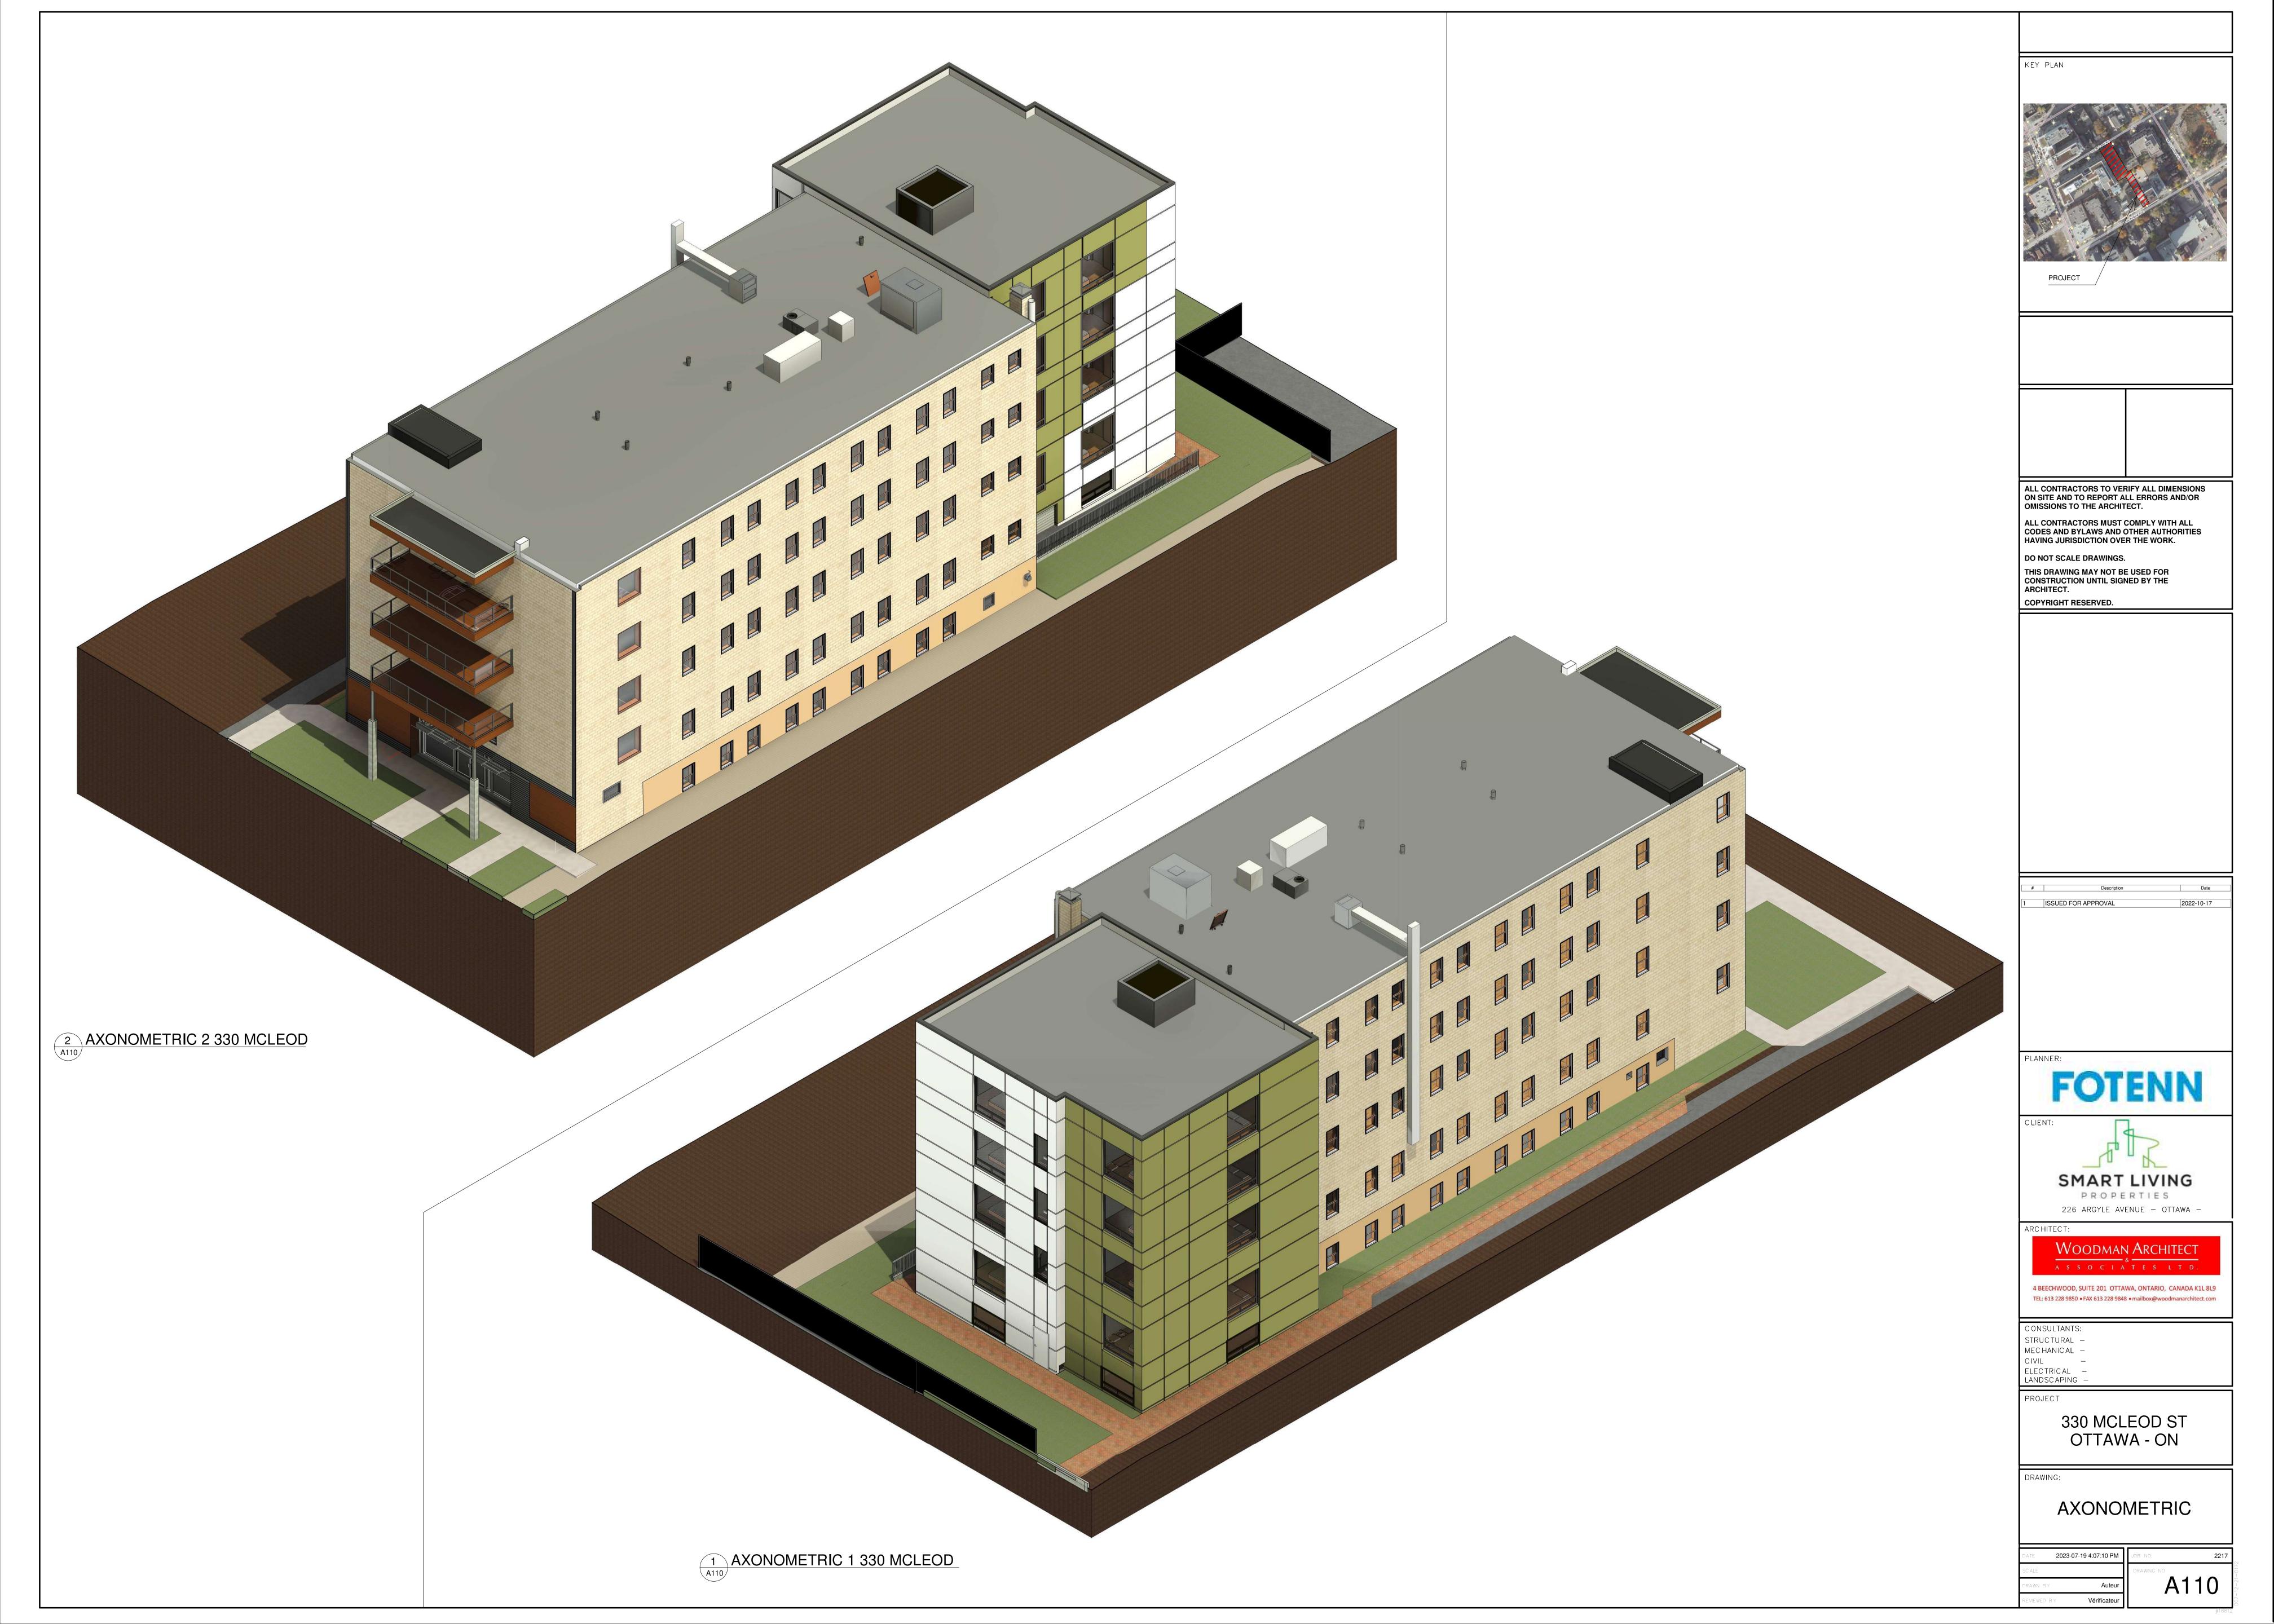

## FOTENN

SMART LIVING

226 ARGYLE AVENUE – OTTAWA –

WOODMAN ARCHITECT

4 BEECHWOOD, SUITE 201 OTTAWA, ONTARIO, CANADA K1L 8L9

CONSULTANTS: STRUCTURAL -MECHANICAL -

CIVIL ELECTRICAL LANDSCAPING -

330 MCLEOD ST OTTAWA - ON