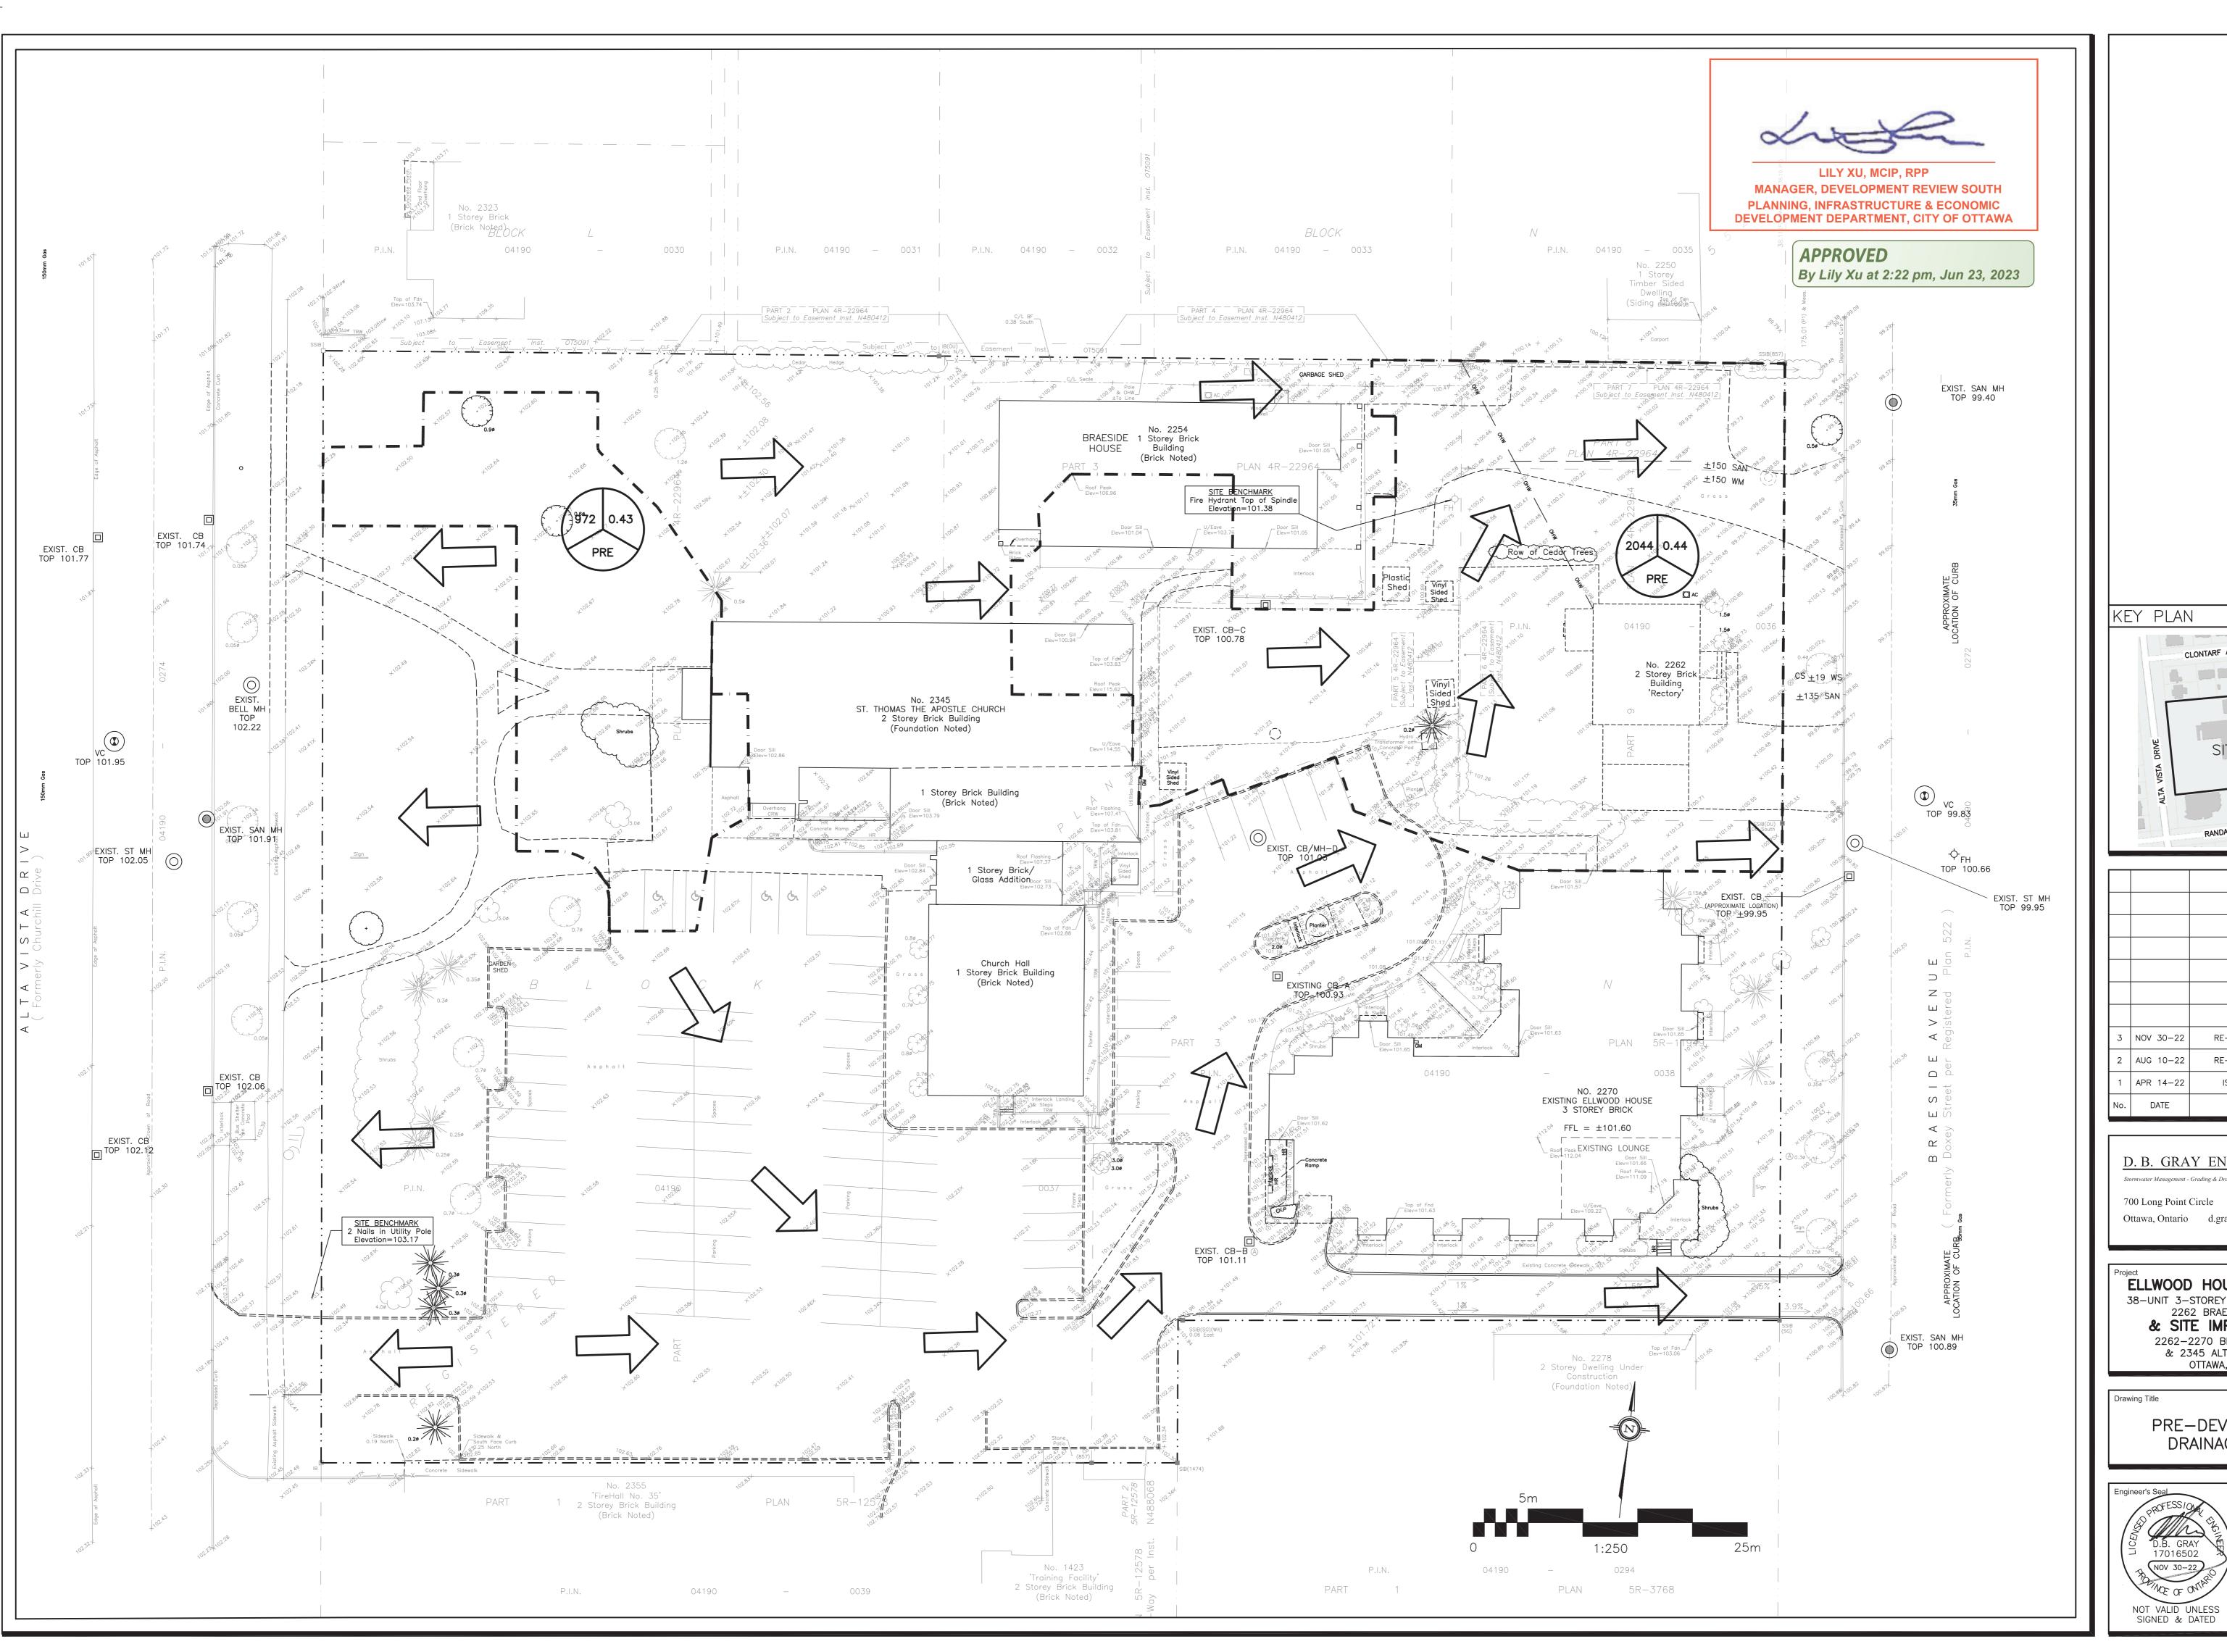

D. B. GRAY ENGINEERING INC. Stormwater Management - Grading & Drainage - Storm & Sanitary Sewers - Watermains

700 Long Point Circle 613-425-8044 Ottawa, Ontario d.gray@dbgrayengineering.com

**ELLWOOD HOUSE EXTENSION** 38-UNIT 3-STOREY APARTMENT BUILDING 2262 BRAESIDE AVENUE & SITE IMPROVEMENTS 2262-2270 BRAESIDE AVENUE & 2345 ALTA VISTA DRIVE OTTAWA, ONTARIO

> PRE-DEVELOPMENT DRAINAGE PLAN

| Drawn    | D.B.G |       |
|----------|-------|-------|
| H. Scale |       | 1:250 |
| V. Scale |       |       |
| Date     | OCT   | 15-21 |
| Job No.  |       | 21028 |