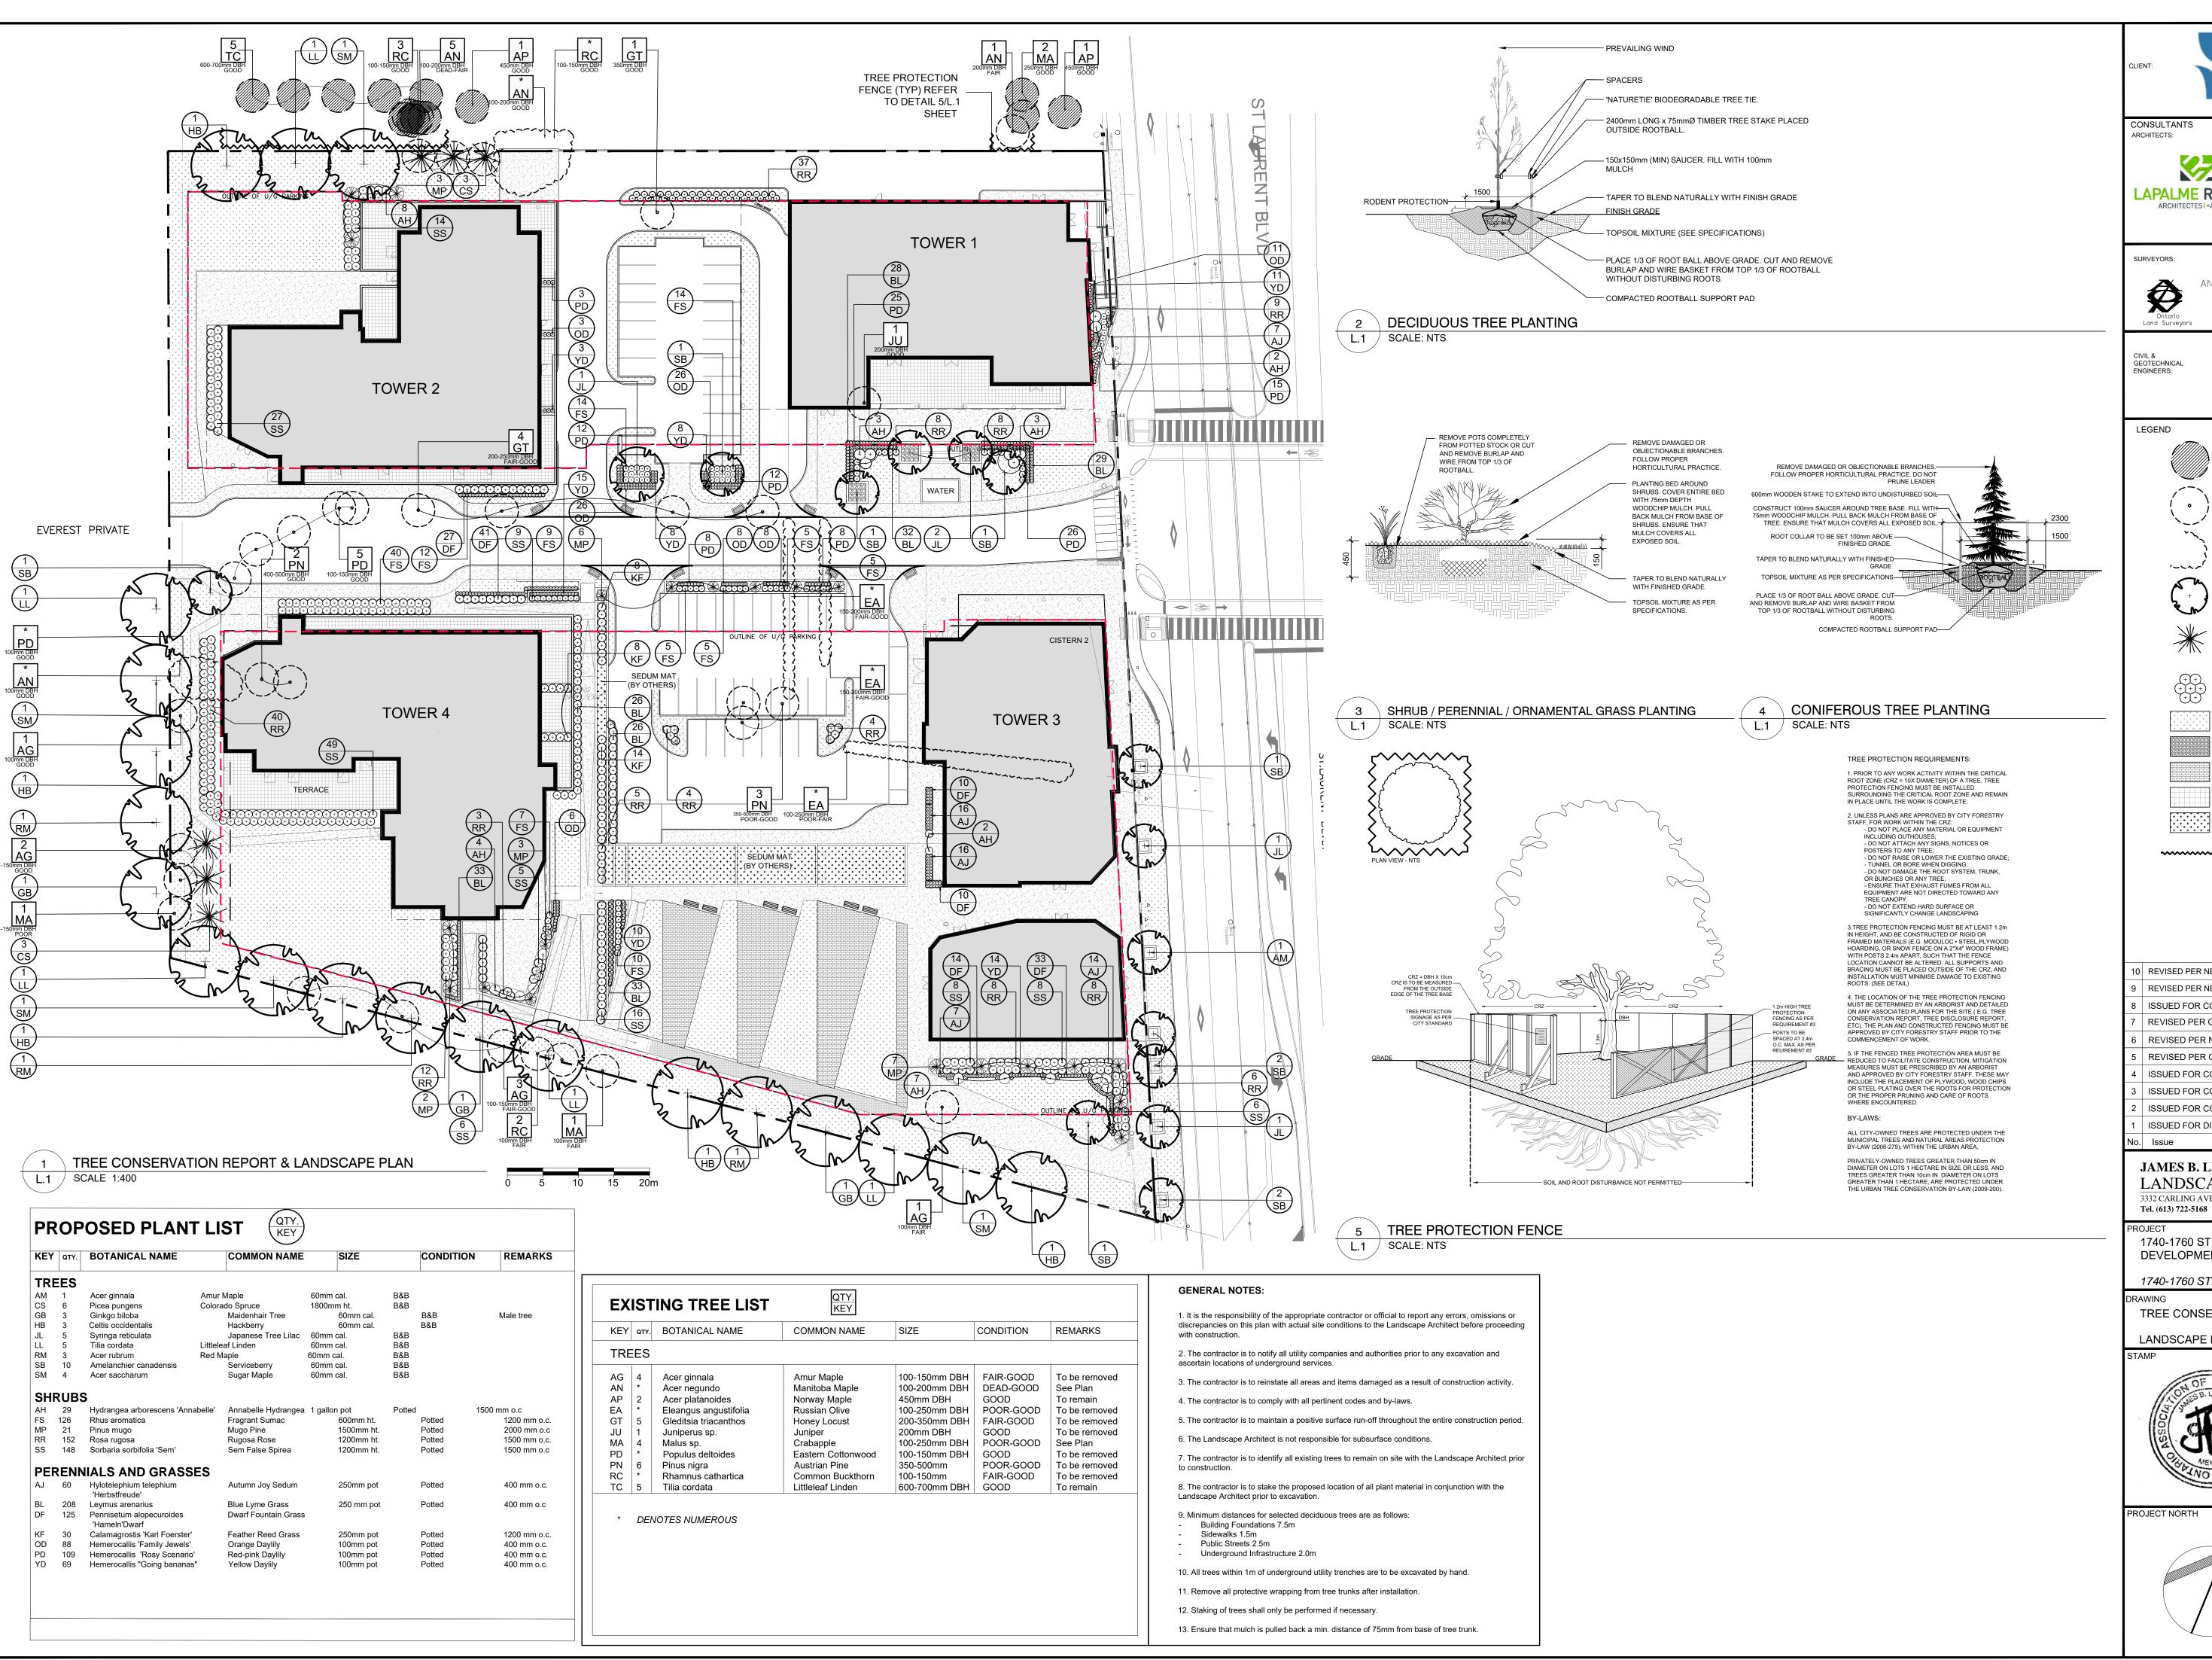

PMAARCHITECTES.COM

ANNIS, O'SULLIVAN, VOLLEBEKK LTD. Nepean, Ont. K2E 7S6 Phone: (613) 727-0850 / Fax: (613) 727-1079

EXISTING TREE TO REMAIN

EXISTING TREE TO BE REMOVED GROUP OF EXISTING TREES TO

BE REMOVED

PROPOSED DECIDUOUS TREE

PROPOSED CONIFEROUS TREE

GRASSES PROPOSED SOD

PROPOSED RIVERSTONE MULCH PROPOSED TYPE 1 PRECAST

PROPOSED SHRUBS / PERENNIALS / ORNAMENTAL

CONCRETE PAVERS PROPOSED TYPE 2 PRECAST CONCRETE PAVERS

PROPOSED SEDUM MAT (By Others)

PROPOSED TREE PROTECTION FENCE

| 10 | REVISED PER NEW SERVICING DRAWING | 10/05/2023 | ML | J |
|----|-----------------------------------|------------|----|---|
| 9  | REVISED PER NEW SERVICING DRAWING | 09/07/2023 | ML | J |
| 8  | ISSUED FOR COORDINATION           | 08/31/2023 | СМ | J |
| 7  | REVISED PER CONSULTANT MARKUP     | 07/20/2023 | СМ | J |
| 6  | REVISED PER NEW SITE PLAN         | 06/28/2023 | ML | J |
| 5  | REVISED PER CITY COMMENTS         | 02/14/2022 | ML | J |
| 4  | ISSUED FOR COORDINATION           | 10/14/2021 | ML | J |
| 3  | ISSUED FOR COORDINATION           | 10/07/2021 | ML | J |
| 2  | ISSUED FOR COORDINATION           | 08/03/2021 | ML | J |
| 1  | ISSUED FOR DISCUSSION AND REVIEW  | 07/30/2021 | ML | J |

TREE CONSERVATION REPORT &

LANDSCAPE PLAN

AS SHOWN TART DATE FEBRUARY 2020

SCALE

Date DR CK

ROJECT NO.

20MIS2021

DRAWING NO.