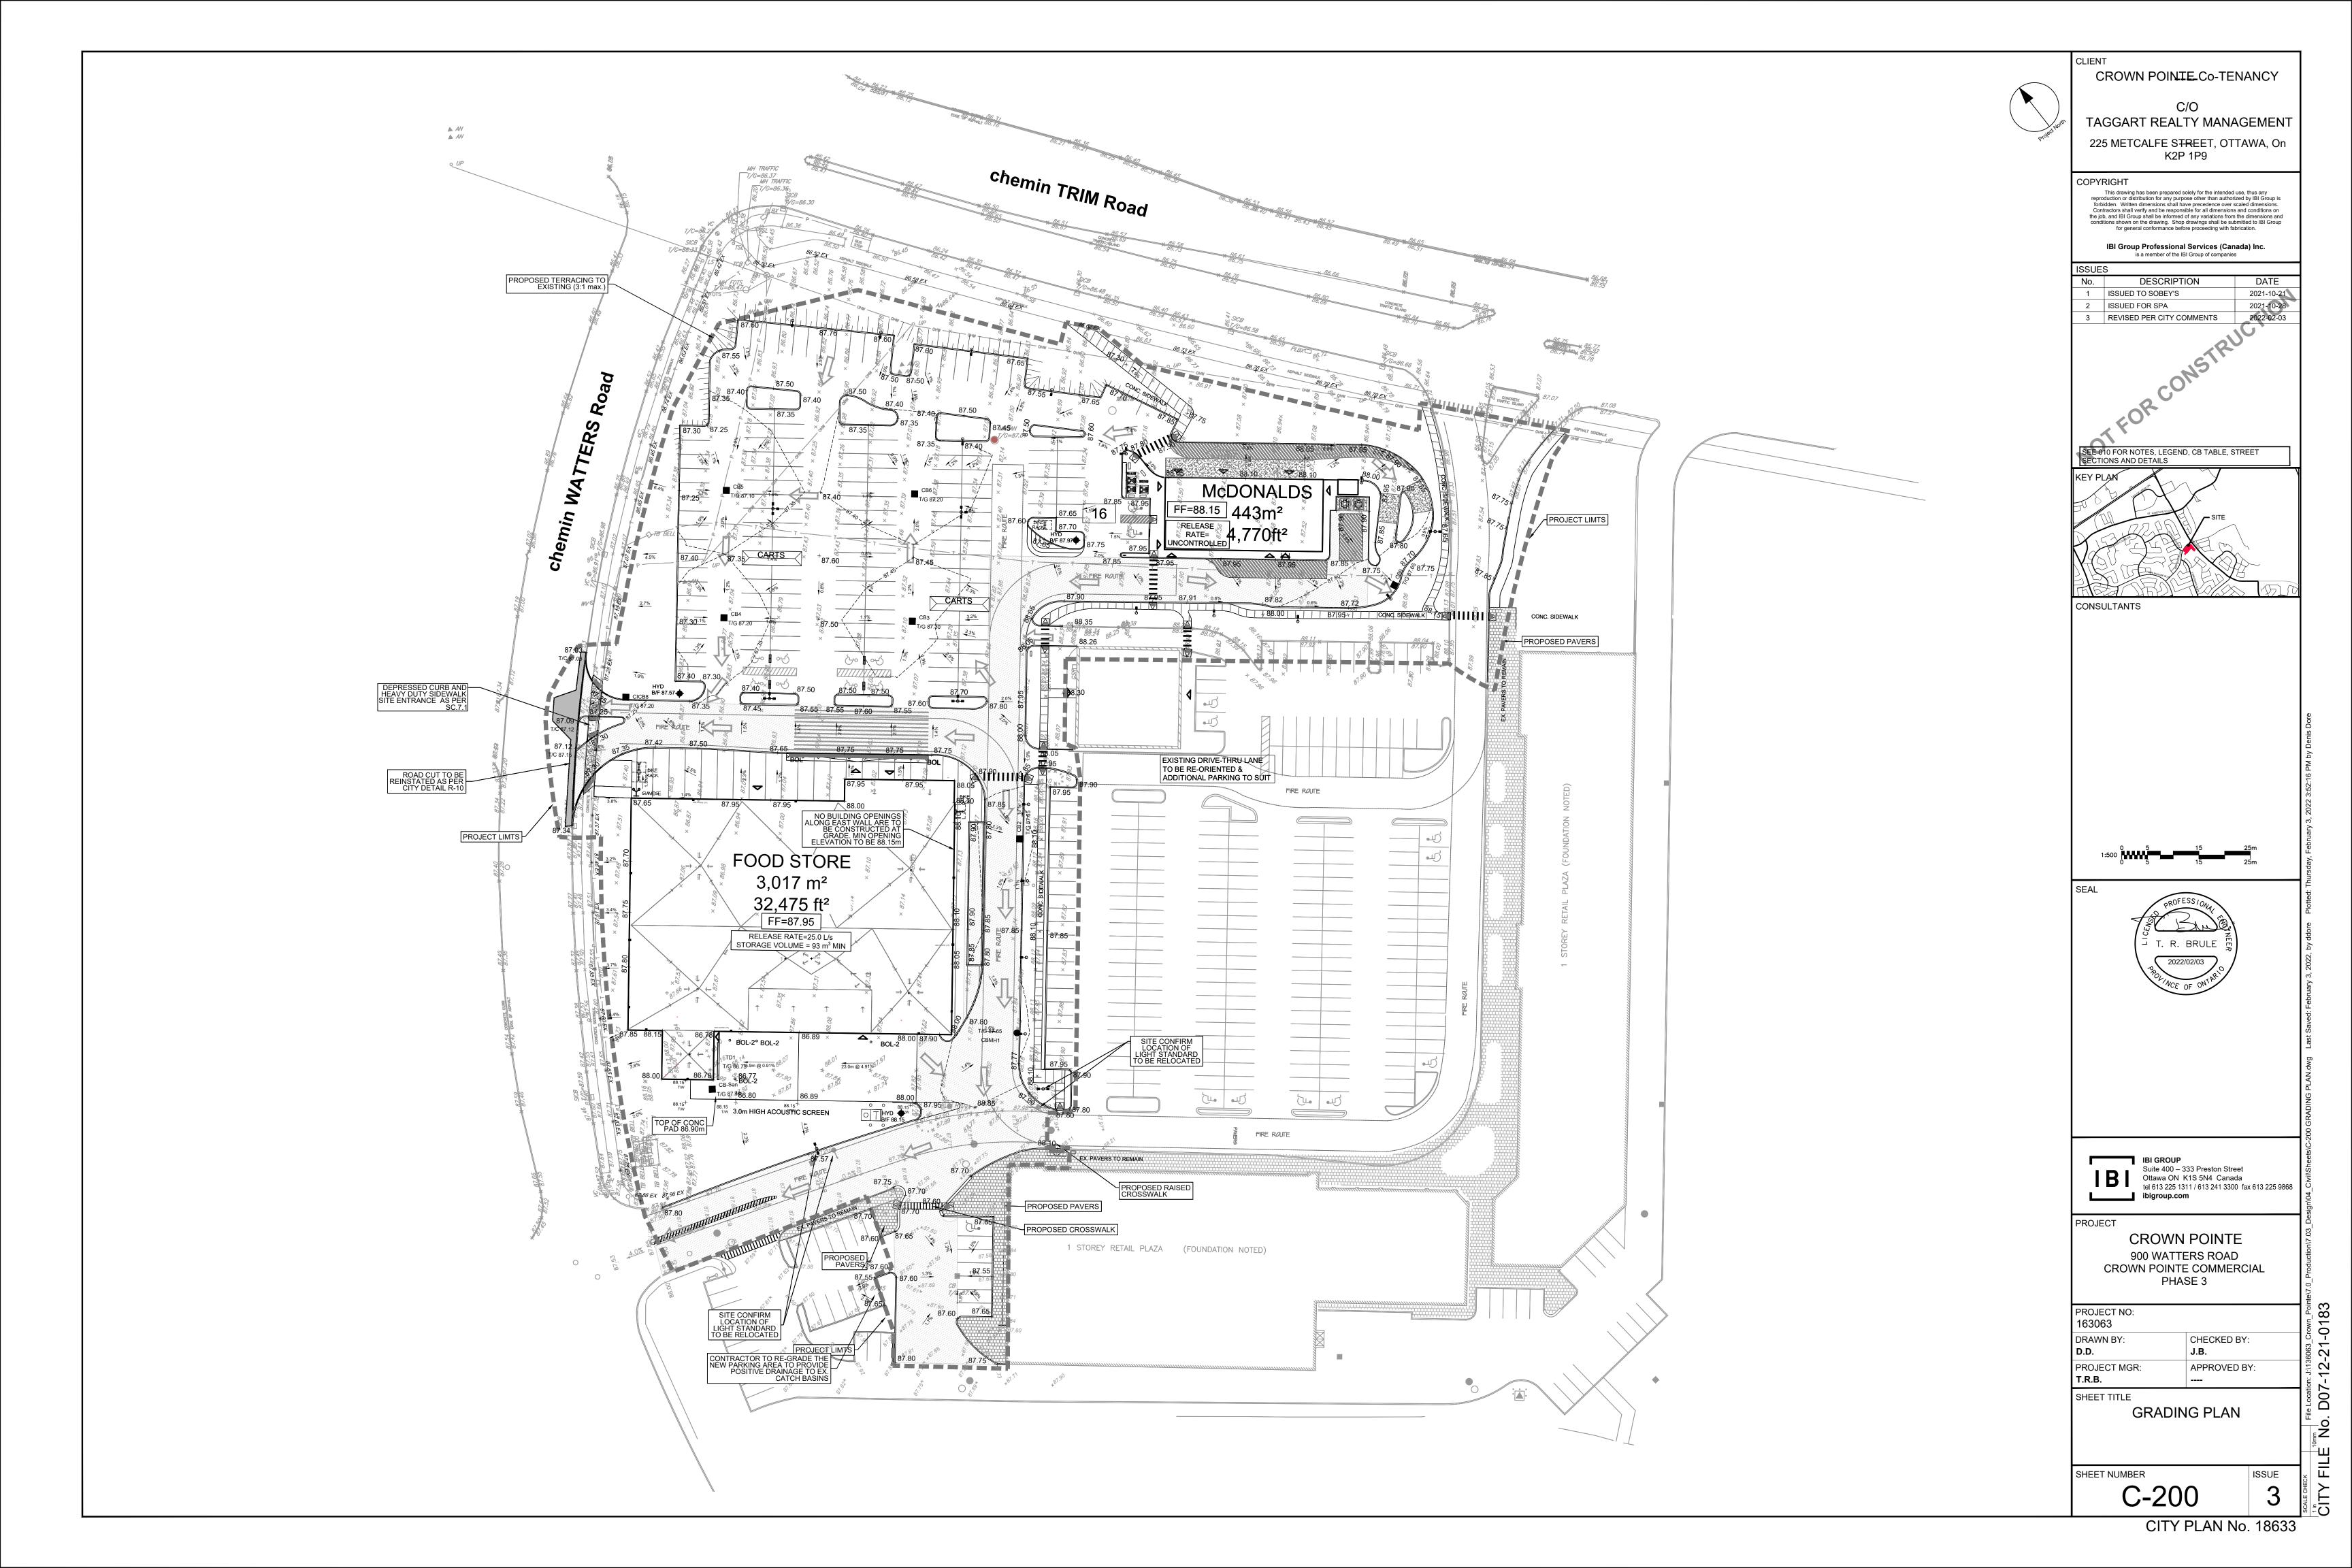

## CROWN POINTE CROWN POINTE Co-TENANCY

**IBI GROUP** 

400 – 333 Preston Street
Ottawa ON K1S 5N4 Canada
tel 613 225 1311 fax 613 225 9868
ibigroup.com

900 WATTERS ROAD CROWN POINTE COMMERCIAL PHASE 3

CONTRACT NO. 163063

| Sheet List Table |                                   |
|------------------|-----------------------------------|
| Sheet Number     | Sheet Title                       |
|                  | 000 COVER                         |
| C-001            | GENERAL PLAN OF SERVICES          |
| C-010            | DETAILS AND NOTES                 |
| C-200            | GRADING PLAN                      |
| C-400            | SANITARY DRAINAGE AREA PLAN       |
| C-500            | STORM DRAINAGE AREA PLAN          |
| C-900            | EROSION AND SEDIMENT CONTROL PLAN |
|                  | EXISTING CONDITIONS               |
|                  | REMOVALS PLAN                     |
|                  |                                   |