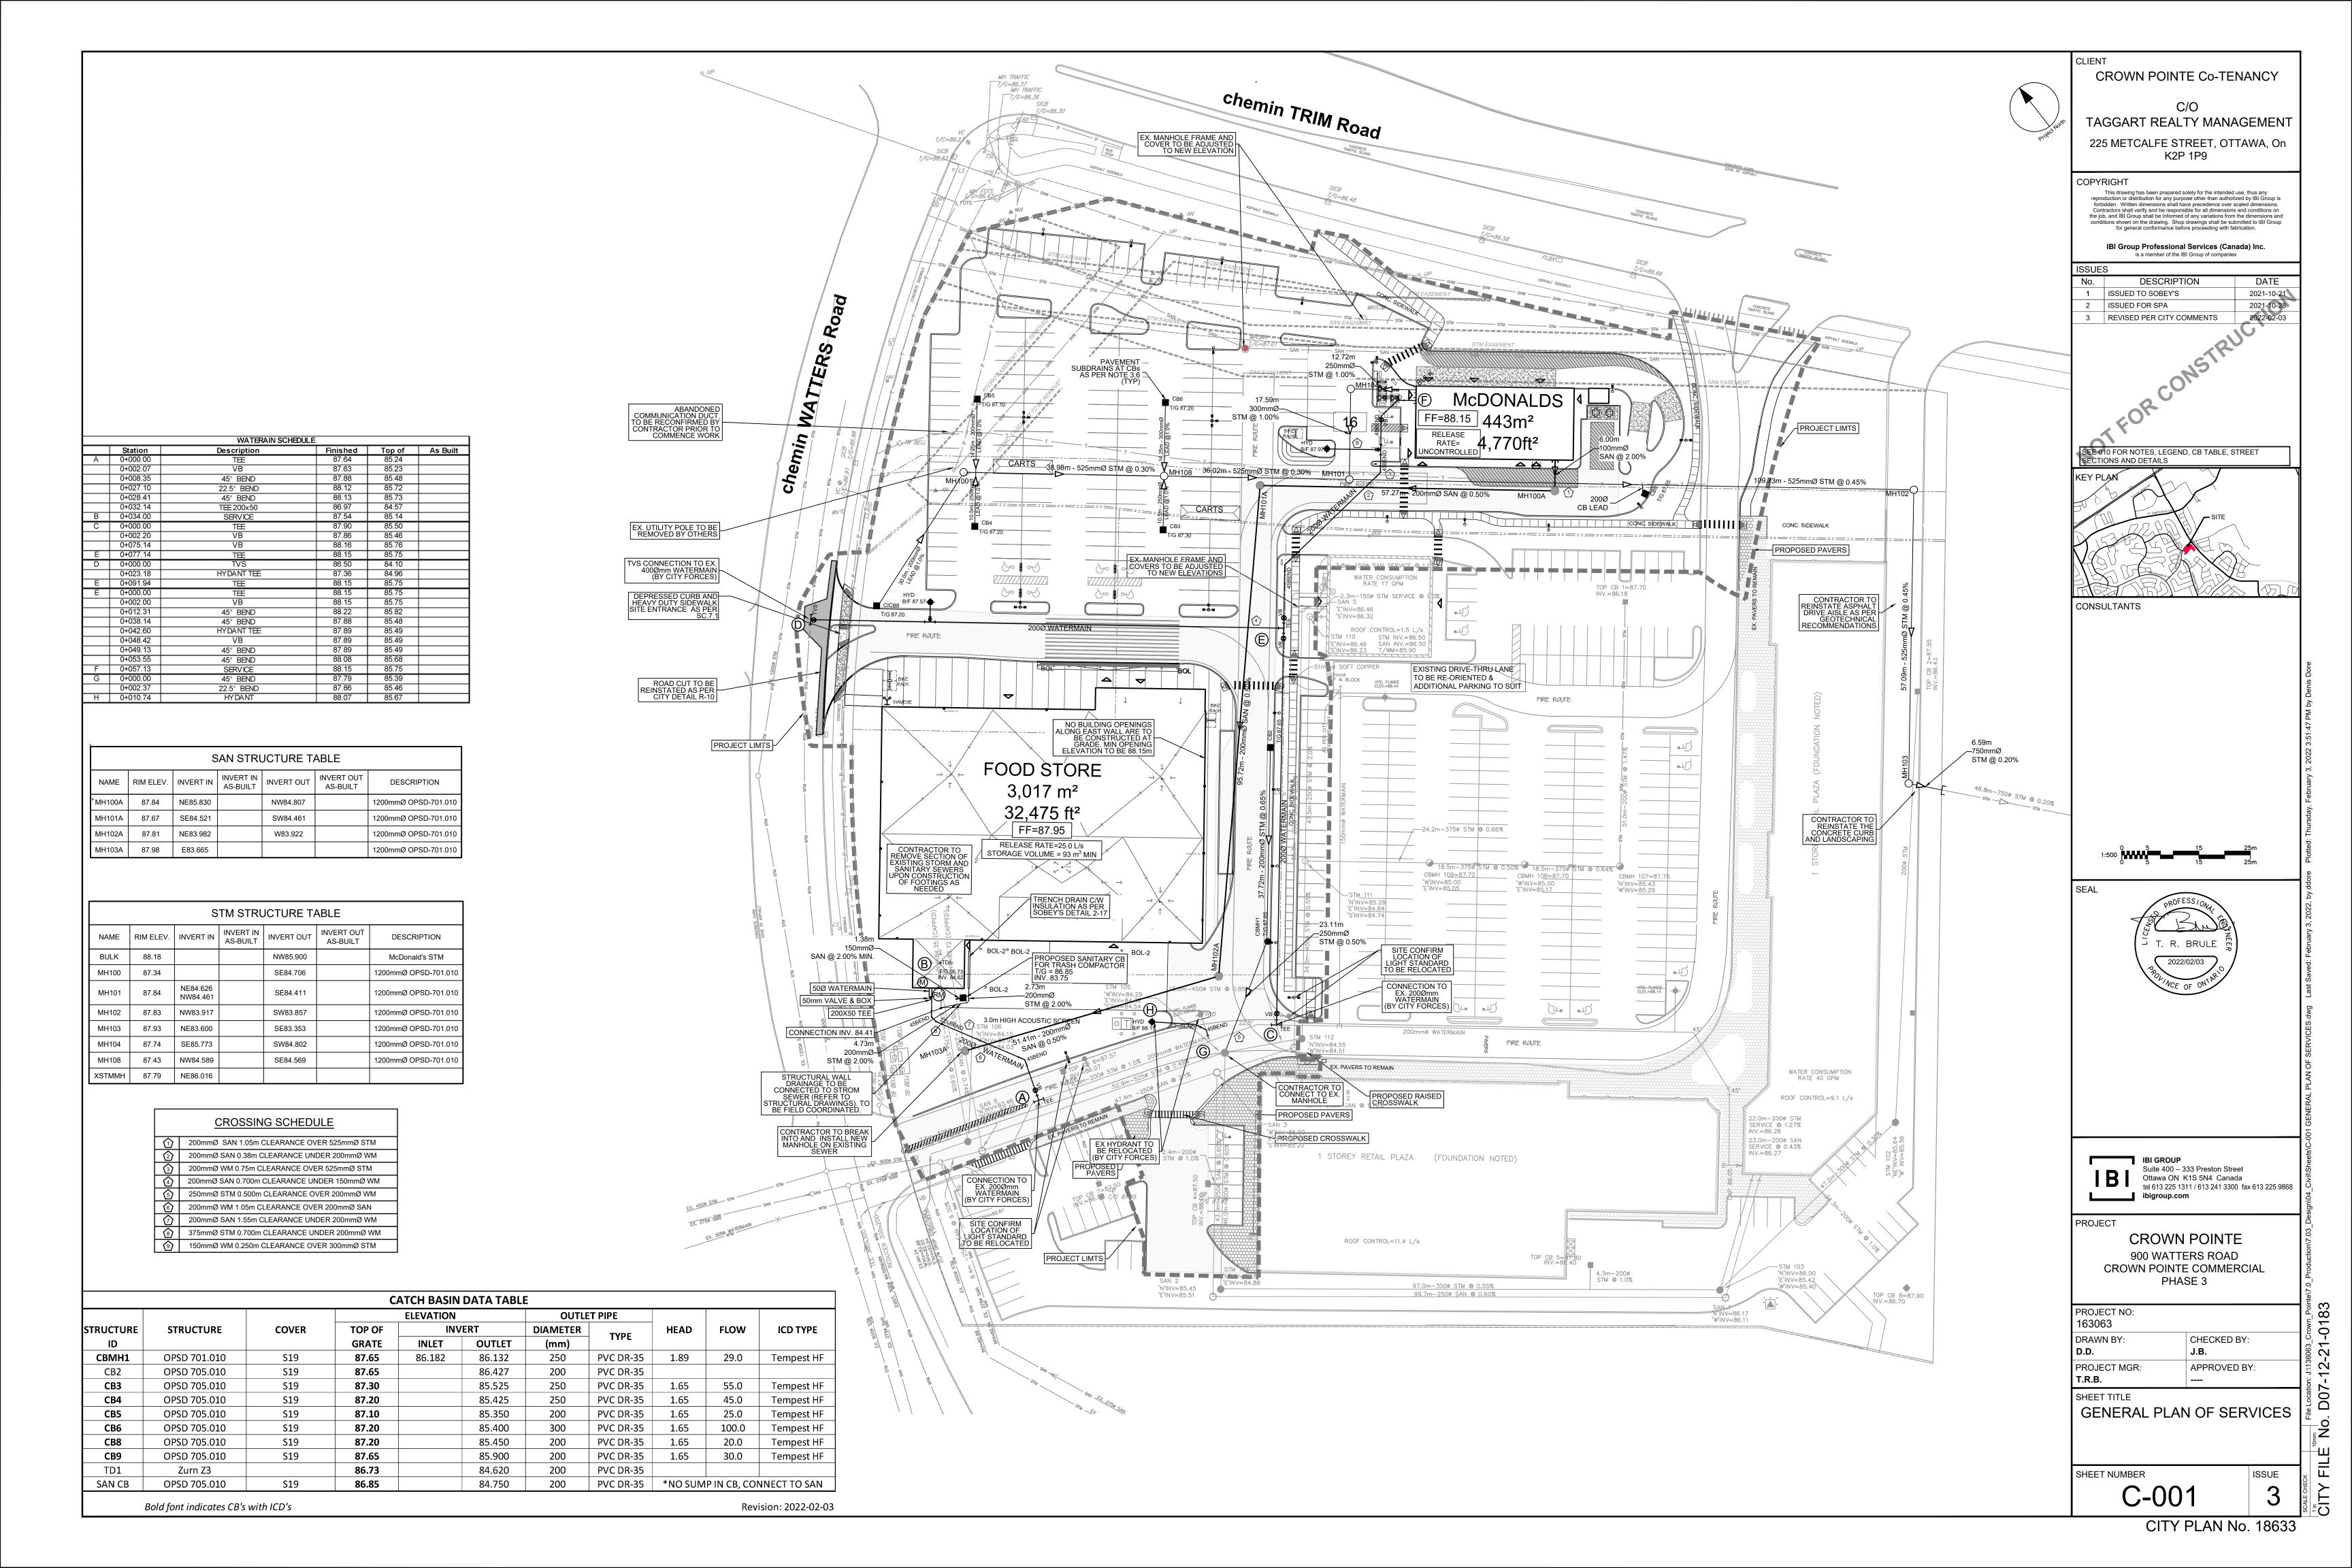

## CROWN POINTE CROWN POINTE Co-TENANCY

**IBI GROUP** 

400 – 333 Preston Street
Ottawa ON K1S 5N4 Canada
tel 613 225 1311 fax 613 225 9868
ibigroup.com

900 WATTERS ROAD CROWN POINTE COMMERCIAL PHASE 3

CONTRACT NO. 163063

| Sheet List Table |                                   |
|------------------|-----------------------------------|
| Sheet Number     | Sheet Title                       |
|                  | 000 COVER                         |
| C-001            | GENERAL PLAN OF SERVICES          |
| C-010            | DETAILS AND NOTES                 |
| C-200            | GRADING PLAN                      |
| C-400            | SANITARY DRAINAGE AREA PLAN       |
| C-500            | STORM DRAINAGE AREA PLAN          |
| C-900            | EROSION AND SEDIMENT CONTROL PLAN |
|                  | EXISTING CONDITIONS               |
|                  | REMOVALS PLAN                     |
|                  |                                   |