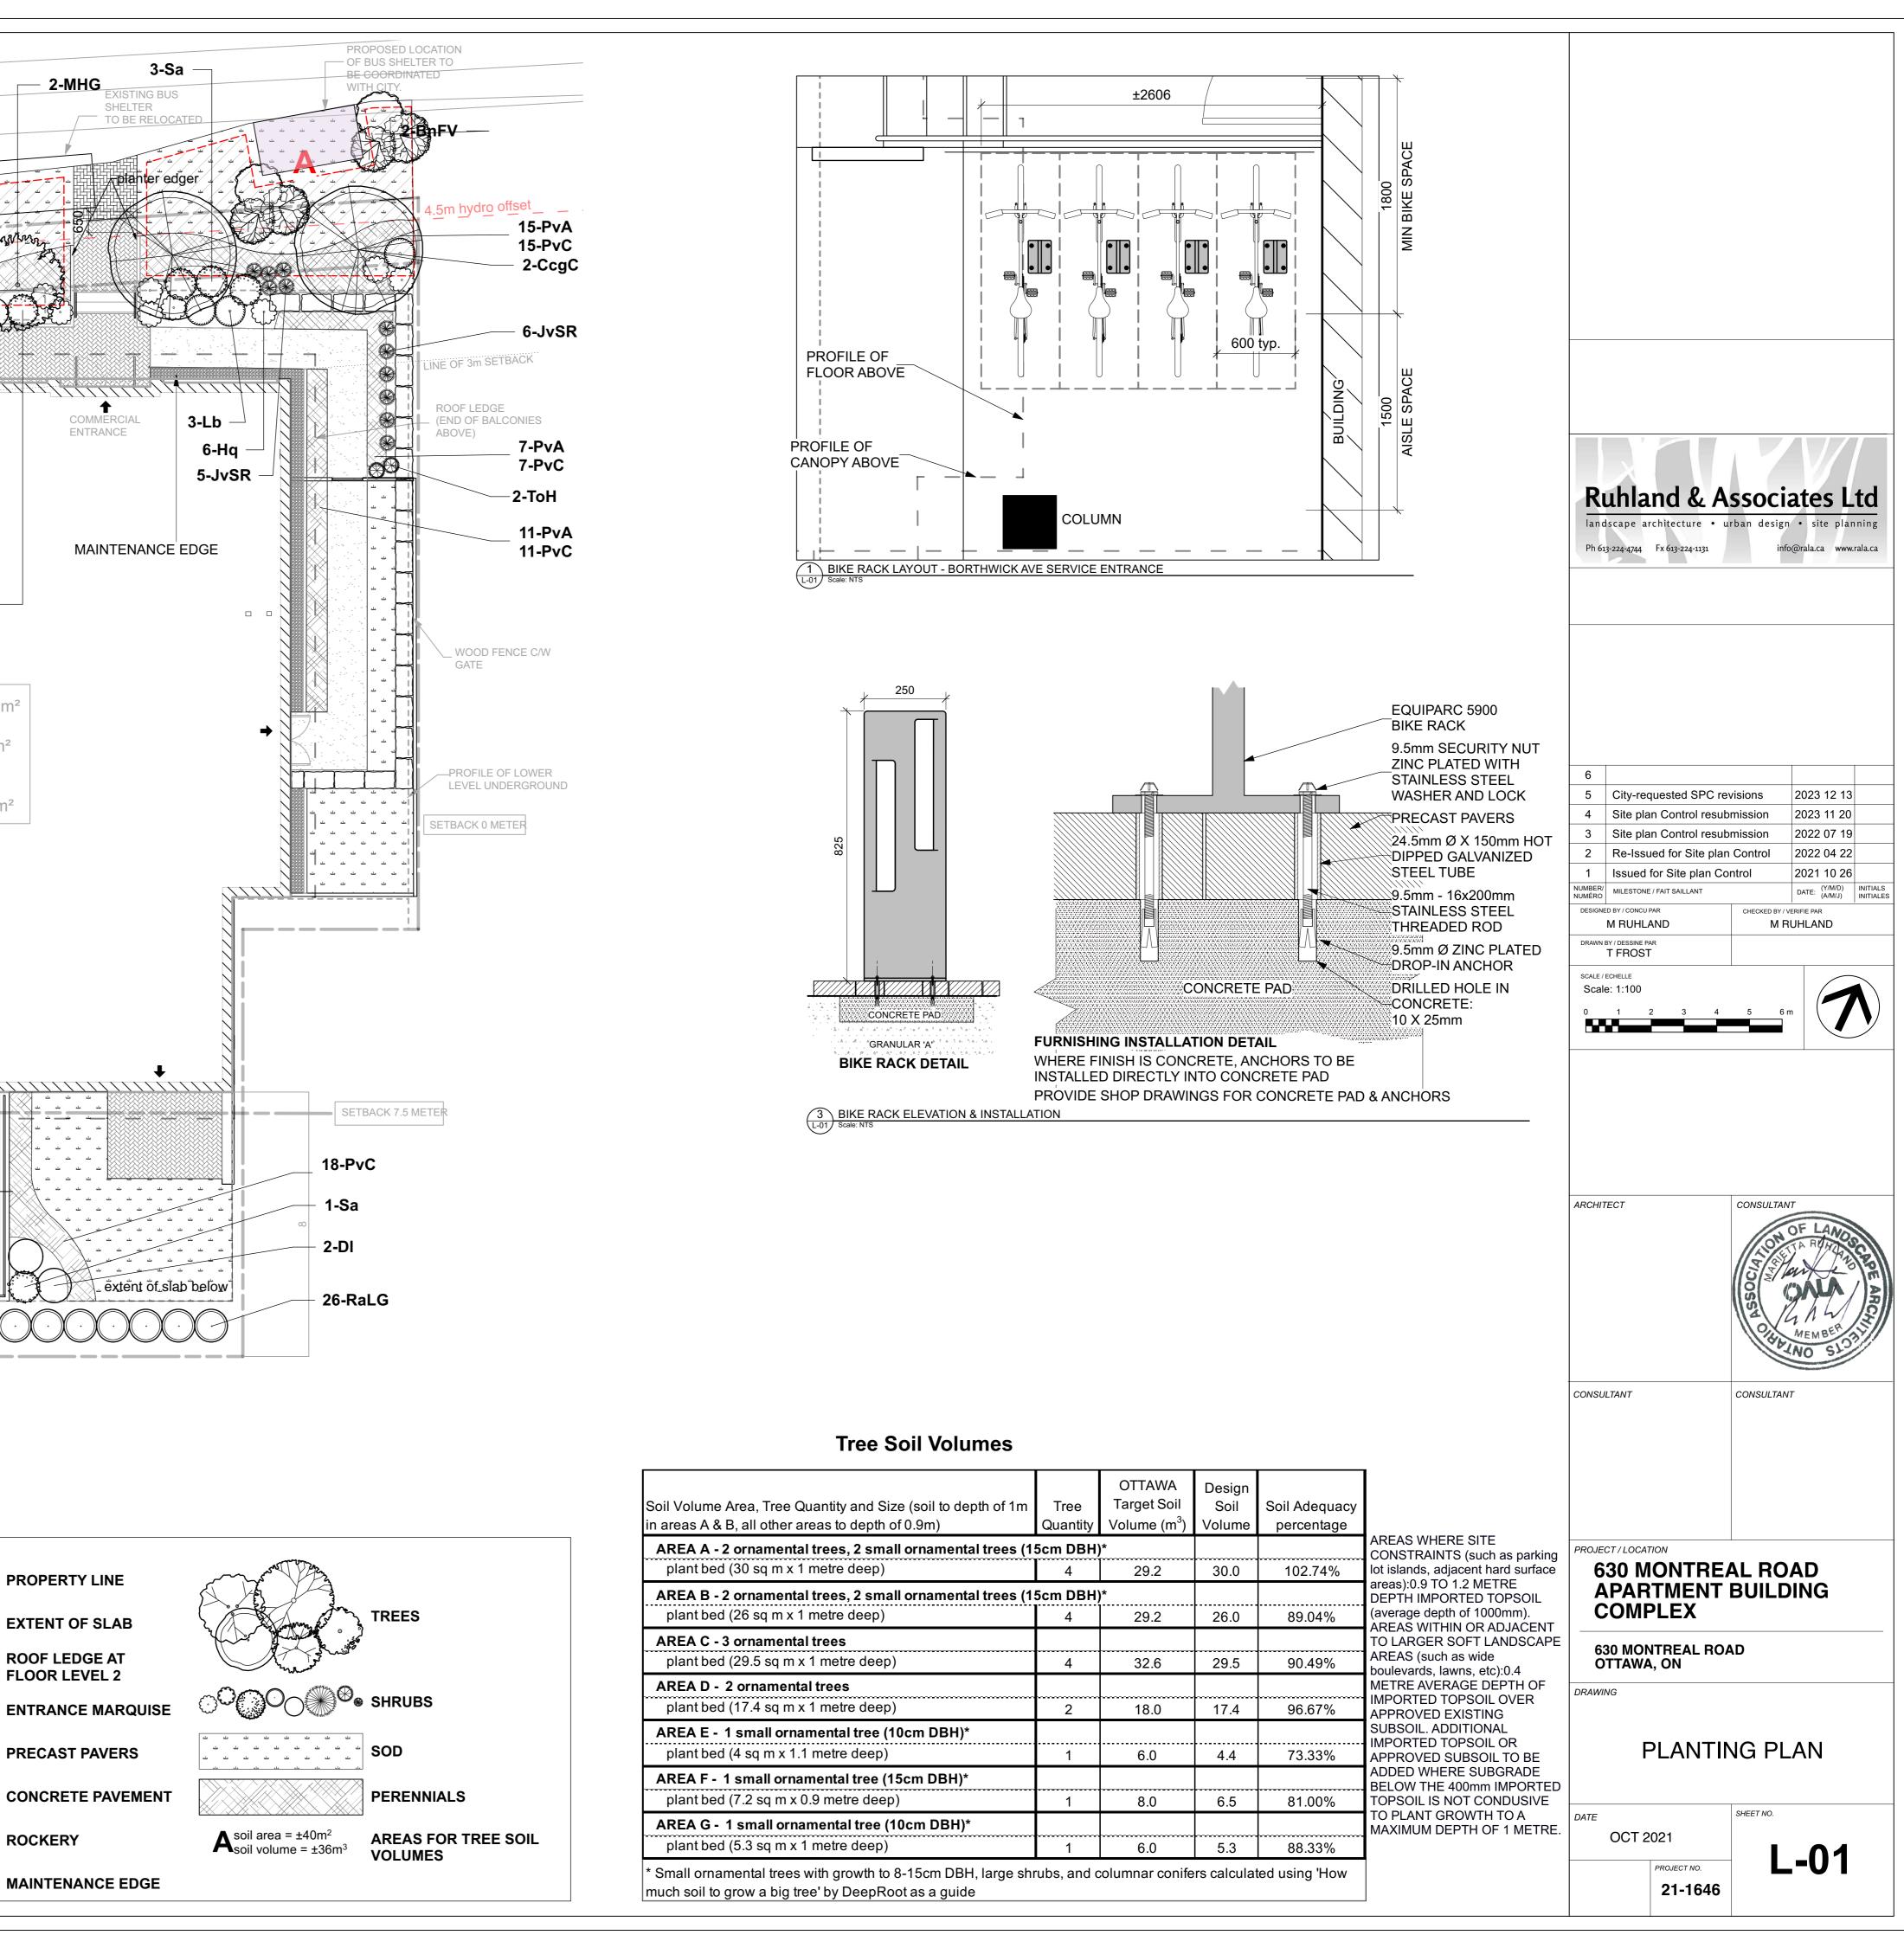

mugo mughus       Mugho Pine       75cm spd         26       Rhus aromatica 'Gro-Low'       Gro-Low Fragrant Sumac       40cm ht.         2       Spiraea alba       Meadowsweet       50cm ht.         11       Symphocarpus albus       Common Snowberry       100cm ht.         2       Thuja occidentalis 'Holmstrup'       Holmstrup Eastern Arborvitae       100cm ht.         70       PvA       Shade Ornamental Grasses: Bottlebrush Grass, Oak Sedge       Sh |

| _ | _ | _                    | _        |   |
|---|---|----------------------|----------|---|
|   |   |                      |          |   |
|   |   |                      |          |   |
| · |   | · △ · · △<br>· △ · △ | · △ · △· | △ |
|   | C | )                    |          |   |
|   |   |                      |          |   |