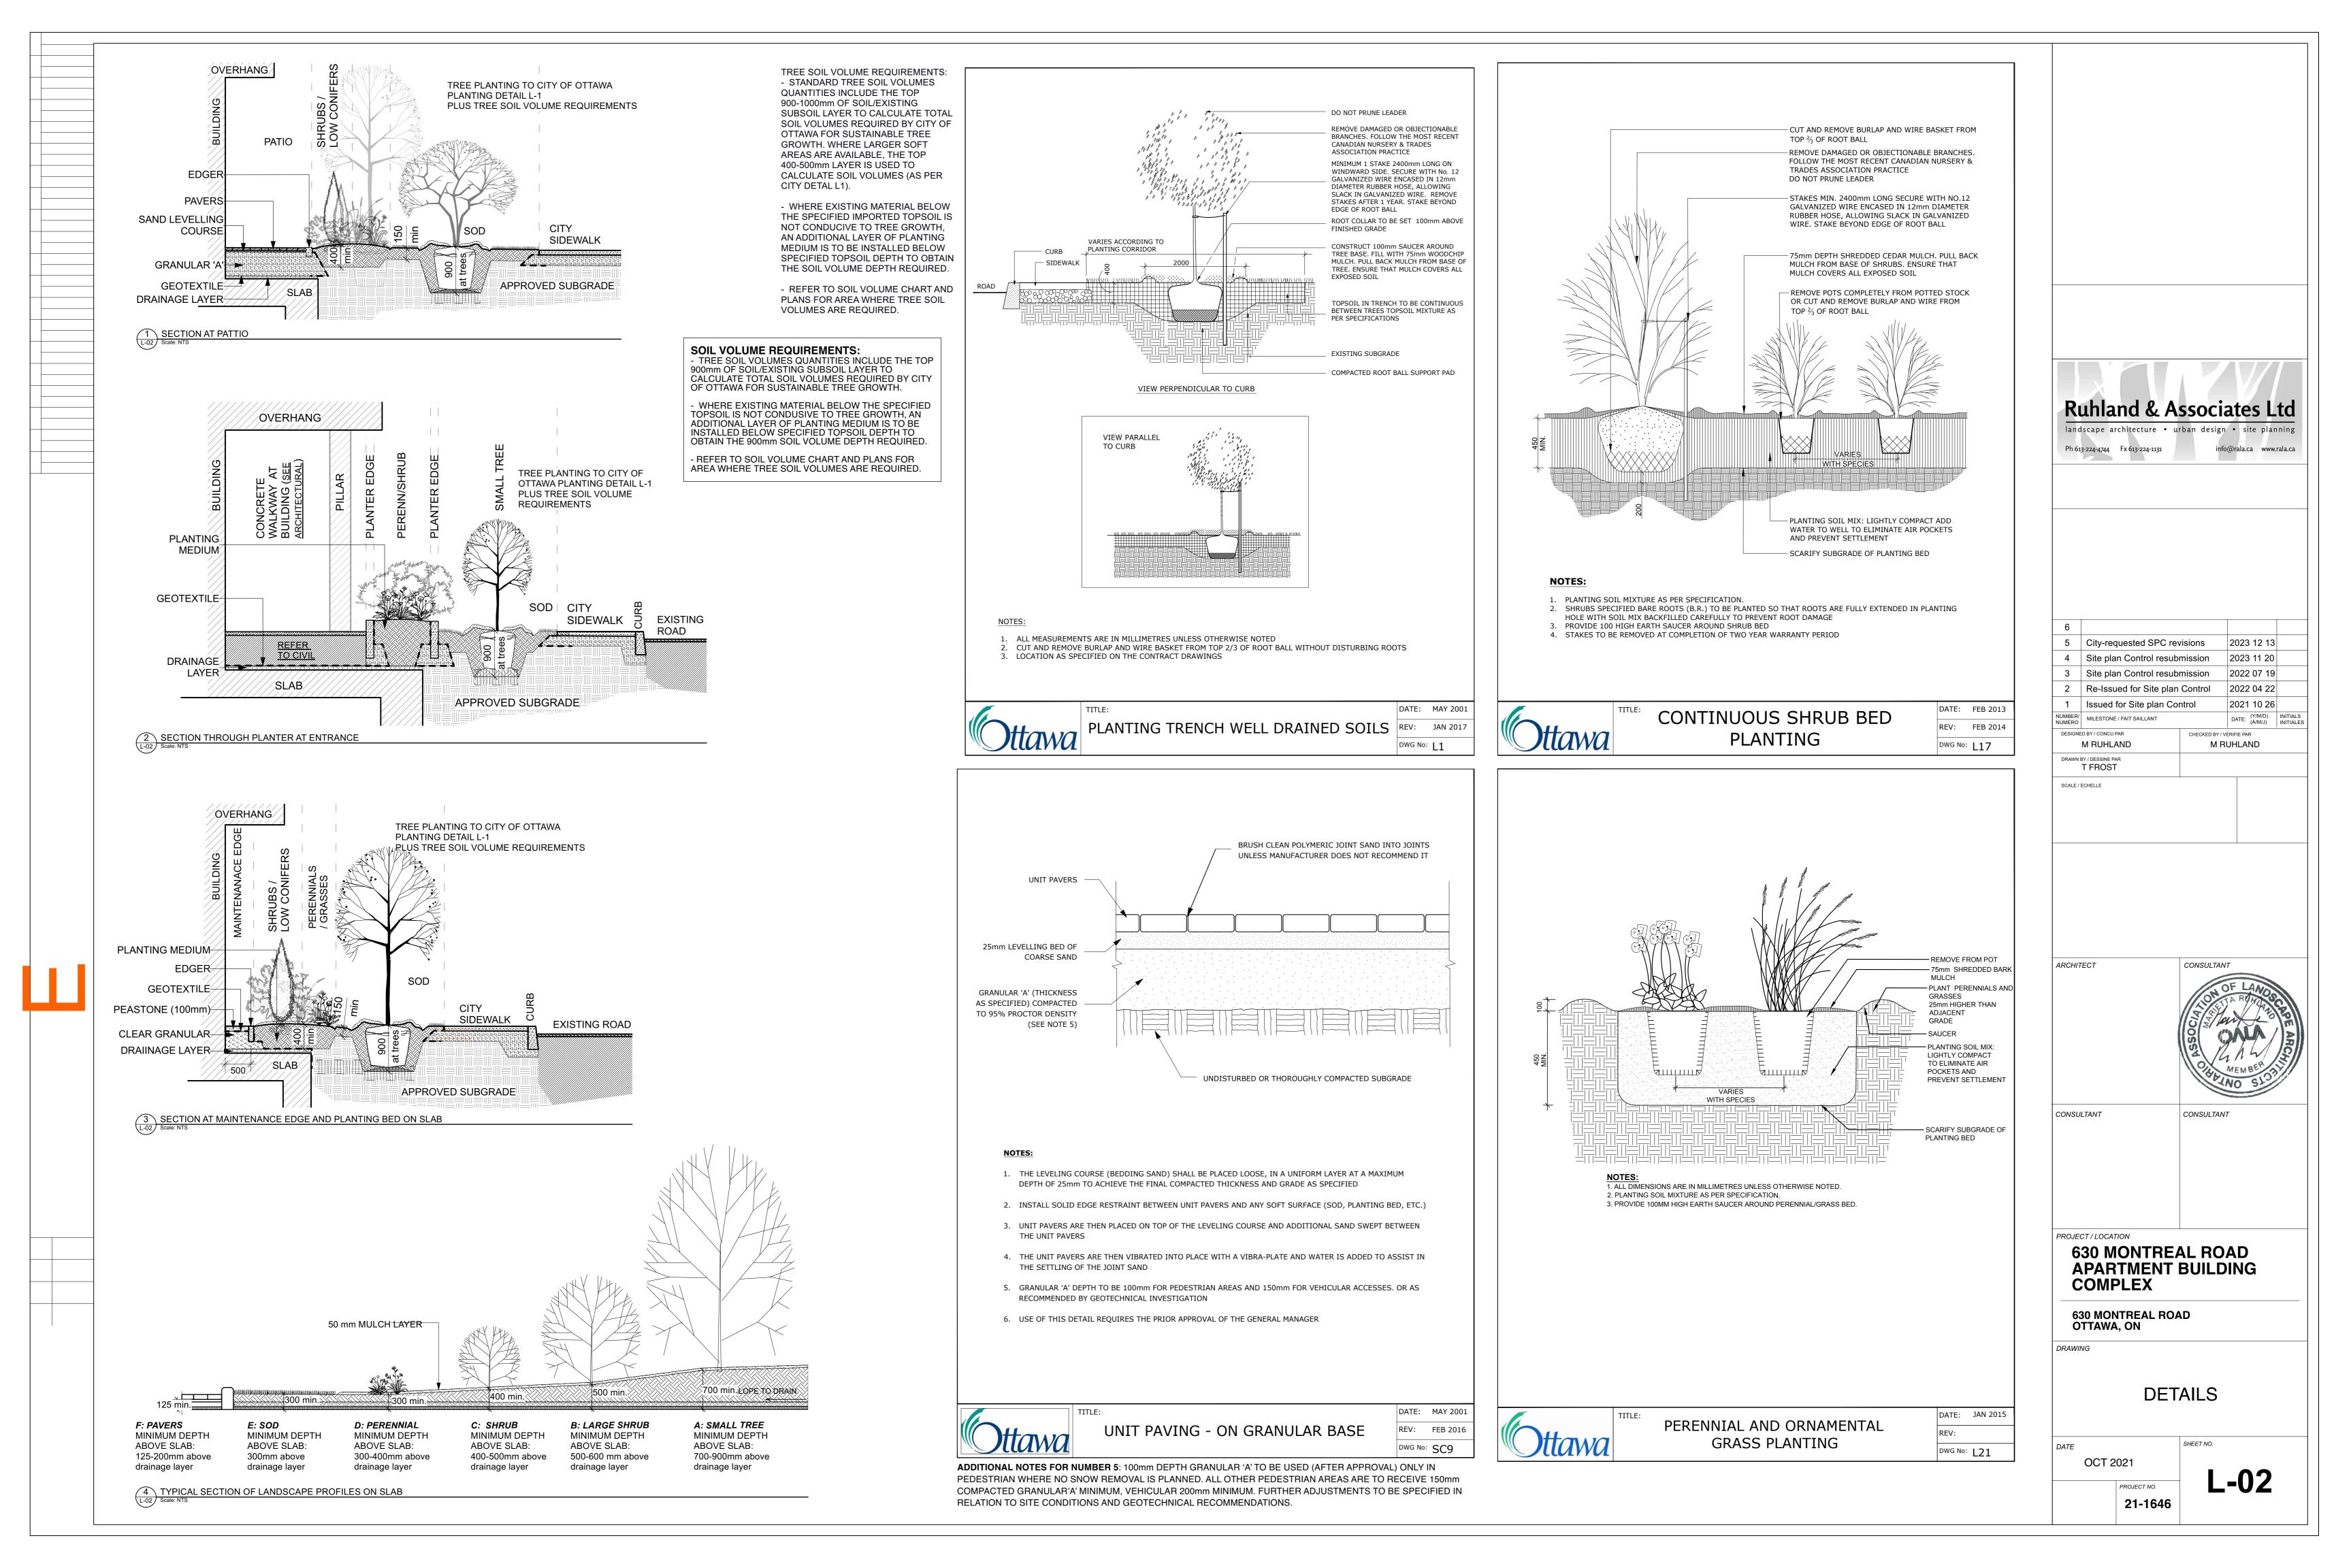

go mughus       Mugho Pine       75cm spd         26       Rhus aromatica 'Gro-Low'       Gro-Low Fragrant Sumac       40cm ht.         2       Spiraea alba       Meadowsweet       50cm ht.         11       Symphocarpus albus       Common Snowberry       100cm ht.         2       Thuja occidentalis 'Holmstrup'       Holmstrup Eastern Arborvitae       100cm ht.         70       PvA       Shade Ornamental Grasses: Bottlebrush Grass, Oak Sedge       Sh |

| _ | _ | _                    | _        |   |
|---|---|----------------------|----------|---|
|   |   |                      |          |   |
|   |   |                      |          |   |
| · |   | · △ · · △<br>· △ · △ | · △ · △· | △ |
|   | C | )                    |          |   |
|   |   |                      |          |   |