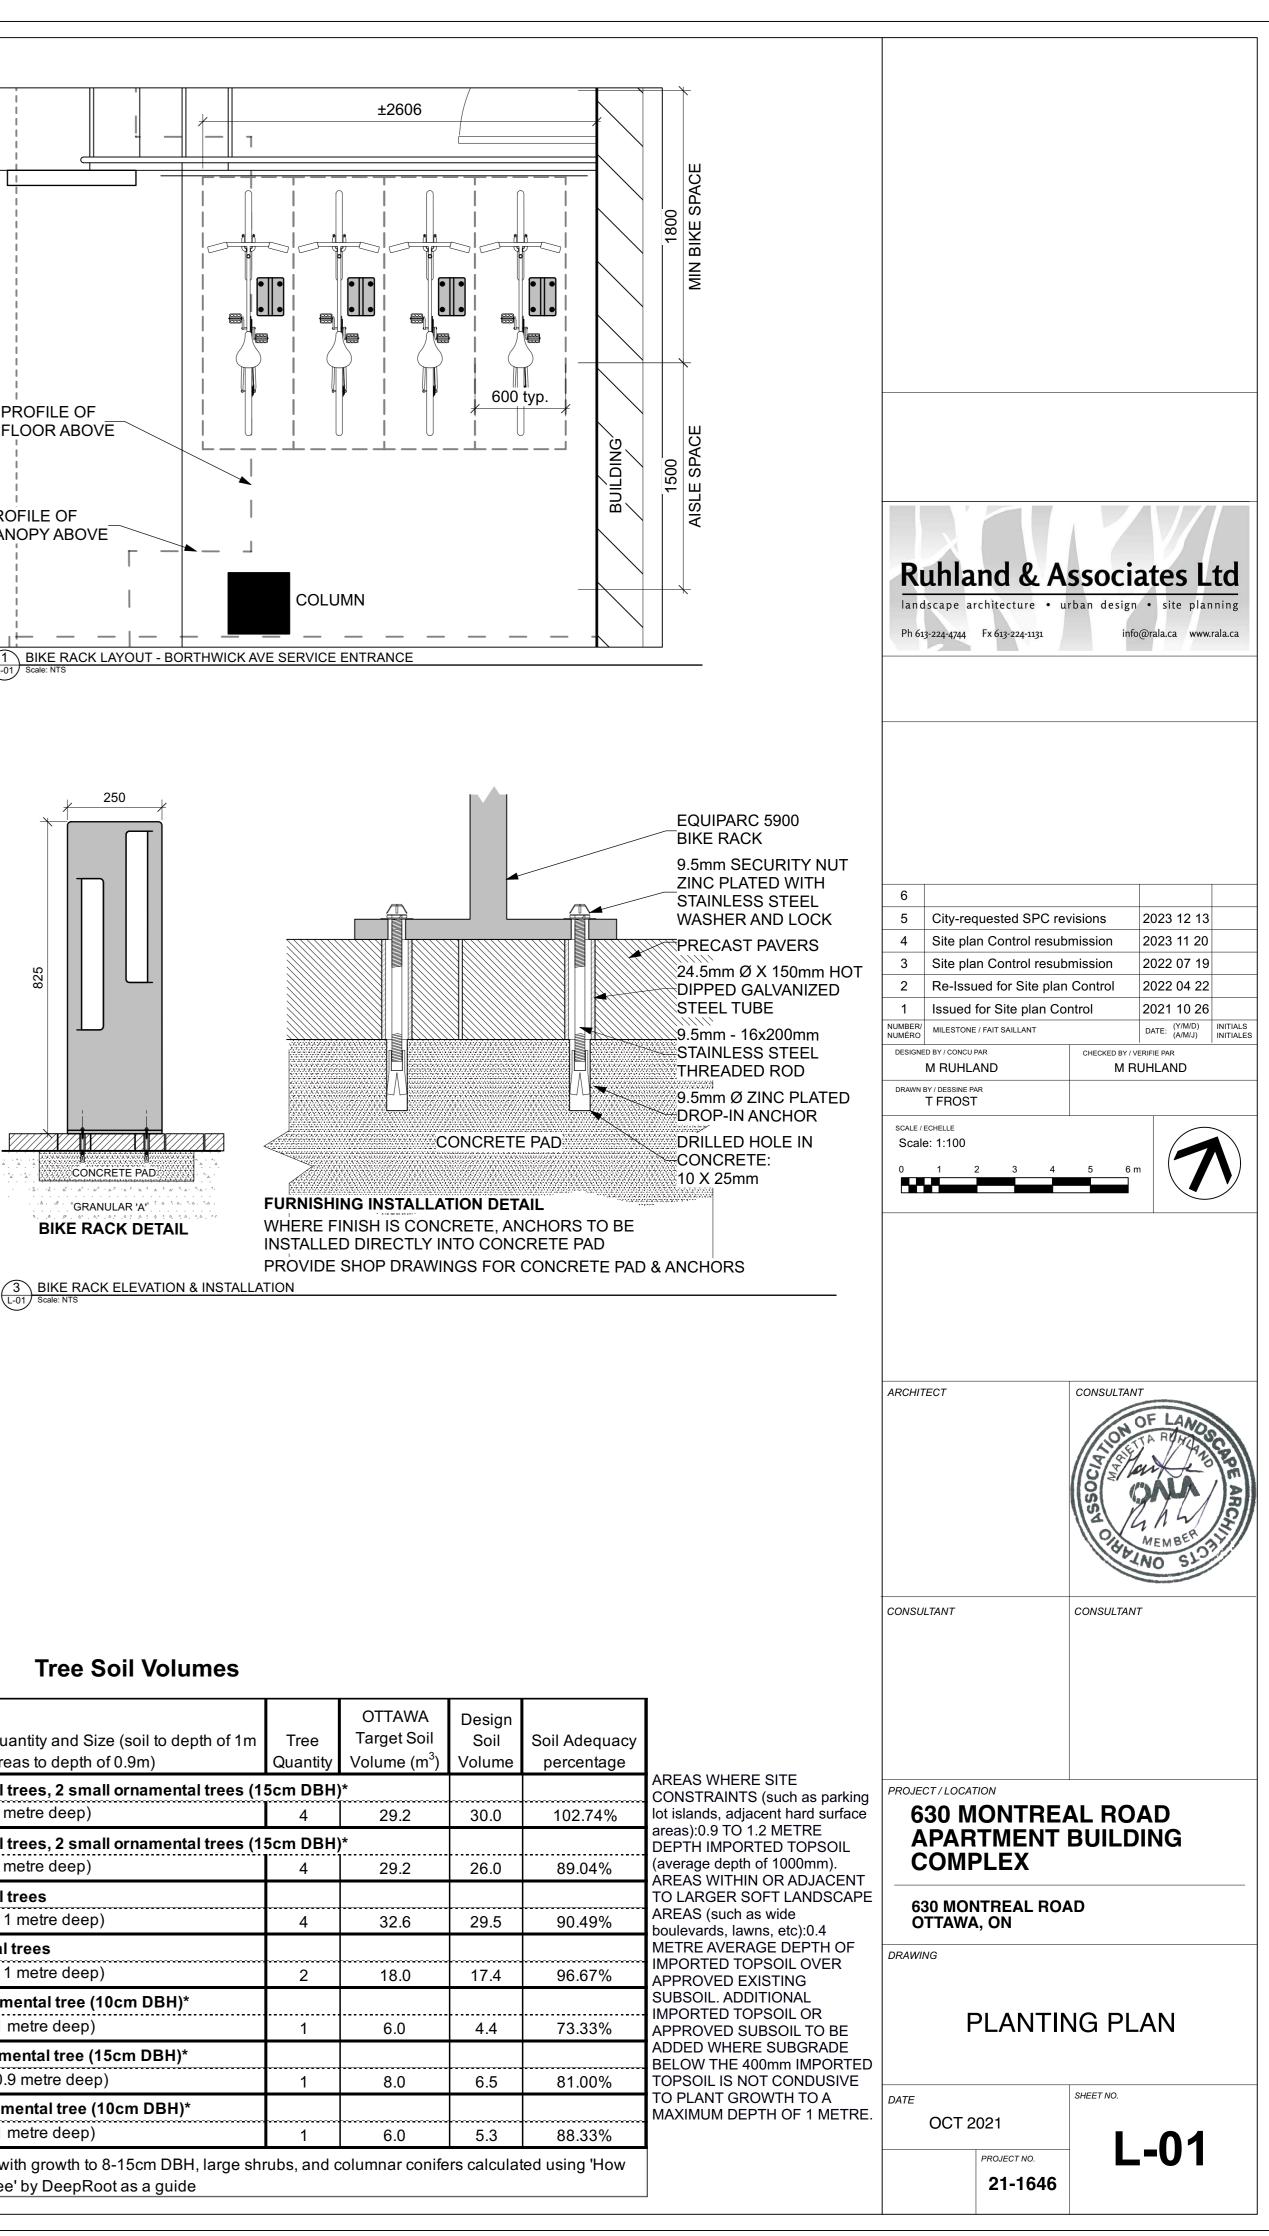

s mugo mughus       Mugho Pine       75cm spd         26       Rhus aromatica 'Gro-Low'       Gro-Low Fragrant Sumac       40cm ht.         2       Spiraea alba       Meadowsweet       50cm ht.         11       Symphocarpus albus       Common Snowberry       100cm ht.         2       Thuja occidentalis 'Holmstrup'       Holmstrup Eastern Arborvitae       100cm ht.         70       PvA       Shade Ornamental Grasses: Bottlebrush Grass, Oak Sedge       Sh |

| _ | _ | _                    | _        |   |
|---|---|----------------------|----------|---|
|   |   |                      |          |   |
|   |   |                      |          |   |
| · |   | · △ · · △<br>· △ · △ | · △ · △· | △ |
|   | C | )                    |          |   |
|   |   |                      |          |   |