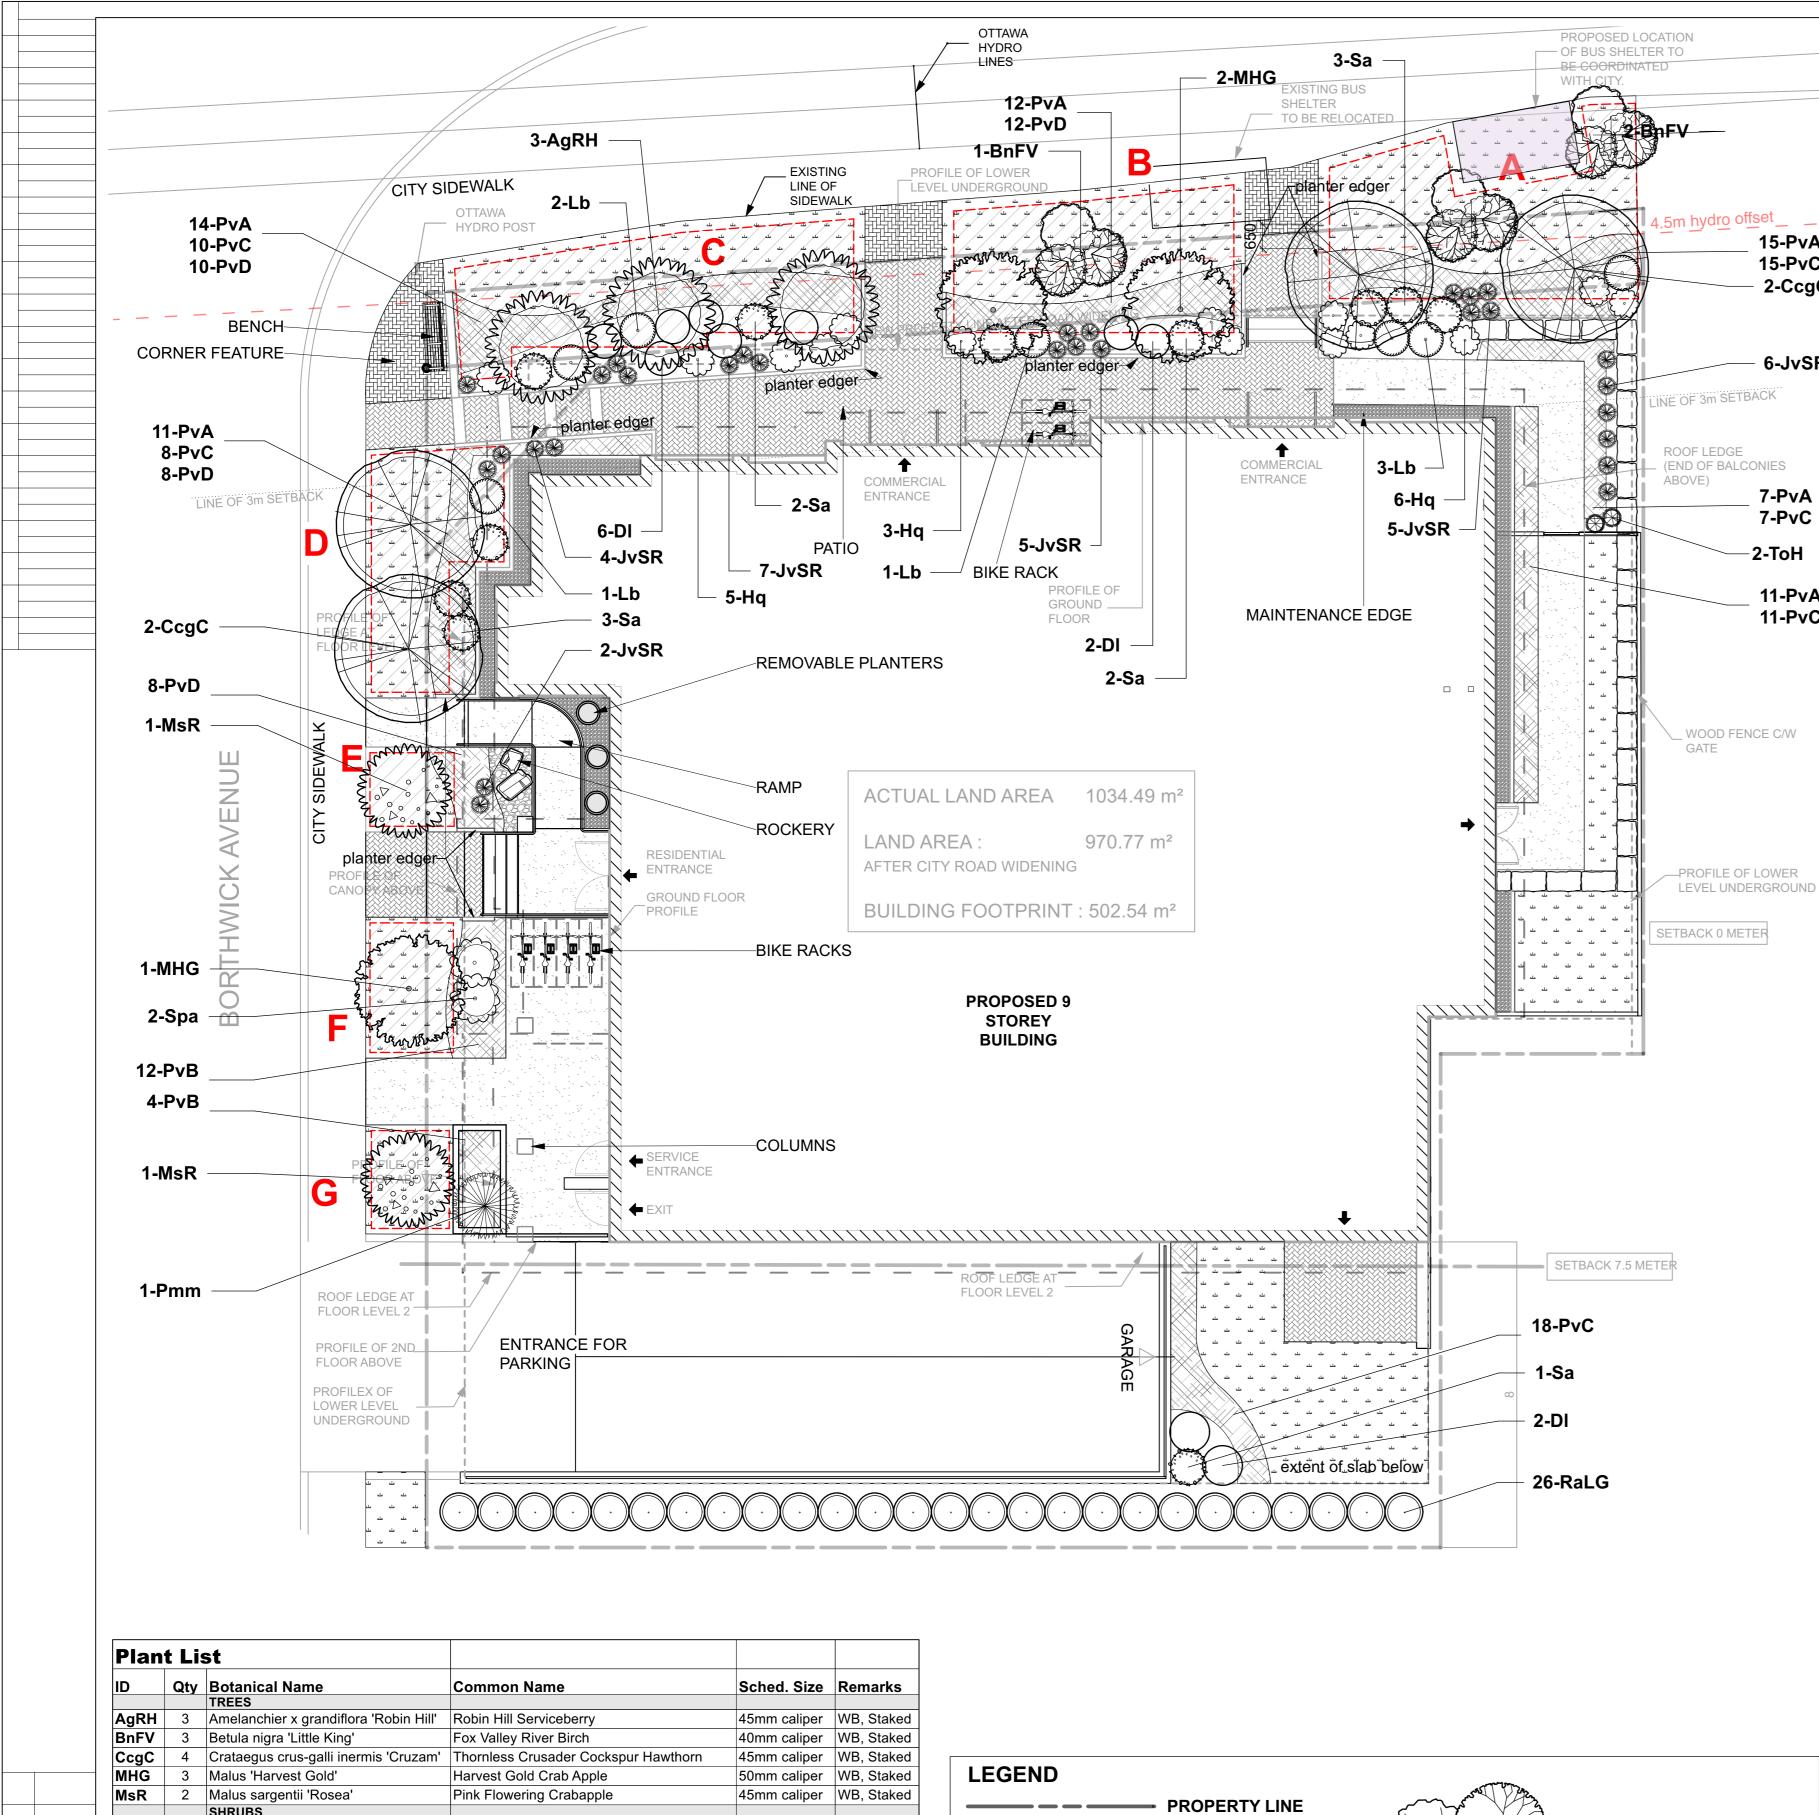

| 3  | Amelanchier x grandiflora 'Robin Hill'                                                                      | Robin Hill Serviceberry                                                                                                                                                                                                                                                                                                                                                                                                                                                                                                      | 45mm caliper                                                                                                                                                                                                                                                                                                                                                                                                                                                                                                                                                                                                                                                                                                                                                                                                                                                                                                                                                                                                                                                                                                                                                                                                                    | WB, Staked                                                                                                                                                                                                                                                                                                                                                                                                                                                                                                                                                                                                                                                                                                                                                                                                                                                                                                                                                                                                                                                                                                                                                                                                                                                                                     |
|----|-------------------------------------------------------------------------------------------------------------|------------------------------------------------------------------------------------------------------------------------------------------------------------------------------------------------------------------------------------------------------------------------------------------------------------------------------------------------------------------------------------------------------------------------------------------------------------------------------------------------------------------------------|---------------------------------------------------------------------------------------------------------------------------------------------------------------------------------------------------------------------------------------------------------------------------------------------------------------------------------------------------------------------------------------------------------------------------------------------------------------------------------------------------------------------------------------------------------------------------------------------------------------------------------------------------------------------------------------------------------------------------------------------------------------------------------------------------------------------------------------------------------------------------------------------------------------------------------------------------------------------------------------------------------------------------------------------------------------------------------------------------------------------------------------------------------------------------------------------------------------------------------|------------------------------------------------------------------------------------------------------------------------------------------------------------------------------------------------------------------------------------------------------------------------------------------------------------------------------------------------------------------------------------------------------------------------------------------------------------------------------------------------------------------------------------------------------------------------------------------------------------------------------------------------------------------------------------------------------------------------------------------------------------------------------------------------------------------------------------------------------------------------------------------------------------------------------------------------------------------------------------------------------------------------------------------------------------------------------------------------------------------------------------------------------------------------------------------------------------------------------------------------------------------------------------------------|
| 3  | Betula nigra 'Little King'                                                                                  | Fox Valley River Birch                                                                                                                                                                                                                                                                                                                                                                                                                                                                                                       | 40mm caliper                                                                                                                                                                                                                                                                                                                                                                                                                                                                                                                                                                                                                                                                                                                                                                                                                                                                                                                                                                                                                                                                                                                                                                                                                    | WB, Staked                                                                                                                                                                                                                                                                                                                                                                                                                                                                                                                                                                                                                                                                                                                                                                                                                                                                                                                                                                                                                                                                                                                                                                                                                                                                                     |
| 4  | Crataegus crus-galli inermis 'Cruzam'                                                                       | Thornless Crusader Cockspur Hawthorn                                                                                                                                                                                                                                                                                                                                                                                                                                                                                         | 45mm caliper                                                                                                                                                                                                                                                                                                                                                                                                                                                                                                                                                                                                                                                                                                                                                                                                                                                                                                                                                                                                                                                                                                                                                                                                                    | WB, Staked                                                                                                                                                                                                                                                                                                                                                                                                                                                                                                                                                                                                                                                                                                                                                                                                                                                                                                                                                                                                                                                                                                                                                                                                                                                                                     |
| 3  | Malus 'Harvest Gold'                                                                                        | Harvest Gold Crab Apple                                                                                                                                                                                                                                                                                                                                                                                                                                                                                                      | 50mm caliper                                                                                                                                                                                                                                                                                                                                                                                                                                                                                                                                                                                                                                                                                                                                                                                                                                                                                                                                                                                                                                                                                                                                                                                                                    | WB, Staked                                                                                                                                                                                                                                                                                                                                                                                                                                                                                                                                                                                                                                                                                                                                                                                                                                                                                                                                                                                                                                                                                                                                                                                                                                                                                     |
| 2  | Malus sargentii 'Rosea'                                                                                     | Pink Flowering Crabapple                                                                                                                                                                                                                                                                                                                                                                                                                                                                                                     | 45mm caliper                                                                                                                                                                                                                                                                                                                                                                                                                                                                                                                                                                                                                                                                                                                                                                                                                                                                                                                                                                                                                                                                                                                                                                                                                    | WB, Staked                                                                                                                                                                                                                                                                                                                                                                                                                                                                                                                                                                                                                                                                                                                                                                                                                                                                                                                                                                                                                                                                                                                                                                                                                                                                                     |
|    | SHRUBS                                                                                                      |                                                                                                                                                                                                                                                                                                                                                                                                                                                                                                                              |                                                                                                                                                                                                                                                                                                                                                                                                                                                                                                                                                                                                                                                                                                                                                                                                                                                                                                                                                                                                                                                                                                                                                                                                                                 |                                                                                                                                                                                                                                                                                                                                                                                                                                                                                                                                                                                                                                                                                                                                                                                                                                                                                                                                                                                                                                                                                                                                                                                                                                                                                                |
| 10 | Diervilla lonicera                                                                                          | Dwarf Bush-honeysuckle                                                                                                                                                                                                                                                                                                                                                                                                                                                                                                       | 50cm ht.                                                                                                                                                                                                                                                                                                                                                                                                                                                                                                                                                                                                                                                                                                                                                                                                                                                                                                                                                                                                                                                                                                                                                                                                                        | Potted                                                                                                                                                                                                                                                                                                                                                                                                                                                                                                                                                                                                                                                                                                                                                                                                                                                                                                                                                                                                                                                                                                                                                                                                                                                                                         |
| 14 | Hydrangea quercifolia                                                                                       | Oakleaf Hydrangea                                                                                                                                                                                                                                                                                                                                                                                                                                                                                                            | 2 gallon pot                                                                                                                                                                                                                                                                                                                                                                                                                                                                                                                                                                                                                                                                                                                                                                                                                                                                                                                                                                                                                                                                                                                                                                                                                    | Potted                                                                                                                                                                                                                                                                                                                                                                                                                                                                                                                                                                                                                                                                                                                                                                                                                                                                                                                                                                                                                                                                                                                                                                                                                                                                                         |
| 29 | Juniperus virginiana 'Skyrocket'                                                                            | Skyrocket Juniper                                                                                                                                                                                                                                                                                                                                                                                                                                                                                                            | 150cm ht.                                                                                                                                                                                                                                                                                                                                                                                                                                                                                                                                                                                                                                                                                                                                                                                                                                                                                                                                                                                                                                                                                                                                                                                                                       | Potted                                                                                                                                                                                                                                                                                                                                                                                                                                                                                                                                                                                                                                                                                                                                                                                                                                                                                                                                                                                                                                                                                                                                                                                                                                                                                         |
| 7  | Lindera benzoin                                                                                             | Spicebush                                                                                                                                                                                                                                                                                                                                                                                                                                                                                                                    | 50cm ht.                                                                                                                                                                                                                                                                                                                                                                                                                                                                                                                                                                                                                                                                                                                                                                                                                                                                                                                                                                                                                                                                                                                                                                                                                        | Potted                                                                                                                                                                                                                                                                                                                                                                                                                                                                                                                                                                                                                                                                                                                                                                                                                                                                                                                                                                                                                                                                                                                                                                                                                                                                                         |
| 1  | Pinus mugo mughus                                                                                           | Mugho Pine                                                                                                                                                                                                                                                                                                                                                                                                                                                                                                                   | 75cm spd                                                                                                                                                                                                                                                                                                                                                                                                                                                                                                                                                                                                                                                                                                                                                                                                                                                                                                                                                                                                                                                                                                                                                                                                                        | 2m o.c.                                                                                                                                                                                                                                                                                                                                                                                                                                                                                                                                                                                                                                                                                                                                                                                                                                                                                                                                                                                                                                                                                                                                                                                                                                                                                        |
| 26 | Rhus aromatica 'Gro-Low'                                                                                    | Gro-Low Fragrant Sumac                                                                                                                                                                                                                                                                                                                                                                                                                                                                                                       | 40cm ht.                                                                                                                                                                                                                                                                                                                                                                                                                                                                                                                                                                                                                                                                                                                                                                                                                                                                                                                                                                                                                                                                                                                                                                                                                        | Potted                                                                                                                                                                                                                                                                                                                                                                                                                                                                                                                                                                                                                                                                                                                                                                                                                                                                                                                                                                                                                                                                                                                                                                                                                                                                                         |
| 2  | Spiraea alba                                                                                                | Meadowsweet                                                                                                                                                                                                                                                                                                                                                                                                                                                                                                                  | 50cm ht.                                                                                                                                                                                                                                                                                                                                                                                                                                                                                                                                                                                                                                                                                                                                                                                                                                                                                                                                                                                                                                                                                                                                                                                                                        | Bare Root                                                                                                                                                                                                                                                                                                                                                                                                                                                                                                                                                                                                                                                                                                                                                                                                                                                                                                                                                                                                                                                                                                                                                                                                                                                                                      |
| 11 | Symphocarpus albus                                                                                          | Common Snowberry                                                                                                                                                                                                                                                                                                                                                                                                                                                                                                             | 100cm ht.                                                                                                                                                                                                                                                                                                                                                                                                                                                                                                                                                                                                                                                                                                                                                                                                                                                                                                                                                                                                                                                                                                                                                                                                                       | Potted                                                                                                                                                                                                                                                                                                                                                                                                                                                                                                                                                                                                                                                                                                                                                                                                                                                                                                                                                                                                                                                                                                                                                                                                                                                                                         |
| 2  | Thuja occidentalis 'Holmstrup'                                                                              | Holmstrup Eastern Arborvitae                                                                                                                                                                                                                                                                                                                                                                                                                                                                                                 | 100cm ht.                                                                                                                                                                                                                                                                                                                                                                                                                                                                                                                                                                                                                                                                                                                                                                                                                                                                                                                                                                                                                                                                                                                                                                                                                       | Potted                                                                                                                                                                                                                                                                                                                                                                                                                                                                                                                                                                                                                                                                                                                                                                                                                                                                                                                                                                                                                                                                                                                                                                                                                                                                                         |
|    | PERENNIALS                                                                                                  |                                                                                                                                                                                                                                                                                                                                                                                                                                                                                                                              |                                                                                                                                                                                                                                                                                                                                                                                                                                                                                                                                                                                                                                                                                                                                                                                                                                                                                                                                                                                                                                                                                                                                                                                                                                 |                                                                                                                                                                                                                                                                                                                                                                                                                                                                                                                                                                                                                                                                                                                                                                                                                                                                                                                                                                                                                                                                                                                                                                                                                                                                                                |
| 70 | PvA                                                                                                         | Sun / Shade: American Coral Bells, Blue<br>Woodland Phlox, False Solomon's Seal,<br>Canada Mayflower, Woodland Sunflower,<br>Spotted Geranium                                                                                                                                                                                                                                                                                                                                                                                |                                                                                                                                                                                                                                                                                                                                                                                                                                                                                                                                                                                                                                                                                                                                                                                                                                                                                                                                                                                                                                                                                                                                                                                                                                 |                                                                                                                                                                                                                                                                                                                                                                                                                                                                                                                                                                                                                                                                                                                                                                                                                                                                                                                                                                                                                                                                                                                                                                                                                                                                                                |
| 16 | РvВ                                                                                                         | Shade Ornamental Grasses: Bottlebrush Grass, Oak Sedge                                                                                                                                                                                                                                                                                                                                                                                                                                                                       |                                                                                                                                                                                                                                                                                                                                                                                                                                                                                                                                                                                                                                                                                                                                                                                                                                                                                                                                                                                                                                                                                                                                                                                                                                 |                                                                                                                                                                                                                                                                                                                                                                                                                                                                                                                                                                                                                                                                                                                                                                                                                                                                                                                                                                                                                                                                                                                                                                                                                                                                                                |
| 69 | PvC                                                                                                         | Full Shade: Ferns, Bellwort, Solomon's<br>Seal, False Solomon's Seal, Canada<br>Mayflower, Woodland Sunflower                                                                                                                                                                                                                                                                                                                                                                                                                |                                                                                                                                                                                                                                                                                                                                                                                                                                                                                                                                                                                                                                                                                                                                                                                                                                                                                                                                                                                                                                                                                                                                                                                                                                 |                                                                                                                                                                                                                                                                                                                                                                                                                                                                                                                                                                                                                                                                                                                                                                                                                                                                                                                                                                                                                                                                                                                                                                                                                                                                                                |
| 38 | PvD                                                                                                         | Sun Ornamental Grasses: Switch Grass,<br>June Grass, Prairie Dropseed, Goldenrod                                                                                                                                                                                                                                                                                                                                                                                                                                             |                                                                                                                                                                                                                                                                                                                                                                                                                                                                                                                                                                                                                                                                                                                                                                                                                                                                                                                                                                                                                                                                                                                                                                                                                                 |                                                                                                                                                                                                                                                                                                                                                                                                                                                                                                                                                                                                                                                                                                                                                                                                                                                                                                                                                                                                                                                                                                                                                                                                                                                                                                |
|    | 3<br>4<br>3<br>2<br>10<br>14<br>29<br>7<br>1<br>26<br>2<br>11<br>26<br>2<br>11<br>2<br>70<br>70<br>16<br>69 | <ul> <li>Betula nigra 'Little King'</li> <li>Crataegus crus-galli inermis 'Cruzam'</li> <li>Malus 'Harvest Gold'</li> <li>Malus sargentii 'Rosea'</li> <li>SHRUBS</li> <li>Diervilla lonicera</li> <li>Hydrangea quercifolia</li> <li>Juniperus virginiana 'Skyrocket'</li> <li>Lindera benzoin</li> <li>Pinus mugo mughus</li> <li>Rhus aromatica 'Gro-Low'</li> <li>Spiraea alba</li> <li>Symphocarpus albus</li> <li>Thuja occidentalis 'Holmstrup'</li> <li>PERENNIALS</li> <li>PvA</li> <li>PvB</li> <li>PvC</li> </ul> | 3       Betula nigra 'Little King'       Fox Valley River Birch         4       Crataegus crus-galli inermis 'Cruzam'       Thornless Crusader Cockspur Hawthorn         3       Malus 'Harvest Gold'       Harvest Gold Crab Apple         2       Malus sargentii 'Rosea'       Pink Flowering Crabapple         3       SHRUBS       Diervilla lonicera       Dwarf Bush-honeysuckle         10       Diervilla lonicera       Dwarf Bush-honeysuckle         14       Hydrangea quercifolia       Oakleaf Hydrangea         29       Juniperus virginiana 'Skyrocket'       Skyrocket Juniper         7       Lindera benzoin       Spicebush         1       Pinus mugo mughus       Mugho Pine         26       Rhus aromatica 'Gro-Low'       Gro-Low Fragrant Sumac         2       Spiraea alba       Meadowsweet         11       Symphocarpus albus       Common Snowberry         2       Thuja occidentalis 'Holmstrup'       Holmstrup Eastern Arborvitae         PERENNIALS         70       PvA       Shade Ornamental Grasses: Bottlebrush Grass, Oak Sedge         69       PvC       Shade Ornamental Grasses: Bottlebrush Grass, Oak Sedge         69       PvC       Sun Ornamental Grasses: Switch Grass, | 3       Betula nigra 'Little King'       Fox Valley River Birch       40mm caliper         4       Crataegus crus-galli inermis 'Cruzam'       Thornless Crusader Cockspur Hawthorn       45mm caliper         3       Malus 'Harvest Gold'       Harvest Gold Crab Apple       50mm caliper         2       Malus sargentii 'Rosea'       Pink Flowering Crabapple       45mm caliper         3       Diervilla lonicera       Dwarf Bush-honeysuckle       50cm ht.         10       Diervilla lonicera       Dwarf Bush-honeysuckle       50cm ht.         14       Hydrangea quercifolia       Oakleaf Hydrangea       2 gallon pot         29       Juniperus virginiana 'Skyrocket'       Skyrocket Juniper       150cm ht.         7       Lindera benzoin       Spicebush       50cm ht.         1       Pinus mugo mughus       Mugho Pine       75cm spd         26       Rhus aromatica 'Gro-Low'       Gro-Low Fragrant Sumac       40cm ht.         2       Spiraea alba       Meadowsweet       50cm ht.         11       Symphocarpus albus       Common Snowberry       100cm ht.         2       Thuja occidentalis 'Holmstrup'       Holmstrup Eastern Arborvitae       100cm ht.         70       PvA       Shade Ornamental Grasses: Bottlebrush Grass, Oak Sedge       Sh |