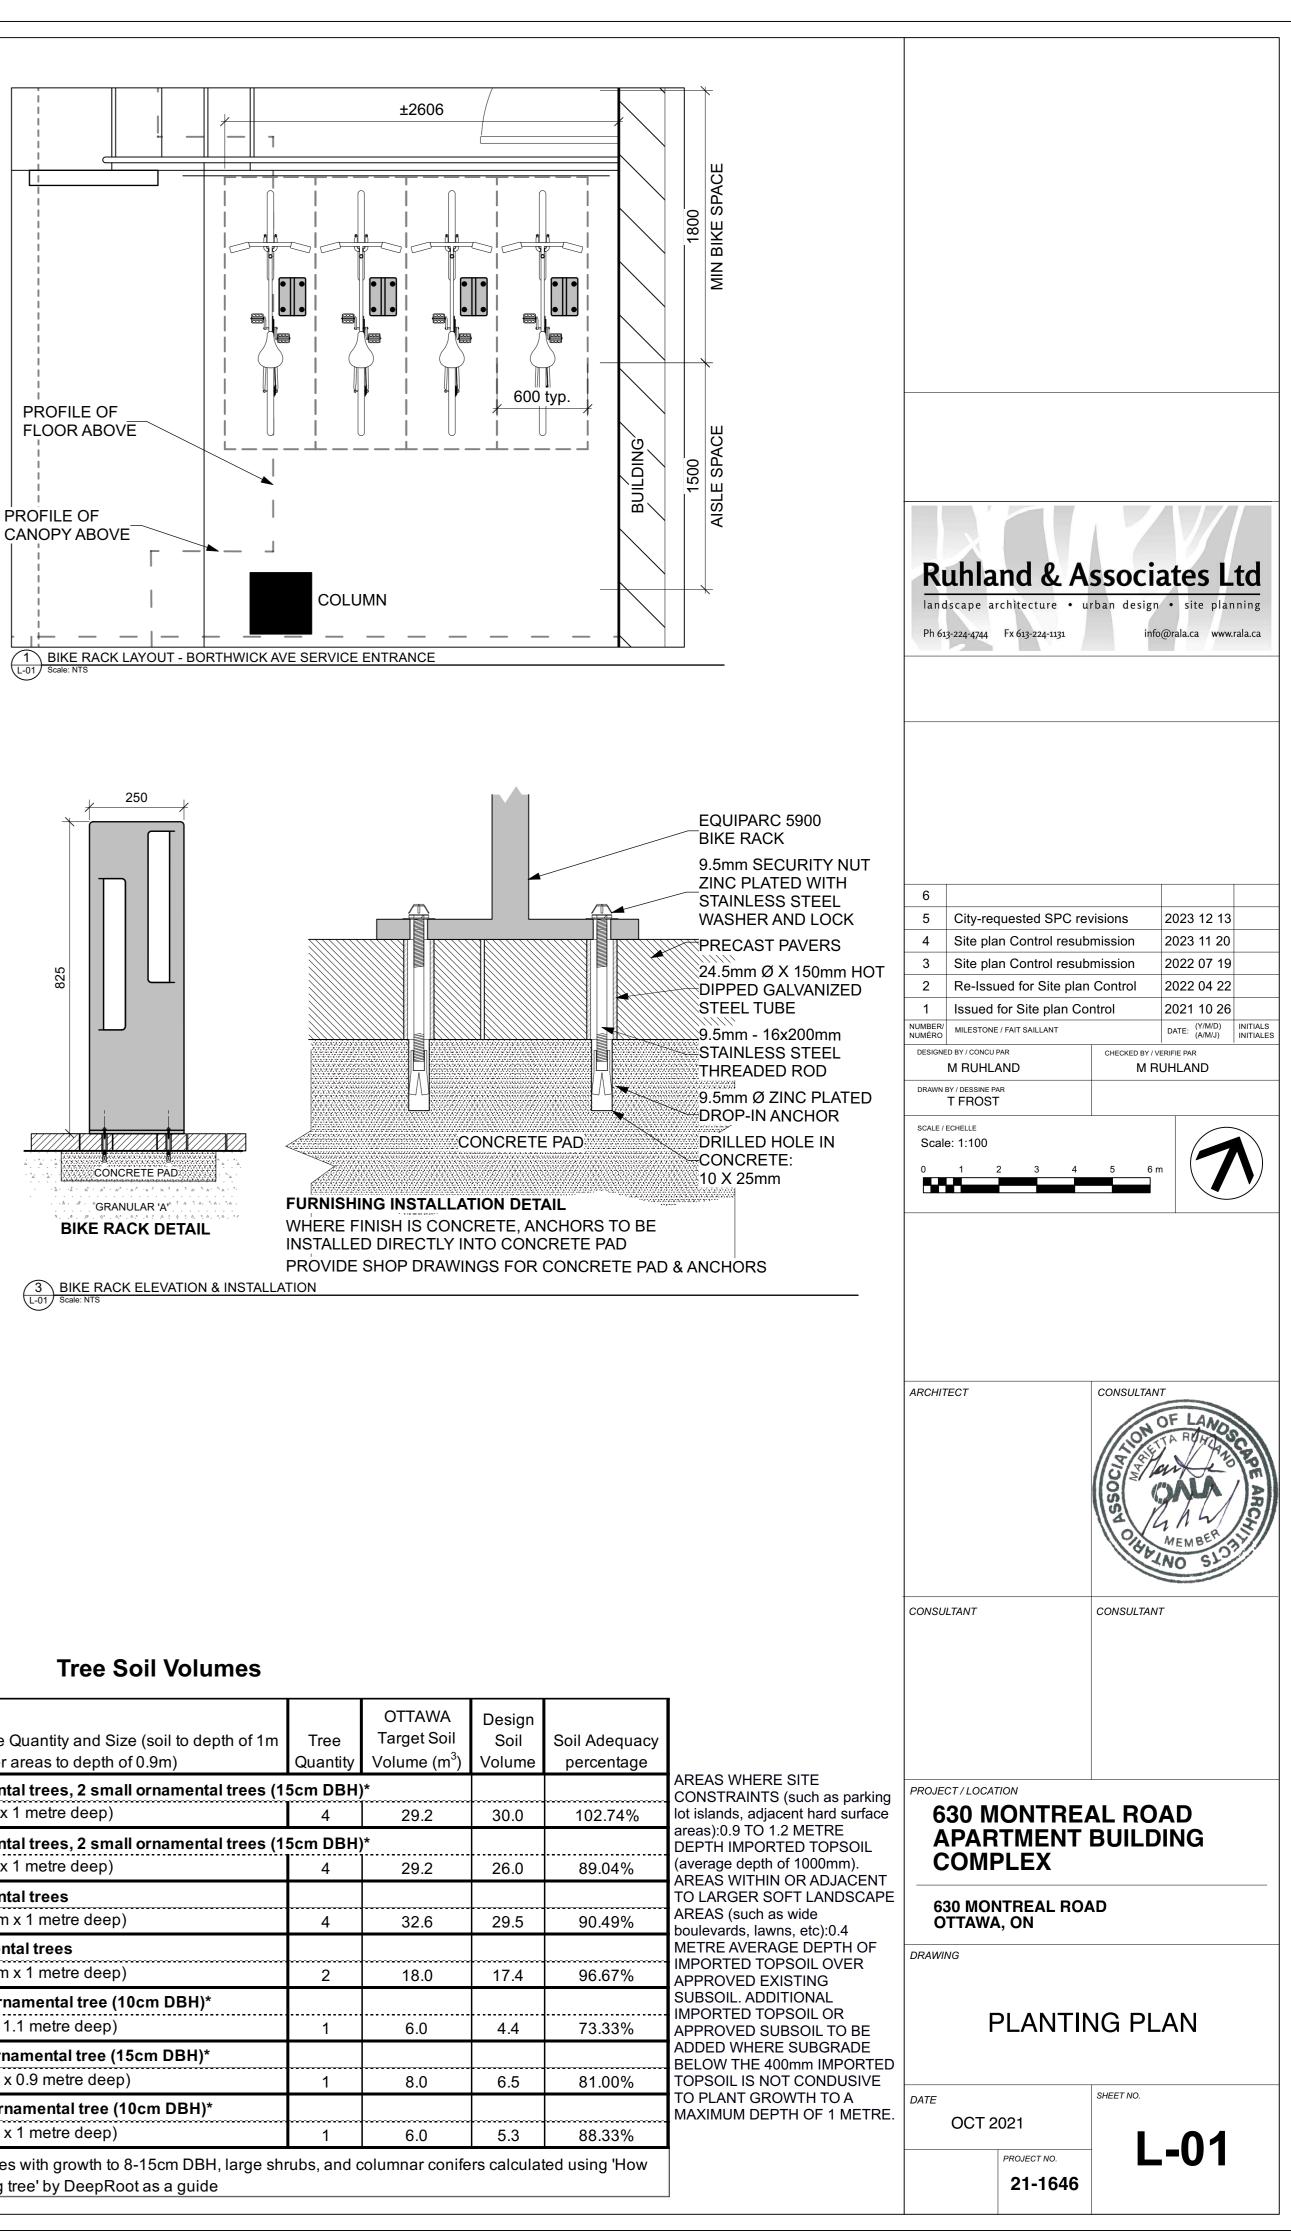

nus mugo mughus       Mugho Pine       75cm spd         26       Rhus aromatica 'Gro-Low'       Gro-Low Fragrant Sumac       40cm ht.         2       Spiraea alba       Meadowsweet       50cm ht.         11       Symphocarpus albus       Common Snowberry       100cm ht.         2       Thuja occidentalis 'Holmstrup'       Holmstrup Eastern Arborvitae       100cm ht.         70       PvA       Shade Ornamental Grasses: Bottlebrush Grass, Oak Sedge       Sh |

| _ | _ | _                    | _        |   |
|---|---|----------------------|----------|---|
|   |   |                      |          |   |
|   |   |                      |          |   |
| · |   | · △ · · △<br>· △ · △ | · △ · △· | △ |
|   | C | )                    |          |   |
|   |   |                      |          |   |