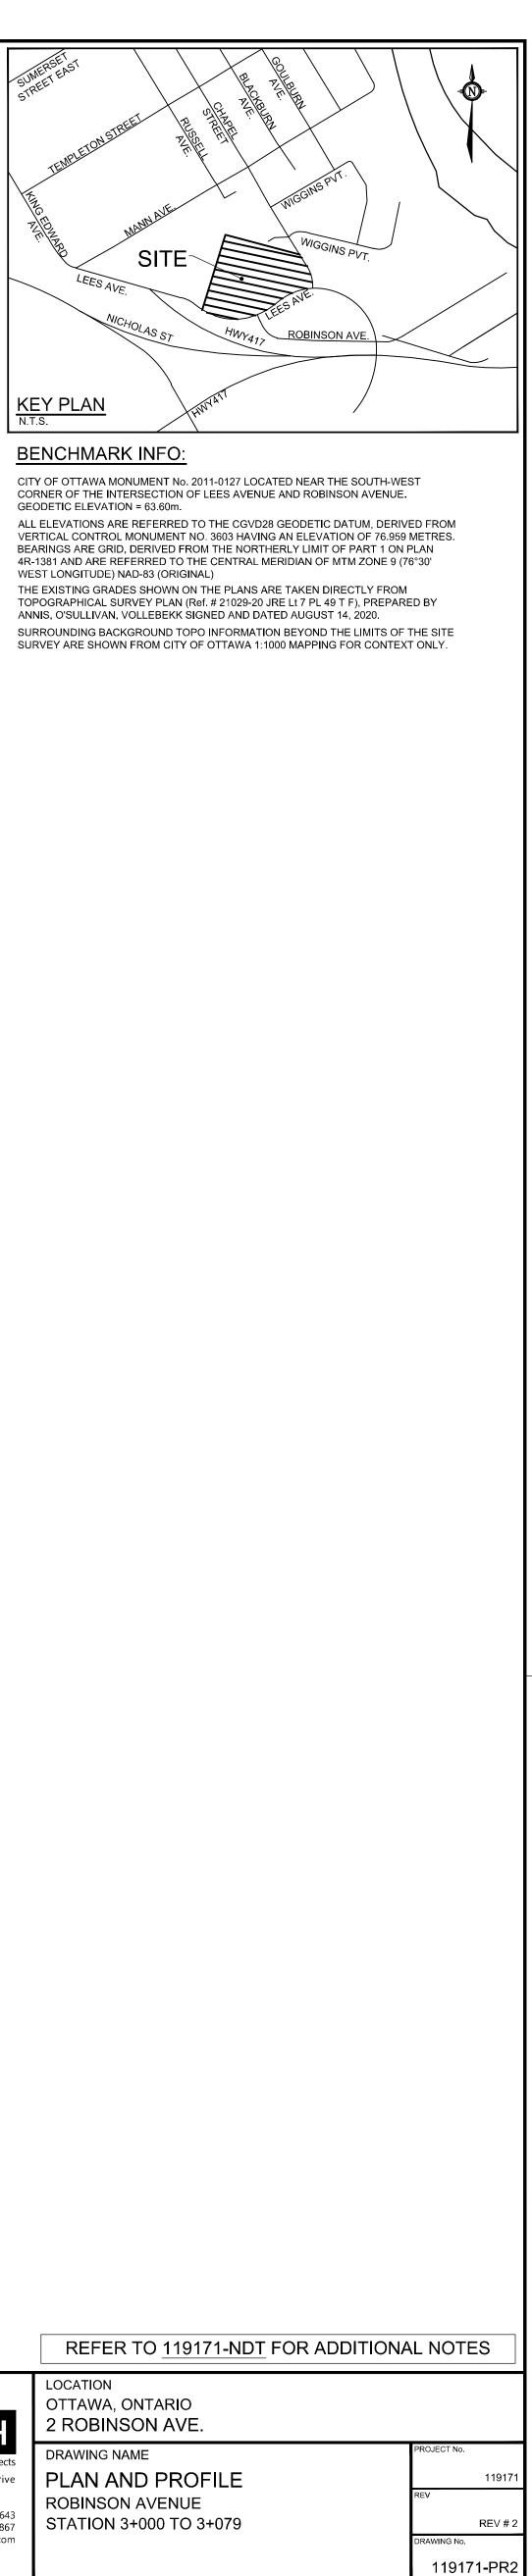

**BENCHMARK INFO:** 

CITY OF OTTAWA MONUMENT No. 2011-0127 LOCATED NEAR THE SOUTH-WEST CORNER OF THE INTERSECTION OF LEES AVENUE AND ROBINSON AVENUE. GEODETIC ELEVATION = 63.60m. ALL ELEVATIONS ARE REFERRED TO THE CGVD28 GEODETIC DATUM, DERIVED FROM VERTICAL CONTROL MONUMENT NO. 3603 HAVING AN ELEVATION OF 76.959 METRES.

4R-1381 AND ARE REFERRED TO THE CENTRAL MERIDIAN OF MTM ZONE 9 (76°30' WEST LONGITUDE) NAD-83 (ORIGINAL) THE EXISTING GRADES SHOWN ON THE PLANS ARE TAKEN DIRECTLY FROM TOPOGRAPHICAL SURVEY PLAN (Ref. # 21029-20 JRE Lt 7 PL 49 T F), PREPARED BY ANNIS, O'SULLIVAN, VOLLEBEKK SIGNED AND DATED AUGUST 14, 2020.