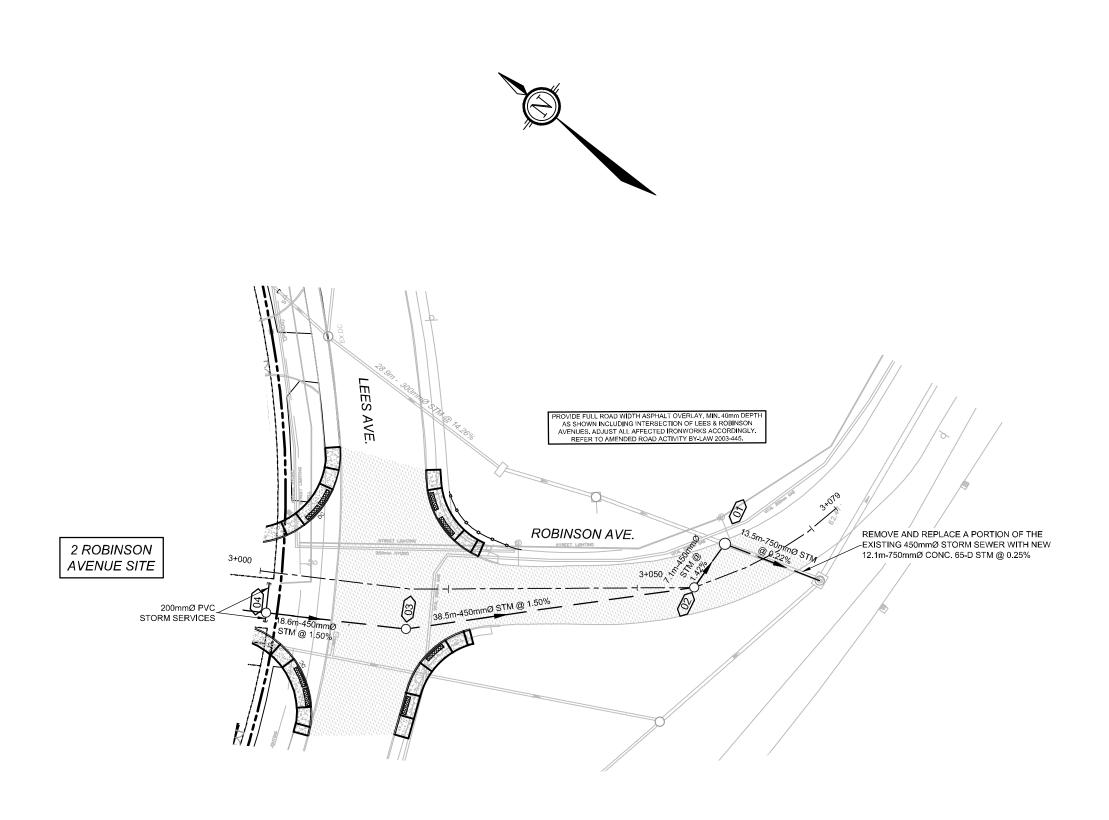

NOTE: THE POSITION OF ALL POLE LINES, CONDUITS, WATERMAINS, SEWERS AND OTHER UNDERGROUND AND OVERGROUND UTILITIES AND STRUCTURES IS NOT NECESSARILY SHOWN ON THE CONTRACT DRAWINGS, AND WHERE SHOWN, THE ACCURACY OF THE POSITION OF SUCH UTILITIES AND STRUCTURES IS NOT GUARANTEED. LOCATION OF ALL SUCH UTILITIES AND STRUCTURES AND ASSUME ALL LIABILITY FOR DAMAGE TO THEM.

## **ROBINSON AVENUE**

|               |                                                                                               | SCALE<br>1:500<br>0 5 10 15 20<br>HORIZONTAL | DWM                               | FOR REVIEW ONLY                                                        | <b>NOVATECH</b><br>Engineers, Planners & Landscape Architects                                                                                                    | LOCATION<br>OTTAWA, ONTARIO<br>2 ROBINSON AVE.<br>DRAWING NAME |
|---------------|-----------------------------------------------------------------------------------------------|----------------------------------------------|-----------------------------------|------------------------------------------------------------------------|------------------------------------------------------------------------------------------------------------------------------------------------------------------|----------------------------------------------------------------|
| 2<br>1<br>No. | REVISED PER CITY COMMENTS MAR 30/21   ISSUED FOR SITE PLAN APPROVAL NOV 15/21   REVISION DATE |                                              | CHECKED<br>FST<br>APPROVED<br>FST | P F.S. THAUVETTE H<br>100041399<br>MAR. 30, 2022<br>POINNCE OF ONTHRIO | Suite 200, 240 Michael Cowpland Drive<br>Ottawa, Ontario, Canada K2M 1P6<br>Telephone (613) 254-9643<br>Facsimile (613) 254-5867<br>Website www.novatech-eng.com | PLAN AND PROFILE<br>ROBINSON AVENUE<br>STATION 3+000 TO 3+079  |