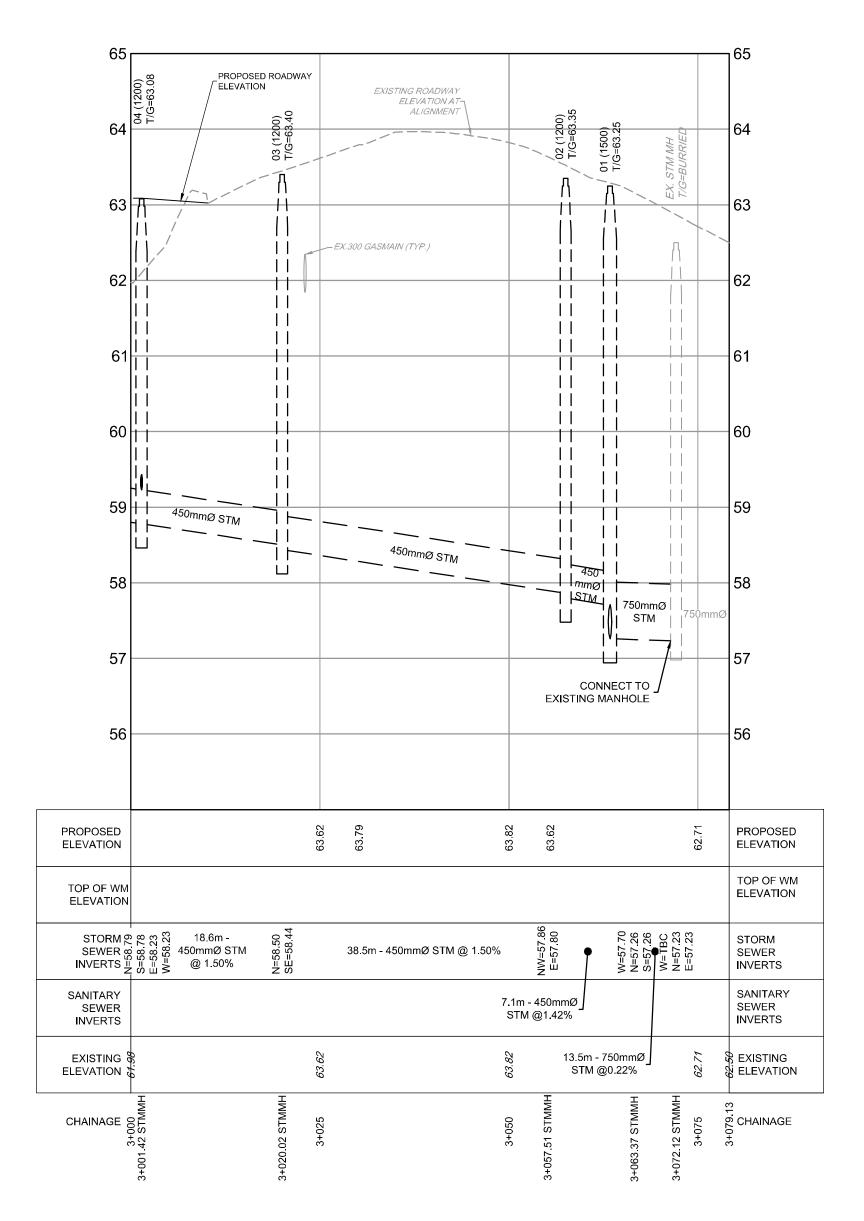

## **ROBINSON AVENUE**

|               |                                                                                               | SCALE<br>1:500<br>0 5 10 15 20<br>HORIZONTAL | DWM                               | FOR REVIEW ONLY                                                        | <b>NOVATECH</b><br>Engineers, Planners & Landscape Architects                                                                                                    | LOCATION<br>OTTAWA, ONTARIO<br>2 ROBINSON AVE.<br>DRAWING NAME |
|---------------|-----------------------------------------------------------------------------------------------|----------------------------------------------|-----------------------------------|------------------------------------------------------------------------|------------------------------------------------------------------------------------------------------------------------------------------------------------------|----------------------------------------------------------------|
| 2<br>1<br>No. | REVISED PER CITY COMMENTS MAR 30/21   ISSUED FOR SITE PLAN APPROVAL NOV 15/21   REVISION DATE |                                              | CHECKED<br>FST<br>APPROVED<br>FST | P F.S. THAUVETTE H<br>100041399<br>MAR. 30, 2022<br>POINNCE OF ONTHRIO | Suite 200, 240 Michael Cowpland Drive<br>Ottawa, Ontario, Canada K2M 1P6<br>Telephone (613) 254-9643<br>Facsimile (613) 254-5867<br>Website www.novatech-eng.com | PLAN AND PROFILE<br>ROBINSON AVENUE<br>STATION 3+000 TO 3+079  |