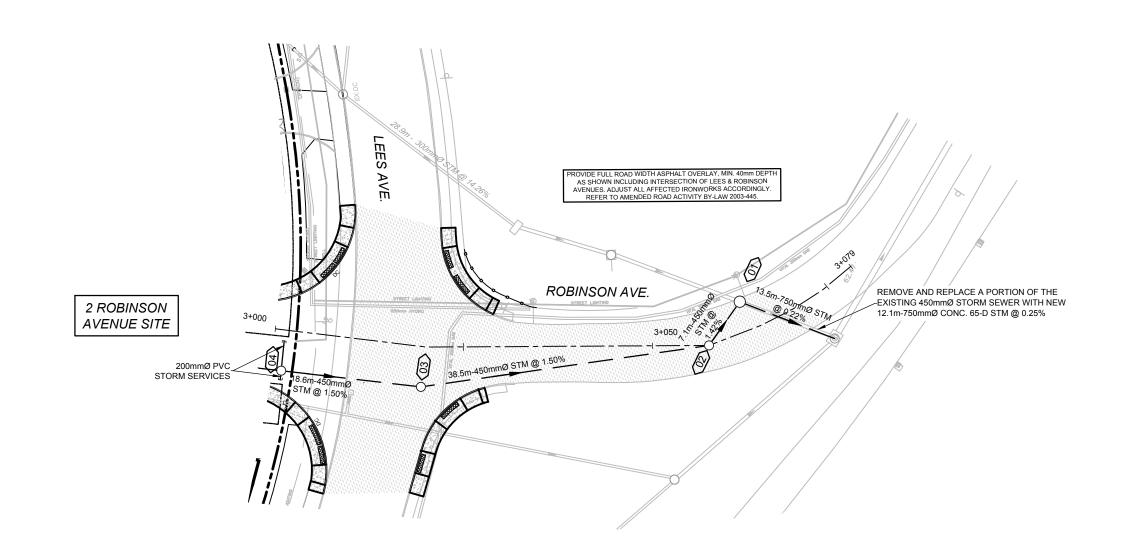

## SUMERSEE EAST STREET EAST STREET EAST STREET EAST VICHOLAS ST HWY417 ROBINSON AVE.

## **ROBINSON AVENUE**

REFER TO 119171-NDT FOR ADDITIONAL NOTES

NOTE:
THE POSITION OF ALL POLE LINES, CONDUITS,
WATERMAINS, SEWERS AND OTHER
UNDERGROUND AND OVERGROUND UTILITIES AND
STRUCTURES IS NOT NECESSARILY SHOWN ON
THE CONTRACT DRAWINGS, AND WHERE SHOWN,
THE ACCURACY OF THE POSITION OF SUCH
UTILITIES AND STRUCTURES IS NOT GUARANTEED.
BEFORE STARTING WORK, DETERMINE THE EXACT
LOCATION OF ALL SUCH UTILITIES AND
STRUCTURES AND ASSUME ALL LIABILITY FOR
DAMAGE TO THEM.