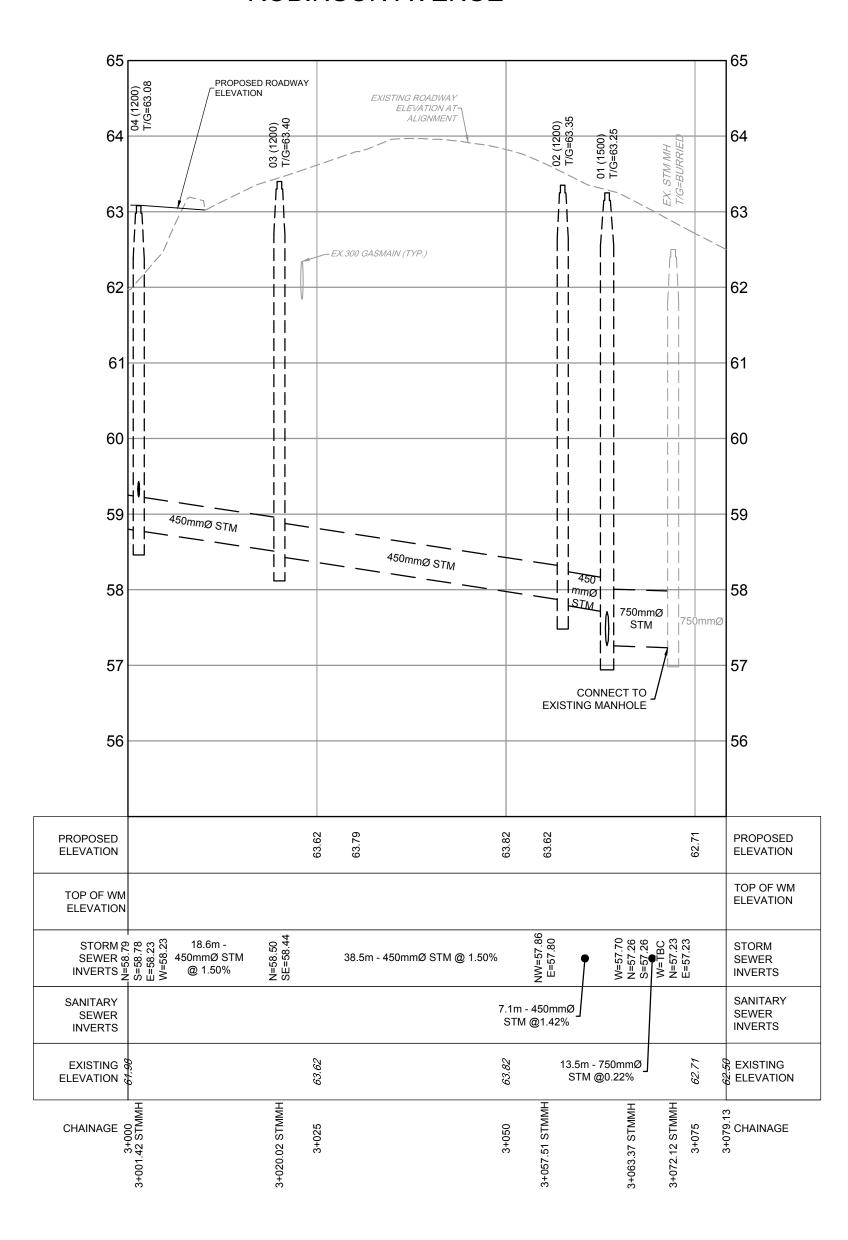

LOCATION
OTTAWA, ONTARIO
2 ROBINSON AVE.

DRAWING NAME
PLAN AND PROFILE
ROBINSON AVENUE
STATION 3+000 TO 3+079

PROJECT No.

119171

REV

REV # 3

DRAWING No.