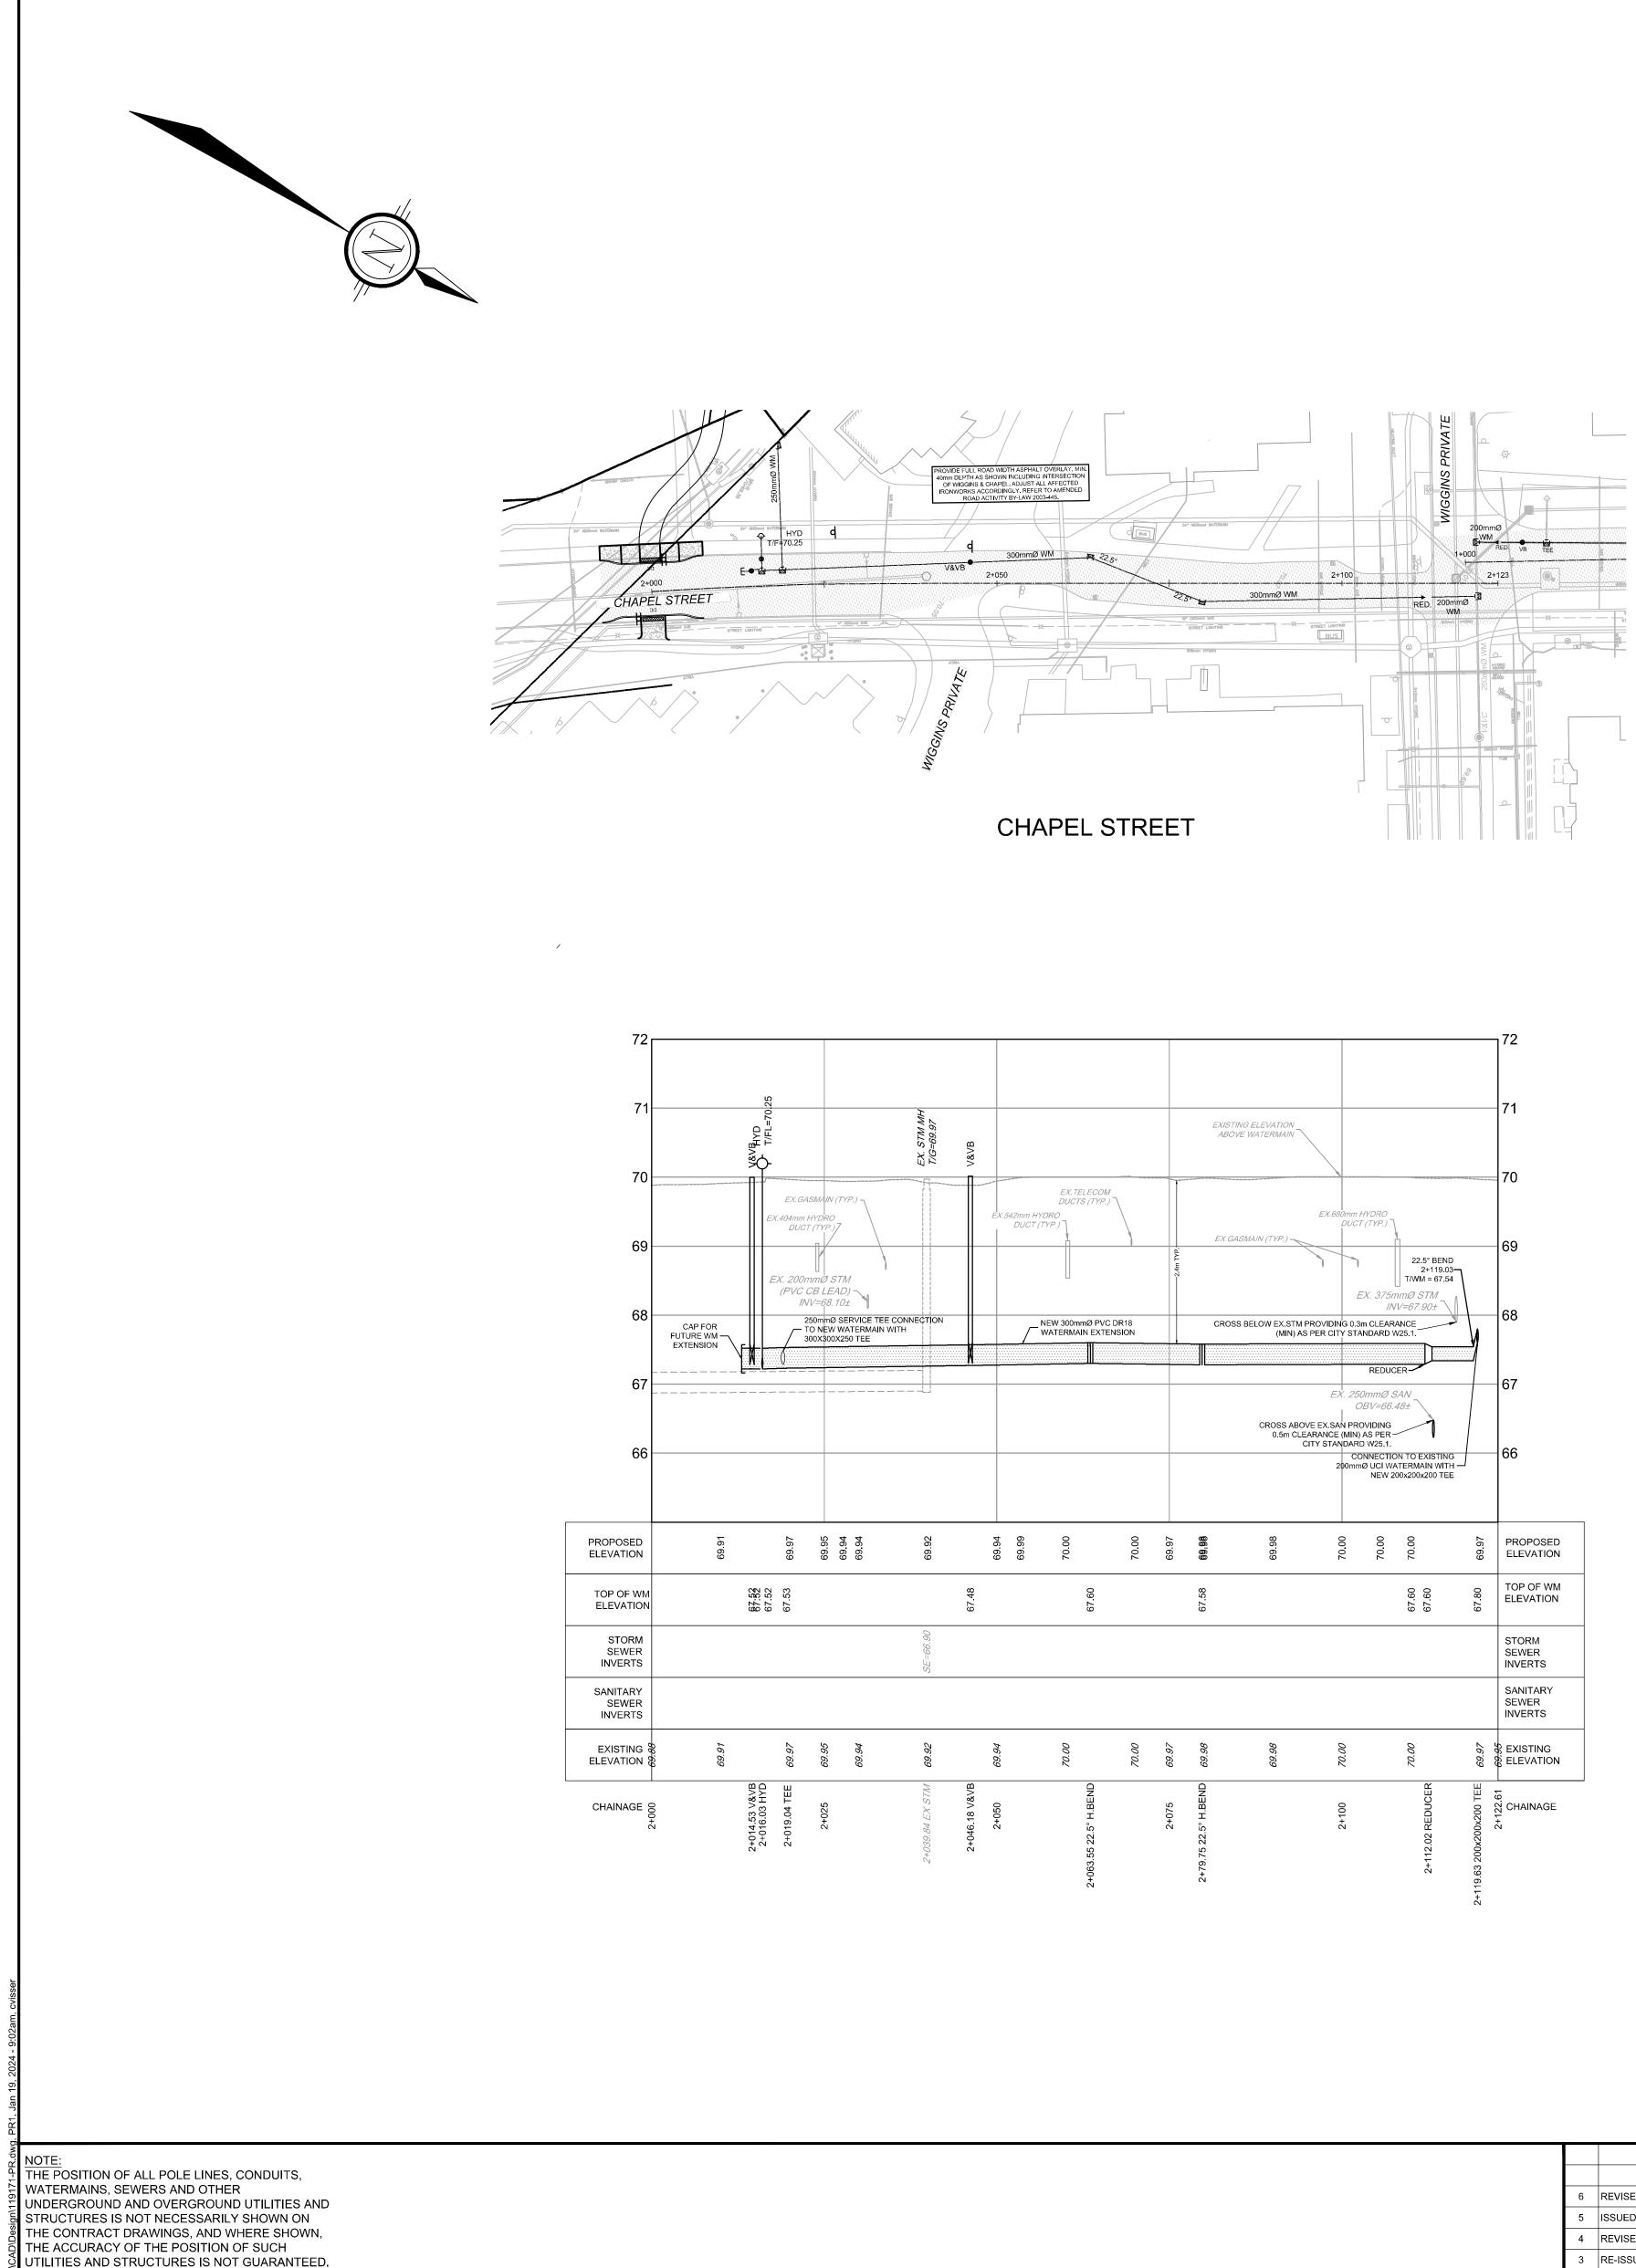

BEFORE STARTING WORK, DETERMINE THE EXACT LOCATION OF ALL SUCH UTILITIES AND STRUCTURES AND ASSUME ALL LIABILITY FOR DAMAGE TO THEM.

|     |                                              |           |     | SCALE                                                   | DESIGN   |                                | FOR REVIEW ONLY                                                                                                |                                                                                                                                                                                | LOCATION                                                                                                           |
|-----|----------------------------------------------|-----------|-----|---------------------------------------------------------|----------|--------------------------------|----------------------------------------------------------------------------------------------------------------|--------------------------------------------------------------------------------------------------------------------------------------------------------------------------------|--------------------------------------------------------------------------------------------------------------------|
|     |                                              |           |     | 1:500                                                   | CHECKED  | DWM                            | DOFESSIOA                                                                                                      |                                                                                                                                                                                | OTTAWA, ONTARIO<br>2 ROBINSON AVE.                                                                                 |
|     | REVISED PER CITY COMMENTS                    | JAN 19/24 | FST | 0 5 10 15 20<br>HORIZONTAL<br>1:50<br>0 0.5 1.0 1.5 2.0 | FST      | BERDI COMALEN                  | ΝΟΥΛΤΞϹΗ                                                                                                       |                                                                                                                                                                                |                                                                                                                    |
|     | REVISED SIDEWALK/CYCLE TRACK ALONG LEES AVE. | NOV 17/23 | FST |                                                         | DRAWN    | DRAWN<br>DWM<br>CHECKED<br>FST | S. THAUVETTE 100041399<br>January 19, 2024                                                                     | Engineers, Planners & Landscape Architects<br>Suite 200, 240 Michael Cowpland Drive<br>Ottawa, Ontario, Canada K2M 1P6<br>Telephone (613) 254-9643<br>Facsimile (613) 254-5867 | DRAWING NAME<br>PLAN AND PROFILE<br>CHAPEL AVENUE, STATION 1+000 TO 1+060<br>CHAPEL AVENUE, STATION 2+000 TO 2+123 |
| 3   | RE-ISSUED FOR SITE PLAN APPROVAL             | OCT 07/22 | FST |                                                         | CHECKED  |                                |                                                                                                                |                                                                                                                                                                                |                                                                                                                    |
| 2   | REVISED PER CITY COMMENTS                    | MAR 30/21 | FST |                                                         |          |                                |                                                                                                                |                                                                                                                                                                                |                                                                                                                    |
| 1   | ISSUED FOR SITE PLAN APPROVAL                | NOV 15/21 | FST | VERTICAL                                                | APPROVED | )                              | OIRNCE OF ONTARY                                                                                               | Website www.novatech-eng.com                                                                                                                                                   |                                                                                                                    |
| No. | REVISION                                     | DATE      | BY  |                                                         |          | FST                            | The second s |                                                                                                                                                                                |                                                                                                                    |

THE EXISTING GRADES SHOWN ON THE PLANS ARE TAKEN DIRECTLY FROM TOPOGRAPHICAL SURVEY PLAN (Ref. # 21029-20 JRE Lt 7 PL 49 T F), PREPARED BY ANNIS, O'SULLIVAN, VOLLEBEKK SIGNED AND DATED AUGUST 14, 2020. SURROUNDING BACKGROUND TOPO INFORMATION BEYOND THE LIMITS OF THE SITE SURVEY ARE SHOWN FROM CITY OF OTTAWA 1:1000 MAPPING FOR CONTEXT ONLY.