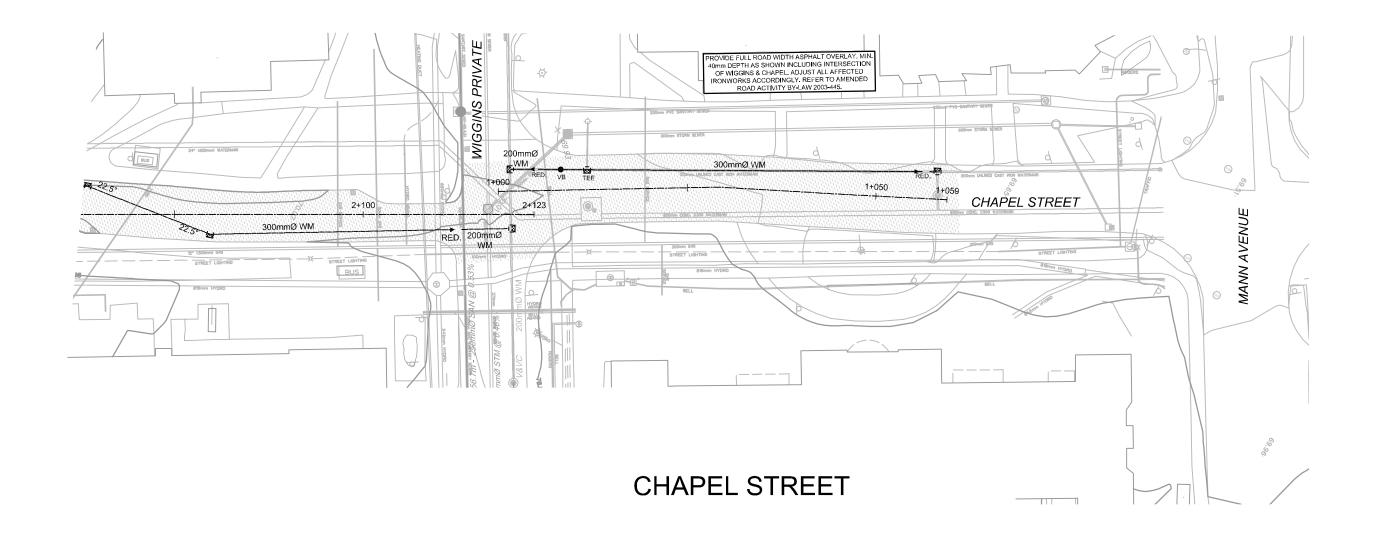

BEFORE STARTING WORK, DETERMINE THE EXACT LOCATION OF ALL SUCH UTILITIES AND STRUCTURES AND ASSUME ALL LIABILITY FOR DAMAGE TO THEM.

|     |                                              |           |     | SCALE                                                   | DESIGN   |                                | FOR REVIEW ONLY                                                                                                |                                                                                                                                                                                | LOCATION                                                                                                           |
|-----|----------------------------------------------|-----------|-----|---------------------------------------------------------|----------|--------------------------------|----------------------------------------------------------------------------------------------------------------|--------------------------------------------------------------------------------------------------------------------------------------------------------------------------------|--------------------------------------------------------------------------------------------------------------------|
|     |                                              |           |     | 1:500                                                   | CHECKED  | DWM                            | DOFESSIOA                                                                                                      |                                                                                                                                                                                | OTTAWA, ONTARIO<br>2 ROBINSON AVE.                                                                                 |
|     | REVISED PER CITY COMMENTS                    | JAN 19/24 | FST | 0 5 10 15 20<br>HORIZONTAL<br>1:50<br>0 0.5 1.0 1.5 2.0 | FST      | BERDI COMALEN                  | ΝΟΥΛΤΞϹΗ                                                                                                       |                                                                                                                                                                                |                                                                                                                    |
|     | REVISED SIDEWALK/CYCLE TRACK ALONG LEES AVE. | NOV 17/23 | FST |                                                         | DRAWN    | DRAWN<br>DWM<br>CHECKED<br>FST | S. THAUVETTE 100041399<br>January 19, 2024                                                                     | Engineers, Planners & Landscape Architects<br>Suite 200, 240 Michael Cowpland Drive<br>Ottawa, Ontario, Canada K2M 1P6<br>Telephone (613) 254-9643<br>Facsimile (613) 254-5867 | DRAWING NAME<br>PLAN AND PROFILE<br>CHAPEL AVENUE, STATION 1+000 TO 1+060<br>CHAPEL AVENUE, STATION 2+000 TO 2+123 |
| 3   | RE-ISSUED FOR SITE PLAN APPROVAL             | OCT 07/22 | FST |                                                         | CHECKED  |                                |                                                                                                                |                                                                                                                                                                                |                                                                                                                    |
| 2   | REVISED PER CITY COMMENTS                    | MAR 30/21 | FST |                                                         |          |                                |                                                                                                                |                                                                                                                                                                                |                                                                                                                    |
| 1   | ISSUED FOR SITE PLAN APPROVAL                | NOV 15/21 | FST | VERTICAL                                                | APPROVED | )                              | OIRNCE OF ONTARY                                                                                               | Website www.novatech-eng.com                                                                                                                                                   |                                                                                                                    |
| No. | REVISION                                     | DATE      | BY  |                                                         |          | FST                            | The second s |                                                                                                                                                                                |                                                                                                                    |