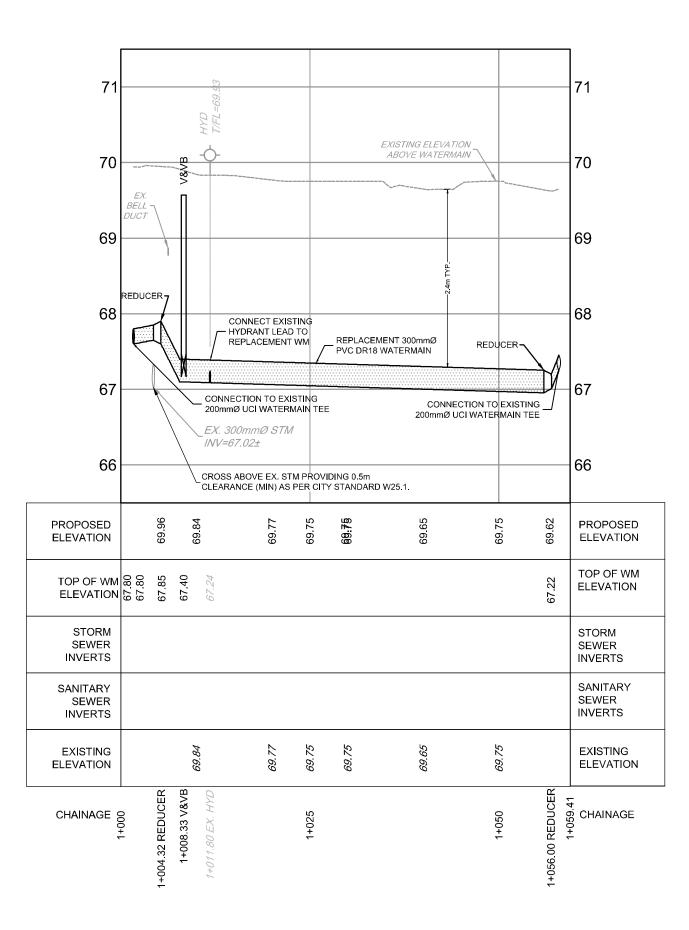

| DATE      | BY  |                                                         |          | FST                            | The second s |                                                                                                                                                                                |                                                                                                                    |



THE EXISTING GRADES SHOWN ON THE PLANS ARE TAKEN DIRECTLY FROM TOPOGRAPHICAL SURVEY PLAN (Ref. # 21029-20 JRE Lt 7 PL 49 T F), PREPARED BY ANNIS, O'SULLIVAN, VOLLEBEKK SIGNED AND DATED AUGUST 14, 2020. SURROUNDING BACKGROUND TOPO INFORMATION BEYOND THE LIMITS OF THE SITE SURVEY ARE SHOWN FROM CITY OF OTTAWA 1:1000 MAPPING FOR CONTEXT ONLY.