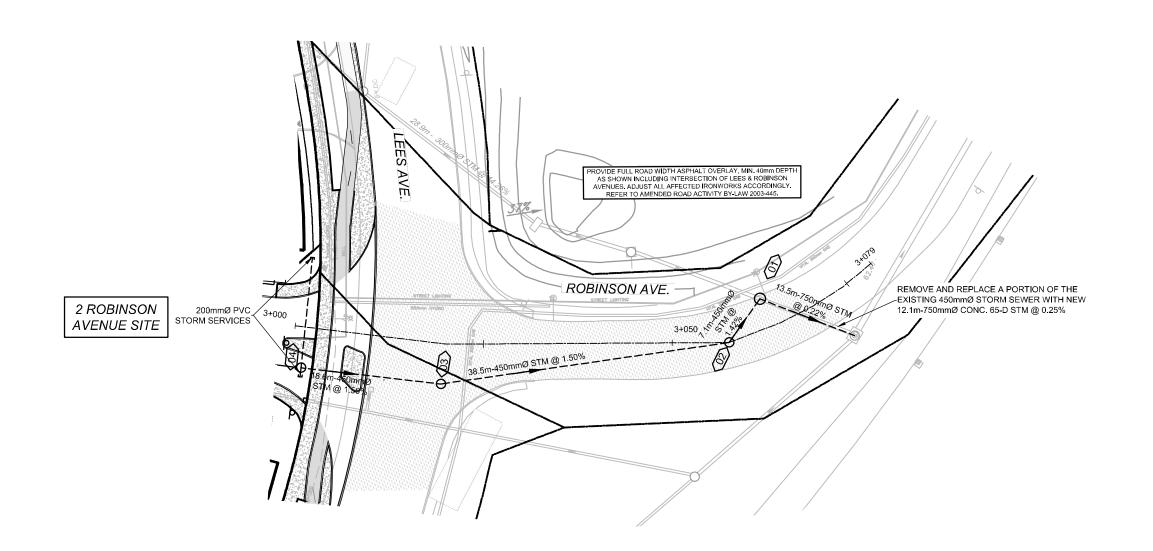

## **ROBINSON AVENUE**

REFER TO 119171-NDT FOR ADDITIONAL NOTES

NOTE:
THE POSITION OF ALL POLE LINES, CONDUITS,
WATERMAINS, SEWERS AND OTHER
UNDERGROUND AND OVERGROUND UTILITIES AND
STRUCTURES IS NOT NECESSARILY SHOWN ON
THE CONTRACT DRAWINGS, AND WHERE SHOWN, THE ACCURACY OF THE POSITION OF SUCH UTILITIES AND STRUCTURES IS NOT GUARANTEED.

BEFORE STARTING WORK, DETERMINE THE EXACT LOCATION OF ALL SUCH UTILITIES AND STRUCTURES AND ASSUME ALL LIABILITY FOR DAMAGE TO THEM.

|   |                                              |           |     | SCALE                         |  |
|---|----------------------------------------------|-----------|-----|-------------------------------|--|
|   |                                              |           |     | DWM                           |  |
| 6 | REVISED PER CITY COMMENTS                    | JAN 19/24 | FST | 1:500 CHECKED 0 5 10 15 20    |  |
| 5 | ISSUED FOR MUNICIPAL CONSENT                 | NOV 17/23 | FST | HORIZONTAL DRAWN              |  |
| 4 | REVISED SIDEWALK/CYCLE TRACK ALONG LEES AVE. | NOV 3/23  | FST | DWM                           |  |
| 3 | RE-ISSUED FOR SITE PLAN APPROVAL             | OCT 07/22 | FST | CHECKED                       |  |
| 2 | REVISED PER CITY COMMENTS                    | MAR 30/21 | FST | 1:50<br>0 0.5 1.0 1.5 2.0 FST |  |
| 1 | ISSUED FOR SITE PLAN APPROVAL                | NOV 15/21 | FST | VFRTICAL APPROVED             |  |