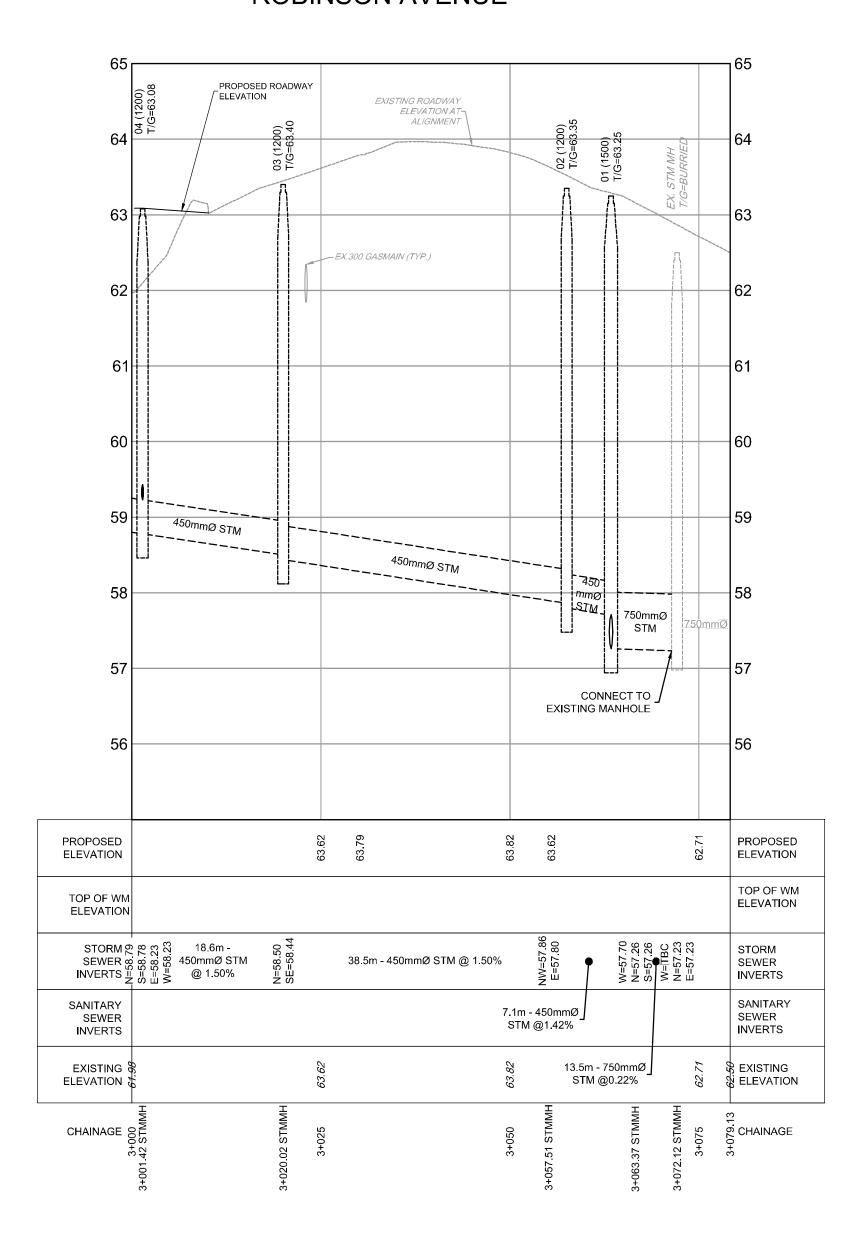

LOCATION OTTAWA, ONTARIO 2 ROBINSON AVE.

DRAWING NAME PLAN AND PROFILE ROBINSON AVENUE STATION 3+000 TO 3+079

REV#6 119171-PR2