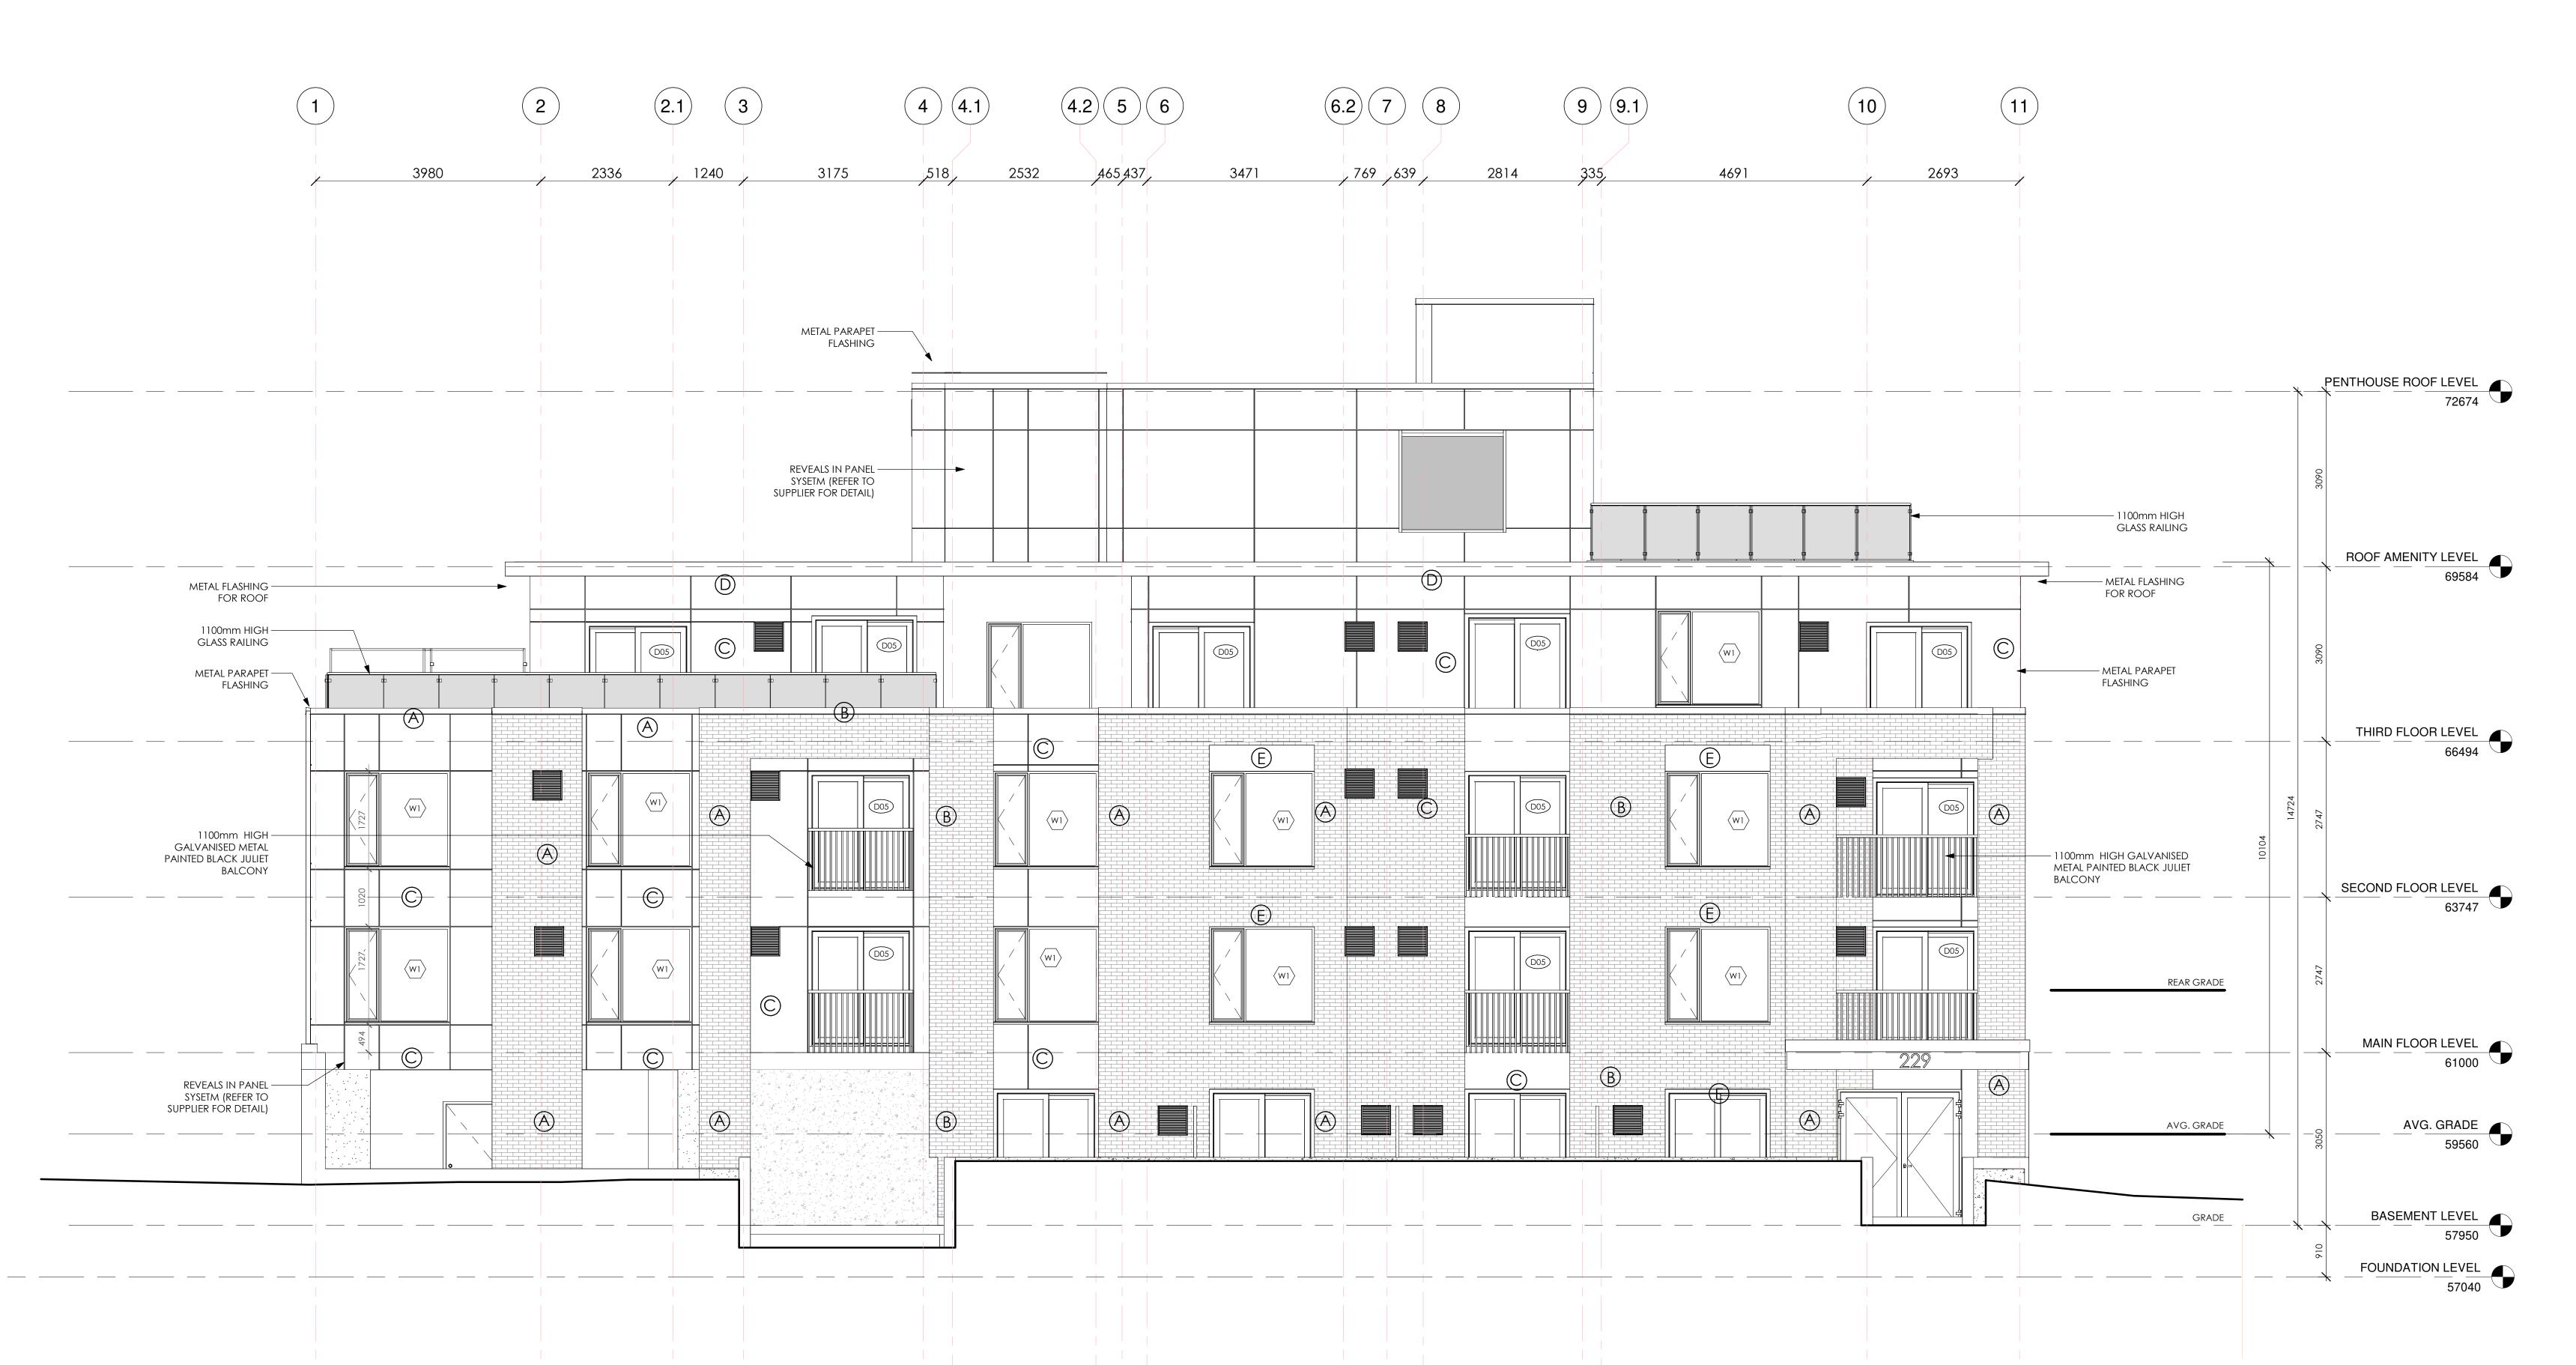

| ID | ТҮРЕ     | MATERIAL | COLOUR |         | SIZE                    | MANUFACTURER   |  |
|----|----------|----------|--------|---------|-------------------------|----------------|--|
| A  | UNIT     | BRICK    | RED    | MODULAR | - 92 x 57 x 194 mm      | BRAMPTON BRICK |  |
| В  | PANEL    | METAL    | GREY   | MODULAR | - 8' H x 4' L x 3/8'' T | CEMFORT PANELS |  |
| С  | PANEL    | METAL    | BEIGE  | MODULAR | - 8' H x 4' L x 3/8'' T | CEMFORT PANELS |  |
| D  | Flashing | METAL    | TBD    |         | TBD                     | TBD            |  |
| E  | CORNICE  | STONE    | TBD    |         | TBD                     | TBD            |  |
|    |          |          |        |         | 3801                    | ET             |  |

| ID | ТҮРЕ     | MATERIAL | COLOUR | SIZE                            | MANUFACTURER   |
|----|----------|----------|--------|---------------------------------|----------------|
| A  | UNIT     | BRICK    | RED    | MODULAR - 92 x 57 x 194 mm      | BRAMPTON BRICK |
| B  | PANEL    | METAL    | GREY   | MODULAR - 8' H x 4' L x 3/8'' T | CEMFORT PANELS |
| С  | PANEL    | METAL    | BEIGE  | MODULAR - 8' H x 4' L x 3/8'' T | CEMFORT PANELS |
| D  | FLASHING | METAL    | TBD    | TBD                             | TBD            |
| E  | CORNICE  | STONE    | TBD    | TBD                             | TBD            |

| ID | ТҮРЕ     | MATERIAL | COLOUR | SIZE                           | MANUFACTURER   |
|----|----------|----------|--------|--------------------------------|----------------|
| A  | UNIT     | BRICK    | RED    | MODULAR - 92 x 57 x 194 mm     | BRAMPTON BRICK |
| B  | PANEL    | METAL    | GREY   | MODULAR - 8' H x 4' L x 3/8" T | CEMFORT PANELS |
| С  | PANEL    | METAL    | BEIGE  | MODULAR - 8' H x 4' L x 3/8" T | CEMFORT PANELS |
| D  | FLASHING | METAL    | TBD    | TBD                            | TBD            |
| E  | CORNICE  | stone    | TBD    | TBD                            | TBD            |

| ID | TYPE     | MATERIAL | COLOUR | SIZE                            | MANUFACTURER   |
|----|----------|----------|--------|---------------------------------|----------------|
| A  | UNIT     | BRICK    | RED    | MODULAR - 92 x 57 x 194 mm      | BRAMPTON BRICK |
| B  | PANEL    | METAL    | GREY   | MODULAR - 8' H x 4' L x 3/8'' T | CEMFORT PANELS |
| C  | PANEL    | METAL    | BEIGE  | MODULAR - 8' H x 4' L x 3/8" T  | CEMFORT PANELS |
| D  | FLASHING | METAL    | TBD    | TBD                             | TBD            |
| E  | CORNICE  | stone    | TBD    | TBD                             | TBD            |