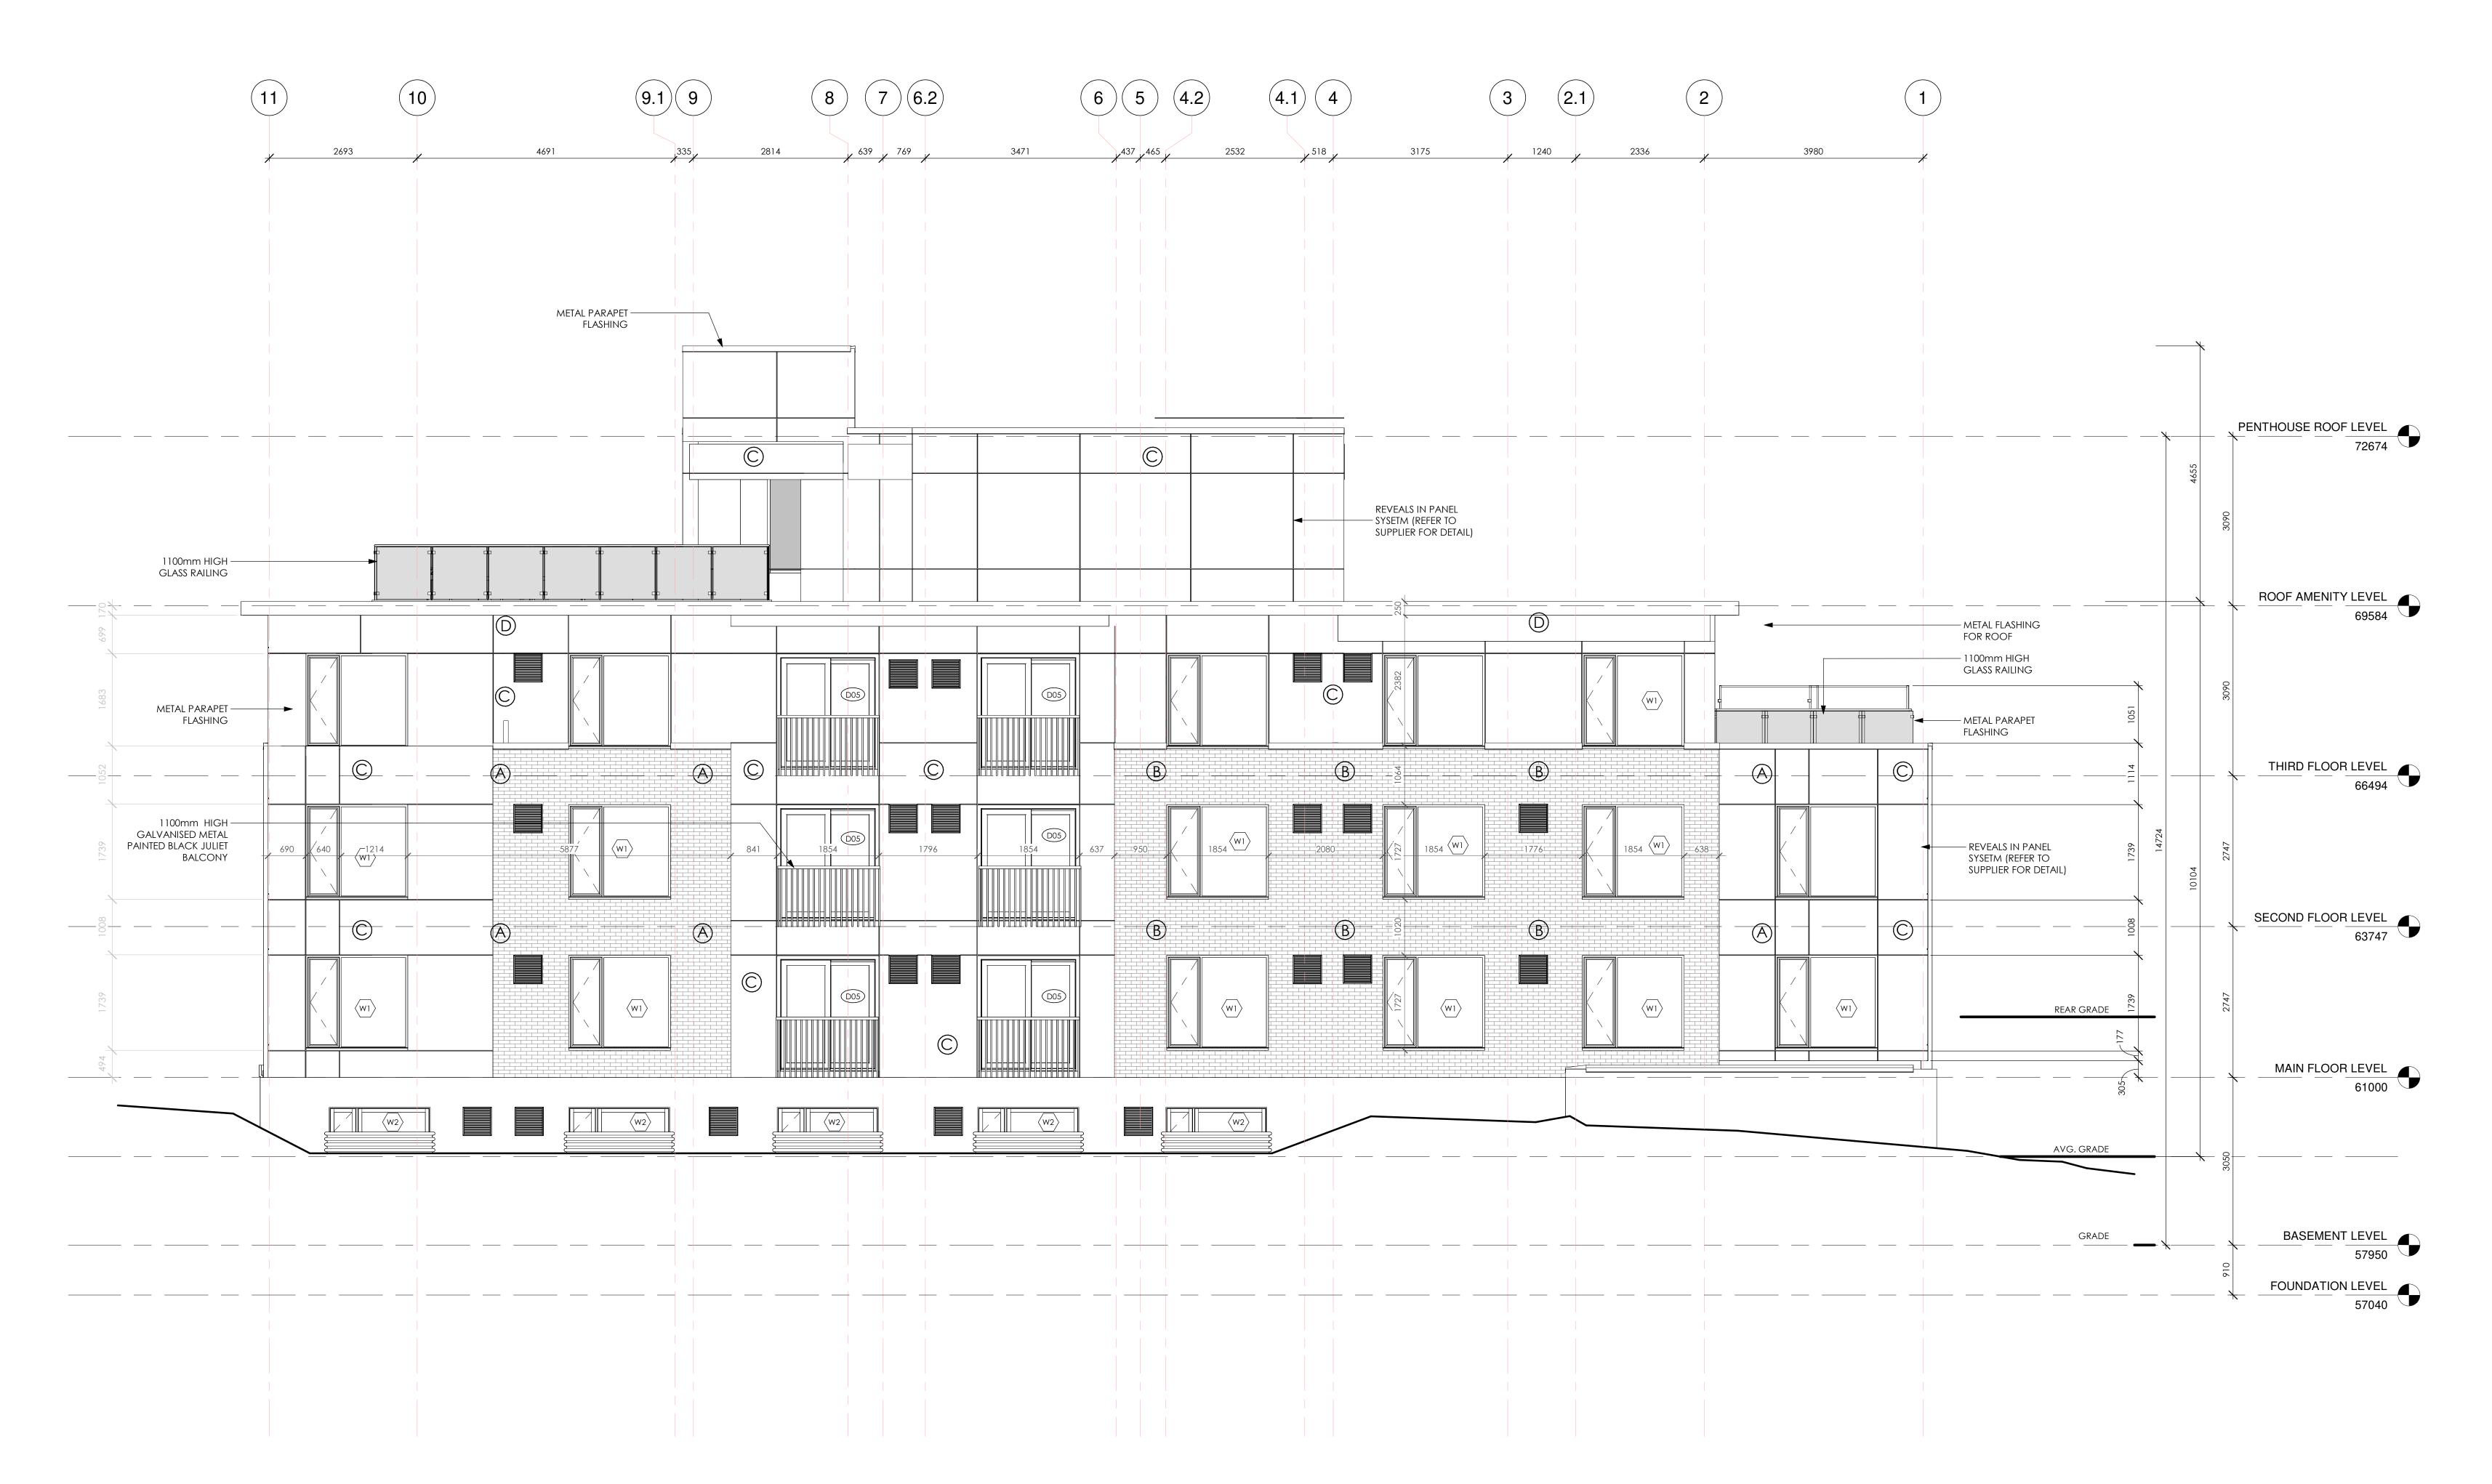

| ID | ТҮРЕ     | MATERIAL | COLOUR |         | SIZE                    | MANUFACTURER   |  |
|----|----------|----------|--------|---------|-------------------------|----------------|--|
| A  | UNIT     | BRICK    | RED    | MODULAR | - 92 x 57 x 194 mm      | BRAMPTON BRICK |  |
| В  | PANEL    | METAL    | GREY   | MODULAR | - 8' H x 4' L x 3/8'' T | CEMFORT PANELS |  |
| С  | PANEL    | METAL    | BEIGE  | MODULAR | - 8' H x 4' L x 3/8'' T | CEMFORT PANELS |  |
| D  | Flashing | METAL    | TBD    |         | TBD                     | TBD            |  |
| E  | CORNICE  | STONE    | TBD    |         | TBD                     | TBD            |  |
|    |          |          |        |         | 3801                    | ET             |  |

| ID | ТҮРЕ     | MATERIAL | COLOUR | SIZE                            | MANUFACTURER   |
|----|----------|----------|--------|---------------------------------|----------------|
| A  | UNIT     | BRICK    | RED    | MODULAR - 92 x 57 x 194 mm      | BRAMPTON BRICK |
| B  | PANEL    | METAL    | GREY   | MODULAR - 8' H x 4' L x 3/8'' T | CEMFORT PANELS |
| С  | PANEL    | METAL    | BEIGE  | MODULAR - 8' H x 4' L x 3/8'' T | CEMFORT PANELS |
| D  | FLASHING | METAL    | TBD    | TBD                             | TBD            |
| E  | CORNICE  | STONE    | TBD    | TBD                             | TBD            |

| ID | ТҮРЕ     | MATERIAL | COLOUR | SIZE                           | MANUFACTURER   |
|----|----------|----------|--------|--------------------------------|----------------|
| A  | UNIT     | BRICK    | RED    | MODULAR - 92 x 57 x 194 mm     | BRAMPTON BRICK |
| B  | PANEL    | METAL    | GREY   | MODULAR - 8' H x 4' L x 3/8" T | CEMFORT PANELS |
| С  | PANEL    | METAL    | BEIGE  | MODULAR - 8' H x 4' L x 3/8" T | CEMFORT PANELS |
| D  | FLASHING | METAL    | TBD    | TBD                            | TBD            |
| E  | CORNICE  | stone    | TBD    | TBD                            | TBD            |

| ID | TYPE     | MATERIAL | COLOUR | SIZE                            | MANUFACTURER   |
|----|----------|----------|--------|---------------------------------|----------------|
| A  | UNIT     | BRICK    | RED    | MODULAR - 92 x 57 x 194 mm      | BRAMPTON BRICK |
| B  | PANEL    | METAL    | GREY   | MODULAR - 8' H x 4' L x 3/8'' T | CEMFORT PANELS |
| C  | PANEL    | METAL    | BEIGE  | MODULAR - 8' H x 4' L x 3/8" T  | CEMFORT PANELS |
| D  | FLASHING | METAL    | TBD    | TBD                             | TBD            |
| E  | CORNICE  | stone    | TBD    | TBD                             | TBD            |