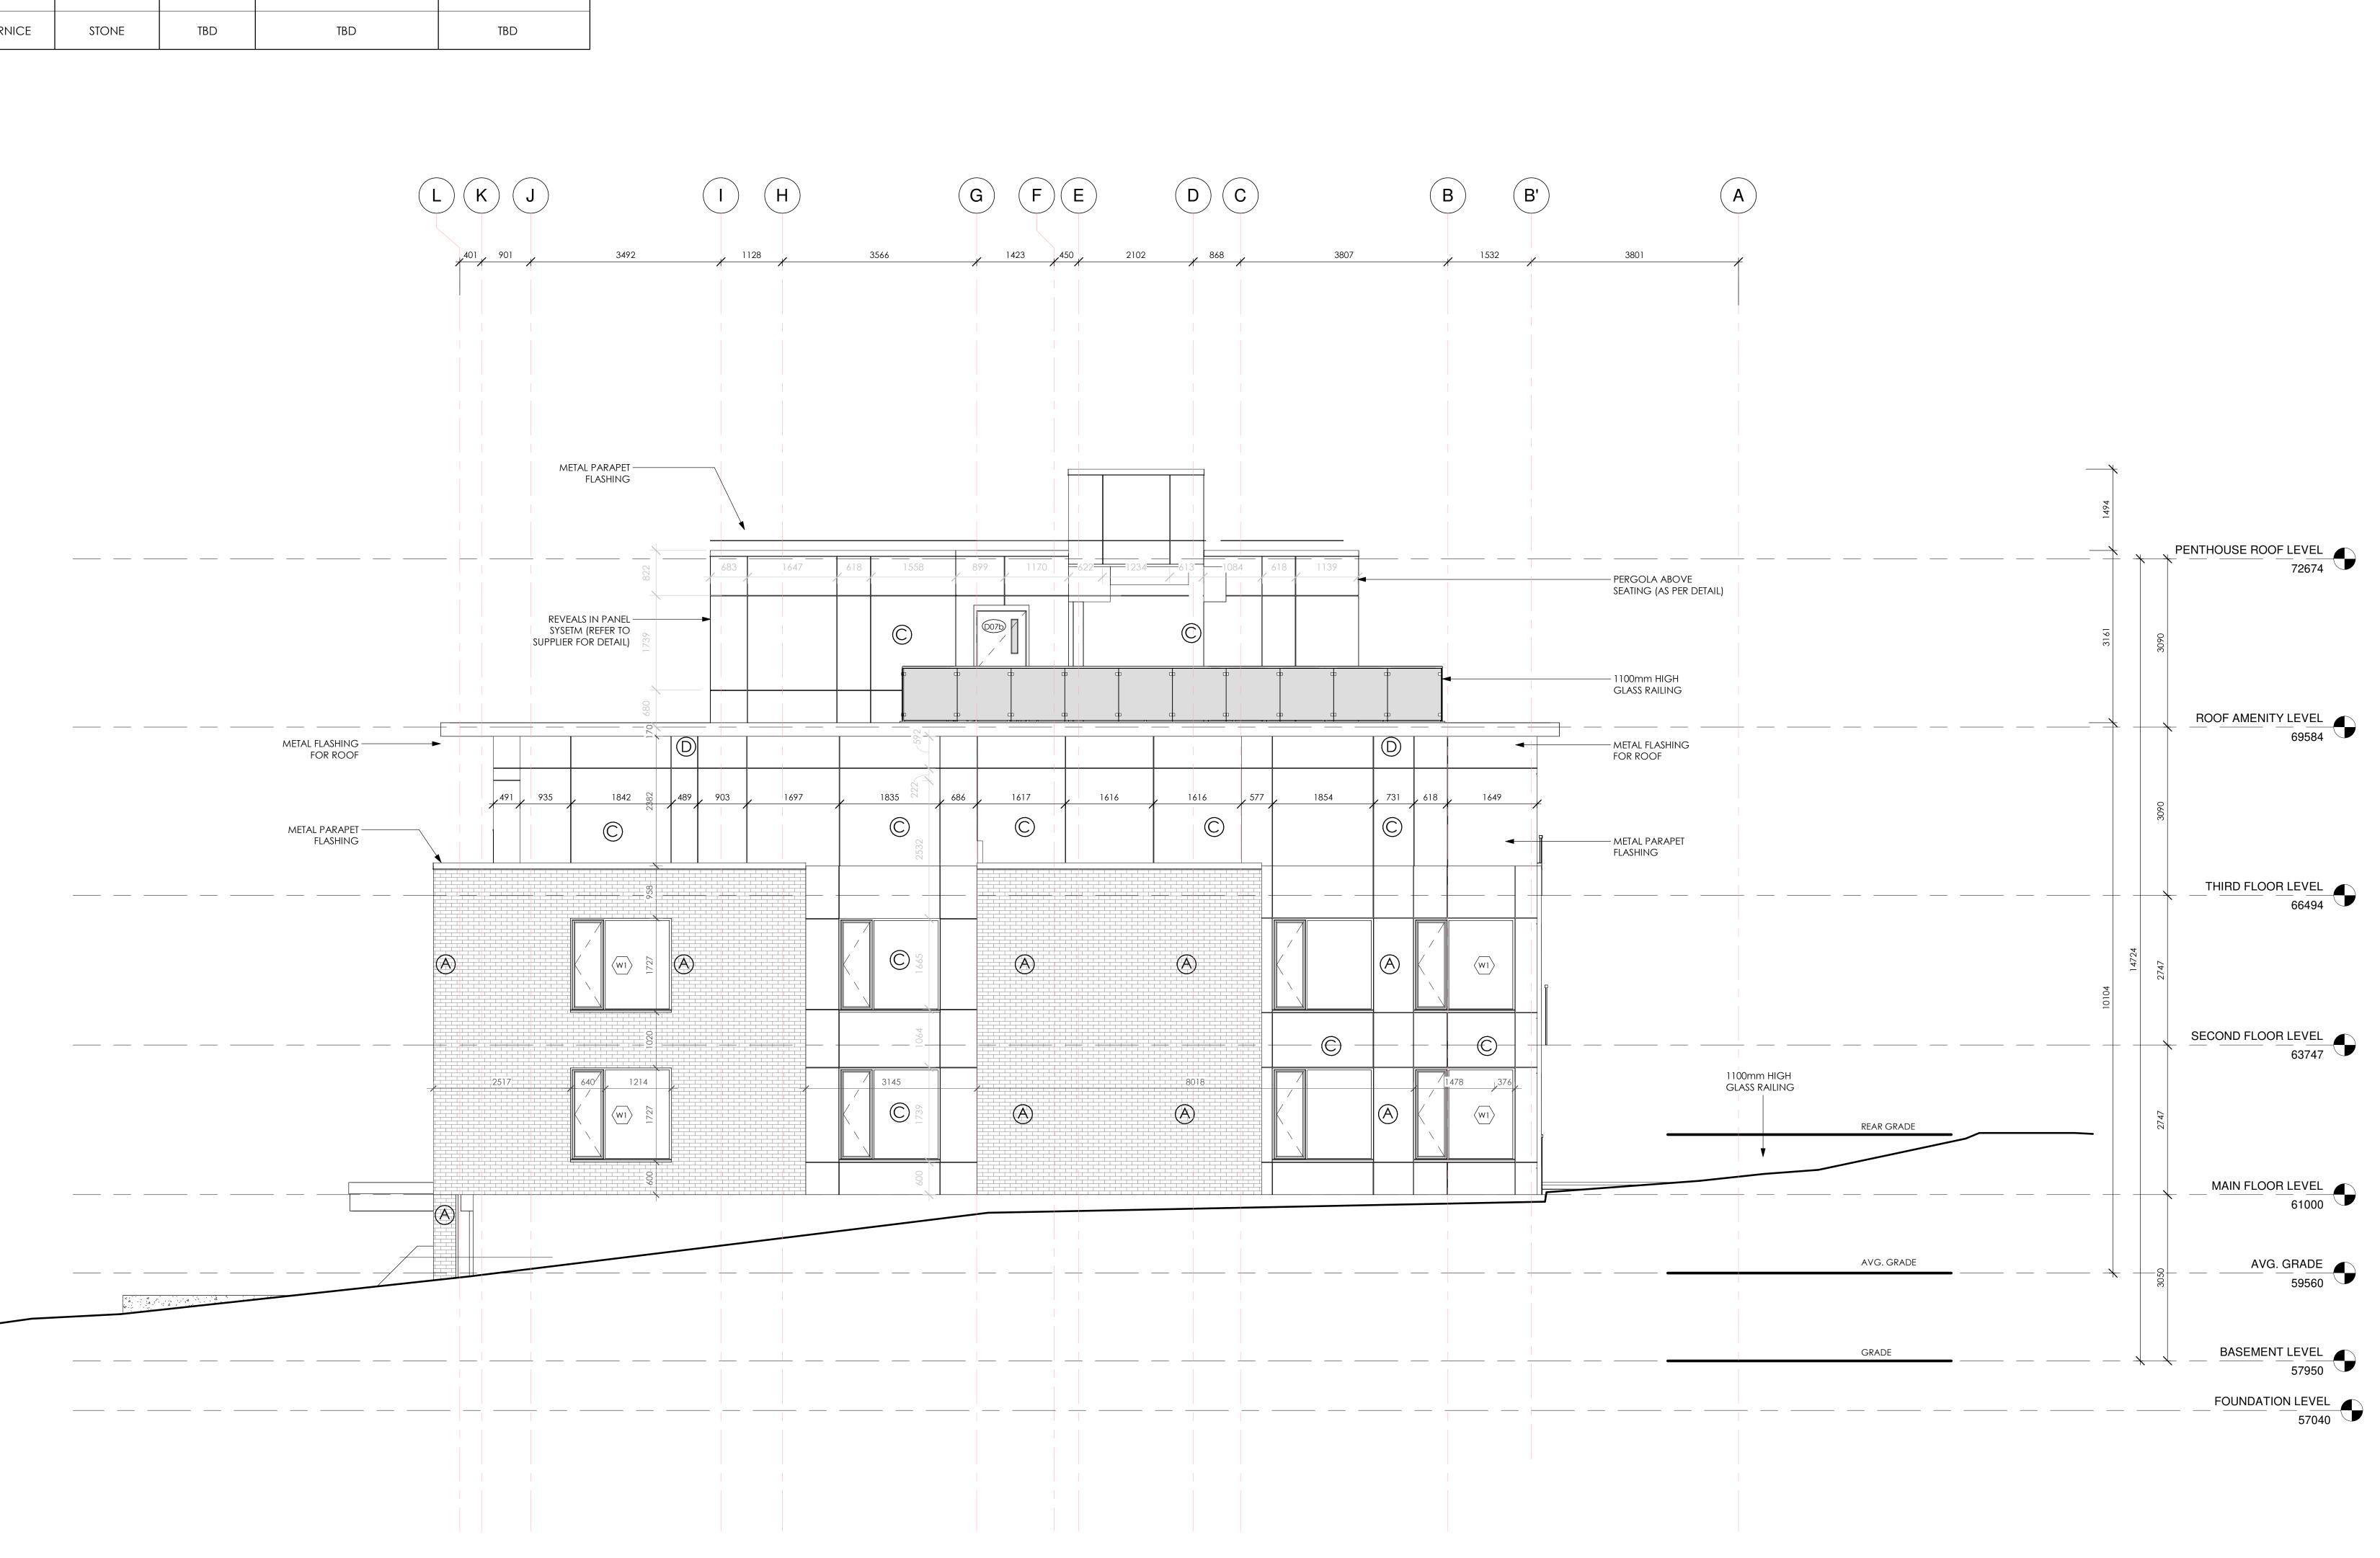

| ID | ТҮРЕ     | MATERIAL | COLOUR |         | SIZE                    | MANUFACTURER   |  |
|----|----------|----------|--------|---------|-------------------------|----------------|--|
| A  | UNIT     | BRICK    | RED    | MODULAR | - 92 x 57 x 194 mm      | BRAMPTON BRICK |  |
| В  | PANEL    | METAL    | GREY   | MODULAR | - 8' H x 4' L x 3/8'' T | CEMFORT PANELS |  |
| С  | PANEL    | METAL    | BEIGE  | MODULAR | - 8' H x 4' L x 3/8'' T | CEMFORT PANELS |  |
| D  | Flashing | METAL    | TBD    |         | TBD                     | TBD            |  |
| E  | CORNICE  | STONE    | TBD    |         | TBD                     | TBD            |  |
|    |          |          |        |         | 3801                    | ET             |  |

| ID | ТҮРЕ     | MATERIAL | COLOUR | SIZE                            | MANUFACTURER   |
|----|----------|----------|--------|---------------------------------|----------------|
| A  | UNIT     | BRICK    | RED    | MODULAR - 92 x 57 x 194 mm      | BRAMPTON BRICK |
| B  | PANEL    | METAL    | GREY   | MODULAR - 8' H x 4' L x 3/8'' T | CEMFORT PANELS |
| С  | PANEL    | METAL    | BEIGE  | MODULAR - 8' H x 4' L x 3/8'' T | CEMFORT PANELS |
| D  | FLASHING | METAL    | TBD    | TBD                             | TBD            |
| E  | CORNICE  | STONE    | TBD    | TBD                             | TBD            |

| ID | ТҮРЕ     | MATERIAL | COLOUR | SIZE                           | MANUFACTURER   |
|----|----------|----------|--------|--------------------------------|----------------|
| A  | UNIT     | BRICK    | RED    | MODULAR - 92 x 57 x 194 mm     | BRAMPTON BRICK |
| B  | PANEL    | METAL    | GREY   | MODULAR - 8' H x 4' L x 3/8" T | CEMFORT PANELS |
| С  | PANEL    | METAL    | BEIGE  | MODULAR - 8' H x 4' L x 3/8" T | CEMFORT PANELS |
| D  | FLASHING | METAL    | TBD    | TBD                            | TBD            |
| E  | CORNICE  | stone    | TBD    | TBD                            | TBD            |

| ID | TYPE     | MATERIAL | COLOUR | SIZE                            | MANUFACTURER   |
|----|----------|----------|--------|---------------------------------|----------------|
| A  | UNIT     | BRICK    | RED    | MODULAR - 92 x 57 x 194 mm      | BRAMPTON BRICK |
| B  | PANEL    | METAL    | GREY   | MODULAR - 8' H x 4' L x 3/8'' T | CEMFORT PANELS |
| C  | PANEL    | METAL    | BEIGE  | MODULAR - 8' H x 4' L x 3/8" T  | CEMFORT PANELS |
| D  | FLASHING | METAL    | TBD    | TBD                             | TBD            |
| E  | CORNICE  | stone    | TBD    | TBD                             | TBD            |