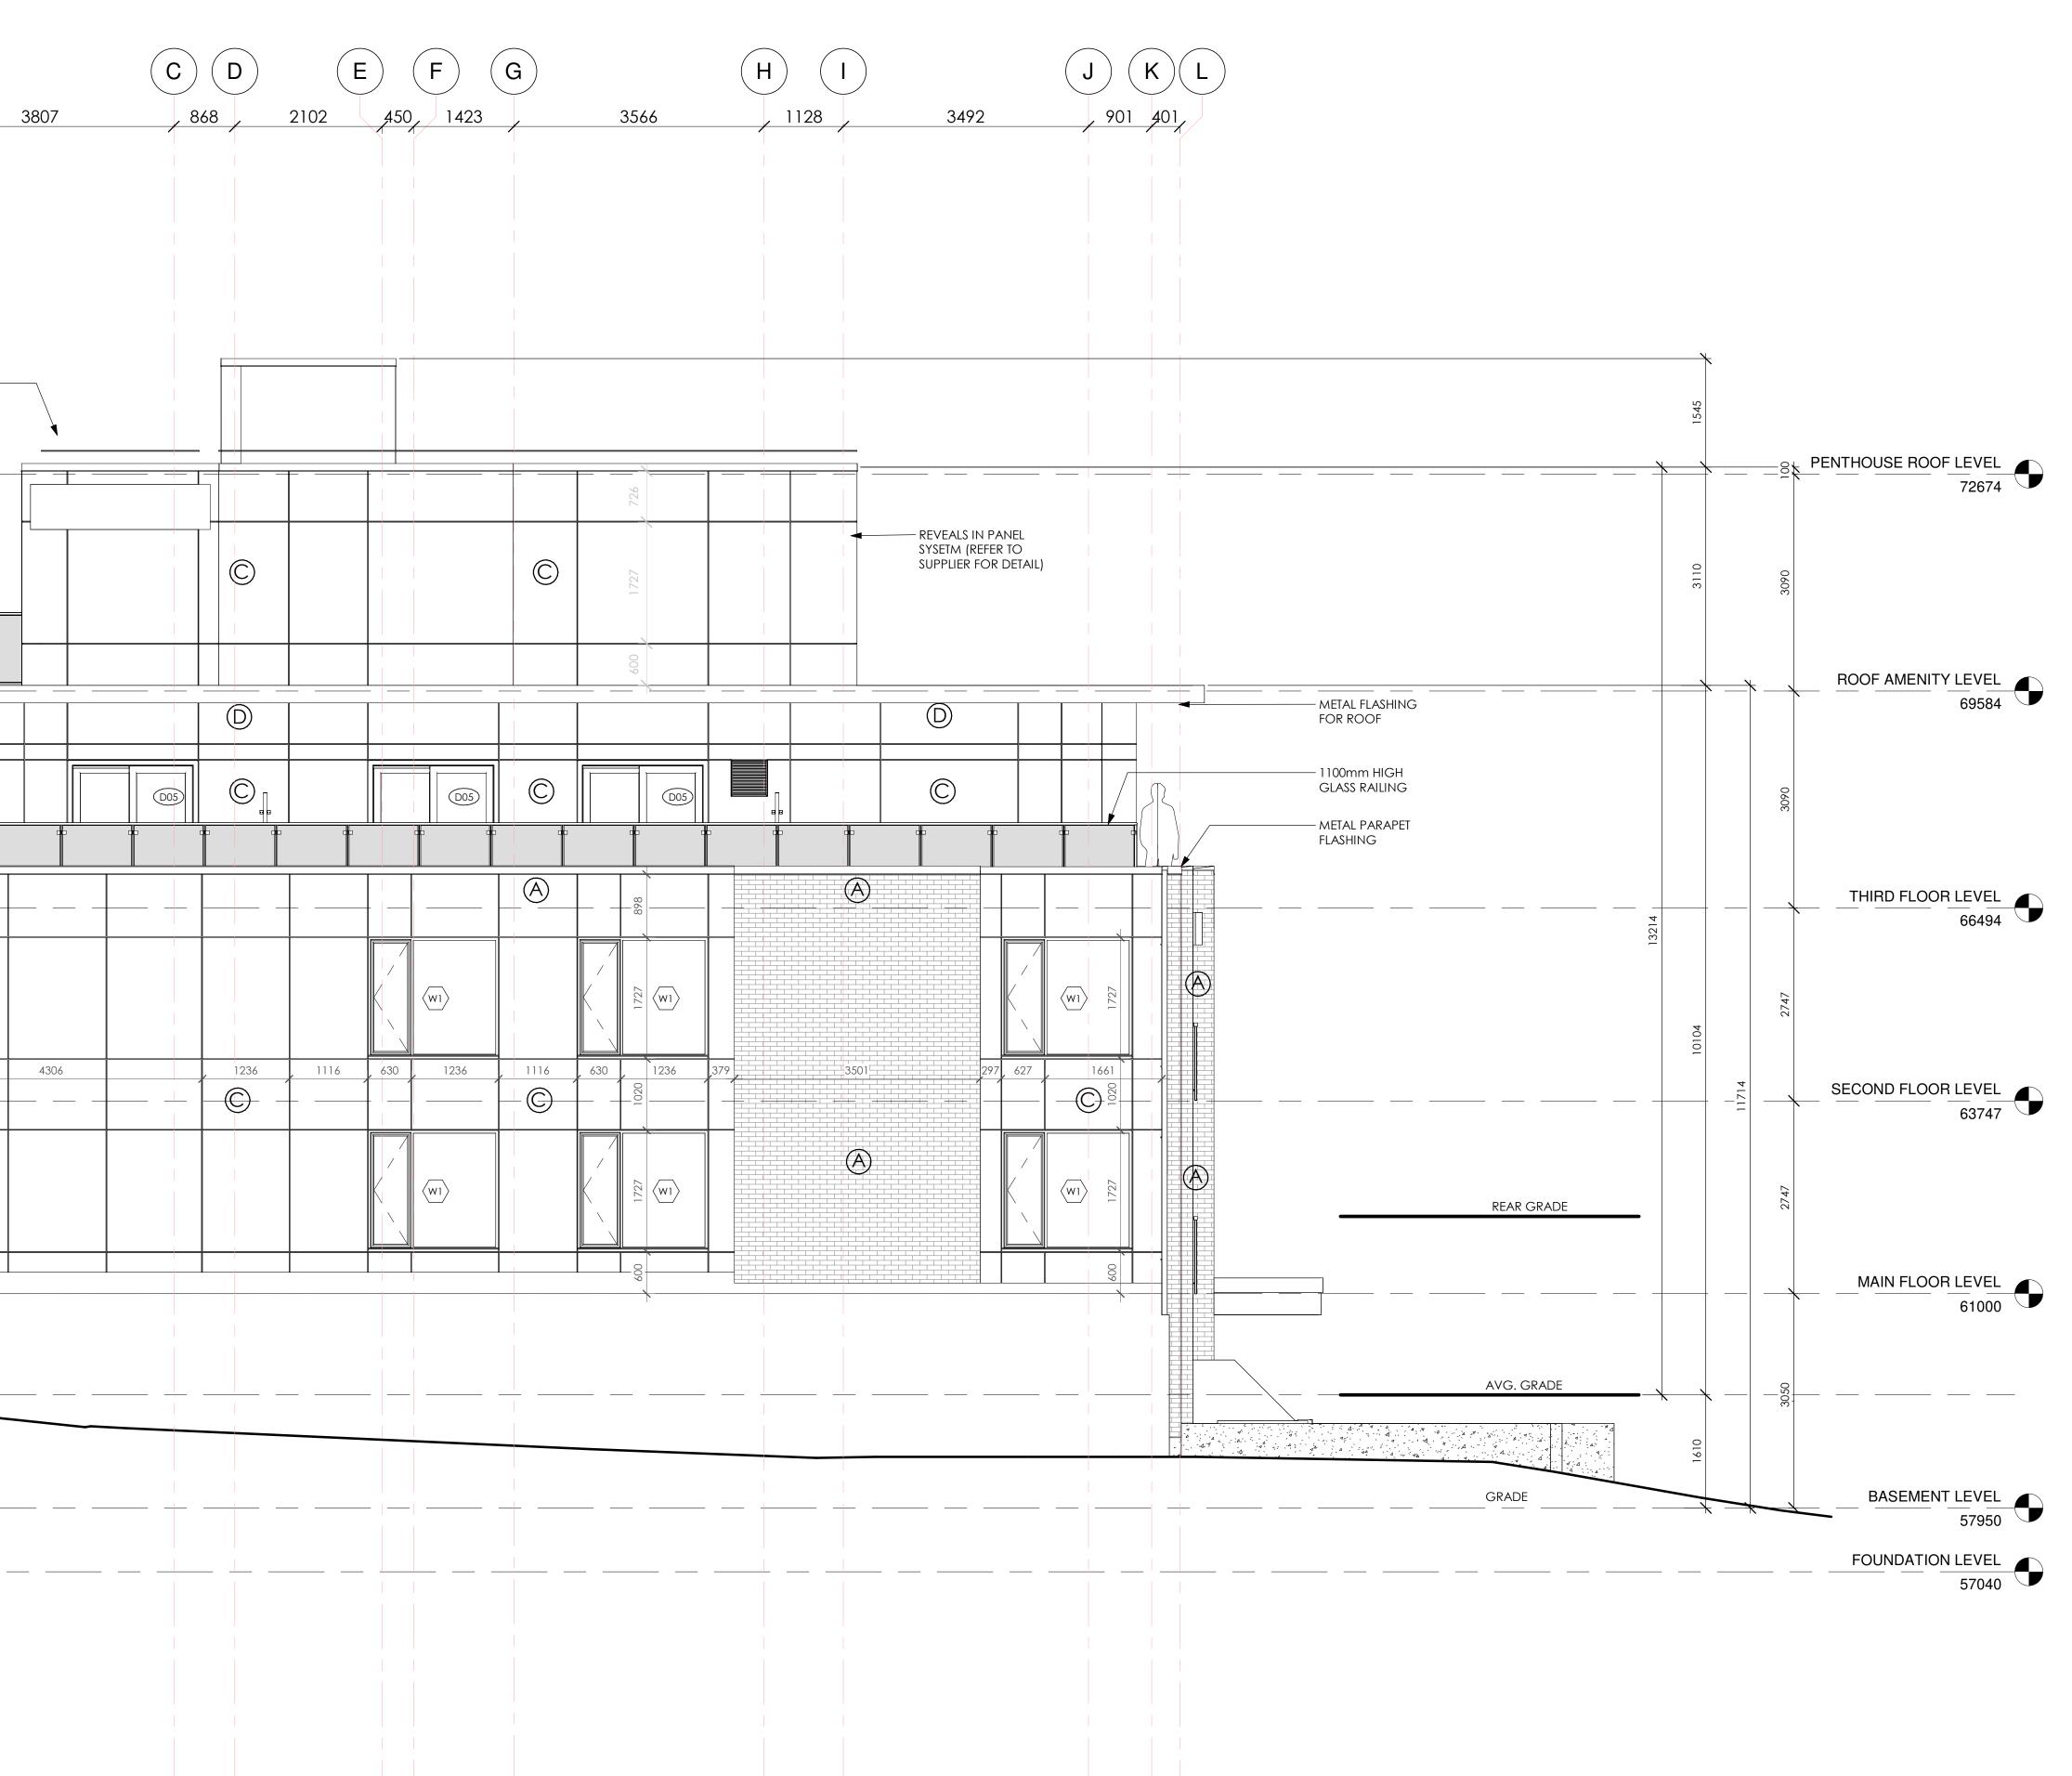

| ID | ТҮРЕ     | MATERIAL | COLOUR |         | SIZE                    | MANUFACTURER   |  |
|----|----------|----------|--------|---------|-------------------------|----------------|--|
| A  | UNIT     | BRICK    | RED    | MODULAR | - 92 x 57 x 194 mm      | BRAMPTON BRICK |  |
| В  | PANEL    | METAL    | GREY   | MODULAR | - 8' H x 4' L x 3/8'' T | CEMFORT PANELS |  |
| С  | PANEL    | METAL    | BEIGE  | MODULAR | - 8' H x 4' L x 3/8'' T | CEMFORT PANELS |  |
| D  | Flashing | METAL    | TBD    |         | TBD                     | TBD            |  |
| E  | CORNICE  | STONE    | TBD    |         | TBD                     | TBD            |  |
|    |          |          |        |         | 3801                    | ET             |  |

| ID | ТҮРЕ     | MATERIAL | COLOUR | SIZE                            | MANUFACTURER   |
|----|----------|----------|--------|---------------------------------|----------------|
| A  | UNIT     | BRICK    | RED    | MODULAR - 92 x 57 x 194 mm      | BRAMPTON BRICK |
| B  | PANEL    | METAL    | GREY   | MODULAR - 8' H x 4' L x 3/8'' T | CEMFORT PANELS |
| С  | PANEL    | METAL    | BEIGE  | MODULAR - 8' H x 4' L x 3/8'' T | CEMFORT PANELS |
| D  | FLASHING | METAL    | TBD    | TBD                             | TBD            |
| E  | CORNICE  | STONE    | TBD    | TBD                             | TBD            |

| ID | ТҮРЕ     | MATERIAL | COLOUR | SIZE                           | MANUFACTURER   |
|----|----------|----------|--------|--------------------------------|----------------|
| A  | UNIT     | BRICK    | RED    | MODULAR - 92 x 57 x 194 mm     | BRAMPTON BRICK |
| B  | PANEL    | METAL    | GREY   | MODULAR - 8' H x 4' L x 3/8" T | CEMFORT PANELS |
| С  | PANEL    | METAL    | BEIGE  | MODULAR - 8' H x 4' L x 3/8" T | CEMFORT PANELS |
| D  | FLASHING | METAL    | TBD    | TBD                            | TBD            |
| E  | CORNICE  | stone    | TBD    | TBD                            | TBD            |

| ID | TYPE     | MATERIAL | COLOUR | SIZE                            | MANUFACTURER   |
|----|----------|----------|--------|---------------------------------|----------------|
| A  | UNIT     | BRICK    | RED    | MODULAR - 92 x 57 x 194 mm      | BRAMPTON BRICK |
| B  | PANEL    | METAL    | GREY   | MODULAR - 8' H x 4' L x 3/8'' T | CEMFORT PANELS |
| C  | PANEL    | METAL    | BEIGE  | MODULAR - 8' H x 4' L x 3/8" T  | CEMFORT PANELS |
| D  | FLASHING | METAL    | TBD    | TBD                             | TBD            |
| E  | CORNICE  | stone    | TBD    | TBD                             | TBD            |