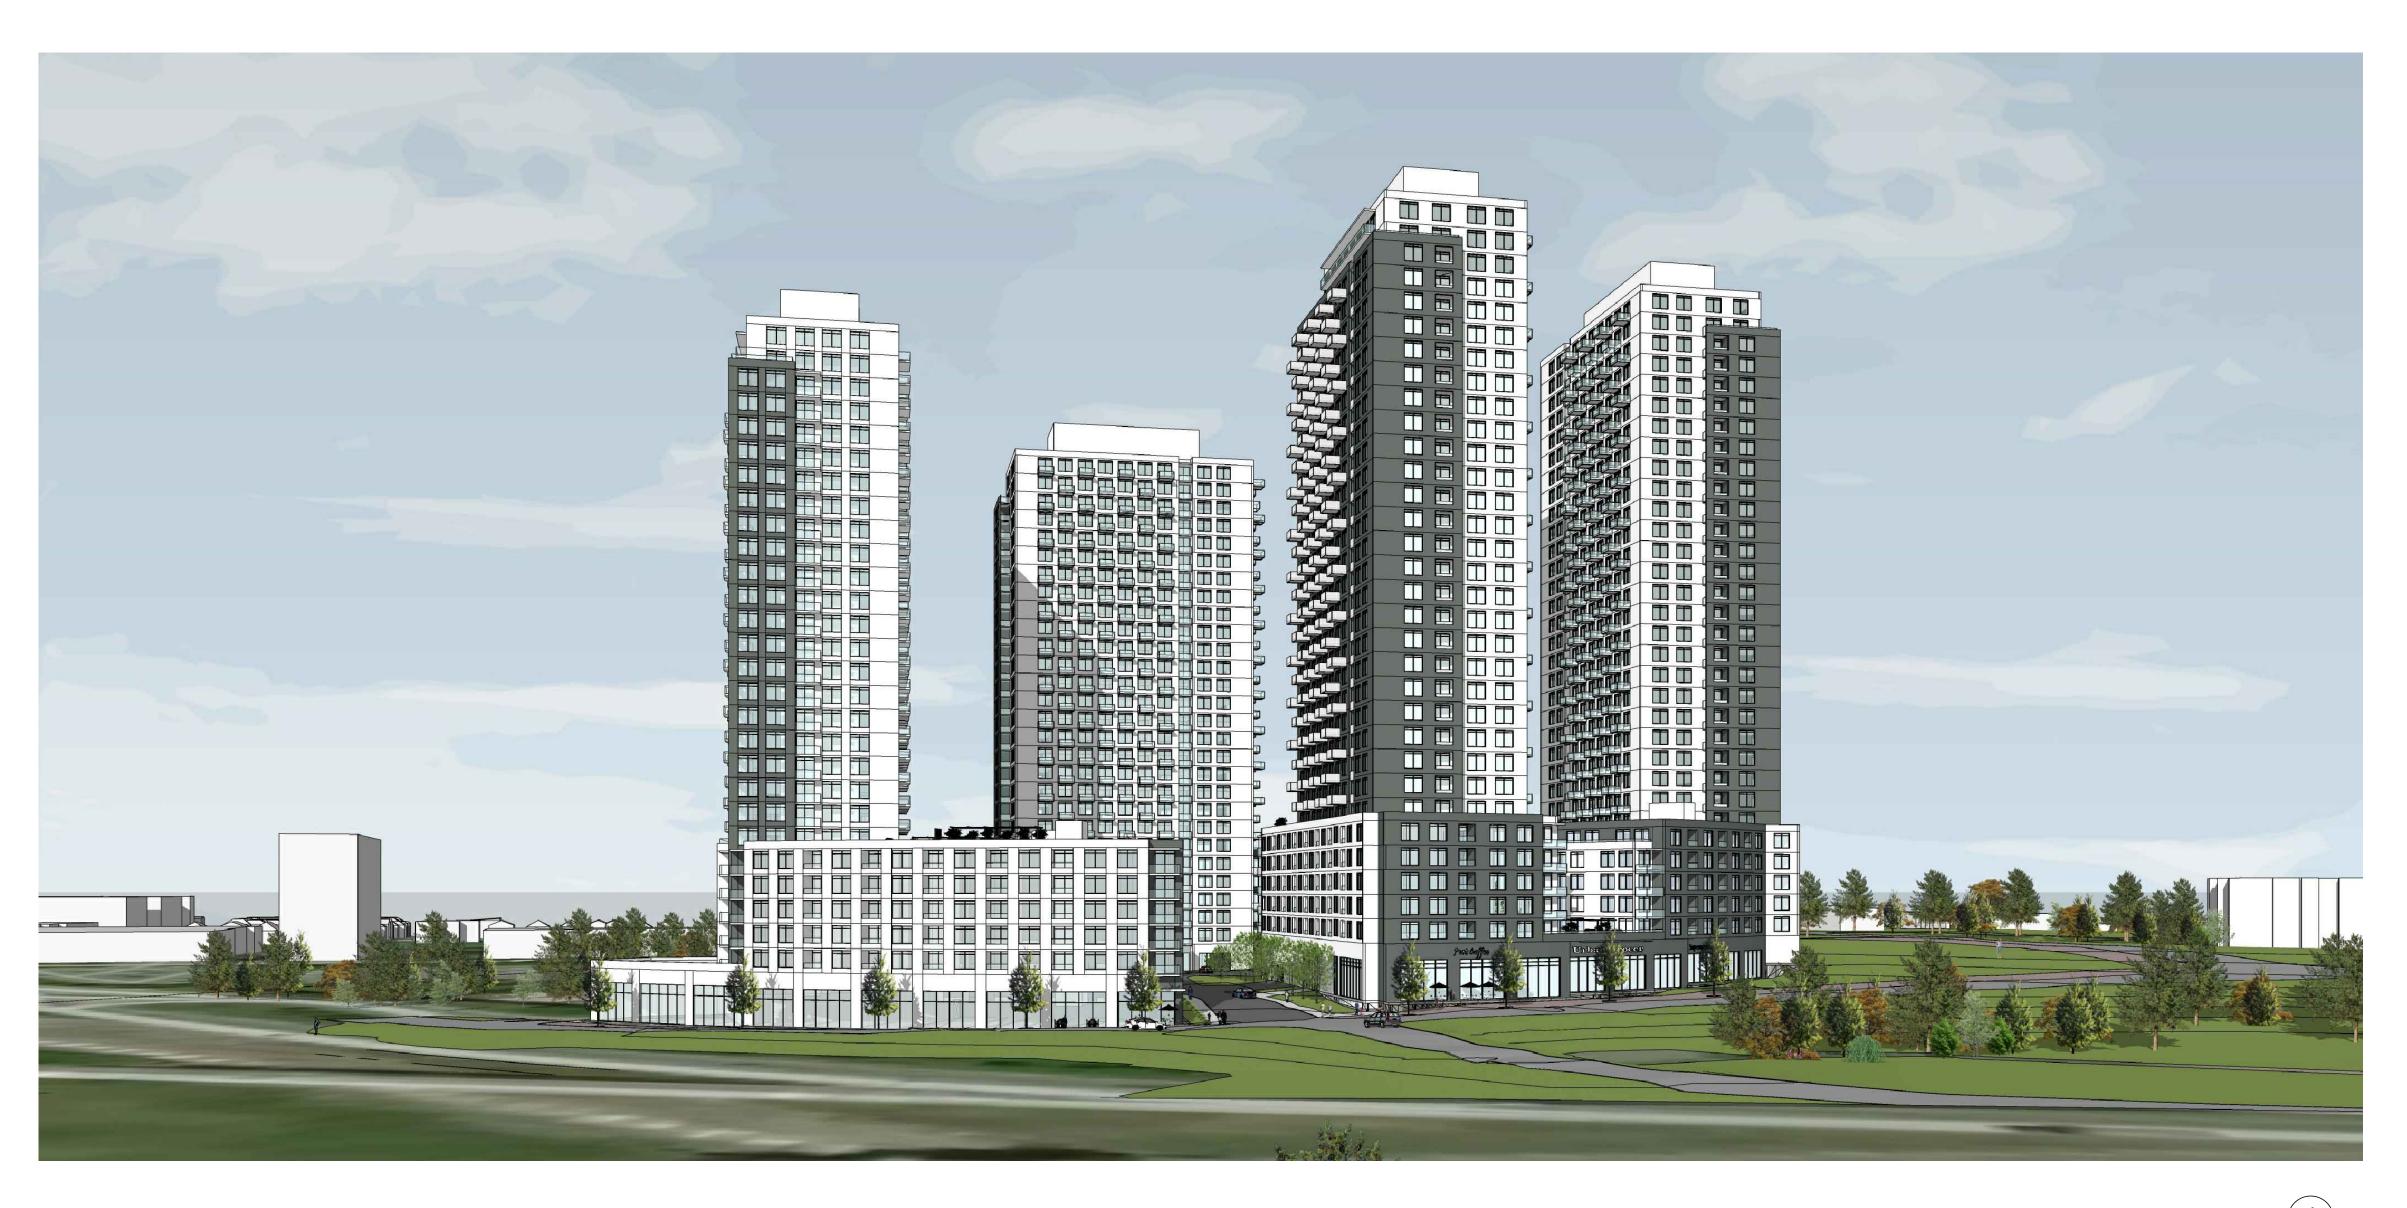

#### 2 ROBINSON AVENUE

QUEET TITI E

ONTARIO

PERSPECTIVE VIEWS

| DRAWN:              | CHECKED:  |
|---------------------|-----------|
| T.Z.                | R.V.      |
| SCALE:              | SHEET No. |
| N.A.                | A-18      |
| PROJECT No.<br>1902 | A-10      |

PERSPECTIVE VIEWS

ONTARIO

R.V. PROJECT No. 1902

PLOT DATE: Wednesday, November 17, 2021 PLOT SCALE: 1:1 PAPER SIZE: ISO Full Bleed B1 (1000.00 X 707.00 MM)

IT IS THE RESPONSIBILITY OF THE APPROPRIATE CONTRACTOR TO CHECK AND VERIFY ALL DIMENSIONS ON SITE AND TO REPORT ALL ERRORS AND/OR OMISSIONS TO THE ARCHITECT.

2 Robinson Property Limited Partnership

56 Beech Street, Ottawa, Ontario K1S 3J6 t.613.724.9932 f.613.724.1209 www.rodericklahey.ca

PROJECT TITLE:

2 ROBINSON AVENUE

OTTAWA

1902

ONTARIO

PERSPECTIVE VIEWS

## A R C H I T E C T I N C

56 Beech Street, Ottawa, Ontario K1S 3J6 t.613.724.9932 f.613.724.1209 www.rodericklahey.ca

PROJECT TITLE:

2 ROBINSON AVENUE

ONTARIO

OTTAWA

PERSPECTIVE VIEWS

PROJECT No. 1902