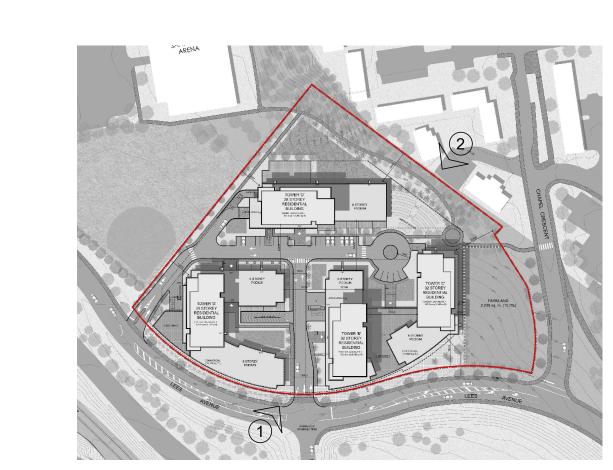

ARCHITECTS Z

ARCHITECTS Z

MORTH ARROW:

NORTH ARROW:

NORTH ARROW:

2 Robinson Property Limited Partnership

ARCHITECT: