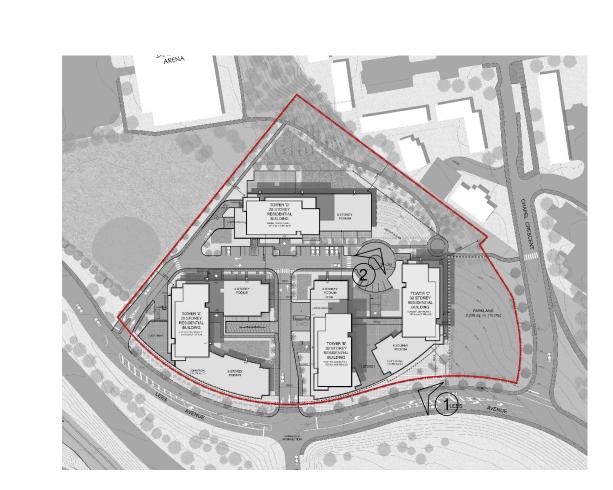

#### 2 ROBINSON AVENUE

QUEET TITI E

ONTARIO

PERSPECTIVE VIEWS

| DRAWN:              | CHECKED:  |
|---------------------|-----------|
| T.Z.                | R.V.      |
| SCALE:              | SHEET No. |
| N.A.                | A-18      |
| PROJECT No.<br>1902 | A-10      |

PERSPECTIVE VIEWS

ONTARIO

R.V. PROJECT No. 1902

PLOT DATE: Wednesday, November 17, 2021 PLOT SCALE: 1:1 PAPER SIZE: ISO Full Bleed B1 (1000.00 X 707.00 MM)

IT IS THE RESPONSIBILITY OF THE APPROPRIATE CONTRACTOR TO CHECK AND VERIFY ALL DIMENSIONS ON SITE AND TO REPORT ALL ERRORS AND/OR OMISSIONS TO THE ARCHITECT.

2 Robinson Property Limited Partnership

56 Beech Street, Ottawa, Ontario K1S 3J6 t.613.724.9932 f.613.724.1209 www.rodericklahey.ca

PROJECT TITLE:

2 ROBINSON AVENUE

OTTAWA

1902

ONTARIO

PERSPECTIVE VIEWS

## A R C H I T E C T I N C

56 Beech Street, Ottawa, Ontario K1S 3J6 t.613.724.9932 f.613.724.1209 www.rodericklahey.ca

PROJECT TITLE:

2 ROBINSON AVENUE

ONTARIO

OTTAWA

PERSPECTIVE VIEWS

PROJECT No. 1902