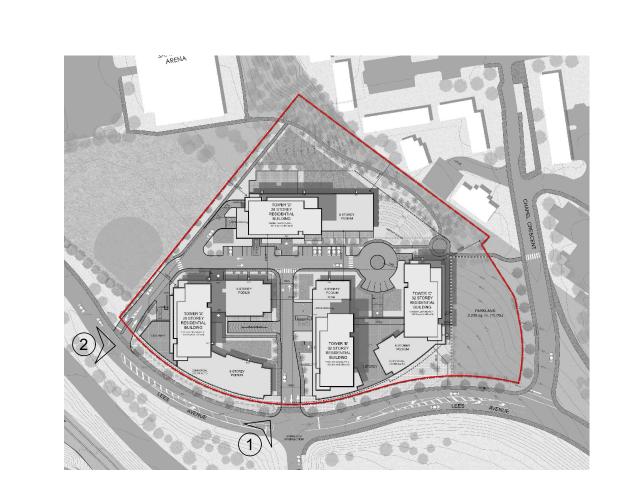

#### 2 ROBINSON AVENUE

QUEET TITI E

ONTARIO

PERSPECTIVE VIEWS

| DRAWN:              | CHECKED:  |
|---------------------|-----------|
| T.Z.                | R.V.      |
| SCALE:              | SHEET No. |
| N.A.                | A-18      |
| PROJECT No.<br>1902 | A-10      |