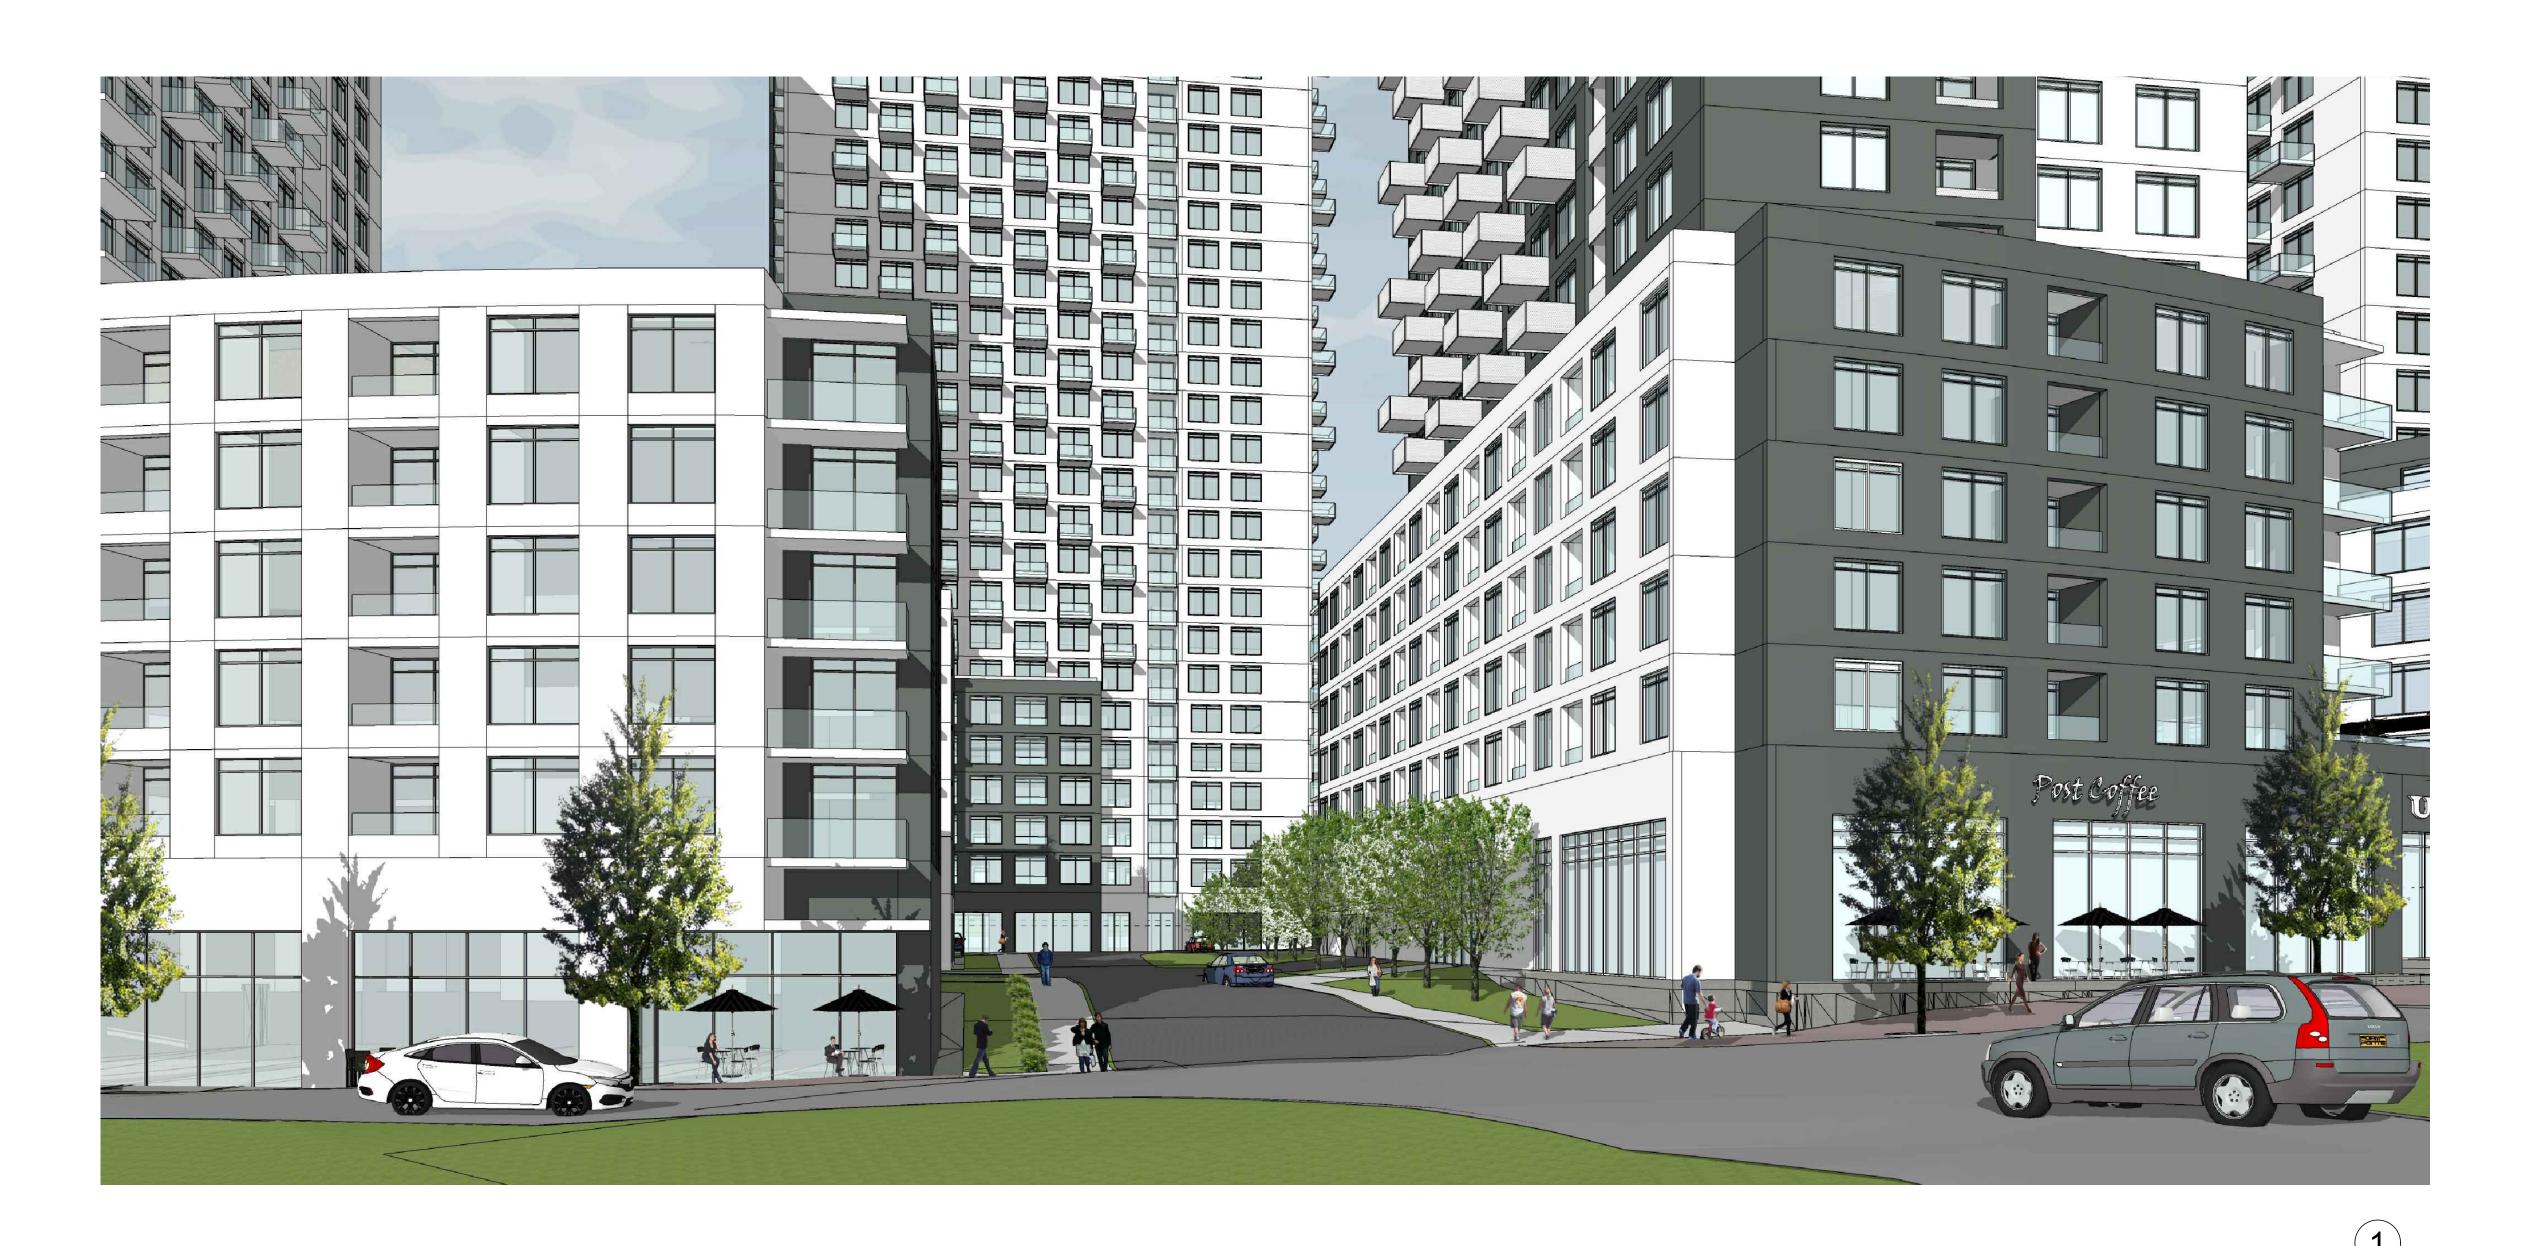

#### 2 ROBINSON AVENUE

QUEET TITI E

ONTARIO

PERSPECTIVE VIEWS

| DRAWN:              | CHECKED:  |
|---------------------|-----------|
| T.Z.                | R.V.      |
| SCALE:              | SHEET No. |
| N.A.                | A-18      |
| PROJECT No.<br>1902 | A-10      |

PERSPECTIVE VIEWS

ONTARIO

R.V. PROJECT No. 1902

PLOT DATE: Wednesday, November 17, 2021 PLOT SCALE: 1:1 PAPER SIZE: ISO Full Bleed B1 (1000.00 X 707.00 MM)

IT IS THE RESPONSIBILITY OF THE APPROPRIATE CONTRACTOR TO CHECK AND VERIFY ALL DIMENSIONS ON SITE AND TO REPORT ALL ERRORS AND/OR OMISSIONS TO THE ARCHITECT.