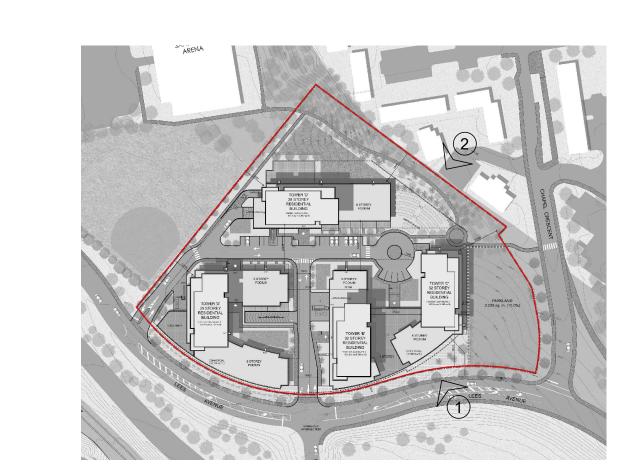

## A R C H I T E C T I N C

56 Beech Street, Ottawa, Ontario K1S 3J6 t.613.724.9932 f.613.724.1209 www.rodericklahey.ca

PROJECT TITLE:

2 ROBINSON AVENUE

ONTARIO

OTTAWA

PERSPECTIVE VIEWS

PROJECT No. 1902