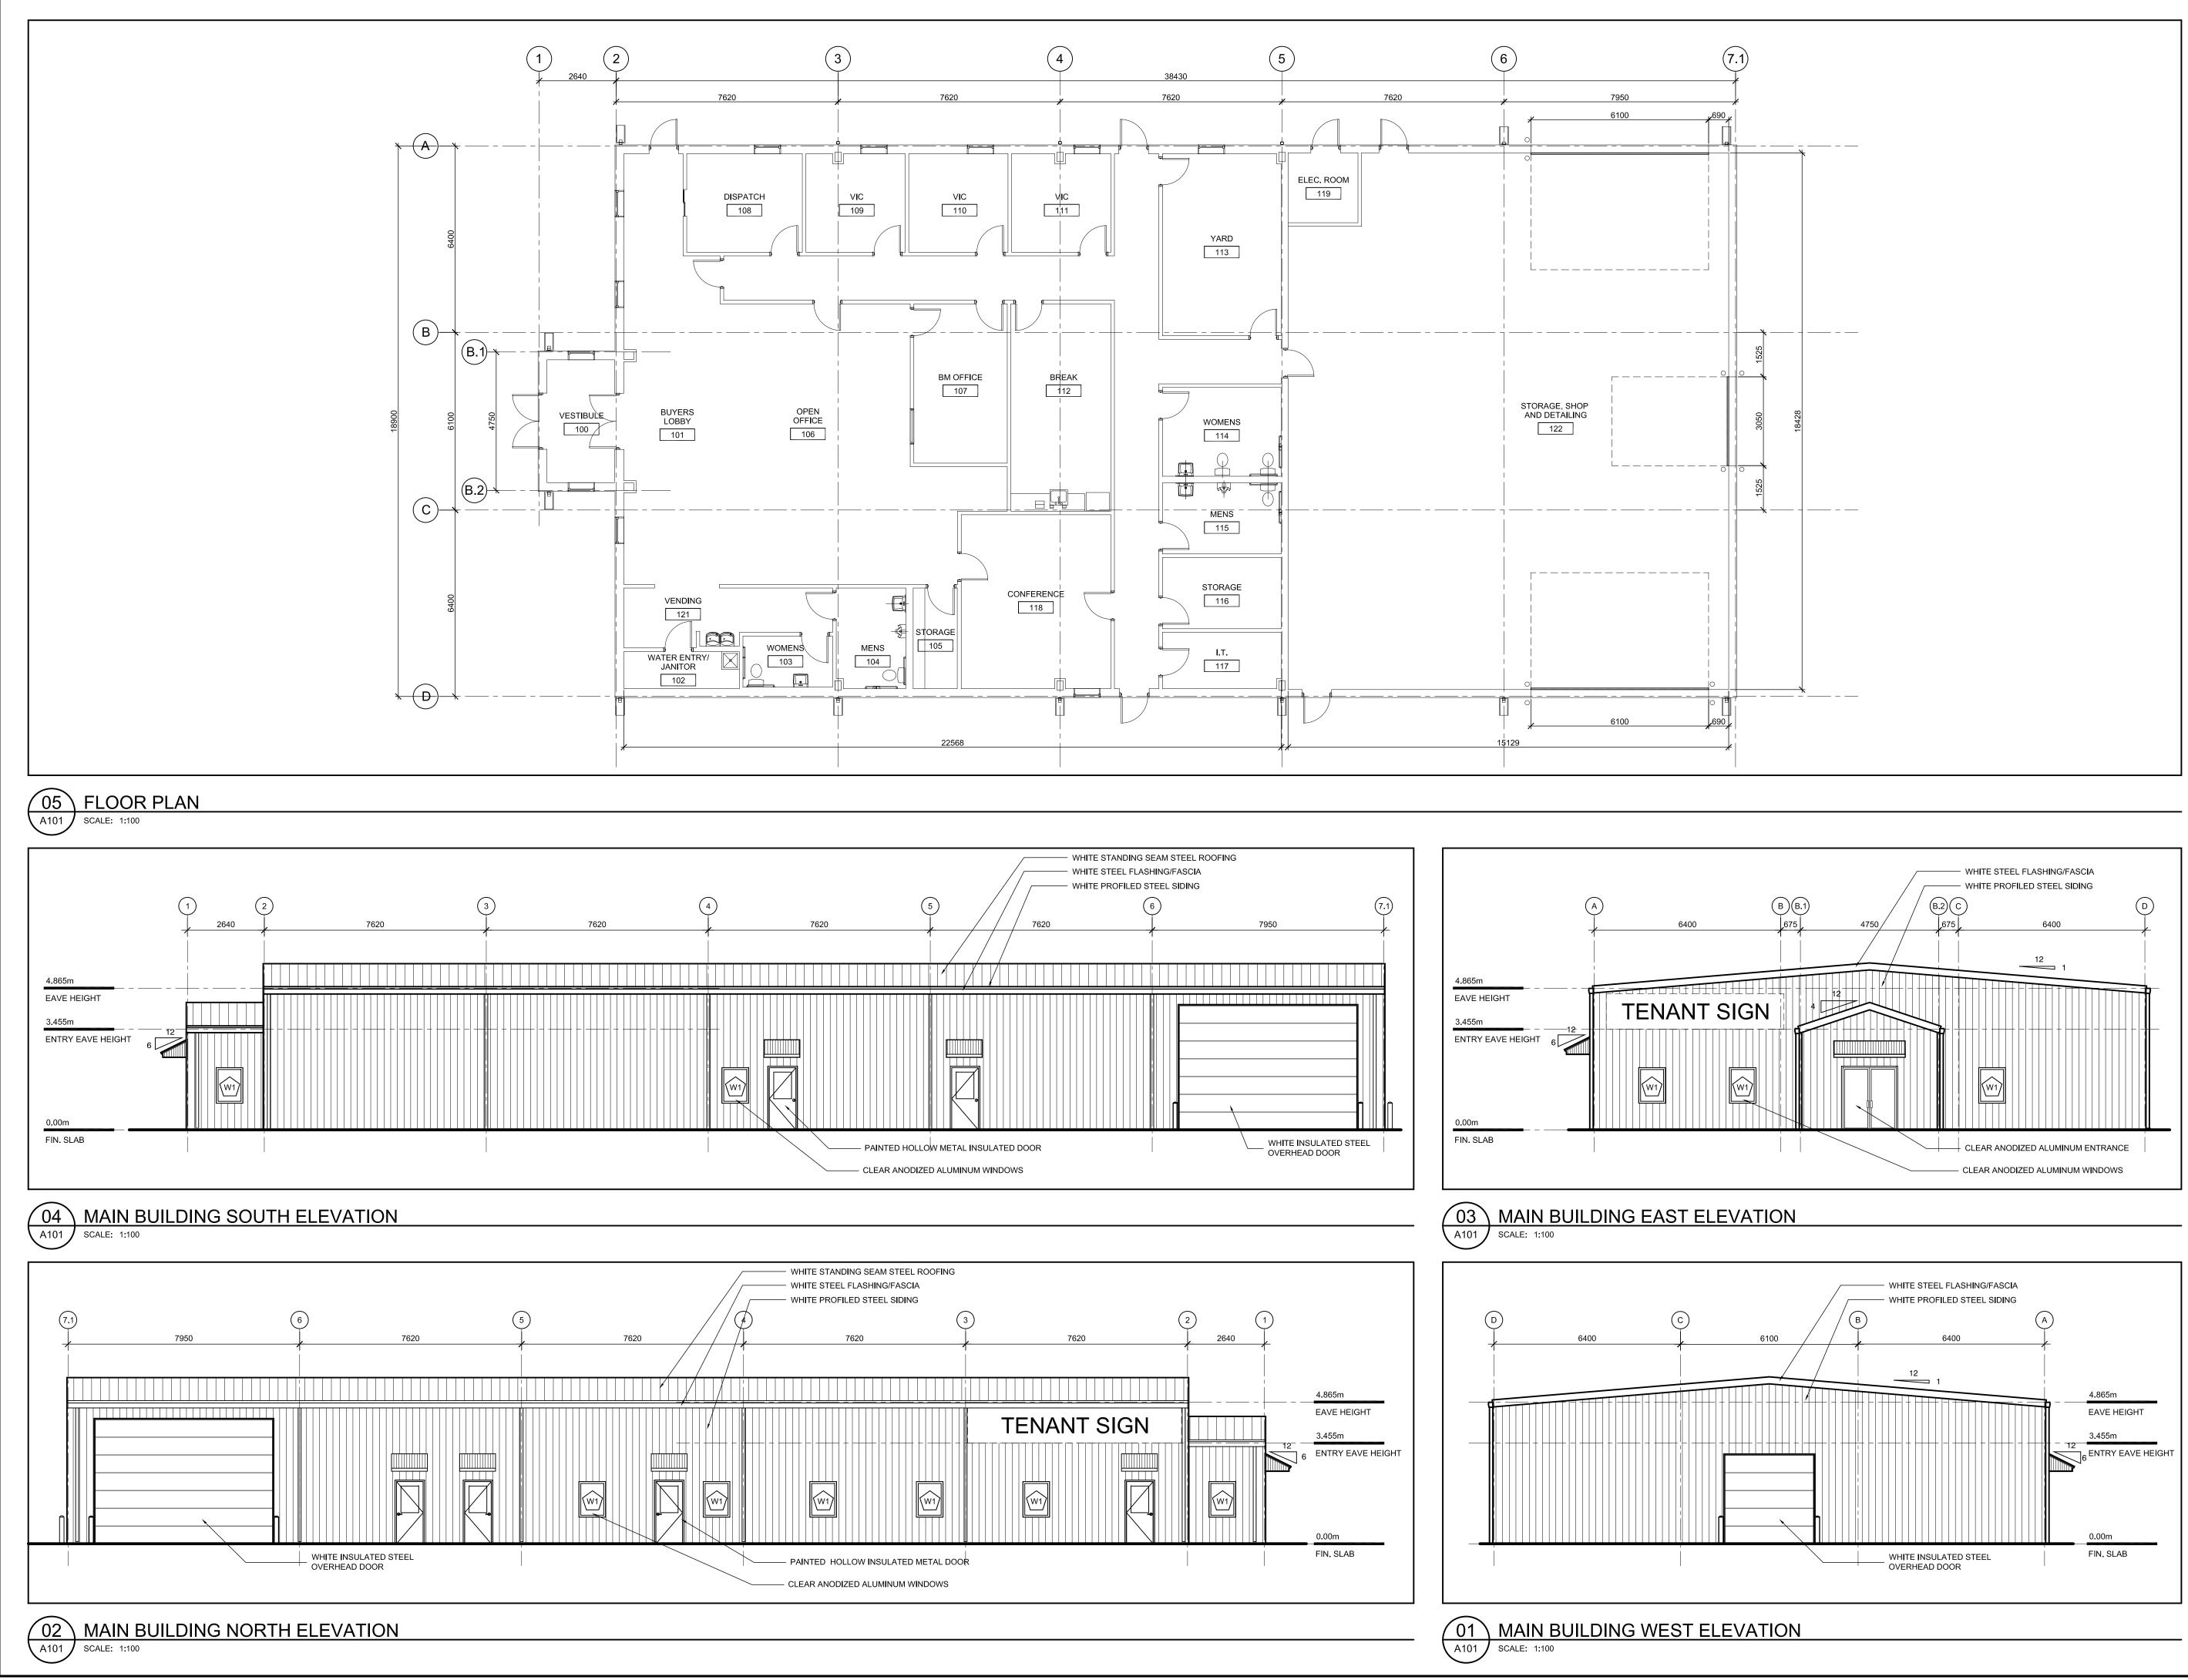

24 X 36 - PLOT ARCH D



CLIENT: AVENUE 31 CAPITAL INC.

**REGISTERED OWNER:** 

EXIT 96 DEVELOPMENTS (2019) INC. & THUNDER ROAD DEVELOPMENTS (2019) INC. 801-250 City Centre Ottawa, ON K1R 6R7

PLANNING CONSULTANT: **RE:PUBLIC URBANISM** Montreal, QC

**CIVIL ENGINEER:** LRL ENGINEERING 5430 Canotek Road Ottawa, ON K1J 9G2

LANDSCAPE ARCHITECTS: JAMES B. LENNOX & ASSOCIATES INC. 3332 Carling Avenue Ottawa, ON K2H 5A8

## TRAFFIC ENGINEERING

C.F. CROZIER & ASSOCIATES INC. 211 Yonge Street, Suite 600 Toronto, ON M5B 1M4

North

#### Revisions

|     | 1  |                | 1          |
|-----|----|----------------|------------|
| No. | Ву | Description    | Date       |
| 01  | AK | ISSUED FOR SPA | 2024-08-16 |
|     |    |                |            |
|     |    |                |