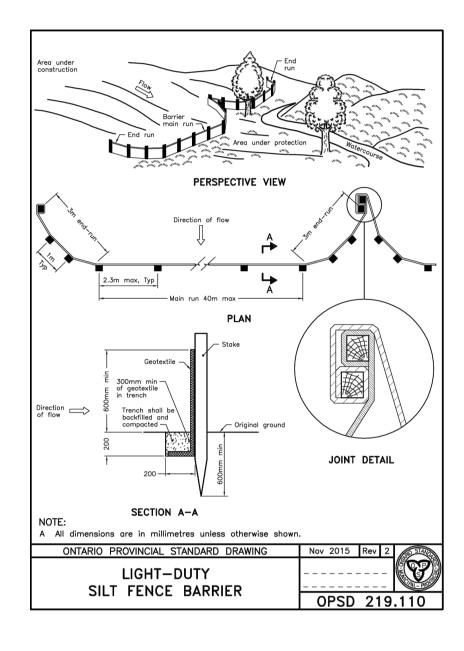

(N.T.S.)





GENERAL CONDITIONS OF THE CONTRACT FOR CONSTRUCTION ARE PART OF THE CONTRACT DOCUMENTS AND DESCRIBE USE AND INTENT OF THE DRAWING. T CONTRACT DOCUMENTS INCLUDE NOT ONLY THE DRAWINGS, BUT ALSO THOWNER-CONTRACTOR AGREEMENTS, CONDITIONS OF THE CONTRACT, TH SPECIFICATIONS, ADDENDA, AND MODIFICATIONS ISSUED AFTER EXECUTION OF THE CONTRACT. THESE CONTRACT DOCUMENTS ARE COMPLEMENTARY, AND

WHAT IS REQUIRED BY ANY ONE SHALL BE BINDING AS IF REQUIRED BY ALL. WORK NOT COMPLETELY DELINEATED HEREON SHALL BE CONSTRUCTED OF THE SAME MATERIALS AND DETAILED SIMILARLY AS WORK SHOWN MORE COMPLETELY ELSEWHERE IN THE CONTRACT DOCUMENTS. BY USE OF THE DRAWINGS FOR CONSTRUCTION OF THE PROJECT, THE OWNER

USE AND INTERPRETATION OF DRAWINGS

WITH THE LOCAL CONDITIONS, VERIFIED FIELD DIMENS