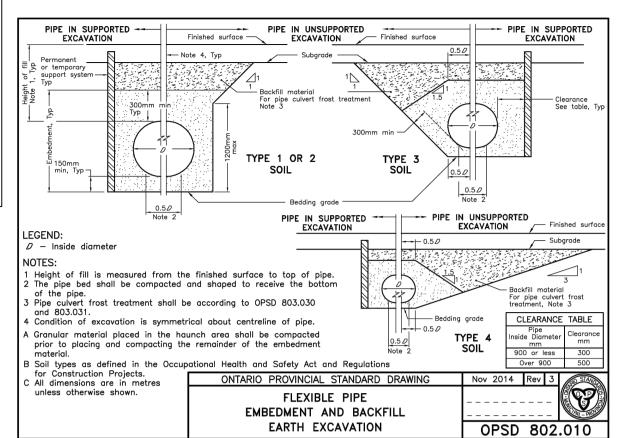

(N.T.S.)

GENERAL CONDITIONS OF THE CONTRACT FOR CONSTRUCTION ARE PART OF THE CONTRACT DOCUMENTS AND DESCRIBE USE AND INTENT OF THE DRAWING. T CONTRACT DOCUMENTS INCLUDE NOT ONLY THE DRAWINGS, BUT ALSO THOWNER-CONTRACTOR AGREEMENTS, CONDITIONS OF THE CONTRACT, TH SPECIFICATIONS, ADDENDA, AND MODIFICATIONS ISSUED AFTER EXECUTION OF THE CONTRACT. THESE CONTRACT DOCUMENTS ARE COMPLEMENTARY, AND