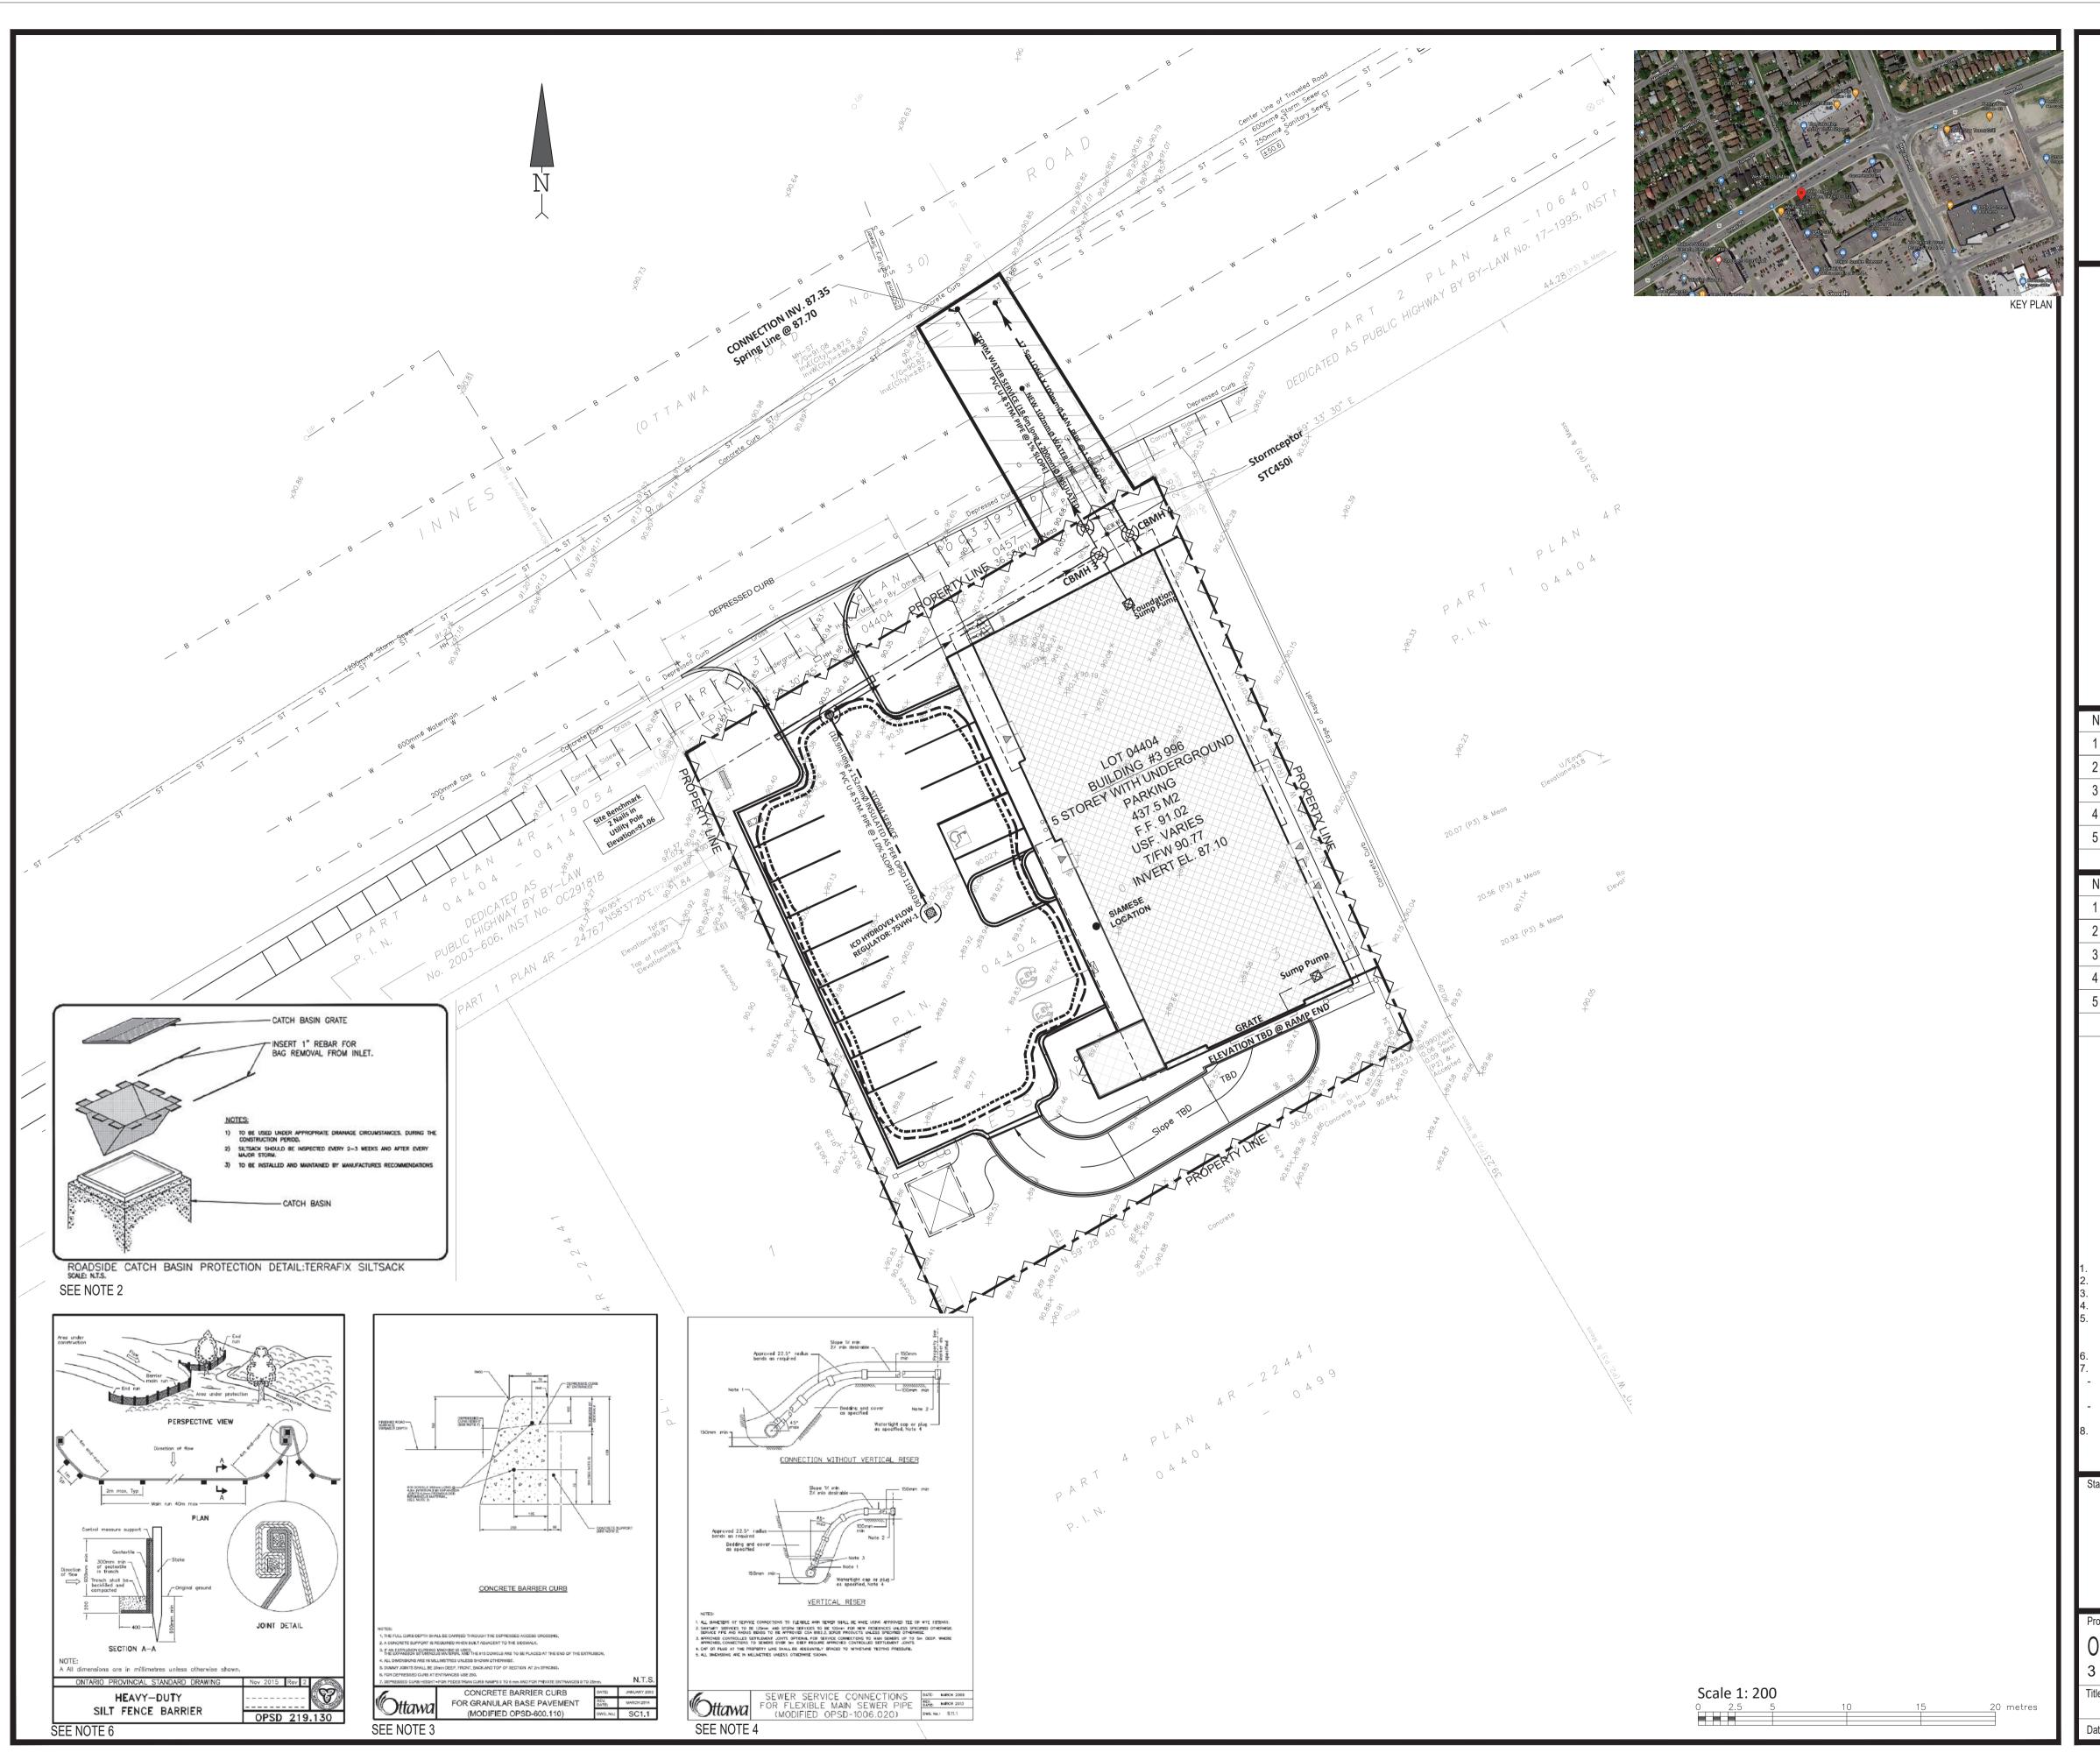

## NOTES & LEGEND:

— - — PROPERTY LINE

SILT FENCE PER OPSD 219.130

PROPOSED BUILDING ENVELOP

EXISTING FIRE HYDRANT

- MUD MAT IS NOT REQUIRED AT SITE ENTRANCE CB#1, #2 & #3 INLET TO BE PROTECTED WITH GEO-FABRIC. CONCRETE BARRIER CURB PER OPSD 600.110
- SEWER/STORM LATERAL CONNECTIONS PER OPSD 1006.020 THE CONTRACTOR IS REQUIRED TO GET WRITTEN PERMISSION FROM ADJACENT PROPERTY OWNERS FOR WORK OUTSIDE THE PROPERTY LINE.
- 6. HEAVY DUTY SILT FENCE PER OPSD 219.136. 7. THE FOLLOWING DOCUMENTS HAVE BEEN REVIEWED
- CITY OF OTTAWA STANDARD TENDER DOCUMENTS FOR UNIT PRICE (DO-006F 1004&F1005)
- GUIDELINES ON EROSION & SEDIMENT CONTROL FOR URBAN SITES, MAY 1987.
- ENVIROMENTAL GUIDELINES FOR ACCESS ROADS & WATER CROSINGS BY O.M.N.R.

np ROFESSIONAL

C2

roject

ORLEANS RESIDENTIAL & MEDICAL FACILITY 3 996 Innes Road, Ottawa, ON.

Title EROSION & SEDIMENT CONTROL PLAN

Date: 2022/09/14 Revision: 0 Prawing # ES