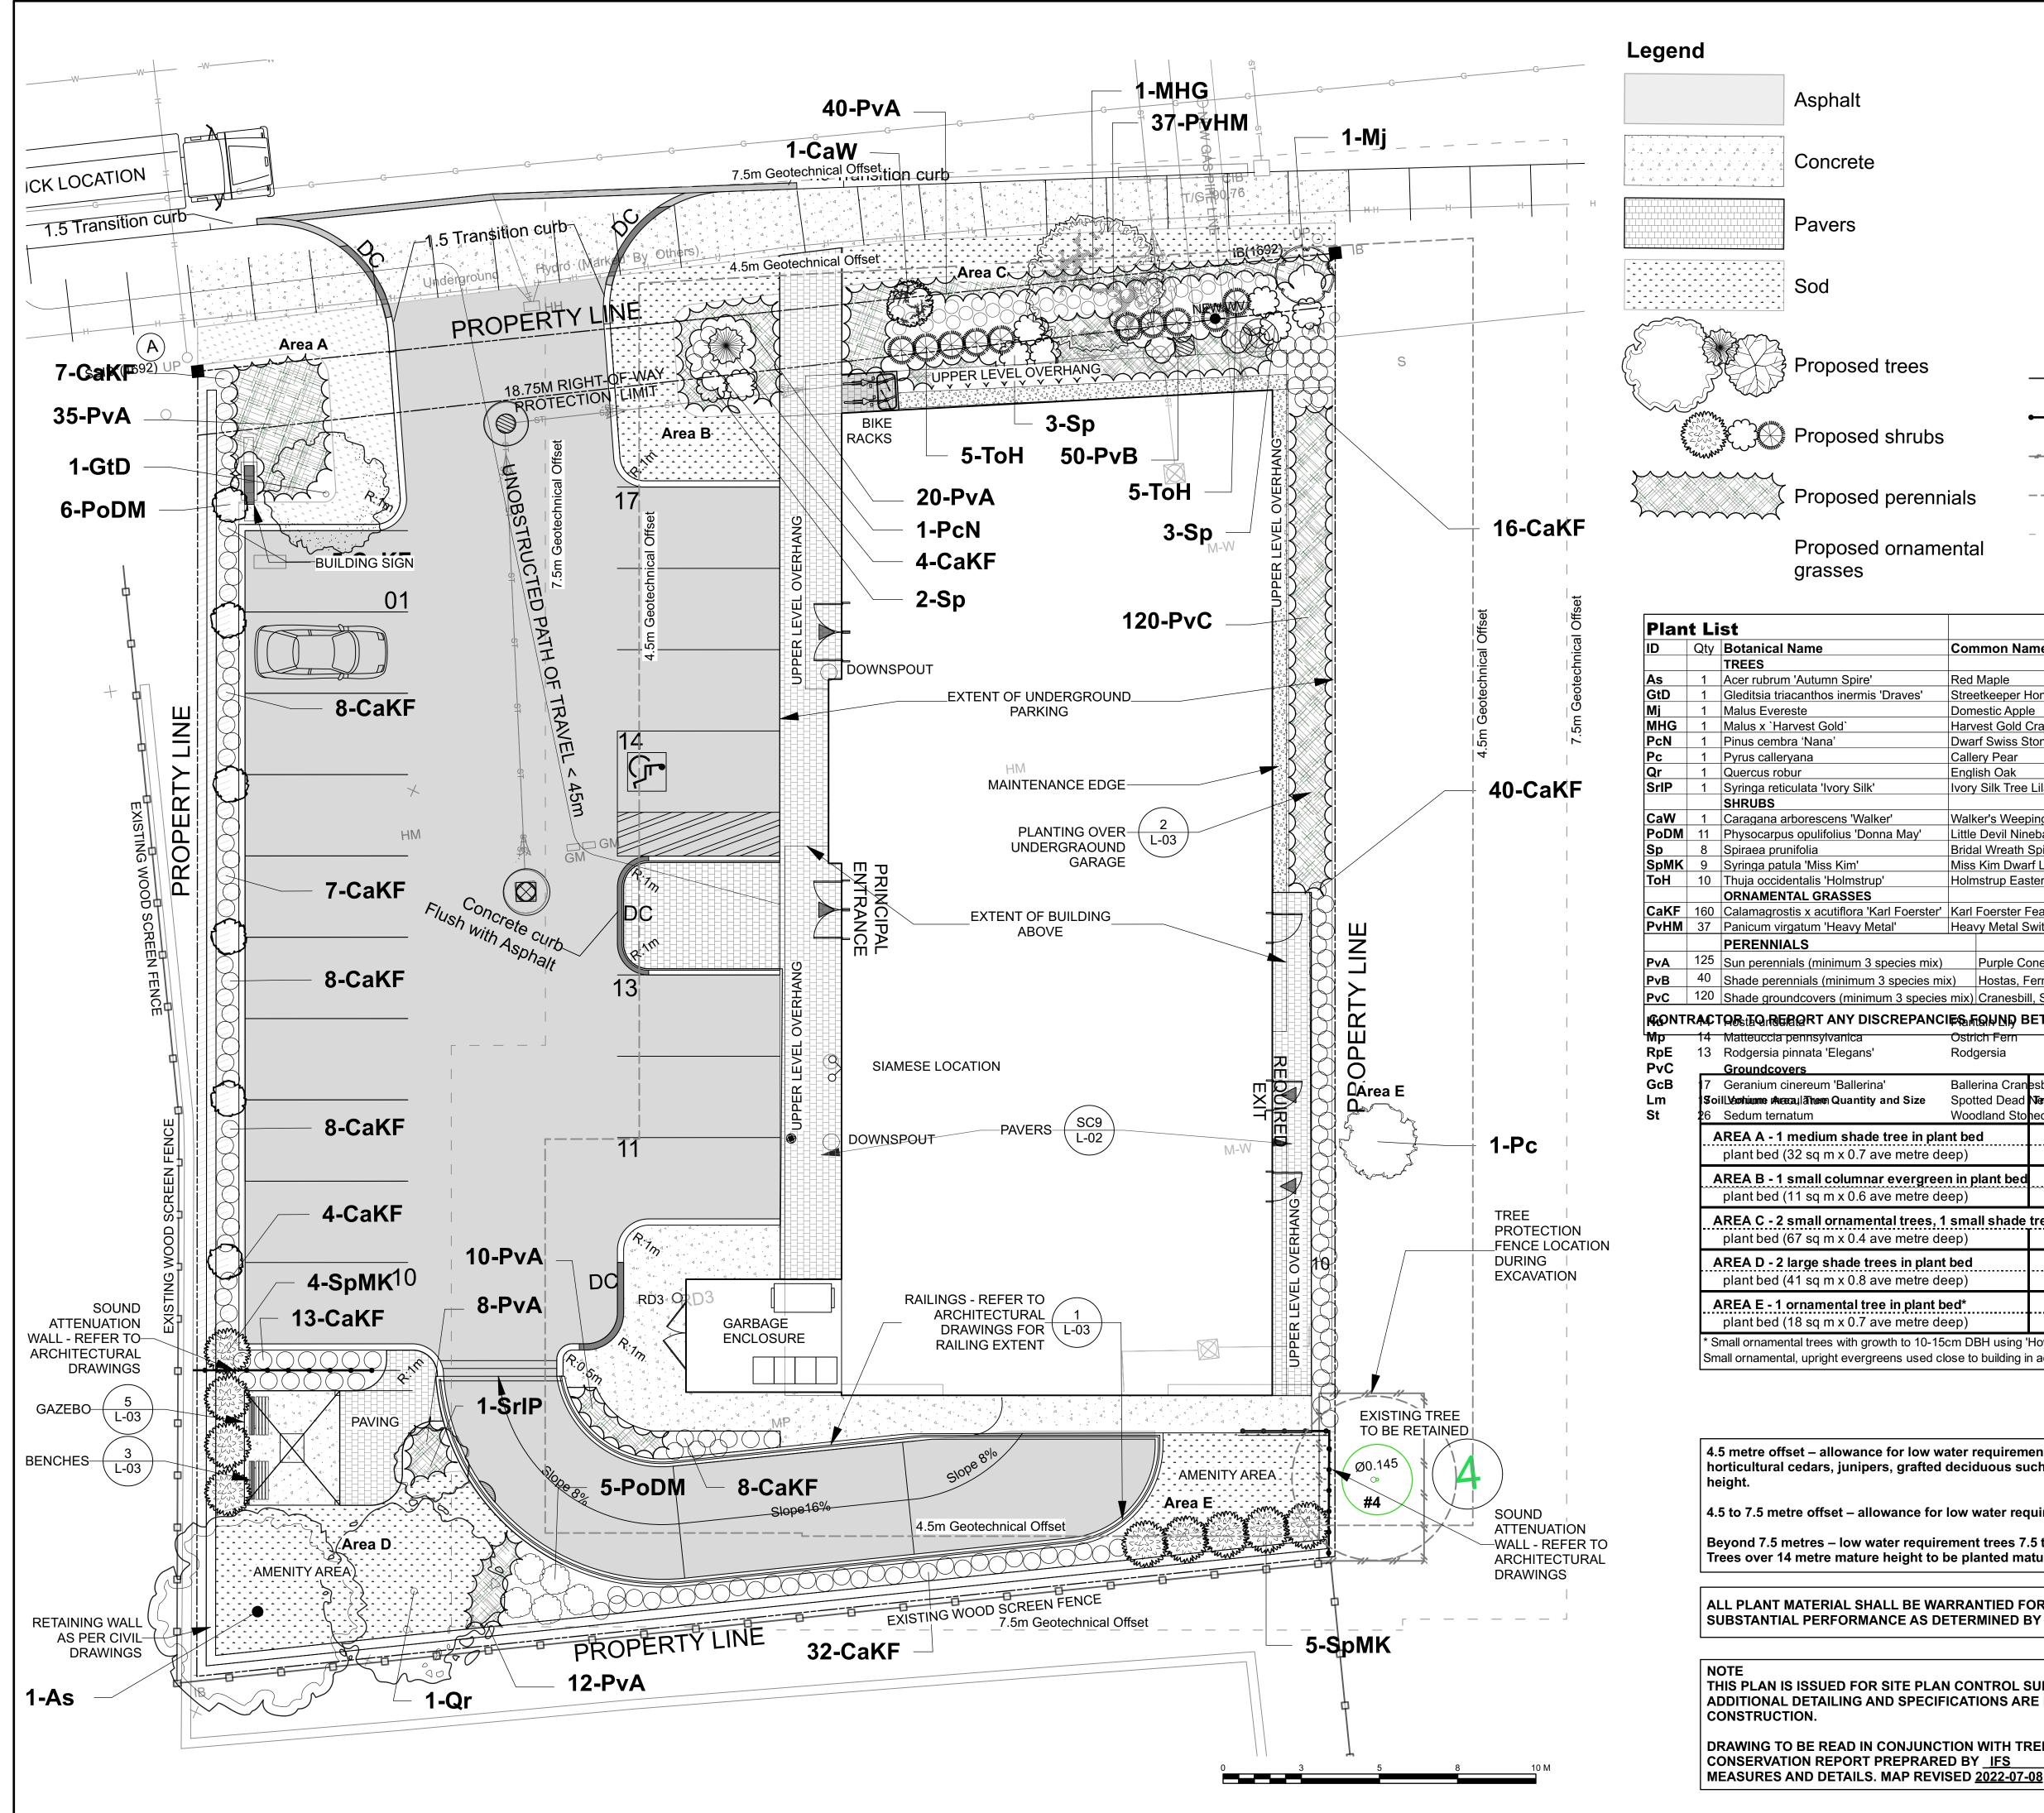

|                                       | E                           | Accessible parking                  |
|---------------------------------------|-----------------------------|-------------------------------------|
|                                       |                             | Electric vehicle<br>plug-in parking |
|                                       |                             | Existing trees                      |
|                                       |                             | Critical Root Zone                  |
| es                                    | oo                          | Existing wood screen fence          |
| rubs                                  | ••••                        | Sound attenuation fence             |
|                                       | - <del>d' d' d' d' d'</del> | Tree protection fence               |
| rennials                              |                             | 4.5m Geotechnical offset            |
| • • • • • • • • • • • • • • • • • • • |                             | 7.5m Geotechnical offset            |

|                                                                  | Common Na                                | ame                                  |              | Scheduled              | d Size       | Rer          | narks         |  |
|------------------------------------------------------------------|------------------------------------------|--------------------------------------|--------------|------------------------|--------------|--------------|---------------|--|
|                                                                  |                                          |                                      |              |                        |              |              |               |  |
|                                                                  | Red Maple                                |                                      |              | 70mm calip             | er           | WB           | , Staked      |  |
| ves'                                                             | Streetkeeper                             | Honeylocust                          |              | 70mm calip             | er           | WB           | , Staked      |  |
|                                                                  | Domestic App                             | le                                   |              | 50mm calip             | er           | WB           | , Staked      |  |
|                                                                  | Harvest Gold Crabapple                   |                                      | 50mm caliper |                        | WB, Staked   |              |               |  |
|                                                                  |                                          |                                      | 100 cm ht    |                        | WB, specimen |              |               |  |
|                                                                  |                                          |                                      | 70mm caliper |                        | WB, Staked   |              |               |  |
|                                                                  | English Oak                              |                                      |              | 50mm caliper           |              | WB Staked    |               |  |
|                                                                  | Ivory Silk Tree                          | Lilac                                |              | 50mm caliper           |              | WB.          | , Staked      |  |
|                                                                  |                                          |                                      |              |                        |              |              |               |  |
|                                                                  | Walker's Wee                             | ping Peashrub                        |              | 125cm STE              | М            | WB.          | , specimen    |  |
| lay'                                                             | Little Devil Nir                         |                                      |              | 2 gallon pot           |              | Pott         |               |  |
|                                                                  |                                          |                                      |              | 50 cm ht.              |              | Bare root    |               |  |
| Bridal Wreath Spirea<br>Miss Kim Dwarf Lilac                     |                                          |                                      |              | 100cm ht.              |              | 3 gallon Pot |               |  |
|                                                                  | Holmstrup Eastern Arborvitae             |                                      |              | 100 cm ht.             |              | Potted       |               |  |
|                                                                  |                                          |                                      |              |                        |              |              |               |  |
| oerster'                                                         | erster' Karl Foerster Feather Reed Grass |                                      | rass         | 1 gallon pot           |              | Potted       |               |  |
|                                                                  | Heavy Metal Switch Grass                 |                                      |              | 1 gallon pot           |              | Potted       |               |  |
|                                                                  |                                          |                                      |              |                        |              |              |               |  |
| es mix)                                                          | Purple C                                 | oneflower, Shas                      | sta Da       | aisy, Russiar          | n Sage       |              |               |  |
| ecies mix                                                        | cies mix) Hostas, Ferns, Rodgersia       |                                      |              |                        |              |              |               |  |
| species mix) Cranesbill, Spotted Dead Nettle, Woodland Stonecrop |                                          |                                      |              |                        |              |              |               |  |
| EPANCI                                                           |                                          | BETWEEN PL                           | AN 8         | R PLANT LI             | ST PF        | RIOF         | R TO PLANTING |  |
|                                                                  | Ostrich Fern<br>Rodgersia                |                                      |              |                        |              |              |               |  |
|                                                                  | Rougerola                                |                                      |              |                        |              |              |               |  |
|                                                                  | Ballerina Crar                           |                                      |              | OTTAWA                 | Desi         | -            | SOIL ADEQUACY |  |
| Size                                                             | Spotted Dead<br>Woodland Sto             | <b>Nettle Quaritity</b> at<br>hecrop |              | RGET SOIL<br>LUME (m3) | Soi<br>Volur |              | percentage    |  |
|                                                                  |                                          |                                      |              |                        |              |              |               |  |
| e in plar                                                        |                                          |                                      |              |                        |              |              |               |  |
| netre deen)                                                      |                                          | 1                                    |              | 25.0                   | 22           | 1            | 89.60%        |  |

| Woodland Sto                                                                                                                                      |   | VOLUME (m3) | Volume | percentage |  |
|---------------------------------------------------------------------------------------------------------------------------------------------------|---|-------------|--------|------------|--|
| e in plant bed                                                                                                                                    |   |             |        |            |  |
| netre deep)                                                                                                                                       | 1 | 25.0        | 22.4   | 89.60%     |  |
| ergreen in plant bed                                                                                                                              |   |             |        |            |  |
| netre deep)                                                                                                                                       | 1 | 5.7         | 6.6    | 115.79%    |  |
| trees, 1 small shade tree in plant bed*                                                                                                           |   |             |        |            |  |
| netre deep)                                                                                                                                       | 3 | 23.2        | 26.8   | 115.52%    |  |
| in plant bed                                                                                                                                      |   |             |        |            |  |
| netre deep)                                                                                                                                       | 2 | 36.0        | 32.8   | 91.11%     |  |
| plant bed*                                                                                                                                        |   |             |        |            |  |
| netre deep)                                                                                                                                       | 1 | 15.0        | 12.6   | 84.00%     |  |
| to 10-15cm DBH using 'How much soil to grow a big tree' by DeepRoot as a guide.<br>used close to building in accordance with geotechnical report. |   |             |        |            |  |

4.5 metre offset – allowance for low water requirement plants such as small ornamental plants such as horticultural cedars, junipers, grafted deciduous such as caragana, small crab apples under 4.5 metre

4.5 to 7.5 metre offset – allowance for low water requirement trees up to 7.5 metre mature height.

Beyond 7.5 metres – low water requirement trees 7.5 to 14 metre mature height. Trees over 14 metre mature height to be planted mature height away from building.