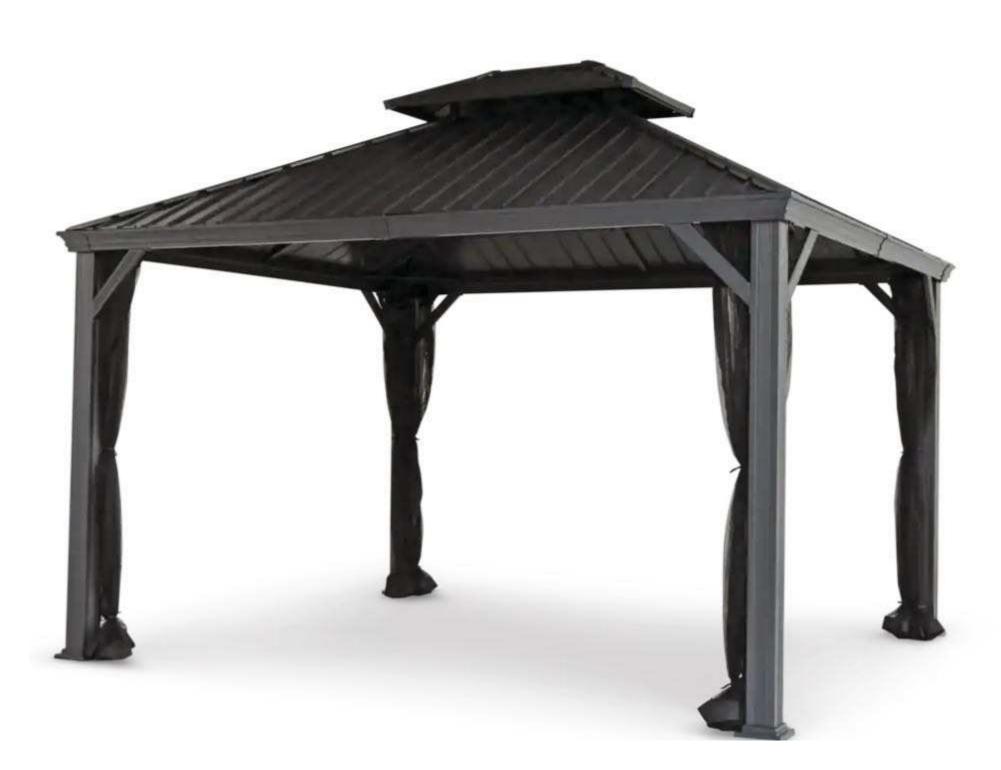

m of topsoil over graded sub-base. If sod with mesh is used, mesh to be removed completely during sodding operations. Sod shall come from an approved source and shall be laid within 24 hours of being cut in the nursery. Only nursery sod shall be

.8 Final subgrade is to approved by the Landscape Architect prior to sod being laid.

.9 Maintain positive surface runoff through the entire construction period.

.10 Reinstate all areas and items damaged as a result of construction activities.





12





## METALLIC GUARD RAIL L-03 Scale: NTS

REFER TO SITE PLAN FOR LOCATIONS

## TYPICAL SECTION



-PROVIDE SHOP-DRAWINGS AND SPECIFICATIONS FOR APPROVAL.









-RIGID INSULATION

DRAINAGE PIPE THROUGH FOUNDATION WALL @ 3000 o.c. (CONFIRM WITH MECH. / CIVIL)

FOOTING (SEE STRUCTURAL DRAWINGS)





SKYLINE OUTDOOR PATIO HARD-TOP GAZEBO L-03 Canvas, w/ Bug Net, Black 10'x12'

# GLOBAL INDUSTRIAL<sup>™</sup> 4' PARK BENCH L-03 Tan, w/Backrest

#### GENERAL NOTES

.1 All general site information and conditions compiled from existing plans, surveys and consultant's field notes. Report all discrepancies prior to any work. No responsibility is born by the Consultant for unknown subsurface conditions.

.2 The location of the utilities is approximate only, and the exact location should be determined by consulting the municipal authorities and utility companies concerned. The Contractor shall prove the location of utilities and shall be responsible for adequate protection from damage.

.3 All dimensions shown are to be verified on site prior to any construction. No deviations are to be ma