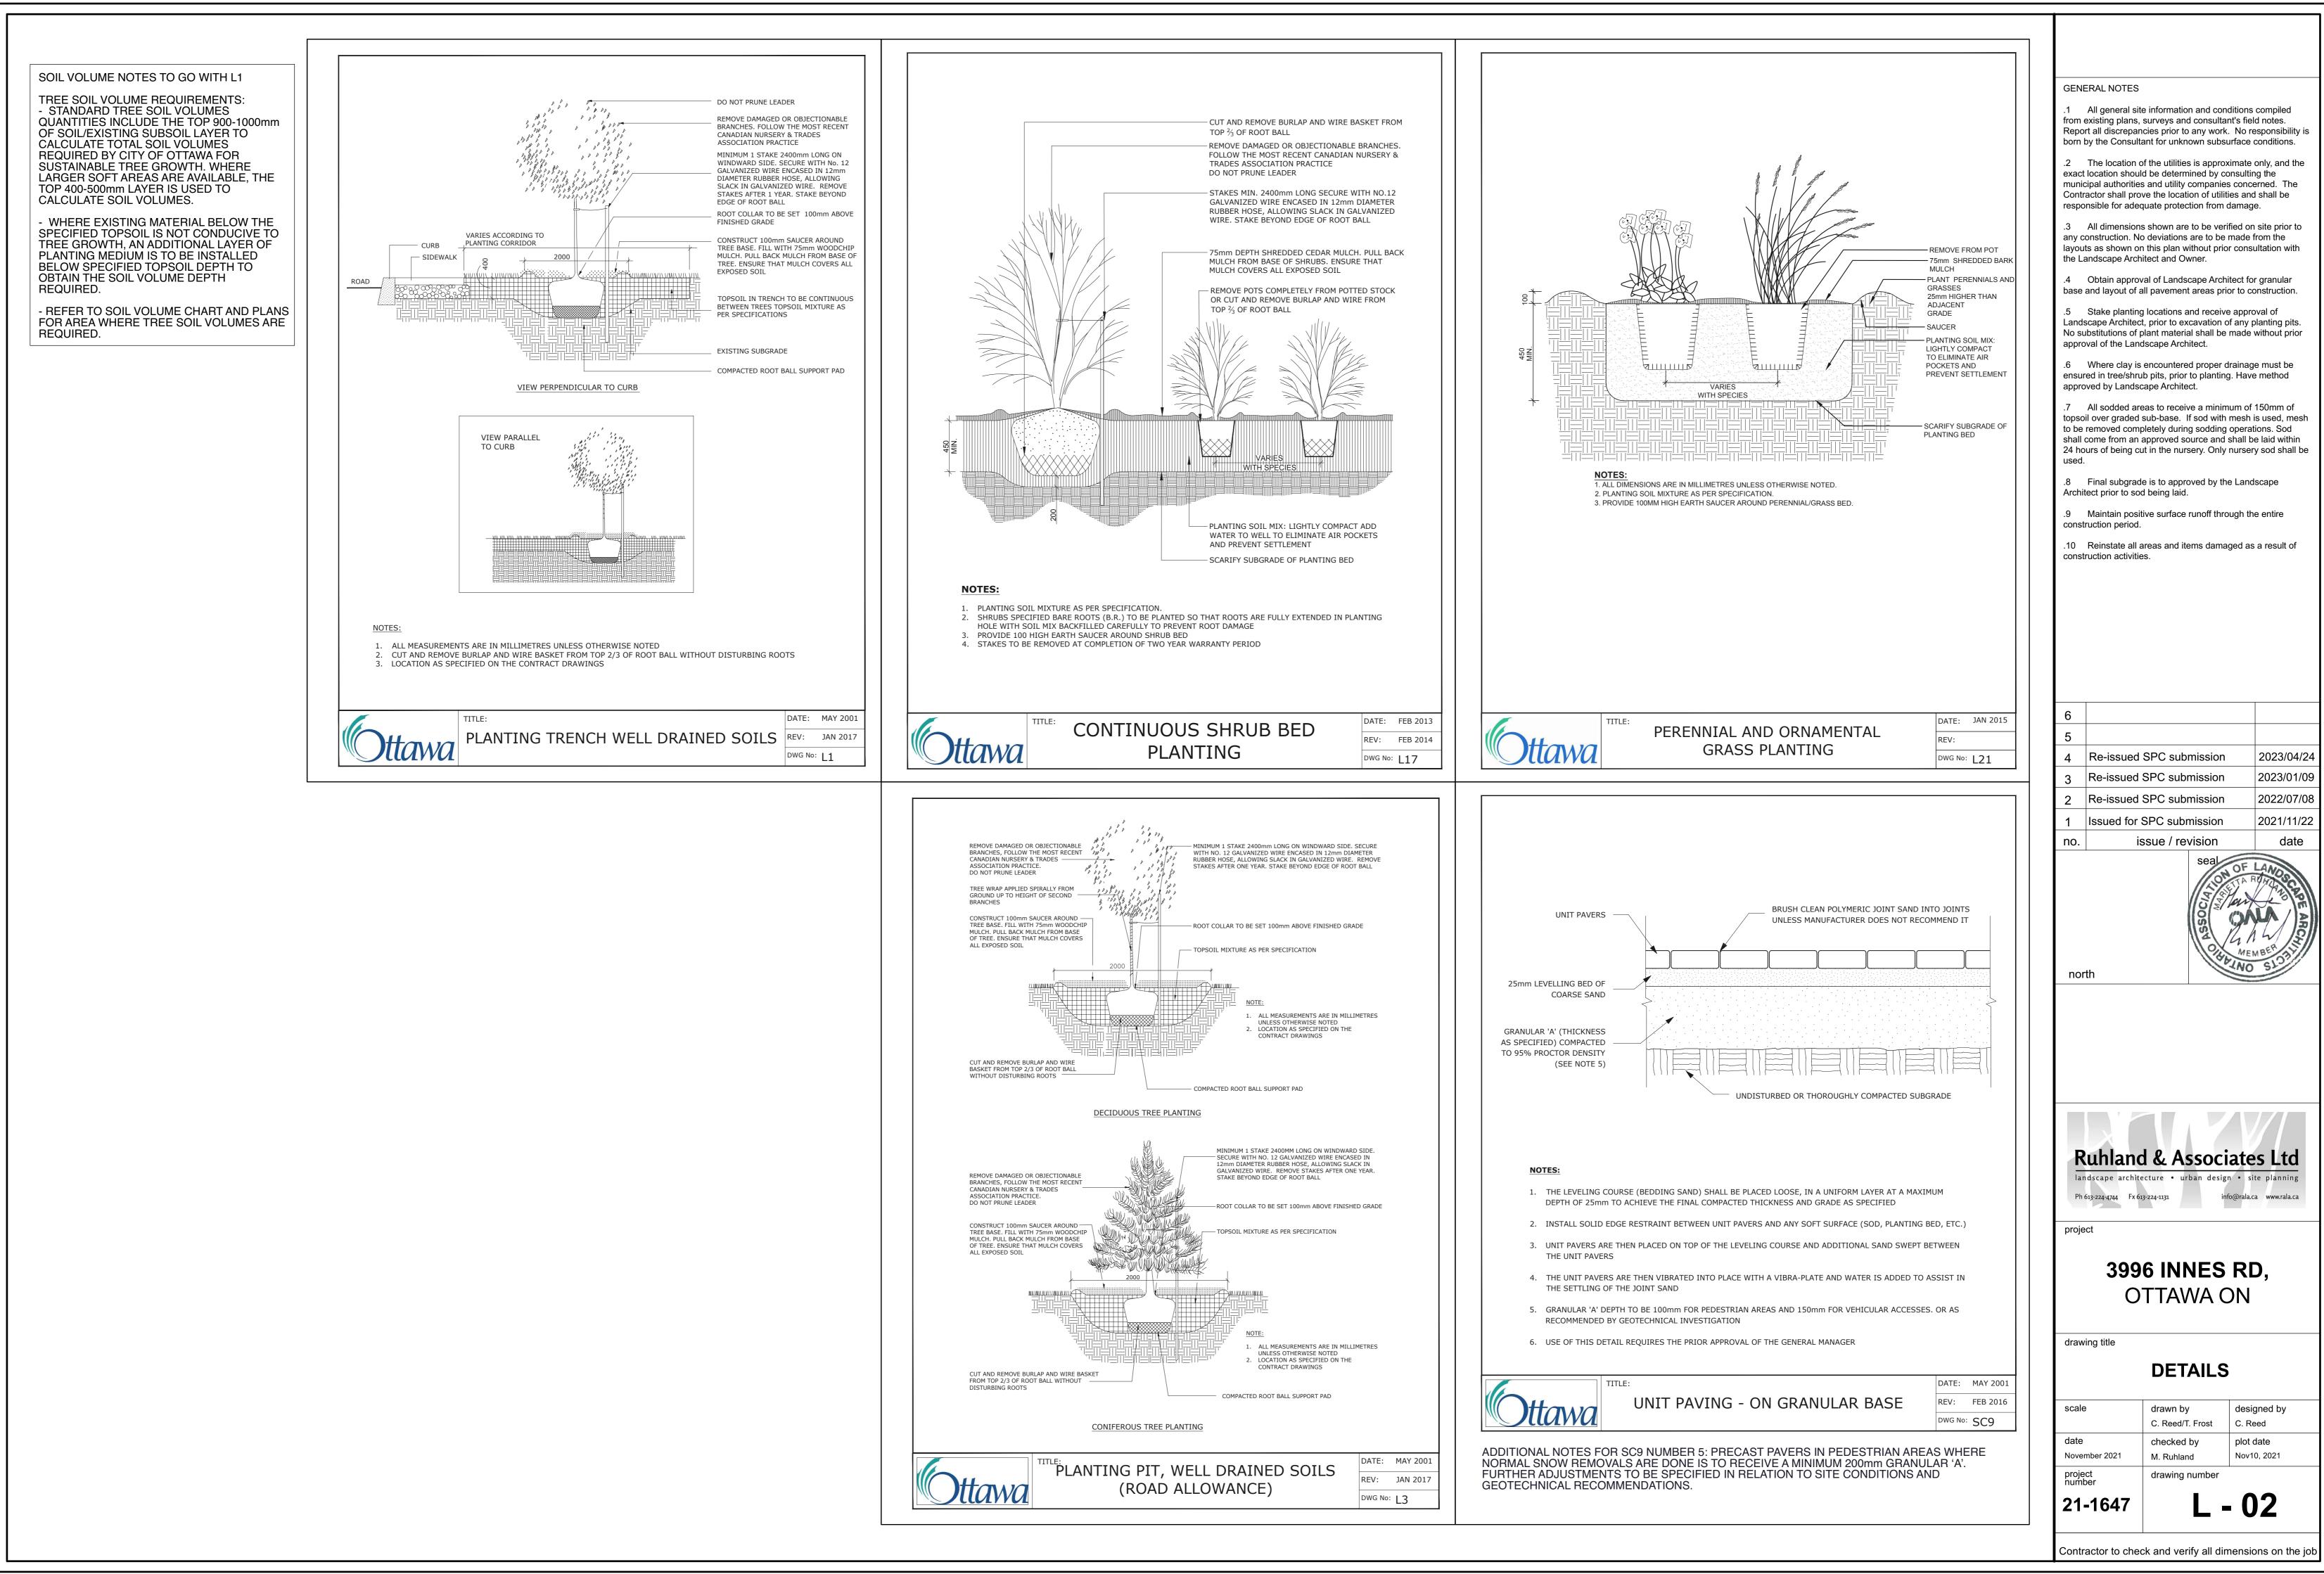

### GENERAL NOTES

1 All general site information and conditions compiled from existing plans, surveys and consultant's field notes. Report all discrepancies prior to any work. No responsibility is born by the Consultant for unknown subsurface conditions.

.2 The location of the utilities is approximate only, and the exact location should be determined by consulting the municipal authorities and utility companies concerned. The Contractor shall prove the location of utilities and shall be responsible for adequate protection from damage.

.3 All dimensions shown are to be verified on site prior to any construction. No deviations are to be made from the layouts as shown on this plan without prior consultation with the Landscape Architect and Owner.

.4 Obtain approval of Landscape Architect for granular base and layout of all pavement areas prior to construction.

.5 Stake planting locations and receive approval of Landscape Architect, prior to excavation of any planting pits. No substitutions of plant material shall be made without prior approval of the Landscape Architect.

.6 Where clay is encountered proper drainage must be ensured in tree/shrub pits, prior to planting. Have method approved by Landscape Architect.

7 All sodded areas to receive a minimum of 150mm of topsoil over graded sub-base. If sod with mesh is used, mesh to be removed completely during sodding operations. Sod shall come from an approved source and shall be laid within 24 hours of being cut in the nursery. Only nursery sod shall be

.8 Final subgrade is to approved by the Landscape Architect prior to sod being laid.

.9 Maintain positive surface runoff through the entire construction period.

.10 Reinstate all areas and items damaged as a result of construction activities.