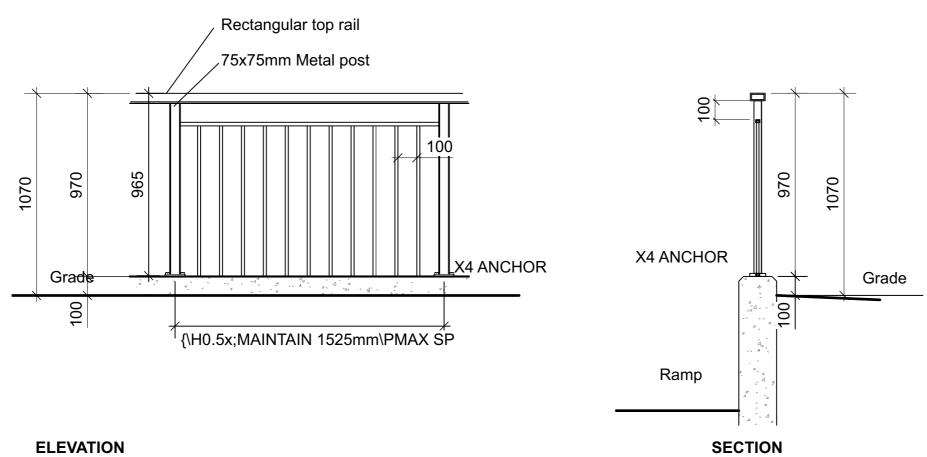

its. No substitutions of plant material shall be made without prior approval of the Landscape Architect.

.6 Where clay is encountered proper drainage must be ensured in tree/shrub pits, prior to planting. Have method approved by Landscape Architect.

7 All sodded areas to receive a minimum of 150mm of topsoil over graded sub-base. If sod with mesh is used, mesh to be removed completely during sodding operations. Sod shall come from an approved source and shall be laid within 24 hours of being cut in the nursery. Only nursery sod shall be

.8 Final subgrade is to approved by the Landscape Architect prior to sod being laid.

.9 Maintain positive surface runoff through the entire construction period.

.10 Reinstate all areas and items damaged as a result of construction activities.





12





## METALLIC GUARD RAIL L-03 Scale: NTS

REFER TO SITE PLAN FOR LOCATIONS

## TYPICAL SECTION



-PROVIDE SHOP-DRAWINGS AND SPECIFICATIONS FOR APPROVAL.









-RIGID INSULATION

DRAINAGE PIPE THROUGH FOUNDATION WALL @ 3000 o.c. (CONFIRM WITH MECH. / CIVIL)

FOOTING (SEE STRUCTURAL DRAWINGS)





SKYLINE OUTDOOR PATIO HARD-TOP GAZEBO L-03 Canvas, w/ Bug Net, Black 10'x12'

# GLOBAL INDUSTRIAL<sup>™</sup> 4' PARK BENCH L-03 Tan, w/Backrest

#### GENERAL NOTES

.1 All general site information and conditions compiled from existing plans, surveys and consultant's field notes. Report all discrepancies prior to any work. No responsibility is born by the Consultant for unknown subsurface conditions.

.2 The location of the utilities is approximate only, and the exact location should be deter