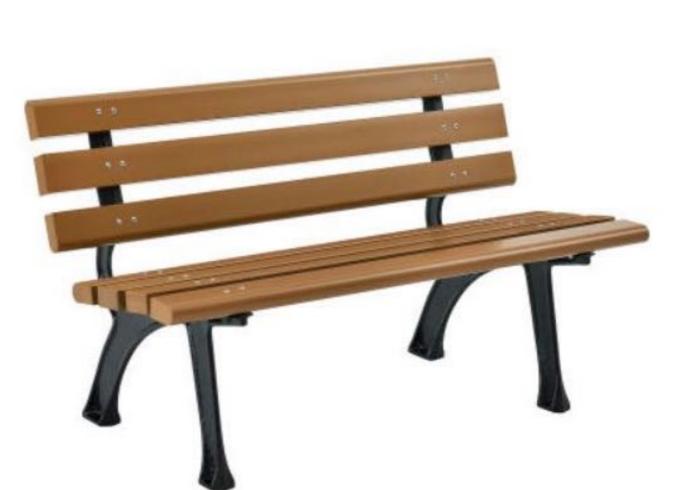

sured in tree/shrub pits, prior to planting. Have method approved by Landscape Architect.

7 All sodded areas to receive a minimum of 150mm of topsoil over graded sub-base. If sod with mesh is used, mesh to be removed completely during sodding operations. Sod shall come from an approved source and shall be laid within 24 hours of being cut in the nursery. Only nursery sod shall be

.8 Final subgrade is to approved by the Landscape Architect prior to sod being laid.

.9 Maintain positive surface runoff through the entire construction period.

.10 Reinstate all areas and items damaged as a result of construction activities.





12





## METALLIC GUARD RAIL L-03 Scale: NTS

REFER TO SITE PLAN FOR LOCATIONS

## TYPICAL SECTION



-PROVIDE SHOP-DRAWINGS AND SPECIFICATIONS FOR APPROVAL.









-RIGID INSULATION

DRAINAGE PIPE THROUGH FOUNDATION WALL @ 3000 o.c. (CONFIRM WITH MECH. / CIVIL)

FOOTING (SEE STRUCTURAL DRAWINGS)





SKYLINE OUTDOOR PATIO HARD-TOP GAZEBO L-03 Canvas, w/ Bug Net, Black 10'x12'

# GLOBAL INDUSTRIAL<sup>™</sup> 4' PARK BENCH L-03 Tan, w/Backrest

#### GENERAL NOTES

.1 All general site information and conditions compiled from existing plans, surveys and consultant's field notes. Report all discrepancies prior to any work. No responsibility is born by the Consultant for unknown subsurface conditions.

.2 The location of the utilities is approximate only, and the exact location should be determined by consulting the municipal authorities and utility companies concerned. The Contractor shall prove the location of utilities and shall be responsible for