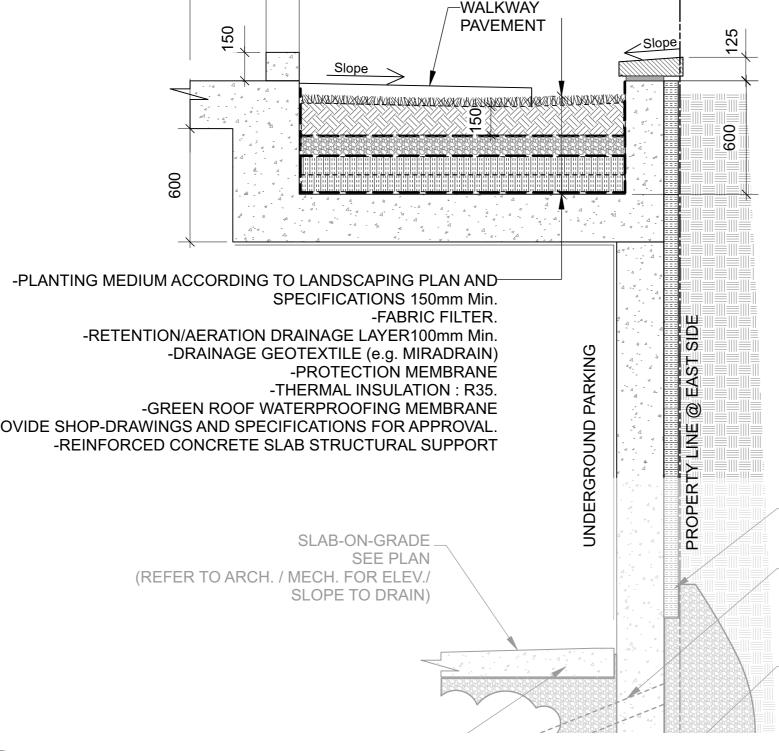

## TYPICAL SECTION

-PROVIDE SHOP-DRAWINGS AND SPECIFICATIONS FOR APPROVAL.

-RIGID INSULATION

DRAINAGE PIPE THROUGH FOUNDATION WALL @ 3000 o.c. (CONFIRM WITH MECH. / CIVIL)

FOOTING (SEE STRUCTURAL DRAWINGS)