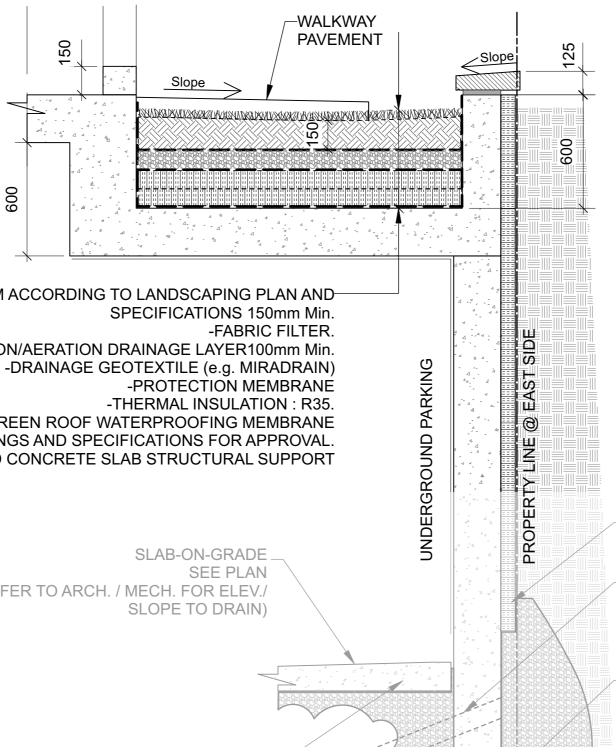

## TYPICAL SECTION

-PROVIDE SHOP-DRAWINGS AND SPECIFICATIONS FOR APPROVAL.

-RIGID INSULATION

DRAINAGE PIPE THROUGH FOUNDATION WALL @ 3000 o.c. (CONFIRM WITH MECH. / CIVIL)

FOOTING (SEE STRUCTURAL DRAWINGS)