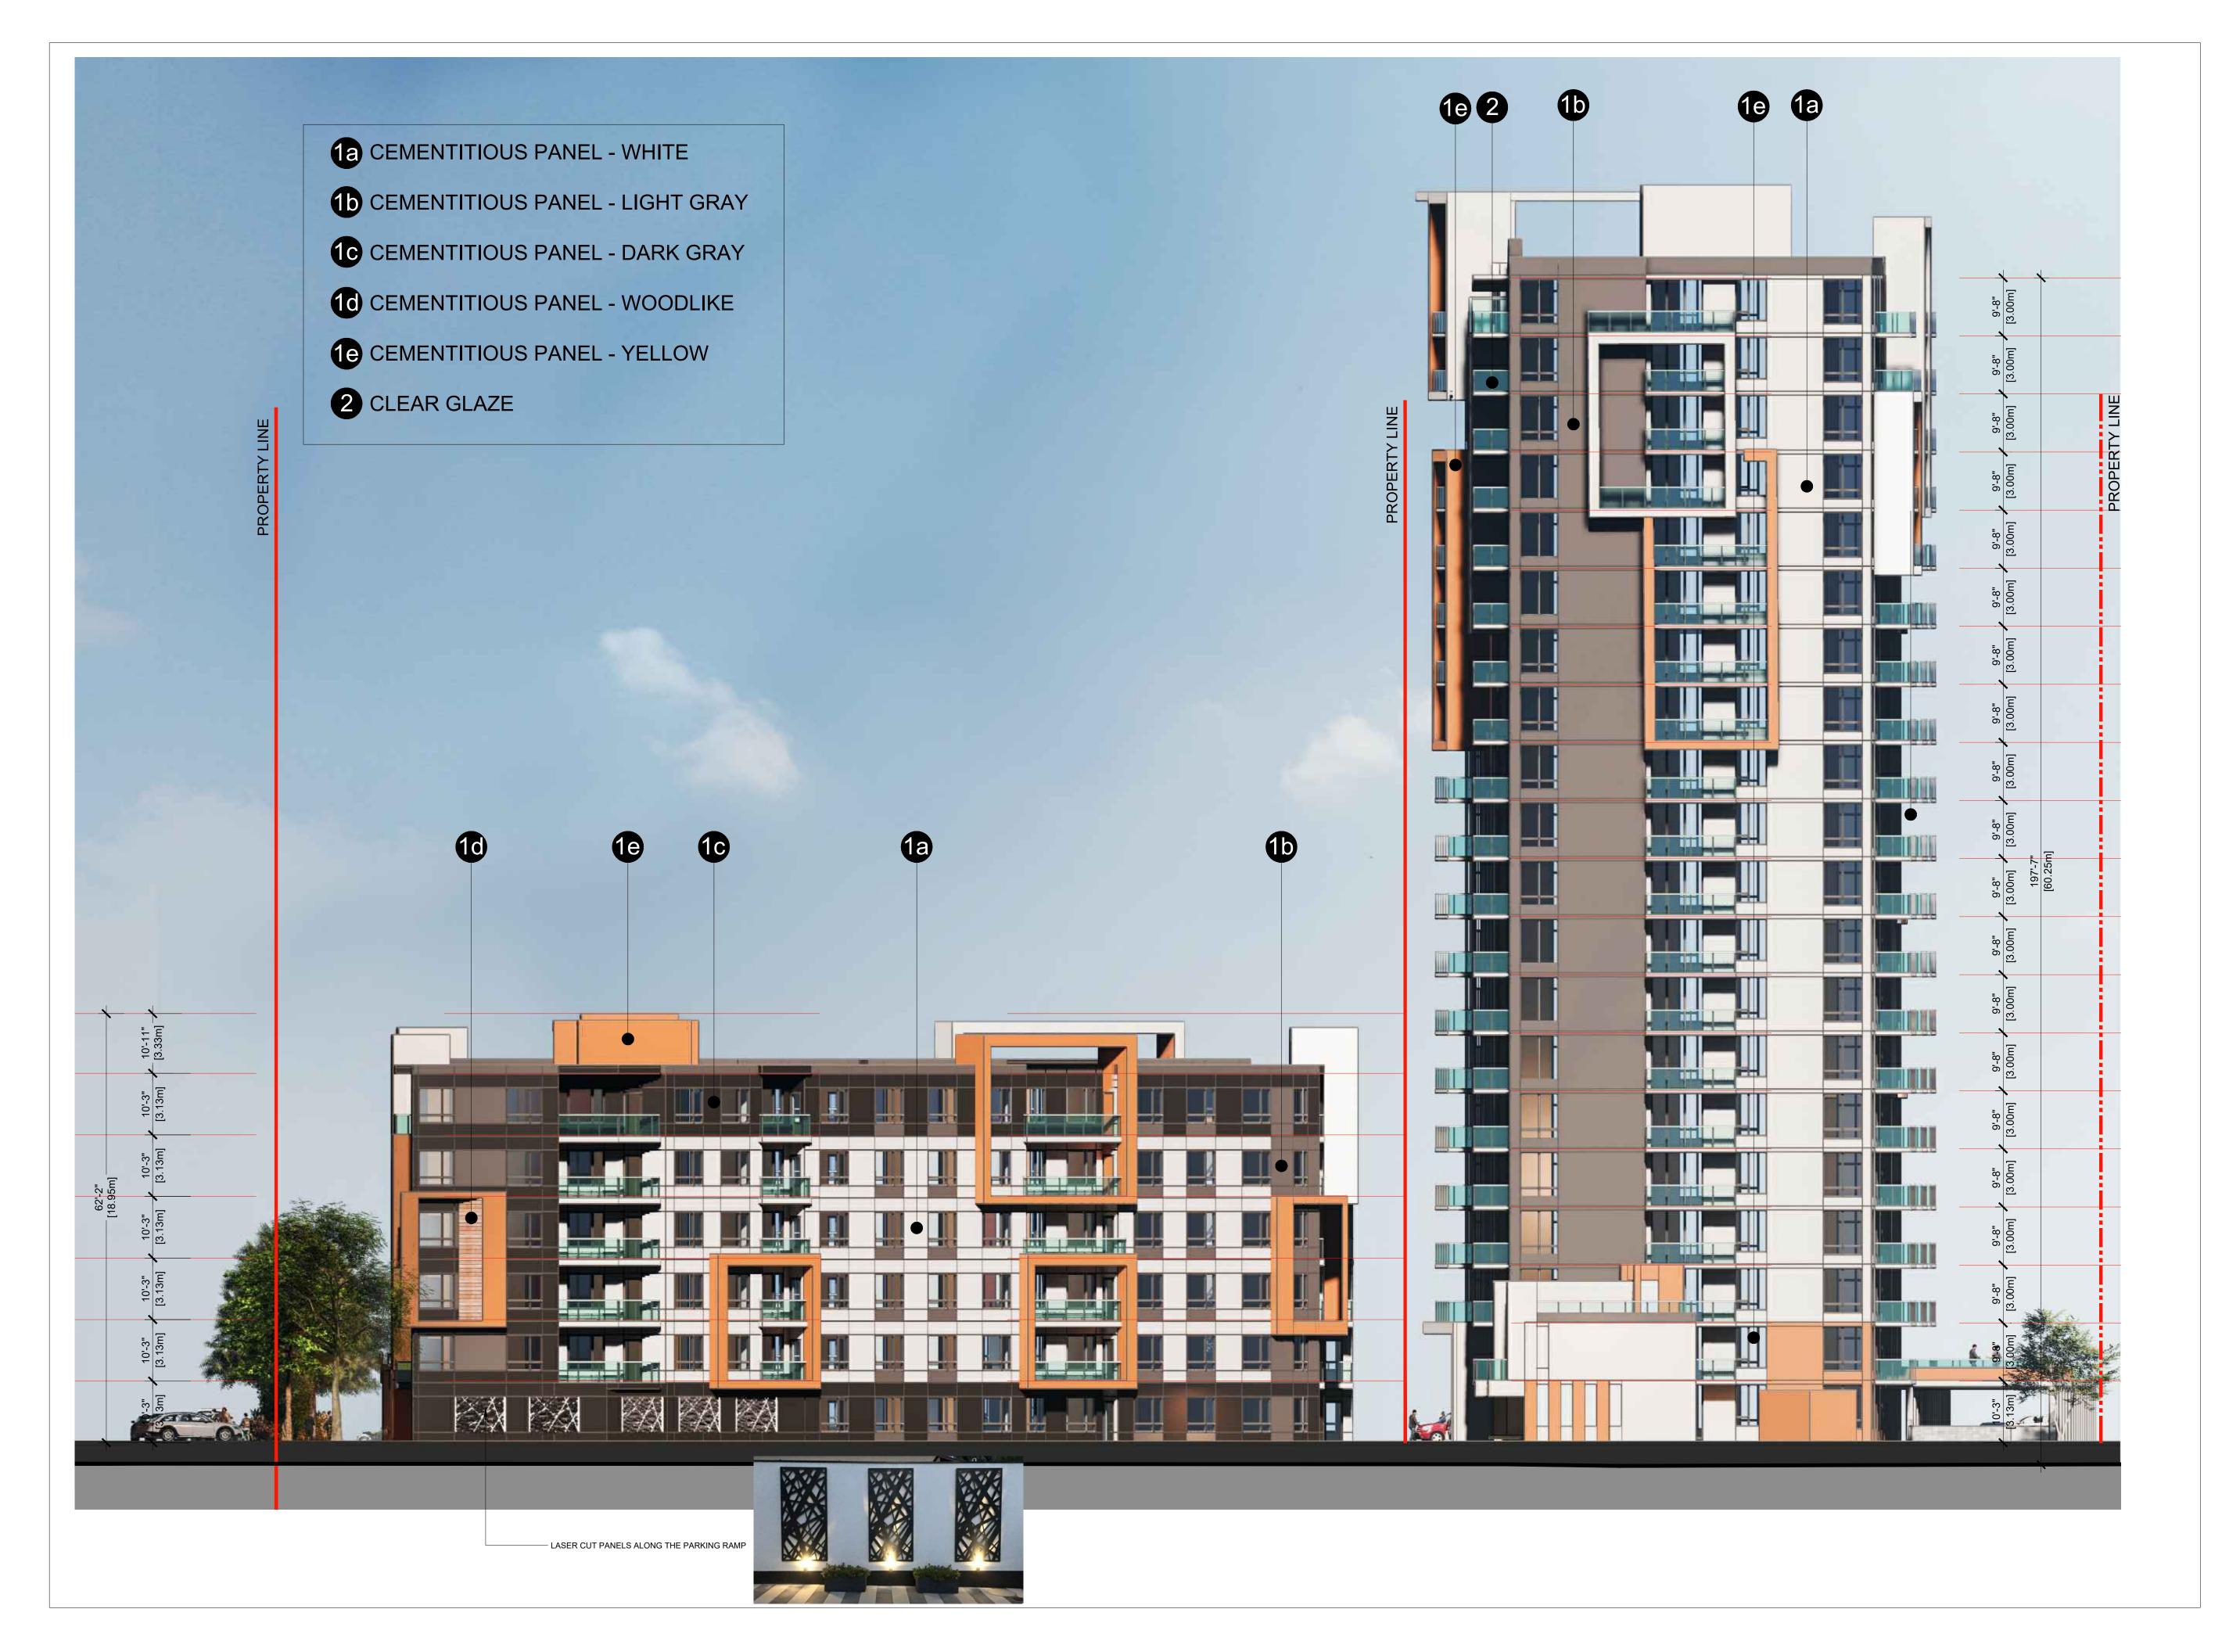

## **MULTI-FAMILY RESIDENTIAL DEVELOPMENT**

1125-1149 Cyrville Road, Ottawa, ON

CONSULTANT:

DRAWN BY:

CHECKED BY:

2021-010

SOUTH ELEVATION

DRAWING NO.: A3.0