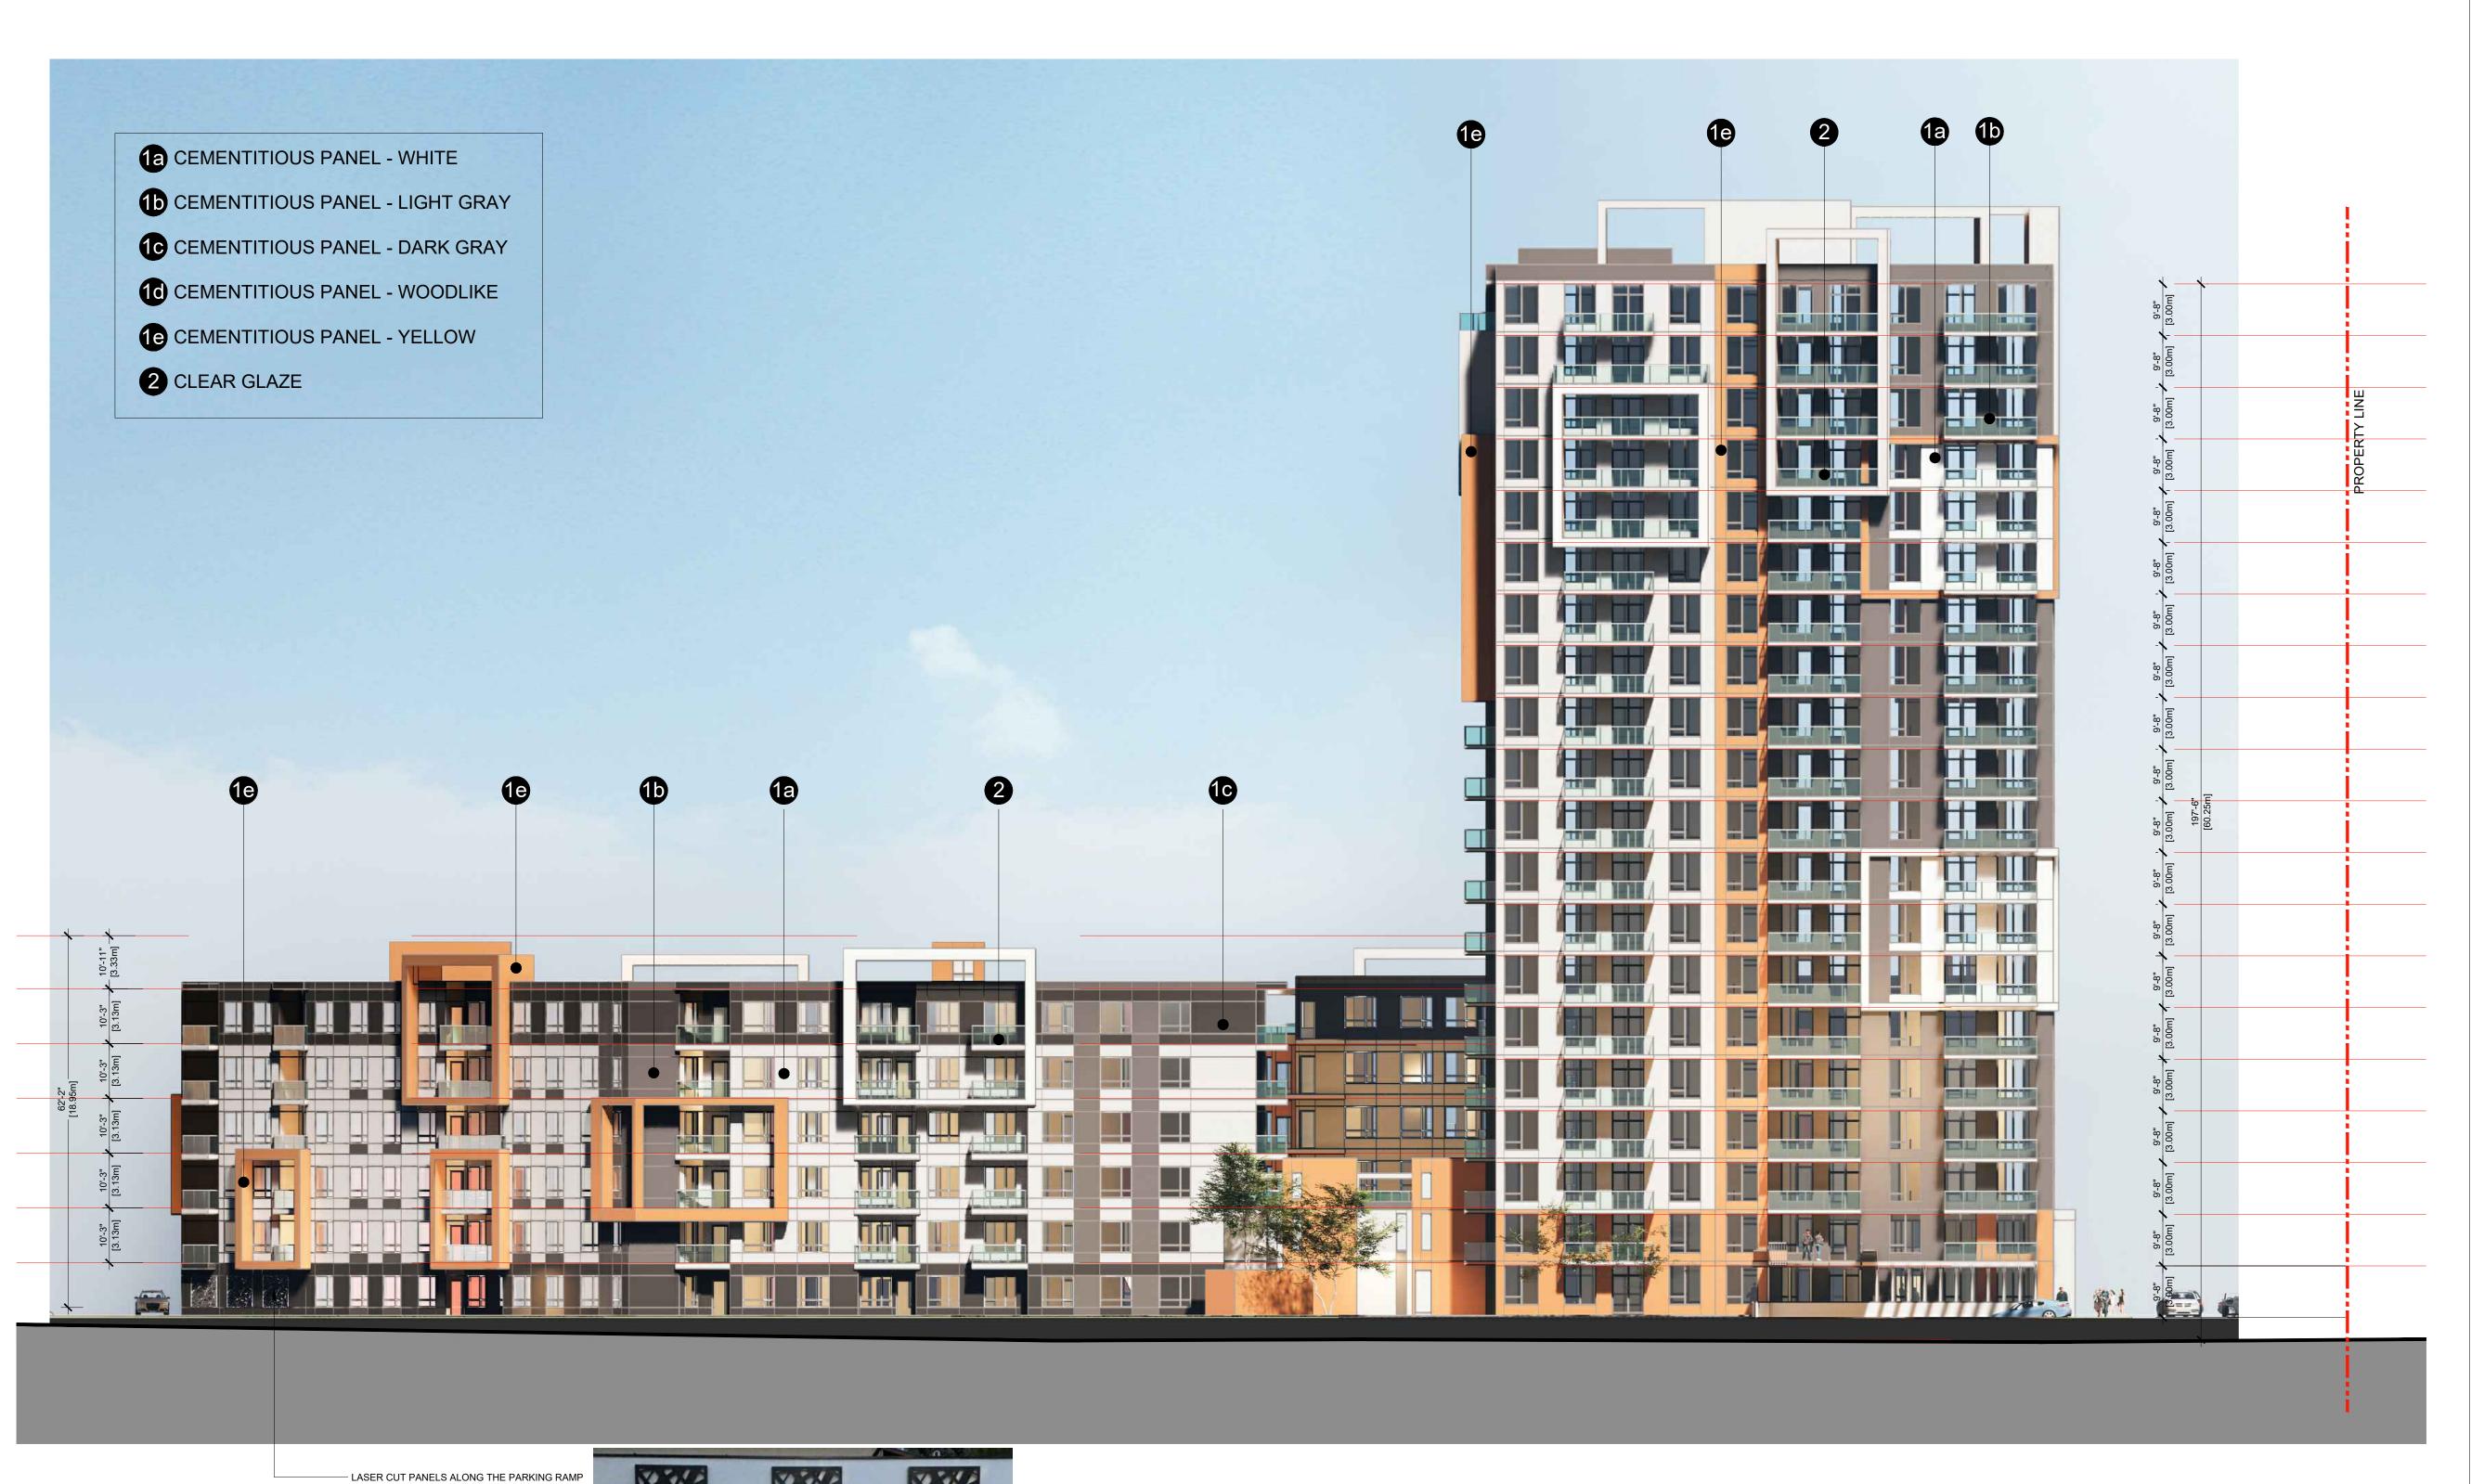

## **MULTI-FAMILY RESIDENTIAL DEVELOPMENT**

1125-1149 Cyrville Road, Ottawa, ON

CONSULTANT:

SCALE: 1:200

DRAWN BY: CHECKED BY:

2021-010

WEST ELEVATION

DRAWING NO.: