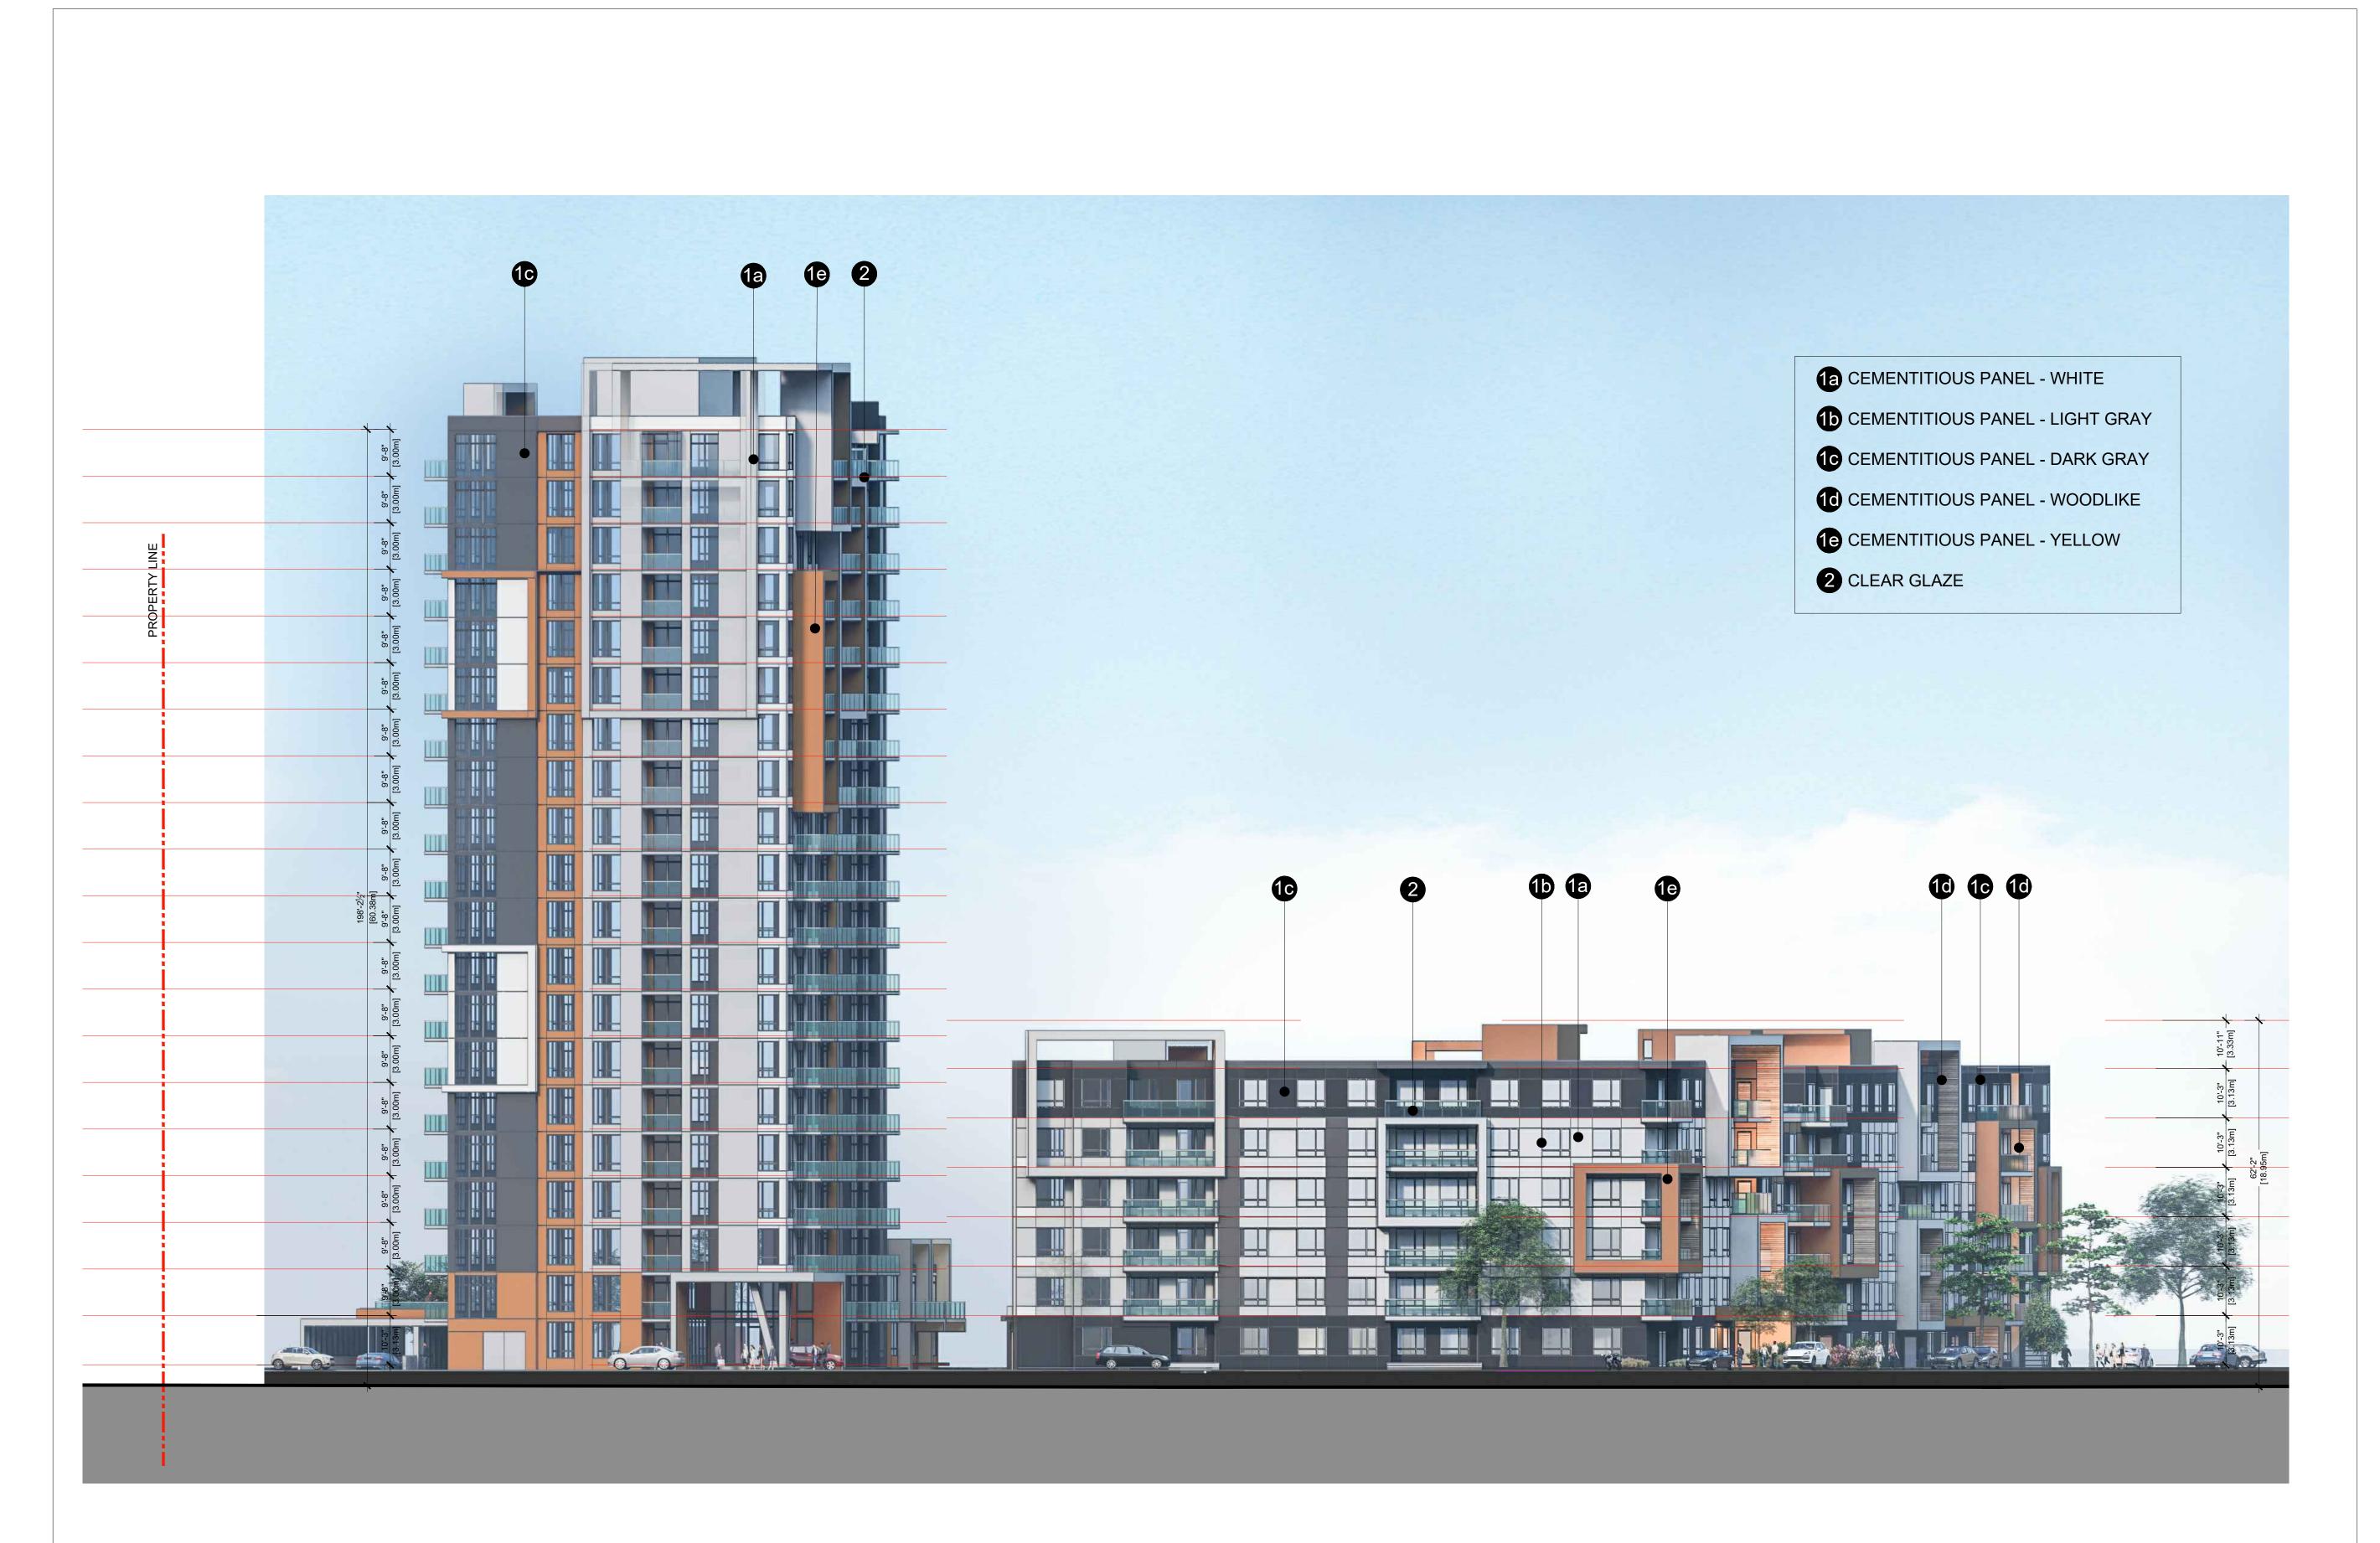

## **MULTI-FAMILY RESIDENTIAL DEVELOPMENT**

1125-1149 Cyrville Road, Ottawa, ON

CONSULTANT:

SCALE: 1:200

DRAWN BY: CHECKED BY:

2021-010

WEST ELEVATION

DRAWING NO.: