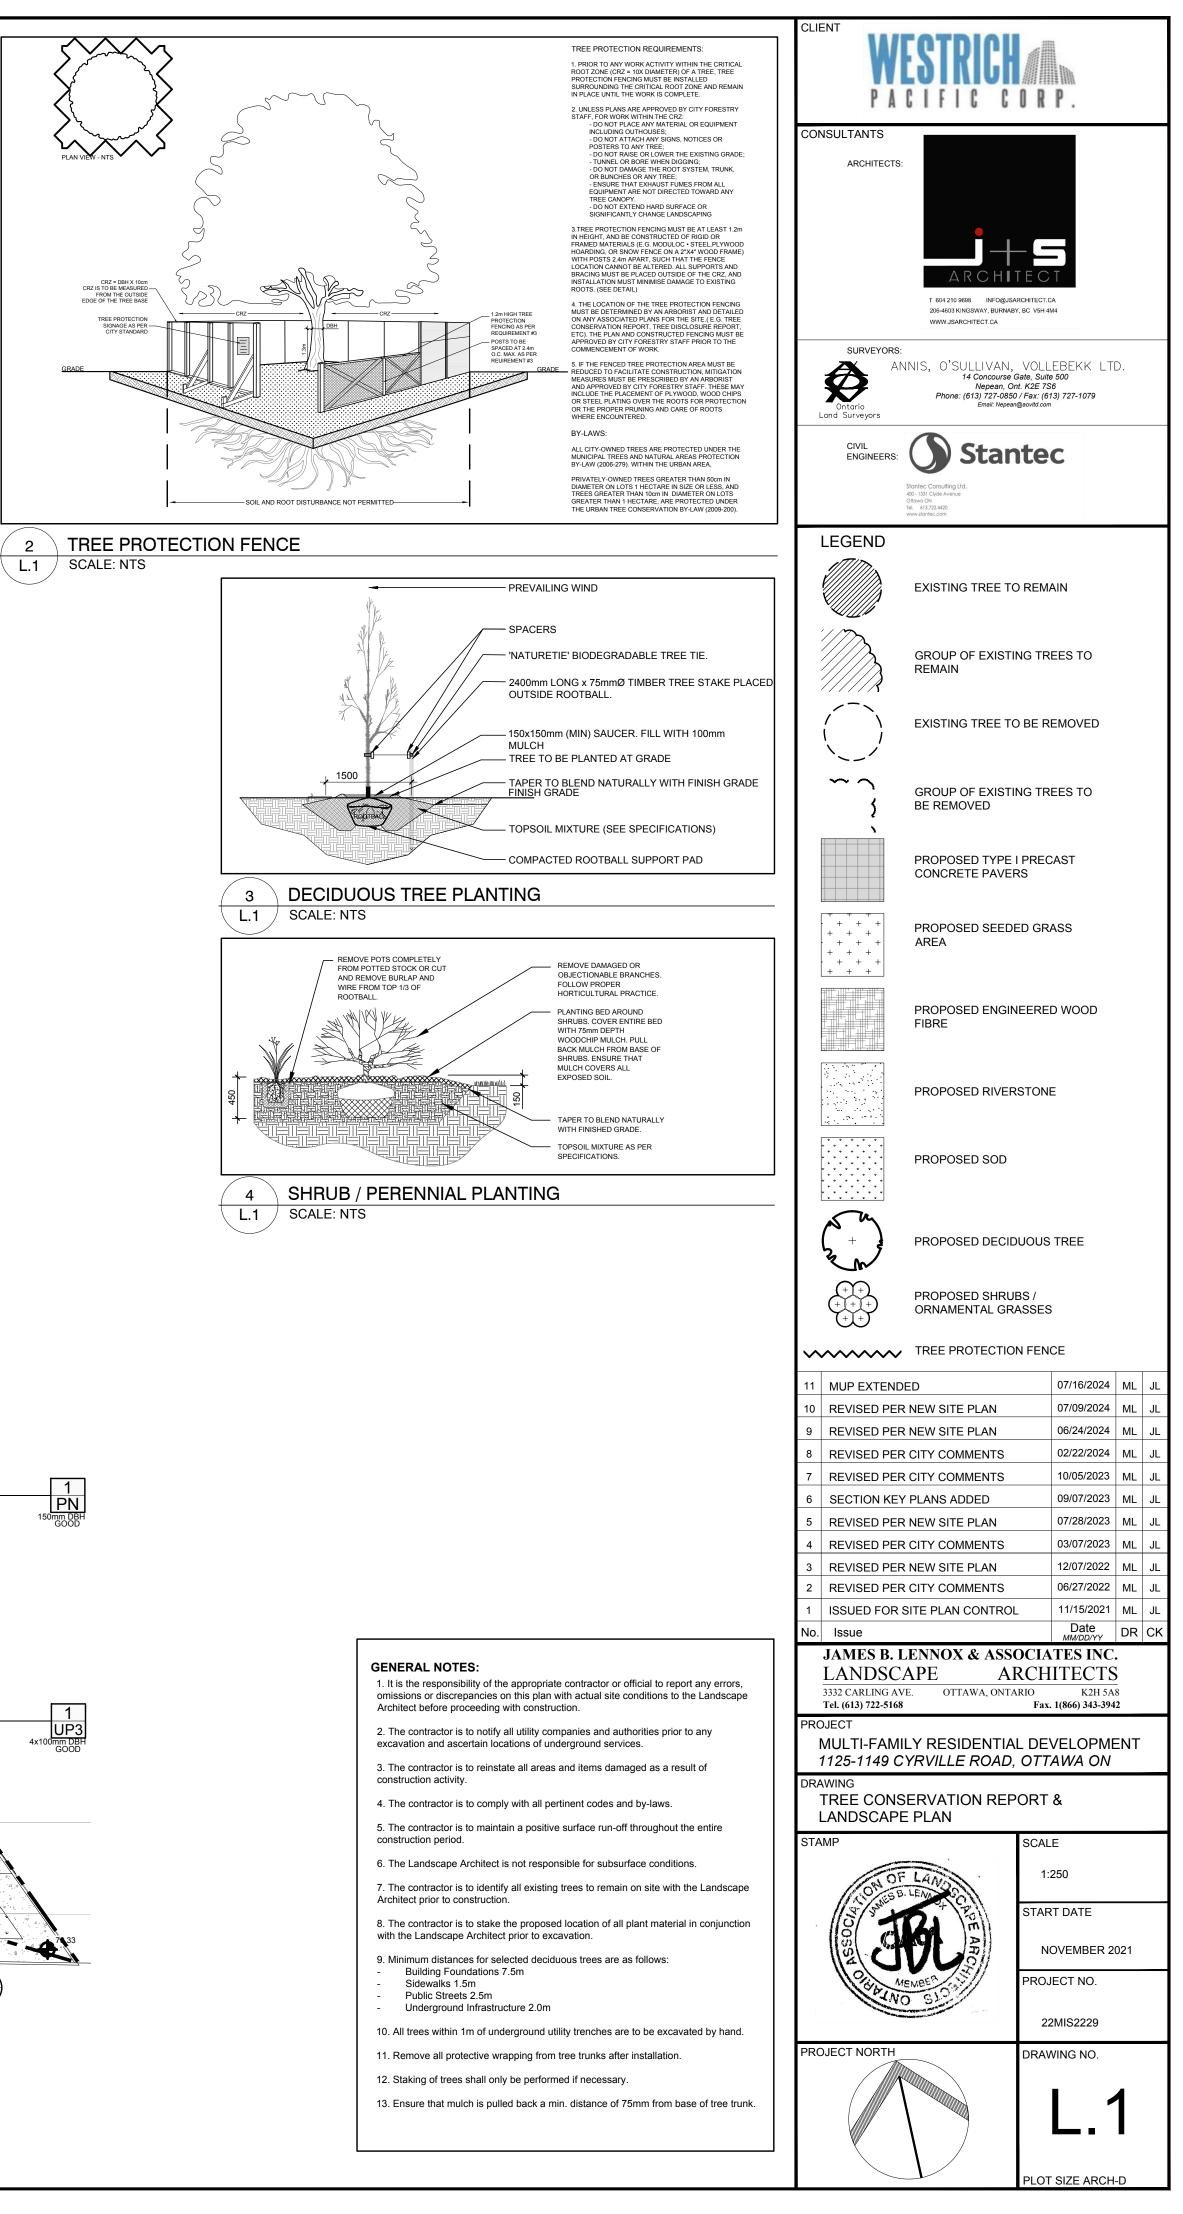

| PROPC                                | DSED             |                                                                           | QTY<br>SP                                          |                            |                                           |                      |                            |                                                               |
|--------------------------------------|------------------|---------------------------------------------------------------------------|----------------------------------------------------|----------------------------|-------------------------------------------|----------------------|----------------------------|---------------------------------------------------------------|
| KEY                                  | QTY              | BOTANICAL NAME                                                            | -                                                  | COMMON N                   | AME                                       | SIZE                 | CONDITION                  | REMARKS                                                       |
| TREES                                |                  |                                                                           |                                                    |                            |                                           |                      |                            |                                                               |
| GB                                   | 2                | Ginkgo biloba                                                             |                                                    | Maidenhair T               | ree                                       | 60mm cal.            | B&B                        | Male tree                                                     |
| HB                                   | 3                | Celtis occidentalis                                                       |                                                    | Hackberry                  |                                           | 60mm cal.            | B&B                        |                                                               |
| HL                                   | 2                | Gleditsia triacanthos 'Draves'                                            |                                                    | Street Keeper Honey Locust |                                           | 60mm cal.            | B&B                        |                                                               |
| LL                                   | 2                | Tilia cordata                                                             |                                                    | Little Leaf Linden         |                                           | 60mm cal.            | B&B                        |                                                               |
| SM                                   | 2                | Acer saccharum                                                            |                                                    | Sugar Maple                | 1                                         | 60mm cal.            | B&B                        |                                                               |
|                                      |                  |                                                                           |                                                    |                            |                                           |                      |                            |                                                               |
|                                      |                  |                                                                           |                                                    |                            |                                           |                      |                            |                                                               |
| SHRUBS                               | ;                |                                                                           |                                                    |                            |                                           |                      |                            |                                                               |
| AH                                   | 43               | Hydrangea arborescens 'Annabelle'                                         |                                                    | Annabelle Hydrangea        |                                           | 1 gallon pot         | Potted                     | Space 1000mm o.c.                                             |
| AW                                   | 31               | Spiraea x japonica 'Anthony Waterer'                                      |                                                    | Anthony Waterer Spirea     |                                           | 600mm ht.            | Potted                     | Space 800mm o.c.                                              |
| BB                                   | 43               | Euonymus alatus 'Compactus'                                               |                                                    | Dwarf Burning Bush         |                                           | 800mm ht.            | Potted                     | Space 1200mm o.c.                                             |
| FS                                   | 95               | Sorbaria sorbifolia 'Sem'                                                 |                                                    | Sem False Spirea           |                                           | 600mm ht.            | Potted                     | Space 1000mm o.c.                                             |
| RR                                   | 14               | Rosa rugosa                                                               |                                                    | Rugosa Rose                |                                           | 800mm ht.            | Potted                     | Space 1000mm o.c.                                             |
| SS                                   | 27               | Sorbaria sorbifolia                                                       |                                                    | Ural False Spirea          |                                           | 800mm ht.            | Potted                     | Space 1200mm o.c.                                             |
| PERENN                               | IALS/ (          | RASSES                                                                    |                                                    |                            |                                           |                      |                            |                                                               |
| DL                                   | 57               | Hemerocallis 'Stella D'oro'                                               |                                                    | Stella D'oro Daylily       |                                           | 100mm pot            | Potted                     | Space 400mm o.c.                                              |
| KF                                   | 13               | Calamagrostis 'Karl Foerster'                                             |                                                    | Feather Reed Grass         |                                           | 250mm pot            | Potted                     | Space 800mm o.c.                                              |
| RS                                   | 36               | Hemerocallis 'Ruby Stella'                                                |                                                    | Ruby Stella Daylily        |                                           | 100mm pot            | Potted                     | Space 400mm o.c.                                              |
|                                      |                  |                                                                           |                                                    |                            |                                           |                      |                            |                                                               |
|                                      |                  |                                                                           |                                                    |                            |                                           |                      |                            |                                                               |
| EXISTI<br>KEY                        |                  |                                                                           | QTY.<br>KEY<br>SIZE                                | NAME                       | SIZE                                      | CONDITION            | REMARKS                    | OWNERSHIP                                                     |
| TREES                                | -1               | •                                                                         |                                                    |                            | 1                                         |                      |                            |                                                               |
|                                      |                  |                                                                           |                                                    |                            |                                           |                      |                            |                                                               |
|                                      | 2                | Acer negundo                                                              | Manitoba Maple                                     |                            | 50-100mm dbh                              | Good                 | To remain                  | 1117 Cyrville Road                                            |
| AN1                                  | *                | Acer negundo                                                              | Manitoba Maple                                     |                            | 100mm dbh                                 | Good                 | To remain                  | 1098 Ogilvie Road                                             |
| AN1<br>AN2                           |                  | Dinus ninne                                                               | Austrian Pine                                      |                            | 150mm dbh                                 | Good                 | To be removed              | 1125 Cyrville Road                                            |
|                                      | 1                | Pinus nigra                                                               |                                                    |                            | 1                                         | Good                 | To remain                  | 1173 Cyrville Road                                            |
| AN2                                  | 1                | Pinus nigra<br>Picea pungens                                              | Colorado S                                         | pruce                      | 350mm dbh                                 | 0000                 |                            | 1                                                             |
| AN2<br>PN                            |                  | <b>_</b>                                                                  |                                                    |                            | 350mm dbh<br>50-100mm dbh                 | Good                 | To remain                  | 1098 Ogilvie Road                                             |
| AN2<br>PN<br>PP                      |                  | Picea pungens                                                             | Colorado S                                         | uckthorn                   |                                           |                      |                            | 1098 Ogilvie Road<br>1125 Cyrville Road                       |
| AN2<br>PN<br>PP<br>RC1               |                  | Picea pungens<br>Rhamnus cathartica                                       | Colorado S<br>Common B                             | uckthorn<br>uckthorn       | 50-100mm dbh                              | Good                 |                            | -                                                             |
| AN2<br>PN<br>PP<br>RC1<br>RC2        | 2 * *            | Picea pungens<br>Rhamnus cathartica<br>Rhamnus cathartica                 | Colorado S<br>Common B<br>Common B                 | uckthorn<br>uckthorn<br>m  | 50-100mm dbh<br>50-100mm dbh              | Good<br>Good         | To be removed              | 1125 Cyrville Road                                            |
| AN2<br>PN<br>PP<br>RC1<br>RC2<br>UP1 | 2<br>*<br>*<br>1 | Picea pungens<br>Rhamnus cathartica<br>Rhamnus cathartica<br>Ulmus pumila | Colorado S<br>Common B<br>Common B<br>Siberian Eli | uckthorn<br>uckthorn<br>m  | 50-100mm dbh<br>50-100mm dbh<br>100mm dbh | Good<br>Good<br>Good | To be removed<br>To remain | 1125 Cyrville Road<br>1117 Cyrville Road<br>1098 Ogilvie Road |