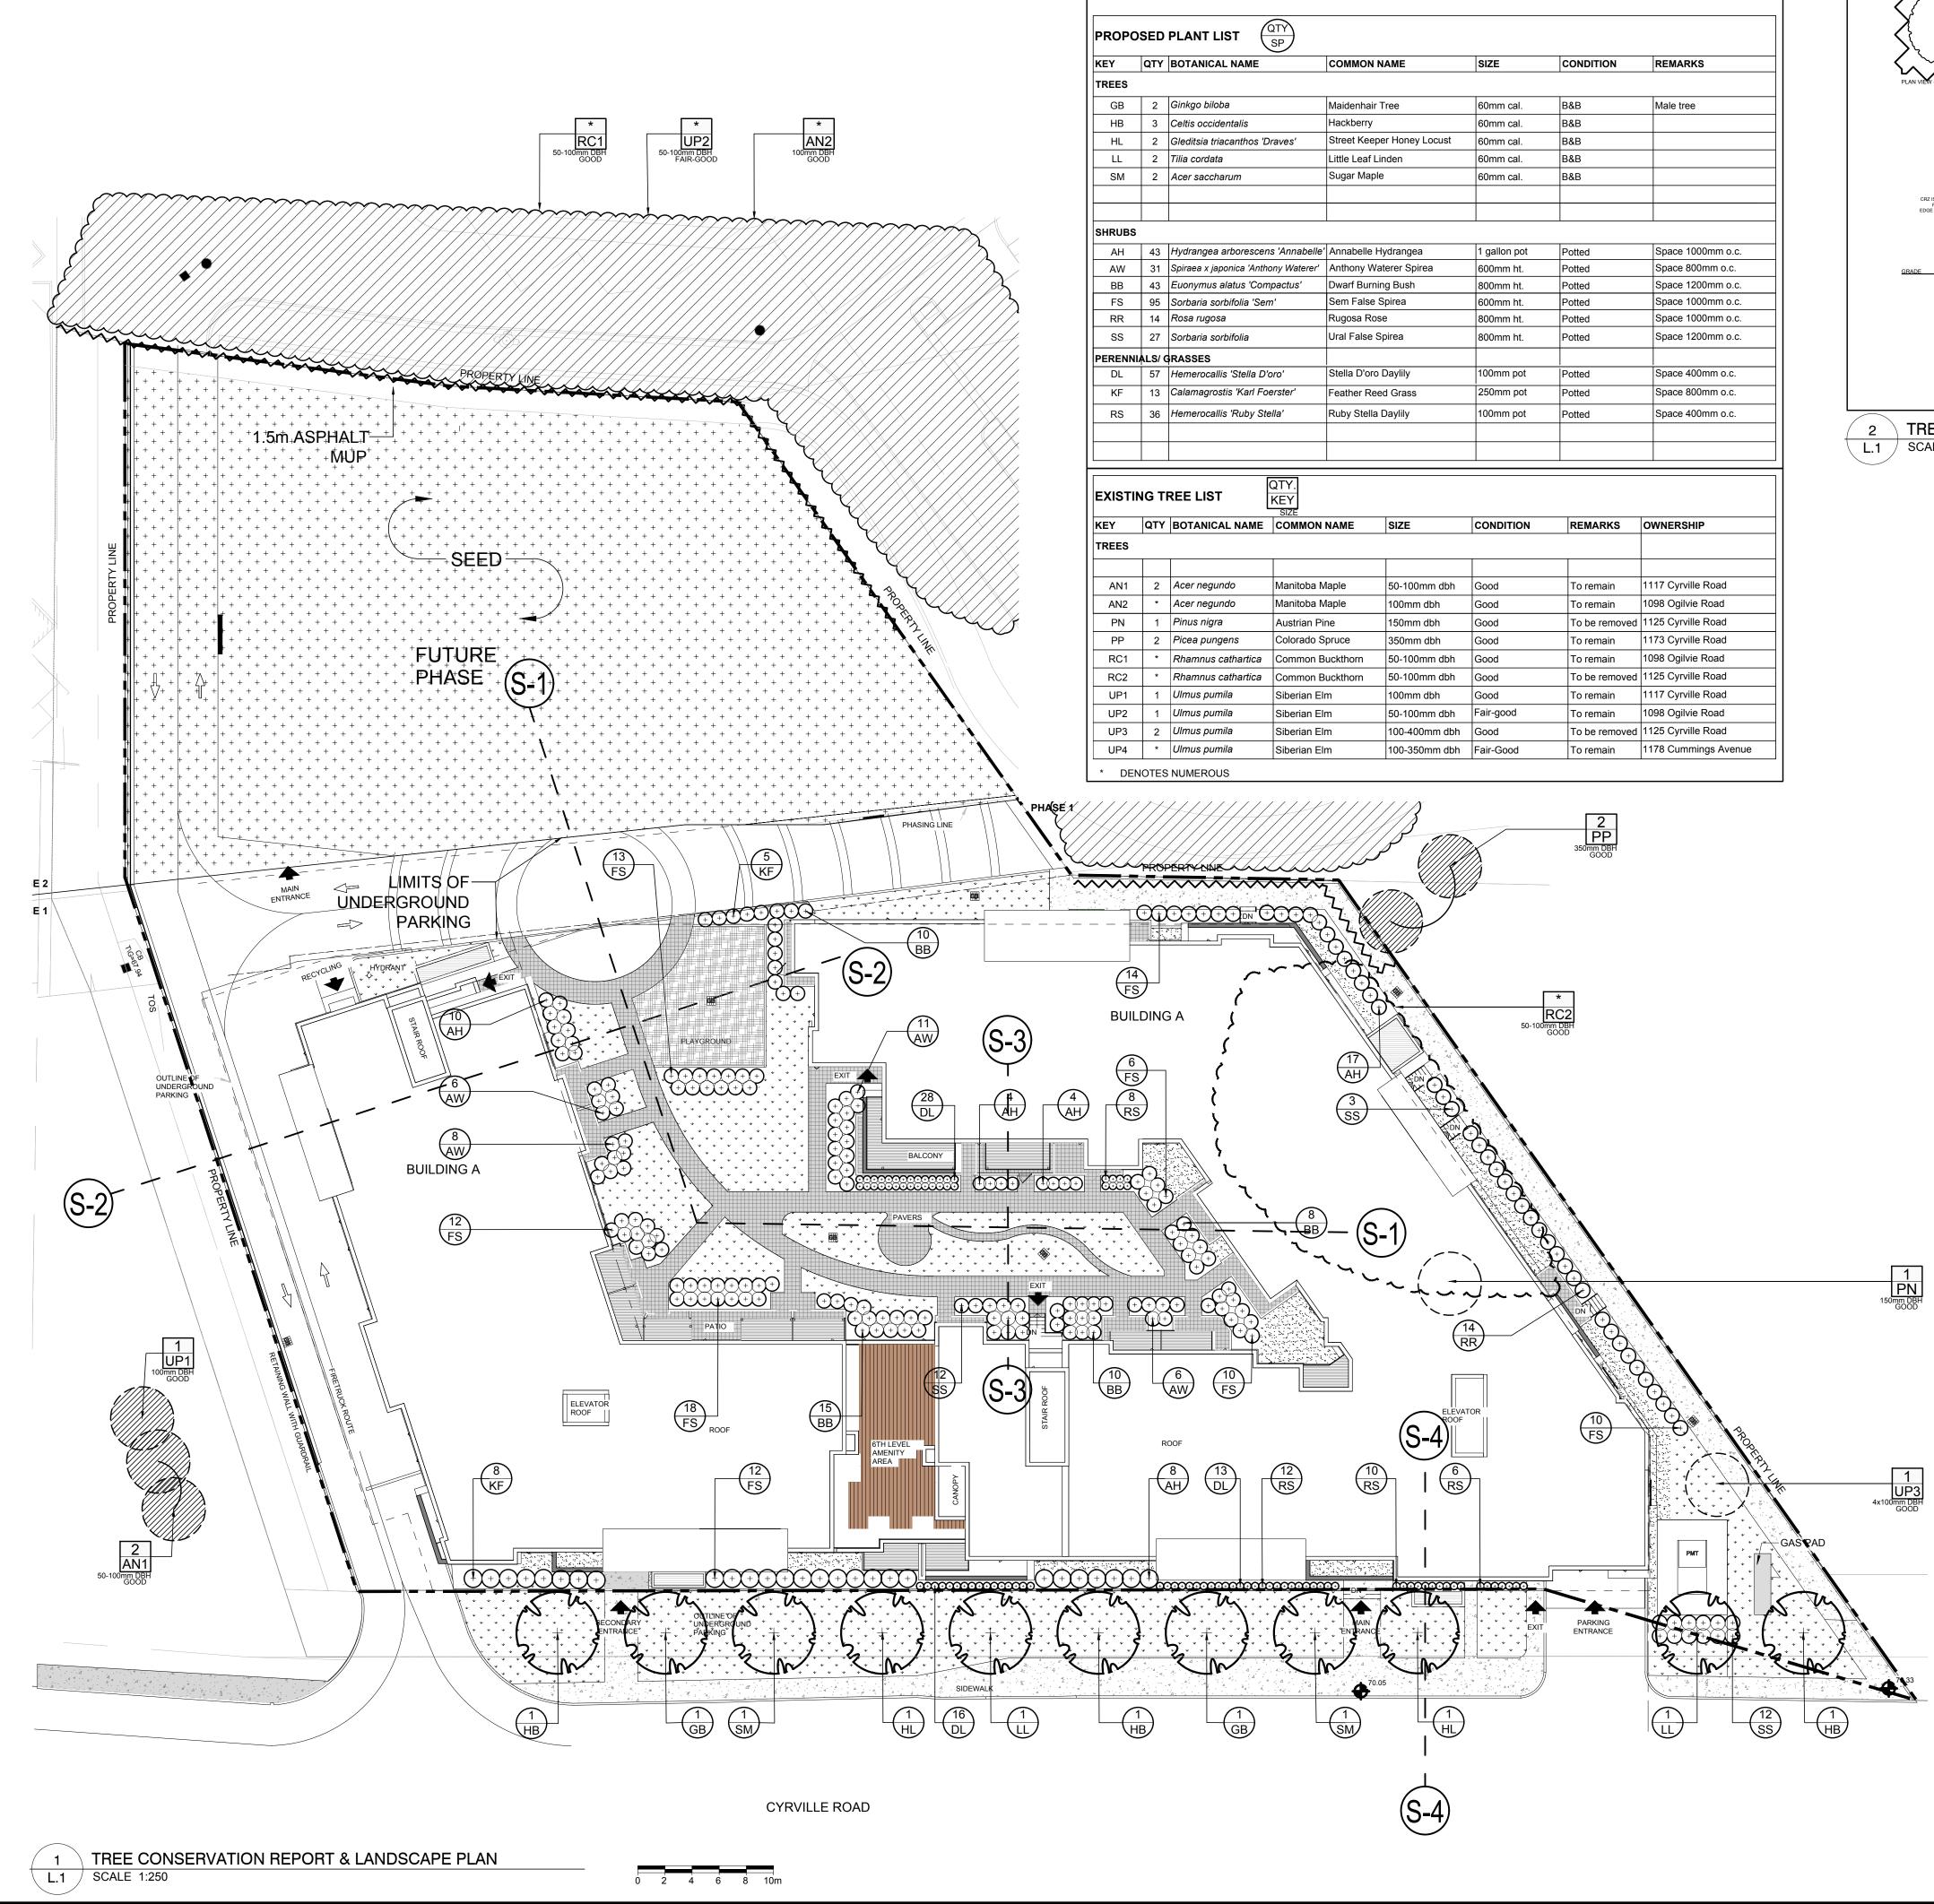

| PROPC                                | DSED             |                                                                           | QTY<br>SP                                          |                            |                                           |                      |                            |                                                               |
|--------------------------------------|------------------|---------------------------------------------------------------------------|----------------------------------------------------|----------------------------|-------------------------------------------|----------------------|----------------------------|---------------------------------------------------------------|
| KEY                                  | QTY              | BOTANICAL NAME                                                            | -                                                  | COMMON N                   | AME                                       | SIZE                 | CONDITION                  | REMARKS                                                       |
| TREES                                |                  |                                                                           |                                                    |                            |                                           |                      |                            |                                                               |
| GB                                   | 2                | Ginkgo biloba                                                             |                                                    | Maidenhair T               | ree                                       | 60mm cal.            | B&B                        | Male tree                                                     |
| HB                                   | 3                | Celtis occidentalis                                                       |                                                    | Hackberry                  |                                           | 60mm cal.            | B&B                        |                                                               |
| HL                                   | 2                | Gleditsia triacanthos 'Draves'                                            |                                                    | Street Keeper Honey Locust |                                           | 60mm cal.            | B&B                        |                                                               |
| LL                                   | 2                | Tilia cordata                                                             |                                                    | Little Leaf Linden         |                                           | 60mm cal.            | B&B                        |                                                               |
| SM                                   | 2                | Acer saccharum                                                            |                                                    | Sugar Maple                | 1                                         | 60mm cal.            | B&B                        |                                                               |
|                                      |                  |                                                                           |                                                    |                            |                                           |                      |                            |                                                               |
|                                      |                  |                                                                           |                                                    |                            |                                           |                      |                            |                                                               |
| SHRUBS                               | ;                |                                                                           |                                                    |                            |                                           |                      |                            |                                                               |
| AH                                   | 43               | Hydrangea arborescens 'Annabelle'                                         |                                                    | Annabelle Hydrangea        |                                           | 1 gallon pot         | Potted                     | Space 1000mm o.c.                                             |
| AW                                   | 31               | Spiraea x japonica 'Anthony Waterer'                                      |                                                    | Anthony Waterer Spirea     |                                           | 600mm ht.            | Potted                     | Space 800mm o.c.                                              |
| BB                                   | 43               | Euonymus alatus 'Compactus'                                               |                                                    | Dwarf Burning Bush         |                                           | 800mm ht.            | Potted                     | Space 1200mm o.c.                                             |
| FS                                   | 95               | Sorbaria sorbifolia 'Sem'                                                 |                                                    | Sem False Spirea           |                                           | 600mm ht.            | Potted                     | Space 1000mm o.c.                                             |
| RR                                   | 14               | Rosa rugosa                                                               |                                                    | Rugosa Rose                |                                           | 800mm ht.            | Potted                     | Space 1000mm o.c.                                             |
| SS                                   | 27               | Sorbaria sorbifolia                                                       |                                                    | Ural False Spirea          |                                           | 800mm ht.            | Potted                     | Space 1200mm o.c.                                             |
| PERENN                               | IALS/ (          | RASSES                                                                    |                                                    |                            |                                           |                      |                            |                                                               |
| DL                                   | 57               | Hemerocallis 'Stella D'oro'                                               |                                                    | Stella D'oro Daylily       |                                           | 100mm pot            | Potted                     | Space 400mm o.c.                                              |
| KF                                   | 13               | Calamagrostis 'Karl Foerster'                                             |                                                    | Feather Reed Grass         |                                           | 250mm pot            | Potted                     | Space 800mm o.c.                                              |
| RS                                   | 36               | Hemerocallis 'Ruby Stella'                                                |                                                    | Ruby Stella Daylily        |                                           | 100mm pot            | Potted                     | Space 400mm o.c.                                              |
|                                      |                  |                                                                           |                                                    |                            |                                           |                      |                            |                                                               |
|                                      |                  |                                                                           |                                                    |                            |                                           |                      |                            |                                                               |
| EXISTI<br>KEY                        |                  |                                                                           | QTY.<br>KEY<br>SIZE                                | NAME                       | SIZE                                      | CONDITION            | REMARKS                    | OWNERSHIP                                                     |
| TREES                                | -1               | •                                                                         |                                                    |                            | 1                                         |                      |                            |                                                               |
|                                      |                  |                                                                           |                                                    |                            |                                           |                      |                            |                                                               |
|                                      | 2                | Acer negundo                                                              | Manitoba Maple                                     |                            | 50-100mm dbh                              | Good                 | To remain                  | 1117 Cyrville Road                                            |
| AN1                                  | *                | Acer negundo                                                              | Manitoba Maple                                     |                            | 100mm dbh                                 | Good                 | To remain                  | 1098 Ogilvie Road                                             |
| AN1<br>AN2                           |                  | Dinus ninne                                                               | Austrian Pine                                      |                            | 150mm dbh                                 | Good                 | To be removed              | 1125 Cyrville Road                                            |
|                                      | 1                | Pinus nigra                                                               |                                                    |                            | 1                                         | Good                 | To remain                  | 1173 Cyrville Road                                            |
| AN2                                  | 1                | Pinus nigra<br>Picea pungens                                              | Colorado S                                         | pruce                      | 350mm dbh                                 | 0000                 |                            | 1                                                             |
| AN2<br>PN                            |                  | <b>_</b>                                                                  |                                                    |                            | 350mm dbh<br>50-100mm dbh                 | Good                 | To remain                  | 1098 Ogilvie Road                                             |
| AN2<br>PN<br>PP                      |                  | Picea pungens                                                             | Colorado S                                         | uckthorn                   |                                           |                      |                            | 1098 Ogilvie Road<br>1125 Cyrville Road                       |
| AN2<br>PN<br>PP<br>RC1               |                  | Picea pungens<br>Rhamnus cathartica                                       | Colorado S<br>Common B                             | uckthorn<br>uckthorn       | 50-100mm dbh                              | Good                 |                            | -                                                             |
| AN2<br>PN<br>PP<br>RC1<br>RC2        | 2 * *            | Picea pungens<br>Rhamnus cathartica<br>Rhamnus cathartica                 | Colorado S<br>Common B<br>Common B                 | uckthorn<br>uckthorn<br>m  | 50-100mm dbh<br>50-100mm dbh              | Good<br>Good         | To be removed              | 1125 Cyrville Road                                            |
| AN2<br>PN<br>PP<br>RC1<br>RC2<br>UP1 | 2<br>*<br>*<br>1 | Picea pungens<br>Rhamnus cathartica<br>Rhamnus cathartica<br>Ulmus pumila | Colorado S<br>Common B<br>Common B<br>Siberian Eli | uckthorn<br>uckthorn<br>m  | 50-100mm dbh<br>50-100mm dbh<br>100mm dbh | Good<br>Good<br>Good | To be removed<br>To remain | 1125 Cyrville Road<br>1117 Cyrville Road<br>1098 Ogilvie Road |