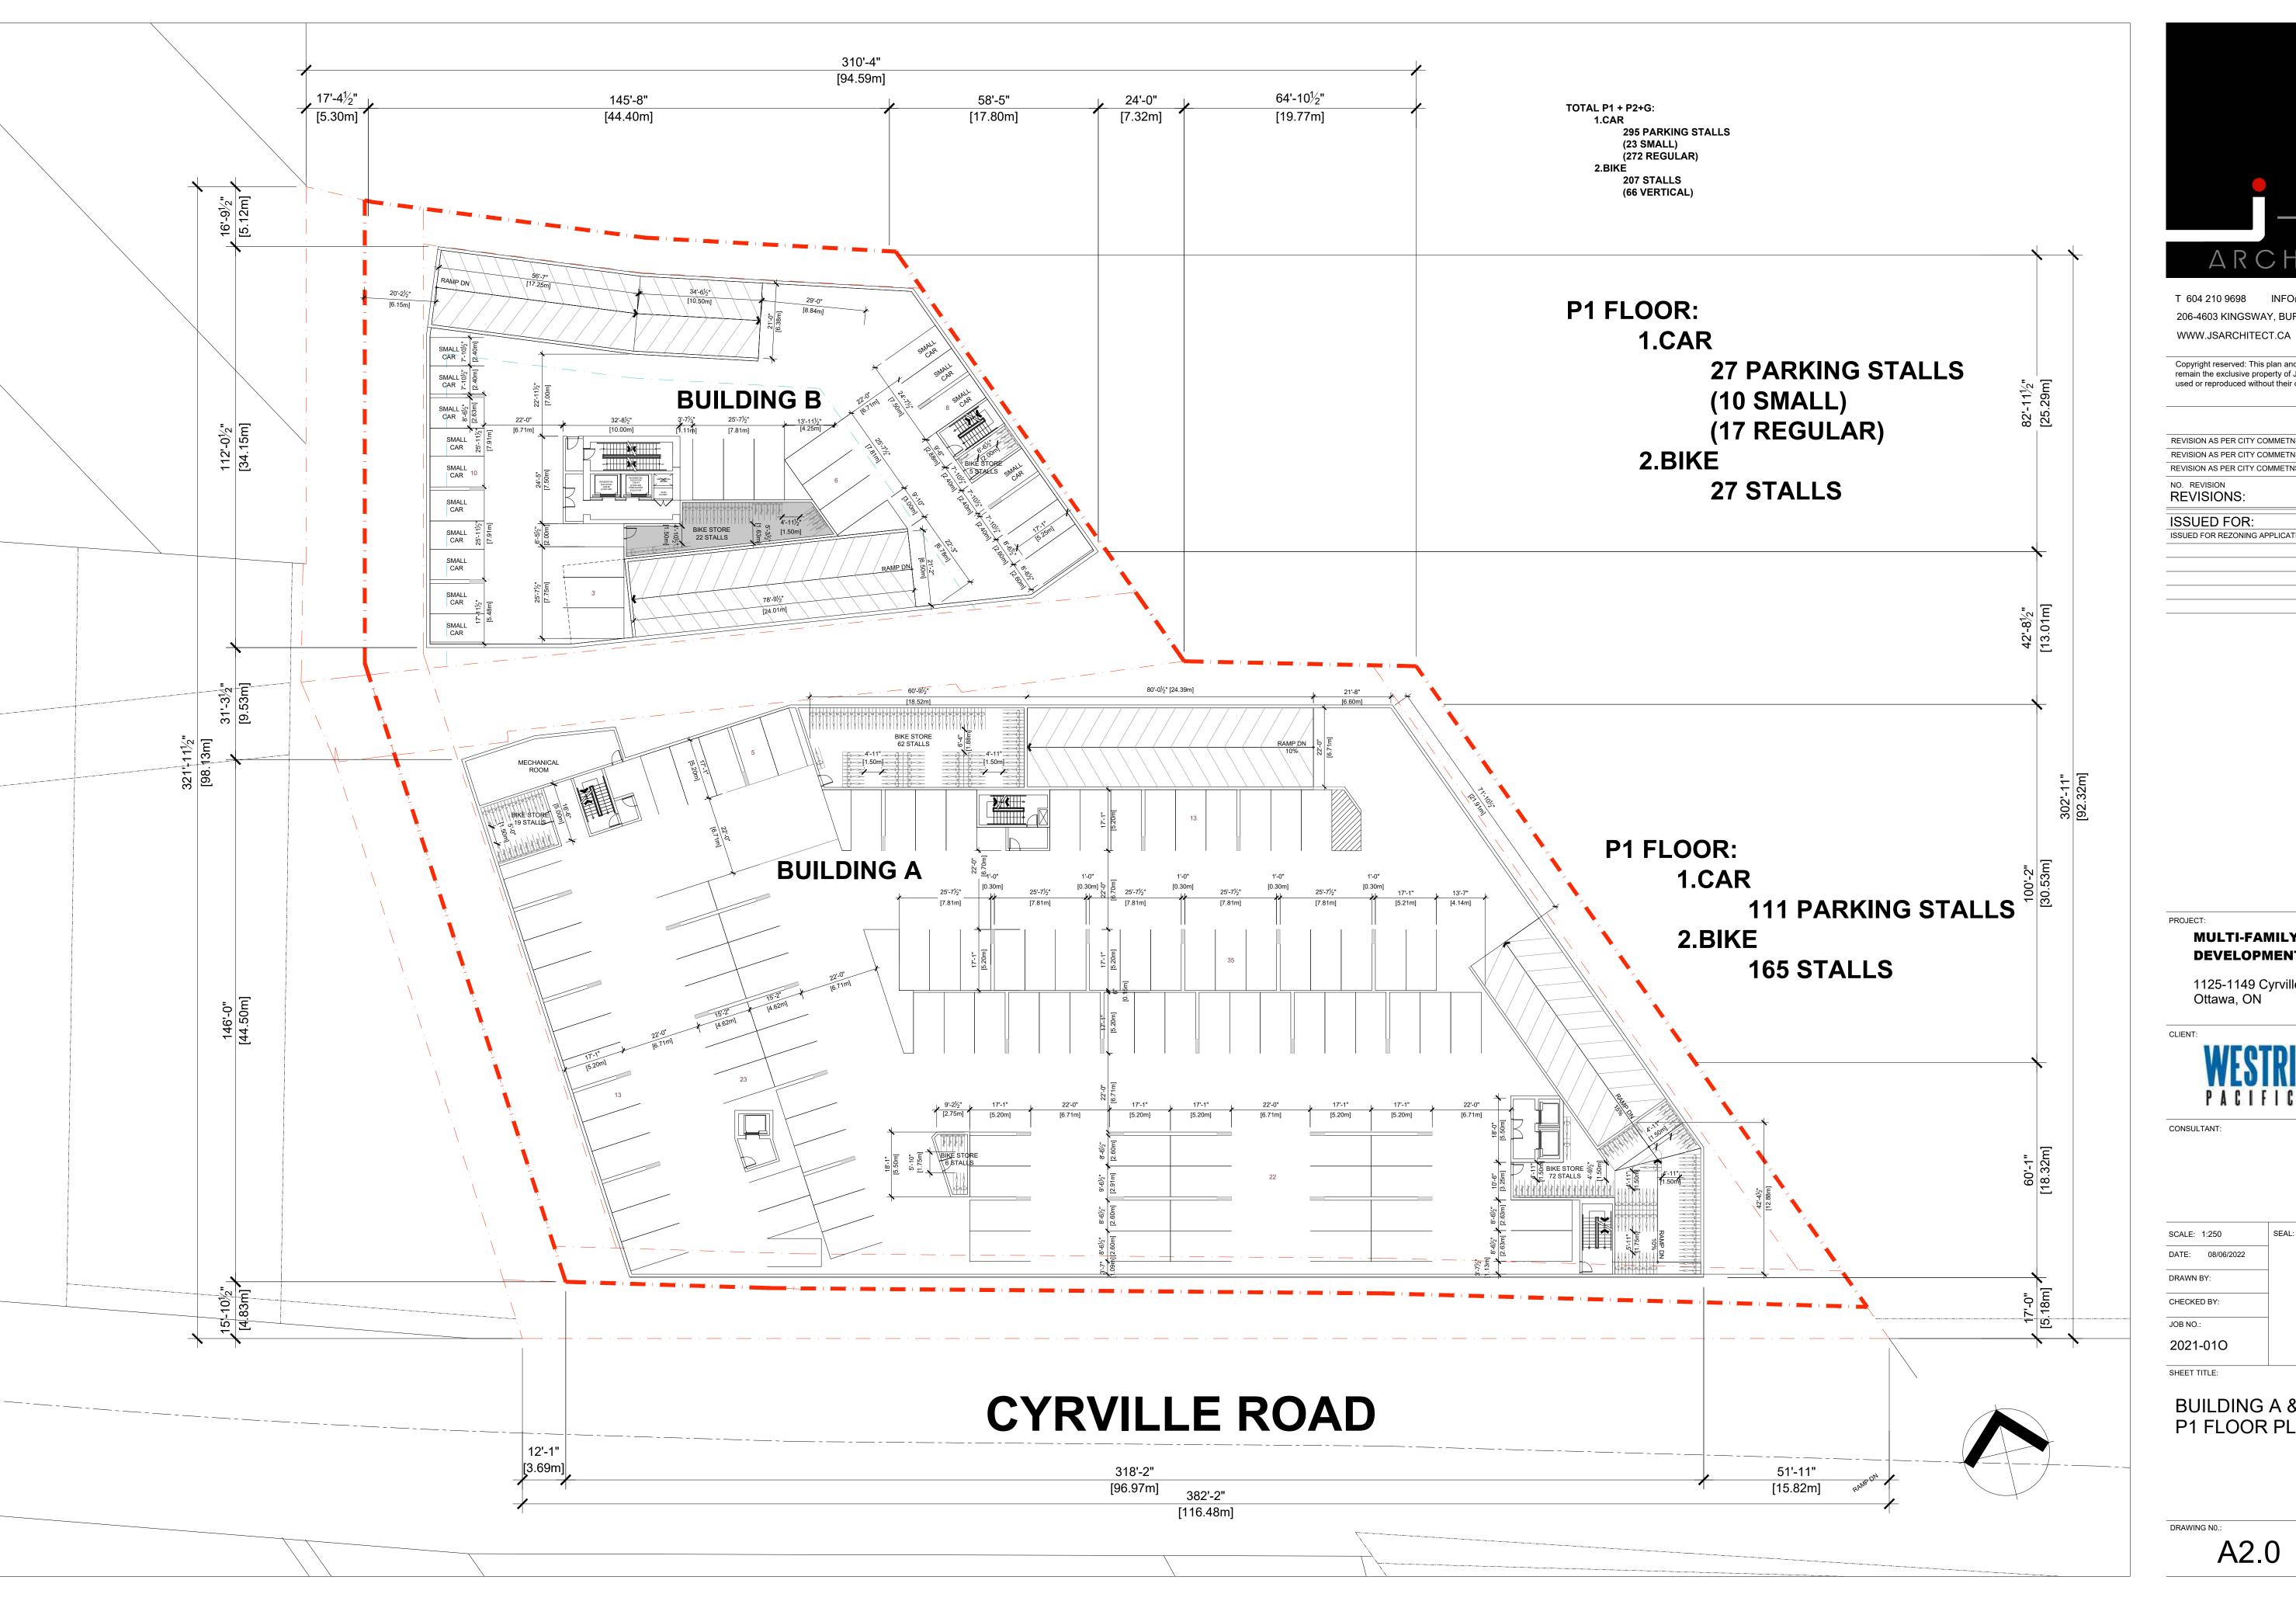

**MULTI-FAMILY RESIDENTIAL DEVELOPMENT** 

1125-1149 Cyrville Road, Ottawa, ON

CONSULTANT:

| SCALE: 1:250     | SEAL: |
|------------------|-------|
| DATE: 08/06/2022 |       |
| DRAWN BY:        |       |
| CHECKED BY:      |       |
| JOB NO.:         |       |
| 2021-010         |       |
| SHEET TITLE:     |       |

BUILDING A & B P1 FLOOR PLAN

A2.0

REVISION No: