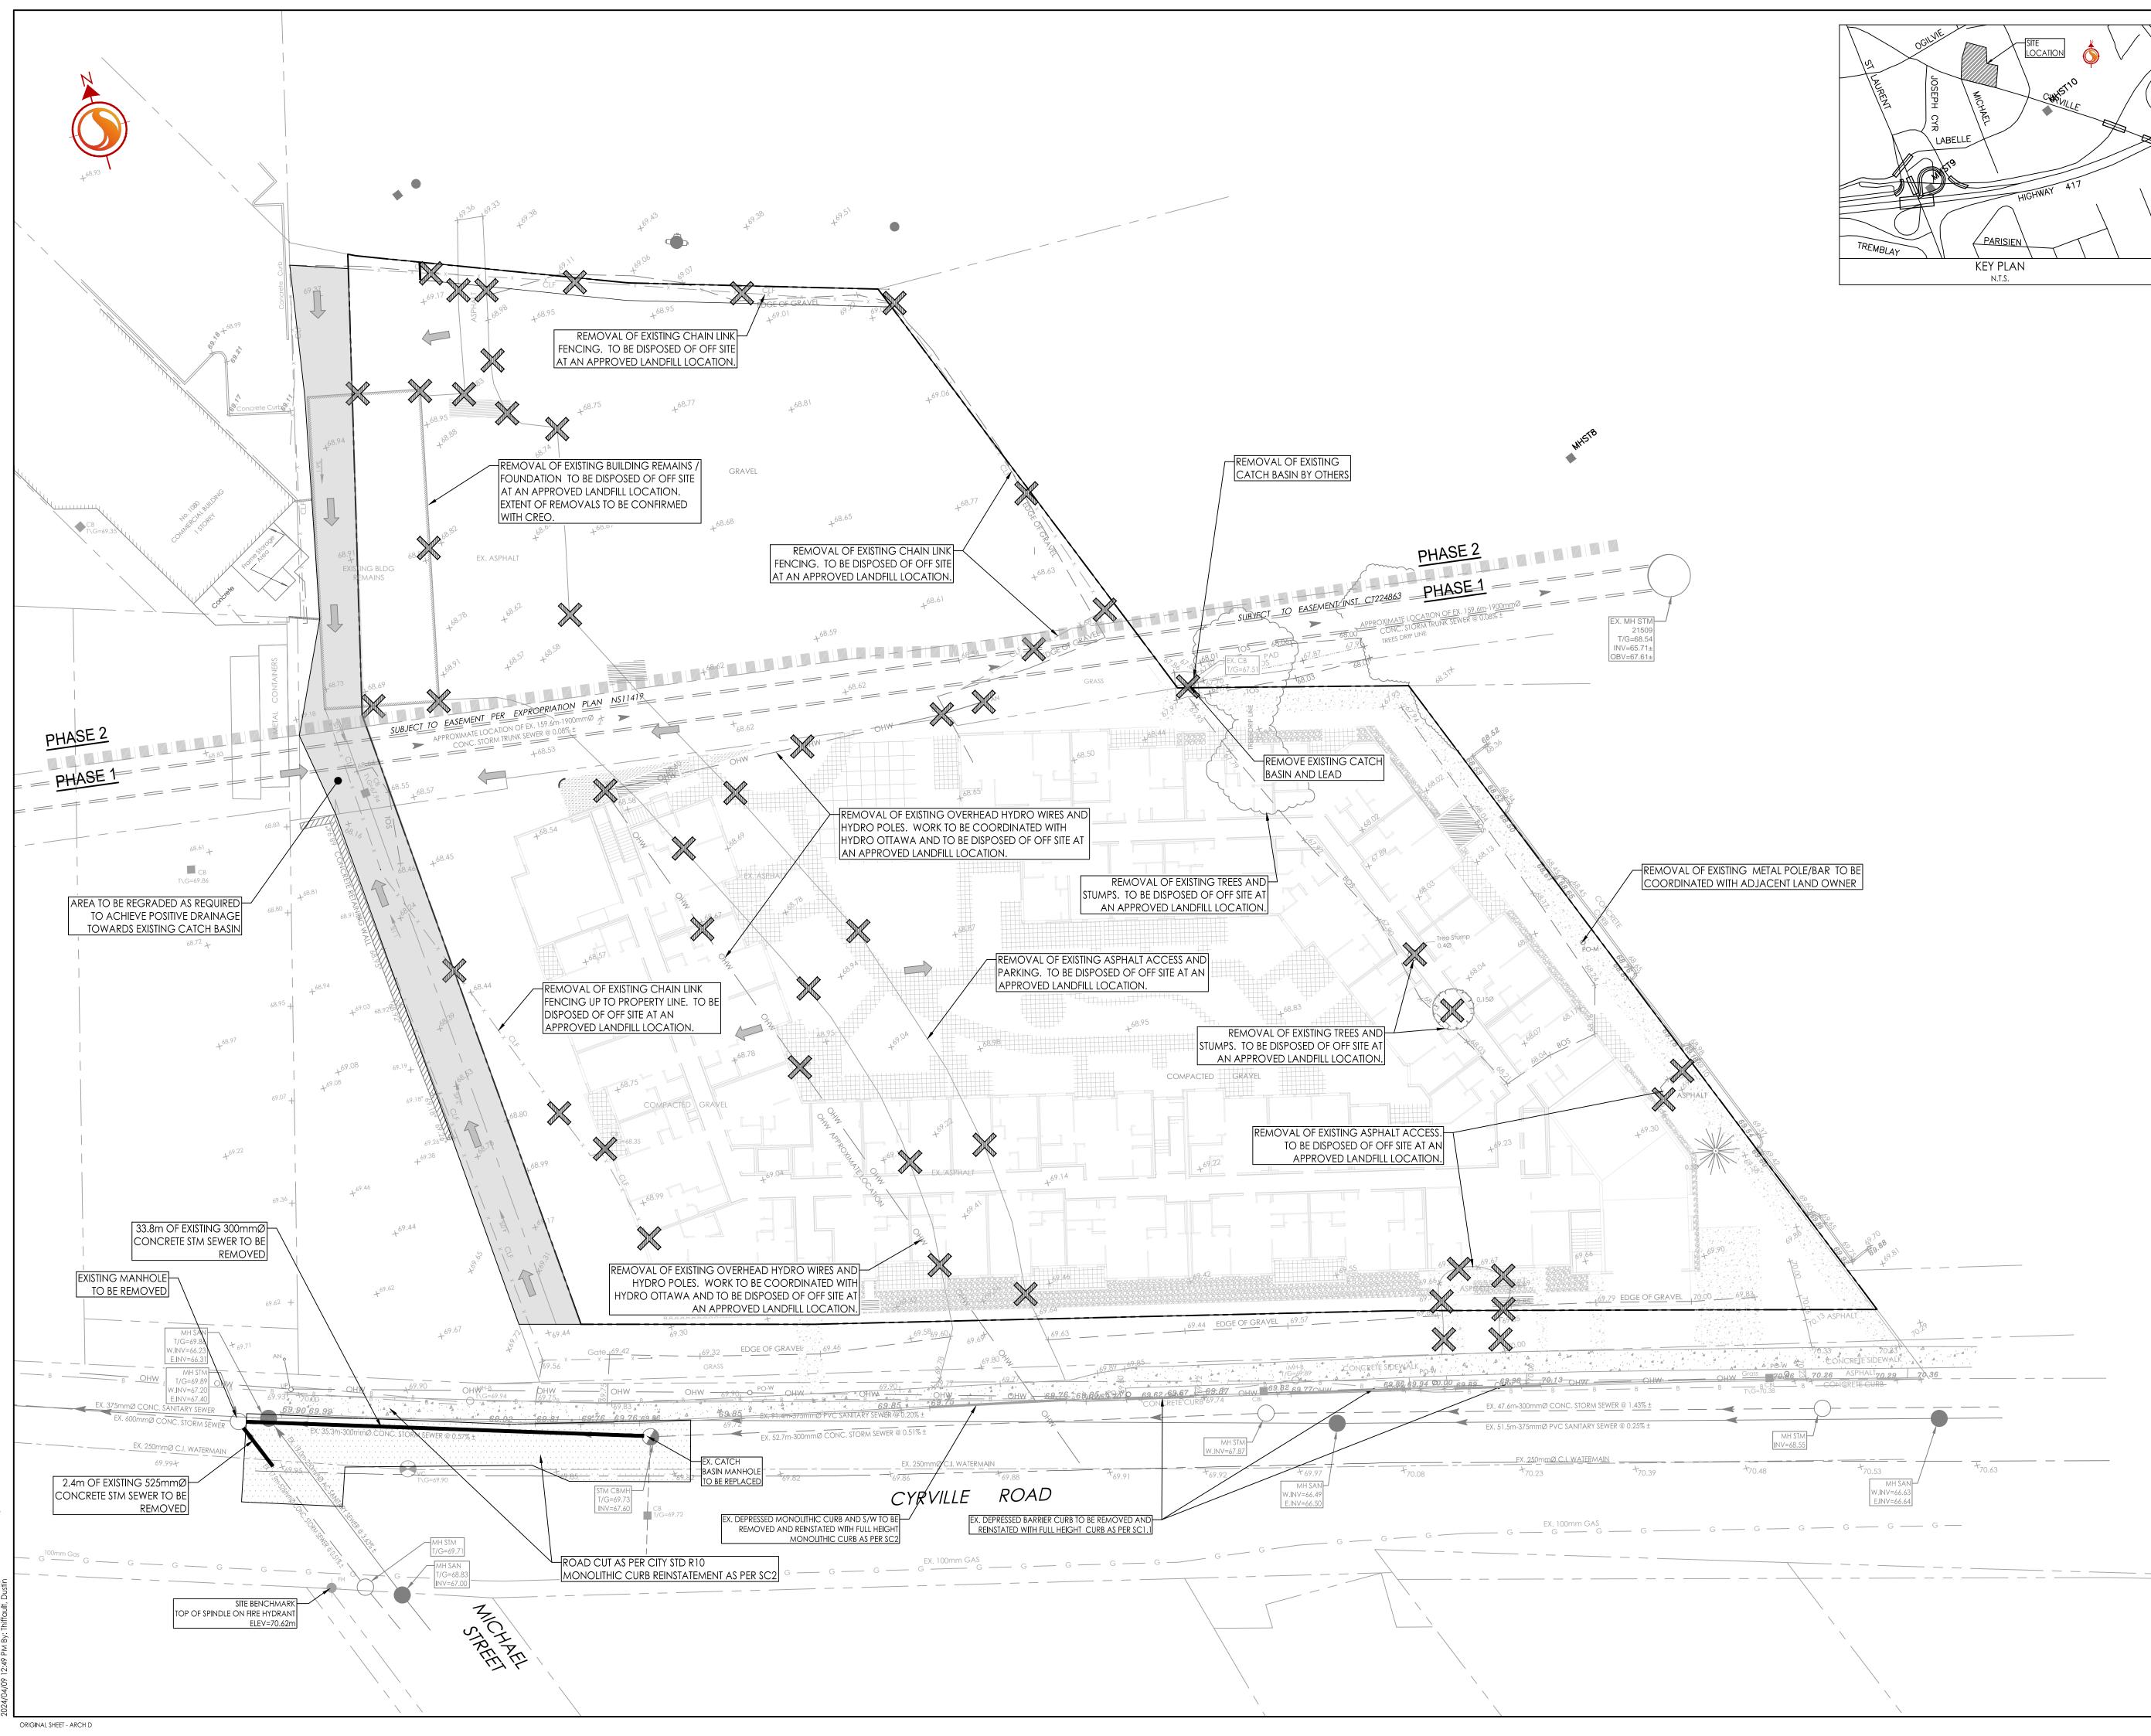

EXISTING WATERMAIN EXISTING VALVE AND VALVE BOX EXISTING VALVE CHAMBER EXISTING REDUCER EXISTING FIRE HYDRANT EXISTING SANITARY MH AND SEWER EXISTING STORM MH AND SEWER EXISTING CATCHBASIN MANHOLE EXISTING CATCHBASIN REMOVAL ITEMS DIRECTION OF EXISTING OVERLAND FLOW FLOW DIRECTION AND GRADE OF EXISTING GROUND

PHASING LINE

Notes

| 10                          | ISSUED FOR CITY REVIEW |    | JP  | PM       | 24.04.09 |
|-----------------------------|------------------------|----|-----|----------|----------|
| 9                           | ISSUED FOR SPA         |    | JP  | PM       | 24.02.01 |
| 8                           | ISSUED FOR SPA         |    | JP  | PM       | 24.01.26 |
| 7                           | ISSUED FOR SPA         |    | JP  | PM       | 23.12.22 |
| 6                           | Issued for spa         |    | JP  | PM       | 23.11.29 |
| 5                           | ISSUED FOR SPA         |    | JP  | DT/PM    | 23.10.08 |
| 4                           | ISSUED FOR SPA         |    | JP  | DT       | 23.09.01 |
| 3                           | ISSUED FOR SPA         |    | JP  | DT       | 23.02.27 |
| 2                           | ISSUED FOR SPA         |    | JP  | DT       | 22.11.29 |
| 1                           | ISSUED FOR SPA         |    | JP  | DT       | 22.05.25 |
| 0                           | ISSUED FOR SPA         |    | MJS | DT       | 21.11.22 |
| Revision                    |                        |    | Ву  | Appd.    | YY.MM.DD |
|                             |                        |    |     |          |          |
|                             |                        |    |     |          |          |
| File Name: 160401672 DB MJS |                        | DT | MJS | 21.09.22 |          |

Dwn. Chkd. Dsgn. YY.MM.DD

Permit-Seal

Client/Project WESTRICH PACIFIC CORP.

MULTI-FAMILY RESIDENTIAL DEVELOPMENT 1125-1149 CYRVILLE ROAD OTTAWA, ON, CANADA

Title EXISTING CONDITIONS AND **REMOVALS PLAN** 