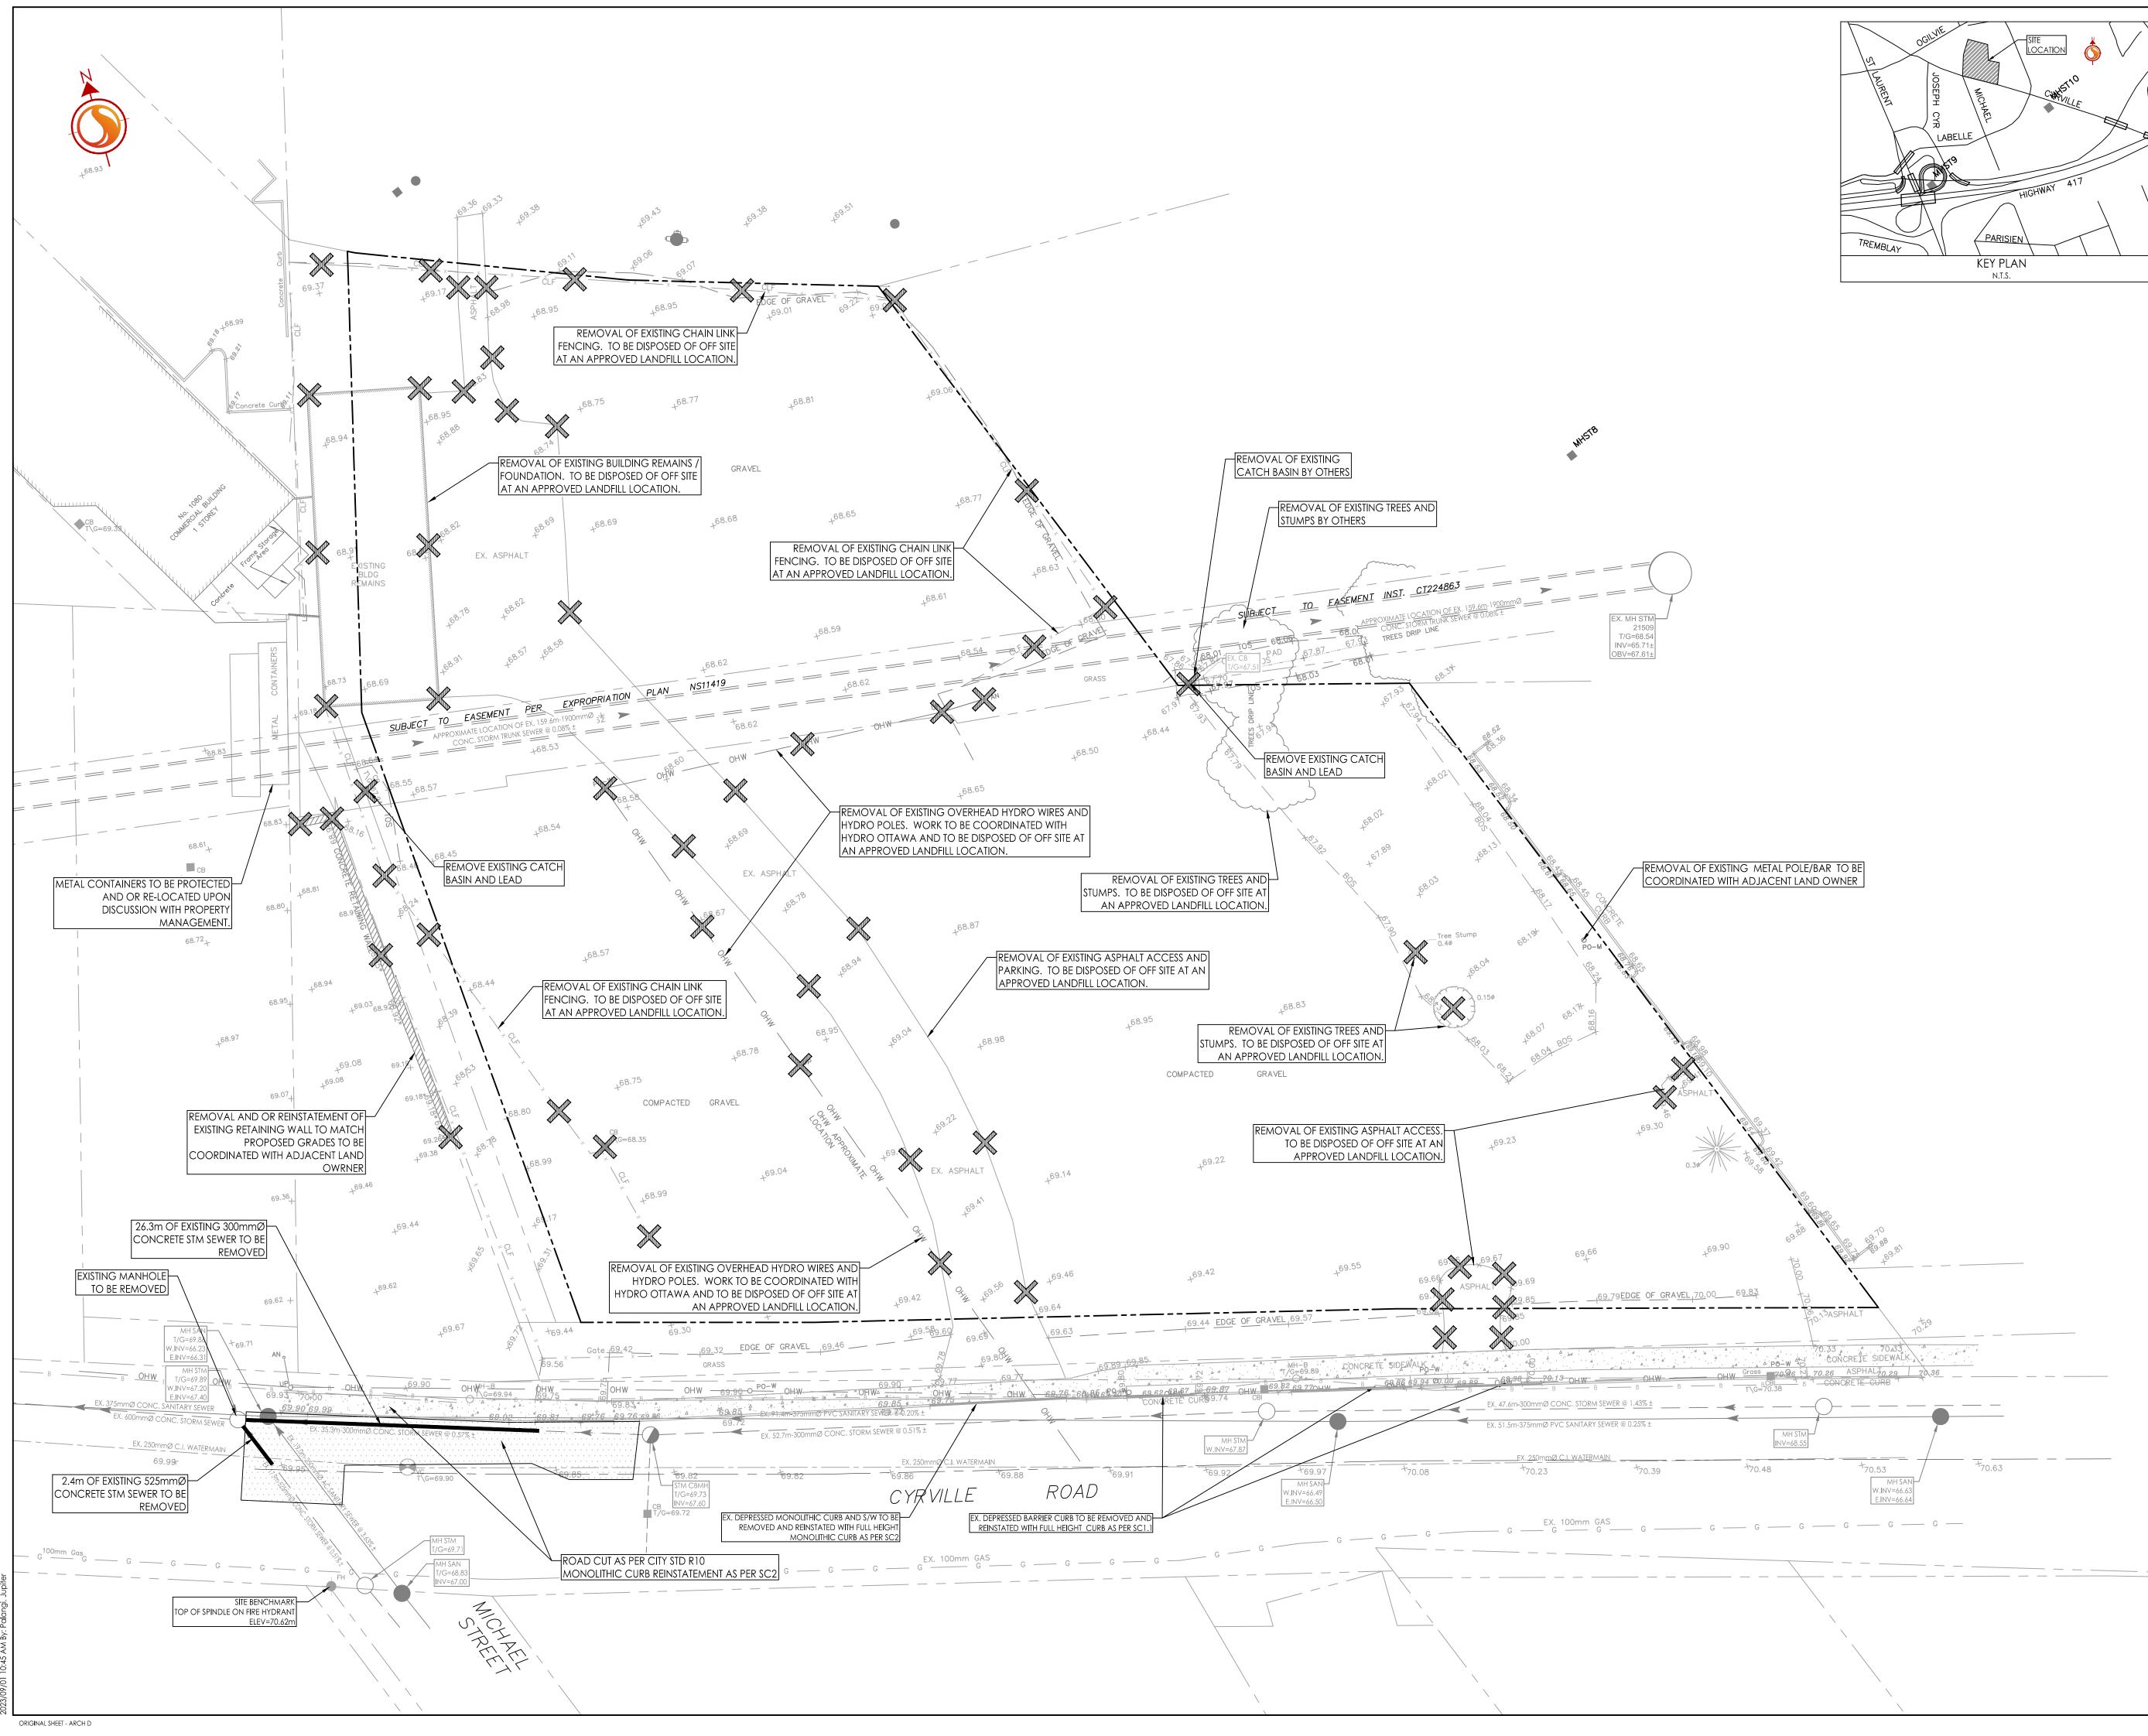

remmi-sear

Client/Project

Title

WESTRICH PACIFIC CORP.

MULTI-FAMILY RESIDENTIAL DEVELOPMENT 1125-1149 CYRVILLE ROAD OTTAWA, ON, CANADA

EXISTING CONDITIONS AND REMOVALS PLAN