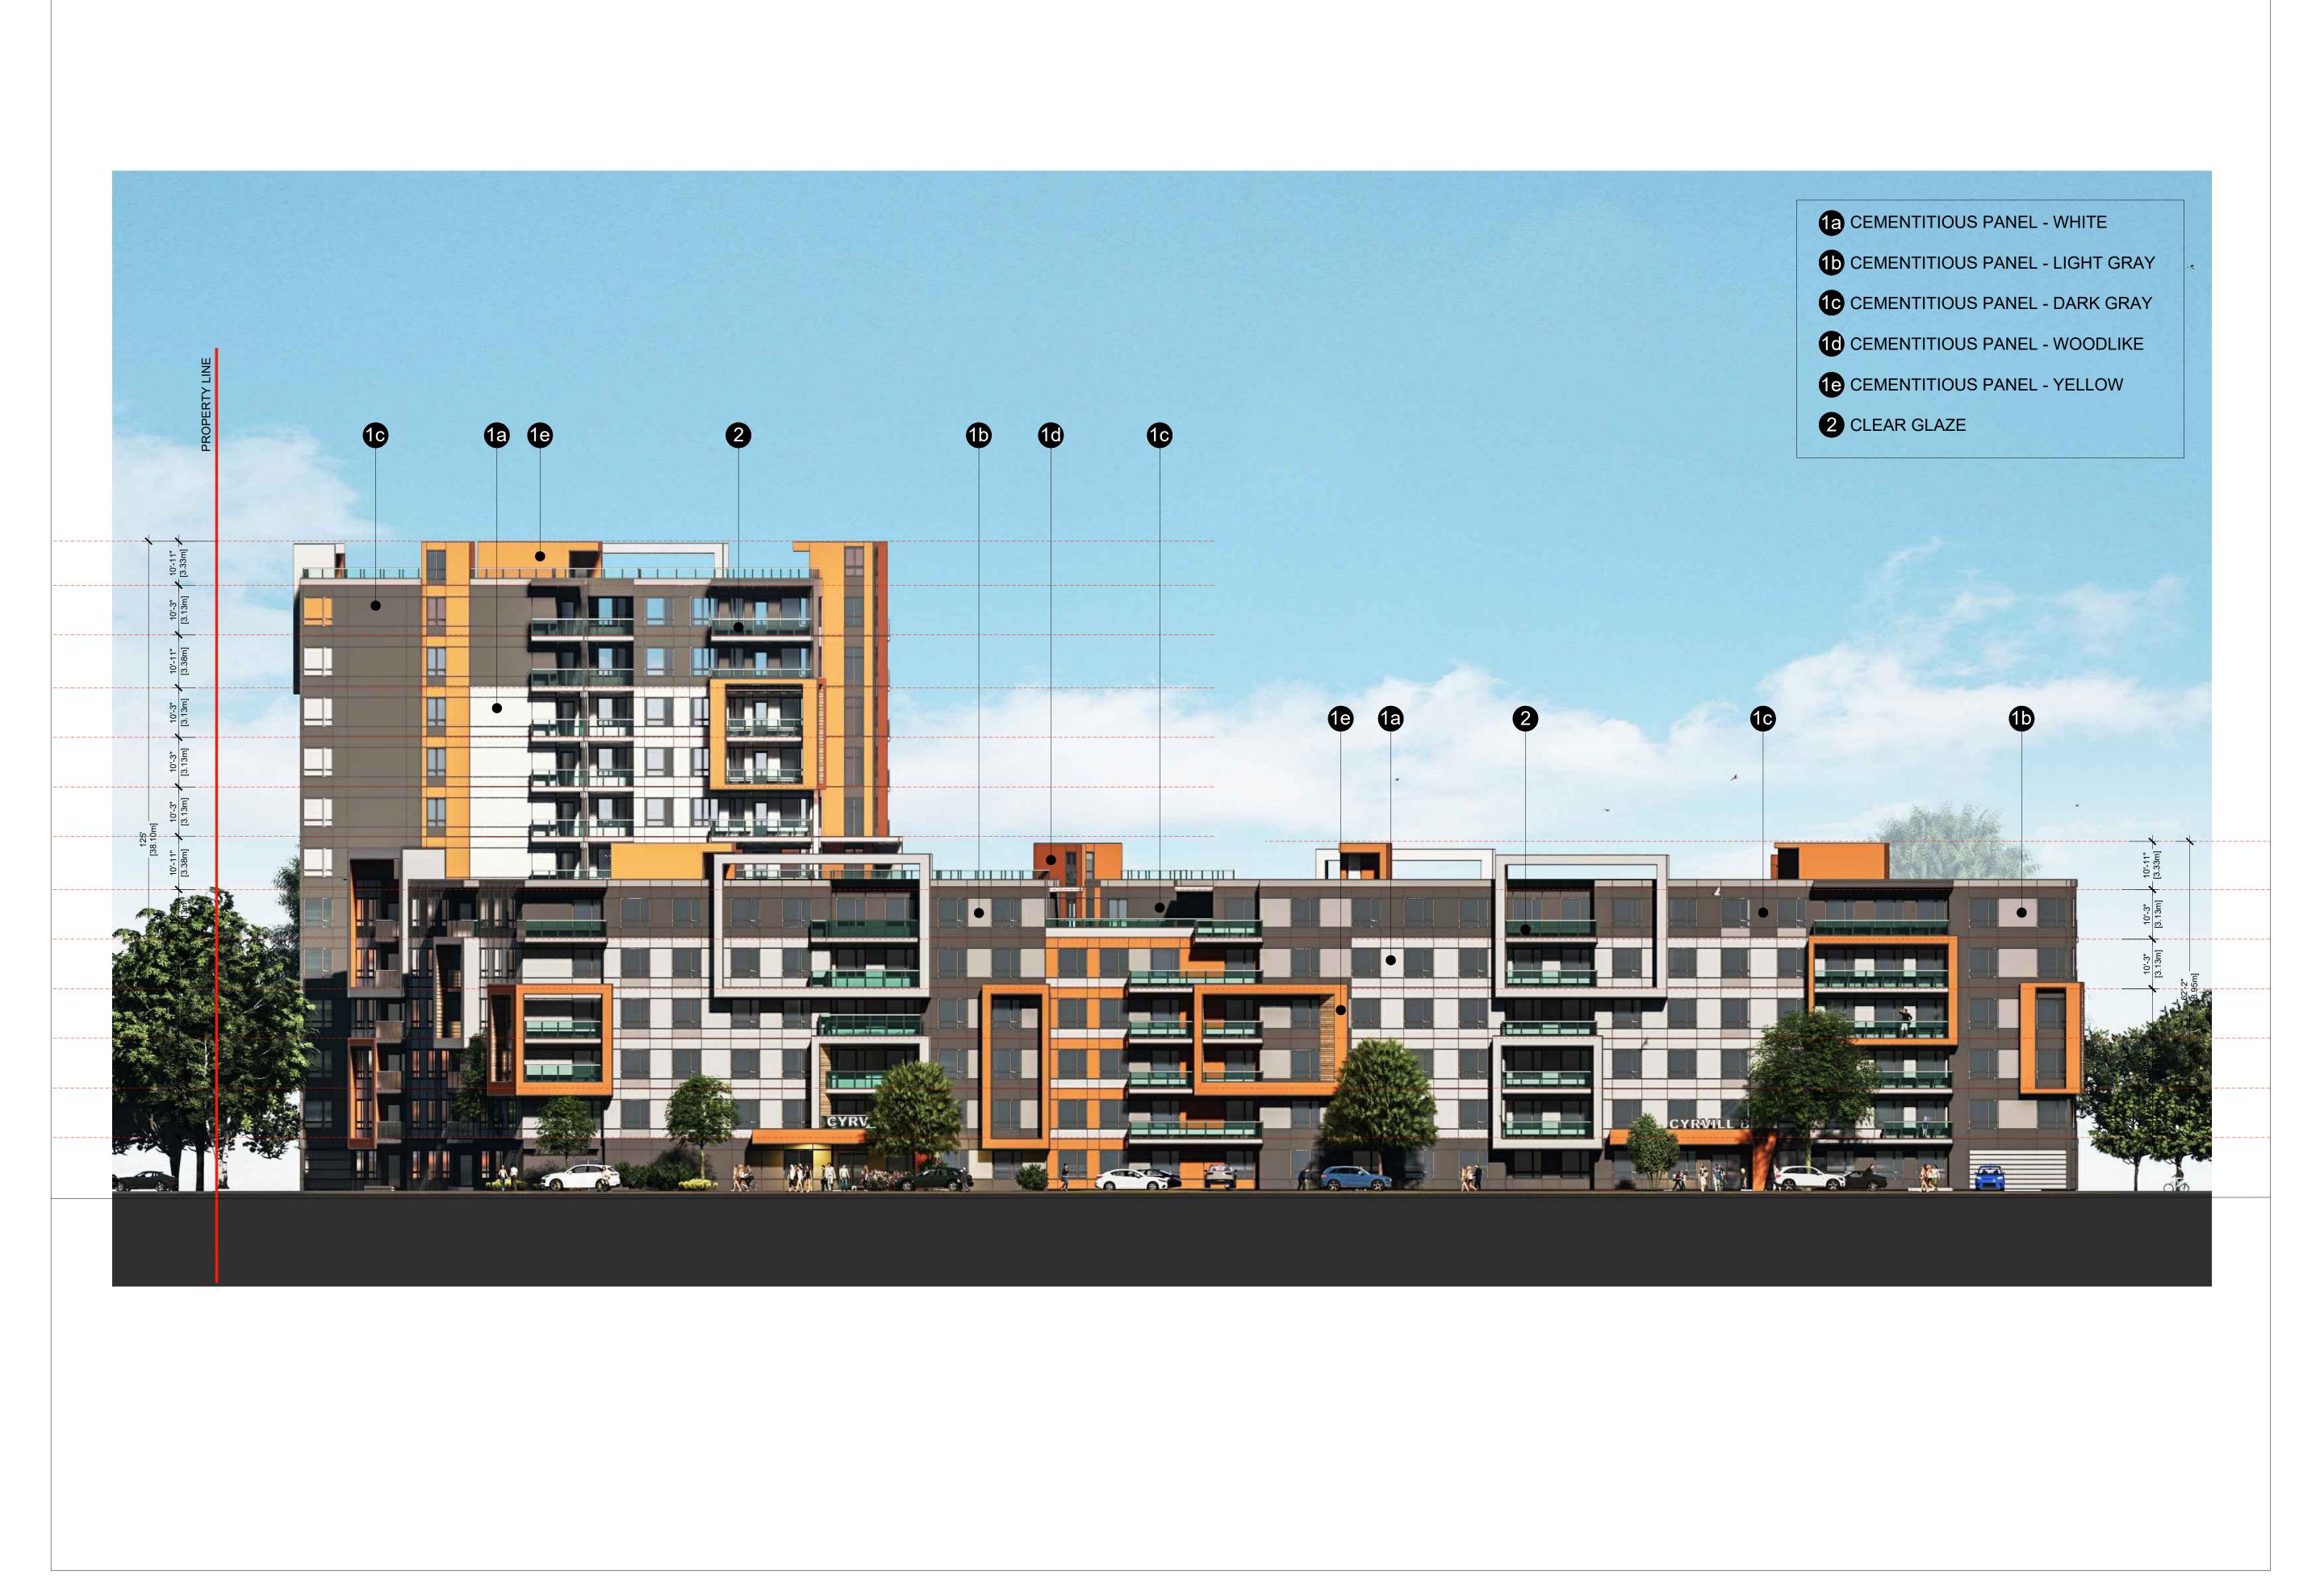

## PROJECT: MULTI-FAMILY RESIDENTIAL DEVELOPMENT

1125-1149 Cyrville Road, Ottawa, ON

\_\_\_\_\_

CONSULTANT:

 SCALE:
 1:150
 SEAL:

 DATE:
 06/08/2021
 DRAWN BY:

 DRAWN BY:
 CHECKED BY:
 JOB NO.:

 2021-010
 Image: Checked By:
 Image: Checked By:

## SOUTH ELEVATION