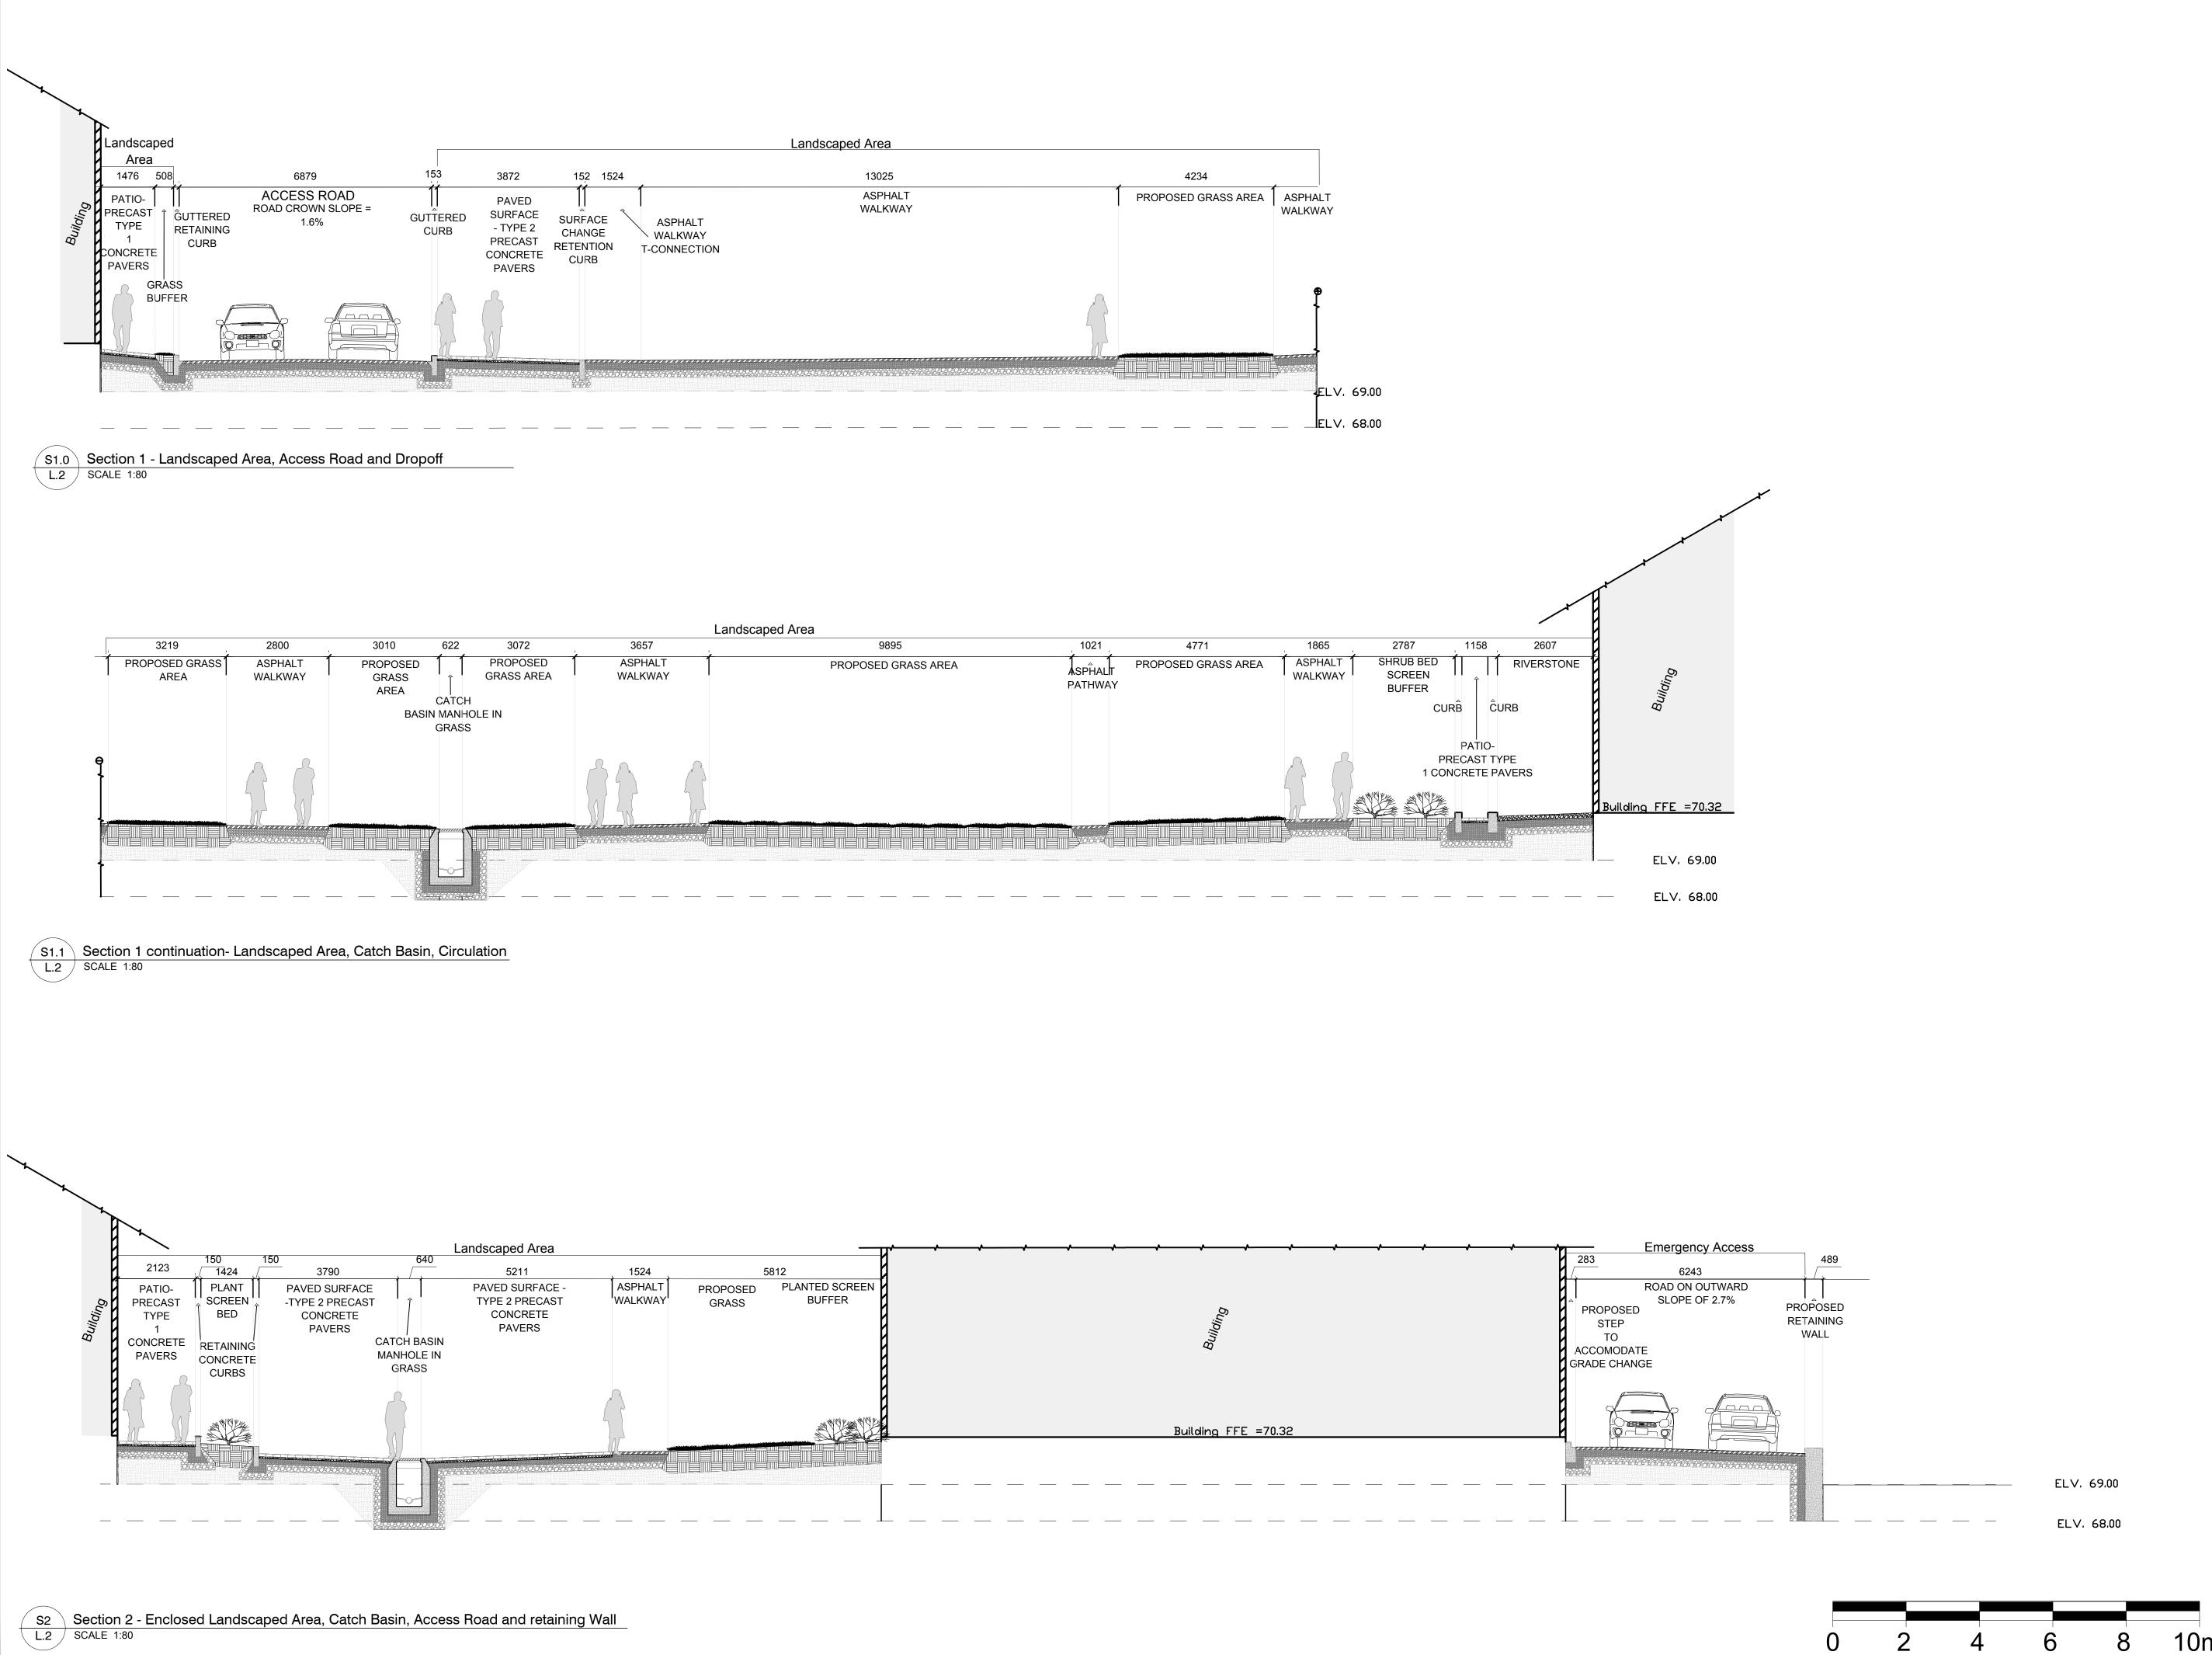

|     | WESTRICH<br>PACIFIC CORP.                                                                                                                                |                                                        |  |
|-----|----------------------------------------------------------------------------------------------------------------------------------------------------------|--------------------------------------------------------|--|
|     | CONSULTANTS<br>ARCHITECTS:                                                                                                                               |                                                        |  |
|     |                                                                                                                                                          | TECT<br>RCHITECT.CA<br>7, BC V5H 4M4                   |  |
|     | WWW.JSARCHITECT.CA                                                                                                                                       |                                                        |  |
|     | SURVEYORS:<br>ANNIS, O'SULLIVAN,<br>14 Concourse O<br>Nepean, On<br>Phone: (613) 727-0850<br>Email: Nepean<br>Land Surveyors                             | Gate, Suite 500<br>t. K2E 7S6<br>7 Fax: (613) 727-1079 |  |
|     | CIVIL<br>ENGINEERS: Stantec<br>Startec Consulting Ltd.<br>400-1331 Cryde Avenue<br>Offore OM<br>Tel. 913722420<br>Tel. 913722420                         |                                                        |  |
|     | LEGEND                                                                                                                                                   |                                                        |  |
|     | SUBGRADE FIL                                                                                                                                             | L                                                      |  |
|     | GRANULAR B                                                                                                                                               |                                                        |  |
|     | INTERLOCK SA                                                                                                                                             | ND                                                     |  |
|     | GRANULAR A                                                                                                                                               |                                                        |  |
|     | PLANTING SOIL                                                                                                                                            | -                                                      |  |
|     | CONCRETE                                                                                                                                                 |                                                        |  |
|     | BUILDING WALI                                                                                                                                            | -                                                      |  |
|     | INTERLOCK IN                                                                                                                                             | SECTION                                                |  |
|     | 6 FOOT MAN FI<br>5'9" WOMAN FIG                                                                                                                          |                                                        |  |
|     | PROPOSED SH<br>ORNAMENTAL                                                                                                                                |                                                        |  |
|     | PROPOSED GRASS                                                                                                                                           |                                                        |  |
|     |                                                                                                                                                          |                                                        |  |
|     | 4       ISSUED FOR DISCUSSION AND REVIEW       03/15/2023       ML       JL         3       REVISED PER NEW SITE PLAN       12/07/2022       ML       JL |                                                        |  |
|     | <ul> <li>2 REVISED PER CITY COMMENTS</li> <li>1 ISSUED FOR SITE PLAN CONTROL</li> <li>No. Issue</li> </ul>                                               | Date<br>MM/DD/YY DR CK                                 |  |
|     | JAMES B. LENNOX & ASSOCIATES INC.LANDSCAPEARCHITECTS3332 CARLING AVE.OTTAWA, ONTARIOTel. (613) 722-5168Fax. 1(866) 343-3942                              |                                                        |  |
|     | PROJECT<br>MULTI-FAMILY RESIDENTIAL DEVELOPMENT<br>1125-1149 CYRVILLE ROAD, OTTAWA ON                                                                    |                                                        |  |
|     | DRAWING<br>LANDSCAPE SECTIONS ONE AND<br>TWO                                                                                                             |                                                        |  |
|     | STAMP                                                                                                                                                    | SCALE<br>1:80                                          |  |
|     | CONTROL CONTROL OF LANDS                                                                                                                                 | START DATE                                             |  |
|     | MEMBER CONTRACTOR                                                                                                                                        | NOVEMBER 2021<br>PROJECT NO.                           |  |
|     | PROJECT NORTH                                                                                                                                            | 22MIS2229<br>DRAWING NO.                               |  |
|     |                                                                                                                                                          | L.2                                                    |  |
| 10m |                                                                                                                                                          | PLOT SIZE ARCH-D                                       |  |