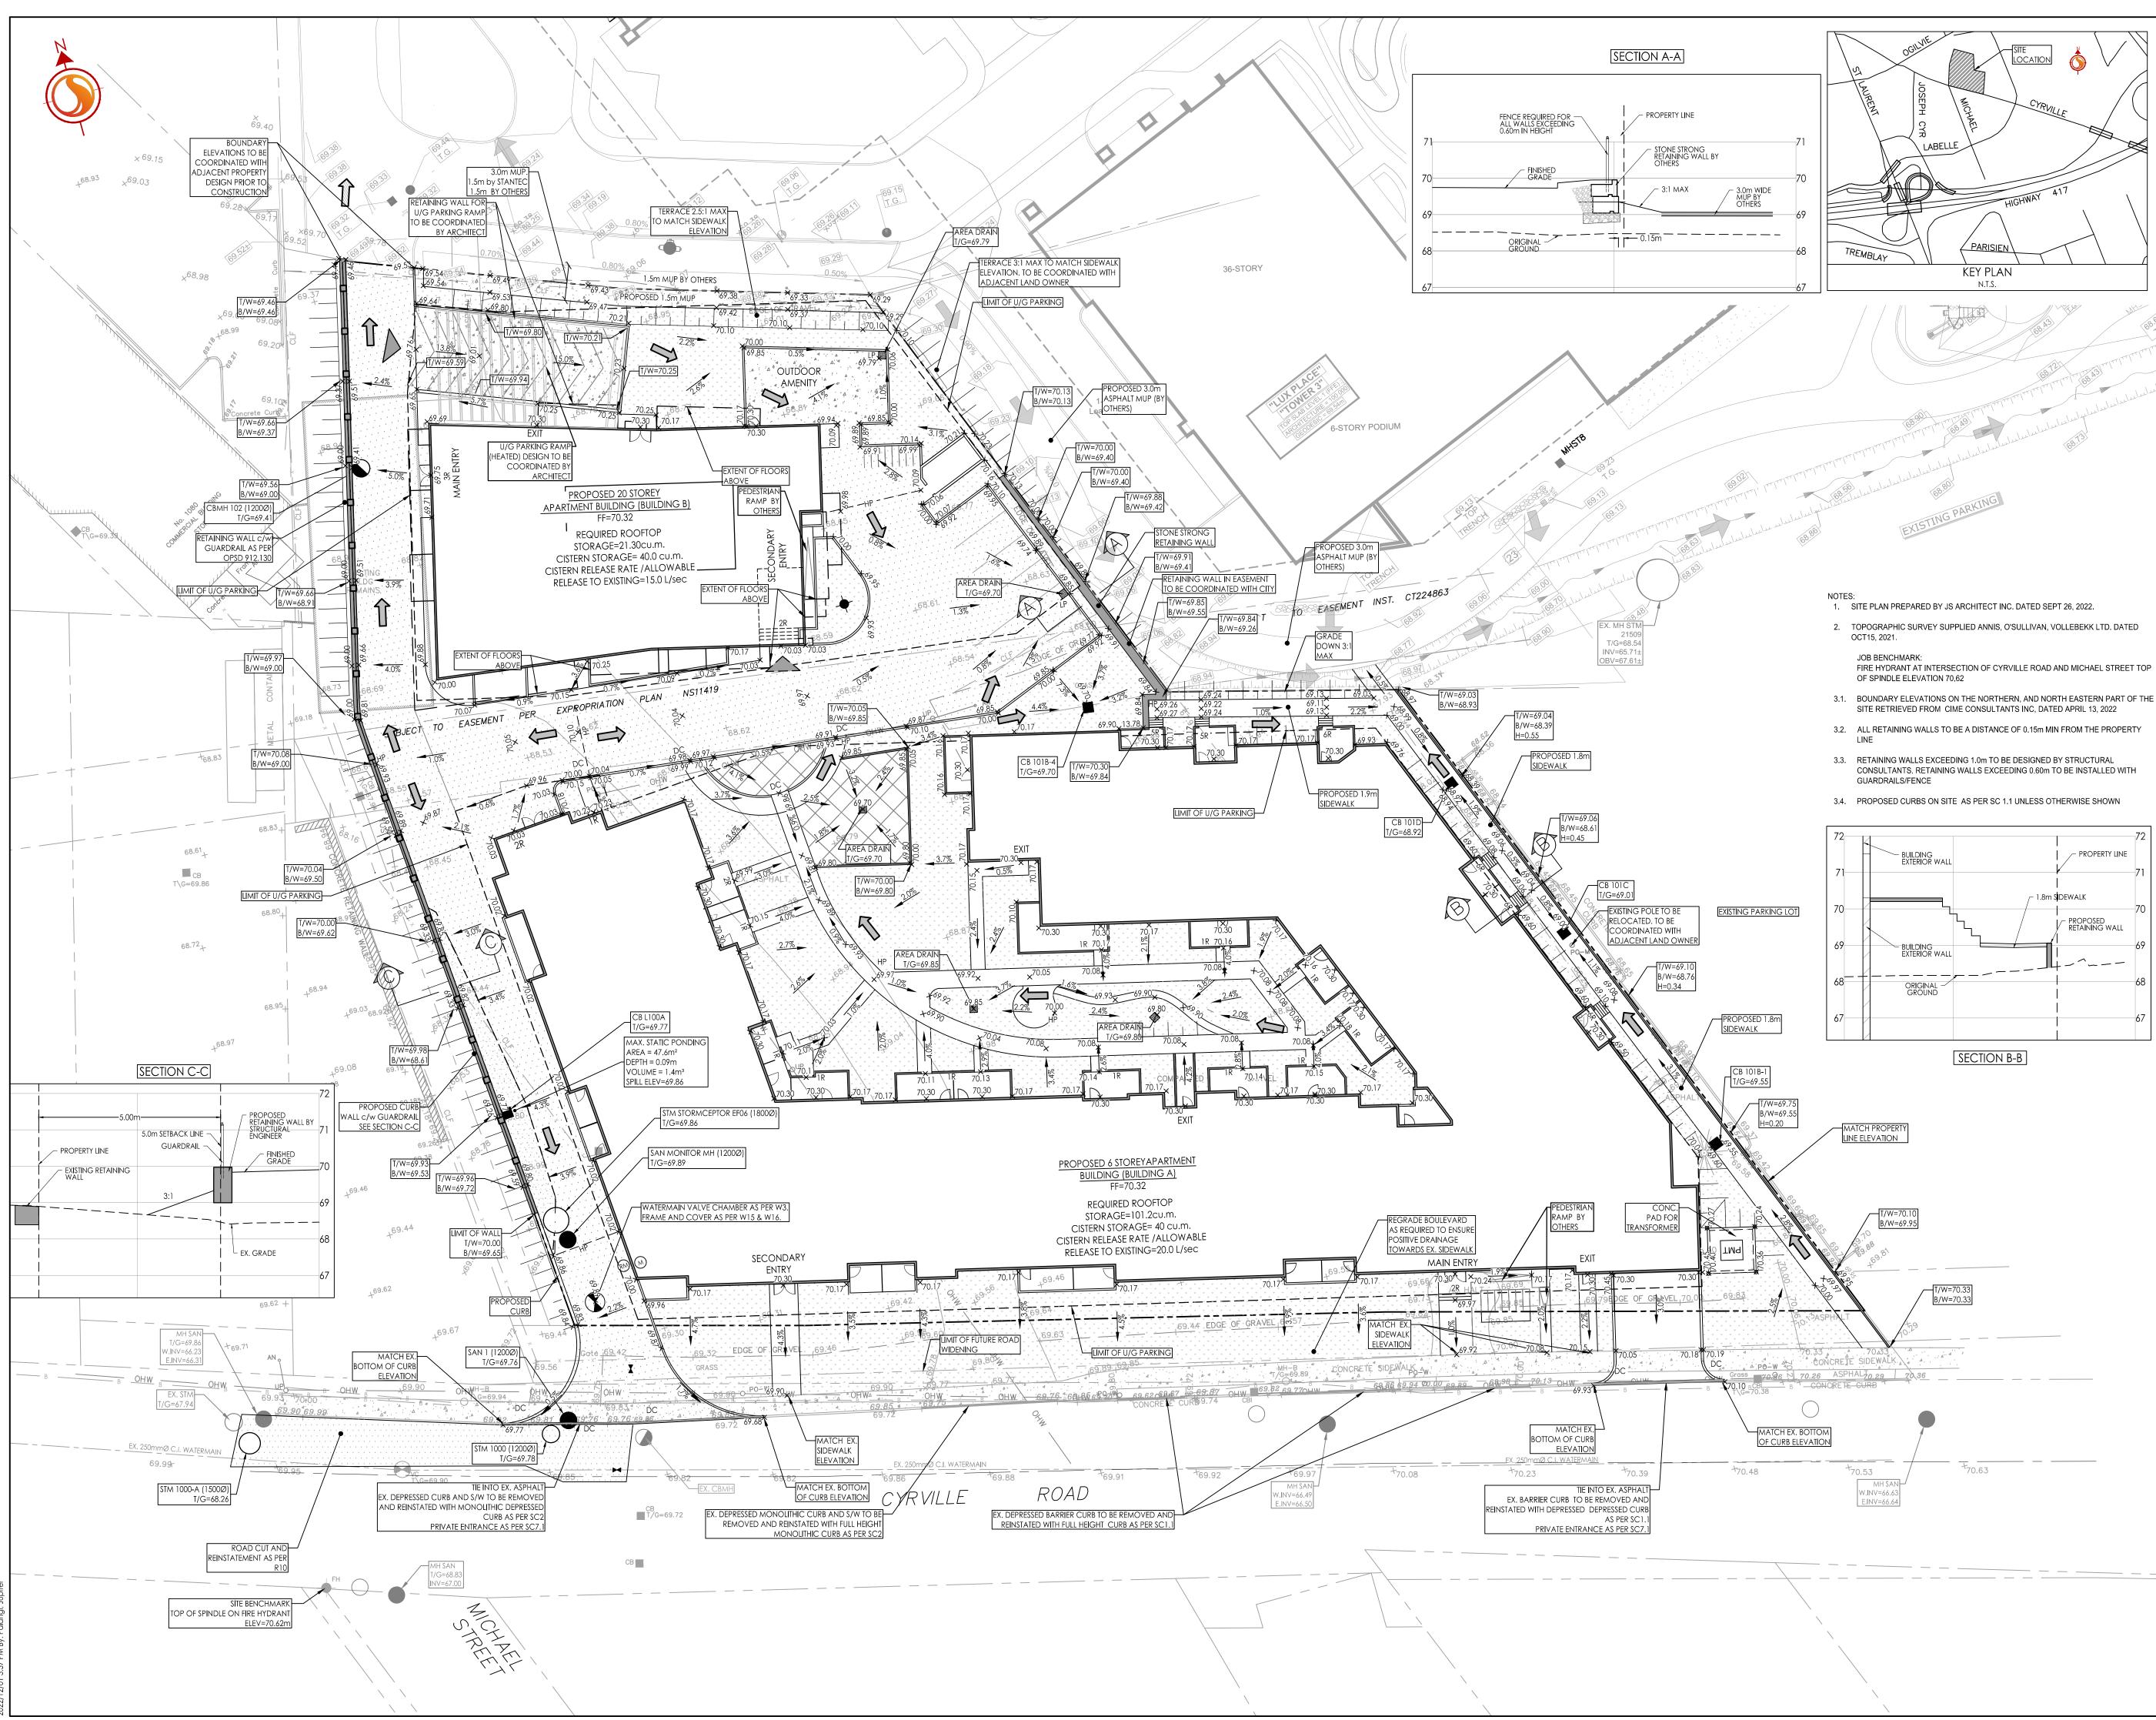

ORIGINAL SHEET - ARCH D

Stantec Consulting Ltd. 400 - 1331 Clyde Avenue Ottawa ON Tel. 613.722.4420 www.stantec.com

**Copyright Reserved** 

The Contractor shall verify and be responsible for all dimensions. DO NOT scale the drawing - any errors or omissions shall be reported to Stantec without delay The Copyrights to all designs and drawings are the property of Stantec. Reproduction or use for any purpose other than that

authorized by Stantec is forbidden. Legend ORIGINAL GROUND ELEVATION 99.99 PROPOSED ELEVATION PROPOSED ELEVATION (BY OTHERS) 99.99 PROPOSED LOT CORNER ELEVATION 98 88 EXISTING ELEVATION AT LOT CORNER 2.0% FFE=100.00 USF=97.00 E.F. 

FLOW DIRECTION AND GRADE FINISHED FIRST FLOOR ELEVATION UNDERSIDE OF FOOTING ELEVATION ENGINEERED FILL REQUIRED TERRACING 3:1 SLOPE MAXIMUM (UNLESS OTHERWISE SHOWN)

DIRECTION OF OVERLAND FLOW

DIRECTION OF EMERGENCY OVERLAND FLOW

PROPOSED VALVE BOX

PROPOSED VALVE CHAMBER

PROPOSED FIRE HYDRANT

PROPOSED SANITARY SEWER MANHOLE PROPOSED STORM SEWER MANHOLE

PROPOSED CATCHBASIN MANHOLE

PROPOSED CATCHBASIN PROPOSED WATTS FD-530 (OR EQUIVALENT) TO BE CONNECTED TO INTERNAL STORM SEWER PLUMBING.

PROPOSED DEPRESSED CURB LOCATION PROPOSED BARRIER CURB

PROPOSED ASPHALT ACCESS LANES

PROPOSED RIGID PAVEMENT STRUCTURE — — — — — HP SPILL LOCATION

TWSI LOCATION AS PER CITY STD

Notes

00000000

**PAVEMENT STRUCTURE** 

PAVEMENT STRUCTURE - ACCESS LANES 40mm HL3 OR SUPERPAVE 12.5 ASPHALTIC CONCRETE 50mm HL8 OR SUPERPAVE 19.0 ASPHALTIC CONCRETE 150mm OPSS GRANULAR A BASE 450mm OPSS GRANULAR B TYPE II

RIGID PAVEMENT STRUCTURE - PARKING GARAGE 125mm REINFORCED CONCRETE SLAB 200mm OPSS GRANULAR 'A' CRUSHED STONE

| 2        | ISSUED FOR SPA     |     | JP  | DT    | 22.11.29 |
|----------|--------------------|-----|-----|-------|----------|
| 1        | ISSUED FOR SPA     |     | JP  | DT    | 22.05.25 |
| 0        | ISSUED FOR SPA     |     | MJS | DT    | 21.11.22 |
| Revision |                    |     | Ву  | Appd. | YY.MM.DD |
|          |                    |     |     |       |          |
|          |                    |     |     |       |          |
| File     | Name: 160401672 DB | ZLM | DT  | MJS   | 21.09.22 |

Dwn. Chkd. Dsgn. YY.MM.DD

Permit-Seal

Client/Project

WESTRICH PACIFIC CORP.

MULTI-FAMILY RESIDENTIAL DEVELOPMENT 1125-1149 CYRVILLE ROAD OTTAWA, ON, CANADA

GRADING PLAN

Title

Project No. Scale <sub>0 2.5</sub> 7.5 12.5m 🤜 1:250 160401672 Drawing No. Sheet Revision GP-1 0 4 of 7 DWG# 18599