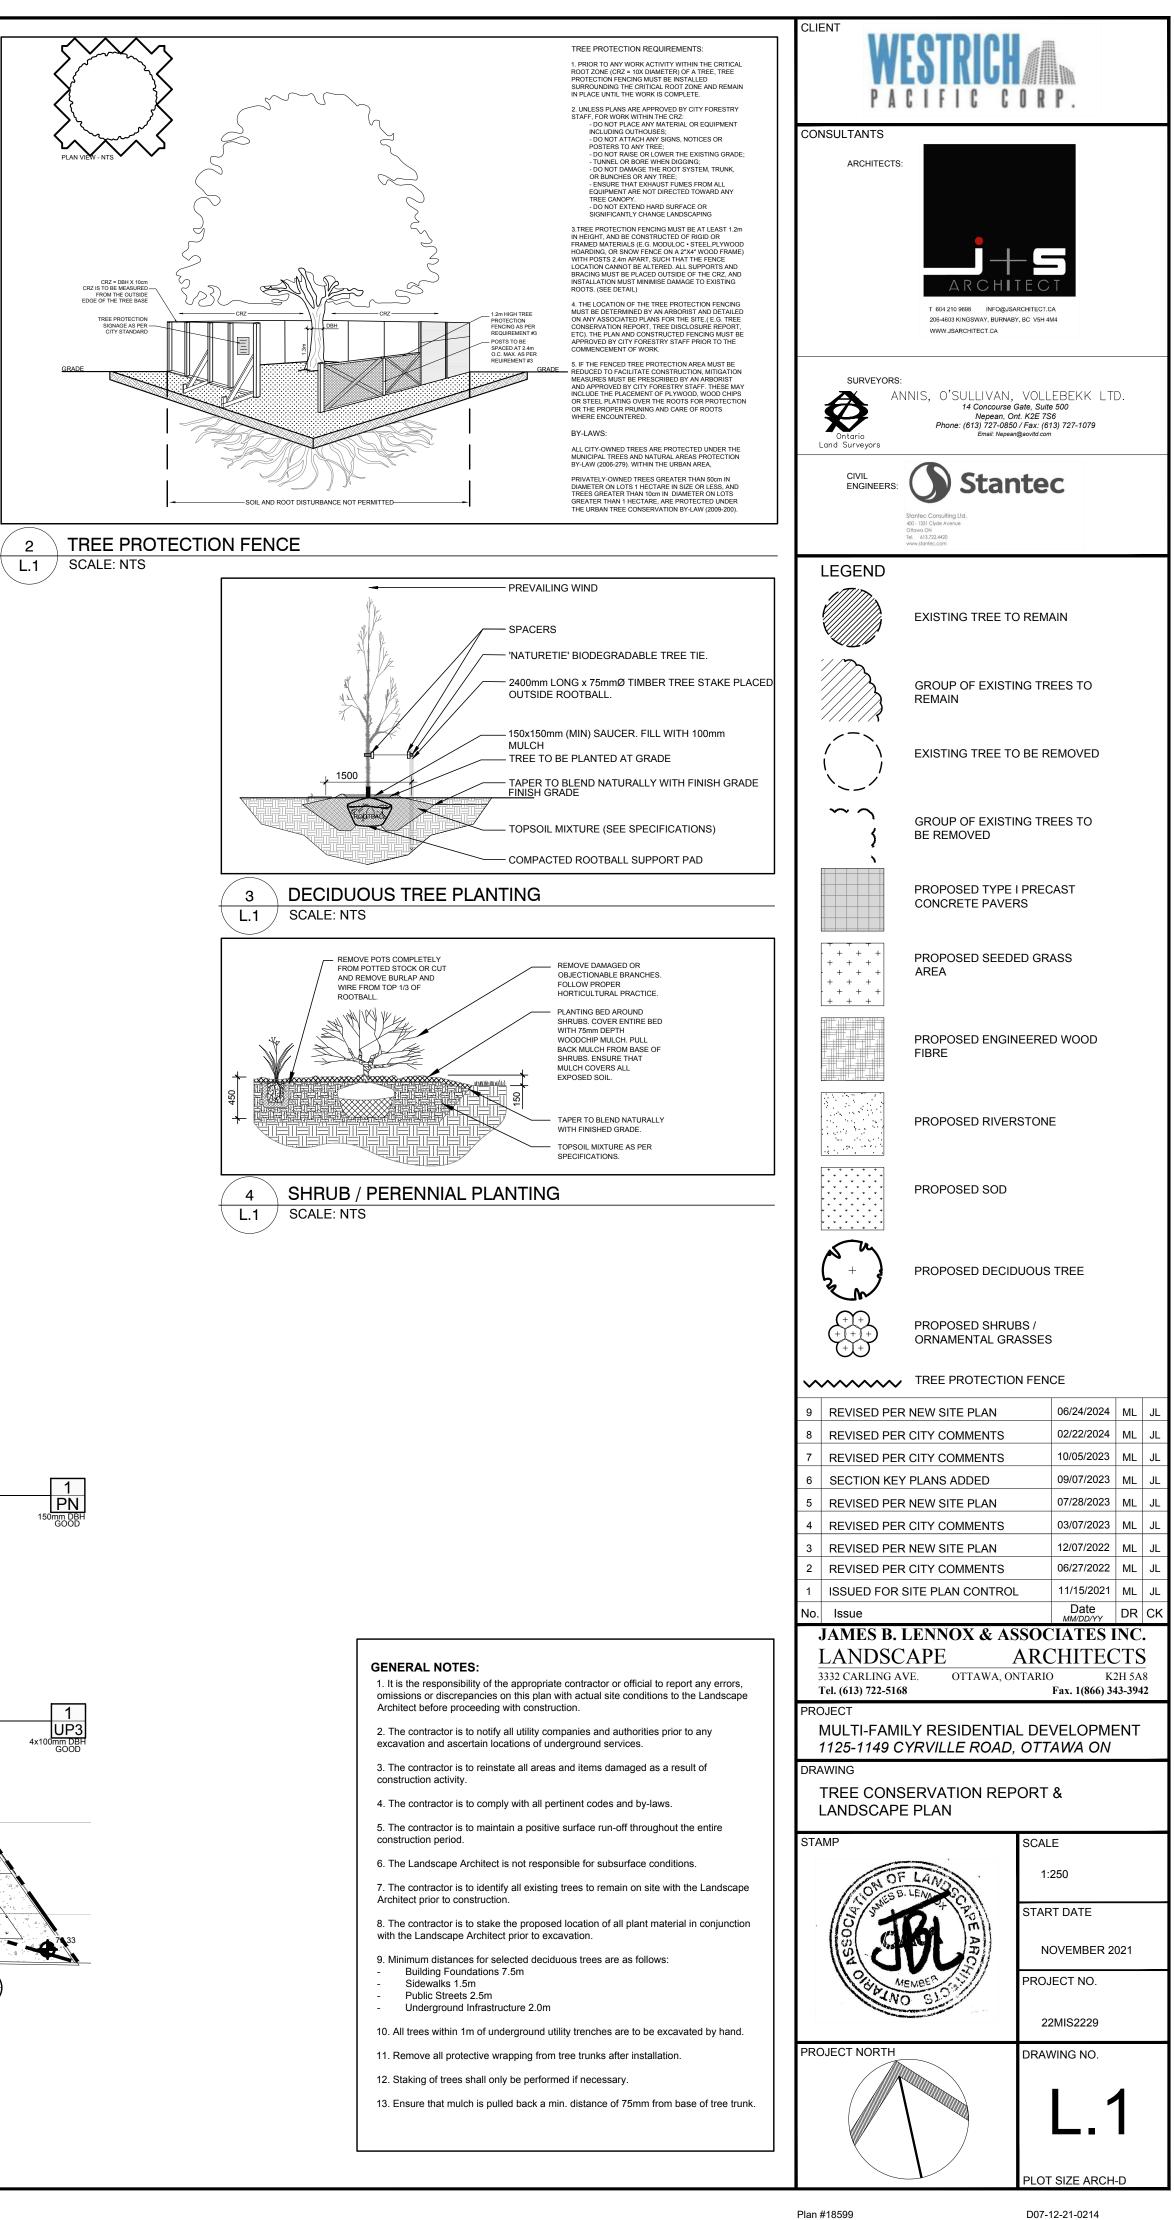

| Common B                             | uckthorn                   |                           |              | To be removed<br>To remain | 1125 Cyrville Road<br>1117 Cyrville Road |
| AN2<br>PN<br>PP<br>RC1<br>RC2        | 2 * *            | Rhamnus cathartica<br>Rhamnus cathartica                 | Common B<br>Common B                 | uckthorn<br>n              | 50-100mm dbh              | Good         |                            | -                                        |
| AN2<br>PN<br>PP<br>RC1<br>RC2<br>UP1 | 2<br>*<br>*<br>1 | Rhamnus cathartica<br>Rhamnus cathartica<br>Ulmus pumila | Common B<br>Common B<br>Siberian Elr | uckthorn<br>n<br>n         | 50-100mm dbh<br>100mm dbh | Good<br>Good | To remain                  | 1117 Cyrville Road                       |



D07-12-21-0214