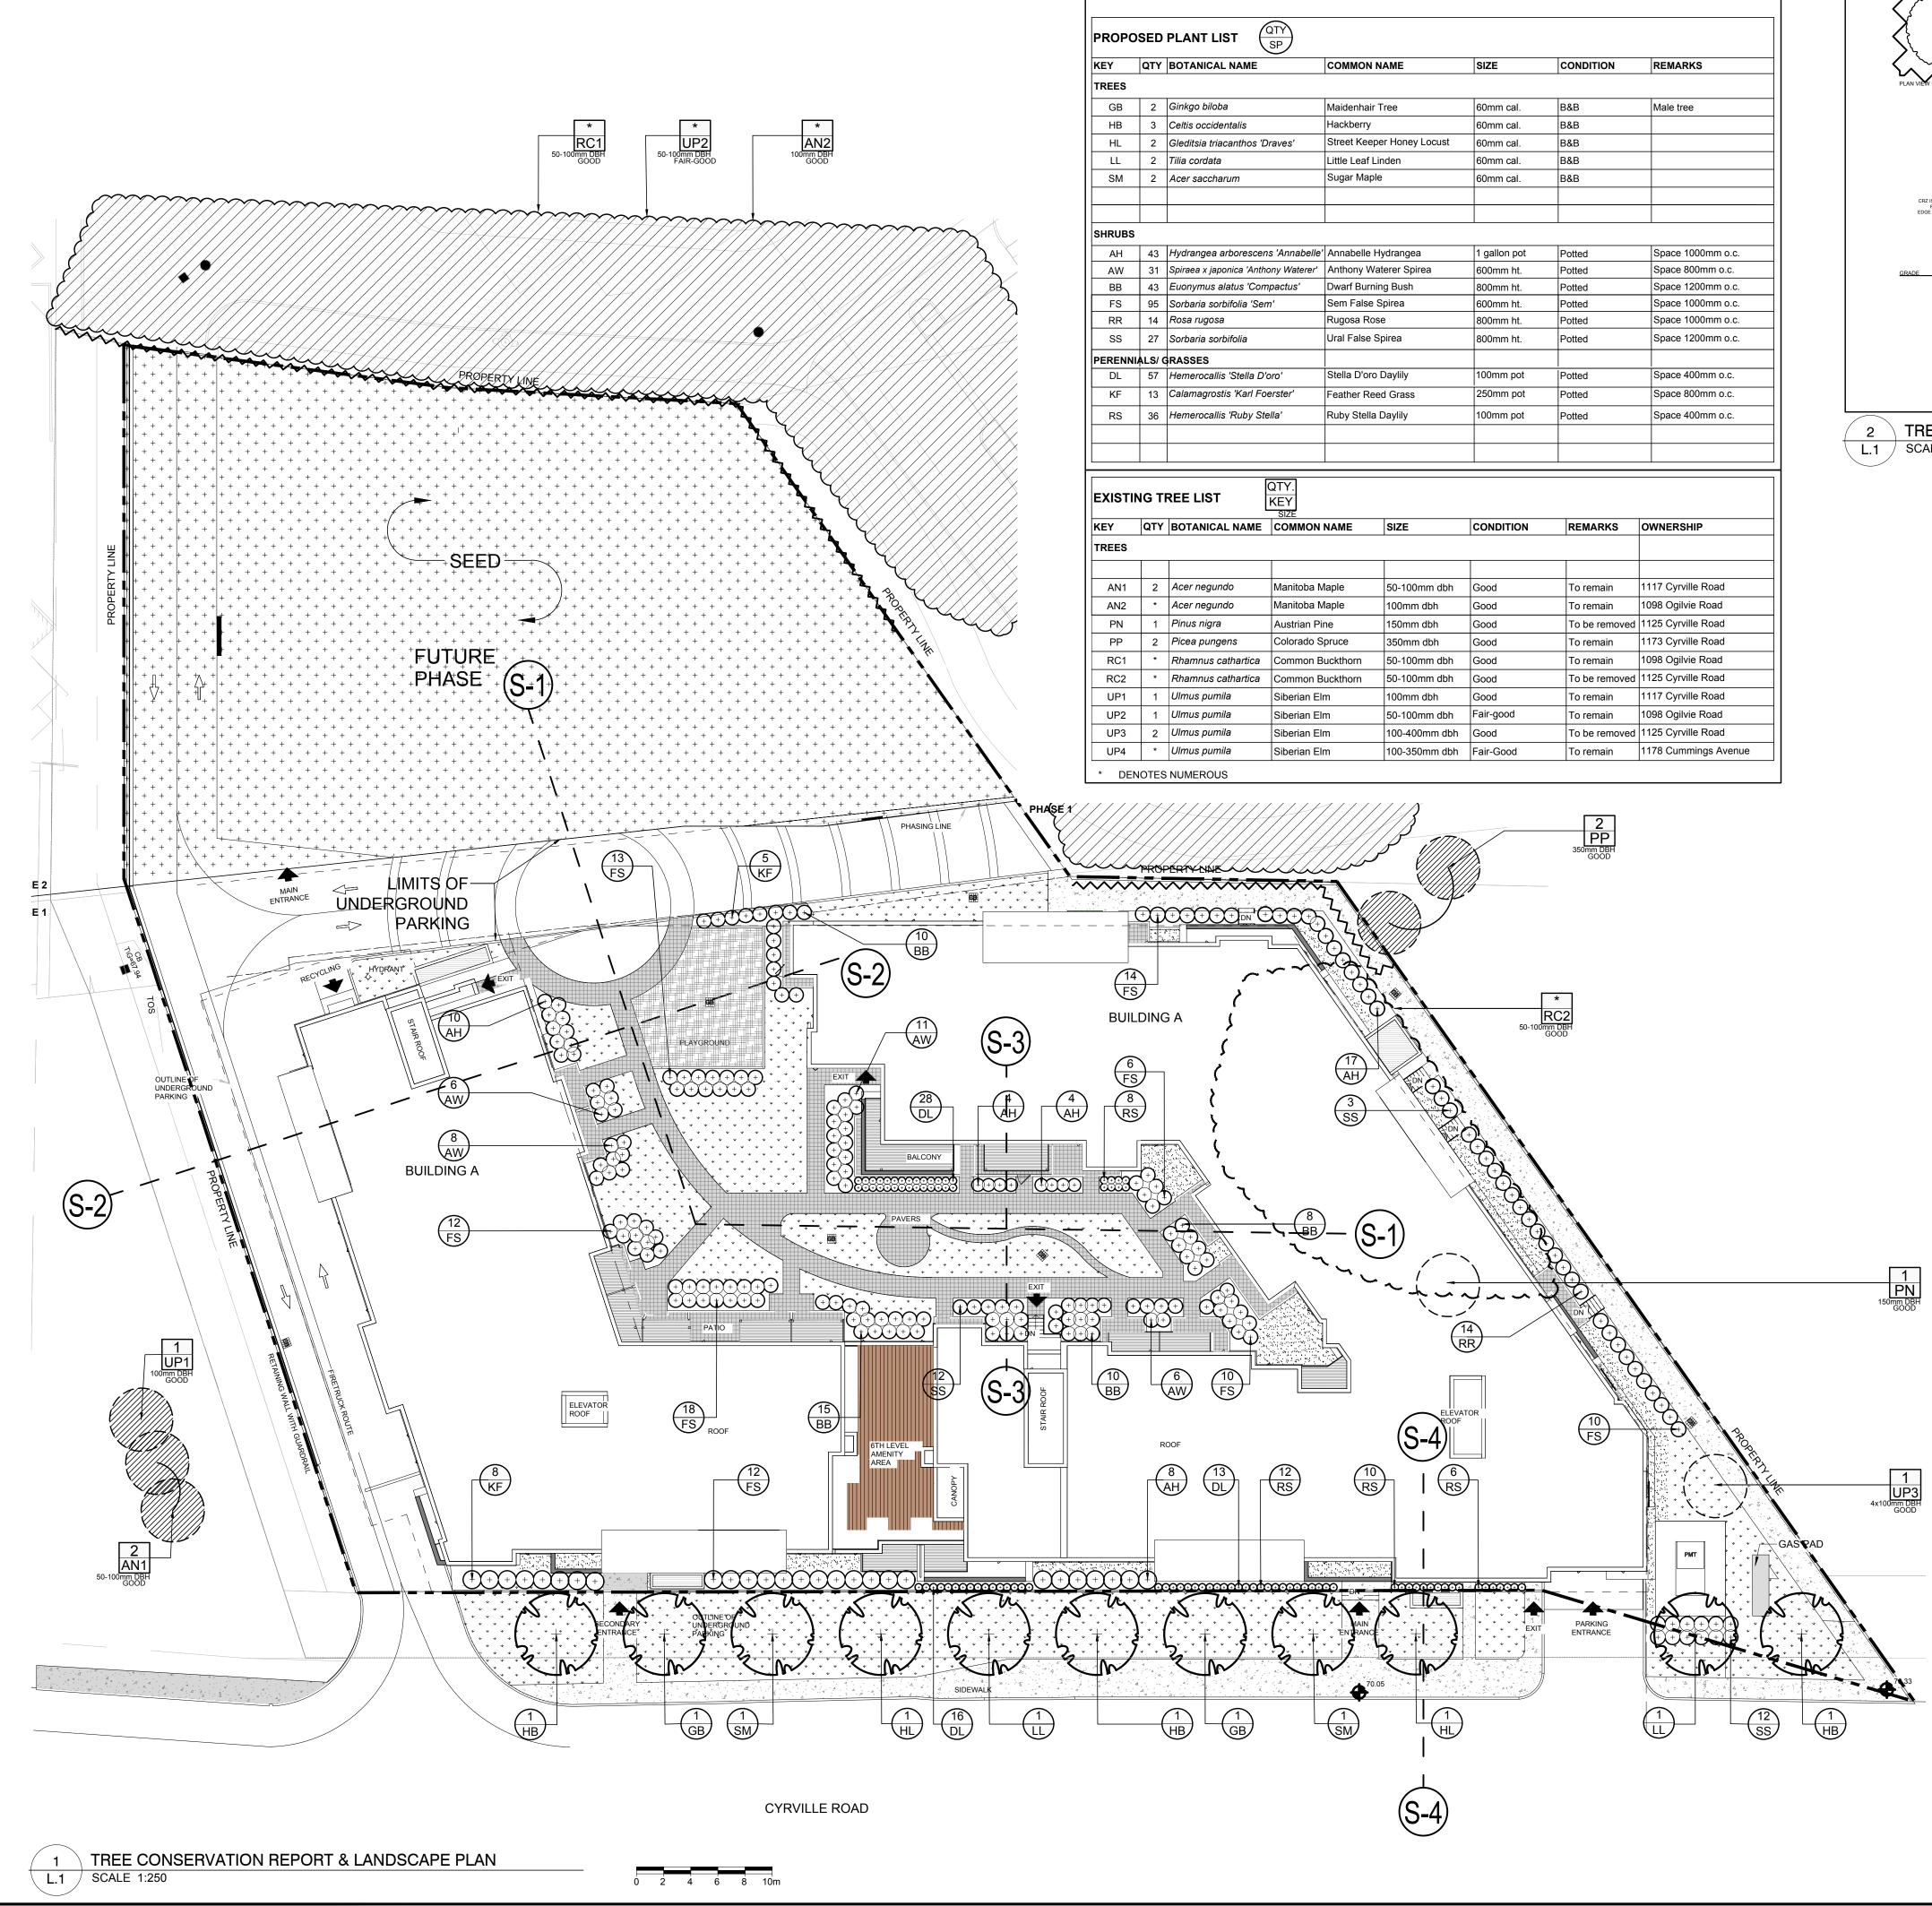

| PROPC                                | DSED             |                                                          | QTY<br>SP                            |                            |                           |              |                            |                                          |
|--------------------------------------|------------------|----------------------------------------------------------|--------------------------------------|----------------------------|---------------------------|--------------|----------------------------|------------------------------------------|
| KEY                                  | QTY              | BOTANICAL NAME                                           |                                      | COMMON N                   | AME                       | SIZE         | CONDITION                  | REMARKS                                  |
| TREES                                |                  |                                                          |                                      |                            |                           |              |                            |                                          |
| GB                                   | 2                | Ginkgo biloba                                            |                                      | Maidenhair T               | ree                       | 60mm cal.    | B&B                        | Male tree                                |
| HB                                   | 3                | Celtis occidentalis                                      |                                      | Hackberry                  |                           | 60mm cal.    | B&B                        |                                          |
| HL                                   | 2                | Gleditsia triacanthos 'Draves'                           |                                      | Street Keeper Honey Locust |                           | 60mm cal.    | B&B                        |                                          |
| LL                                   | 2                | Tilia cordata                                            |                                      | Little Leaf Linden         |                           | 60mm cal.    | B&B                        |                                          |
| SM                                   | 2                | Acer saccharum                                           |                                      | Sugar Maple                | !                         | 60mm cal.    | B&B                        |                                          |
|                                      |                  |                                                          |                                      |                            |                           |              |                            |                                          |
|                                      |                  |                                                          |                                      |                            |                           |              |                            |                                          |
| SHRUBS                               |                  | 1                                                        |                                      |                            |                           |              |                            |                                          |
| AH                                   | 43               | Hydrangea arborescens 'Annabelle'                        |                                      | Annabelle Hydrangea        |                           | 1 gallon pot | Potted                     | Space 1000mm o.c.                        |
| AW                                   | 31               | Spiraea x japonica 'Anthony Waterer'                     |                                      | Anthony Waterer Spirea     |                           | 600mm ht.    | Potted                     | Space 800mm o.c.                         |
| BB                                   | 43               | Euonymus alatus 'Compactus'                              |                                      | Dwarf Burning Bush         |                           | 800mm ht.    | Potted                     | Space 1200mm o.c.                        |
| FS                                   | 95               | Sorbaria sorbifolia 'Sem'                                |                                      | Sem False Spirea           |                           | 600mm ht.    | Potted                     | Space 1000mm o.c.                        |
| RR                                   | 14               | Rosa rugosa                                              |                                      | Rugosa Rose                |                           | 800mm ht.    | Potted                     | Space 1000mm o.c.                        |
| SS                                   | 27               | Sorbaria sorbifolia                                      |                                      | Ural False Spirea          |                           | 800mm ht.    | Potted                     | Space 1200mm o.c.                        |
| PERENN                               | IALS/ C          | RASSES                                                   |                                      |                            |                           |              |                            |                                          |
| DL                                   | 57               | Hemerocallis 'Stella D'oro'                              |                                      | Stella D'oro Daylily       |                           | 100mm pot    | Potted                     | Space 400mm o.c.                         |
| KF                                   | 13               | Calamagrostis 'Karl Foerster'                            |                                      | Feather Reed Grass         |                           | 250mm pot    | Potted                     | Space 800mm o.c.                         |
| RS                                   | 36               | Hemerocallis 'Ruby Stella'                               |                                      | Ruby Stella Daylily        |                           | 100mm pot    | Potted                     | Space 400mm o.c.                         |
|                                      |                  |                                                          |                                      |                            |                           |              |                            |                                          |
|                                      |                  |                                                          |                                      |                            |                           |              |                            |                                          |
| EXISTI                               | NG T             |                                                          | QTY.<br>KEY                          |                            |                           |              |                            |                                          |
|                                      | SIZE             |                                                          |                                      |                            |                           |              |                            |                                          |
| KEY                                  | QTY              | BOTANICAL NAME                                           | COMMON                               | NAME                       | SIZE                      | CONDITION    | REMARKS                    | OWNERSHIP                                |
| TREES                                |                  |                                                          |                                      |                            |                           |              |                            |                                          |
|                                      |                  |                                                          |                                      |                            |                           |              |                            |                                          |
| AN1                                  | 2                | Acer negundo                                             | Manitoba Maple                       |                            | 50-100mm dbh              | Good         | To remain                  | 1117 Cyrville Road                       |
|                                      | *                | Acer negundo                                             | Manitoba Maple                       |                            | 100mm dbh                 | Good         | To remain                  | 1098 Ogilvie Road                        |
| AN2                                  | 1                | Pinus nigra                                              | Austrian Pine                        |                            | 150mm dbh                 | Good         | To be removed              | 1125 Cyrville Road                       |
|                                      |                  |                                                          | Colorado Spruce                      |                            | 350mm dbh                 | Good         | To remain                  | 1173 Cyrville Road                       |
| AN2                                  | 2                | Picea pungens                                            |                                      |                            | 50-100mm dbh              | Good         | To remain                  | 1098 Ogilvie Road                        |
| AN2<br>PN                            |                  | Picea pungens<br>Rhamnus cathartica                      | Common B                             | uckthorn                   |                           |              | 1                          |                                          |
| AN2<br>PN<br>PP                      |                  |                                                          |                                      |                            | 50-100mm dbh              | Good         | To be removed              | 1125 Cyrville Road                       |
| AN2<br>PN<br>PP<br>RC1               |                  | Rhamnus cathartica                                       | Common B                             | uckthorn                   |                           |              | To be removed<br>To remain | 1125 Cyrville Road<br>1117 Cyrville Road |
| AN2<br>PN<br>PP<br>RC1<br>RC2        | 2 * *            | Rhamnus cathartica<br>Rhamnus cathartica                 | Common B<br>Common B                 | uckthorn<br>n              | 50-100mm dbh              | Good         |                            | -                                        |
| AN2<br>PN<br>PP<br>RC1<br>RC2<br>UP1 | 2<br>*<br>*<br>1 | Rhamnus cathartica<br>Rhamnus cathartica<br>Ulmus pumila | Common B<br>Common B<br>Siberian Elr | uckthorn<br>n<br>n         | 50-100mm dbh<br>100mm dbh | Good<br>Good | To remain                  | 1117 Cyrville Road                       |