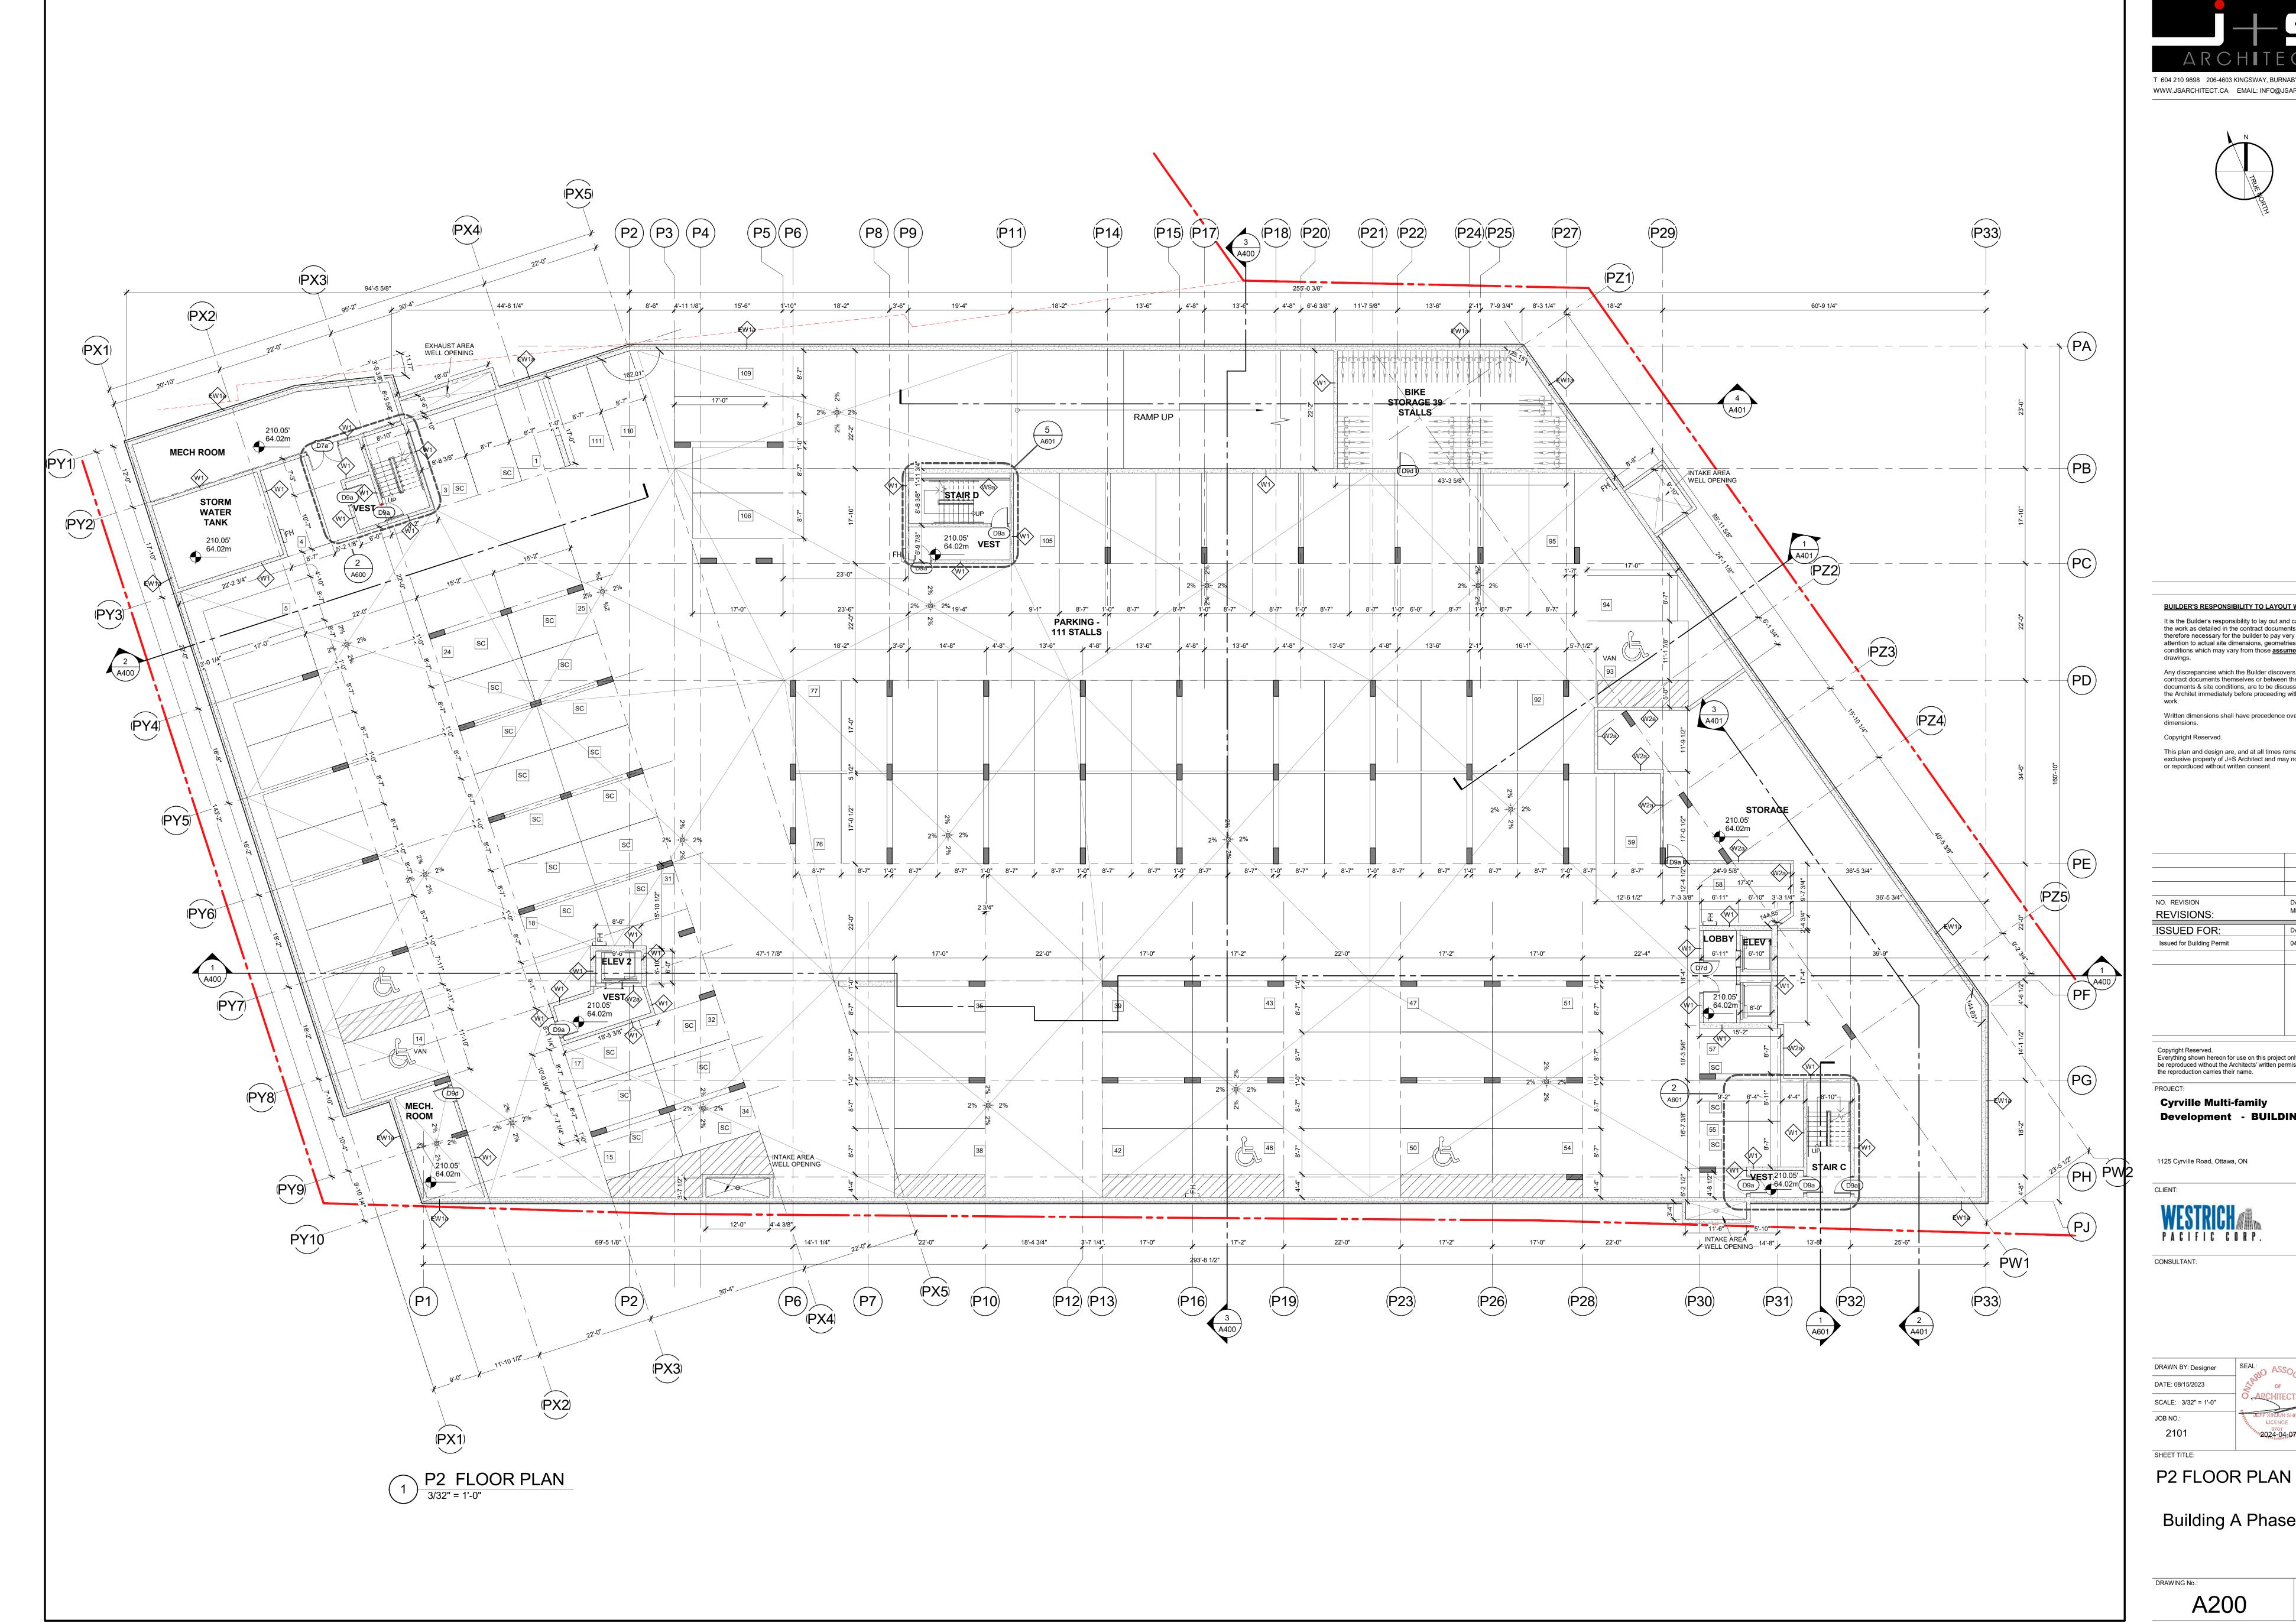

| P2 FLOOR PLAN      |              |
|--------------------|--------------|
| Building A Phase 1 |              |
|                    |              |
| DRAWING No.:       | REVISION No: |
| A200               |              |

2101

1125 Cyrville Road, Ottawa, ON

PROJECT: Cyrville Multi-family Development - BUILDING A

Copyright Reserved. Everything shown hereon for use on this project only, & may not be reproduced without the Architects' written permission & unless the reproduction carries their name.