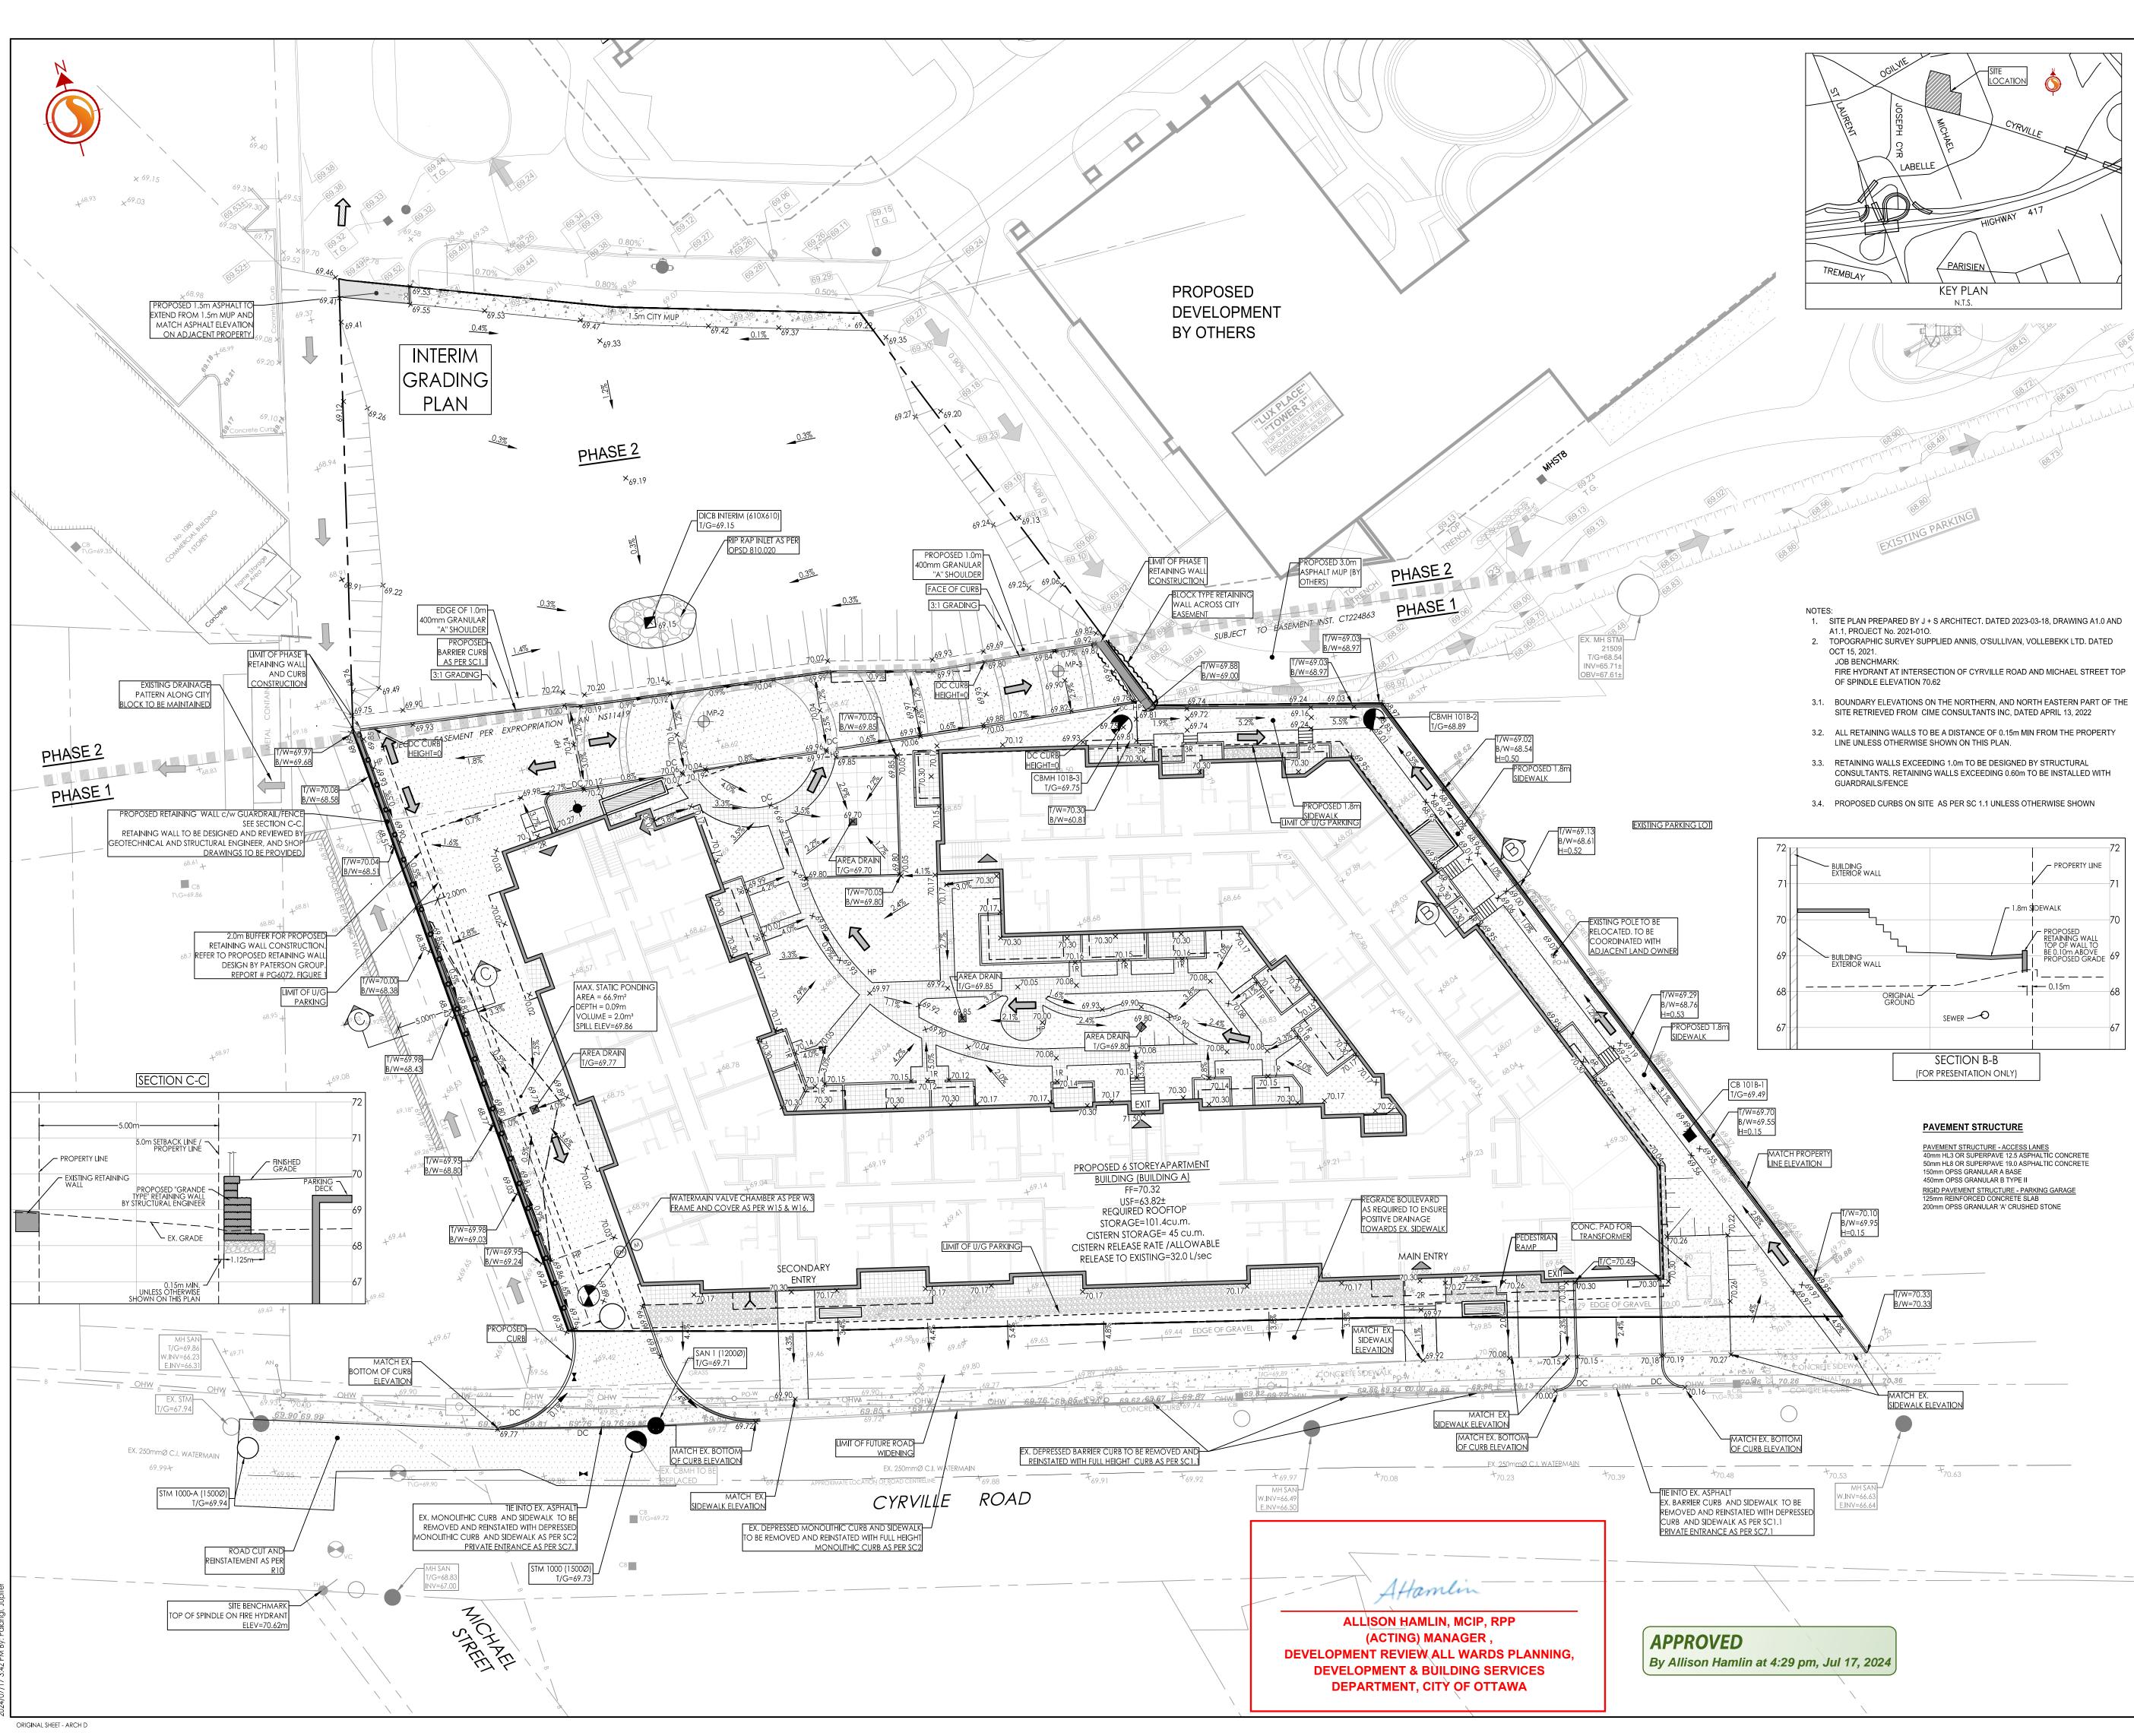

## Legend 99.99 99.99 98.88 2.0% FFE=100.00 USF=97.00 E.F.

PROPOSED ELEVATION PROPOSED ELEVATION (BY OTHERS) PROPOSED LOT CORNER ELEVATION EXISTING ELEVATION AT LOT CORNER FLOW DIRECTION AND GRADE FINISHED FIRST FLOOR ELEVATION UNDERSIDE OF FOOTING ELEVATION

ORIGINAL GROUND ELEVATION

ENGINEERED FILL REQUIRED TERRACING 3:1 SLOPE MAXIMUM (UNLESS OTHERWISE SHOWN)

DIRECTION OF OVERLAND FLOW DIRECTION OF EMERGENCY OVERLAND FLOW DIRECTION OF EXISTING OVERLAND FLOW PROPOSED VALVE BOX

PROPOSED VALVE CHAMBER

PROPOSED FIRE HYDRANT

PROPOSED SANITARY SEWER MANHOLE PROPOSED STORM SEWER MANHOLE

PROPOSED CATCHBASIN MANHOLE

PROPOSED CATCHBASIN PROPOSED WATTS FD-530 (OR EQUIVALENT) TO BE CONNECTED TO INTERNAL STORM SEWER PLUMBING. PROPOSED DEPRESSED CURB LOCATION PROPOSED BARRIER CURB

PROPOSED RETAINING WALL PROPOSED GUARDRAIL / FENCE

twsi location as per city std

PHASING LINE

PROPOSED ASPHALT ACCESS LANES

## PROPOSED RIGID PAVEMENT STRUCTURE

- — — — — HP SPILL LOCATION 0000000

-0-----

|          |                                              | ) geotech. F | REPORT) |          |
|----------|----------------------------------------------|--------------|---------|----------|
| 16       | PER CITY COMMENT (ADDED 1.5m MUP EXTENSION)  | JP           | PM      | 24.07.17 |
| 15       | PER CITY COMMENT (ADDED MUP TO INTERIM PLANS | 5) JP        | PM      | 24.07.12 |
| 14       | REVISED PER CITY COMMENT                     | JP           | PM      | 24.06.20 |
| 13       | REVISED PER CITY COMMENT                     | JP           | PM      | 24.05.24 |
| 12       | REVISED PER CITY COMMENT                     | JP           | PM      | 24.05.06 |
| 11       | ISSUED FOR SPA                               | JP           | PM      | 24.04.19 |
| 10       | ISSUED FOR SPA                               | JP           | PM      | 24.04.09 |
| 9        | ISSUED FOR SPA                               | JP           | PM      | 24.02.01 |
| 8        | ISSUED FOR SPA                               | JP           | PM      | 24.01.26 |
| 7        | ISSUED FOR SPA                               | JP           | PM      | 23.12.22 |
| 6        | ISSUED FOR SPA                               | JP           | PM      | 23.11.29 |
| 5        | ISSUED FOR SPA                               | JP           | DT/PM   | 23.10.08 |
| 4        | ISSUED FOR SPA                               | JP           | DT      | 23.09.01 |
| 3        | ISSUED FOR SPA                               | JP           | DT      | 23.02.27 |
| 2        | ISSUED FOR SPA                               | JP           | DT      | 22.11.29 |
| 1        | ISSUED FOR SPA                               | JP           | DT      | 22.05.25 |
| 0        | ISSUED FOR SPA                               | MJS          | DT      | 21.11.22 |
| Revision |                                              | Ву           | Appd.   | YY.MM.DD |
|          |                                              |              |         |          |
| File     | Name: 160401672 DB MJS                       | DT           | MJS     | 21.09.22 |
|          | Dwn.                                         | Chkd.        | Dsgn.   | YY.MM.DD |

Permit-Seal

Client/Project WESTRICH PACIFIC CORP.

MULTI-FAMILY RESIDENTIAL DEVELOPMENT 1125-1149 CYRVILLE ROAD OTTAWA, ON, CANADA

Title GRADING PLAN PHASE 1

Project No. Scale <sub>0 2.5</sub> 7.5 1:250 160401672 Drawing No. Sheet Revision GP-1 16 4 of 10 DWG# 18599