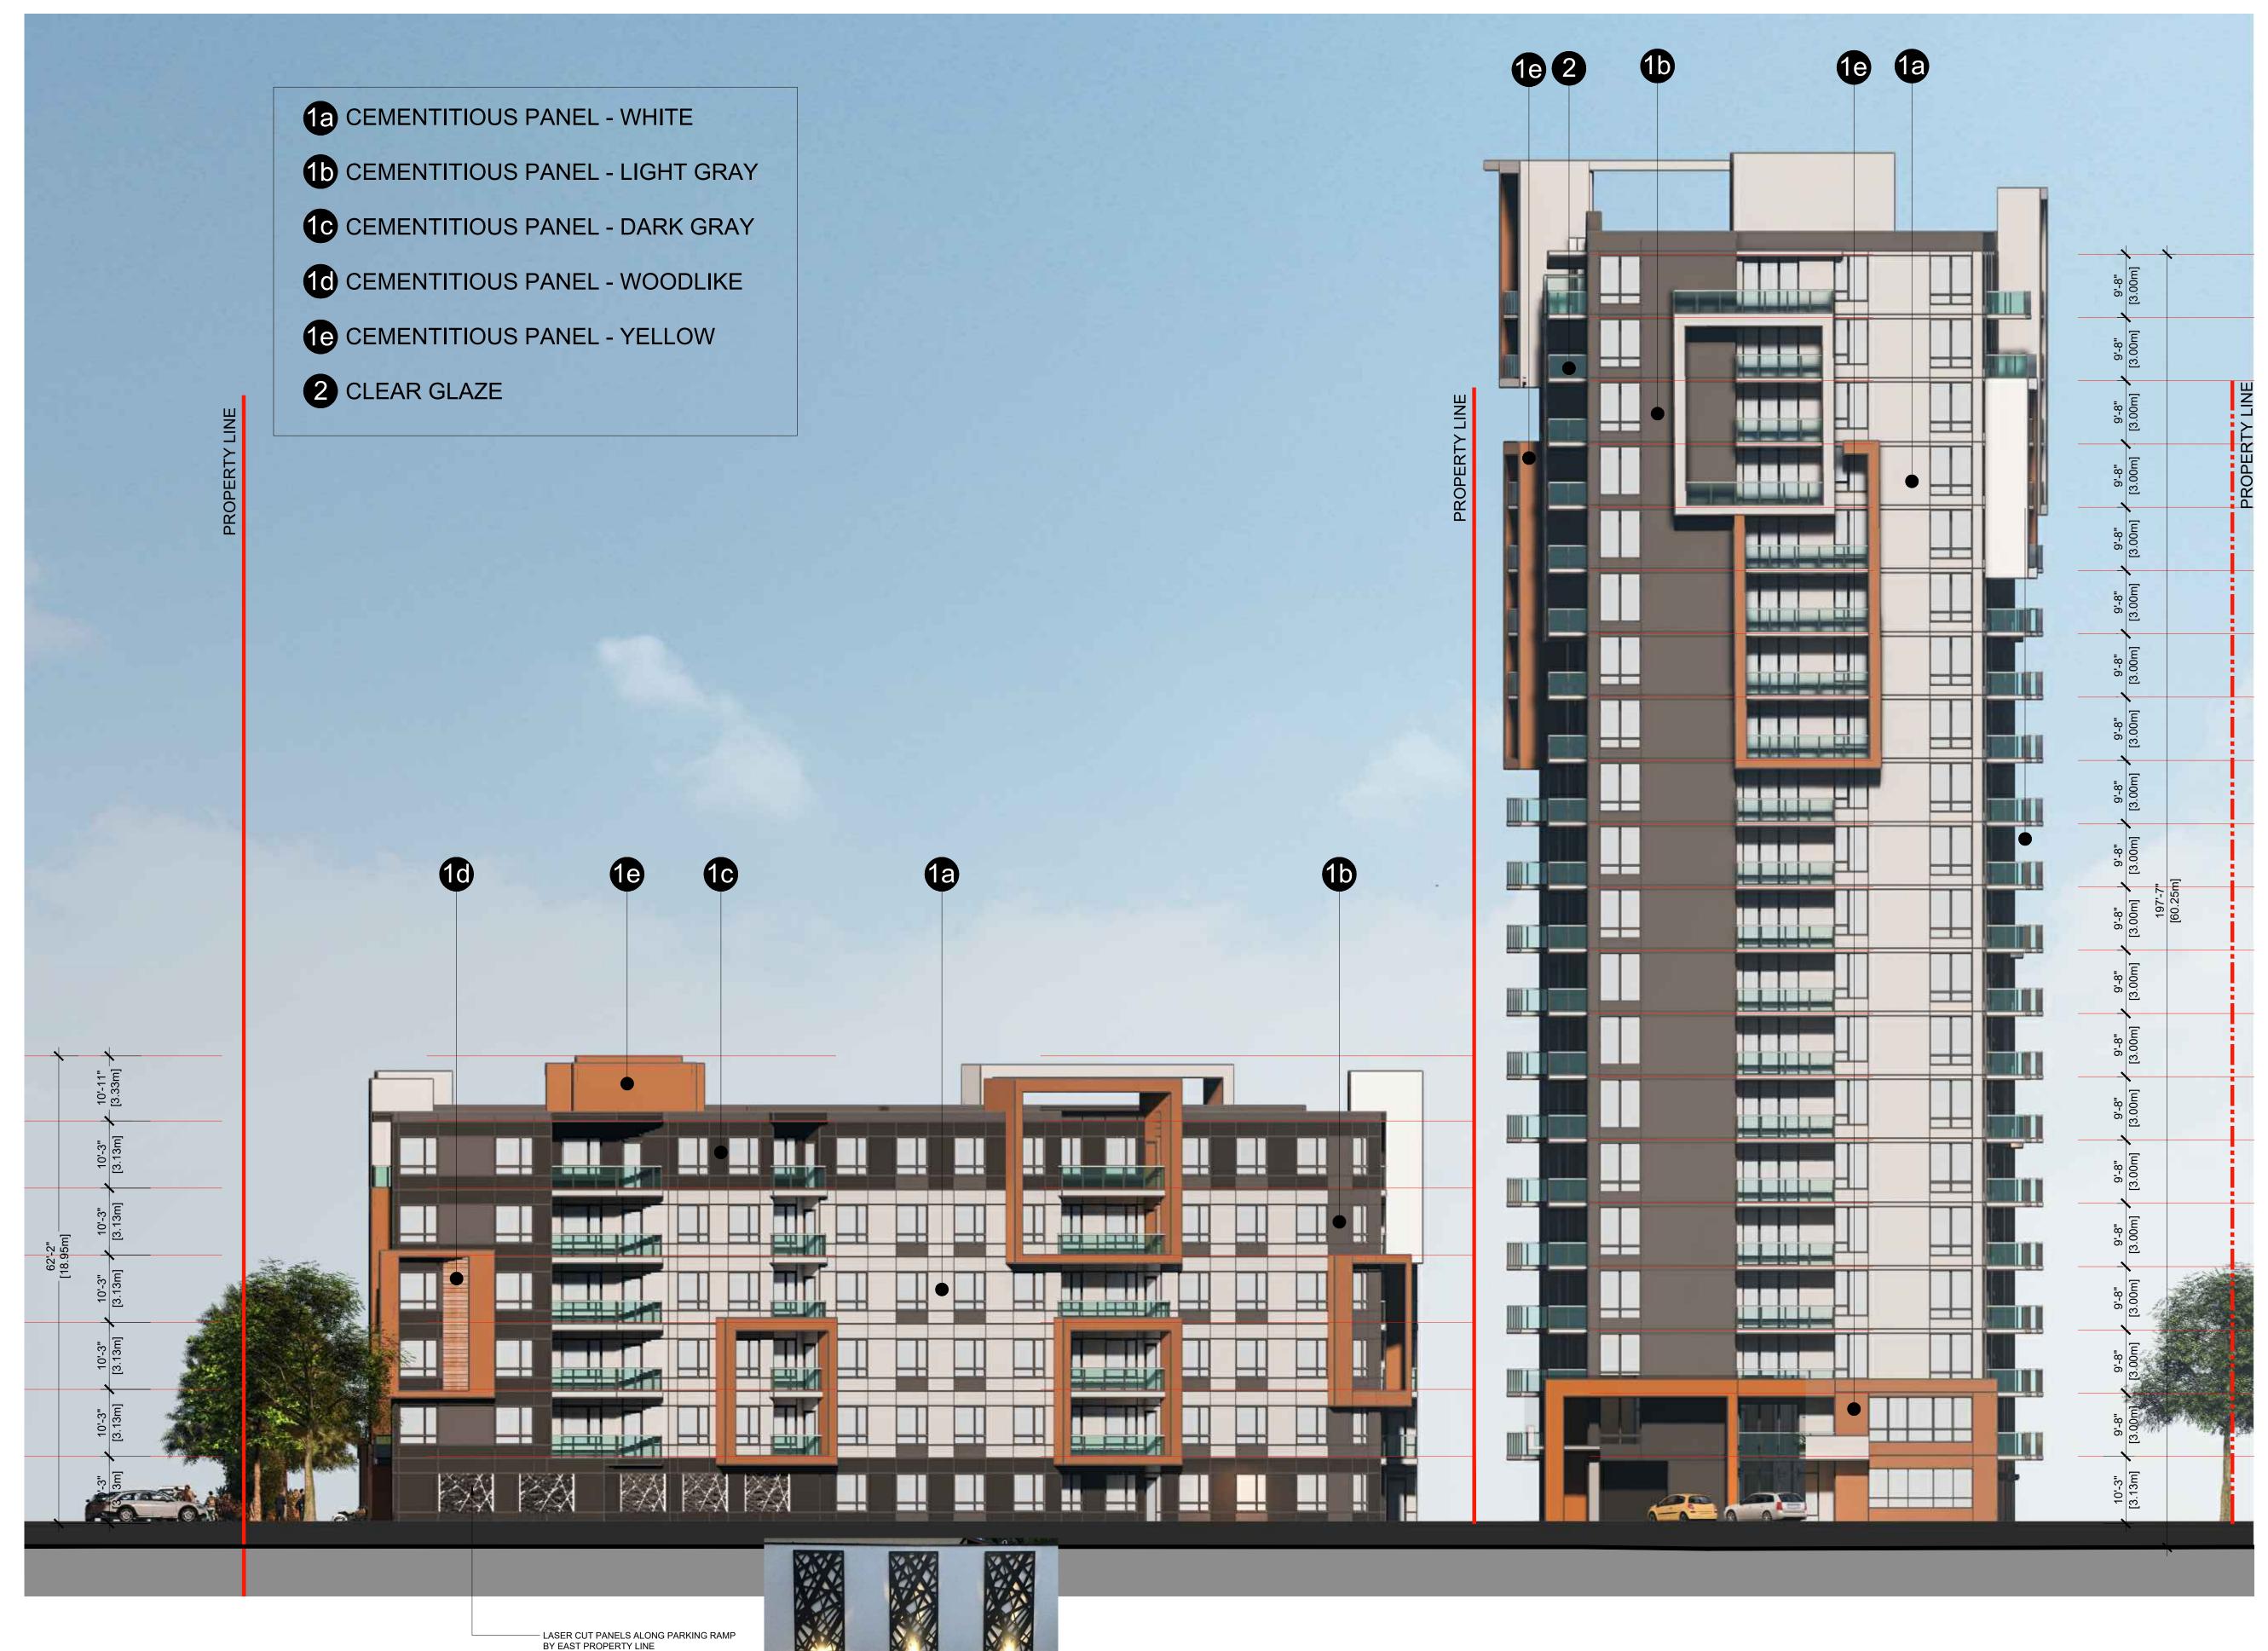

| TIOUS PANEL - WHITE      |
|--------------------------|
| TIOUS PANEL - LIGHT GRAY |
| TIOUS PANEL - DARK GRAY  |
| TIOUS PANEL - WOODLIKE   |
| TIOUS PANEL - YELLOW     |
| AZE                      |

## EAST ELEVATION

LASER CUT PANELS ALONG PARKING RAMP
BY EAST PROPERTY LINE

T 604 210 9698 INFO@JSARCHITECT.CA 206-4603 KINGSWAY, BURNABY, BC V5H 4M4 WWW.JSARCHITECT.CA

Copyright reserved: This plan and design are and at all times remain the exclusive property of J+S Architect Inc and may not be used or reproduced without their consent.