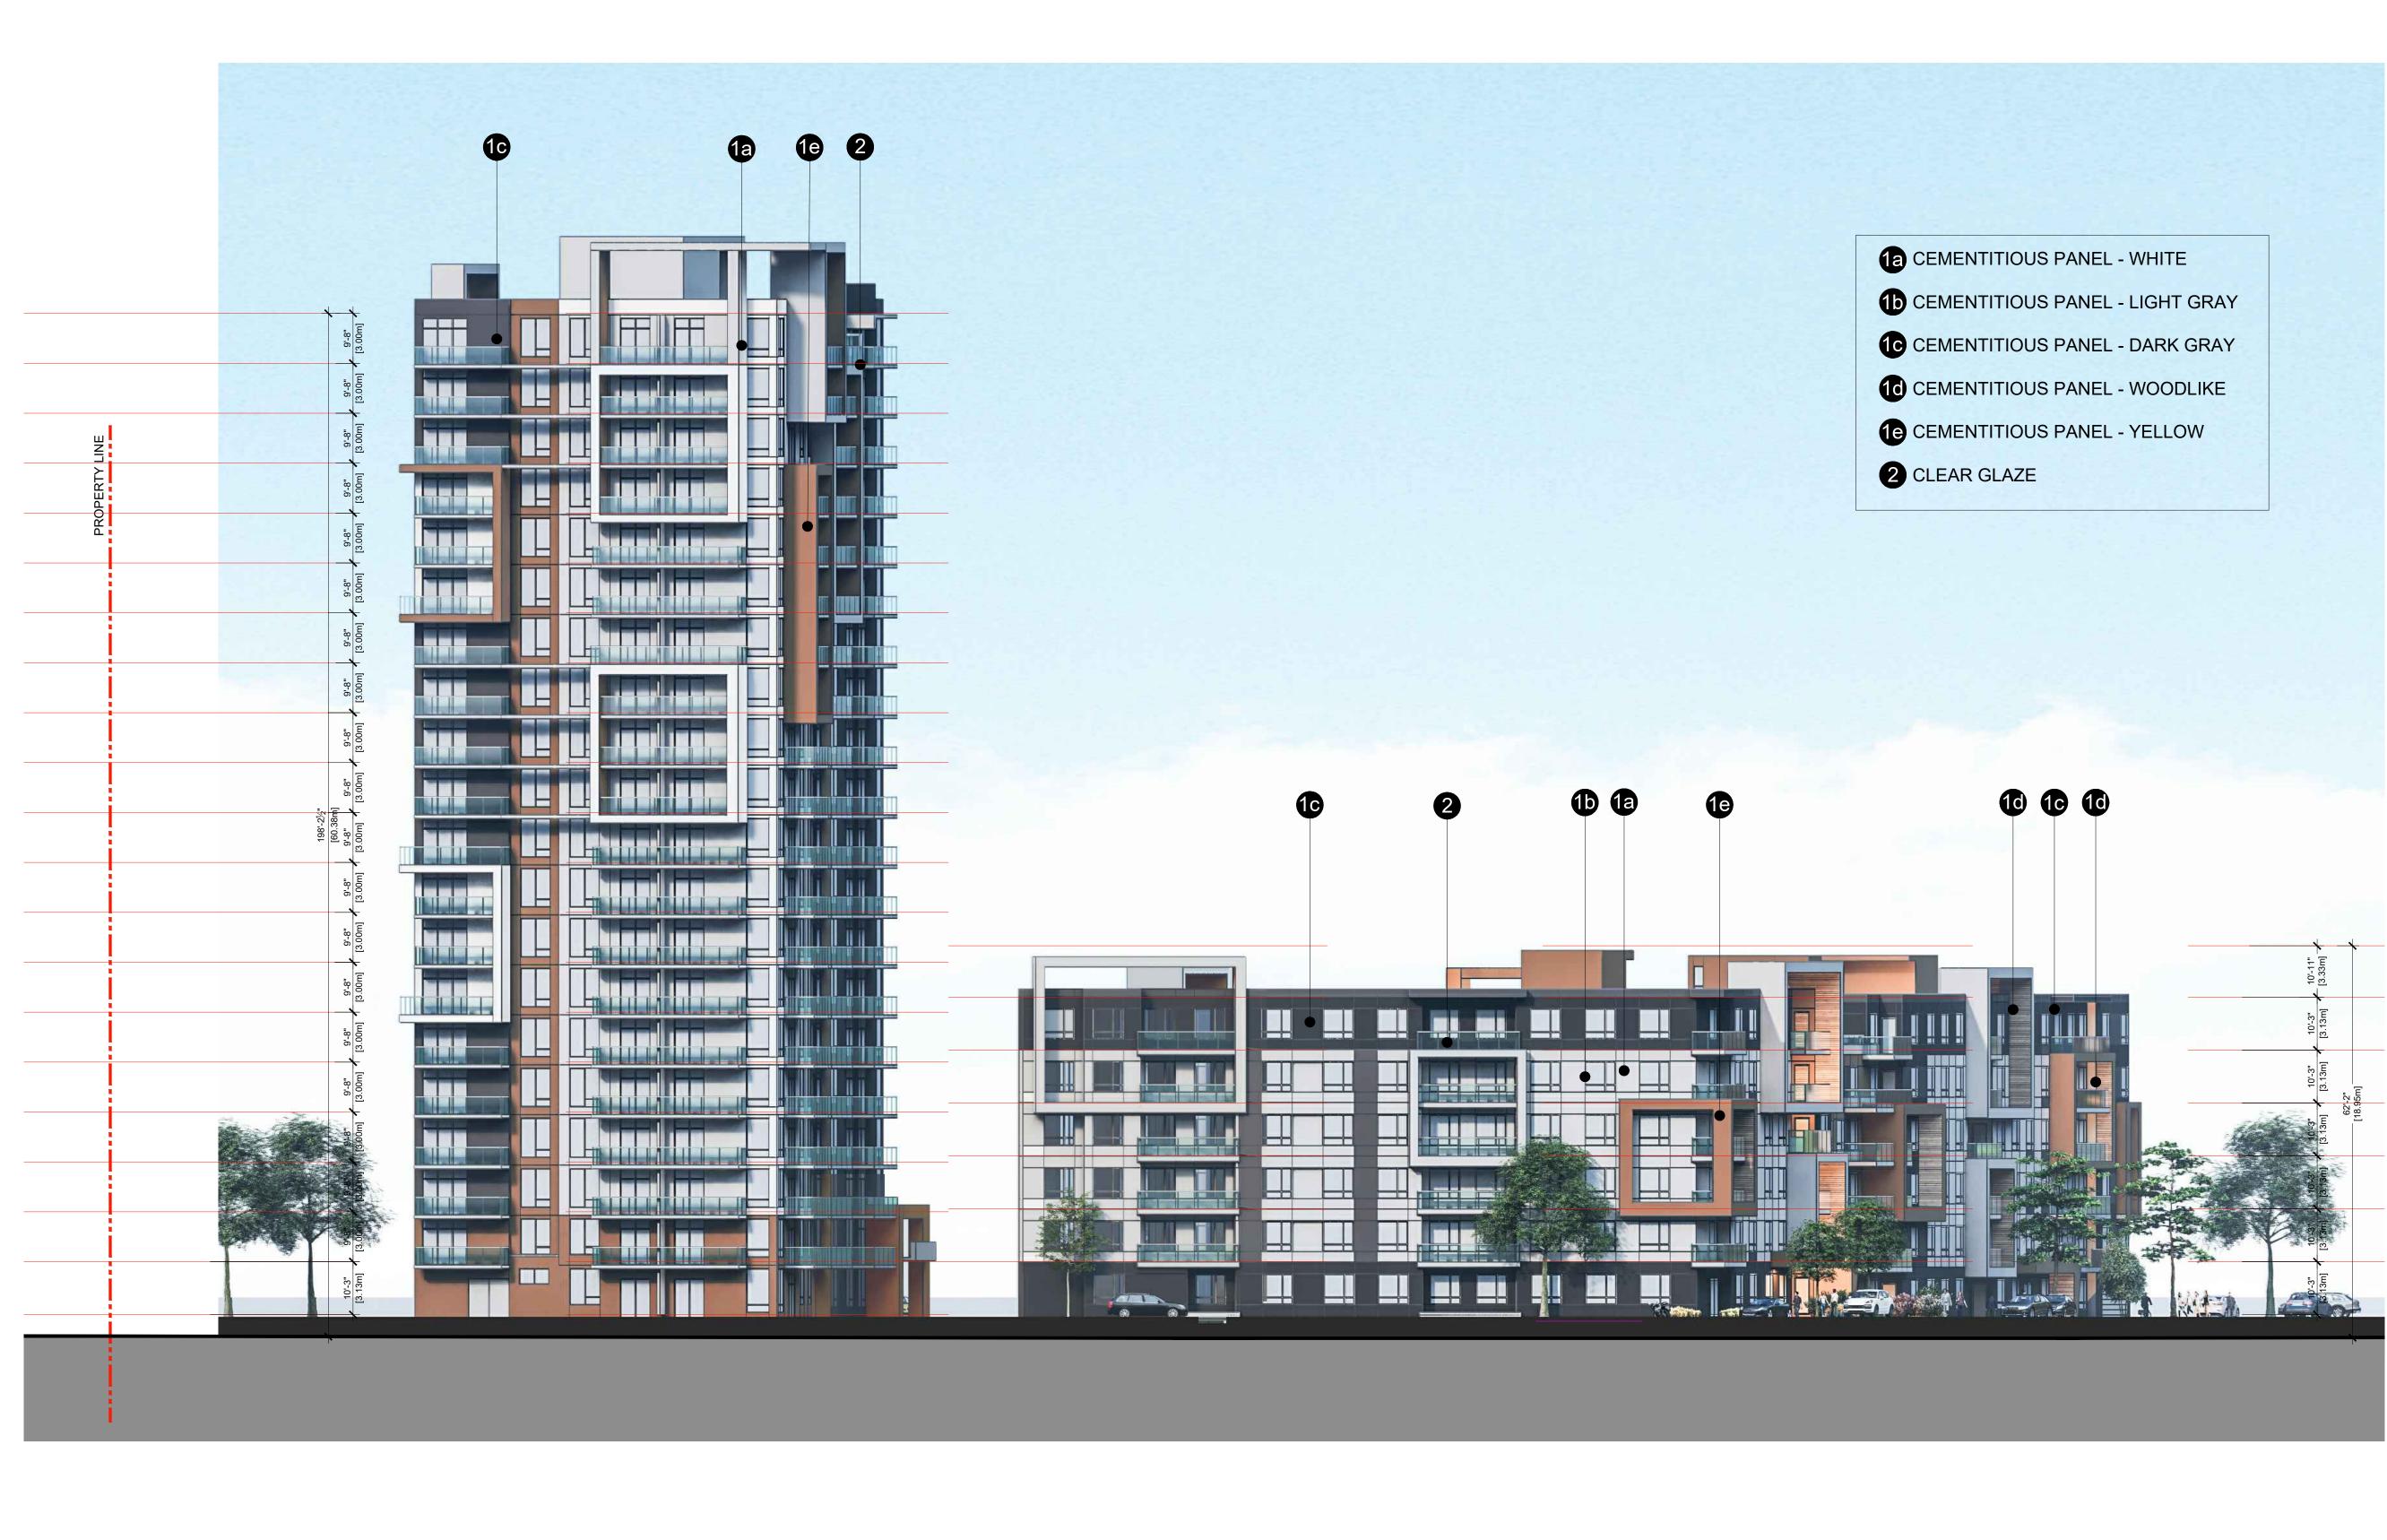

Architect Inc and may not be used or reproduced without their consent.

| REVISION AS PER CITY COMMETNS   | 18/10/2022  |
|---------------------------------|-------------|
| REVISION AS PER CITY COMMETNS   | 08/06/2022  |
| REVISION AS PER CITY COMMETNS   | 30/05/2022  |
| NO. REVISION                    | DATE(D/M/Y) |
| ISSUED FOR:                     | DATE(D/M/Y) |
| ISSUED FOR REZONING APPLICATION | 18/04/2022  |
|                                 |             |
|                                 |             |
|                                 |             |
|                                 |             |



1125-1149 Cyrville Road, Ottawa, ON

CLIENT:



CONSULTANT:

SCALE: 1:200 SEAL: DATE: 08/06/2022 DRAWN BY: CHECKED BY: JOB NO.: 2021-010

SHEET TITLE:

## SOUTH ELEVATION









T 604 210 9698 INFO@JSARCHITECT.CA 206-4603 KINGSWAY, BURNABY, BC V5H 4M4 WWW.JSARCHITECT.CA

Copyright reserved: This plan and design are and at all times remain the exclusive property of J+S Architect Inc and may not be used or reproduced without their consent.

| 18/10/2022  |
|-------------|
| 08/06/2022  |
| 30/05/2022  |
| DATE(D/M/Y) |
| DATE(D/M/Y) |
| 18/04/2022  |
|             |
|             |
|             |
|             |
|             |



1125-1149 Cyrville Road, Ottawa, ON

CLIENT:



CONSULTANT:

SEAL: SCALE: 1:200 DATE: 08/06/2022 DRAWN BY: CHECKED BY: JOB NO.: 2021-010

SHEET TITLE:

## WEST ELEVATION





14



T 604 210 9698 INFO@JSARCHITECT.CA 206-4603 KINGSWAY, BURNABY, BC V5H 4M4 WWW.JSARCHITECT.CA

Copyright reserved: This plan and design are and at all tim