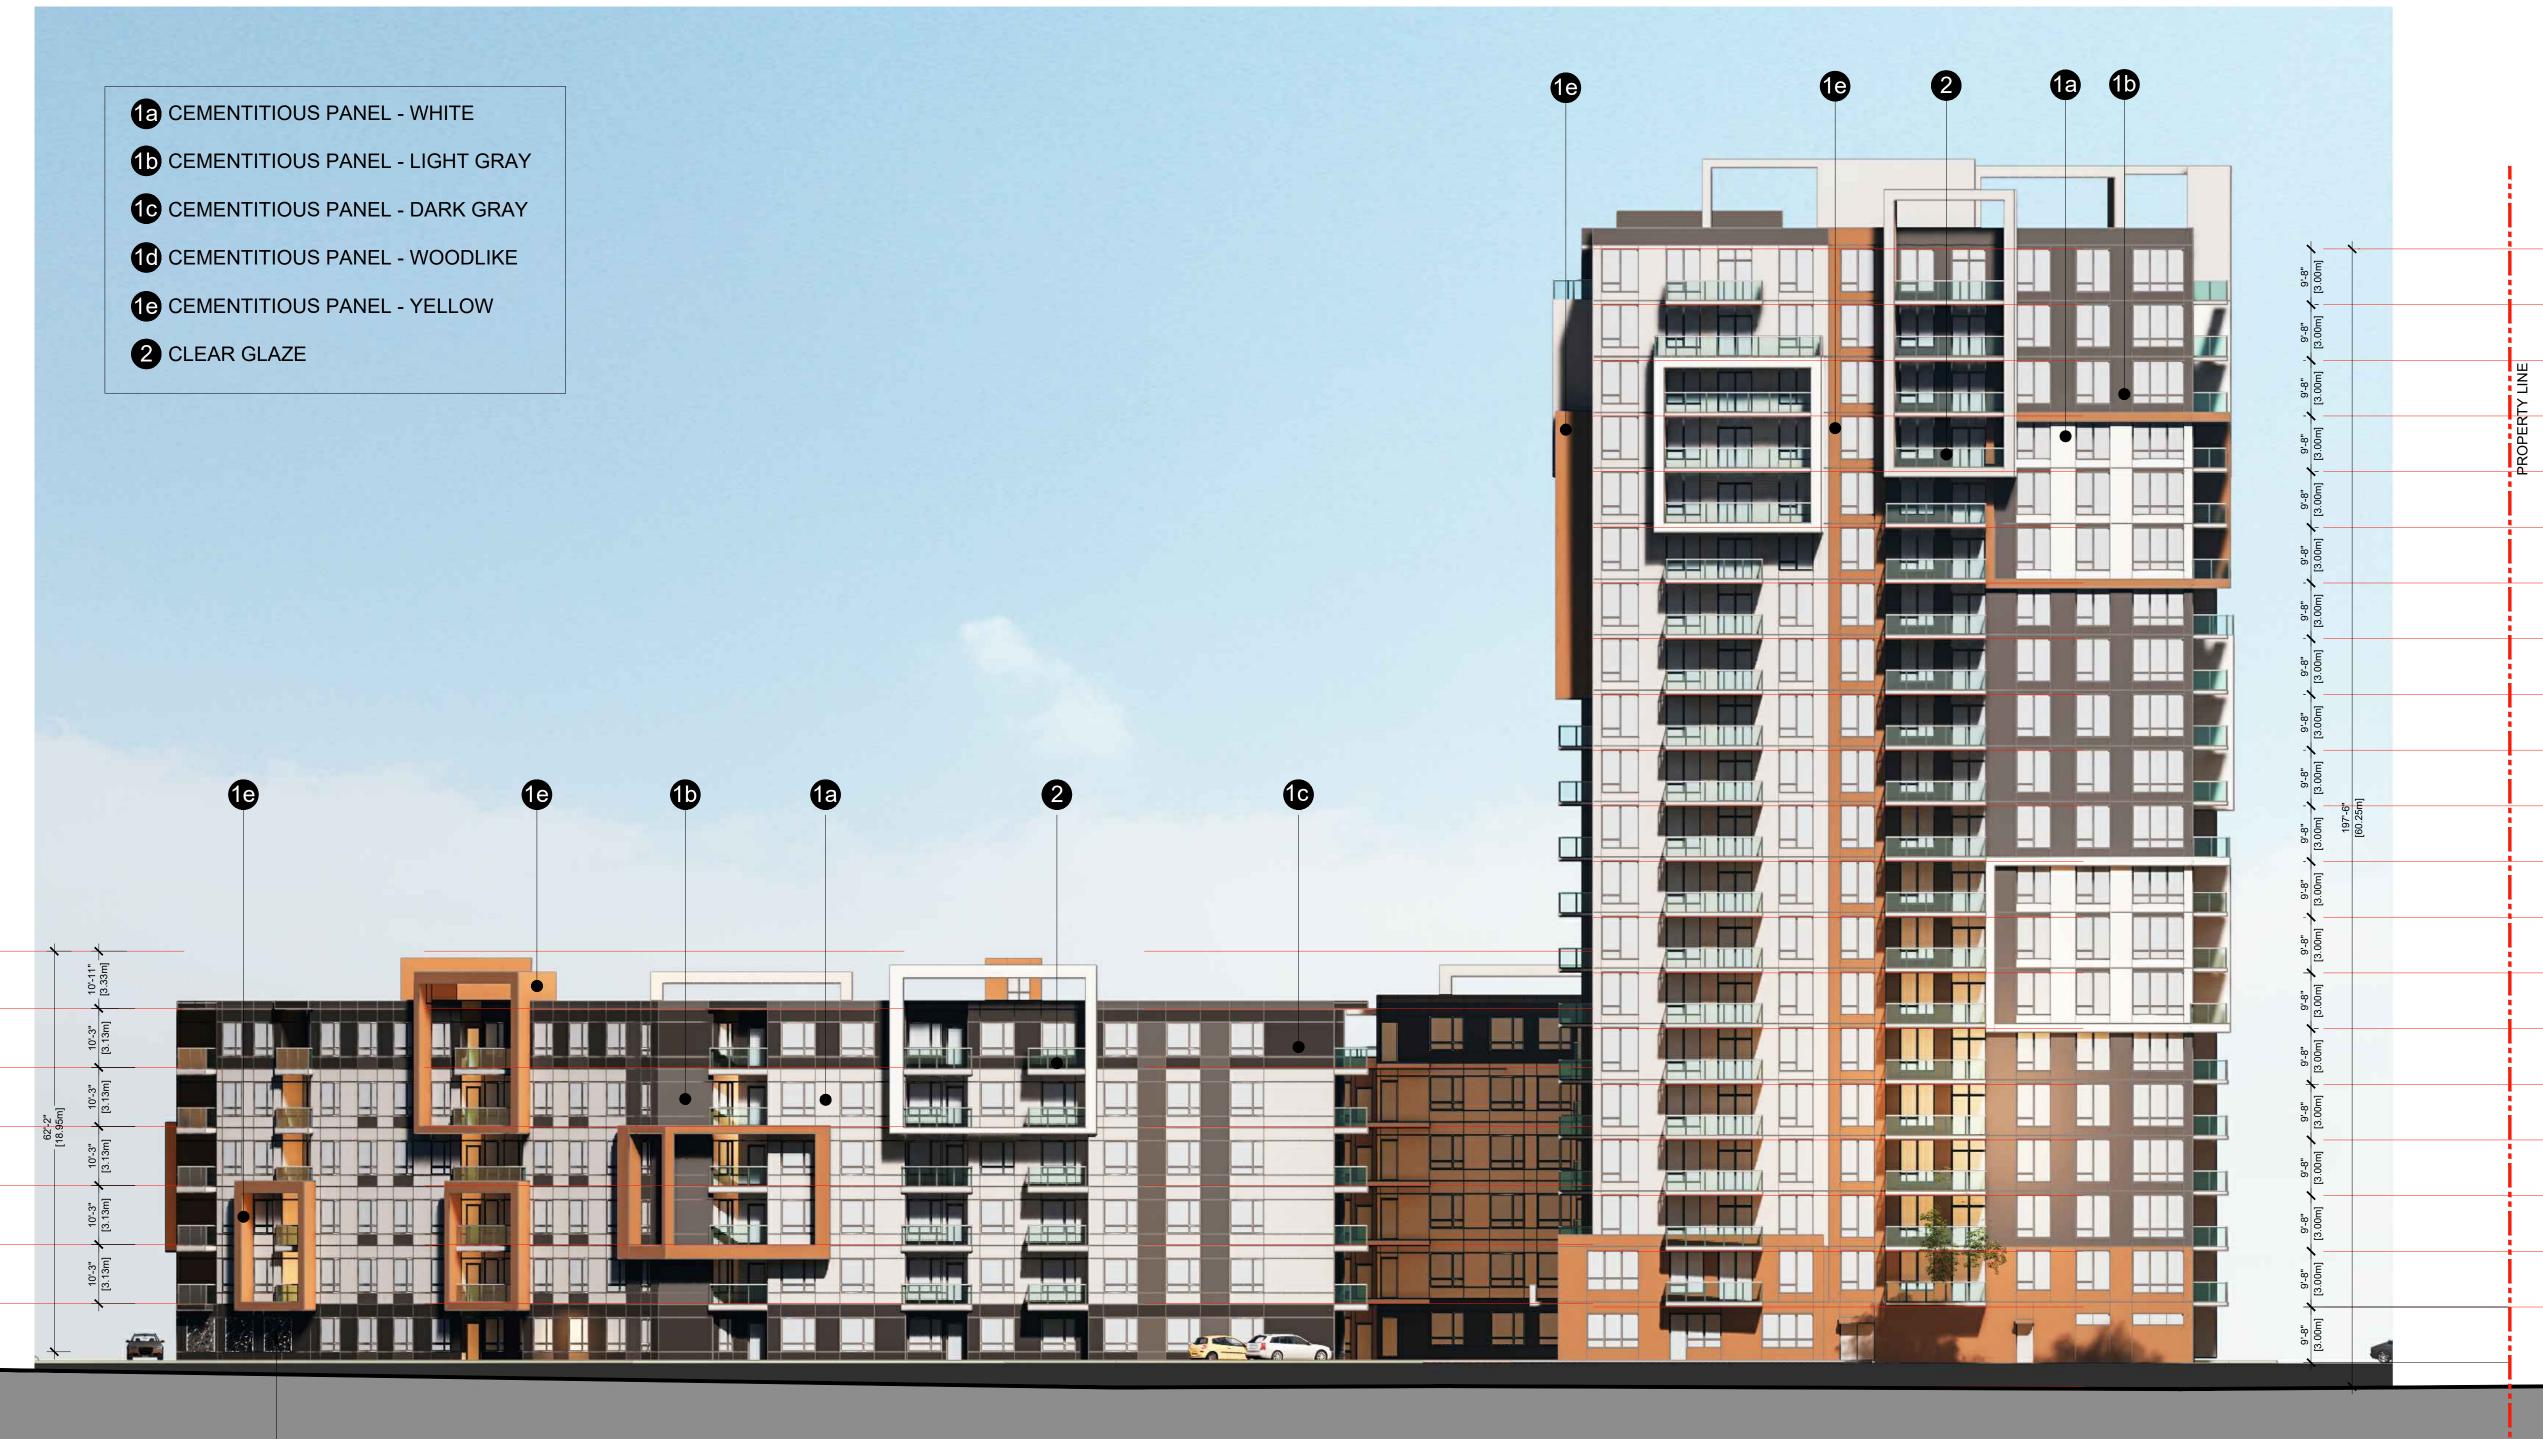

| TIOUS PANEL - WHITE      |
|--------------------------|
| TIOUS PANEL - LIGHT GRAY |
| TIOUS PANEL - DARK GRAY  |
| TIOUS PANEL - WOODLIKE   |
| TIOUS PANEL - YELLOW     |
| AZE                      |

## SOUTH ELEVATION

T 604 210 9698 INFO@JSARCHITECT.CA 206-4603 KINGSWAY, BURNABY, BC V5H 4M4 WWW.JSARCHITECT.CA

Copyright reserved: This plan and design are and at all times remain the exclusive property of J+S Architect Inc and may not be used or reproduced without their consent.