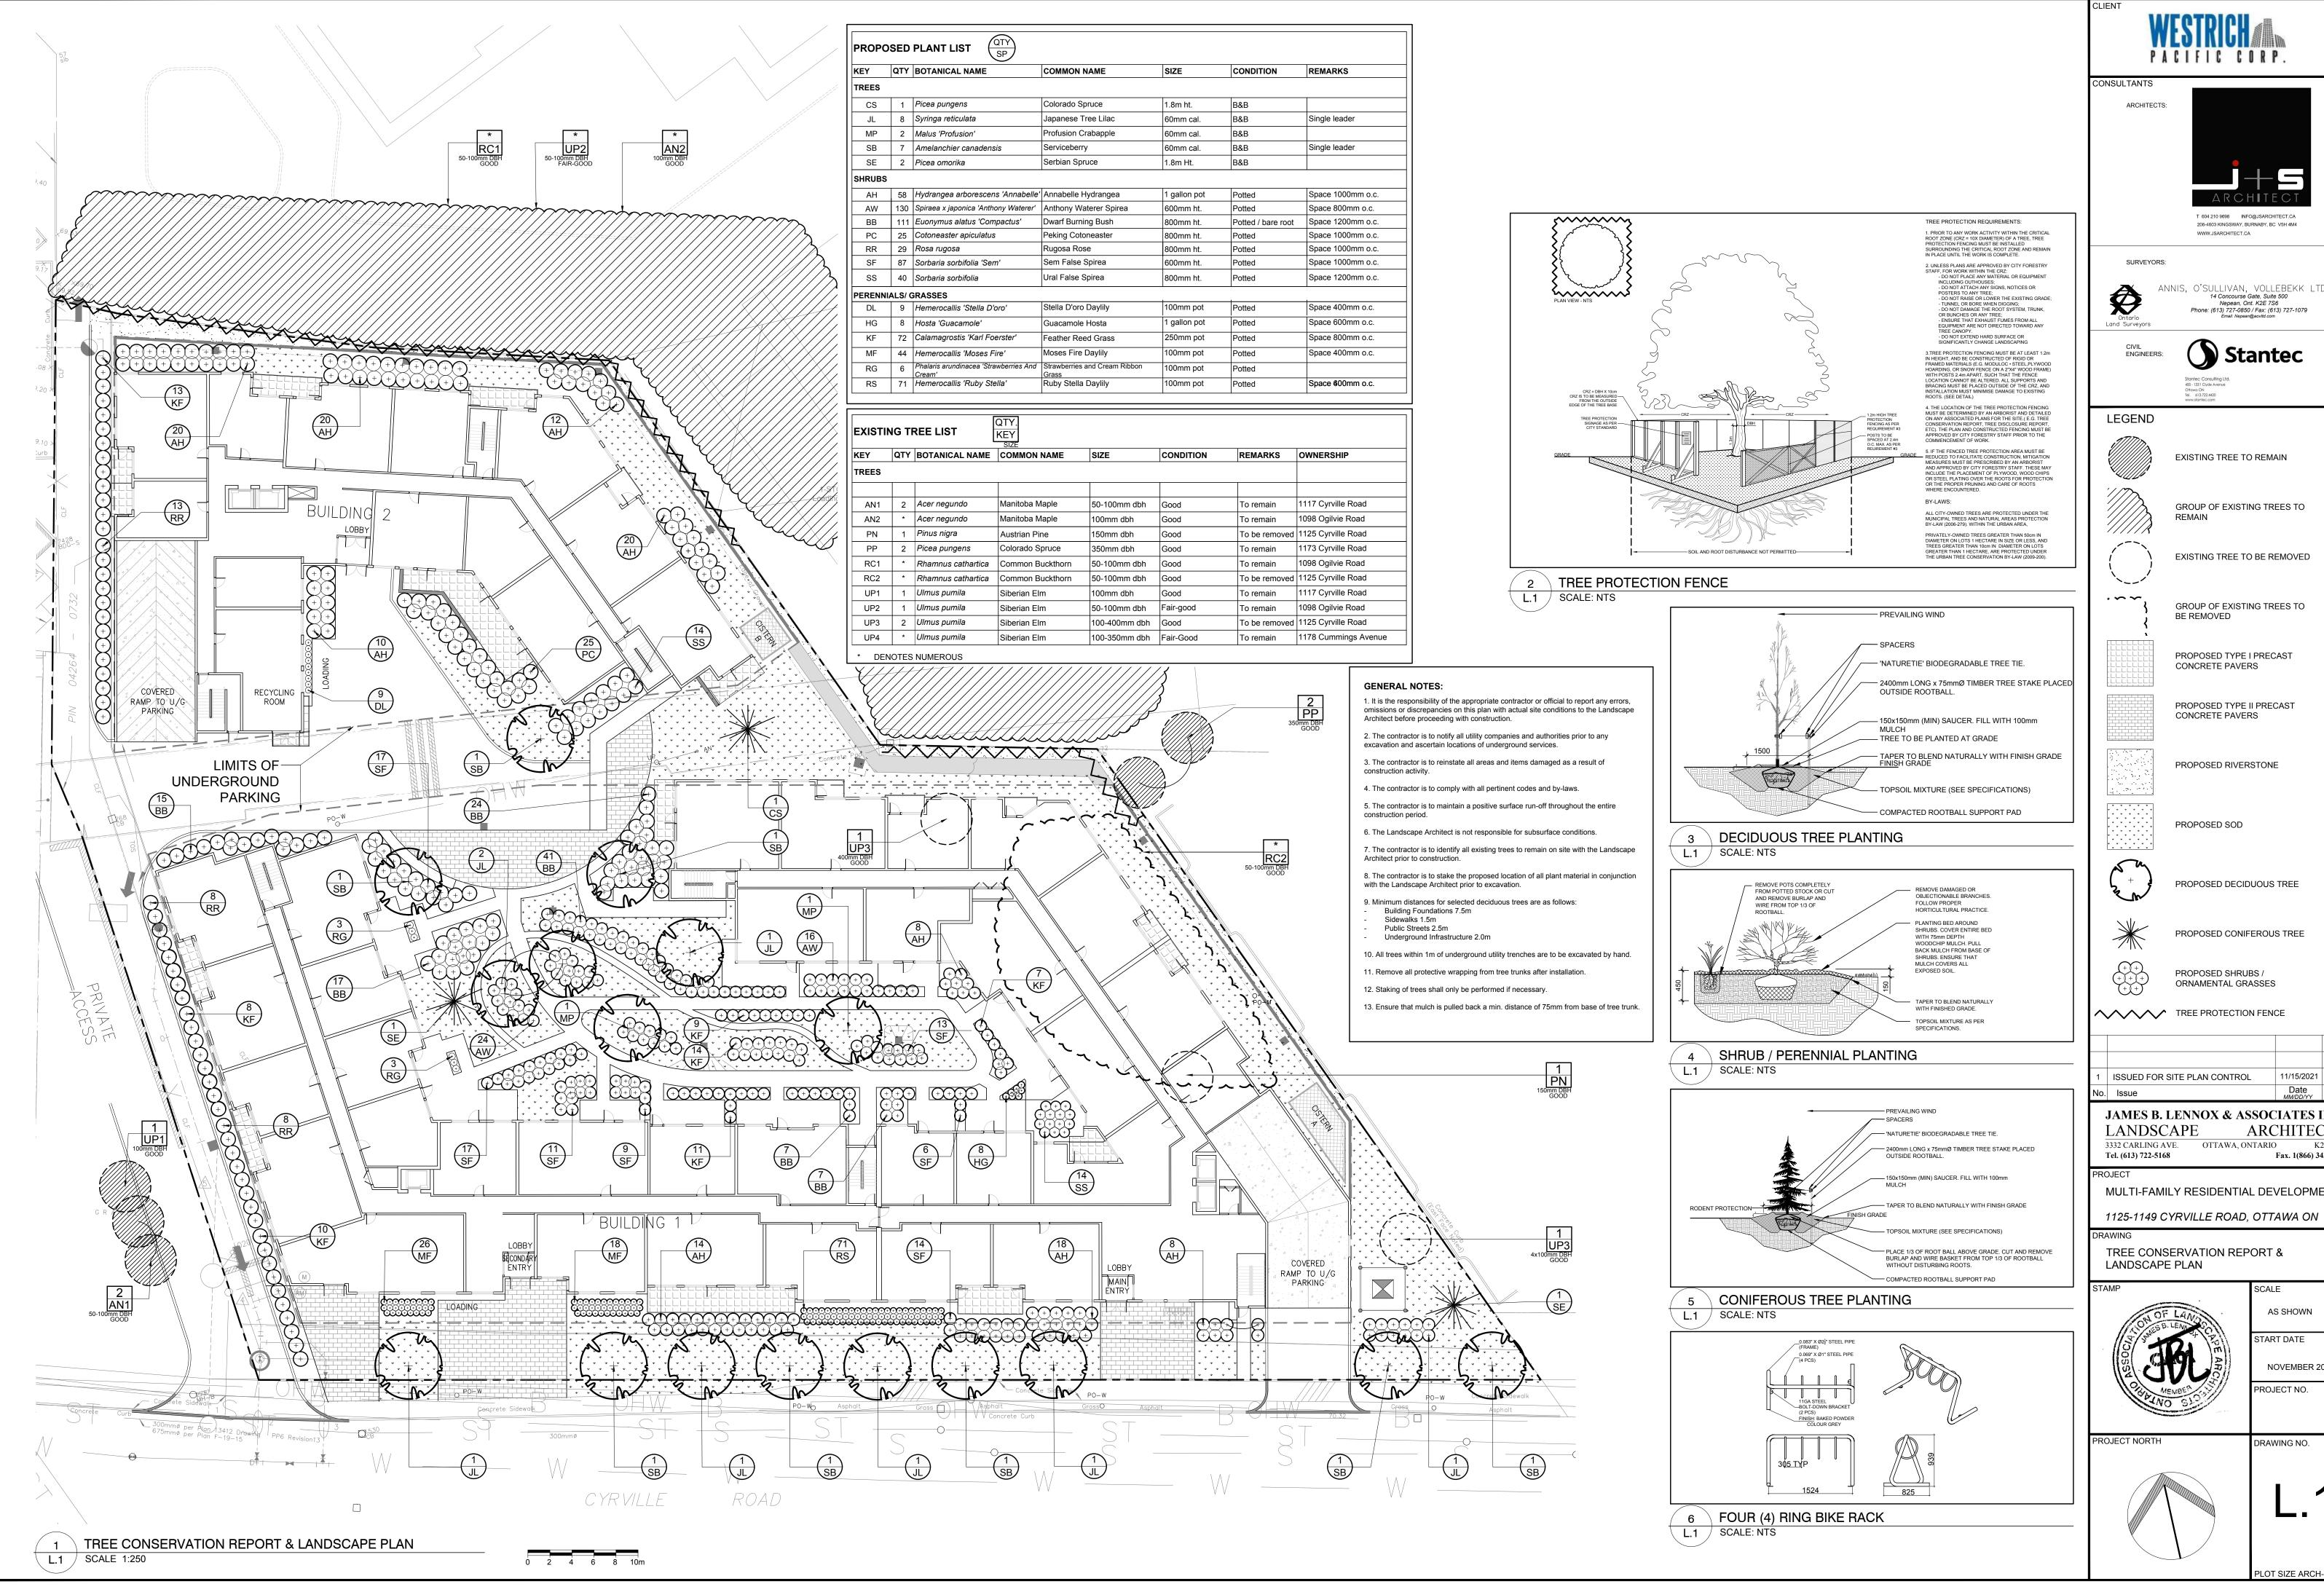

ANNIS, O'SULLIVAN, VOLLEBEKK LTD. 14 Concourse Gate, Suite 500 Nepean, Ont. K2E 7S6 Phone: (613) 727-0850 / Fax: (613) 727-1079

206-4603 KINGSWAY, BURNABY, BC V5H 4M4

WWW.JSARCHITECT.CA

EXISTING TREE TO REMAIN

GROUP OF EXISTING TREES TO

EXISTING TREE TO BE REMOVED

BE REMOVED

PROPOSED TYPE II PRECAST

PROPOSED RIVERSTONE

PROPOSED SOD

PROPOSED DECIDUOUS TREE

PROPOSED CONIFEROUS TREE

ORNAMENTAL GRASSES

TREE PROTECTION FENCE

| 1   | ISSUED FOR SITE PLAN CONTROL | 11/15/2021 | ML | JL |
|-----|------------------------------|------------|----|----|
| lo. | Issue                        | Date       | DR | СК |

JAMES B. LENNOX & ASSOCIATES INC. LANDSCAPE ARCHITECTS 3332 CARLING AVE. OTTAWA, ONTARIO K2H 5A8

MULTI-FAMILY RESIDENTIAL DEVELOPMENT

TREE CONSERVATION REPORT &

AS SHOWN TART DATE NOVEMBER 2021

PROJECT NO.