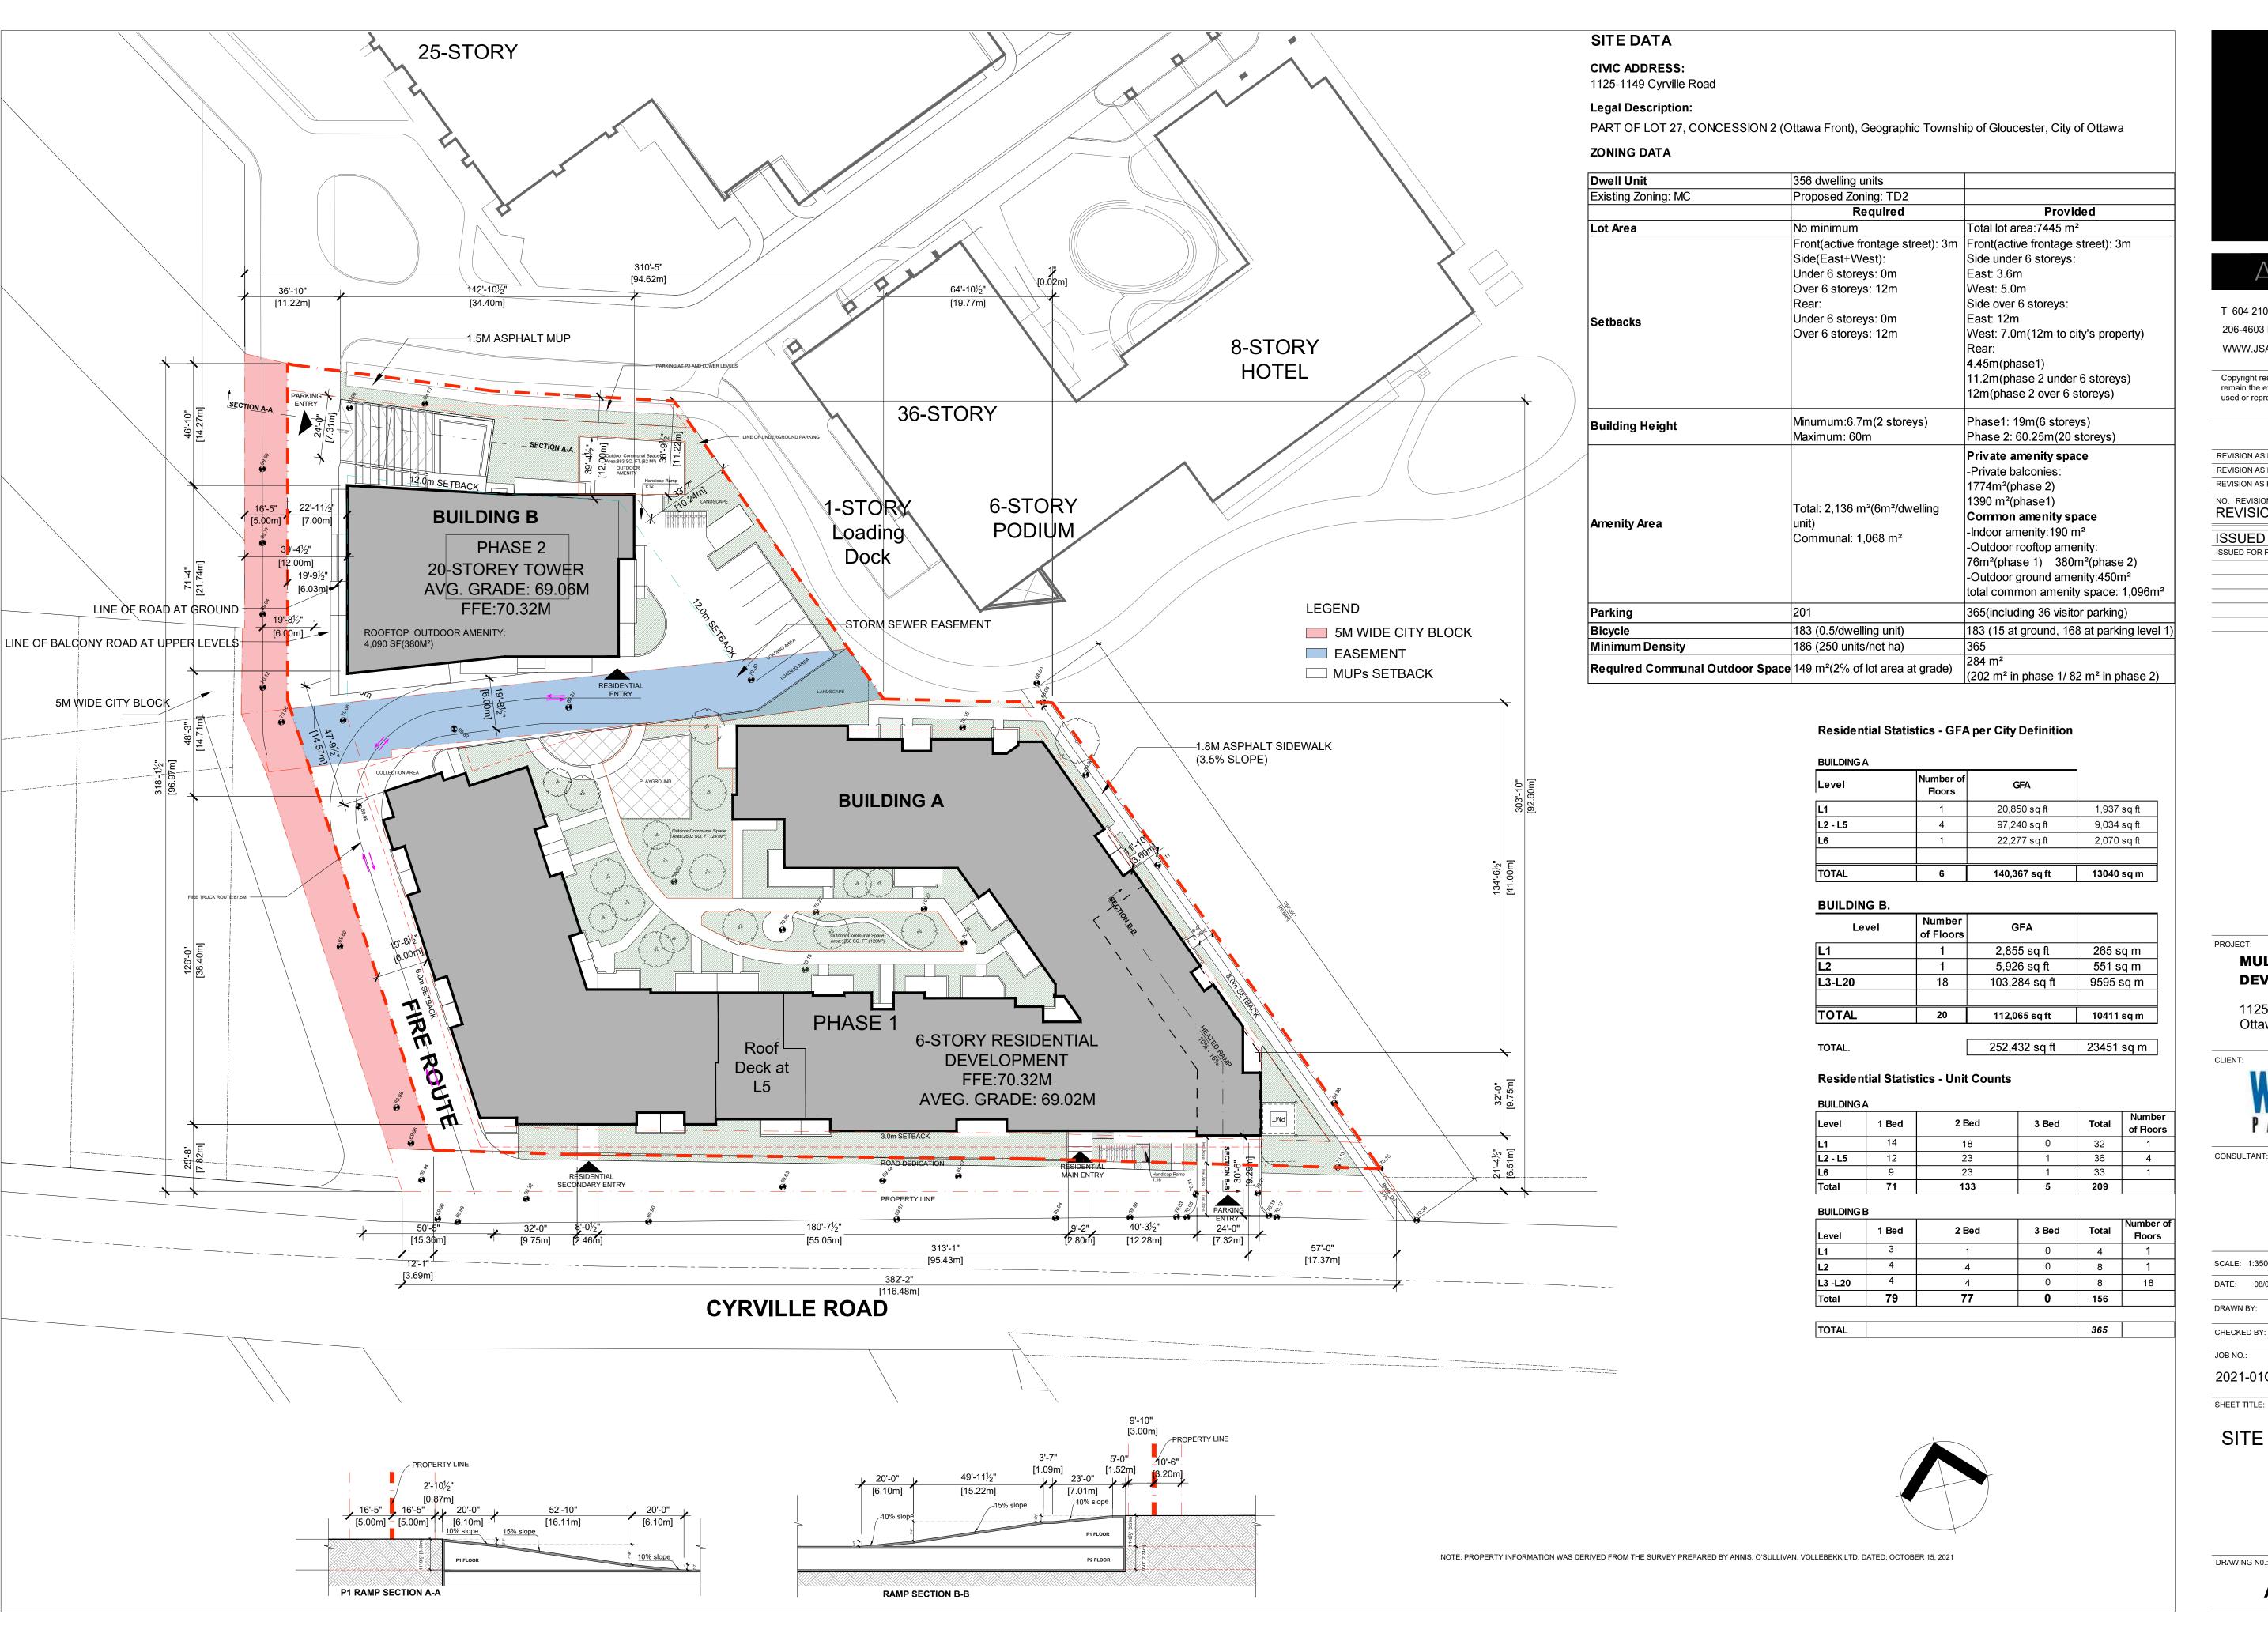

T 604 210 9698 INFO@JSARCHITECT.CA 206-4603 KINGSWAY, BURNABY, BC V5H 4M4

WWW.JSARCHITECT.CA

Copyright reserved: This plan and design are and at all times remain the exclusive property of J+S Architect Inc and may not be used or reproduced without their consent.

| REVISION AS PER CITY COMMETNS | 18/10/2022  |
|-------------------------------|-------------|
| REVISION AS PER CITY COMMETNS | 08/06/2022  |
| REVISION AS PER CITY COMMETNS | 30/05/2022  |
| NO. REVISION REVISIONS:       | DATE(D/M/Y) |

| ISSUED FOR:                     | DATE(D/M/Y) |
|---------------------------------|-------------|
| ISSUED FOR REZONING APPLICATION | 18/04/2022  |
|                                 |             |
|                                 |             |
|                                 |             |

PROJECT:

## **MULTI-FAMILY RESIDENTIAL DEVELOPMENT**

1125-1149 Cyrville Road, Ottawa, ON

CONSULTANT:

| SCALE: 1:350     | SEAL: |
|------------------|-------|
| DATE: 08/06/2022 |       |
| DRAWN BY:        |       |
| CHECKED BY:      |       |
| JOB NO.:         |       |
| 2021-010         |       |
|                  |       |

SITE PLAN

DRAWING NO.:

A1.0

REVISION No:

D07-12-21-0214