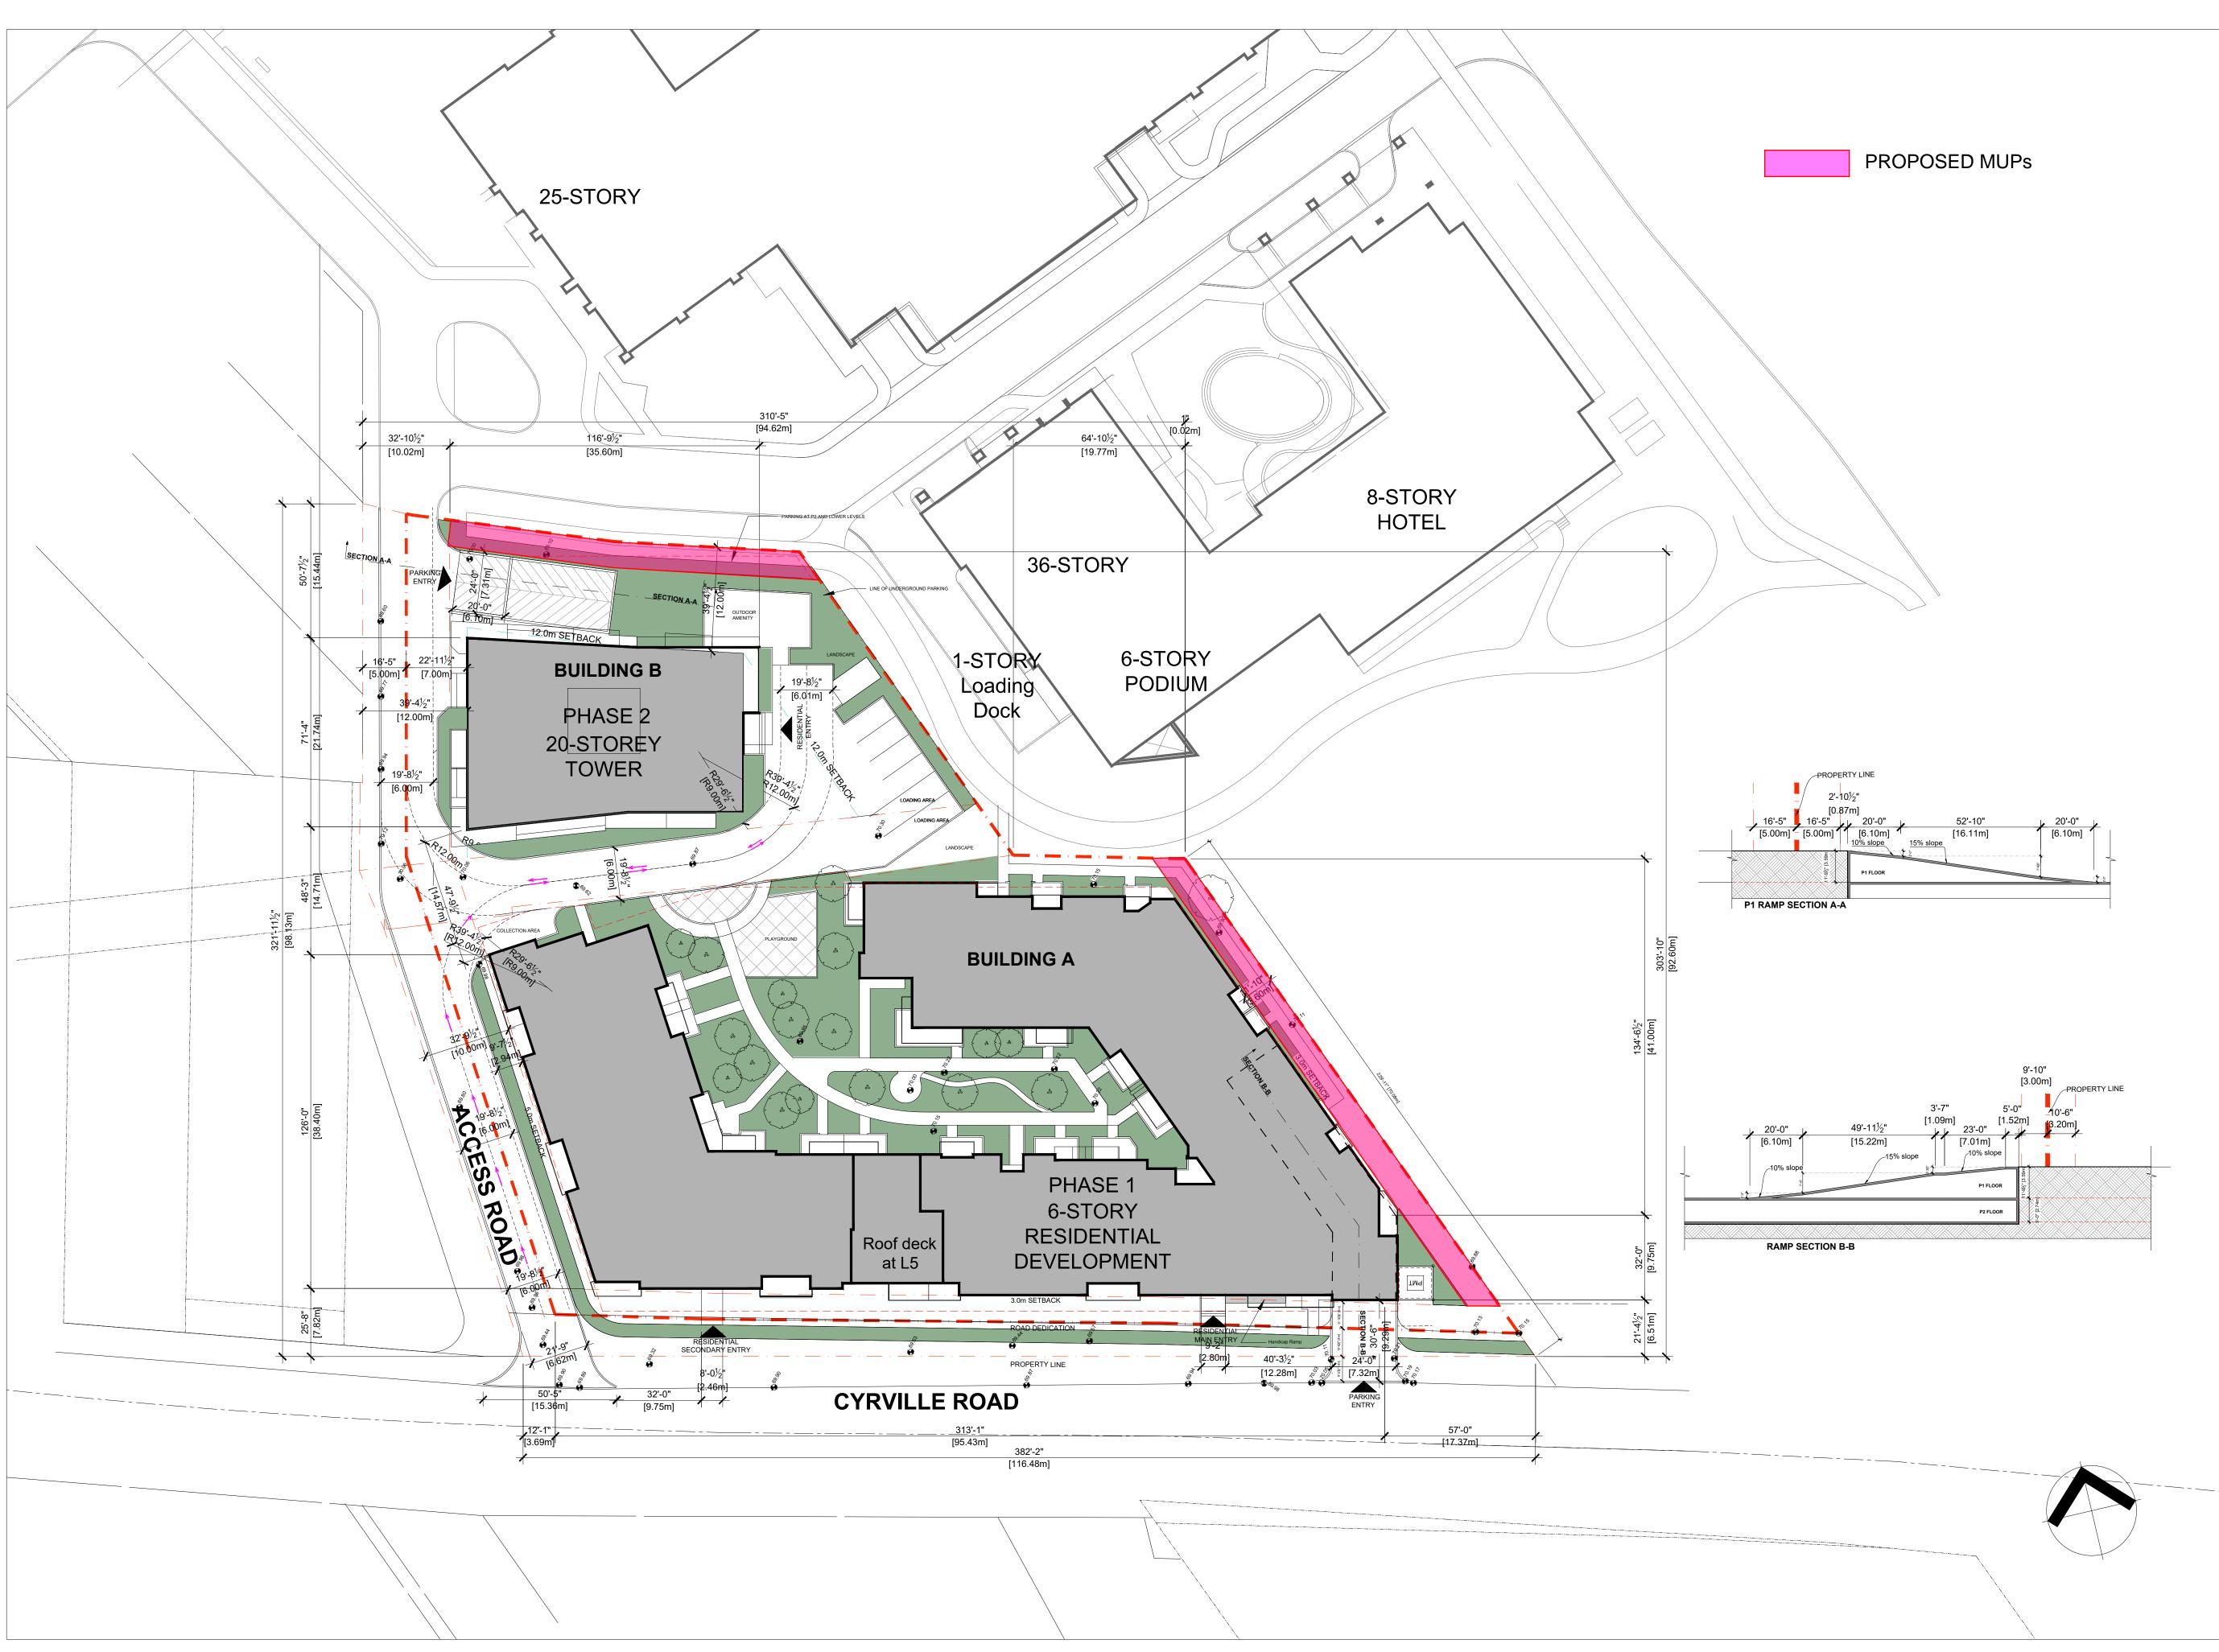

1125-1149 Cyrville Road, Ottawa, ON

CLIENT:

CONSULTANT:

SEAL: SCALE: 1:350 DATE: 08/06/2022 DRAWN BY: CHECKED BY: JOB NO.: 2021-010

SHEET TITLE:

SITE PLAN

DRAWING N0.: REVISION No: A1.0