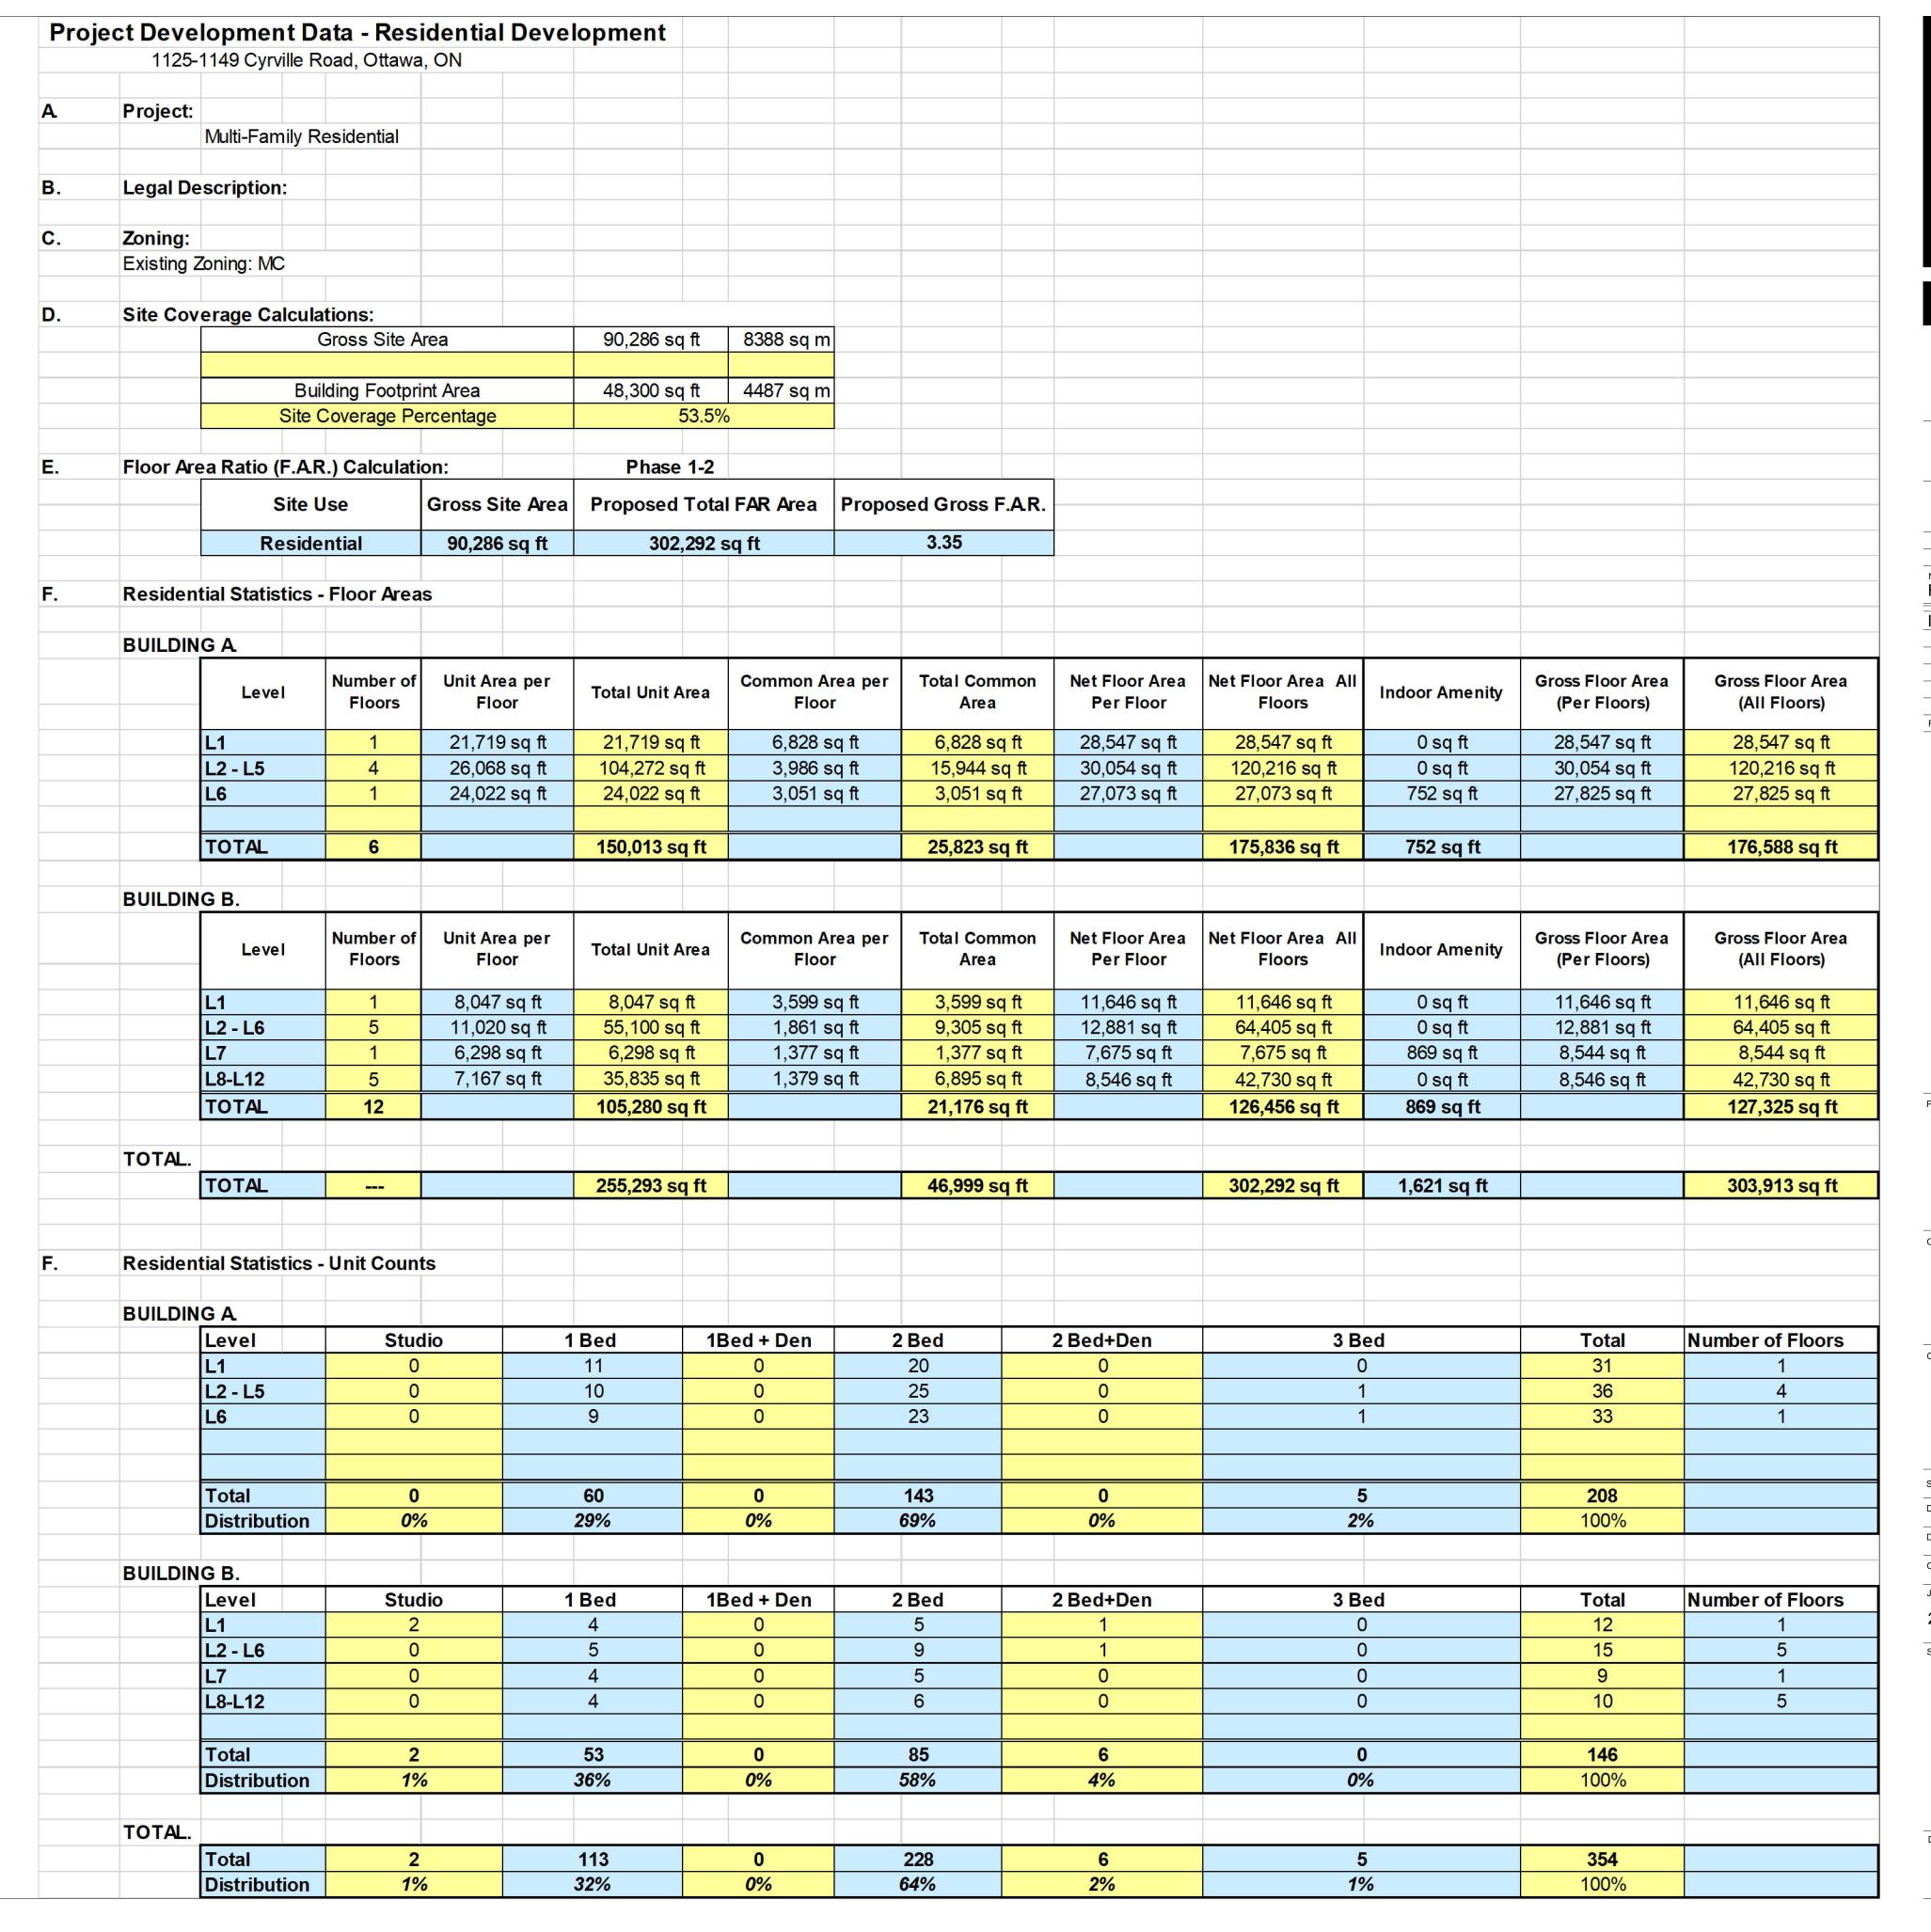

## MULTI-FAMILY RESIDENTIAL DEVELOPMENT

1125-1149 Cyrville Road, Ottawa, ON

CLIENT:

CONSULTANT:

SCALE:

DATE: 06/08/2021

DRAWN BY:

CHECKED BY: