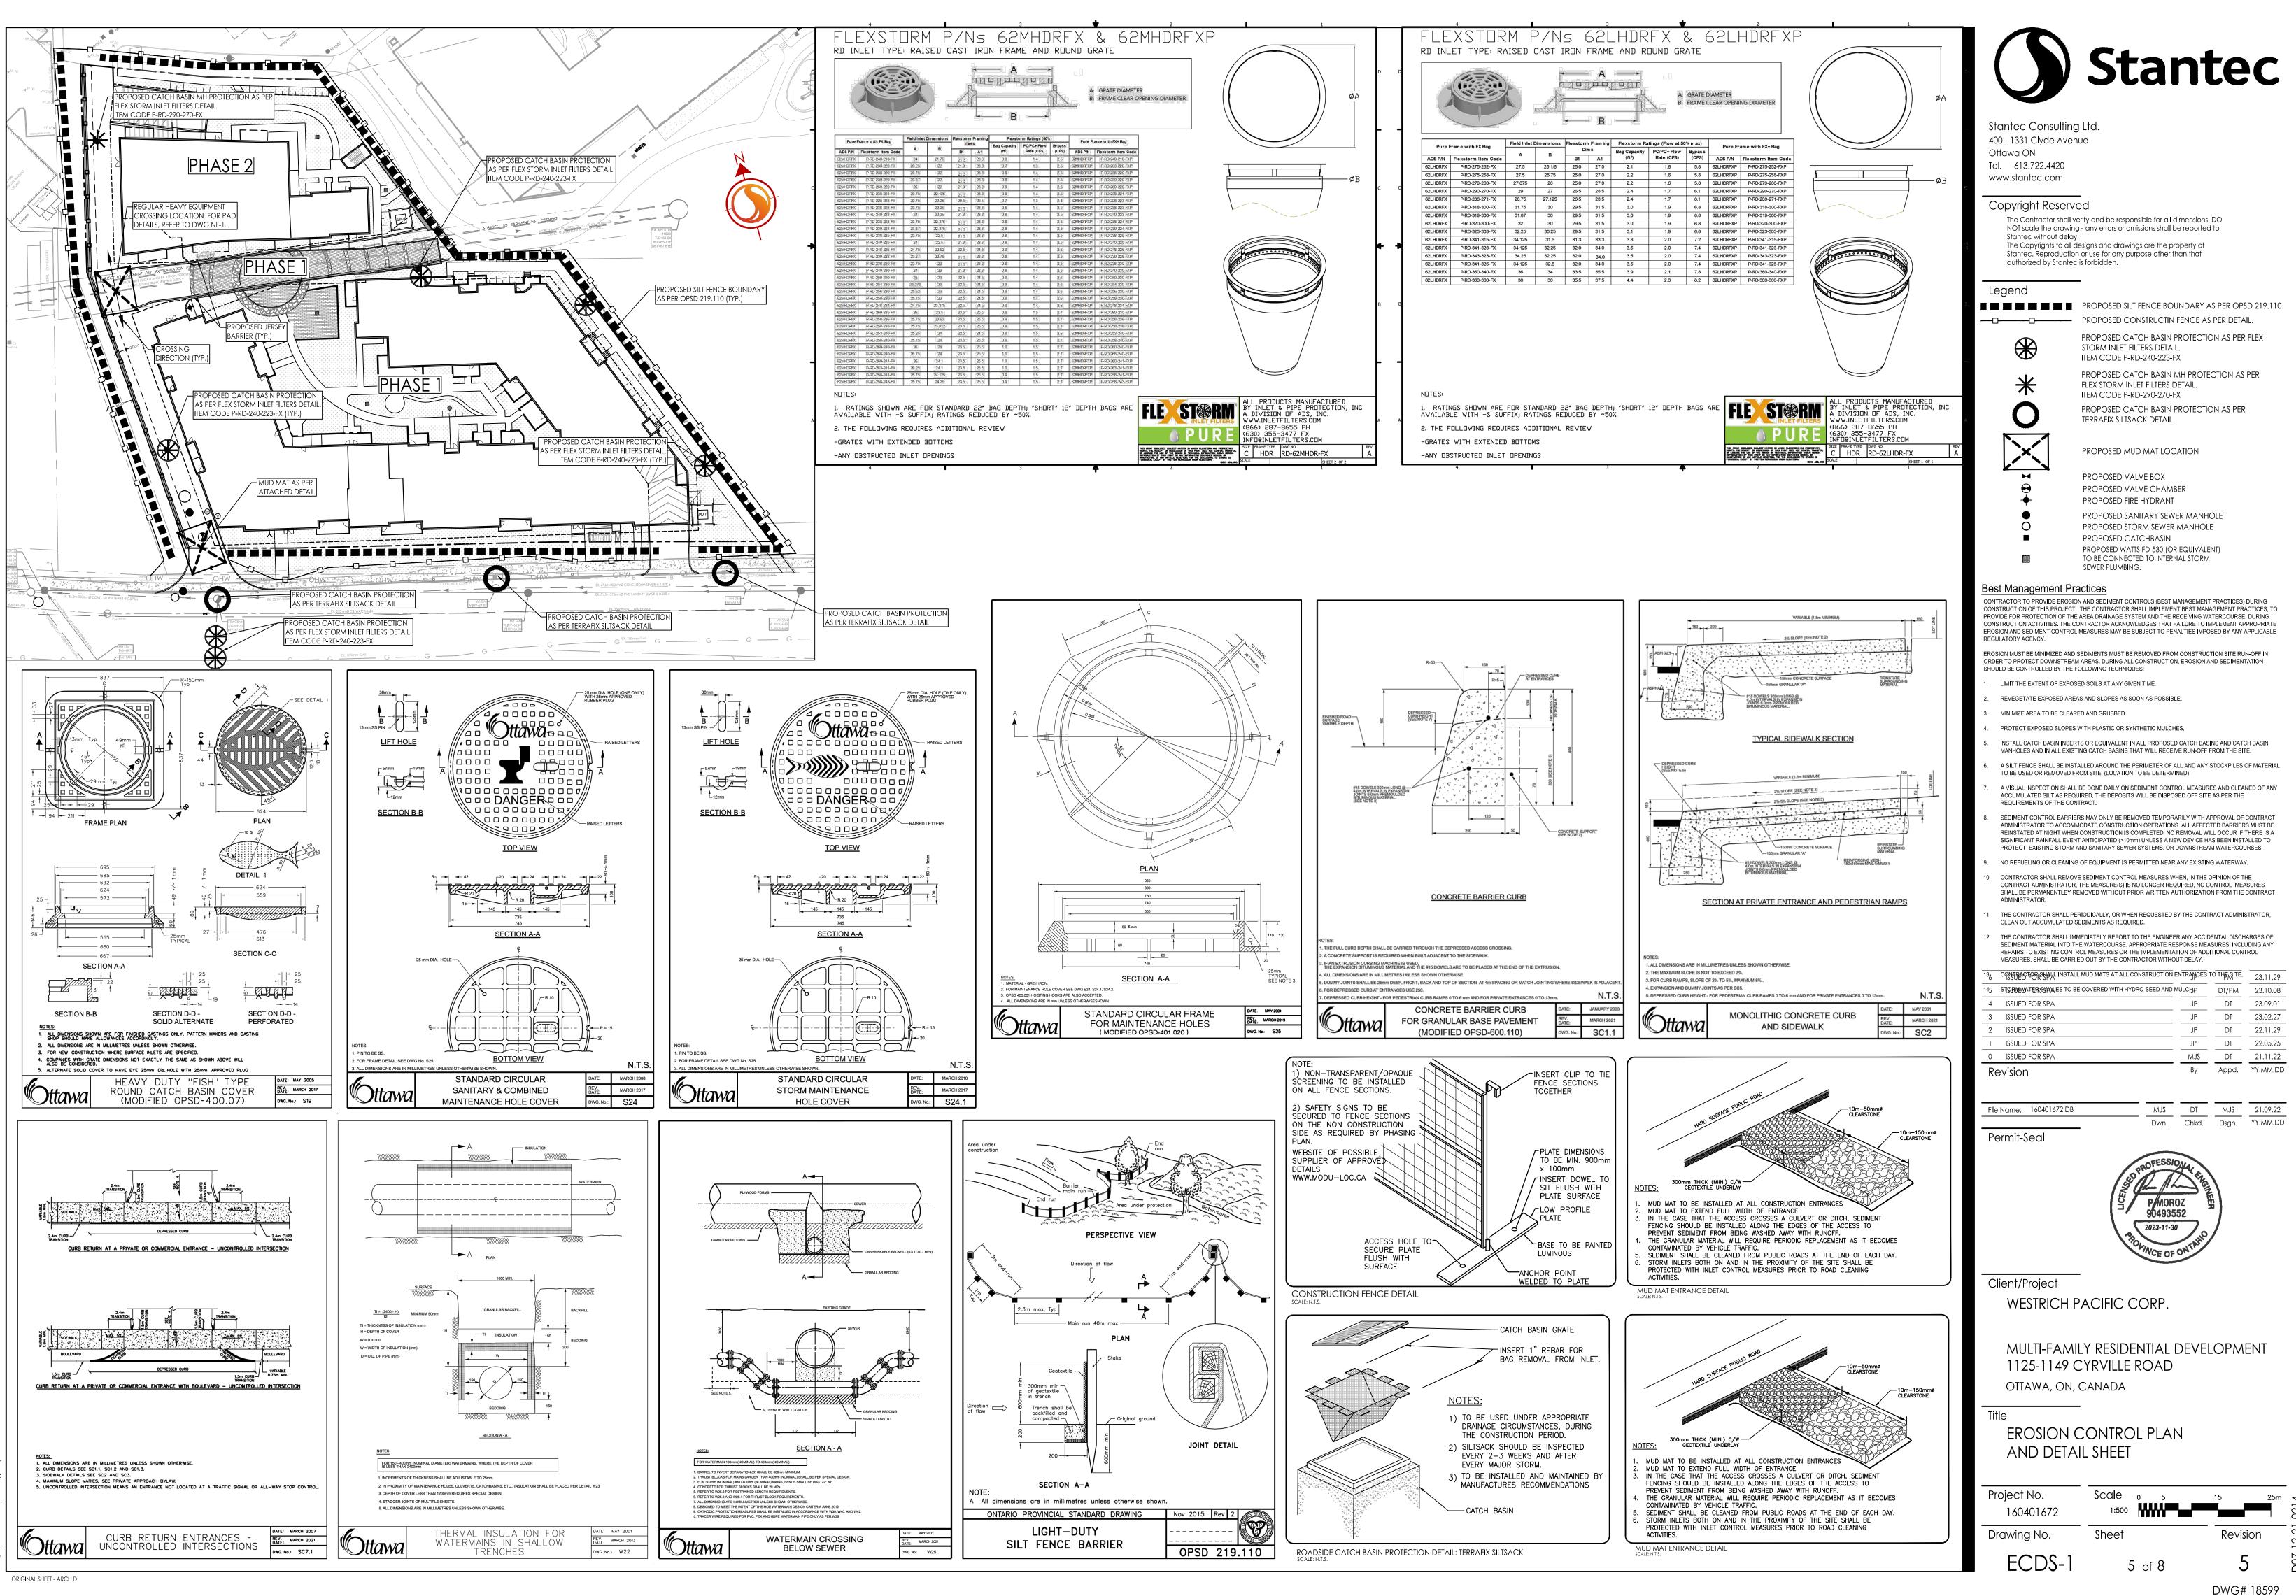

| MEASURES, SHALL BE CARRIED OUT BY THE CONTRACTOR WITHOUT DELAY. |                                                         |             |       |          |
|-----------------------------------------------------------------|---------------------------------------------------------|-------------|-------|----------|
| 136                                                             | CONTRACTOR SHALL INSTALL MUD MATS AT ALL CONSTRUCTION E | NTRAJACES T |       | 23.11.29 |
| 145                                                             | STORMENTAFERSTALES TO BE COVERED WITH HYDRO-SEED AND N  | илснр       | DT/PM | 23.10.08 |
| 4                                                               | ISSUED FOR SPA                                          | JP          | DT    | 23.09.01 |
| 3                                                               | ISSUED FOR SPA                                          | JP          | DT    | 23.02.27 |
| 2                                                               | ISSUED FOR SPA                                          | JP          | DT    | 22.11.29 |
| 1                                                               | ISSUED FOR SPA                                          | JP          | DT    | 22.05.25 |
| 0                                                               | ISSUED FOR SPA                                          | SLM         | DT    | 21.11.22 |
| Revision                                                        |                                                         | Ву          | Appd. | YY.MM.DD |