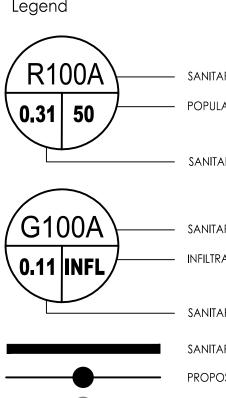

— POPULATION COUNT

——— SANITARY DRAINAGE AREA ha.

------ SANITARY DRAINAGE AREA ID# — INFILTRATION RATE OF 0.33 L/s/Ha APPLIED

———— SANITARY DRAINAGE AREA ha.

Sanitary drainage area

EXISTING SANITARY MH AND SEWER