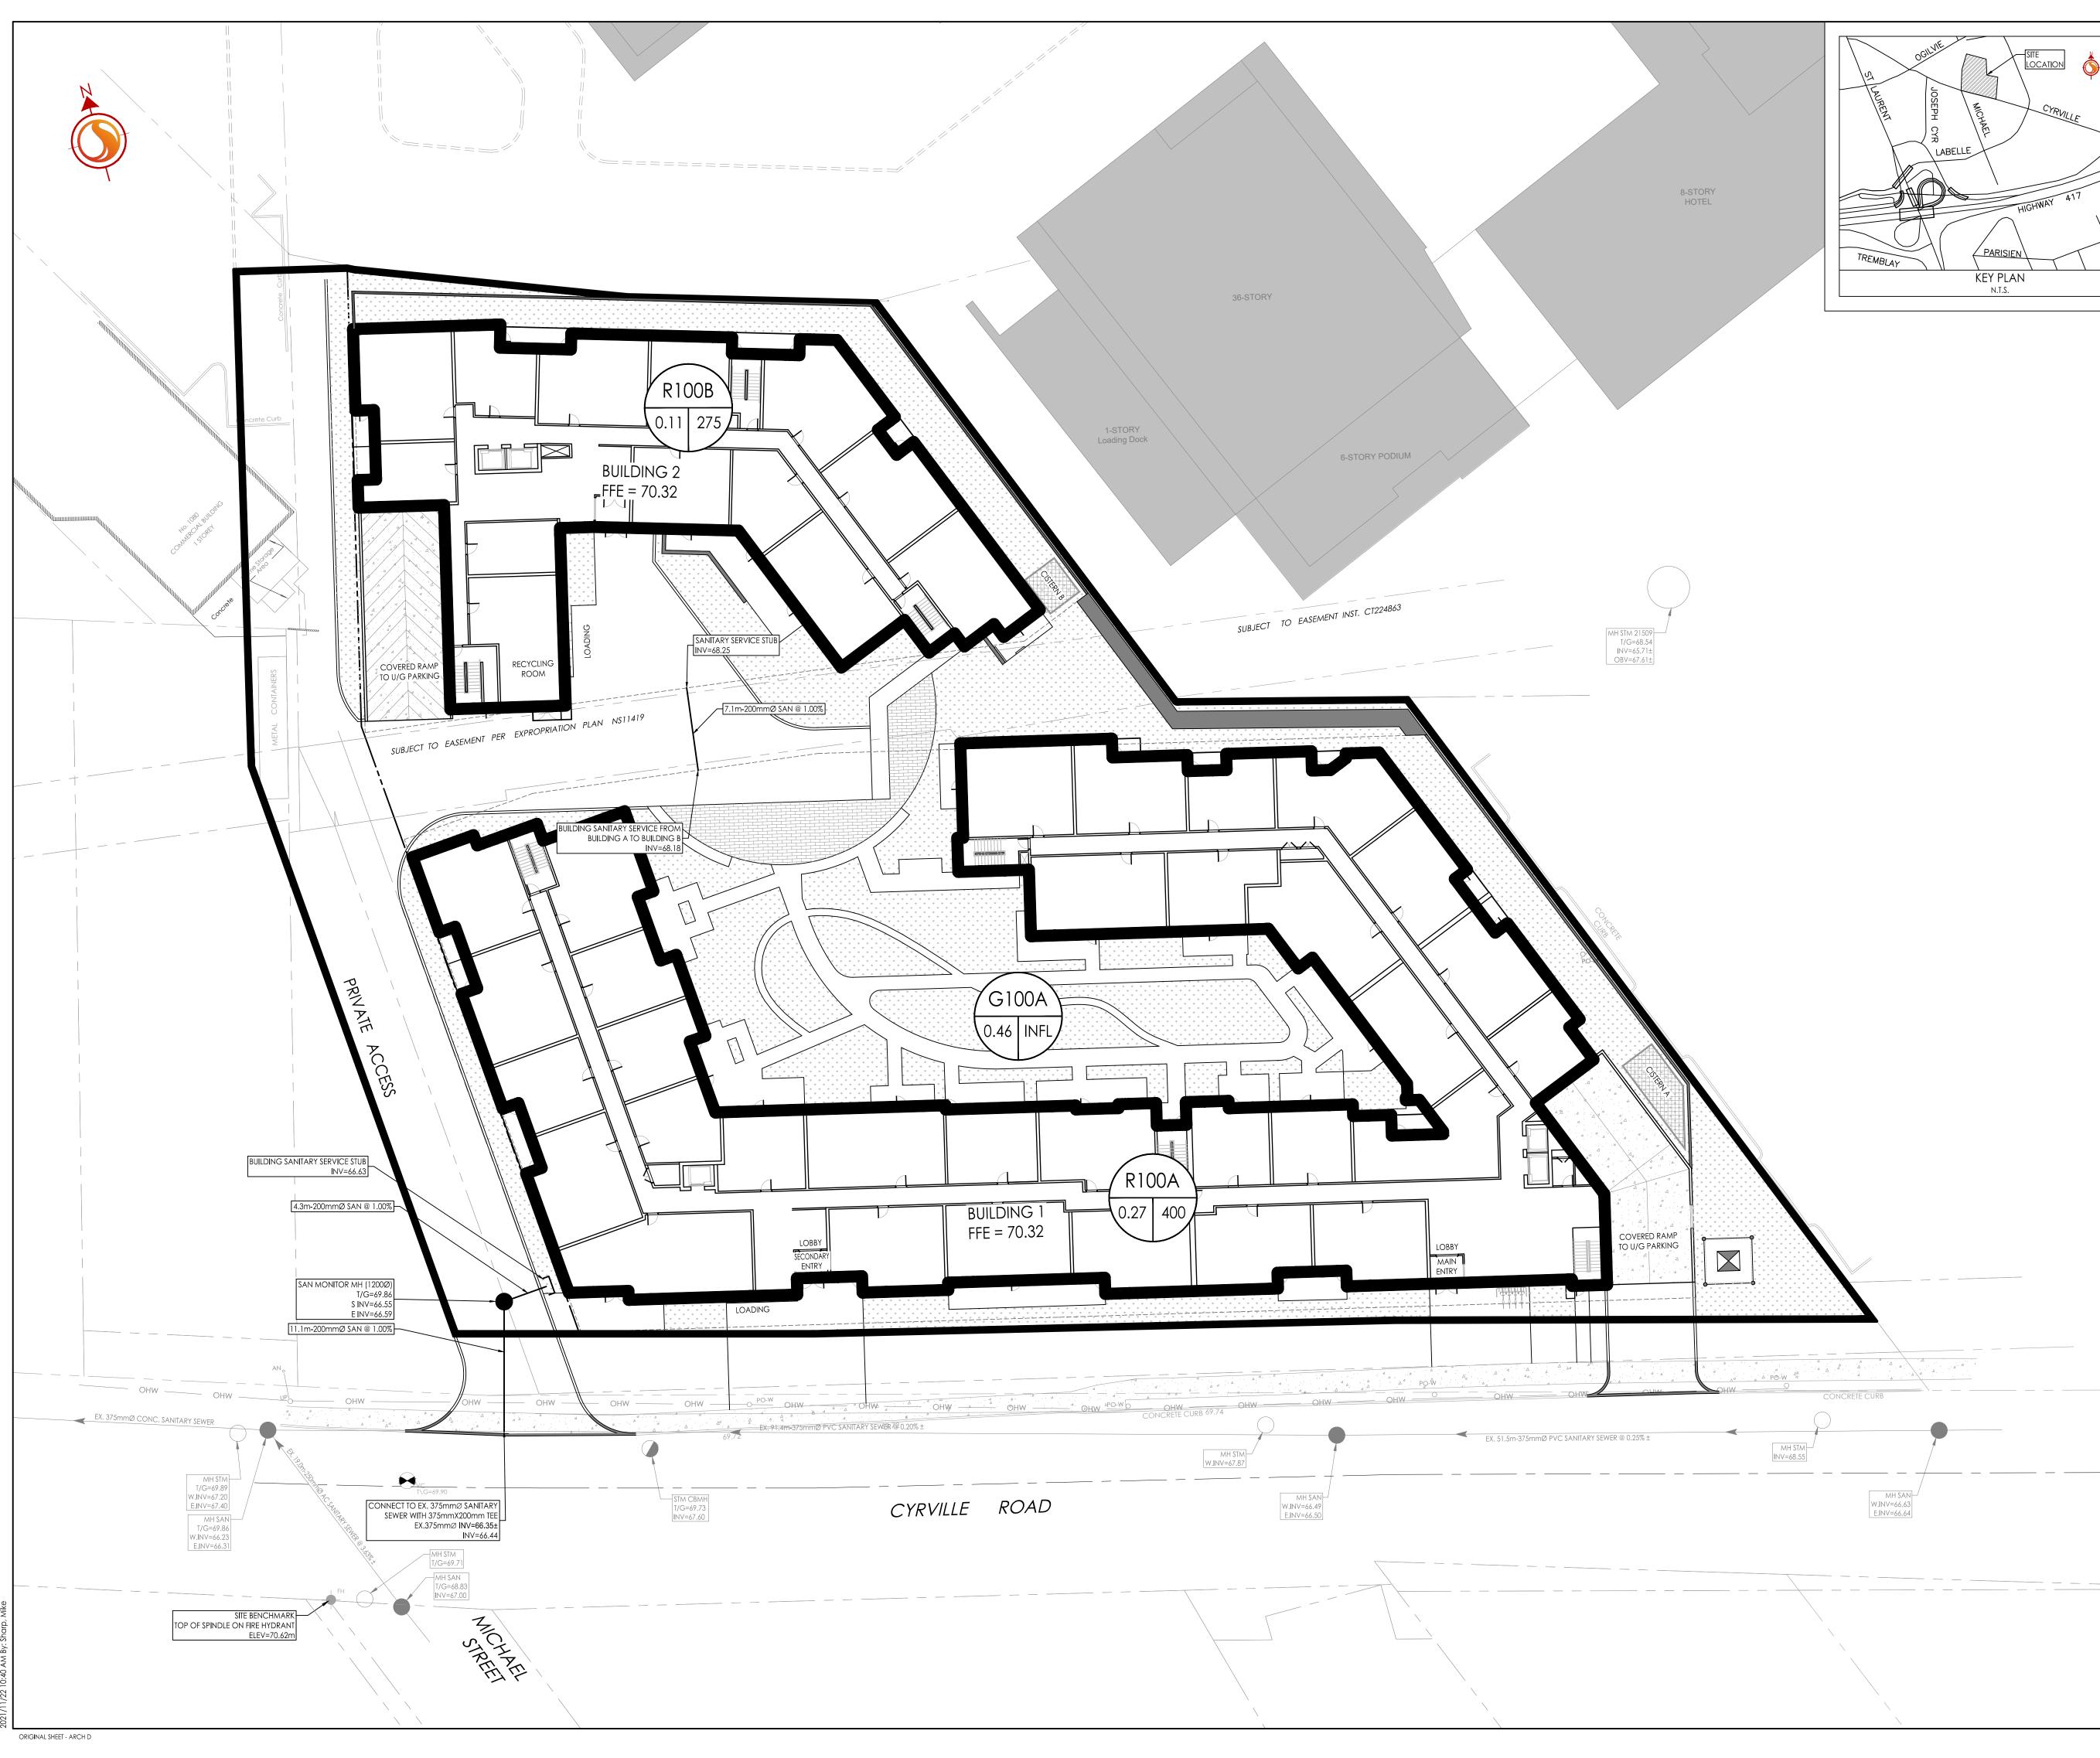

— POPULATION COUNT

——— SANITARY DRAINAGE AREA ha.

------ SANITARY DRAINAGE AREA ID# — INFILTRATION RATE OF 0.33 L/s/Ha APPLIED

———— SANITARY DRAINAGE AREA ha.

Sanitary drainage area

EXISTING SANITARY MH AND SEWER

## SANITARY STATS

BUILDING A

60 - 1 BEDROOM UNITS @ 1.4 PPU = 84 PEOPLE 143 - 2 BEDROOM UNITS @ 2.1 PPU = 300 PEOPLE 5 - 3 BEDROOM UNITS @ 3.1 PPU = 16 PEOPLE

BUILDING B

2 - STUDIO UNITS @ 1.4 PPU = 3 PEOPLE 53 - 1 BEDROOM UNITS @ 1.4 PPU = 74 PEOPLE

85 - 2 BEDROOM UNITS @ 2.1 PPU = 179 PEOPLE

5 - 2 BEDROOM + DEN UNITS @ 3.1 PPU = 19 PEOPLE

TOTAL POPULATION = <u>675</u>

| 0 ISSUED FOR SPA        |      | MJS   | DT    | 21.11.22 |
|-------------------------|------|-------|-------|----------|
| Revision                |      | Ву    | Appd. | YY.MM.DD |
| File Name: 160401672 DB |      | DT    |       | 21.09.22 |
| The Nume. Tooloro, 200  | Dwn. | Chkd. | Dsgn. | YY.MM.DD |
| Permit-Seal             |      |       | -     |          |

Permit-Seal

Client/Project WESTRICH PACIFIC CORP.

MULTI-FAMILY RESIDENTIAL DEVELOPMENT 1125-1149 CYRVILLE ROAD OTTAWA, ON, CANADA

Title SANITARY DRAINAGE AREA PLAN

| Project No.<br>160401672 | Scale 0 2.5<br>1:250 | 7.5 12.5m |
|--------------------------|----------------------|-----------|
| Drawing No.              | Sheet                | Revision  |
| SA-1                     | 7 of 7               | 0         |