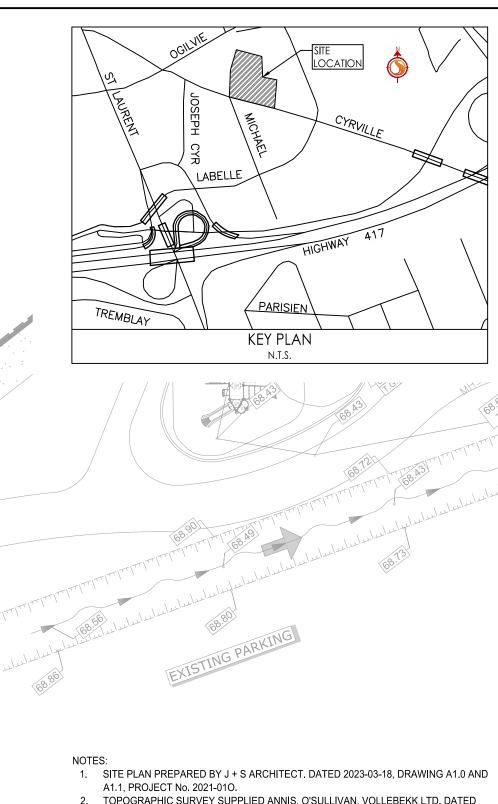

Permit-Seal

Client/Project WESTRICH PACIFIC CORP.

MULTI-FAMILY RESIDENTIAL DEVELOPMENT 1125-1149 CYRVILLE ROAD OTTAWA, ON, CANADA

Title GRADING PLAN