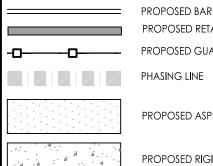

DIRECTION OF OVERLAND FLOW

PROPOSED VALVE BOX

PROPOSED VALVE CHAMBER

PROPOSED FIRE HYDRANT

PROPOSED CATCHBASIN

PROPOSED BARRIER CURB

PROPOSED RETAINING WALL

PROPOSED GUARDRAIL / FENCE

PROPOSED ASPHALT ACCESS LANES

SEWER PLUMBING.

DIRECTION OF EMERGENCY OVERLAND FLOW

DIRECTION OF EXISTING OVERLAND FLOW

PROPOSED SANITARY SEWER MANHOLE

PROPOSED STORM SEWER MANHOLE

PROPOSED CATCHBASIN MANHOLE

PROPOSED WATTS FD-530 (OR EQUIVALENT)

TO BE CONNECTED TO INTERNAL STORM

PROPOSED DEPRESSED CURB LOCATION

UNDERSIDE OF FOOTING ELEVATION

PROPOSED ELEVATION

## Legend 99.99 99.99 98.88 2.0% FFE=100.00 USF=97.00 E.F.

0000000

 $\oplus$ 

PROPOSED RIGID PAVEMENT STRUCTURE — — — — — HP SPILL LOCATION twsi location as per city std

MONITORING POINTS (REFER TO GEOTECH. REPORT