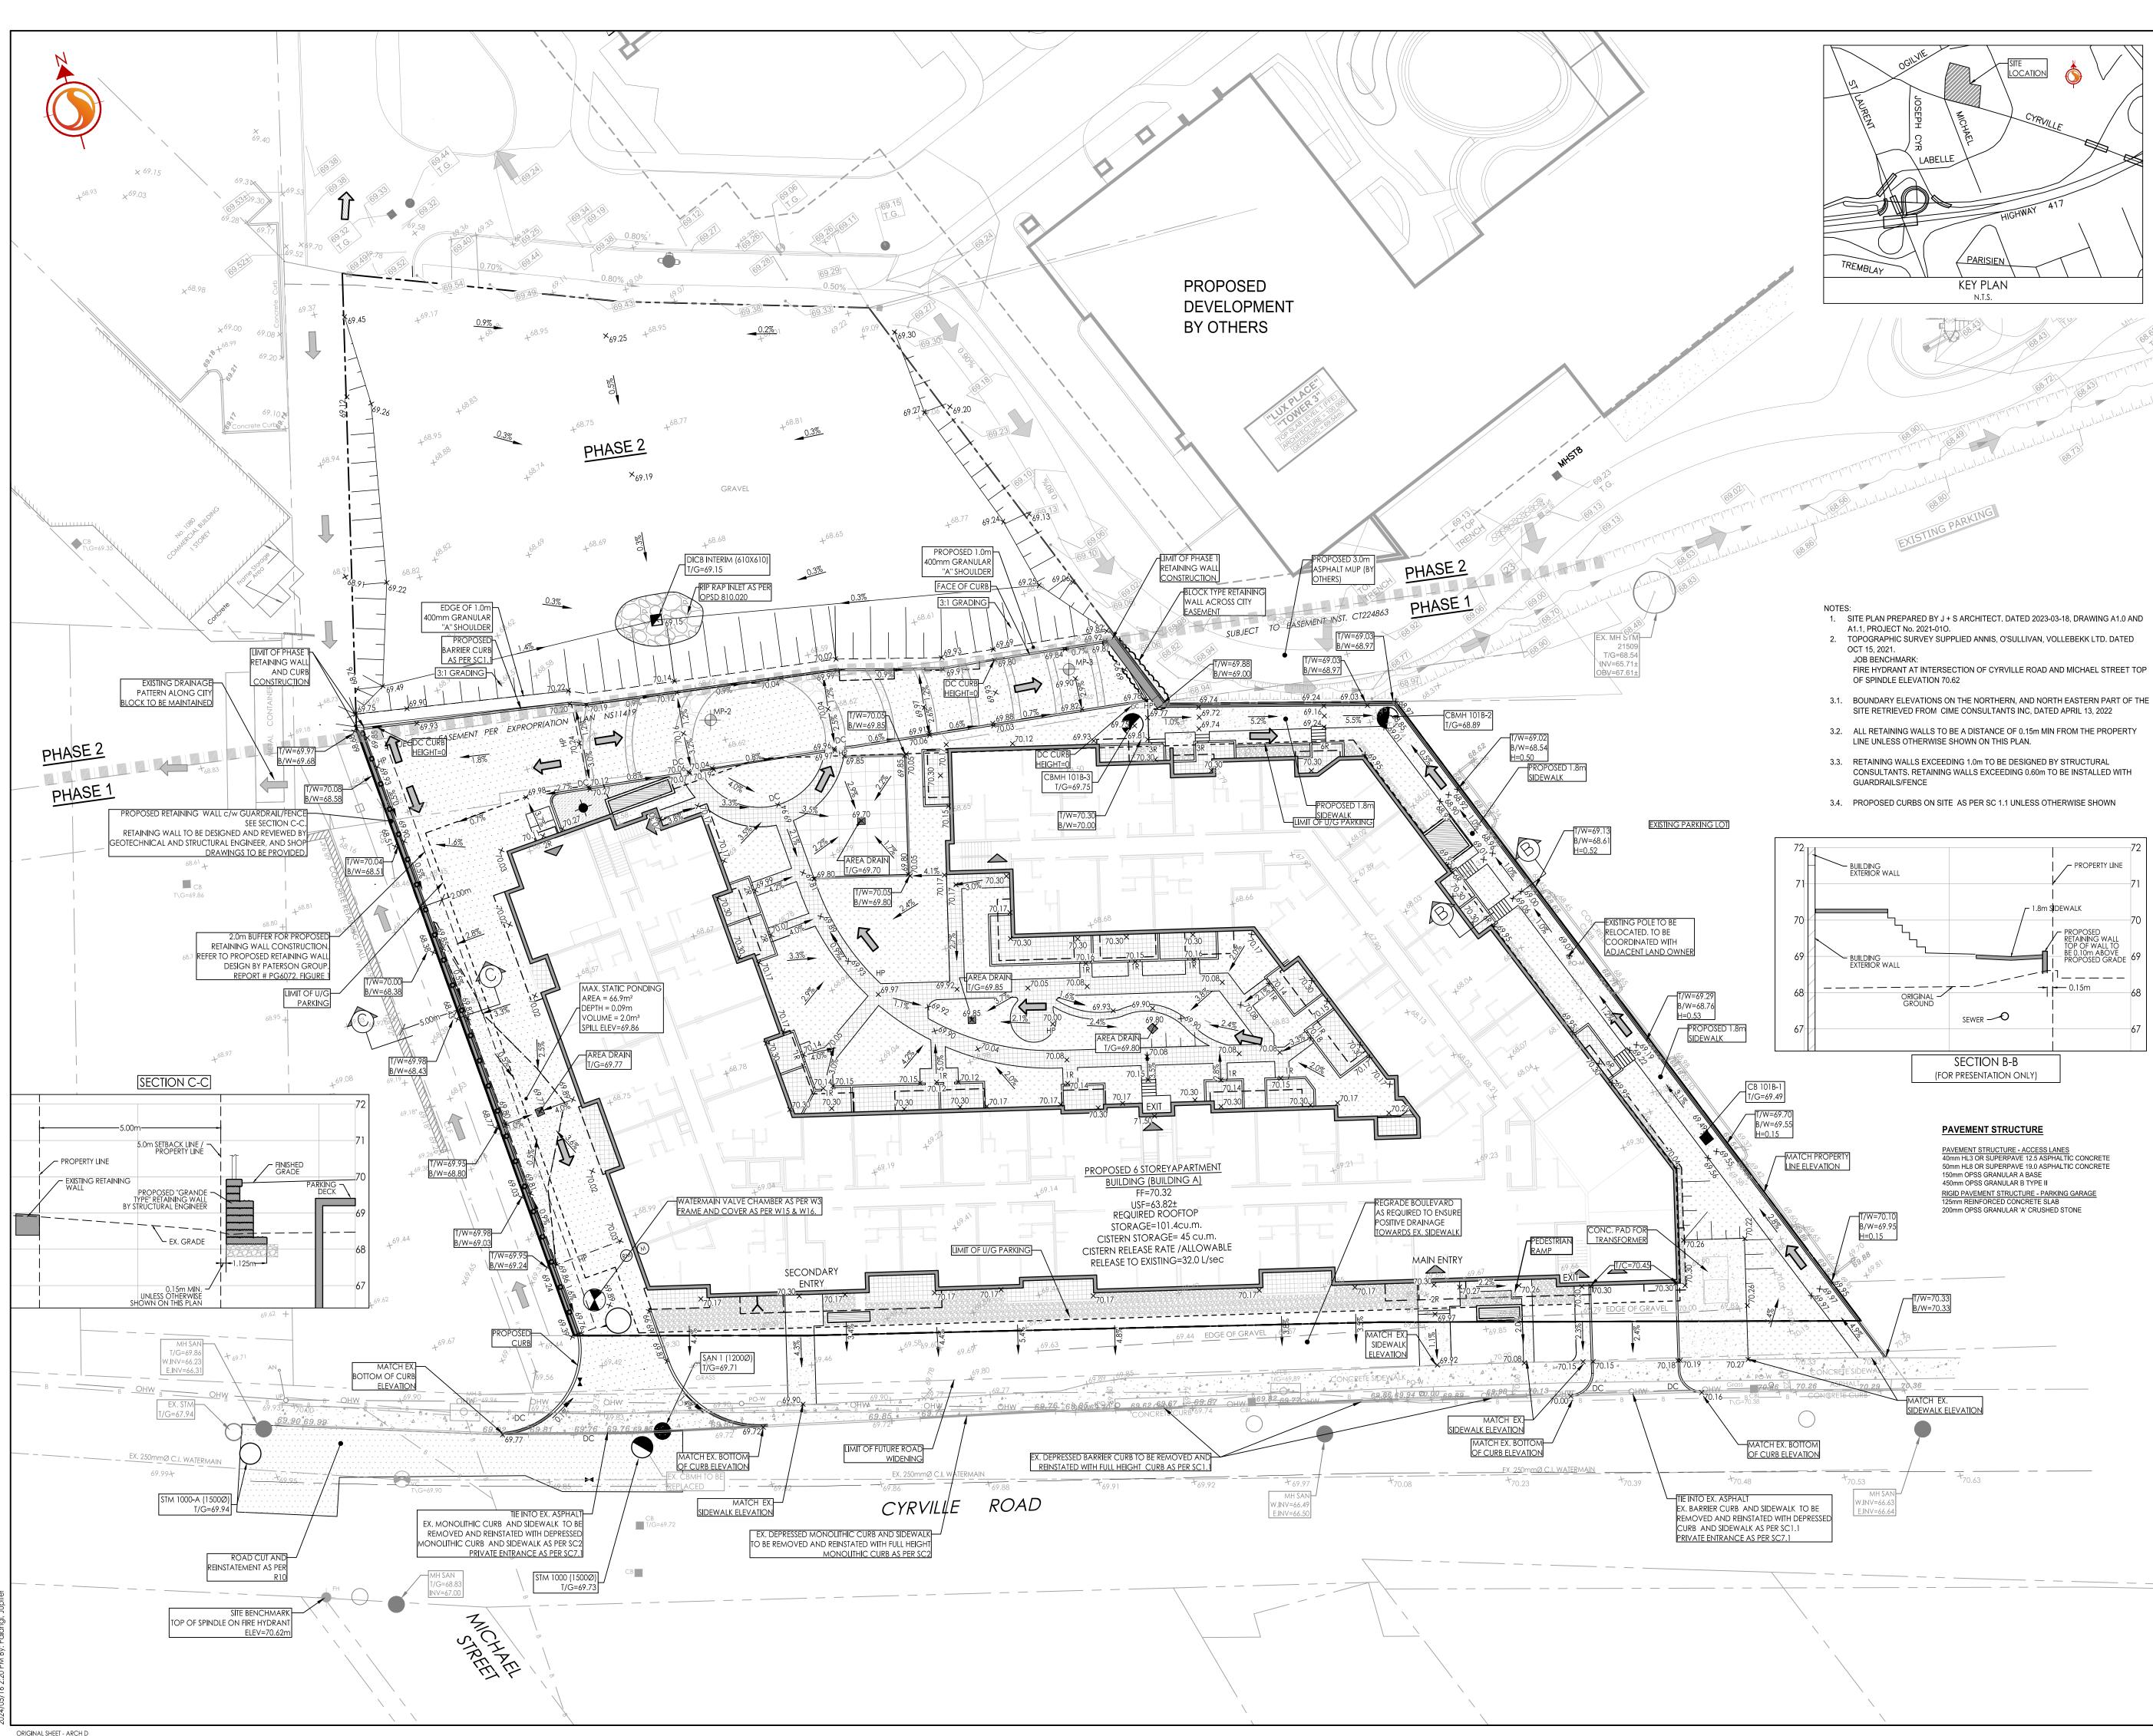

ORIGINAL GROUND ELEVATION

PROPOSED ELEVATION (BY OTHERS)

PROPOSED LOT CORNER ELEVATION EXISTING ELEVATION AT LOT CORNER

FLOW DIRECTION AND GRADE

ENGINEERED FILL REQUIRED

FINISHED FIRST FLOOR ELEVATION

TERRACING 3:1 SLOPE MAXIMUM (UNLESS OTHERWISE SHOWN)

DIRECTION OF OVERLAND FLOW

PROPOSED VALVE BOX

PROPOSED VALVE CHAMBER

PROPOSED FIRE HYDRANT

PROPOSED CATCHBASIN

PROPOSED BARRIER CURB

PROPOSED RETAINING WALL

PROPOSED GUARDRAIL / FENCE

PROPOSED ASPHALT ACCESS LANES

SEWER PLUMBING.

DIRECTION OF EMERGENCY OVERLAND FLOW

DIRECTION OF EXISTING OVERLAND FLOW

PROPOSED SANITARY SEWER MANHOLE

PROPOSED STORM SEWER MANHOLE

PROPOSED CATCHBASIN MANHOLE

PROPOSED WATTS FD-530 (OR EQUIVALENT)

TO BE CONNECTED TO INTERNAL STORM

PROPOSED DEPRESSED CURB LOCATION

UNDERSIDE OF FOOTING ELEVATION

PROPOSED ELEVATION

## Legend 99.99 99.99 98.88 2.0% FFE=100.00 USF=97.00 E.F.

0000000

 $\oplus$ 

PROPOSED RIGID PAVEMENT STRUCTURE — — — — — HP SPILL LOCATION twsi location as per city std

MONITORING POINTS (REFER TO GEOTECH. REPORT

Permit-Seal

Client/Project WESTRICH PACIFIC CORP.

MULTI-FAMILY RESIDENTIAL DEVELOPMENT 1125-1149 CYRVILLE ROAD OTTAWA, ON, CANADA

Title GRADING PLAN

## Building A Phase 1

DWG# 18599