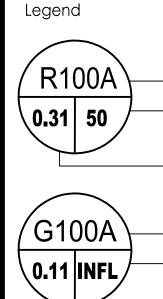

----- SANITARY DRAINAGE AREA ID# — POPULATION COUNT

——— SANITARY DRAINAGE AREA ha.

— INFILTRATION RATE OF 0.33 L/s/Ha APPLIED

———— SANITARY DRAINAGE AREA ha.

SANITARY DRAINAGE AREA

------ EXISTING SANITARY MH AND SEWER

## SANITARY STATS

BUILDING A

71 - 1 BEDROOM UNITS @ 1.4 PPU = 98 PEOPLE 127 - 2 BEDROOM UNITS @ 2.1 PPU = 267 PEOPLE 5 - 3 BEDROOM UNITS @ 3.1 PPU = 16 PEOPLE 6 - STUDIO UNITS @ 1.4 PPU = 8 PEOPLE

<u>BUILDING B</u>

77 - 1 BEDROOM UNITS @ 1.4 PPU = 108 PEOPLE 78 - 2 BEDROOM UNITS @ 2.1 PPU = 164 PEOPLE 2 - TOWNHOUSES @ 2.7 PPU = 5

TOTAL POPULATION = 667

| Issued for spa | JP                                                                                     | PM                                                                                                                | 23.11.29                                                                                                                                                                                 |
|----------------|----------------------------------------------------------------------------------------|-------------------------------------------------------------------------------------------------------------------|------------------------------------------------------------------------------------------------------------------------------------------------------------------------------------------|
| ISSUED FOR SPA | JP                                                                                     | DT/PM                                                                                                             | 23.10.08                                                                                                                                                                                 |
| ISSUED FOR SPA | JP                                                                                     | DT                                                                                                                | 23.09.01                                                                                                                                                                                 |
| ISSUED FOR SPA | JP                                                                                     | DT                                                                                                                | 23.02.27                                                                                                                                                                                 |
| ISSUED FOR SPA | JP                                                                                     | DT                                                                                                                | 22.11.29                                                                                                                                                                                 |
| ISSUED FOR SPA | JP                                                                                     | DT                                                                                                                | 22.05.25                                                                                                                                                                                 |
| ISSUED FOR SPA | SLM                                                                                    | DT                                                                                                                | 21.11.22                                                                                                                                                                                 |
| evision        | Ву                                                                                     | Appd.                                                                                                             | YY.MM.DD                                                                                                                                                                                 |
|                |                                                                                        |                                                                                                                   |                                                                                                                                                                                          |
|                | ISSUED FOR SPA<br>ISSUED FOR SPA<br>ISSUED FOR SPA<br>ISSUED FOR SPA<br>ISSUED FOR SPA | ISSUED FOR SPAJPISSUED FOR SPAJPISSUED FOR SPAJPISSUED FOR SPAJPISSUED FOR SPAJPISSUED FOR SPAJPISSUED FOR SPAMJS | ISSUED FOR SPAJPDT/PMISSUED FOR SPAJPDTISSUED FOR SPAMJSDT |