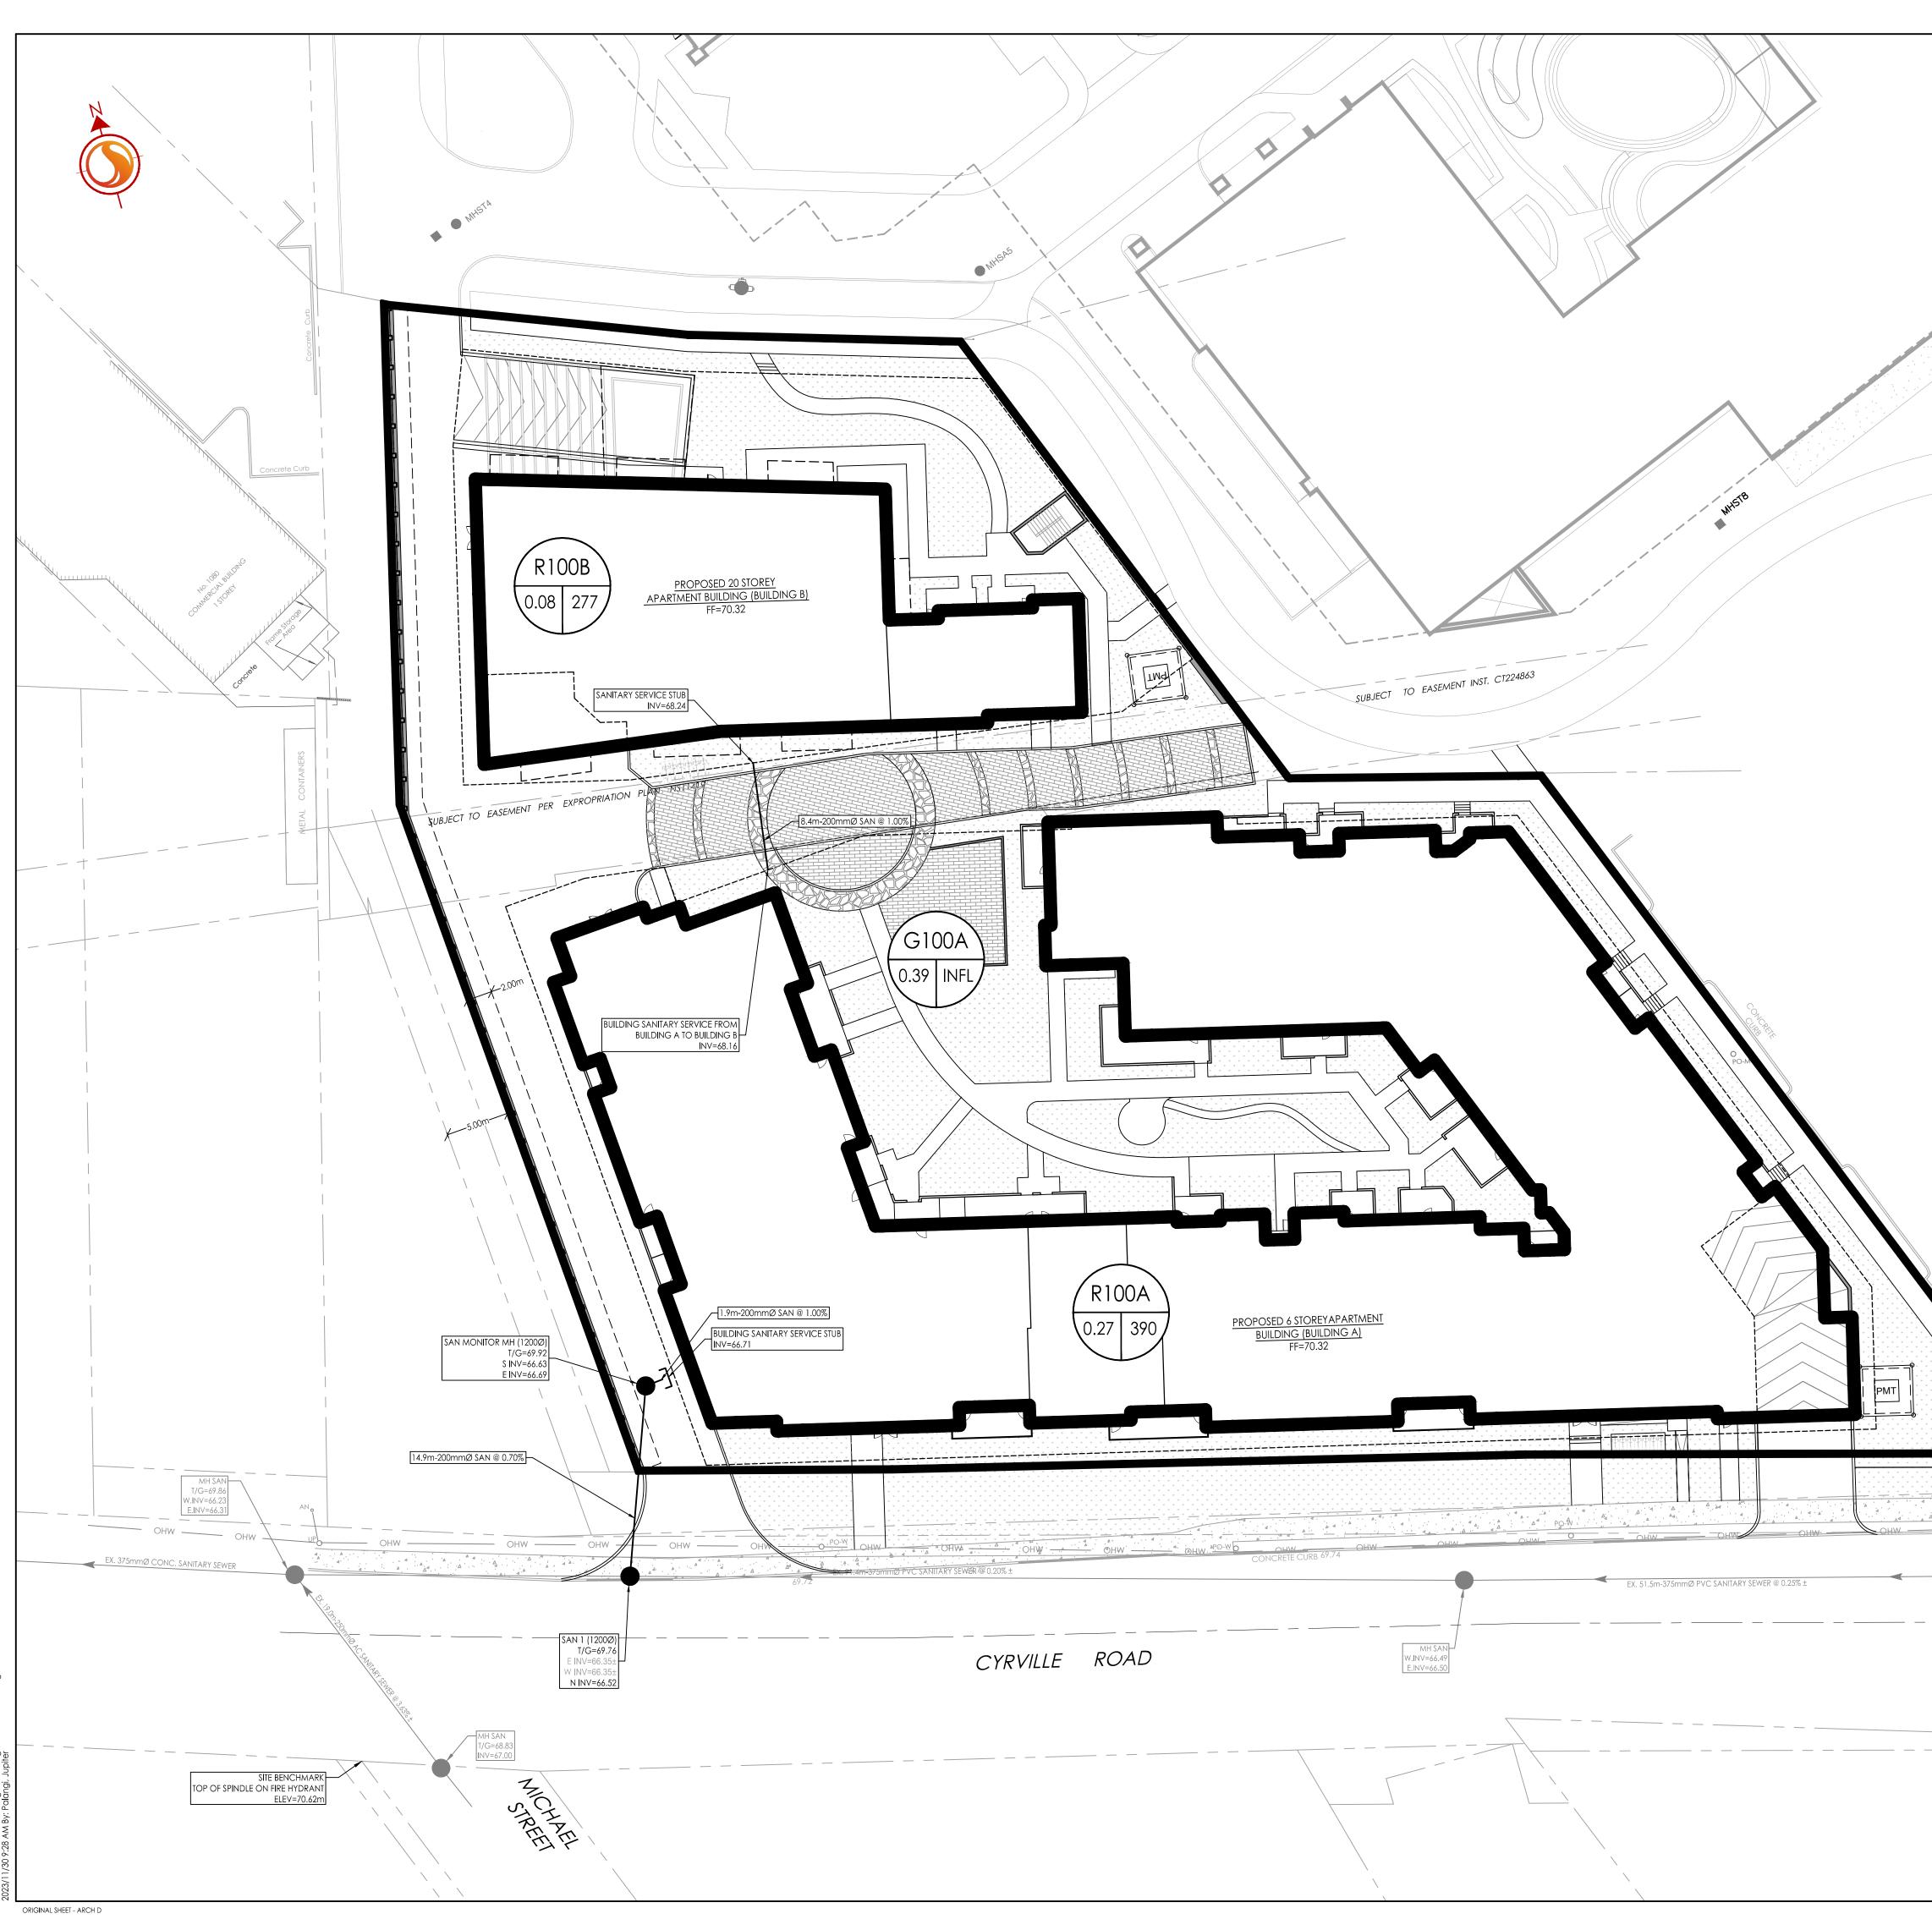

----- SANITARY DRAINAGE AREA ID# — POPULATION COUNT

——— SANITARY DRAINAGE AREA ha.

— INFILTRATION RATE OF 0.33 L/s/Ha APPLIED

———— SANITARY DRAINAGE AREA ha.

SANITARY DRAINAGE AREA

------ EXISTING SANITARY MH AND SEWER

## SANITARY STATS

BUILDING A

71 - 1 BEDROOM UNITS @ 1.4 PPU = 98 PEOPLE 127 - 2 BEDROOM UNITS @ 2.1 PPU = 267 PEOPLE 5 - 3 BEDROOM UNITS @ 3.1 PPU = 16 PEOPLE 6 - STUDIO UNITS @ 1.4 PPU = 8 PEOPLE

<u>BUILDING B</u>

77 - 1 BEDROOM UNITS @ 1.4 PPU = 108 PEOPLE 78 - 2 BEDROOM UNITS @ 2.1 PPU = 164 PEOPLE 2 - TOWNHOUSES @ 2.7 PPU = 5

TOTAL POPULATION = 667

| Issued for spa | JP                                                                                     | PM                                                                                                                | 23.11.29                                                                                                                                                                                 |
|----------------|----------------------------------------------------------------------------------------|-------------------------------------------------------------------------------------------------------------------|------------------------------------------------------------------------------------------------------------------------------------------------------------------------------------------|
| ISSUED FOR SPA | JP                                                                                     | DT/PM                                                                                                             | 23.10.08                                                                                                                                                                                 |
| ISSUED FOR SPA | JP                                                                                     | DT                                                                                                                | 23.09.01                                                                                                                                                                                 |
| ISSUED FOR SPA | JP                                                                                     | DT                                                                                                                | 23.02.27                                                                                                                                                                                 |
| ISSUED FOR SPA | JP                                                                                     | DT                                                                                                                | 22.11.29                                                                                                                                                                                 |
| ISSUED FOR SPA | JP                                                                                     | DT                                                                                                                | 22.05.25                                                                                                                                                                                 |
| ISSUED FOR SPA | SLM                                                                                    | DT                                                                                                                | 21.11.22                                                                                                                                                                                 |
| evision        | Ву                                                                                     | Appd.                                                                                                             | YY.MM.DD                                                                                                                                                                                 |
|                |                                                                                        |                                                                                                                   |                                                                                                                                                                                          |
|                | ISSUED FOR SPA<br>ISSUED FOR SPA<br>ISSUED FOR SPA<br>ISSUED FOR SPA<br>ISSUED FOR SPA | ISSUED FOR SPAJPISSUED FOR SPAJPISSUED FOR SPAJPISSUED FOR SPAJPISSUED FOR SPAJPISSUED FOR SPAJPISSUED FOR SPAMJS | ISSUED FOR SPAJPDT/PMISSUED FOR SPAJPDTISSUED FOR SPAMJSDT |

Client/Project

Title

WESTRICH PACIFIC CORP.

MULTI-FAMILY RESIDENTIAL DEVELOPMENT 1125-1149 CYRVILLE ROAD OTTAWA, ON, CANADA

SANITARY DRAINAGE AREA PLAN

MH SAN-W.INV=66.63 E.INV=66.64