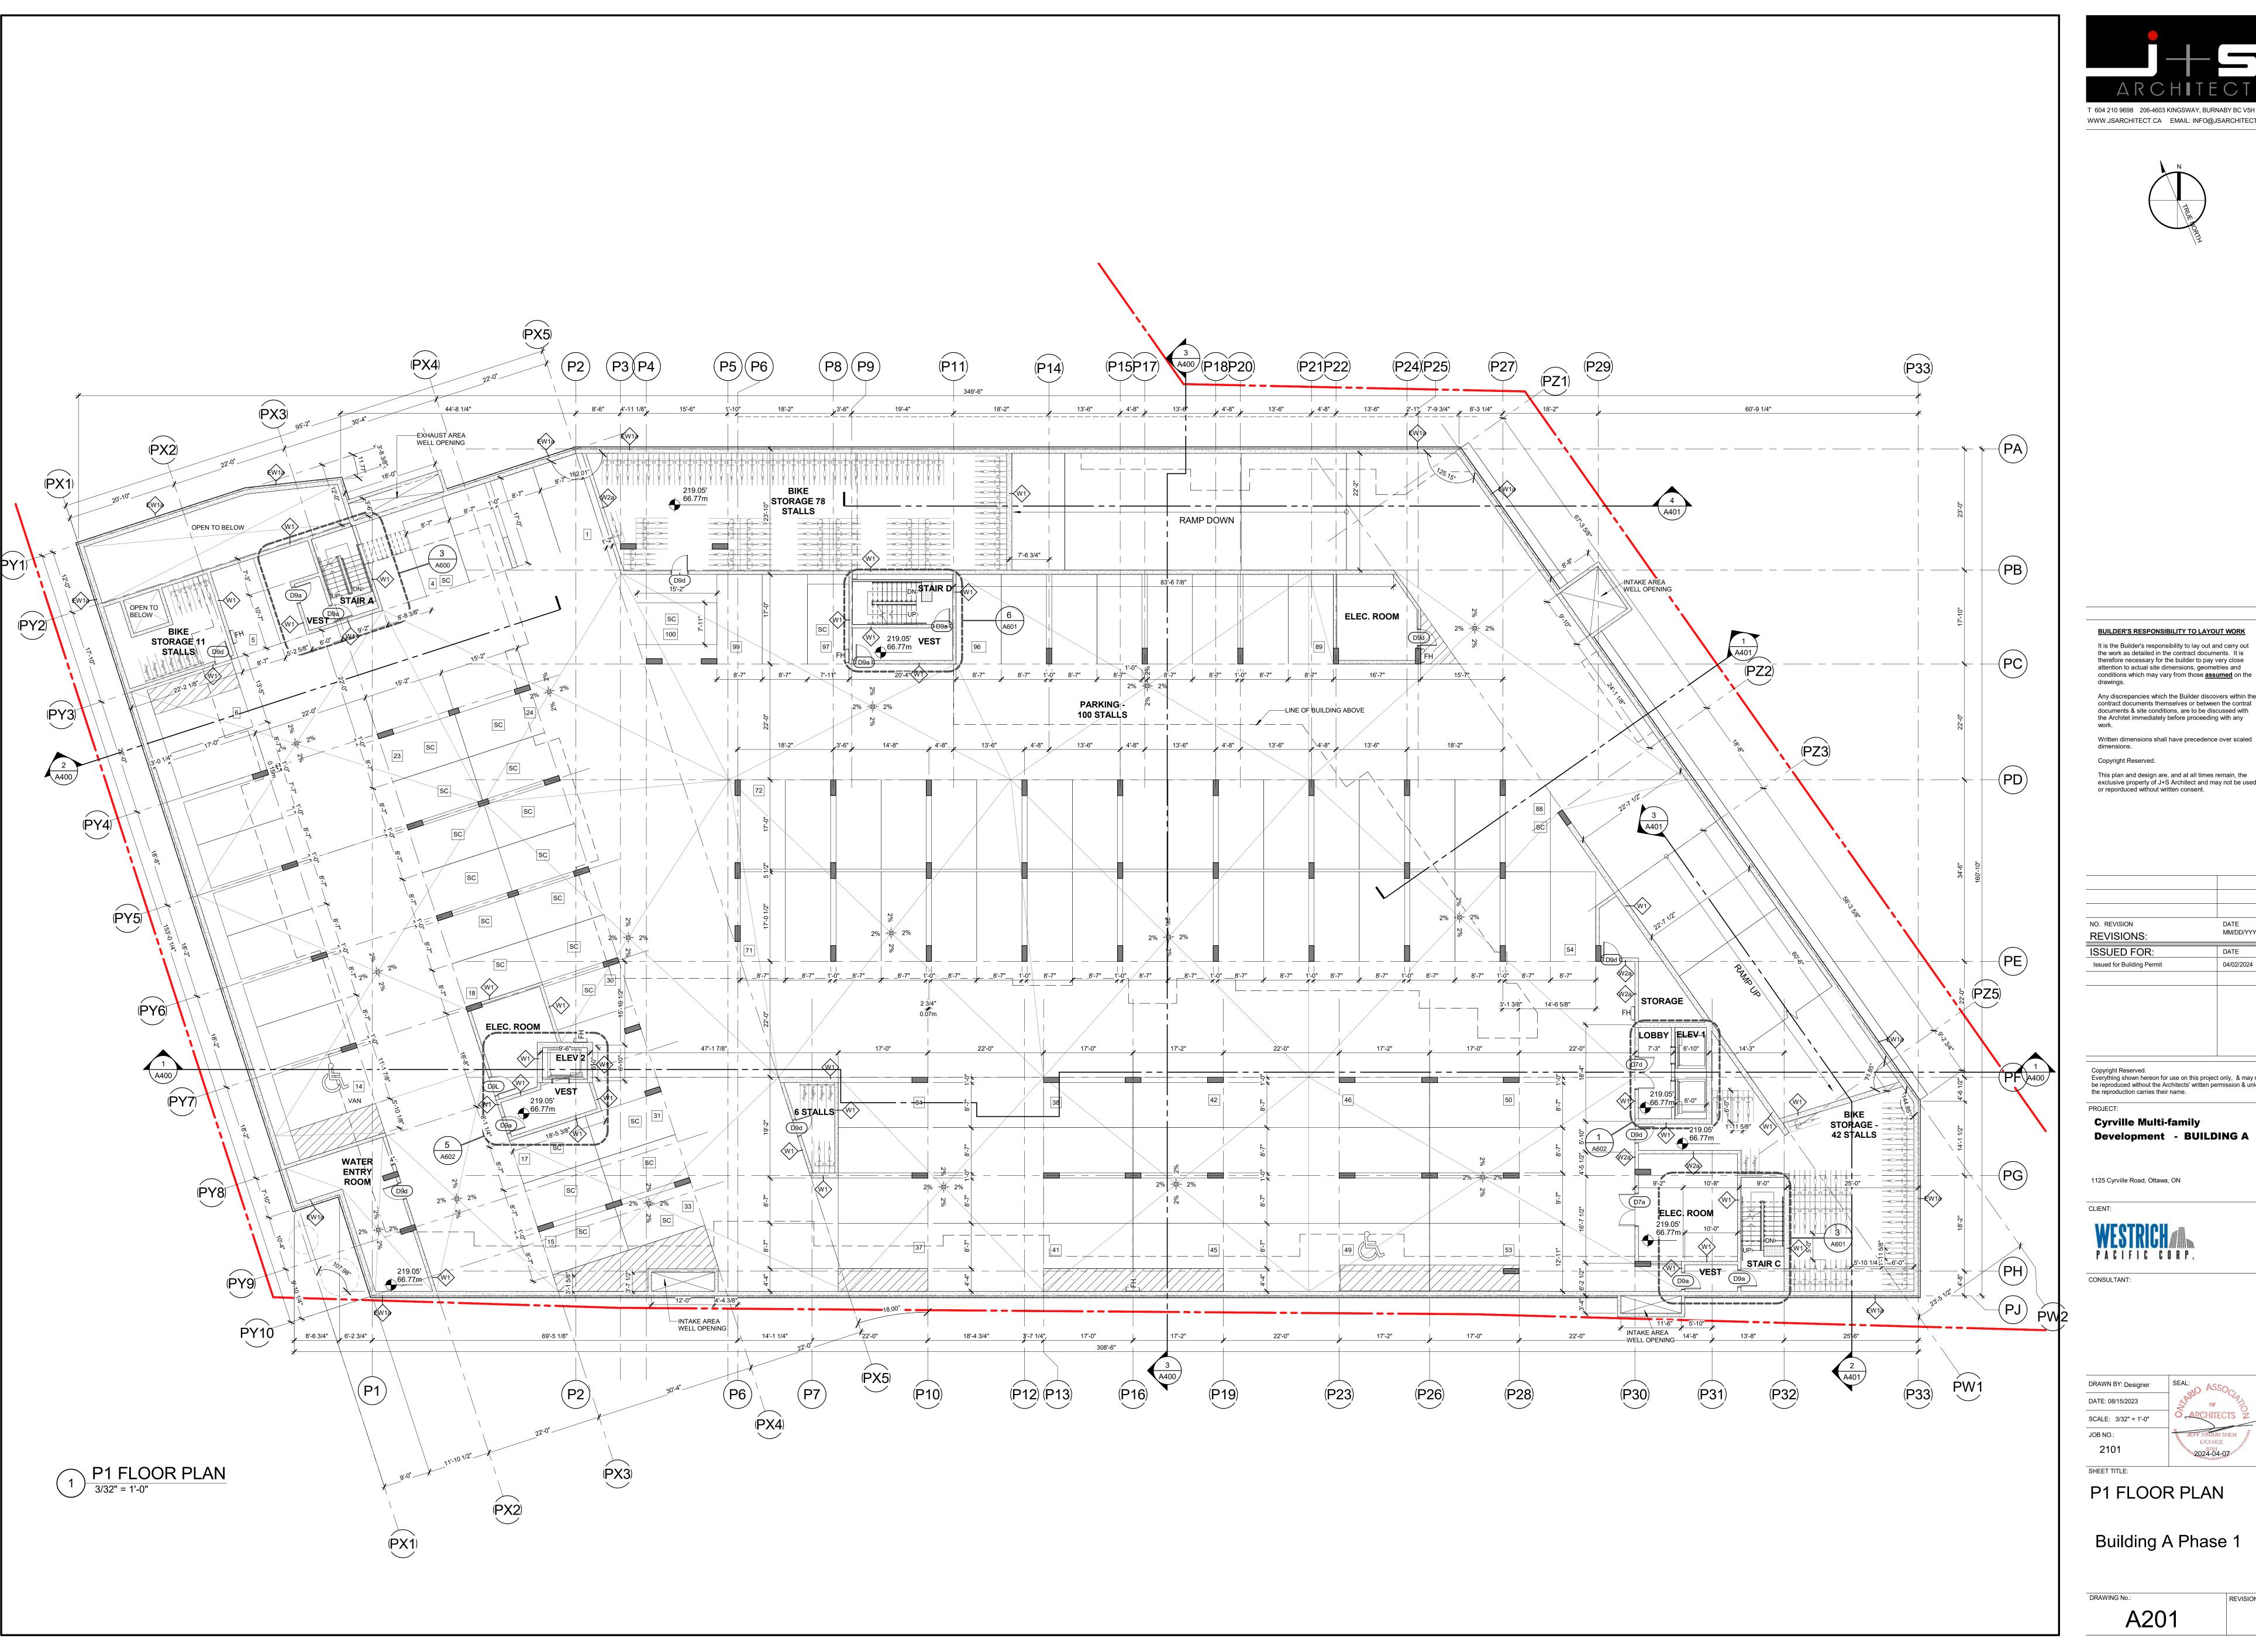

**BUILDER'S RESPONSIBILITY TO LAYOUT WORK** It is the Builder's responsibility to lay out and carry out the work as detailed in the contract documents. It is therefore necessary for the builder to pay very close attention to actual site dimensions, geometries and conditions which may vary from those <u>assumed</u> on the

Any discrepancies which the Builder discovers within the contract documents themselves or between the contrat documents & site conditions, are to be discussed with the Architet immediately before proceeding with any

Copyright Reserved. This plan and design are, and at all times remain, the exclusive property of J+S Architect and may not be used or reporduced without written consent.

NO. REVISION **REVISIONS:** ISSUED FOR: DATE Issued for Building Permit 04/02/2024

Copyright Reserved.

Everything shown hereon for use on this project only, & may not be reproduced without the Architects' written permission & unless the reproduction carries their name.

Cyrville Multi-family Development - BUILDING A

1125 Cyrville Road, Ottawa, ON

WESTRICH PAGIFIC CORP.

CONSULTANT:

DRAWN BY: Designer SEAL: DATE: 08/15/2023 SCALE: 3/32" = 1'-0" 2101

P1 FLOOR PLAN

Building A Phase 1

REVISION No:

A201