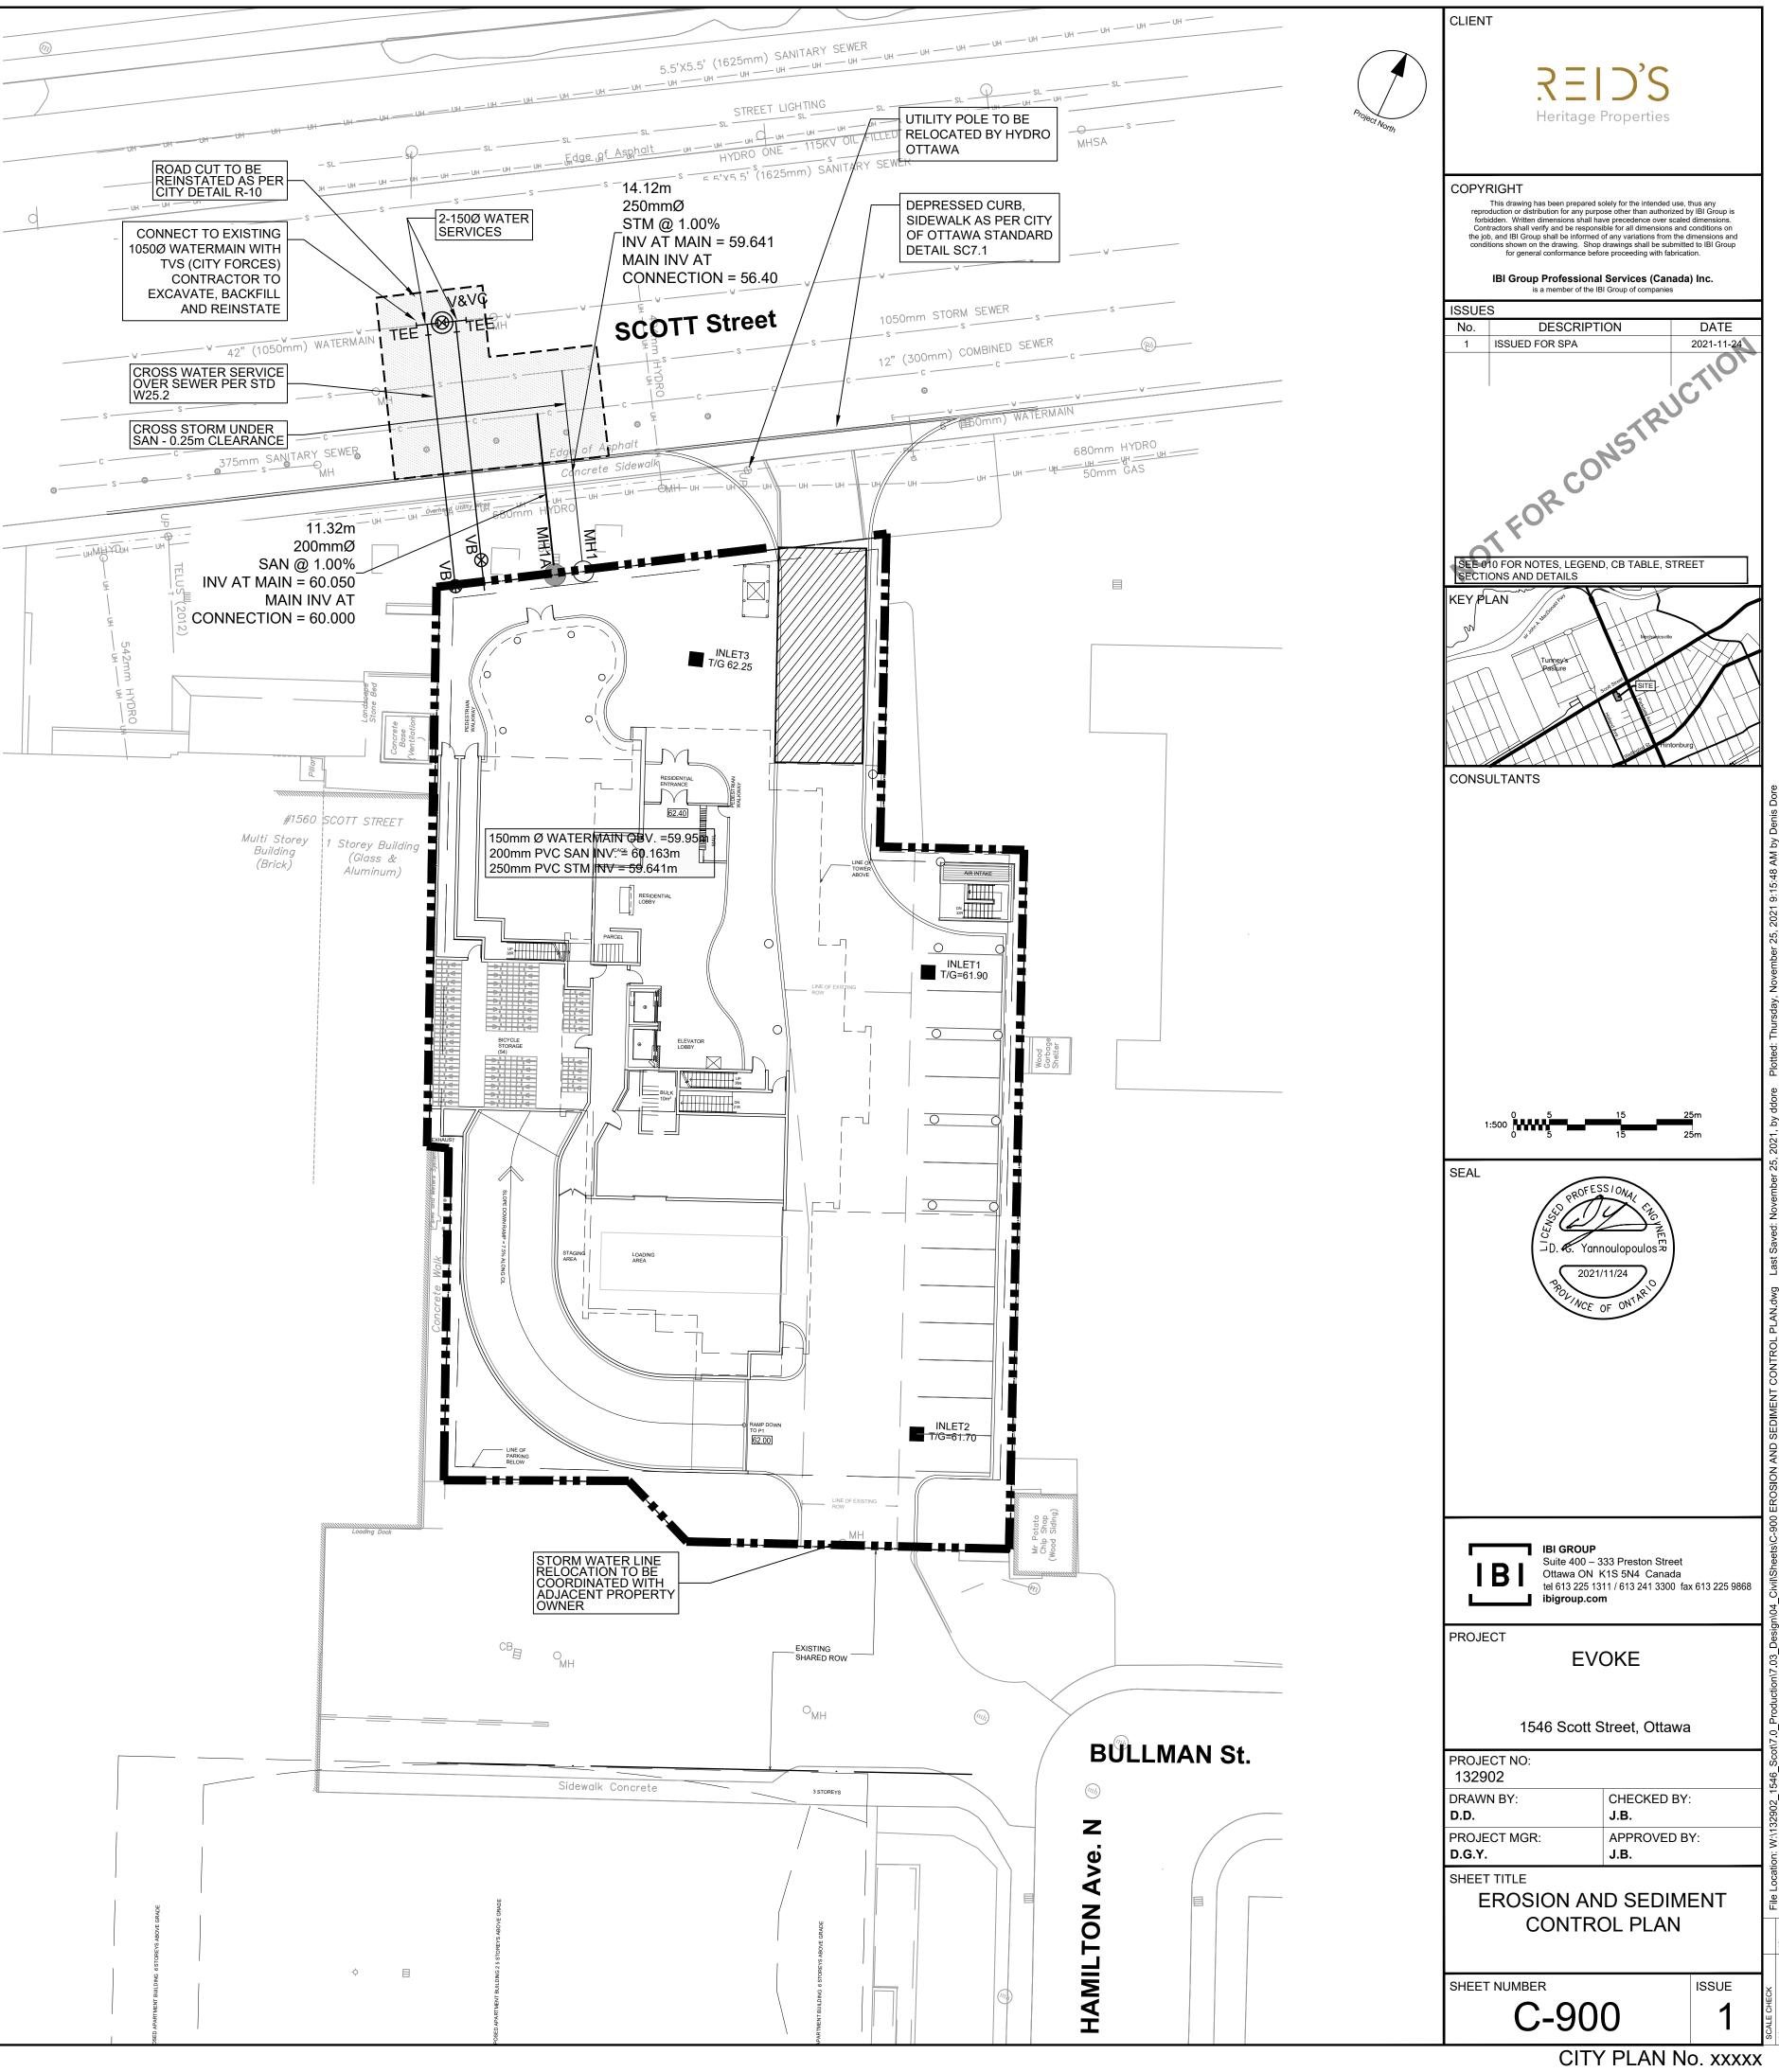

**IBI GROUP** 400 – 333 Preston Street Ottawa ON K1S 5N4 Canada tel 613 225 1311 fax 613 225 9868 ibigroup.com

# EVOKE 1546 Scott Street, Ottawa

## **Reid's Heritage Properties**

### CONTRACT NO. 132902

| Sheet List Table |                                   |
|------------------|-----------------------------------|
| Sheet Number     | Sheet Title                       |
|                  | Cover                             |
| C-001            | GRADING GENERAL PLAN OF SERVICES  |
| C-500            | STORM DRAINAGE AREA PLAN          |
| C-900            | EROSION AND SEDIMENT CONTROL PLAN |

### NOTES:

- THE CONTRACTOR SHALL IMPLEMENT BEST MANAGEMENT PRACTICES, TO PROVIDE FOR PROTECTION OF THE AREA DRAINAGE SYSTEM AND THE RECEIVING WATERCOURSE, DURING CONSTRUCTION ACTIVITIES. THE CONTRACTOR ACKNOWLEDGES THAT FAILURE TO IMPLEMENT APPROPRIATE EROSION AND SEDIMENT CONTROL MEASURES MAY BE SUBJECT TO PENALTIES IMPOSED BY ANY APPLICABLE REGULATORY AGENCY,
- 1. SILT FENCE TO BE ERECTED PRIOR TO EARTH WORKS BEING COMMENCED. SILT FENCE TO BE MAINTAINED UNTIL VEGETATION IS ESTABLISHED OR UNTIL START OF SUBSEQUENT PHASE.
- 2. SILT SACK TO BE PLACED AND MAINTAINED UNDER COVER OF ALL CATCHBASINS. GEOTEXTILE SILT SACK IN STREET CBs TO REMAIN UNTIL ALL CURBS ARE CONSTRUCTED. GEOTEXTILE FABRIC IN RYCBs TO REMAIN UNTIL VEGETATION IS ESTABLISHED. ALL CATCHBASINS TO BE REGULARLY INSPECTED AND CLEANED, AS NECESSARY, UNTIL SOD AND CURBS ARE CONSTRUCTED.
- 3. WORKS NOTED ABOVE ARE TO BE INSTALLED, INSPECTED, MAINTAINED AND ULTIMATELY REMOVED BY SERVICING CONTRACTOR.
- 4. THIS IS A "LIVING DOCUMENT" AND MAY BE MODIFIED IN THE EVENT THE PROPOSED CONTROL MEASURES ARE INSUFFICIENT
- 5. SEE DRAWING C-010 FOR ADDITIONAL DETAILS AND NOTES.

#### LEGEND

- LIGHT DUTY SILT FENCE AS PER OPSD-219.110
- SNOW FENCE

COVER

- STRAW BALE CHECK DAM AS PER OPSD-219.180
- ROCK CHECK DAM AS PER OPSD-219.210
- SILT SACK PLACED UNDER EXISTING CB

TEMPORARY MUD MAT 0.15m THICK 50mm CLEAR STONE ON NON WOVEN FILTER CLOTH