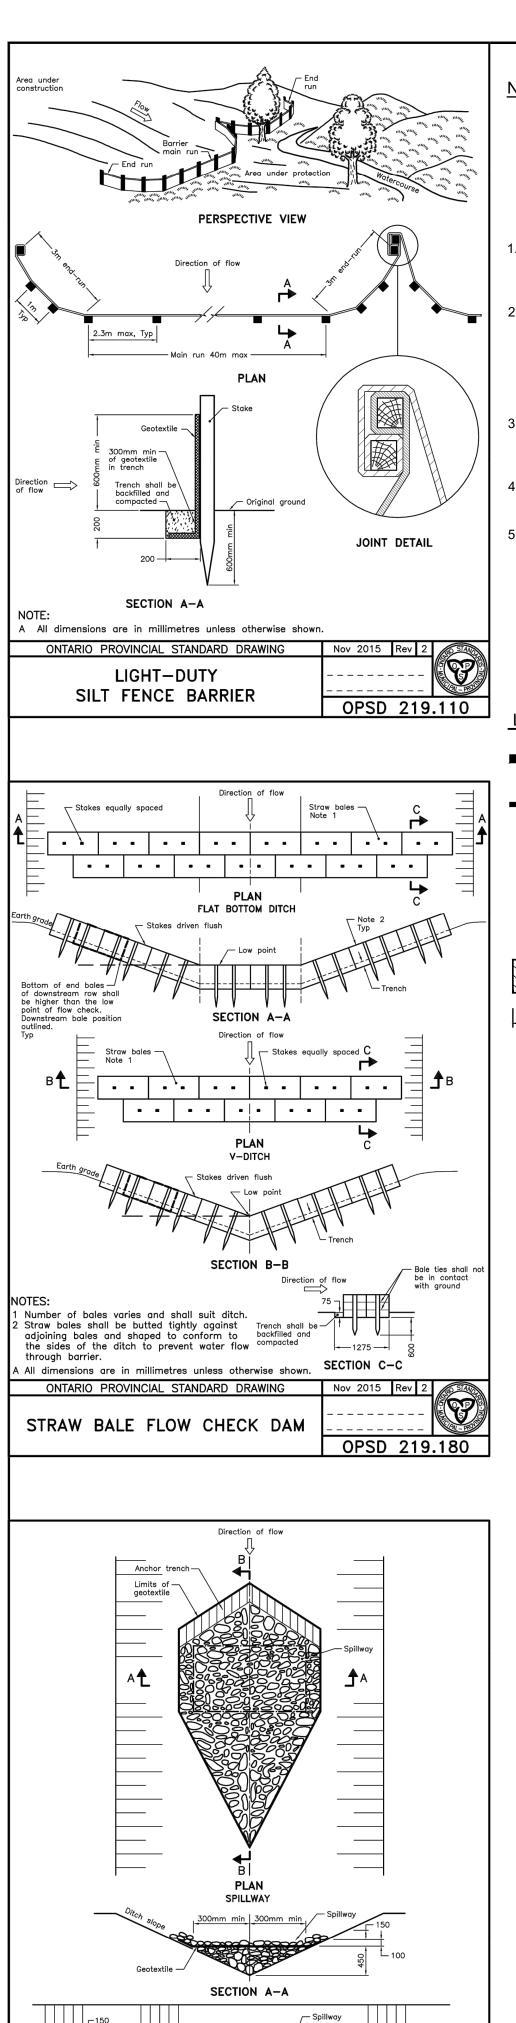

### NOTES:

- THE CONTRACTOR SHALL IMPLEMENT BEST MANAGEMENT PRACTICES, TO PROVIDE FOR PROTECTION OF THE AREA DRAINAGE SYSTEM AND THE RECEIVING WATERCOURSE, DURING CONSTRUCTION ACTIVITIES. THE CONTRACTOR ACKNOWLEDGES THAT FAILURE TO IMPLEMENT APPROPRIATE EROSION AND SEDIMENT CONTROL MEASURES MAY BE SUBJECT TO PENALTIES IMPOSED BY ANY APPLICABLE REGULATORY AGENCY,
- 1. SILT FENCE TO BE ERECTED PRIOR TO EARTH WORKS BEING COMMENCED. SILT FENCE TO BE MAINTAINED UNTIL VEGETATION IS ESTABLISHED OR UNTIL START OF SUBSEQUENT PHASE.
- 2. SILT SACK TO BE PLACED AND MAINTAINED UNDER COVER OF ALL CATCHBASINS. GEOTEXTILE SILT SACK IN STREET CBs TO REMAIN UNTIL ALL CURBS ARE CONSTRUCTED. GEOTEXTILE FABRIC IN RYCBs TO REMAIN UNTIL VEGETATION IS ESTABLISHED. ALL CATCHBASINS TO BE REGULARLY INSPECTED AND CLEANED, AS NECESSARY, UNTIL SOD AND CURBS ARE CONSTRUCTED.
- 3. WORKS NOTED ABOVE ARE TO BE INSTALLED, INSPECTED, MAINTAINED AND ULTIMATELY REMOVED BY SERVICING CONTRACTOR.
- 4. THIS IS A "LIVING DOCUMENT" AND MAY BE MODIFIED IN THE EVENT THE PROPOSED CONTROL MEASURES ARE INSUFFICIENT
- 5. SEE DRAWING C-010 FOR ADDITIONAL DETAILS AND NOTES.

#### LEGEND

- LIGHT DUTY SILT FENCE AS PER OPSD-219.110
- SNOW FENCE

COVER

- STRAW BALE CHECK DAM AS PER OPSD-219.180
- ROCK CHECK DAM AS PER OPSD-219.210
- SILT SACK PLACED UNDER EXISTING CB

TEMPORARY MUD MAT 0.15m THICK 50mm CLEAR STONE ON NON WOVEN FILTER CLOTH

ch shall be ba

- 300mm min of geotextile in trench

OPSD 219.210

SECTION B-B

A All dimensions are in millimetres unless otherwise shown.

ONTARIO PROVINCIAL STANDARD DRAWING

TEMPORARY

ROCK FLOW CHECK DAM