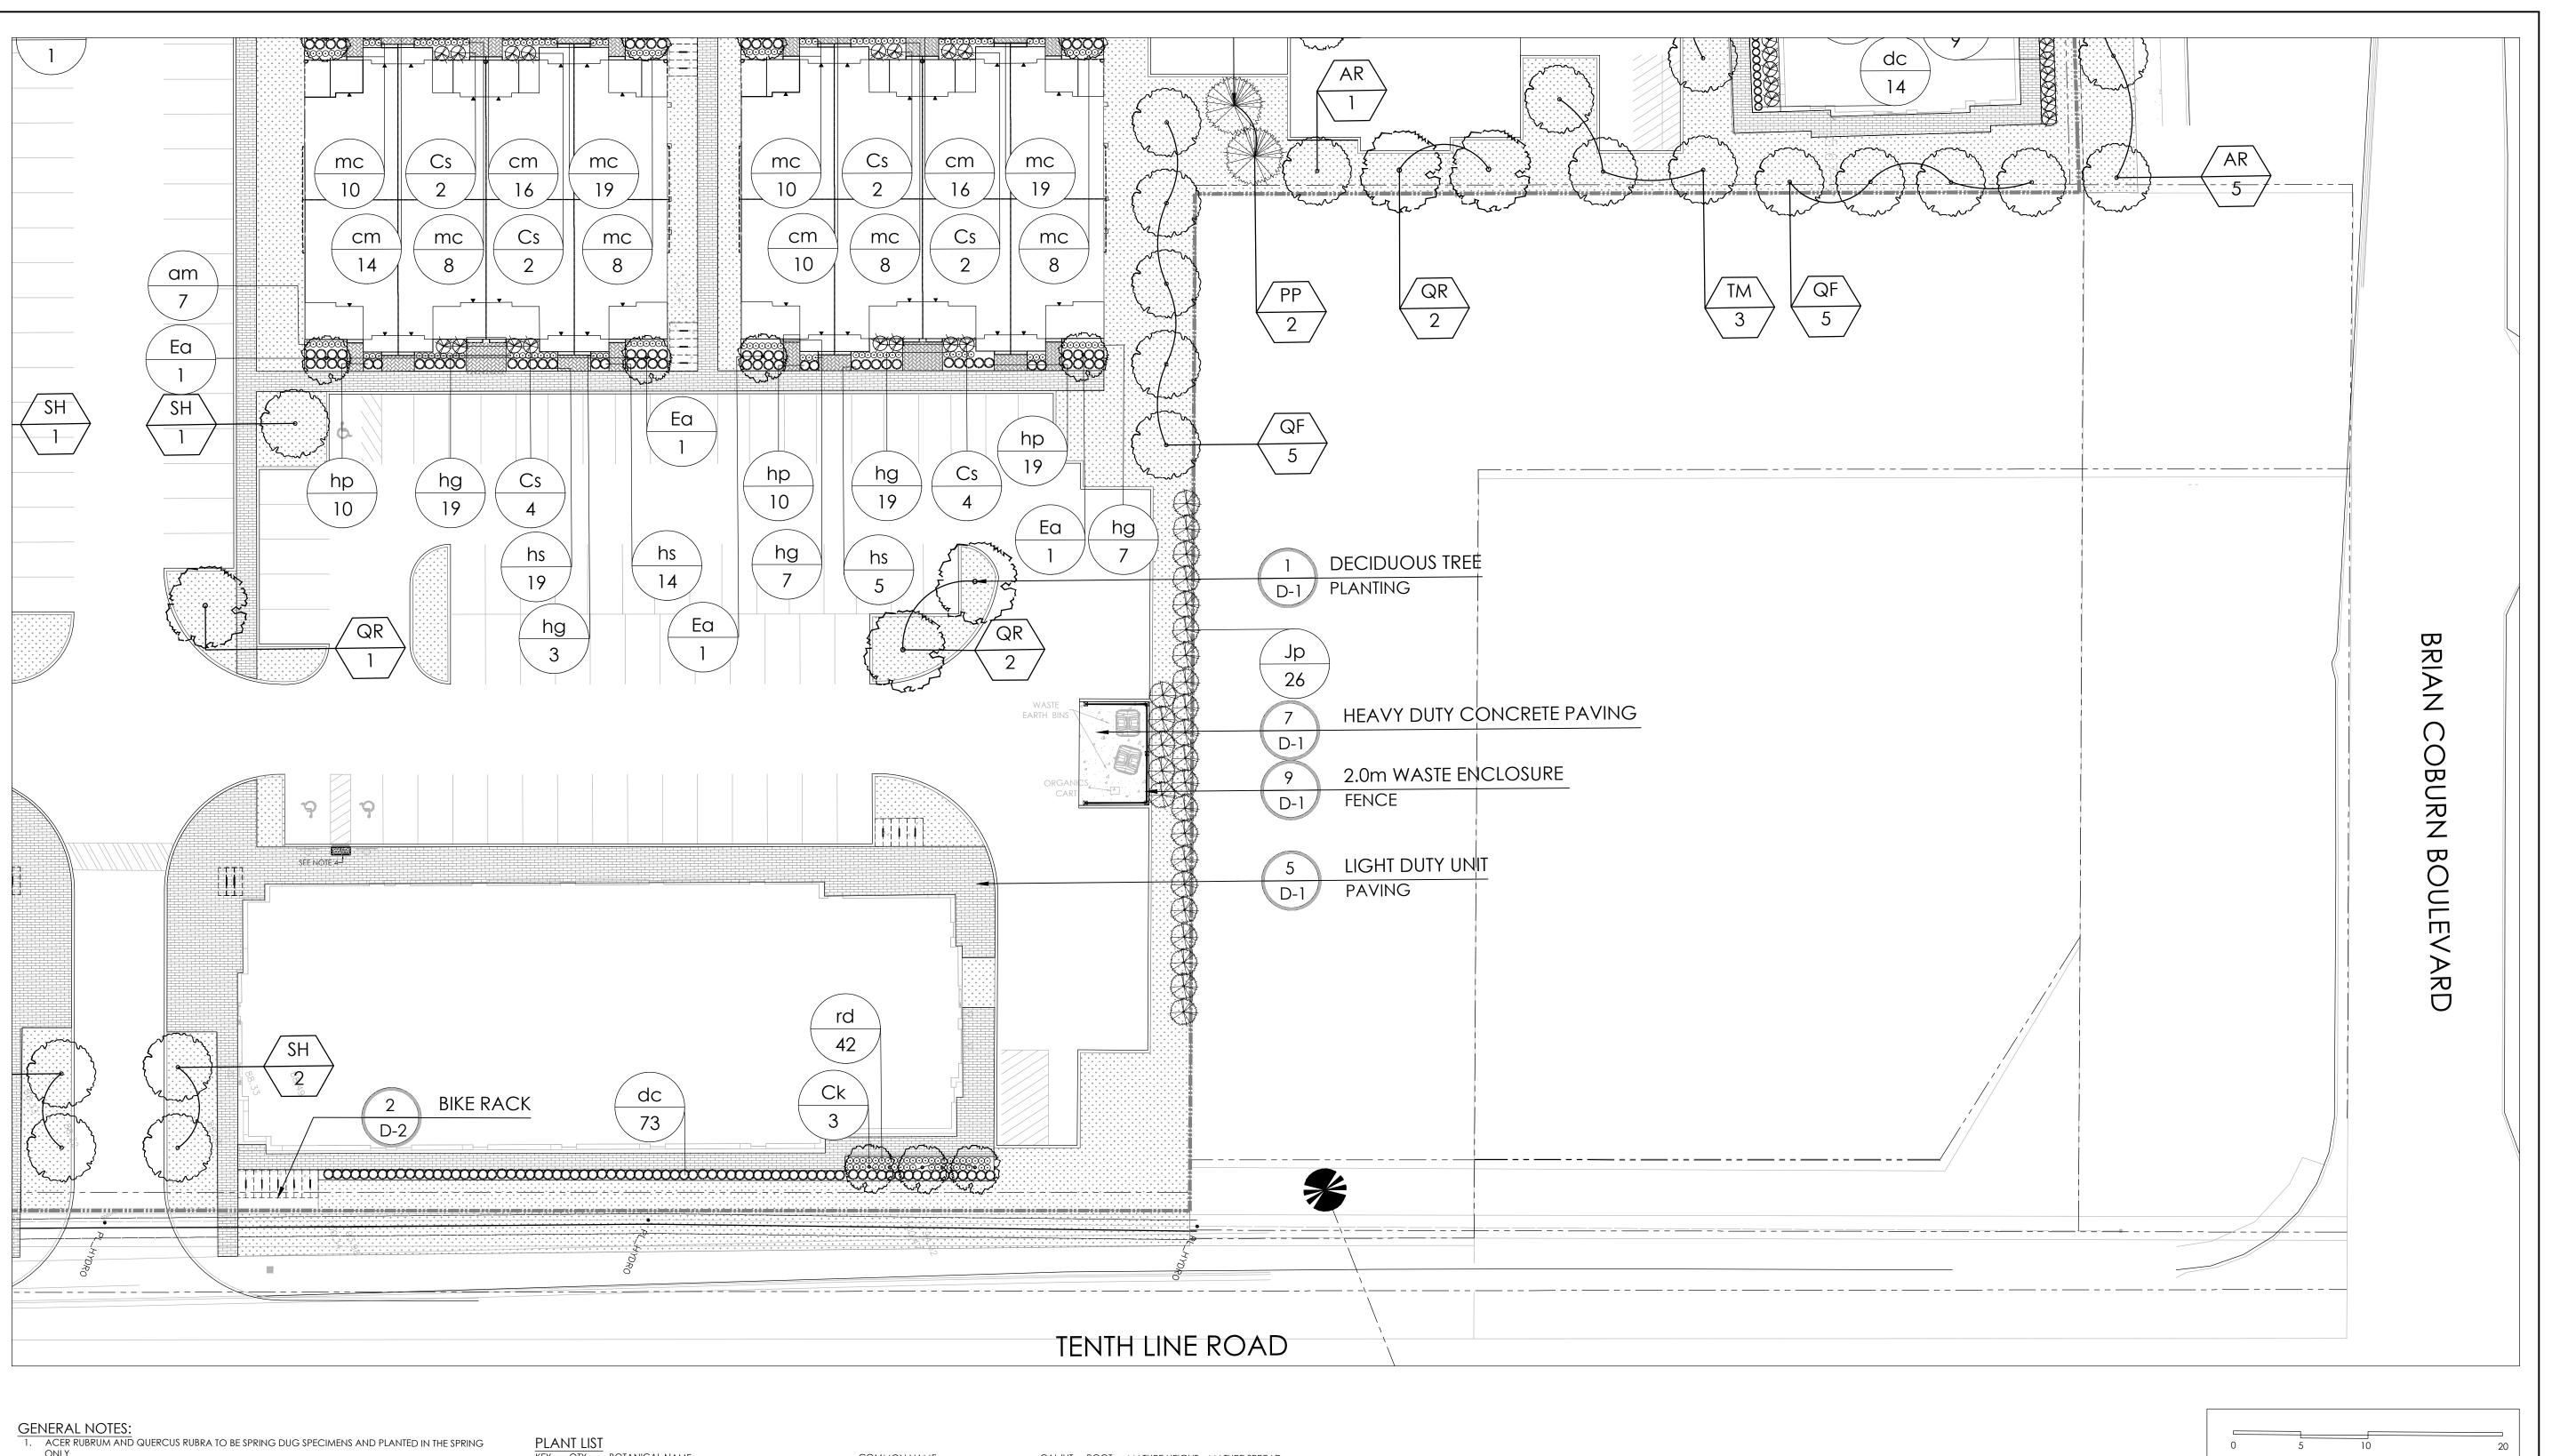

LEGEND

FENCING

PROPERTY LINE

2.0m WASTE ENCLOSURE FENCE

POST & RAIL FENCE PLANTING

LARGE DECIDUOUS TREE MEDIUM DECIDUOUS TREE

SMALL DECIDUOUS TREE

TREEFORM SHRUBS CONIFEROUS TREE

DECIDUOUS SHRUB CONIFEROUS SHRUB GRASSES/PERENNIALS

MEADOW PLANTING

SURFACING UNIT PAVING WALKWAYS UNIT PAVING ENTRANCES ASPHALT PAVING WITH UNIT PAVER BORDER HEAVY DUTY CONCRETE PAVING

UTILITIES

STONEDUST PAVING PROPOSED HYDRO TRANSFORMER

PROPOSED CABLE PEDESTAL PROPOSED BELL PEDESTAL

PROPOSED BELL CABINET PROPOSED STREET LIGHT FIRE HYDRANT

EXISTING HYDRO POLE

Dec. 09/22 6 Issued for second submission 5 Issued for coordination Dec. 07/22 Oct.25/22 4 Issued Amenity Space for Client Review 3 Issued for client review Aug. 24/22 Dec.21/21 2 Re-Issued for First Submission Dec.10/21 1 Issued for First Submission Date No. Description

| KEY              | QTY.            | BOTANICAL NAME                    | COMMON NAME              | CAL/HT.  | ROOT A           | MATURE HEIGHT | MATURE SPREAD |                |
|------------------|-----------------|-----------------------------------|--------------------------|----------|------------------|---------------|---------------|----------------|
| 4.00             | E DEOID!        | LOUIS TREES                       |                          | (mm)     |                  |               |               | _              |
| <u>arg</u><br>As | E DECIDI        | JOUS TREES<br>ACER SACCHARUM      | CLICADAAADIF             | 40       | DoD              | 0.5           | 10            | <u>G</u><br>cr |
| 43<br>QR         |                 | QUERCUS RUBRA                     | SUGAR MAPLE<br>RED OAK   | 60<br>60 | B&B              | 25m           | 18m           | do             |
| ΧIK              | 12<br>23        | QUERCUS RUDRA                     | RED OAK                  | 60       | B&B              | 24m           | 18m           | m              |
| иEDII            | UM DECI         | DUOUS TREES                       |                          |          |                  |               |               |                |
| λR               | 21              | ACER RUBRUM 'AUTUMN FLAME'        | AUTUMN FLAME RED MAPLE   | 60       | B&B              | 13m           | 13m           | PE             |
| Α                | 20              | PYRUS CALLERYANA 'CAPITAL'        | CAPITAL PEAR             | 60       | B&B              | 11m           | 4m            | ar             |
| QF               | 10              | QUERCUS ROBUR 'FASTIGIATA'        | PYRAMIDAL ENGLISH OAK    | 60       | B&B              | 14m           | 5m            | as             |
| Н                | 13              | SORBUS X HYBRIDA                  | MOUNTAIN-ASH             | 60       | B&B              | 14m           | 6m            | rd             |
| M                | <u>13</u>       | TILIA MONGOLICA                   | MONGOLIAN LINDEN         | 60       | B&B              | 14m           | 10m           | hc             |
|                  | 77              |                                   |                          |          |                  |               |               | hs             |
|                  |                 |                                   |                          |          |                  |               |               | hç             |
|                  |                 | JOUS TREES                        |                          |          |                  |               |               | sn             |
| C                | 2               | AMELANCHIER CANADENSIS            | SERVICEBERRY             | 60       | B&B              | 7m            | 4m            |                |
| REEF             | ORM SHE         |                                   |                          |          |                  |               |               |                |
| a                | 21              | CORNUS ALTERNIFOLIA               | PAGODA DOGWOOD           | 40       | B&B              | 5m            |               |                |
| k                | 22              | CORNUS KOUSA 'SATOMI'             | SATOMI FLOWERING DOGWOOD | 175cm    | TREEFOR M        | 1 5m          |               |                |
| d                | 10              | EUONYMUS ALATUS 'COMPACTUCS'      | DWARF BURNING BUSH       | 150cm    | TREEFOR <i>N</i> | 1 3m          |               |                |
| С                | <u>12</u><br>65 | PRUNUS X CISTENA                  | PURPLE-LEAF SAND CHERRY  | 175cm    | TREEFOR <i>N</i> | 1 3m          |               |                |
|                  | 65              |                                   |                          |          |                  |               |               |                |
| ONI              | FEROUS T        | REES                              |                          |          |                  |               |               |                |
| Р                | 3               | PICEA PUNGENS 'AVATAR'            | AVATAR BLUE SPRUCE       | 500cm    | B&B              |               |               |                |
| S                | <u>5</u>        | PINUS STROBUS                     | WHITE PINE               | 500cm    | B&B              |               |               |                |
|                  | 8               |                                   |                          |          |                  |               |               |                |
|                  | OOUS SHR        |                                   |                          |          |                  |               |               |                |
| )s               | 35              | CORNUS SERICEA 'FARROW'           | ARCTIC FIRE DOGWOOD      | 175cm    | 3 GAL.           |               |               |                |
| f                | 3               | EUONYMUS ALATUS 'FIREBALL'        | FIREBALL BURNING BUSH    | 175cm    | 3 GAL.           |               |               |                |
| 0                | 24              | PHYSOCARPUS OPULIFOLIUS 'DIABOLO' | DIABOLO NINEBARK         | 175cm    | 3 GAL.           |               |               |                |
|                  | _               |                                   |                          |          |                  |               |               |                |

|                   |                                      |                          | (mm)    |          |     |     |      |               |                                   |                              |       |        |
|-------------------|--------------------------------------|--------------------------|---------|----------|-----|-----|------|---------------|-----------------------------------|------------------------------|-------|--------|
| ARGE DECIE        | DUOUS TREES                          |                          |         |          |     |     | GRA  |               |                                   |                              |       |        |
| AS 11             | ACER SACCHARUM                       | SUGAR MAPLE              | 60      | B&B      | 25m | 18m | cm   | 226           | CAREX MORROWII 'ICE DANCE'        | ICE DANCE SEDGE              | 30cm  | 1 GAL. |
| QR <u>12</u>      | QUERCUS RUBRA                        | RED OAK                  | 60      | B&B      | 24m | 18m | dc   | 87            | DESCHAMPSIA CESPITOSA             | TUFTED HAIR GRASS            | 100cm | 1 GAL. |
| 23                |                                      |                          |         |          |     |     | mc   | <u>533</u>    | MOLINIA CAERULEA 'VARIEGATA'      | VARIEGATED PURPLE MOOR GRASS | 70cm  | 1 GAL. |
|                   |                                      |                          |         |          |     |     |      | 846           |                                   |                              |       |        |
|                   | CIDUOUS TREES                        |                          |         |          |     |     |      |               |                                   |                              |       |        |
| AR 21             | ACER RUBRUM 'AUTUMN FLAME'           | AUTUMN FLAME RED MAPLE   | 60      | B&B      | 13m | 13m | PERE | <u>NNIALS</u> |                                   |                              |       |        |
| 'A 20             | PYRUS CALLERYANA 'CAPITAL'           | CAPITAL PEAR             | 60      | B&B      | 11m | 4m  | am   | 61            | ALLIUM X 'MILLENIUM'              | ORNAMENTAL ONION             | 50cm  | 1 GAL. |
| QF 10             | QUERCUS ROBUR 'FASTIGIATA'           | PYRAMIDAL ENGLISH OAK    | 60      | B&B      | 14m | 5m  | as   | 185           | ASTER NOVAE-ANGLIAE 'PURPLE DOME' | NEW ENGLAND ASTER            | 50cm  | 1 GAL. |
| iH 13             | SORBUS X HYBRIDA                     | MOUNTAIN-ASH             | 60      | B&B      | 14m | 6m  | rd   | 161           | RUDBECKIA HIRTA                   | BLACK-EYED SUSAN             | 60cm  | 1 GAL. |
| M <u>13</u><br>77 | TILIA MONGOLICA                      | MONGOLIAN LINDEN         | 60      | B&B      | 14m | 10m | ha   | 99            | HOSTA 'AUGUST MOON'               | AUGUST MOON HOSTA            | 45cm  | 1 GAL. |
| 77                |                                      |                          |         |          |     |     | hs   | 38            | HOSTA 'HOSTA 'SILVER BAY'         | SILVER BAY HOSTA             | 40cm  | 1 GAL. |
|                   |                                      |                          |         |          |     |     | hg   | 126           | HOSTA 'GREAT ARRIVAL'             | GREAT ARRIVAL                | 65cm  | 1 GAL. |
|                   | DUOUS TREES                          |                          |         |          |     |     | sm   | <u>161</u>    | SEDUM 'MAESTRO'                   | MAESTRO STONECROP            | 60cm  | 1 GAL. |
| AC 2              | AMELANCHIER CANADENSIS               | SERVICEBERRY             | 60      | B&B      | 7m  | 4m  |      | 831           |                                   |                              |       |        |
|                   |                                      |                          |         |          |     |     |      |               |                                   |                              |       |        |
| REEFORM SH        |                                      |                          |         |          |     |     |      |               |                                   |                              |       |        |
| Ca 21             | CORNUS ALTERNIFOLIA                  | PAGODA DOGWOOD           | 40      | B&B      | 5m  |     |      |               |                                   |                              |       |        |
| Ck 22             | CORNUS KOUSA 'SATOMI'                | SATOMI FLOWERING DOGWOOD | 175cm   | TREEFORM | 5m  |     |      |               |                                   |                              |       |        |
| a 10              | EUONYMUS ALATUS 'COMPACTUCS'         | DWARF BURNING BUSH       | 150cm   | TREEFORM | 3m  |     |      |               |                                   |                              |       |        |
| 12<br>65          | PRUNUS X CISTENA                     | PURPLE-LEAF SAND CHERRY  | 175cm   | TREEFORM | 3m  |     |      |               |                                   |                              |       |        |
| 65                |                                      |                          |         |          |     |     |      |               |                                   |                              |       |        |
|                   | 70550                                |                          |         |          |     |     |      |               |                                   |                              |       |        |
| CONIFEROUS<br>P 3 |                                      |                          |         |          |     |     |      |               |                                   |                              |       |        |
|                   | PICEA PUNGENS 'AVATAR'               | AVATAR BLUE SPRUCE       | 500cm   |          |     |     |      |               |                                   |                              |       |        |
| S <u>5</u>        | PINUS STROBUS                        | WHITE PINE               | 500cm   | B&B      |     |     |      |               |                                   |                              |       |        |
| 8                 |                                      |                          |         |          |     |     |      |               |                                   |                              |       |        |
|                   | IDLIDC                               |                          |         |          |     |     |      |               |                                   |                              |       |        |
| ECIDOUS SH        | CORNUS SERICEA 'FARROW'              | ARCTIC FIRE DOGWOOD      | 175     | 2 0 4 1  |     |     |      |               |                                   |                              |       |        |
| s 35              |                                      |                          | 175cm   | 3 GAL.   |     |     |      |               |                                   |                              |       |        |
| . O4              | EUONYMUS ALATUS 'FIREBALL'           | FIREBALL BURNING BUSH    | 175cm   | 3 GAL.   |     |     |      |               |                                   |                              |       |        |
| o 24              | PHYSOCARPUS OPULIFOLIUS 'DIABOLO'    | DIABOLO NINEBARK         | 175cm   | 3 GAL.   |     |     |      |               |                                   |                              |       |        |
| v <u>3</u> 65     | PHILADELPHUS X VIRGINALIS            | MOCK ORANGE              | 175cm   | 3 GAL.   |     |     |      |               |                                   |                              |       |        |
| 65                |                                      |                          |         |          |     |     |      |               |                                   |                              |       |        |
| ONIFEROUS         | SHILINS                              |                          |         |          |     |     |      |               |                                   |                              |       |        |
| 0 65              | JUNIPERUS CHINENSIS 'FAIRVIEW'       | FAIRVIEW JUNIPER         | 275cm   | 3 GAL.   |     |     |      |               |                                   |                              |       |        |
| c 6               | JUNIPERUS CHINENSIS 'MINT JULEP'     | MINT JULEP JUNIPER       | 125cm   | 3 GAL.   |     |     |      |               |                                   |                              |       |        |
| C 0/71            | JOINI LIVO CHIINLINGIO IVIIINI JULLI | TAMAI JOLLI JOINII LIK   | 1200111 | J GAL.   |     |     |      |               |                                   |                              |       |        |