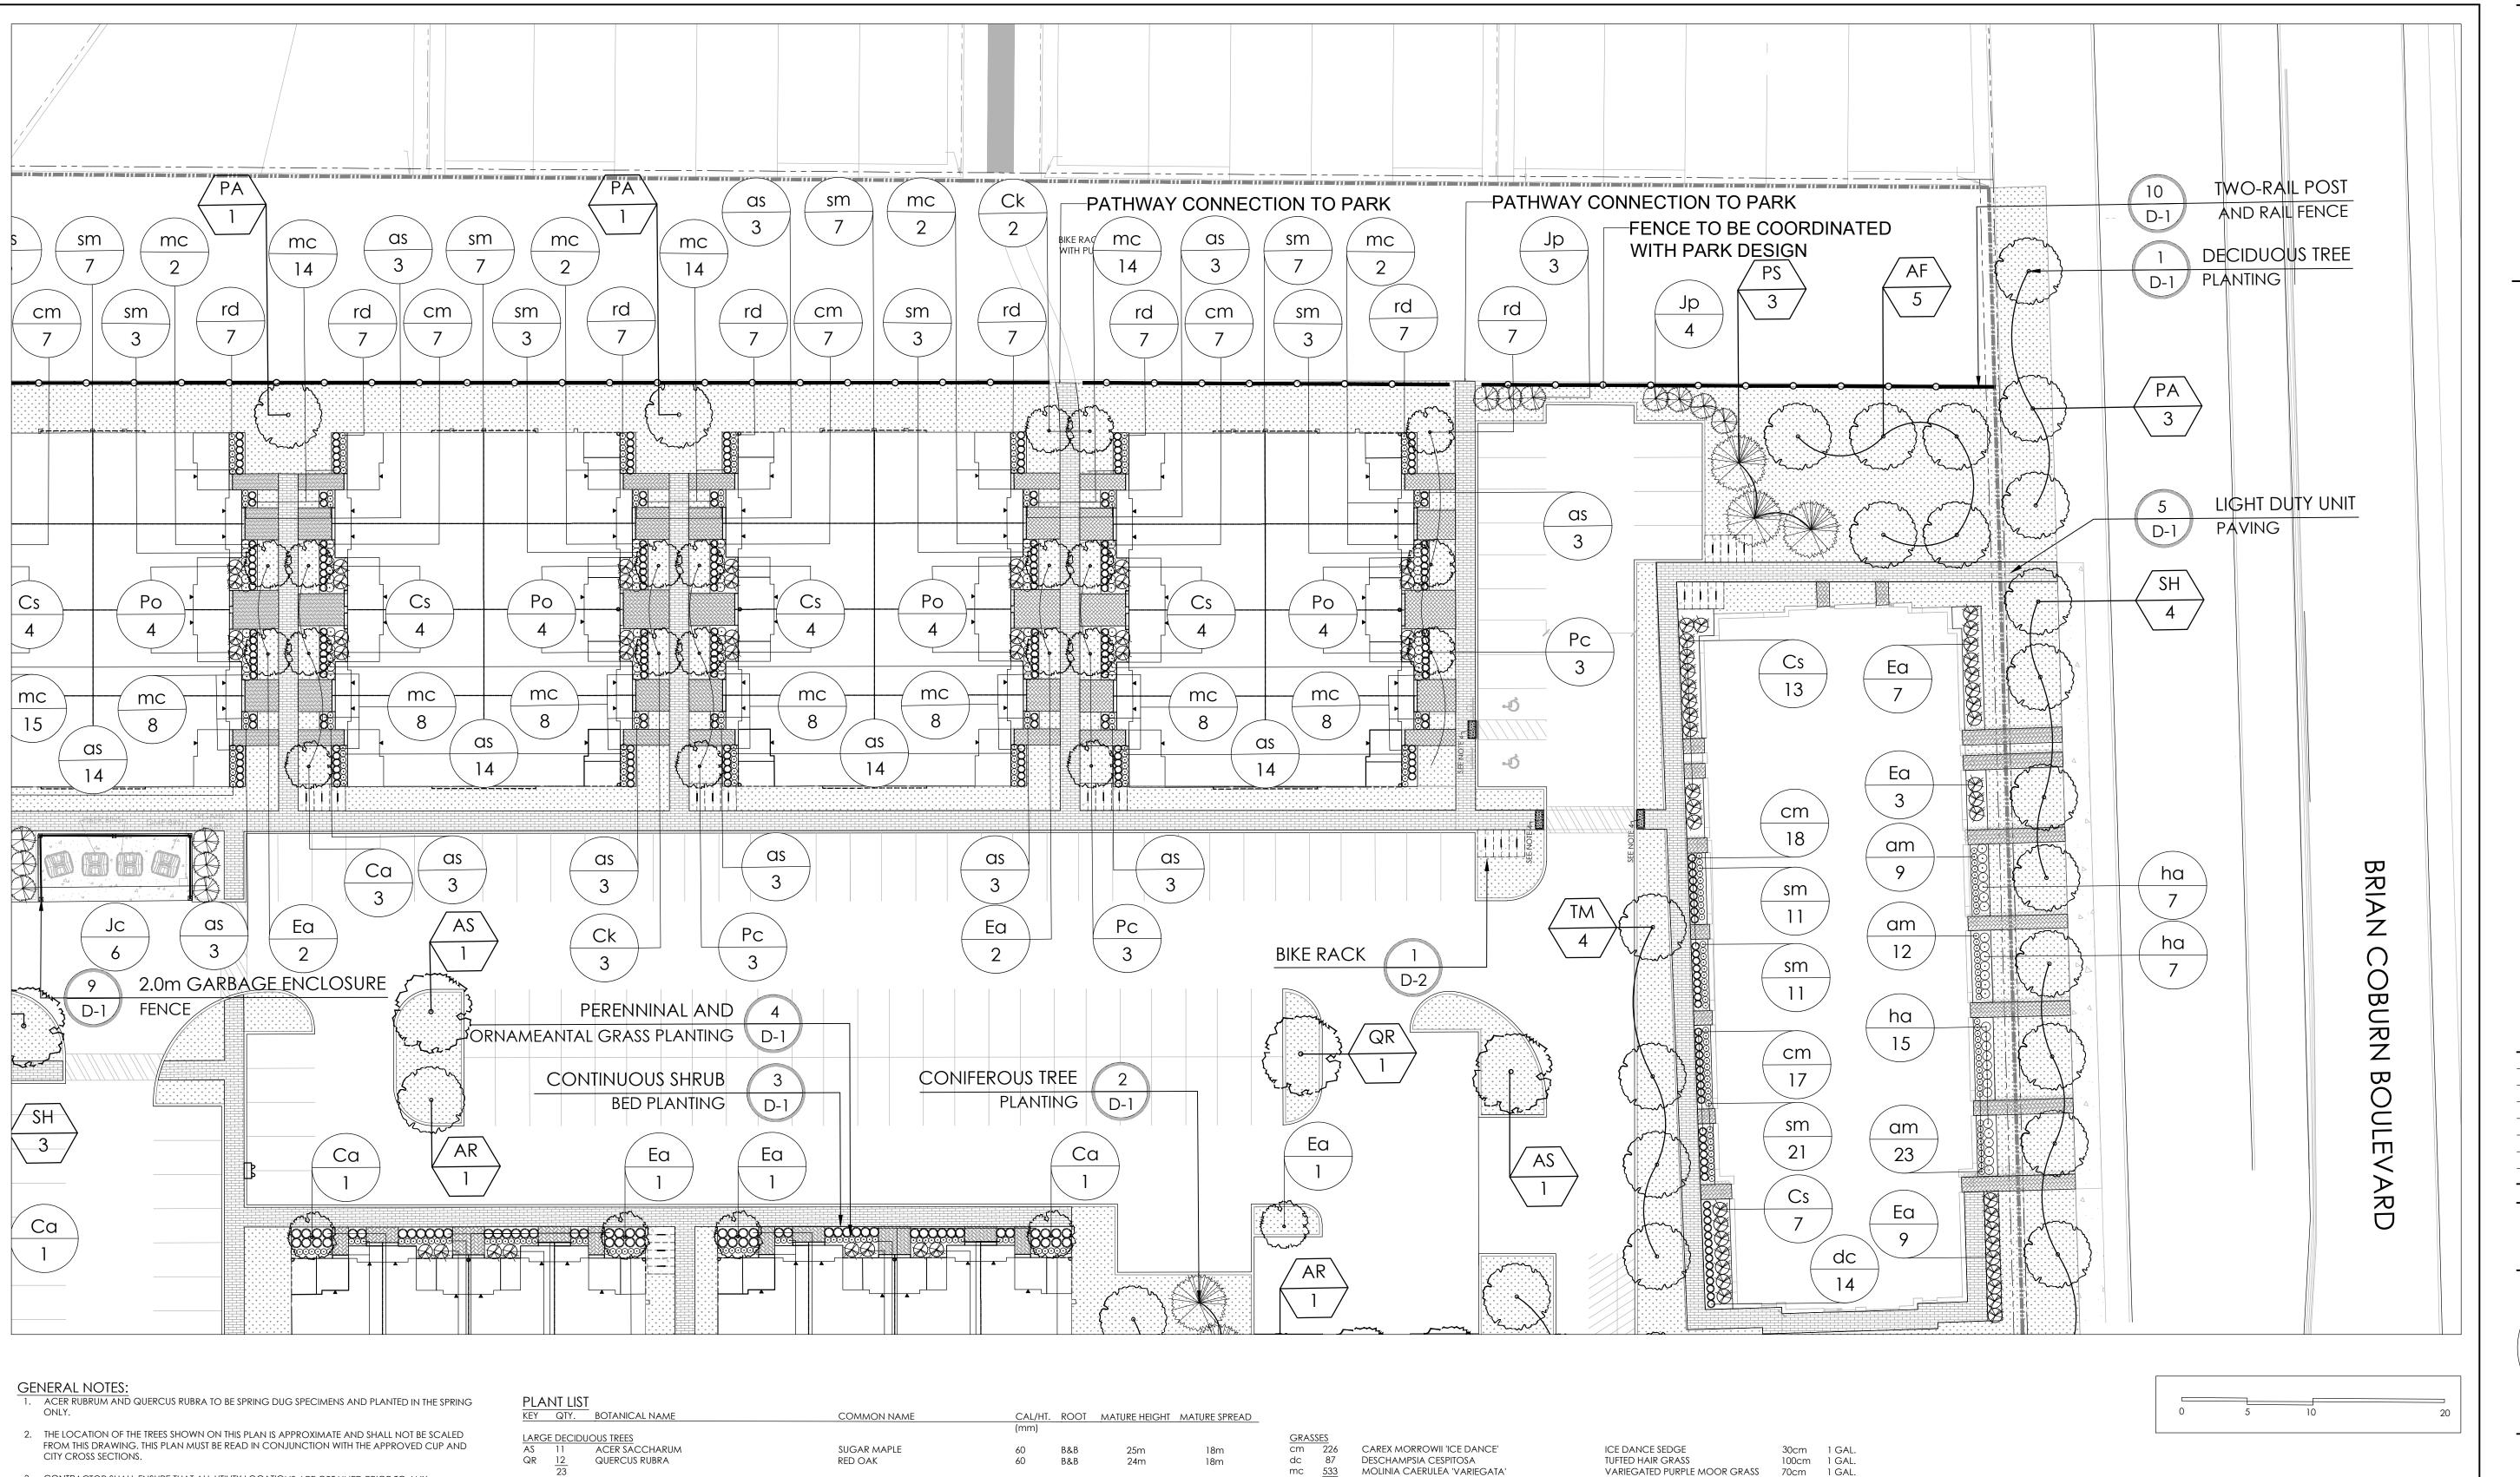

| KEY              | QTY.            | BOTANICAL NAME                    | COMMON NAME              | CAL/HT.  | ROOT A           | MATURE HEIGHT | MATURE SPREAD |                |
|------------------|-----------------|-----------------------------------|--------------------------|----------|------------------|---------------|---------------|----------------|
| 4.00             | E DEOID!        | LOUIS TREES                       |                          | (mm)     |                  |               |               | _              |
| <u>arg</u><br>As | E DECIDI        | JOUS TREES<br>ACER SACCHARUM      | CLICADAAADIF             | 40       | DoD              | 0.5           | 10            | <u>G</u><br>cr |
| 43<br>QR         |                 | QUERCUS RUBRA                     | SUGAR MAPLE<br>RED OAK   | 60<br>60 | B&B              | 25m           | 18m           | do             |
| ΧIK              | 12<br>23        | QUERCUS RUDRA                     | RED OAK                  | 60       | B&B              | 24m           | 18m           | m              |
| иEDII            | UM DECI         | DUOUS TREES                       |                          |          |                  |               |               |                |
| λR               | 21              | ACER RUBRUM 'AUTUMN FLAME'        | AUTUMN FLAME RED MAPLE   | 60       | B&B              | 13m           | 13m           | PE             |
| Α                | 20              | PYRUS CALLERYANA 'CAPITAL'        | CAPITAL PEAR             | 60       | B&B              | 11m           | 4m            | ar             |
| QF               | 10              | QUERCUS ROBUR 'FASTIGIATA'        | PYRAMIDAL ENGLISH OAK    | 60       | B&B              | 14m           | 5m            | as             |
| Н                | 13              | SORBUS X HYBRIDA                  | MOUNTAIN-ASH             | 60       | B&B              | 14m           | 6m            | rd             |
| M                | <u>13</u>       | TILIA MONGOLICA                   | MONGOLIAN LINDEN         | 60       | B&B              | 14m           | 10m           | hc             |
|                  | 77              |                                   |                          |          |                  |               |               | hs             |
|                  |                 |                                   |                          |          |                  |               |               | hç             |
|                  |                 | JOUS TREES                        |                          |          |                  |               |               | sn             |
| C                | 2               | AMELANCHIER CANADENSIS            | SERVICEBERRY             | 60       | B&B              | 7m            | 4m            |                |
| REEF             | ORM SHE         |                                   |                          |          |                  |               |               |                |
| a                | 21              | CORNUS ALTERNIFOLIA               | PAGODA DOGWOOD           | 40       | B&B              | 5m            |               |                |
| k                | 22              | CORNUS KOUSA 'SATOMI'             | SATOMI FLOWERING DOGWOOD | 175cm    | TREEFOR M        | 1 5m          |               |                |
| d                | 10              | EUONYMUS ALATUS 'COMPACTUCS'      | DWARF BURNING BUSH       | 150cm    | TREEFOR <i>N</i> | 1 3m          |               |                |
| С                | <u>12</u><br>65 | PRUNUS X CISTENA                  | PURPLE-LEAF SAND CHERRY  | 175cm    | TREEFOR <i>N</i> | 1 3m          |               |                |
|                  | 65              |                                   |                          |          |                  |               |               |                |
| ONI              | FEROUS T        | REES                              |                          |          |                  |               |               |                |
| Р                | 3               | PICEA PUNGENS 'AVATAR'            | AVATAR BLUE SPRUCE       | 500cm    | B&B              |               |               |                |
| S                | <u>5</u>        | PINUS STROBUS                     | WHITE PINE               | 500cm    | B&B              |               |               |                |
|                  | 8               |                                   |                          |          |                  |               |               |                |
|                  | OOUS SHR        |                                   |                          |          |                  |               |               |                |
| )s               | 35              | CORNUS SERICEA 'FARROW'           | ARCTIC FIRE DOGWOOD      | 175cm    | 3 GAL.           |               |               |                |
| f                | 3               | EUONYMUS ALATUS 'FIREBALL'        | FIREBALL BURNING BUSH    | 175cm    | 3 GAL.           |               |               |                |
| 0                | 24              | PHYSOCARPUS OPULIFOLIUS 'DIABOLO' | DIABOLO NINEBARK         | 175cm    | 3 GAL.           |               |               |                |
|                  | _               |                                   |                          |          |                  |               |               |                |

|                   |                                      |                          | (mm)    |          |     |     |      |               |                                   |                              |       |        |
|-------------------|--------------------------------------|--------------------------|---------|----------|-----|-----|------|---------------|-----------------------------------|------------------------------|-------|--------|
| ARGE DECIE        | DUOUS TREES                          |                          |         |          |     |     | GRA  |               |                                   |                              |       |        |
| AS 11             | ACER SACCHARUM                       | SUGAR MAPLE              | 60      | B&B      | 25m | 18m | cm   | 226           | CAREX MORROWII 'ICE DANCE'        | ICE DANCE SEDGE              | 30cm  | 1 GAL. |
| QR <u>12</u>      | QUERCUS RUBRA                        | RED OAK                  | 60      | B&B      | 24m | 18m | dc   | 87            | DESCHAMPSIA CESPITOSA             | TUFTED HAIR GRASS            | 100cm | 1 GAL. |
| 23                |                                      |                          |         |          |     |     | mc   | <u>533</u>    | MOLINIA CAERULEA 'VARIEGATA'      | VARIEGATED PURPLE MOOR GRASS | 70cm  | 1 GAL. |
|                   |                                      |                          |         |          |     |     |      | 846           |                                   |                              |       |        |
|                   | CIDUOUS TREES                        |                          |         |          |     |     |      |               |                                   |                              |       |        |
| AR 21             | ACER RUBRUM 'AUTUMN FLAME'           | AUTUMN FLAME RED MAPLE   | 60      | B&B      | 13m | 13m | PERE | <u>NNIALS</u> |                                   |                              |       |        |
| 'A 20             | PYRUS CALLERYANA 'CAPITAL'           | CAPITAL PEAR             | 60      | B&B      | 11m | 4m  | am   | 61            | ALLIUM X 'MILLENIUM'              | ORNAMENTAL ONION             | 50cm  | 1 GAL. |
| QF 10             | QUERCUS ROBUR 'FASTIGIATA'           | PYRAMIDAL ENGLISH OAK    | 60      | B&B      | 14m | 5m  | as   | 185           | ASTER NOVAE-ANGLIAE 'PURPLE DOME' | NEW ENGLAND ASTER            | 50cm  | 1 GAL. |
| iH 13             | SORBUS X HYBRIDA                     | MOUNTAIN-ASH             | 60      | B&B      | 14m | 6m  | rd   | 161           | RUDBECKIA HIRTA                   | BLACK-EYED SUSAN             | 60cm  | 1 GAL. |
| M <u>13</u><br>77 | TILIA MONGOLICA                      | MONGOLIAN LINDEN         | 60      | B&B      | 14m | 10m | ha   | 99            | HOSTA 'AUGUST MOON'               | AUGUST MOON HOSTA            | 45cm  | 1 GAL. |
| 77                |                                      |                          |         |          |     |     | hs   | 38            | HOSTA 'HOSTA 'SILVER BAY'         | SILVER BAY HOSTA             | 40cm  | 1 GAL. |
|                   |                                      |                          |         |          |     |     | hg   | 126           | HOSTA 'GREAT ARRIVAL'             | GREAT ARRIVAL                | 65cm  | 1 GAL. |
|                   | DUOUS TREES                          |                          |         |          |     |     | sm   | <u>161</u>    | SEDUM 'MAESTRO'                   | MAESTRO STONECROP            | 60cm  | 1 GAL. |
| AC 2              | AMELANCHIER CANADENSIS               | SERVICEBERRY             | 60      | B&B      | 7m  | 4m  |      | 831           |                                   |                              |       |        |
|                   |                                      |                          |         |          |     |     |      |               |                                   |                              |       |        |
| REEFORM SH        |                                      |                          |         |          |     |     |      |               |                                   |                              |       |        |
| Ca 21             | CORNUS ALTERNIFOLIA                  | PAGODA DOGWOOD           | 40      | B&B      | 5m  |     |      |               |                                   |                              |       |        |
| Ck 22             | CORNUS KOUSA 'SATOMI'                | SATOMI FLOWERING DOGWOOD | 175cm   | TREEFORM | 5m  |     |      |               |                                   |                              |       |        |
| a 10              | EUONYMUS ALATUS 'COMPACTUCS'         | DWARF BURNING BUSH       | 150cm   | TREEFORM | 3m  |     |      |               |                                   |                              |       |        |
| 12<br>65          | PRUNUS X CISTENA                     | PURPLE-LEAF SAND CHERRY  | 175cm   | TREEFORM | 3m  |     |      |               |                                   |                              |       |        |
| 65                |                                      |                          |         |          |     |     |      |               |                                   |                              |       |        |
|                   | 70550                                |                          |         |          |     |     |      |               |                                   |                              |       |        |
| CONIFEROUS<br>P 3 |                                      |                          |         |          |     |     |      |               |                                   |                              |       |        |
|                   | PICEA PUNGENS 'AVATAR'               | AVATAR BLUE SPRUCE       | 500cm   |          |     |     |      |               |                                   |                              |       |        |
| S <u>5</u>        | PINUS STROBUS                        | WHITE PINE               | 500cm   | B&B      |     |     |      |               |                                   |                              |       |        |
| 8                 |                                      |                          |         |          |     |     |      |               |                                   |                              |       |        |
|                   | IDLIDC                               |                          |         |          |     |     |      |               |                                   |                              |       |        |
| ECIDOUS SH        | CORNUS SERICEA 'FARROW'              | ARCTIC FIRE DOGWOOD      | 175     | 2 0 4 1  |     |     |      |               |                                   |                              |       |        |
| s 35              |                                      |                          | 175cm   | 3 GAL.   |     |     |      |               |                                   |                              |       |        |
| . O4              | EUONYMUS ALATUS 'FIREBALL'           | FIREBALL BURNING BUSH    | 175cm   | 3 GAL.   |     |     |      |               |                                   |                              |       |        |
| o 24              | PHYSOCARPUS OPULIFOLIUS 'DIABOLO'    | DIABOLO NINEBARK         | 175cm   | 3 GAL.   |     |     |      |               |                                   |                              |       |        |
| v <u>3</u> 65     | PHILADELPHUS X VIRGINALIS            | MOCK ORANGE              | 175cm   | 3 GAL.   |     |     |      |               |                                   |                              |       |        |
| 65                |                                      |                          |         |          |     |     |      |               |                                   |                              |       |        |
| ONIFEROUS         | SHILINS                              |                          |         |          |     |     |      |               |                                   |                              |       |        |
| 0 65              | JUNIPERUS CHINENSIS 'FAIRVIEW'       | FAIRVIEW JUNIPER         | 275cm   | 3 GAL.   |     |     |      |               |                                   |                              |       |        |
| c 6               | JUNIPERUS CHINENSIS 'MINT JULEP'     | MINT JULEP JUNIPER       | 125cm   | 3 GAL.   |     |     |      |               |                                   |                              |       |        |
| C 0/71            | JOINI LIVO CHIINLINGIO IVIIINI JULLI | TAMAI JOLLI JOINII LIK   | 1200111 | J GAL.   |     |     |      |               |                                   |                              |       |        |

| CEY QTY.           | BOTANICAL NAME               | COMMON NAME              | CAL/HT. | ROOT MA  | TURE HEIGHT ! | MATURE SPREAD |       |                   |                                             |
|--------------------|------------------------------|--------------------------|---------|----------|---------------|---------------|-------|-------------------|---------------------------------------------|
|                    |                              |                          | (mm)    |          |               |               | 0.5.4 |                   |                                             |
| ARGE DECID         |                              | 0110 1 0 1 1 1 1 0 1 0   |         |          |               |               | GRA   |                   | 0.4.0577.4.4.0.000.0.4.1111.0.5.10.4.1.0.51 |
| AS 11              | ACER SACCHARUM               | SUGAR MAPLE              | 60      | B&B      | 25m           | 18m           | cm    | 226               | CAREX MORROWII 'ICE DANCE'                  |
| QR <u>12</u><br>23 | QUERCUS RUBRA                | RED OAK                  | 60      | B&B      | 24m           | 18m           | dc    | 87                | DESCHAMPSIA CESPITOSA                       |
| 23                 |                              |                          |         |          |               |               | mc    | <u>533</u><br>846 | MOLINIA CAERULEA 'VARIEGATA'                |
| MEDIUM DECI        | DUOUS TREES                  |                          |         |          |               |               |       | 040               |                                             |
| AR 21              | ACER RUBRUM 'AUTUMN FLAME'   | AUTUMN FLAME RED MAPLE   | 60      | B&B      | 13m           | 13m           | PERE  | nnials            |                                             |
| A 20               | Pyrus Calleryana 'Capital'   | CAPITAL PEAR             | 60      | B&B      | 11m           | 4m            | am    | 61                | ALLIUM X 'MILLENIUM'                        |
| QF 10              | QUERCUS ROBUR 'FASTIGIATA'   | PYRAMIDAL ENGLISH OAK    | 60      | B&B      | 14m           | 5m            | as    | 185               | ASTER NOVAE-ANGLIAE 'PURPLE DOME'           |
| iH 13              | SORBUS X HYBRIDA             | MOUNTAIN-ASH             | 60      | B&B      | 14m           | 6m            | rd    | 161               | RUDBECKIA HIRTA                             |
| M <u>13</u><br>77  | TILIA MONGOLICA              | MONGOLIAN LINDEN         | 60      | B&B      | 14m           | 10m           | ha    | 99                | HOSTA 'AUGUST MOON'                         |
| 77                 |                              |                          |         |          |               |               | hs    | 38                | HOSTA 'HOSTA 'SILVER BAY'                   |
|                    |                              |                          |         |          |               |               | hg    | 126               | HOSTA 'GREAT ARRIVAL'                       |
| MALL DECID         |                              |                          |         |          |               |               | sm    | <u>161</u>        | SEDUM 'MAESTRO'                             |
| AC 2               | AMELANCHIER CANADENSIS       | SERVICEBERRY             | 60      | B&B      | 7m            | 4m            |       | 831               |                                             |
| REEFORM SHI        | RUBS                         |                          |         |          |               |               |       |                   |                                             |
| Ca 21              | CORNUS ALTERNIFOLIA          | PAGODA DOGWOOD           | 40      | B&B      | 5m            |               |       |                   |                                             |
| Ck 22              | CORNUS KOUSA 'SATOMI'        | SATOMI FLOWERING DOGWOOD | 175cm   | TREEFORM | 5m            |               |       |                   |                                             |
| a 10               | EUONYMUS ALATUS 'COMPACTUCS' | DWARF BURNING BUSH       | 150cm   | TREEFORM | 3m            |               |       |                   |                                             |
| c <u>12</u><br>65  | PRUNUS X CISTENA             | PURPLE-LEAF SAND CHERRY  | 175cm   | TREEFORM | 3m            |               |       |                   |                                             |
| 65                 |                              |                          |         |          |               |               |       |                   |                                             |

| PLANT LI                  | ST                           |                          |         |          |                |              |          |                         |                                                       |                                                   |               |                  |
|---------------------------|------------------------------|--------------------------|---------|----------|----------------|--------------|----------|-------------------------|-------------------------------------------------------|---------------------------------------------------|---------------|------------------|
| KEY QTY.                  | BOTANICAL NAME               | COMMON NAME              | CAL/HT. | ROOT MA  | TURE HEIGHT MA | ATURE SPREAD |          |                         |                                                       |                                                   |               |                  |
| LARGE DECI                | DUOUS TREES                  |                          | (mm)    |          |                |              | GRAS     |                         |                                                       |                                                   |               |                  |
| AS 11                     | ACER SACCHARUM               | SUGAR MAPLE              | 60      | B&B      | 25m            | 18m          | cm       | 226                     | CAREX MORROWII 'ICE DANCE'                            | ICE DANCE SEDGE                                   | 30cm          | 1 GAL.           |
| $QR \qquad \frac{12}{23}$ | QUERCUS RUBRA                | RED OAK                  | 60      | B&B      | 24m            | 18m          | dc<br>mc | 87<br><u>533</u><br>846 | DESCHAMPSIA CESPITOSA<br>MOLINIA CAERULEA 'VARIEGATA' | TUFTED HAIR GRASS<br>VARIEGATED PURPLE MOOR GRASS | 100cm<br>70cm | 1 GAL.<br>1 GAL. |
| MEDIUM DEC                | CIDUOUS TREES                |                          |         |          |                |              |          |                         |                                                       |                                                   |               |                  |
| AR 21                     | ACER RUBRUM 'AUTUMN FLAME'   | AUTUMN FLAME RED MAPLE   | 60      | B&B      | 13m            | 13m          | PERE1    | <u> Inials</u>          |                                                       |                                                   |               |                  |
| PA 20                     | PYRUS CALLERYANA 'CAPITAL'   | CAPITAL PEAR             | 60      | B&B      | 11m            | 4m           | am       | 61                      | ALLIUM X 'MILLENIUM'                                  | ORNAMENTAL ONION                                  | 50cm          | 1 GAL.           |
| QF 10                     | QUERCUS ROBUR 'FASTIGIATA'   | PYRAMIDAL ENGLISH OAK    | 60      | B&B      | 14m            | 5m           | as       | 185                     | ASTER NOVAE-ANGLIAE 'PURPLE DOME'                     | NEW ENGLAND ASTER                                 | 50cm          | 1 GAL.           |
| SH 13                     | SORBUS X HYBRIDA             | MOUNTAIN-ASH             | 60      | B&B      | 14m            | 6m           | rd       | 161                     | RUDBECKIA HIRTA                                       | BLACK-EYED SUSAN                                  | 60cm          | 1 GAL.           |
| TM $\frac{13}{77}$        | TILIA MONGOLICA              | MONGOLIAN LINDEN         | 60      | B&B      | 14m            | 10m          | ha       | 99                      | HOSTA 'AUGUST MOON'                                   | AUGUST MOON HOSTA                                 | 45cm          | 1 GAL.           |
| 77                        |                              |                          |         |          |                |              | hs       | 38                      | HOSTA 'HOSTA 'SILVER BAY'                             | SILVER BAY HOSTA                                  | 40cm          | 1 GAL.           |
|                           |                              |                          |         |          |                |              | hg       | 126                     | HOSTA 'GREAT ARRIVAL'                                 | GREAT ARRIVAL                                     | 65cm          | 1 GAL.           |
| SMALL DECI                |                              |                          |         |          |                |              | sm       | 161<br>831              | SEDUM 'MAESTRO'                                       | MAESTRO STONECROP                                 | 60cm          | 1 GAL.           |
| AC 2                      | AMELANCHIER CANADENSIS       | SERVICEBERRY             | 60      | B&B      | 7m             | 4m           |          | 831                     |                                                       |                                                   |               |                  |
| TREEFORM S                |                              |                          |         |          |                |              |          |                         |                                                       |                                                   |               |                  |
| Ca 21                     | CORNUS ALTERNIFOLIA          | PAGODA DOGWOOD           | 40      | B&B      | 5m             |              |          |                         |                                                       |                                                   |               |                  |
| Ck 22                     | CORNUS KOUSA 'SATOMI'        | SATOMI FLOWERING DOGWOOD | 175cm   | TREEFORM | 5m             |              |          |                         |                                                       |                                                   |               |                  |
| Ea 10                     | EUONYMUS ALATUS 'COMPACTUCS' | DWARF BURNING BUSH       | 150cm   | TREEFORM | 3m             |              |          |                         |                                                       |                                                   |               |                  |
| Pc <u>12</u>              | PRUNUS X CISTENA             | PURPLE-LEAF SAND CHERRY  | 175cm   | TREEFORM | 3m             |              |          |                         |                                                       |                                                   |               |                  |
| 65                        |                              |                          |         |          |                |              |          |                         |                                                       |                                                   |               |                  |