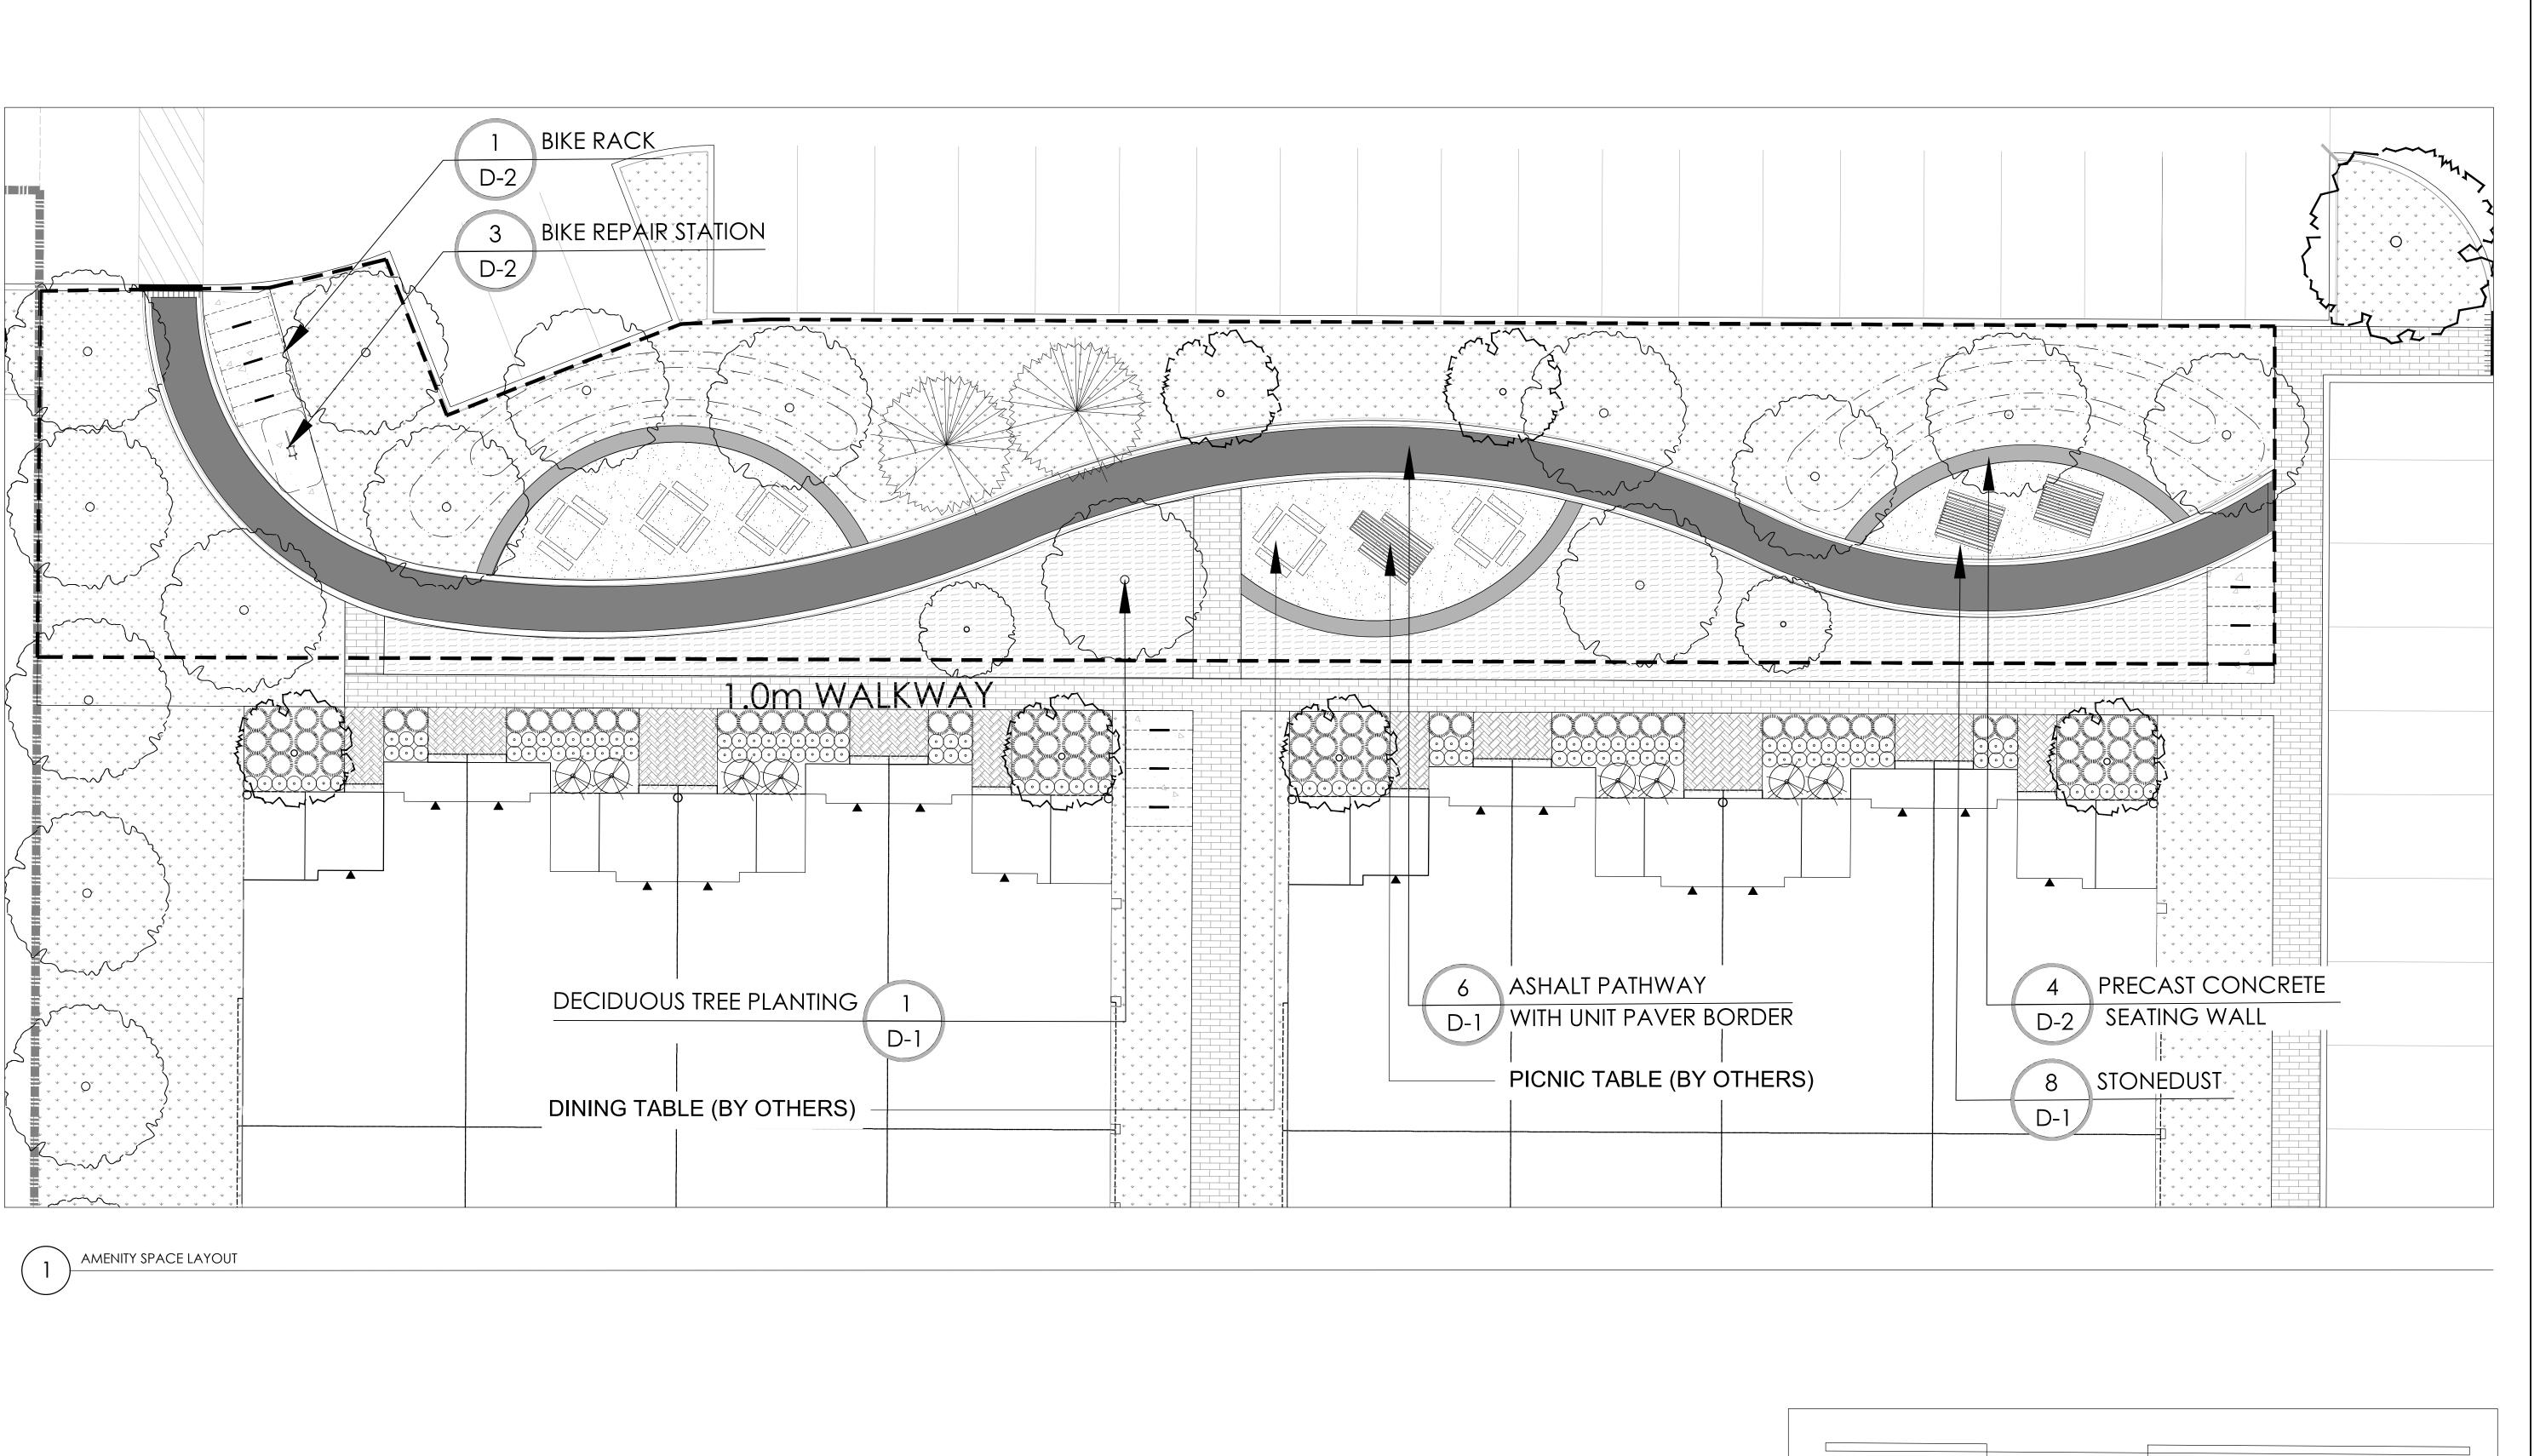

LEGEND

FENCING

PROPERTY LINE

2.0m WASTE ENCLOSURE FENCE

POST & RAIL FENCE PLANTING

LARGE DECIDUOUS TREE MEDIUM DECIDUOUS TREE

SMALL DECIDUOUS TREE

TREEFORM SHRUBS CONIFEROUS TREE

DECIDUOUS SHRUB CONIFEROUS SHRUB GRASSES/PERENNIALS

MEADOW PLANTING

SURFACING UNIT PAVING WALKWAYS UNIT PAVING ENTRANCES ASPHALT PAVING WITH UNIT PAVER BORDER HEAVY DUTY CONCRETE PAVING

UTILITIES

STONEDUST PAVING PROPOSED HYDRO TRANSFORMER

PROPOSED CABLE PEDESTAL PROPOSED BELL PEDESTAL

PROPOSED BELL CABINET PROPOSED STREET LIGHT FIRE HYDRANT

EXISTING HYDRO POLE

Dec. 09/22 6 Issued for second submission 5 Issued for coordination Dec. 07/22 Oct.25/22 4 Issued Amenity Space for Client Review 3 Issued for client review Aug. 24/22 Dec.21/21 2 Re-Issued for First Submission Dec.10/21 1 Issued for First Submission Date No. Description