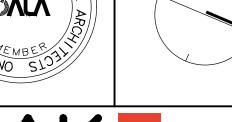

## TREE PLANTING IN MARINE CLAY SOI

- 1. THIS LANDSCAPE PLAN CONFORMS WITH THE TREE-TO-FOUNDATION SETBACK, SOIL VOLUME, AND SURFACE-GRADING REQUIREMENTS OUTLINED IN THE CITY OF OTTAWA'S <u>GUIDELINES FOR TREE PLANTING IN SENSITIVE MARINE CLAY SOILS</u> (2017), BASED ON THE FINDINGS OUTLINED IN THE PROJECT GEOTECHNICAL REPORT.
- 2. ADDITIONAL REQUIREMENTS OUTLINED IN THE CITY OF OTTAWA'S <u>GUIDELINES FOR TREE PLANTING IN SENSITIVE MARINE CLAY SOILS</u> (2017), INCLUDING USF DEPTH, FOUNDATION WALL REINFORCEMENT, AND SUBDIVISION GRADING, SHOULD BE CONFIRMED BY THE PROJECT ENGINEER(S).
- 3. THE CONTRACTOR SHOULD REPORT ANY DISCREPANCIES TO THE CONTRACT ADMINISTRATOR BEFORE PLANTING TREES.
- 4. CITY OF OTTAWA: GUIDELINES FOR TREE PLANTING IN SENSITIVE MARINE CLAY SOILS (2017): THE FOLLOWING GUIDELINES ARE PRIMARILY FOCUSED ON SMALL AND MEDIUM SIZE STREET TREES. HOWEVER, LARGE TREES (MATURE HEIGHT OVER 14M) CAN STILL BE PLANTED IN AREAS OF SMC SOILS PROVIDED A TREE TO FOUNDATION SETBACK EQUAL TO THE FULL MATURE HEIGHT OF THE TREE CAN BE PROVIDED (E.G. IN A PARK OR OTHER GREEN SPACE). FOR STREET TREES IN THE ROAD RIGHT-OF-WAY WHERE SMC SOILS HAVE BEEN IDENTIFIED, THE TREE TO FOUNDATION SETBACKS MAY BE REDUCED TO 4.5M FOR SMALL (MATURE TREE HEIGHT UP TO 7.5M) AND MEDIUM SIZE TREES (MATURE TREE HEIGHT 7.5M-14M) PROVIDED ALL OF THE FOLLOWING SIX CONDITIONS ARE MET:
- 1. THE MODIFIED PLASTICITY INDEX OF THE SOIL BETWEEN THE UNDERSIDE OF FOOTING (USF) AND A DEPTH OF 3.5M GENERALLY DOES NOT EXCEED 40%. THIS CORRESPONDS TO SOILS WITH LOW/MEDIUM POTENTIAL FOR SOIL VOLUME CHANGE. CLAY SOILS THAT EXCEED THE 40% PLASTICITY INDEX ARE CONSIDERED TO HAVE HIGH POTENTIAL FOR SOIL VOLUME CHANGE. FOR THESE WORST-CASE SOILS, THE SETBACKS AND TREE PLANTING RESTRICTIONS REMAIN UNCHANGED FROM THE 2005 CLAY SOILS POLICY (TREE SETBACK MUST EQUAL THE MATURE HEIGHT OF THE TREE I.E. 7.5M SETBACK FOR SMALL TREES).
- THE USF IS 2.1M OR GREATER BELOW THE LOWEST FINISHED GRADE. NOTE: THIS FOOTING LEVEL MUST BE SATISFIED FOR FOOTINGS WITHIN 10M OF THE TREE, AS MEASURED FROM THE CENTRE OF THE TREE TRUNK, AND VERIFIED BY MEANS OF THE GRADING PLAN AS INDICATED IN THE PROCEDURAL CHANGES BELOW.
   A SMALL SIZE TREE MUST BE PROVIDED WITH A MINIMUM OF 25M3 OF AVAILABLE SOIL VOLUME, AS DETERMINED BY A
- LANDSCAPE ARCHITECT. A MEDIUM SIZE TREE MUST BE PROVIDED WITH A MINIMUM OF 30M3 OF AVAILABLE SOIL VOLUME, AS DETERMINED BY A LANDSCAPE ARCHITECT. THE DEVELOPER WILL ENSURE THE SOIL IS GENERALLY UNCOMPACTED WHEN BACKFILLING IN STREET TREE PLANTING LOCATIONS.
- NOTE: THE SOIL VOLUME CALCULATION MUST BE BASED ON A DEPTH OF 1.5M BELOW FINISHED GRADE (E.G. 5M LENGTH X 4M WIDTH AT SURFACE X 1.5M DEPTH = 30M3). IT MAY INCLUDE LANDS IN THE RIGHT-OF-WAY AND ON PRIVATE PROPERTY, BUT MUST SUBTRACT THE VOLUME OF SHALLOW UTILITY TRENCHES (I.E. VOLUME OF SHALLOW UTILITY TRENCHES CANNOT COUNT TOWARDS MINIMUM SOIL VOLUME).
- 4. THE TREE SPECIES MUST BE SMALL TO MEDIUM SIZE, AS CONFIRMED BY A LANDSCAPE ARCHITECT IN THE LANDSCAPE PLAN.
- 5. THE FOUNDATION WALLS ARE TO BE REINFORCED AT LEAST NOMINALLY (MINIMUM OF TWO UPPER AND TWO LOWER
- 15M BARS IN THE FOUNDATION WALL) TO PROVIDE DUCTILITY AS DESCRIBED IN THE GEOTECHNICAL REPORT.

  6. GRADING SURROUNDING THE TREE MUST PROMOTE DRAINING TO THE TREE ROOT ZONE (IN SUCH A MANNER AS NOT TO BE DETRIMENTAL TO THE TREE), AS NOTED ON THE SUBDIVISION GRADING PLAN.

13. CITY GRASS CUTTING RESPONSIBILITIES FOR SODDED AREAS SHALL BEGIN FOLLOWING PERFORMANCE

41.8 m²

LANDSCAPE PLAN

Date DEC 2022 Scale 1:250 Drawn SH CheckedsC. Job No. 21-165

3. CONTRACTOR SHALL ENSURE THAT ALL UTILITY LOCATIONS ARE OBTAINED PRIOR TO ANY EXCAVATION FOR LANDSCAPING.

- 4. LOCATION OF ALL TREES TO BE STAKED BY THE CONTRACTOR AND VERIFIED IN THE FIELD BY LANDSCAPE ARCHITECT & CITY OF OTTAWA PRIOR TO THE EXCAVATION OF PITS.
- 5. ALL PLANT MATERIAL SHALL BE NURSERY GROWN STOCK UNLESS OTHERWISE NOTED.
- 6. TREES TO HAVE A MINIMUM 1800 CLEAR STEM ABOVE GRADE.
- 7. PLACE SOD ON A MINIMUM 150mm TOPSOIL.
- 8. CONTRACTOR TO MAKE GOOD ALL EXISTING AREAS DAMAGED BY HIS WORK TO THE SATISFACTION OF THE CITY OF OTTAWA.
- 9. THE CITY WILL BE NOTIFIED IF ANY TREES CANNOT BE LOCATED OR PLANTED DUE TO CONFLICTS WITH UTILITIES OR DRIVEWAYS. THE REQUIRED TREES NOT PLANTED ARE SUBJECT TO TREE BANKING. THE FINAL NUMBER OF TREES TO BE BANKED WILL BE PROVIDED TO THE CITY FOLLOWING ALL PLANTINGS.
- 10. ALL PLANT MATERIAL SHALL BE WARRANTIED FOR TWO YEARS FROM THE DATE OF PERFORMANCE ACCEPTANCE AS DETERMINED BY THE CITY OF OTTAWA.
- 11. PERIODIC REVIEWS OF PLANTING SHALL BE CARRIED OUT BY THE LANDSCAPE ARCHITECT.

1. ACER RUBRUM AND QUERCUS RUBRA TO BE SPRING DUG SPECIMENS AND PLANTED IN THE SPRING ONLY.

- 2. THE LOCATION OF THE TREES SHOWN ON THIS PLAN IS APPROXIMATE AND SHALL NOT BE SCALED FROM THIS DRAWING. THIS PLAN MUST BE READ IN CONJUNCTION WITH THE APPROVED CUP AND CITY CROSS SECTIONS.
- 3. CONTRACTOR SHALL ENSURE THAT ALL UTILITY LOCATIONS ARE OBTAINED PRIOR TO ANY EXCAVATION FOR LANDSCAPING.
- 4. LOCATION OF ALL TREES TO BE STAKED BY THE CONTRACTOR AND VERIFIED IN THE FIELD BY LANDSCAPE ARCHITECT & CITY OF OTTAWA PRIOR TO THE EXCAVATION OF PITS.
- 5. ALL PLANT MATERIAL SHALL BE NURSERY GROWN STOCK UNLESS OTHERWISE NOTED.
- 6. TREES TO HAVE A MINIMUM 1800 CLEAR STEM ABOVE GRADE.
- TREES TO HAVE A MINIMUM 1800 CLEAR STEM AI
   PLACE SOD ON A MINIMUM 150mm TOPSOIL.
- 8. CONTRACTOR TO MAKE GOOD ALL EXISTING AREAS DAMAGED BY HIS WORK TO THE SATISFACTION
- 9. THE CITY WILL BE NOTIFIED IF ANY TREES CANNOT BE LOCATED OR PLANTED DUE TO CONFLICTS WITH

UTILITIES OR DRIVEWAYS. THE REQUIRED TREES NOT PLANTED ARE SUBJECT TO TREE BANKING. THE

- FINAL NUMBER OF TREES TO BE BANKED WILL BE PROVIDED TO THE CITY FOLLOWING ALL PLANTINGS.

  10. ALL PLANT MATERIAL SHALL BE WARRANTIED FOR TWO YEARS FROM THE DATE OF PERFORMANCE ACCEPTANCE AS DETERMINED BY THE CITY OF OTTAWA
- ACCEPTANCE AS DETERMINED BY THE CITY OF OTTAWA.

  11. PERIODIC REVIEWS OF PLANTING SHALL BE CARRIED OUT BY THE LANDSCAPE ARCHITECT.
- 12. PLANTINGS TO BE STAKED FOR APPROVAL PRIOR TO CONSTRUCTION
- 13. CITY GRASS CUTTING RESPONSIBILITIES FOR SODDED AREAS SHALL BEGIN FOLLOWING PERFORMANCE ACCEPTANCE INSPECTION BY THE LANDSCAPE ARCHITECT AND THE CITY. ACCEPTANCE WILL BE PROVIDED ONLY IF:
   - SOD IS PROPERLY ESTABLISHED.
  - TURF IS FREE OF DEAD SPOTS AND WEEDS.
     SODDED AREAS HAVE BEEN CUT WITHIN 24 HOURS PRIOR TO ACCEPTANCE INSPECTION.
  - SODDED AREAS HAVE BEEN CUT WITHIN 24 HOURS PRIOR TO ACCEPTANCE INSPECTION
    MINIMUM OF 3 WEEKS HAVE ELAPSED FOLLOWING LAYING OF SOD.
    A MINIMUM OF TWO CUTS HAVE TAKEN PLACE.
    SODDED AREAS HAVE BEEN TOP-DRESSED, SEEDED AND AERATED

3. CONTRACTOR SHALL ENSURE THAT ALL UTILITY LOCATIONS ARE OBTAINED PRIOR TO ANY EXCAVATION FOR LANDSCAPING.

4. LOCATION OF ALL TREES TO BE STAKED BY THE CONTRACTOR AND VERIFIED IN THE FIELD BY LANDSCAPE ARCHITECT & CITY OF OTTAWA PRIOR TO THE EXCAVATION OF PITS.

5. ALL PLANT MATERIAL SHALL BE NURSERY GROWN STOCK UNLESS OTHERWISE NOTED.

6. TREES TO HAVE A MINIMUM 1800 CLEAR STEM ABOVE GRADE.

7. PLACE SOD ON A MINIMUM 150mm TOPSOIL.

8. CONTRACTOR TO MAKE GOOD ALL EXISTING AREAS DAMAGED BY HIS WORK TO THE SATISFACTION OF THE CITY OF OTTAWA.

9. THE CITY WILL BE NOTIFIED IF ANY TREES CANNOT BE LOCATED OR PLANTED DUE TO CONFLICTS WITH UTILITIES OR DRIVEWAYS. THE REQUIRED TREES NOT PLANTED ARE SUBJECT TO TREE BANKING. THE FINAL NUMBER OF TREES TO BE BANKED WILL BE PROVIDED TO THE CITY FOLLOWING ALL PLANTINGS.

10. ALL PLANT MATERIAL SHALL BE WARRANTIED FOR TWO YEARS FROM THE DATE OF PERFORMANCE ACCEPTANCE AS DETERMINED BY THE CITY OF OTTAWA.

PICEA PUNGENS 'AVATAR'

CORNUS SERICEA 'FARROW'

EUONYMUS ALATUS 'FIREBALL'

DIABOLO NINEBARK

MOCK ORANGE

FAIRVIEW JUNIPER

MINT JULEP JUNIPER

WHITE PINE

11. PERIODIC REVIEWS OF PLANTING SHALL BE CARRIED OUT BY THE LANDSCAPE ARCHITECT.

12. PLANTINGS TO BE STAKED FOR APPROVAL PRIOR TO CONSTRUCTION

13. CITY GRASS CUTTING RESPONSIBILITIES FOR SODDED AREAS SHALL BEGIN FOLLOWING PERFORMANCE ACCEPTANCE INSPECTION BY THE LANDSCAPE ARCHITECT AND THE CITY. ACCEPTANCE WILL BE - SOD IS PROPERLY ESTABLISHED.

| - TURF IS FREE OF DEAD SPOTS AND WEEDS.                                    |
|----------------------------------------------------------------------------|
| - SODDED AREAS HAVE BEEN CUT WITHIN 24 HOURS PRIOR TO ACCEPTANCE INSPECTIC |
| - MINIMUM OF 3 WEEKS HAVE ELAPSED FOLLOWING LAYING OF SOD.                 |
| - A MINIMUM OF TWO CUTS HAVE TAKEN PLACE.                                  |
| - SODDED AREAS HAVE BEEN TOP-DRESSED, SEEDED AND AERATED                   |
|                                                                            |