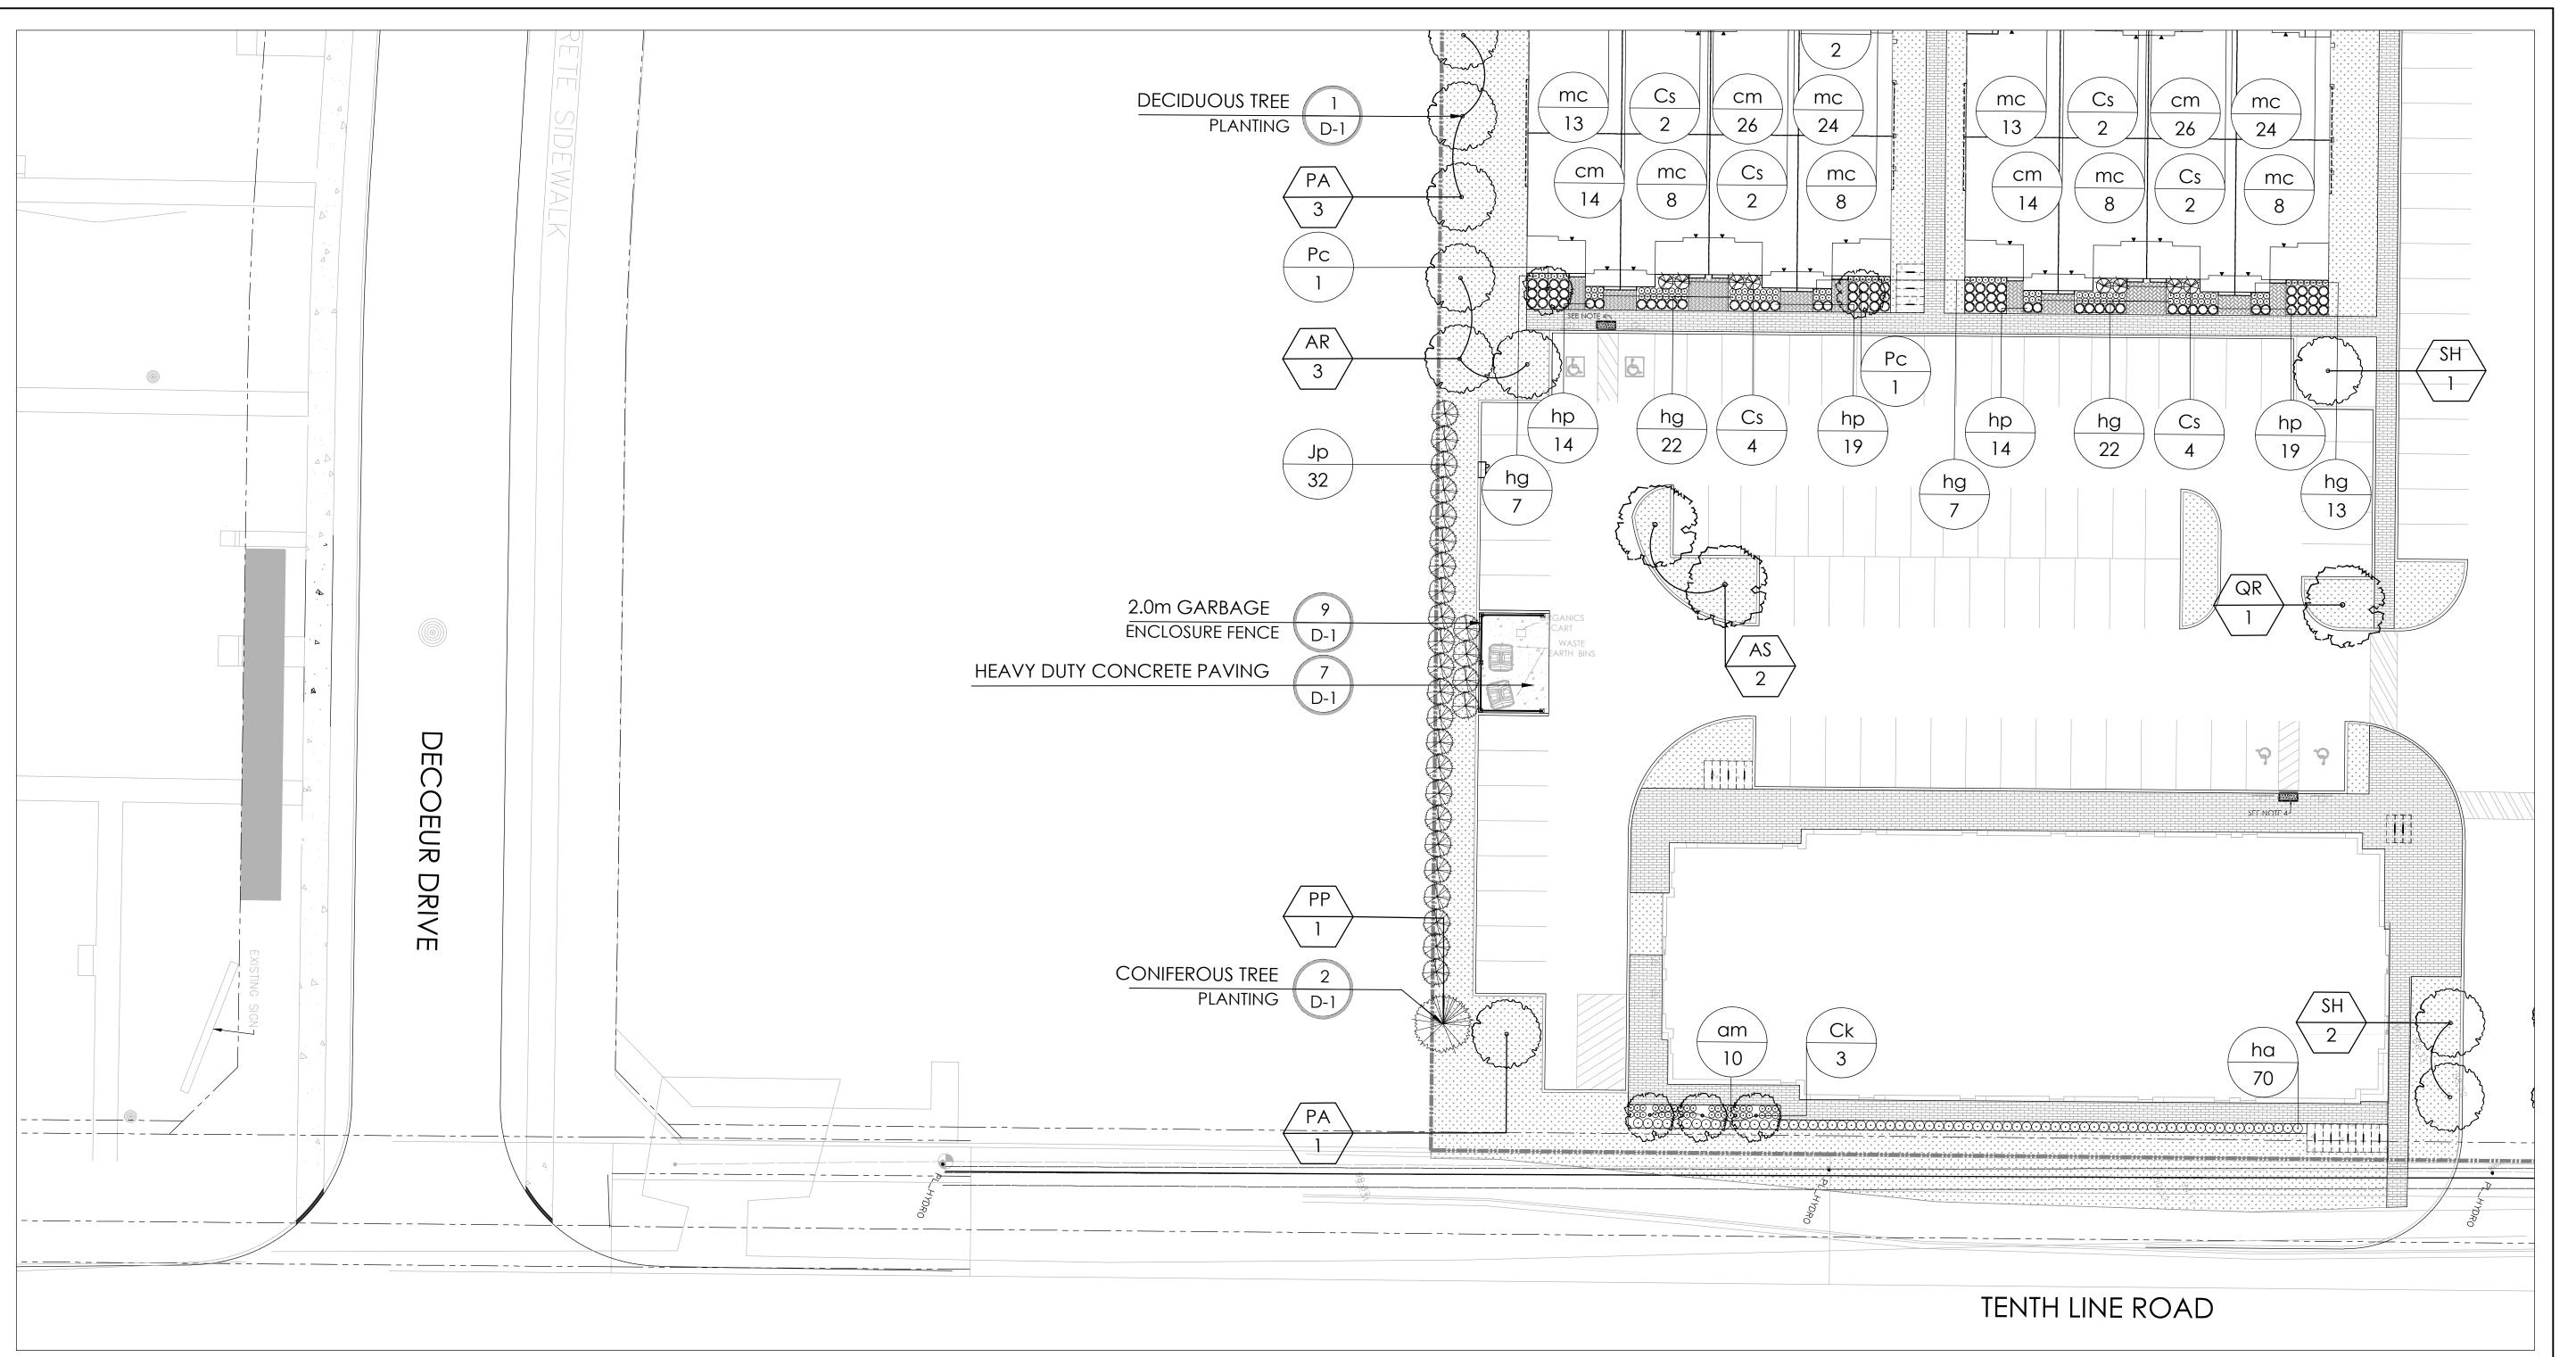

LEGEND

FENCING

PROPERTY LINE

2.0m WASTE ENCLOSURE FENCE

POST & RAIL FENCE PLANTING

LARGE DECIDUOUS TREE MEDIUM DECIDUOUS TREE

SMALL DECIDUOUS TREE

TREEFORM SHRUBS CONIFEROUS TREE

DECIDUOUS SHRUB CONIFEROUS SHRUB GRASSES/PERENNIALS

MEADOW PLANTING

SURFACING UNIT PAVING WALKWAYS UNIT PAVING ENTRANCES ASPHALT PAVING WITH UNIT PAVER BORDER HEAVY DUTY CONCRETE PAVING

UTILITIES

STONEDUST PAVING PROPOSED HYDRO TRANSFORMER

PROPOSED CABLE PEDESTAL PROPOSED BELL PEDESTAL

PROPOSED BELL CABINET PROPOSED STREET LIGHT FIRE HYDRANT

EXISTING HYDRO POLE

Dec. 09/22 6 Issued for second submission 5 Issued for coordination Dec. 07/22 Oct.25/22 4 Issued Amenity Space for Client Review 3 Issued for client review Aug. 24/22 Dec.21/21 2 Re-Issued for First Submission Dec.10/21 1 Issued for First Submission Date No. Description

| KEY              | QTY.            | BOTANICAL NAME                    | COMMON NAME              | CAL/HT.  | ROOT A           | MATURE HEIGHT | MATURE SPREAD |                |
|------------------|-----------------|-----------------------------------|--------------------------|----------|------------------|---------------|---------------|----------------|
| 4.00             | E DEOID!        | LOUIS TREES                       |                          | (mm)     |                  |               |               | _              |
| <u>arg</u><br>As | E DECIDI        | JOUS TREES<br>ACER SACCHARUM      | CLICADAAADIF             | 40       | DoD              | 0.5           | 10            | <u>G</u><br>cr |
| 43<br>QR         |                 | QUERCUS RUBRA                     | SUGAR MAPLE<br>RED OAK   | 60<br>60 | B&B              | 25m           | 18m           | do             |
| ΧIK              | 12<br>23        | QUERCUS RUDRA                     | RED OAK                  | 60       | B&B              | 24m           | 18m           | m              |
| иEDII            | UM DECI         | DUOUS TREES                       |                          |          |                  |               |               |                |
| λR               | 21              | ACER RUBRUM 'AUTUMN FLAME'        | AUTUMN FLAME RED MAPLE   | 60       | B&B              | 13m           | 13m           | PE             |
| Α                | 20              | PYRUS CALLERYANA 'CAPITAL'        | CAPITAL PEAR             | 60       | B&B              | 11m           | 4m            | ar             |
| QF               | 10              | QUERCUS ROBUR 'FASTIGIATA'        | PYRAMIDAL ENGLISH OAK    | 60       | B&B              | 14m           | 5m            | as             |
| Н                | 13              | SORBUS X HYBRIDA                  | MOUNTAIN-ASH             | 60       | B&B              | 14m           | 6m            | rd             |
| M                | <u>13</u>       | TILIA MONGOLICA                   | MONGOLIAN LINDEN         | 60       | B&B              | 14m           | 10m           | hc             |
|                  | 77              |                                   |                          |          |                  |               |               | hs             |
|                  |                 |                                   |                          |          |                  |               |               | hç             |
|                  |                 | JOUS TREES                        |                          |          |                  |               |               | sn             |
| C                | 2               | AMELANCHIER CANADENSIS            | SERVICEBERRY             | 60       | B&B              | 7m            | 4m            |                |
| REEF             | ORM SHE         |                                   |                          |          |                  |               |               |                |
| a                | 21              | CORNUS ALTERNIFOLIA               | PAGODA DOGWOOD           | 40       | B&B              | 5m            |               |                |
| k                | 22              | CORNUS KOUSA 'SATOMI'             | SATOMI FLOWERING DOGWOOD | 175cm    | TREEFOR M        | 1 5m          |               |                |
| d                | 10              | EUONYMUS ALATUS 'COMPACTUCS'      | DWARF BURNING BUSH       | 150cm    | TREEFOR <i>N</i> | 1 3m          |               |                |
| С                | <u>12</u><br>65 | PRUNUS X CISTENA                  | PURPLE-LEAF SAND CHERRY  | 175cm    | TREEFOR <i>N</i> | 1 3m          |               |                |
|                  | 65              |                                   |                          |          |                  |               |               |                |
| ONI              | FEROUS T        | REES                              |                          |          |                  |               |               |                |
| Р                | 3               | PICEA PUNGENS 'AVATAR'            | AVATAR BLUE SPRUCE       | 500cm    | B&B              |               |               |                |
| S                | <u>5</u>        | PINUS STROBUS                     | WHITE PINE               | 500cm    | B&B              |               |               |                |
|                  | 8               |                                   |                          |          |                  |               |               |                |
|                  | OOUS SHR        |                                   |                          |          |                  |               |               |                |
| )s               | 35              | CORNUS SERICEA 'FARROW'           | ARCTIC FIRE DOGWOOD      | 175cm    | 3 GAL.           |               |               |                |
| f                | 3               | EUONYMUS ALATUS 'FIREBALL'        | FIREBALL BURNING BUSH    | 175cm    | 3 GAL.           |               |               |                |
| 0                | 24              | PHYSOCARPUS OPULIFOLIUS 'DIABOLO' | DIABOLO NINEBARK         | 175cm    | 3 GAL.           |               |               |                |
|                  | _               |                                   |                          |          |                  |               |               |                |

|                   |                                      |                          | (mm)    |          |     |     |      |               |                                   |                              |       |        |
|-------------------|--------------------------------------|--------------------------|---------|----------|-----|-----|------|---------------|-----------------------------------|------------------------------|-------|--------|
| ARGE DECIE        | DUOUS TREES                          |                          |         |          |     |     | GRA  |               |                                   |                              |       |        |
| AS 11             | ACER SACCHARUM                       | SUGAR MAPLE              | 60      | B&B      | 25m | 18m | cm   | 226           | CAREX MORROWII 'ICE DANCE'        | ICE DANCE SEDGE              | 30cm  | 1 GAL. |
| QR <u>12</u>      | QUERCUS RUBRA                        | RED OAK                  | 60      | B&B      | 24m | 18m | dc   | 87            | DESCHAMPSIA CESPITOSA             | TUFTED HAIR GRASS            | 100cm | 1 GAL. |
| 23                |                                      |                          |         |          |     |     | mc   | <u>533</u>    | MOLINIA CAERULEA 'VARIEGATA'      | VARIEGATED PURPLE MOOR GRASS | 70cm  | 1 GAL. |
|                   |                                      |                          |         |          |     |     |      | 846           |                                   |                              |       |        |
|                   | CIDUOUS TREES                        |                          |         |          |     |     |      |               |                                   |                              |       |        |
| AR 21             | ACER RUBRUM 'AUTUMN FLAME'           | AUTUMN FLAME RED MAPLE   | 60      | B&B      | 13m | 13m | PERE | <u>NNIALS</u> |                                   |                              |       |        |
| 'A 20             | PYRUS CALLERYANA 'CAPITAL'           | CAPITAL PEAR             | 60      | B&B      | 11m | 4m  | am   | 61            | ALLIUM X 'MILLENIUM'              | ORNAMENTAL ONION             | 50cm  | 1 GAL. |
| QF 10             | QUERCUS ROBUR 'FASTIGIATA'           | PYRAMIDAL ENGLISH OAK    | 60      | B&B      | 14m | 5m  | as   | 185           | ASTER NOVAE-ANGLIAE 'PURPLE DOME' | NEW ENGLAND ASTER            | 50cm  | 1 GAL. |
| iH 13             | SORBUS X HYBRIDA                     | MOUNTAIN-ASH             | 60      | B&B      | 14m | 6m  | rd   | 161           | RUDBECKIA HIRTA                   | BLACK-EYED SUSAN             | 60cm  | 1 GAL. |
| M <u>13</u><br>77 | TILIA MONGOLICA                      | MONGOLIAN LINDEN         | 60      | B&B      | 14m | 10m | ha   | 99            | HOSTA 'AUGUST MOON'               | AUGUST MOON HOSTA            | 45cm  | 1 GAL. |
| 77                |                                      |                          |         |          |     |     | hs   | 38            | HOSTA 'HOSTA 'SILVER BAY'         | SILVER BAY HOSTA             | 40cm  | 1 GAL. |
|                   |                                      |                          |         |          |     |     | hg   | 126           | HOSTA 'GREAT ARRIVAL'             | GREAT ARRIVAL                | 65cm  | 1 GAL. |
|                   | DUOUS TREES                          |                          |         |          |     |     | sm   | <u>161</u>    | SEDUM 'MAESTRO'                   | MAESTRO STONECROP            | 60cm  | 1 GAL. |
| AC 2              | AMELANCHIER CANADENSIS               | SERVICEBERRY             | 60      | B&B      | 7m  | 4m  |      | 831           |                                   |                              |       |        |
|                   |                                      |                          |         |          |     |     |      |               |                                   |                              |       |        |
| REEFORM SH        |                                      |                          |         |          |     |     |      |               |                                   |                              |       |        |
| Ca 21             | CORNUS ALTERNIFOLIA                  | PAGODA DOGWOOD           | 40      | B&B      | 5m  |     |      |               |                                   |                              |       |        |
| Ck 22             | CORNUS KOUSA 'SATOMI'                | SATOMI FLOWERING DOGWOOD | 175cm   | TREEFORM | 5m  |     |      |               |                                   |                              |       |        |
| a 10              | EUONYMUS ALATUS 'COMPACTUCS'         | DWARF BURNING BUSH       | 150cm   | TREEFORM | 3m  |     |      |               |                                   |                              |       |        |
| 12<br>65          | PRUNUS X CISTENA                     | PURPLE-LEAF SAND CHERRY  | 175cm   | TREEFORM | 3m  |     |      |               |                                   |                              |       |        |
| 65                |                                      |                          |         |          |     |     |      |               |                                   |                              |       |        |
|                   | 70550                                |                          |         |          |     |     |      |               |                                   |                              |       |        |
| CONIFEROUS<br>P 3 |                                      |                          |         |          |     |     |      |               |                                   |                              |       |        |
|                   | PICEA PUNGENS 'AVATAR'               | AVATAR BLUE SPRUCE       | 500cm   |          |     |     |      |               |                                   |                              |       |        |
| S <u>5</u>        | PINUS STROBUS                        | WHITE PINE               | 500cm   | B&B      |     |     |      |               |                                   |                              |       |        |
| 8                 |                                      |                          |         |          |     |     |      |               |                                   |                              |       |        |
|                   | IDLIDC                               |                          |         |          |     |     |      |               |                                   |                              |       |        |
| ECIDOUS SH        | CORNUS SERICEA 'FARROW'              | ARCTIC FIRE DOGWOOD      | 175     | 2 0 4 1  |     |     |      |               |                                   |                              |       |        |
| s 35              |                                      |                          | 175cm   | 3 GAL.   |     |     |      |               |                                   |                              |       |        |
| . O4              | EUONYMUS ALATUS 'FIREBALL'           | FIREBALL BURNING BUSH    | 175cm   | 3 GAL.   |     |     |      |               |                                   |                              |       |        |
| o 24              | PHYSOCARPUS OPULIFOLIUS 'DIABOLO'    | DIABOLO NINEBARK         | 175cm   | 3 GAL.   |     |     |      |               |                                   |                              |       |        |
| v <u>3</u> 65     | PHILADELPHUS X VIRGINALIS            | MOCK ORANGE              | 175cm   | 3 GAL.   |     |     |      |               |                                   |                              |       |        |
| 65                |                                      |                          |         |          |     |     |      |               |                                   |                              |       |        |
| ONIFEROUS         | SHILINS                              |                          |         |          |     |     |      |               |                                   |                              |       |        |
| 0 65              | JUNIPERUS CHINENSIS 'FAIRVIEW'       | FAIRVIEW JUNIPER         | 275cm   | 3 GAL.   |     |     |      |               |                                   |                              |       |        |
| c 6               | JUNIPERUS CHINENSIS 'MINT JULEP'     | MINT JULEP JUNIPER       | 125cm   | 3 GAL.   |     |     |      |               |                                   |                              |       |        |
| C 0/71            | JOINI LIVO CHIINLINGIO IVIIINI JULLI | TAMAI JOLLI JOINII LIK   | 1200111 | J GAL.   |     |     |      |               |                                   |                              |       |        |

| CEY QTY.           | BOTANICAL NAME               | COMMON NAME              | CAL/HT. | ROOT MA  | TURE HEIGHT ! | MATURE SPREAD |       |                   |                                             |
|--------------------|------------------------------|--------------------------|---------|----------|---------------|---------------|-------|-------------------|---------------------------------------------|
|                    |                              |                          | (mm)    |          |               |               | 0.5.4 |                   |                                             |
| ARGE DECID         |                              | 0110 1 0 1 1 1 1 0 1 0   |         |          |               |               | GRA   |                   | 0.4.0577.4.4.0.000.0.4.1111.0.5.10.4.1.0.51 |
| AS 11              | ACER SACCHARUM               | SUGAR MAPLE              | 60      | B&B      | 25m           | 18m           | cm    | 226               | CAREX MORROWII 'ICE DANCE'                  |
| QR <u>12</u><br>23 | QUERCUS RUBRA                | RED OAK                  | 60      | B&B      | 24m           | 18m           | dc    | 87                | DESCHAMPSIA CESPITOSA                       |
| 23                 |                              |                          |         |          |               |               | mc    | <u>533</u><br>846 | MOLINIA CAERULEA 'VARIEGATA'                |
| MEDIUM DECI        | DUOUS TREES                  |                          |         |          |               |               |       | 040               |                                             |
| AR 21              | ACER RUBRUM 'AUTUMN FLAME'   | AUTUMN FLAME RED MAPLE   | 60      | B&B      | 13m           | 13m           | PERE  | nnials            |                                             |
| A 20               | Pyrus Calleryana 'Capital'   | CAPITAL PEAR             | 60      | B&B      | 11m           | 4m            | am    | 61                | ALLIUM X 'MILLENIUM'                        |
| QF 10              | QUERCUS ROBUR 'FASTIGIATA'   | PYRAMIDAL ENGLISH OAK    | 60      | B&B      | 14m           | 5m            | as    | 185               | ASTER NOVAE-ANGLIAE 'PURPLE DOME'           |
| iH 13              | SORBUS X HYBRIDA             | MOUNTAIN-ASH             | 60      | B&B      | 14m           | 6m            | rd    | 161               | RUDBECKIA HIRTA                             |
| M <u>13</u><br>77  | TILIA MONGOLICA              | MONGOLIAN LINDEN         | 60      | B&B      | 14m           | 10m           | ha    | 99                | HOSTA 'AUGUST MOON'                         |
| 77                 |                              |                          |         |          |               |               | hs    | 38                | HOSTA 'HOSTA 'SILVER BAY'                   |
|                    |                              |                          |         |          |               |               | hg    | 126               | HOSTA 'GREAT ARRIVAL'                       |
| MALL DECID         |                              |                          |         |          |               |               | sm    | <u>161</u>        | SEDUM 'MAESTRO'                             |
| AC 2               | AMELANCHIER CANADENSIS       | SERVICEBERRY             | 60      | B&B      | 7m            | 4m            |       | 831               |                                             |
| REEFORM SHI        | RUBS                         |                          |         |          |               |               |       |                   |                                             |
| Ca 21              | CORNUS ALTERNIFOLIA          | PAGODA DOGWOOD           | 40      | B&B      | 5m            |               |       |                   |                                             |
| Ck 22              | CORNUS KOUSA 'SATOMI'        | SATOMI FLOWERING DOGWOOD | 175cm   | TREEFORM | 5m            |               |       |                   |                                             |
| a 10               | EUONYMUS ALATUS 'COMPACTUCS' | DWARF BURNING BUSH       | 150cm   | TREEFORM | 3m            |               |       |                   |                                             |
| c <u>12</u><br>65  | PRUNUS X CISTENA             | PURPLE-LEAF SAND CHERRY  | 175cm   | TREEFORM | 3m            |               |       |                   |                                             |
| 65                 |                              |                          |         |          |               |               |       |                   |                                             |

| PLANT LI                  | ST                           |                          |         |          |                |              |          |                         |                                                       |                                                   |               |                  |
|---------------------------|------------------------------|--------------------------|---------|----------|----------------|--------------|----------|-------------------------|-------------------------------------------------------|---------------------------------------------------|---------------|------------------|
| KEY QTY.                  | BOTANICAL NAME               | COMMON NAME              | CAL/HT. | ROOT MA  | TURE HEIGHT MA | ATURE SPREAD |          |                         |                                                       |                                                   |               |                  |
| LARGE DECI                | DUOUS TREES                  |                          | (mm)    |          |                |              | GRAS     |                         |                                                       |                                                   |               |                  |
| AS 11                     | ACER SACCHARUM               | SUGAR MAPLE              | 60      | B&B      | 25m            | 18m          | cm       | 226                     | CAREX MORROWII 'ICE DANCE'                            | ICE DANCE SEDGE                                   | 30cm          | 1 GAL.           |
| $QR \qquad \frac{12}{23}$ | QUERCUS RUBRA                | RED OAK                  | 60      | B&B      | 24m            | 18m          | dc<br>mc | 87<br><u>533</u><br>846 | DESCHAMPSIA CESPITOSA<br>MOLINIA CAERULEA 'VARIEGATA' | TUFTED HAIR GRASS<br>VARIEGATED PURPLE MOOR GRASS | 100cm<br>70cm | 1 GAL.<br>1 GAL. |
| MEDIUM DEC                | CIDUOUS TREES                |                          |         |          |                |              |          |                         |                                                       |                                                   |               |                  |
| AR 21                     | ACER RUBRUM 'AUTUMN FLAME'   | AUTUMN FLAME RED MAPLE   | 60      | B&B      | 13m            | 13m          | PERE1    | <u> Inials</u>          |                                                       |                                                   |               |                  |
| PA 20                     | PYRUS CALLERYANA 'CAPITAL'   | CAPITAL PEAR             | 60      | B&B      | 11m            | 4m           | am       | 61                      | ALLIUM X 'MILLENIUM'                                  | ORNAMENTAL ONION                                  | 50cm          | 1 GAL.           |
| QF 10                     | QUERCUS ROBUR 'FASTIGIATA'   | PYRAMIDAL ENGLISH OAK    | 60      | B&B      | 14m            | 5m           | as       | 185                     | ASTER NOVAE-ANGLIAE 'PURPLE DOME'                     | NEW ENGLAND ASTER                                 | 50cm          | 1 GAL.           |
| SH 13                     | SORBUS X HYBRIDA             | MOUNTAIN-ASH             | 60      | B&B      | 14m            | 6m           | rd       | 161                     | RUDBECKIA HIRTA                                       | BLACK-EYED SUSAN                                  | 60cm          | 1 GAL.           |
| TM $\frac{13}{77}$        | TILIA MONGOLICA              | MONGOLIAN LINDEN         | 60      | B&B      | 14m            | 10m          | ha       | 99                      | HOSTA 'AUGUST MOON'                                   | AUGUST MOON HOSTA                                 | 45cm          | 1 GAL.           |
| 77                        |                              |                          |         |          |                |              | hs       | 38                      | HOSTA 'HOSTA 'SILVER BAY'                             | SILVER BAY HOSTA                                  | 40cm          | 1 GAL.           |
|                           |                              |                          |         |          |                |              | hg       | 126                     | HOSTA 'GREAT ARRIVAL'                                 | GREAT ARRIVAL                                     | 65cm          | 1 GAL.           |
| SMALL DECI                |                              |                          |         |          |                |              | sm       | 161<br>831              | SEDUM 'MAESTRO'                                       | MAESTRO STONECROP                                 | 60cm          | 1 GAL.           |
| AC 2                      | AMELANCHIER CANADENSIS       | SERVICEBERRY             | 60      | B&B      | 7m             | 4m           |          | 831                     |                                                       |                                                   |               |                  |
| TREEFORM S                |                              |                          |         |          |                |              |          |                         |                                                       |                                                   |               |                  |
| Ca 21                     | CORNUS ALTERNIFOLIA          | PAGODA DOGWOOD           | 40      | B&B      | 5m             |              |          |                         |                                                       |                                                   |               |                  |
| Ck 22                     | CORNUS KOUSA 'SATOMI'        | SATOMI FLOWERING DOGWOOD | 175cm   | TREEFORM | 5m             |              |          |                         |                                                       |                                                   |               |                  |
| Ea 10                     | EUONYMUS ALATUS 'COMPACTUCS' | DWARF BURNING BUSH       | 150cm   | TREEFORM | 3m             |              |          |                         |                                                       |                                                   |               |                  |
| Pc <u>12</u>              | PRUNUS X CISTENA             | PURPLE-LEAF SAND CHERRY  | 175cm   | TREEFORM | 3m             |              |          |                         |                                                       |                                                   |               |                  |
| 65                        |                              |                          |         |          |                |              |          |                         |                                                       |                                                   |               |                  |