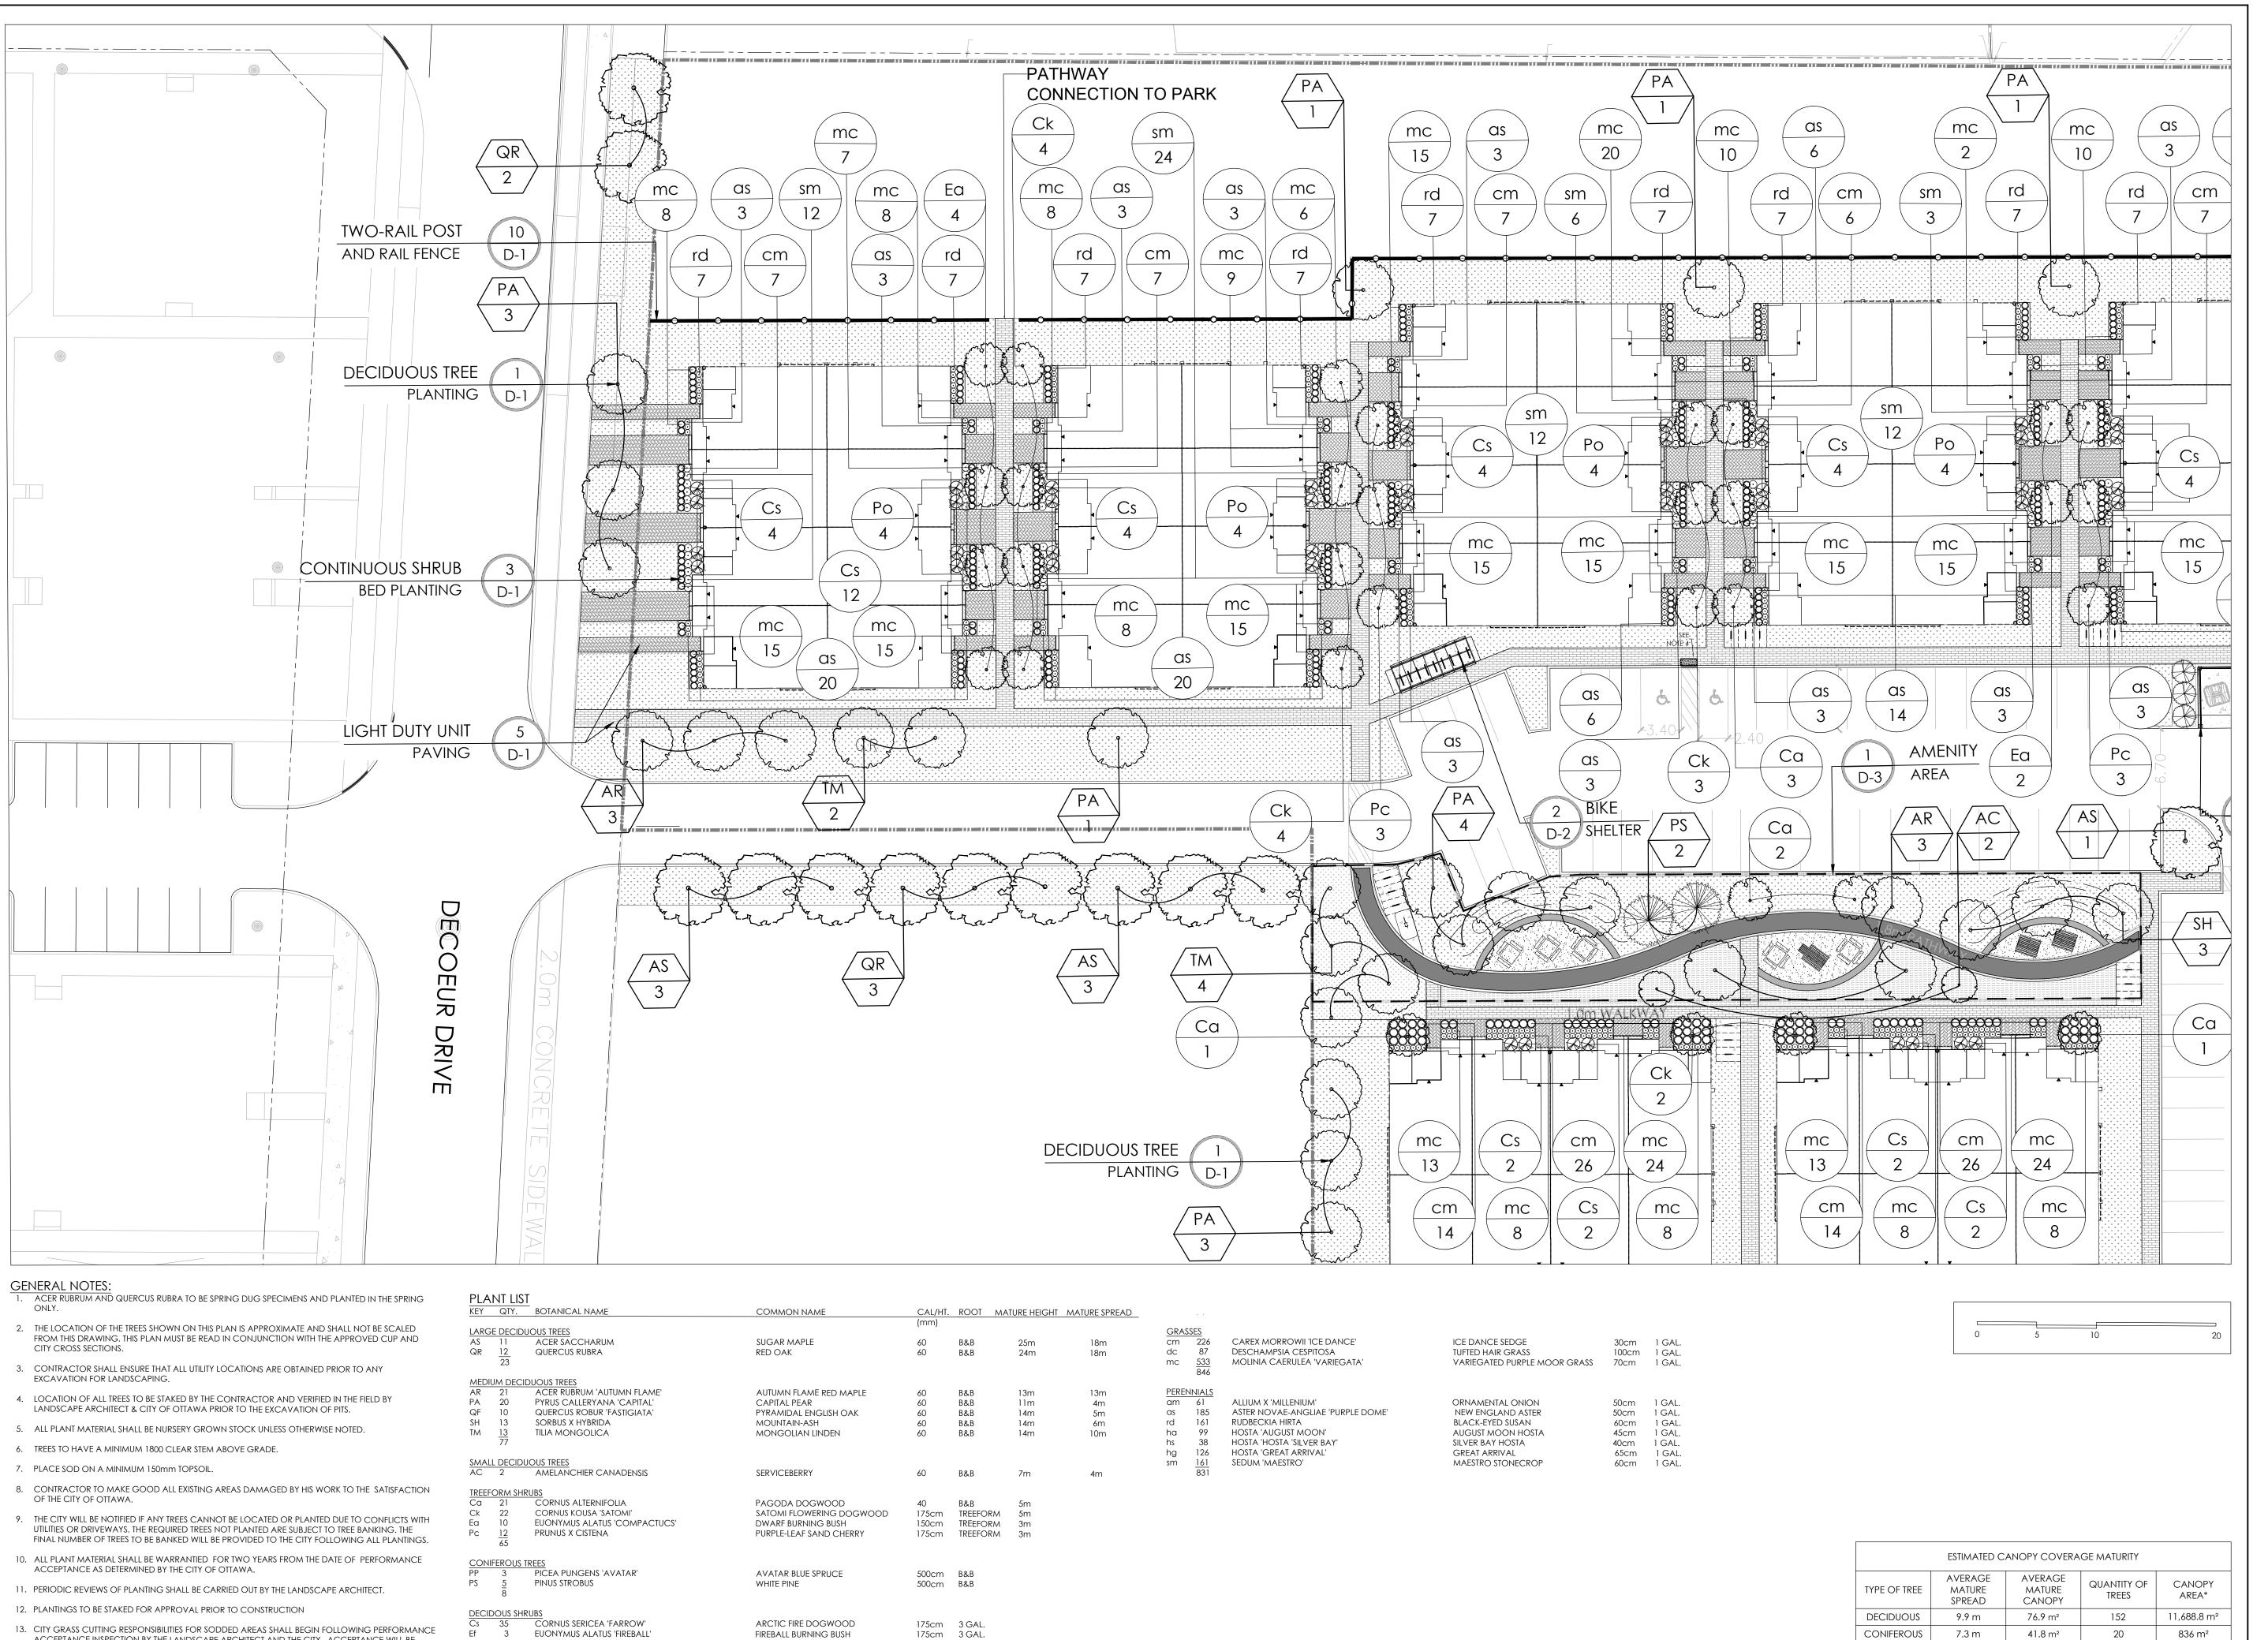

LEGEND

FENCING

PROPERTY LINE

2.0m WASTE ENCLOSURE FENCE

POST & RAIL FENCE PLANTING

LARGE DECIDUOUS TREE MEDIUM DECIDUOUS TREE

SMALL DECIDUOUS TREE

TREEFORM SHRUBS CONIFEROUS TREE

DECIDUOUS SHRUB CONIFEROUS SHRUB GRASSES/PERENNIALS

MEADOW PLANTING

SURFACING UNIT PAVING WALKWAYS UNIT PAVING ENTRANCES ASPHALT PAVING WITH UNIT PAVER BORDER HEAVY DUTY CONCRETE PAVING

UTILITIES

STONEDUST PAVING PROPOSED HYDRO TRANSFORMER

PROPOSED CABLE PEDESTAL PROPOSED BELL PEDESTAL

PROPOSED BELL CABINET PROPOSED STREET LIGHT FIRE HYDRANT

EXISTING HYDRO POLE

Dec. 09/22 6 Issued for second submission 5 Issued for coordination Dec. 07/22 Oct.25/22 4 Issued Amenity Space for Client Review 3 Issued for client review Aug. 24/22 Dec.21/21 2 Re-Issued for First Submission Dec.10/21 1 Issued for First Submission Date No. Description

| KEY              | QTY.            | BOTANICAL NAME                    | COMMON NAME              | CAL/HT.  | ROOT A           | MATURE HEIGHT | MATURE SPREAD |                |
|------------------|-----------------|-----------------------------------|--------------------------|----------|------------------|---------------|---------------|----------------|
| 4.00             | E DEOID!        | LOUIS TREES                       |                          | (mm)     |                  |               |               | _              |
| <u>arg</u><br>As | E DECIDI        | JOUS TREES<br>ACER SACCHARUM      | CLICADAAADIF             | 40       | DoD              | 0.5           | 10            | <u>G</u><br>cr |
| 43<br>QR         |                 | QUERCUS RUBRA                     | SUGAR MAPLE<br>RED OAK   | 60<br>60 | B&B              | 25m           | 18m           | do             |
| ΧIK              | 12<br>23        | QUERCUS RUDRA                     | RED OAK                  | 60       | B&B              | 24m           | 18m           | m              |
| иEDII            | UM DECI         | DUOUS TREES                       |                          |          |                  |               |               |                |
| λR               | 21              | ACER RUBRUM 'AUTUMN FLAME'        | AUTUMN FLAME RED MAPLE   | 60       | B&B              | 13m           | 13m           | PE             |
| Α                | 20              | PYRUS CALLERYANA 'CAPITAL'        | CAPITAL PEAR             | 60       | B&B              | 11m           | 4m            | ar             |
| QF               | 10              | QUERCUS ROBUR 'FASTIGIATA'        | PYRAMIDAL ENGLISH OAK    | 60       | B&B              | 14m           | 5m            | as             |
| Н                | 13              | SORBUS X HYBRIDA                  | MOUNTAIN-ASH             | 60       | B&B              | 14m           | 6m            | rd             |
| M                | <u>13</u>       | TILIA MONGOLICA                   | MONGOLIAN LINDEN         | 60       | B&B              | 14m           | 10m           | hc             |
|                  | 77              |                                   |                          |          |                  |               |               | hs             |
|                  |                 |                                   |                          |          |                  |               |               | hç             |
|                  |                 | JOUS TREES                        |                          |          |                  |               |               | sn             |
| C                | 2               | AMELANCHIER CANADENSIS            | SERVICEBERRY             | 60       | B&B              | 7m            | 4m            |                |
| REEF             | ORM SHE         |                                   |                          |          |                  |               |               |                |
| a                | 21              | CORNUS ALTERNIFOLIA               | PAGODA DOGWOOD           | 40       | B&B              | 5m            |               |                |
| k                | 22              | CORNUS KOUSA 'SATOMI'             | SATOMI FLOWERING DOGWOOD | 175cm    | TREEFOR M        | 1 5m          |               |                |
| d                | 10              | EUONYMUS ALATUS 'COMPACTUCS'      | DWARF BURNING BUSH       | 150cm    | TREEFOR <i>N</i> | 1 3m          |               |                |
| С                | <u>12</u><br>65 | PRUNUS X CISTENA                  | PURPLE-LEAF SAND CHERRY  | 175cm    | TREEFOR <i>N</i> | 1 3m          |               |                |
|                  | 65              |                                   |                          |          |                  |               |               |                |
| ONI              | FEROUS T        | REES                              |                          |          |                  |               |               |                |
| Р                | 3               | PICEA PUNGENS 'AVATAR'            | AVATAR BLUE SPRUCE       | 500cm    | B&B              |               |               |                |
| S                | <u>5</u>        | PINUS STROBUS                     | WHITE PINE               | 500cm    | B&B              |               |               |                |
|                  | 8               |                                   |                          |          |                  |               |               |                |
|                  | OOUS SHR        |                                   |                          |          |                  |               |               |                |
| )s               | 35              | CORNUS SERICEA 'FARROW'           | ARCTIC FIRE DOGWOOD      | 175cm    | 3 GAL.           |               |               |                |
| f                | 3               | EUONYMUS ALATUS 'FIREBALL'        | FIREBALL BURNING BUSH    | 175cm    | 3 GAL.           |               |               |                |
| 0                | 24              | PHYSOCARPUS OPULIFOLIUS 'DIABOLO' | DIABOLO NINEBARK         | 175cm    | 3 GAL.           |               |               |                |
|                  | _               |                                   |                          |          |                  |               |               |                |

|                   |                                      |                          | (mm)    |          |     |     |      |               |                                   |                              |       |        |
|-------------------|--------------------------------------|--------------------------|---------|----------|-----|-----|------|---------------|-----------------------------------|------------------------------|-------|--------|
| ARGE DECIE        | DUOUS TREES                          |                          |         |          |     |     | GRA  |               |                                   |                              |       |        |
| AS 11             | ACER SACCHARUM                       | SUGAR MAPLE              | 60      | B&B      | 25m | 18m | cm   | 226           | CAREX MORROWII 'ICE DANCE'        | ICE DANCE SEDGE              | 30cm  | 1 GAL. |
| QR <u>12</u>      | QUERCUS RUBRA                        | RED OAK                  | 60      | B&B      | 24m | 18m | dc   | 87            | DESCHAMPSIA CESPITOSA             | TUFTED HAIR GRASS            | 100cm | 1 GAL. |
| 23                |                                      |                          |         |          |     |     | mc   | <u>533</u>    | MOLINIA CAERULEA 'VARIEGATA'      | VARIEGATED PURPLE MOOR GRASS | 70cm  | 1 GAL. |
|                   |                                      |                          |         |          |     |     |      | 846           |                                   |                              |       |        |
|                   | CIDUOUS TREES                        |                          |         |          |     |     |      |               |                                   |                              |       |        |
| AR 21             | ACER RUBRUM 'AUTUMN FLAME'           | AUTUMN FLAME RED MAPLE   | 60      | B&B      | 13m | 13m | PERE | <u>NNIALS</u> |                                   |                              |       |        |
| 'A 20             | PYRUS CALLERYANA 'CAPITAL'           | CAPITAL PEAR             | 60      | B&B      | 11m | 4m  | am   | 61            | ALLIUM X 'MILLENIUM'              | ORNAMENTAL ONION             | 50cm  | 1 GAL. |
| QF 10             | QUERCUS ROBUR 'FASTIGIATA'           | PYRAMIDAL ENGLISH OAK    | 60      | B&B      | 14m | 5m  | as   | 185           | ASTER NOVAE-ANGLIAE 'PURPLE DOME' | NEW ENGLAND ASTER            | 50cm  | 1 GAL. |
| iH 13             | SORBUS X HYBRIDA                     | MOUNTAIN-ASH             | 60      | B&B      | 14m | 6m  | rd   | 161           | RUDBECKIA HIRTA                   | BLACK-EYED SUSAN             | 60cm  | 1 GAL. |
| M <u>13</u><br>77 | TILIA MONGOLICA                      | MONGOLIAN LINDEN         | 60      | B&B      | 14m | 10m | ha   | 99            | HOSTA 'AUGUST MOON'               | AUGUST MOON HOSTA            | 45cm  | 1 GAL. |
| 77                |                                      |                          |         |          |     |     | hs   | 38            | HOSTA 'HOSTA 'SILVER BAY'         | SILVER BAY HOSTA             | 40cm  | 1 GAL. |
|                   |                                      |                          |         |          |     |     | hg   | 126           | HOSTA 'GREAT ARRIVAL'             | GREAT ARRIVAL                | 65cm  | 1 GAL. |
|                   | DUOUS TREES                          |                          |         |          |     |     | sm   | <u>161</u>    | SEDUM 'MAESTRO'                   | MAESTRO STONECROP            | 60cm  | 1 GAL. |
| AC 2              | AMELANCHIER CANADENSIS               | SERVICEBERRY             | 60      | B&B      | 7m  | 4m  |      | 831           |                                   |                              |       |        |
|                   |                                      |                          |         |          |     |     |      |               |                                   |                              |       |        |
| REEFORM SH        |                                      |                          |         |          |     |     |      |               |                                   |                              |       |        |
| Ca 21             | CORNUS ALTERNIFOLIA                  | PAGODA DOGWOOD           | 40      | B&B      | 5m  |     |      |               |                                   |                              |       |        |
| Ck 22             | CORNUS KOUSA 'SATOMI'                | SATOMI FLOWERING DOGWOOD | 175cm   | TREEFORM | 5m  |     |      |               |                                   |                              |       |        |
| a 10              | EUONYMUS ALATUS 'COMPACTUCS'         | DWARF BURNING BUSH       | 150cm   | TREEFORM | 3m  |     |      |               |                                   |                              |       |        |
| 12<br>65          | PRUNUS X CISTENA                     | PURPLE-LEAF SAND CHERRY  | 175cm   | TREEFORM | 3m  |     |      |               |                                   |                              |       |        |
| 65                |                                      |                          |         |          |     |     |      |               |                                   |                              |       |        |
|                   | 70550                                |                          |         |          |     |     |      |               |                                   |                              |       |        |
| CONIFEROUS<br>P 3 |                                      |                          |         |          |     |     |      |               |                                   |                              |       |        |
|                   | PICEA PUNGENS 'AVATAR'               | AVATAR BLUE SPRUCE       | 500cm   |          |     |     |      |               |                                   |                              |       |        |
| S <u>5</u>        | PINUS STROBUS                        | WHITE PINE               | 500cm   | B&B      |     |     |      |               |                                   |                              |       |        |
| 8                 |                                      |                          |         |          |     |     |      |               |                                   |                              |       |        |
|                   | IDLIDC                               |                          |         |          |     |     |      |               |                                   |                              |       |        |
| ECIDOUS SH        | CORNUS SERICEA 'FARROW'              | ARCTIC FIRE DOGWOOD      | 175     | 2 0 4 1  |     |     |      |               |                                   |                              |       |        |
| s 35              |                                      |                          | 175cm   | 3 GAL.   |     |     |      |               |                                   |                              |       |        |
| . O4              | EUONYMUS ALATUS 'FIREBALL'           | FIREBALL BURNING BUSH    | 175cm   | 3 GAL.   |     |     |      |               |                                   |                              |       |        |
| o 24              | PHYSOCARPUS OPULIFOLIUS 'DIABOLO'    | DIABOLO NINEBARK         | 175cm   | 3 GAL.   |     |     |      |               |                                   |                              |       |        |
| v <u>3</u> 65     | PHILADELPHUS X VIRGINALIS            | MOCK ORANGE              | 175cm   | 3 GAL.   |     |     |      |               |                                   |                              |       |        |
| 65                |                                      |                          |         |          |     |     |      |               |                                   |                              |       |        |
| ONIFEROUS         | SHILINS                              |                          |         |          |     |     |      |               |                                   |                              |       |        |
| 0 65              | JUNIPERUS CHINENSIS 'FAIRVIEW'       | FAIRVIEW JUNIPER         | 275cm   | 3 GAL.   |     |     |      |               |                                   |                              |       |        |
| c 6               | JUNIPERUS CHINENSIS 'MINT JULEP'     | MINT JULEP JUNIPER       | 125cm   | 3 GAL.   |     |     |      |               |                                   |                              |       |        |
| C 0/71            | JOINI LIVO CHIINLINGIO IVIIINI JULLI | TAMAI JOLLI JOINII LIK   | 1200111 | J GAL.   |     |     |      |               |                                   |                              |       |        |