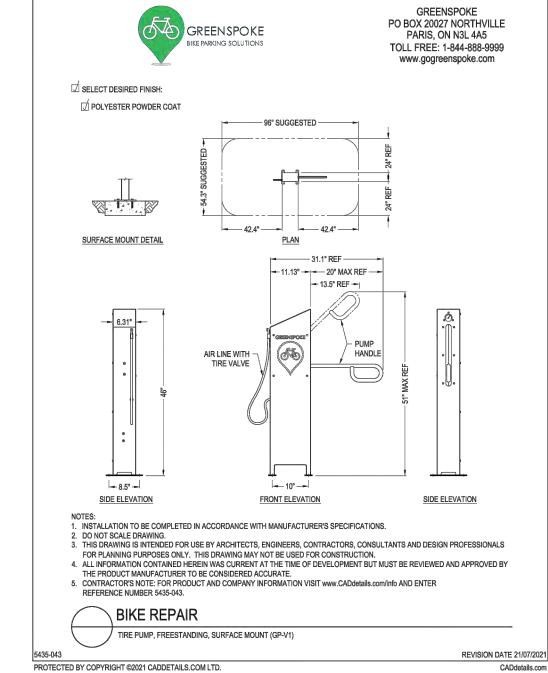

**BIKE RACK** 

GREENSPOKE PO BOX 20027 NORTHVILLE GREENSPOKE PARIS, ON N3L 4A5 TOLL FREE: 1-844-888-9999 www.gogreenspoke.com SELECT DESIRED FINISH: DOLYESTER POWDER COAT 96" SUGGESTED — AIR LINE WITH TIRE VALVE 42.4" —— 42.4" —— PLAN REPAIR

REAR ELEVATION

DO NOT SCALE DRAWING.
 THIS DRAWING IS INTENDED FOR USE BY ARCHITECTS, ENGINEERS, CONTRACTORS, CONSULTANTS AND DESIGN PROFESSIONALS.

4. ALL INFORMATION CONTAINED HEREIN WAS CURRENT AT THE TIME OF DEVELOPMENT BUT MUST BE REVIEWED AND APPROVED BY

1. INSTALLATION TO BE COMPLETED IN ACCORDANCE WITH MANUFACTURER'S SPECIFICATIONS.

FOR PLANNING PURPOSES ONLY. THIS DRAWING MAY NOT BE USED FOR CONSTRUCTION.

REPAIR POST, BIKE REPAIR STATION, SURFACE MOUNT (RP-V1)

THE PRODUCT MANUFACTURER TO BE CONSIDERED ACCURATE.

5. CONTRACTOR'S NOTE: FOR PRODUCT AND COMPANY INFORMATION VISIT www.CADdetails.com/info AND ENTER

11.1"

FRONT ELEVATION

**REVISION DATE 21/07/2021** 

CADdetails.com