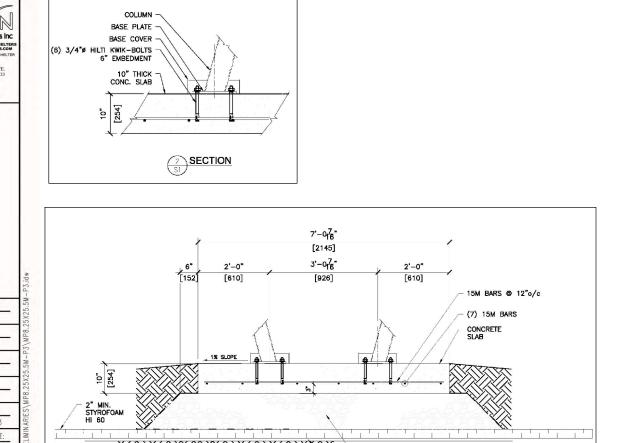

## TREE PLANTING IN MARINE CLAY SOI

- 1. THIS LANDSCAPE PLAN CONFORMS WITH THE TREE-TO-FOUNDATION SETBACK, SOIL VOLUME, AND SURFACE-GRADING REQUIREMENTS OUTLINED IN THE CITY OF OTTAWA'S <u>GUIDELINES FOR TREE PLANTING IN SENSITIVE MARINE CLAY SOILS</u> (2017), BASED ON THE FINDINGS OUTLINED IN THE PROJECT GEOTECHNICAL REPORT.
- 2. ADDITIONAL REQUIREMENTS OUTLINED IN THE CITY OF OTTAWA'S <u>GUIDELINES FOR TREE PLANTING IN SENSITIVE MARINE CLAY SOILS</u> (2017), INCLUDING USF DEPTH, FOUNDATION WALL REINFORCEMENT, AND SUBDIVISION GRADING, SHOULD BE CONFIRMED BY THE PROJECT ENGINEER(S).
- 3. THE CONTRACTOR SHOULD REPORT ANY DISCREPANCIES TO THE CONTRACT ADMINISTRATOR BEFORE PLANTING TREES.
- 4. CITY OF OTTAWA: GUIDELINES FOR TREE PLANTING IN SENSITIVE MARINE CLAY SOILS (2017): THE FOLLOWING GUIDELINES ARE PRIMARILY FOCUSED ON SMALL AND MEDIUM SIZE STREET TREES. HOWEVER, LARGE TREES (MATURE HEIGHT OVER 14M) CAN STILL BE PLANTED IN AREAS OF SMC SOILS PROVIDED A TREE TO FOUNDATION SETBACK EQUAL TO THE FULL MATURE HEIGHT OF THE TREE CAN BE PROVIDED (E.G. IN A PARK OR OTHER GREEN SPACE). FOR STREET TREES IN THE ROAD RIGHT-OF-WAY WHERE SMC SOILS HAVE BEEN IDENTIFIED, THE TREE TO FOUNDATION SETBACKS MAY BE REDUCED TO 4.5M FOR SMALL (MATURE TREE HEIGHT UP TO 7.5M) AND MEDIUM SIZE TREES (MATURE TREE HEIGHT 7.5M-14M) PROVIDED ALL OF THE FOLLOWING SIX CONDITIONS ARE MET:
- 1. THE MODIFIED PLASTICITY INDEX OF THE SOIL BETWEEN THE UNDERSIDE OF FOOTING (USF) AND A DEPTH OF 3.5M GENERALLY DOES NOT EXCEED 40%. THIS CORRESPONDS TO SOILS WITH LOW/MEDIUM POTENTIAL FOR SOIL VOLUME CHANGE. CLAY SOILS THAT EXCEED THE 40% PLASTICITY INDEX ARE CONSIDERED TO HAVE HIGH POTENTIAL FOR SOIL VOLUME CHANGE. FOR THESE WORST-CASE SOILS, THE SETBACKS AND TREE PLANTING RESTRICTIONS REMAIN UNCHANGED FROM THE 2005 CLAY SOILS POLICY (TREE SETBACK MUST EQUAL THE MATURE HEIGHT OF THE TREE I.E. 7.5M SETBACK FOR SMALL TREES).
- THE USF IS 2.1M OR GREATER BELOW THE LOWEST FINISHED GRADE. NOTE: THIS FOOTING LEVEL MUST BE SATISFIED FOR FOOTINGS WITHIN 10M OF THE TREE, AS MEASURED FROM THE CENTRE OF THE TREE TRUNK, AND VERIFIED BY MEANS OF THE GRADING PLAN AS INDICATED IN THE PROCEDURAL CHANGES BELOW.
   A SMALL SIZE TREE MUST BE PROVIDED WITH A MINIMUM OF 25M3 OF AVAILABLE SOIL VOLUME, AS DETERMINED BY A
- LANDSCAPE ARCHITECT. A MEDIUM SIZE TREE MUST BE PROVIDED WITH A MINIMUM OF 30M3 OF AVAILABLE SOIL VOLUME, AS DETERMINED BY A LANDSCAPE ARCHITECT. THE DEVELOPER WILL ENSURE THE SOIL IS GENERALLY UNCOMPACTED WHEN BACKFILLING IN STREET TREE PLANTING LOCATIONS.
- NOTE: THE SOIL VOLUME CALCULATION MUST BE BASED ON A DEPTH OF 1.5M BELOW FINISHED GRADE (E.G. 5M LENGTH X 4M WIDTH AT SURFACE X 1.5M DEPTH = 30M3). IT MAY INCLUDE LANDS IN THE RIGHT-OF-WAY AND ON PRIVATE PROPERTY, BUT MUST SUBTRACT THE VOLUME OF SHALLOW UTILITY TRENCHES (I.E. VOLUME OF SHALLOW UTILITY TRENCHES CANNOT COUNT TOWARDS MINIMUM SOIL VOLUME).
- 4. THE TREE SPECIES MUST BE SMALL TO MEDIUM SIZE, AS CONFIRMED BY A LANDSCAPE ARCHITECT IN THE LANDSCAPE PLAN.
- 5. THE FOUNDATION WALLS ARE TO BE REINFORCED AT LEAST NOMINALLY (MINIMUM OF TWO UPPER AND TWO LOWER
- 15M BARS IN THE FOUNDATION WALL) TO PROVIDE DUCTILITY AS DESCRIBED IN THE GEOTECHNICAL REPORT.

  6. GRADING SURROUNDING THE TREE MUST PROMOTE DRAINING TO THE TREE ROOT ZONE (IN SUCH A MANNER AS NOT TO BE DETRIMENTAL TO THE TREE), AS NOTED ON THE SUBDIVISION GRADING PLAN.

13. CITY GRASS CUTTING RESPONSIBILITIES FOR SODDED AREAS SHALL BEGIN FOLLOWING PERFORMANCE