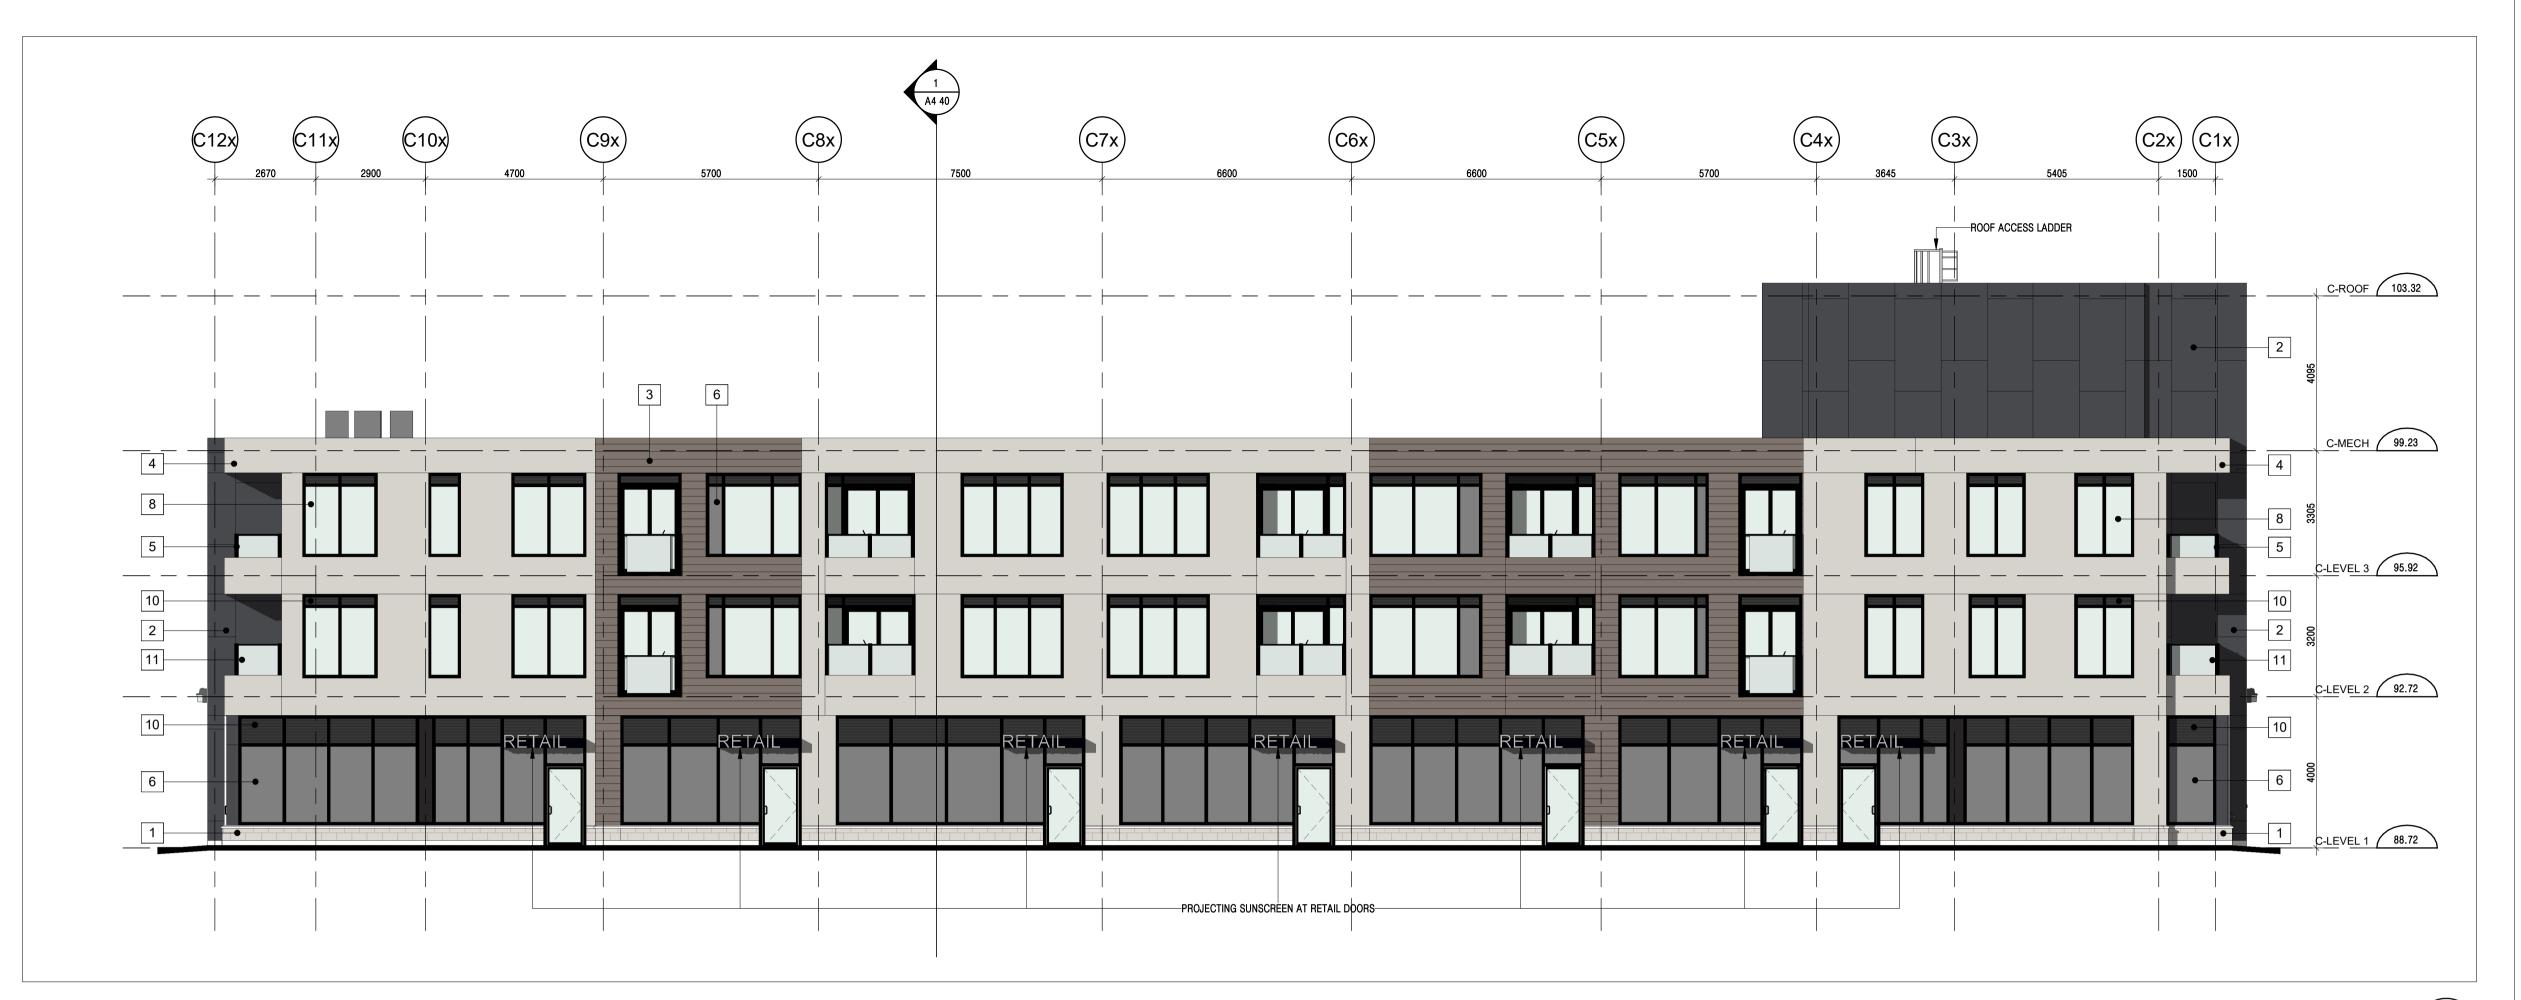

# **ELEVATIONS**

Date Plotted:

Project Manager Team:

2023-03-23 3:11:08 PM

BLOCK C NORTH ELEVATION FACING BRIAN COBURN BLVD SCALE: 1:100 A4 02

BLOCK C SOUTH ELEVATION FACING PROMENADE DECOEUR DR

Kohn Partnership Architects Inc. 116 Spadina Avenue, Suite 501, Toronto ON M5V 2K6 Tel 416.703.6700 www.kohnarchitects.com

#### MATERIAL LEGEND

- 1 ARCHITECTURAL BLOCK (WHITE)
- 2 FIBER CEMENT PANEL (MIDNIGHT BLACK)
- 3 SHIP LAP FIBER CEMENT PANEL (WOOD FINISH)
- 4 FIBER CEMENT PANEL (COBBLE STONE) 5 WINDOW WALL ALUMINUM (BLACK)
- 6 GLASS SPANDREL (GREY)
- 7 GLASS SPANDREL (DARK GREY)
- 8 CLEAR GLASS
- 9 STEEL CANOPY (BLACK)
- 10 LOUVER (GREY) 11 RAILING (BLACK)
- 12 PAINTED STEEL (GREY)