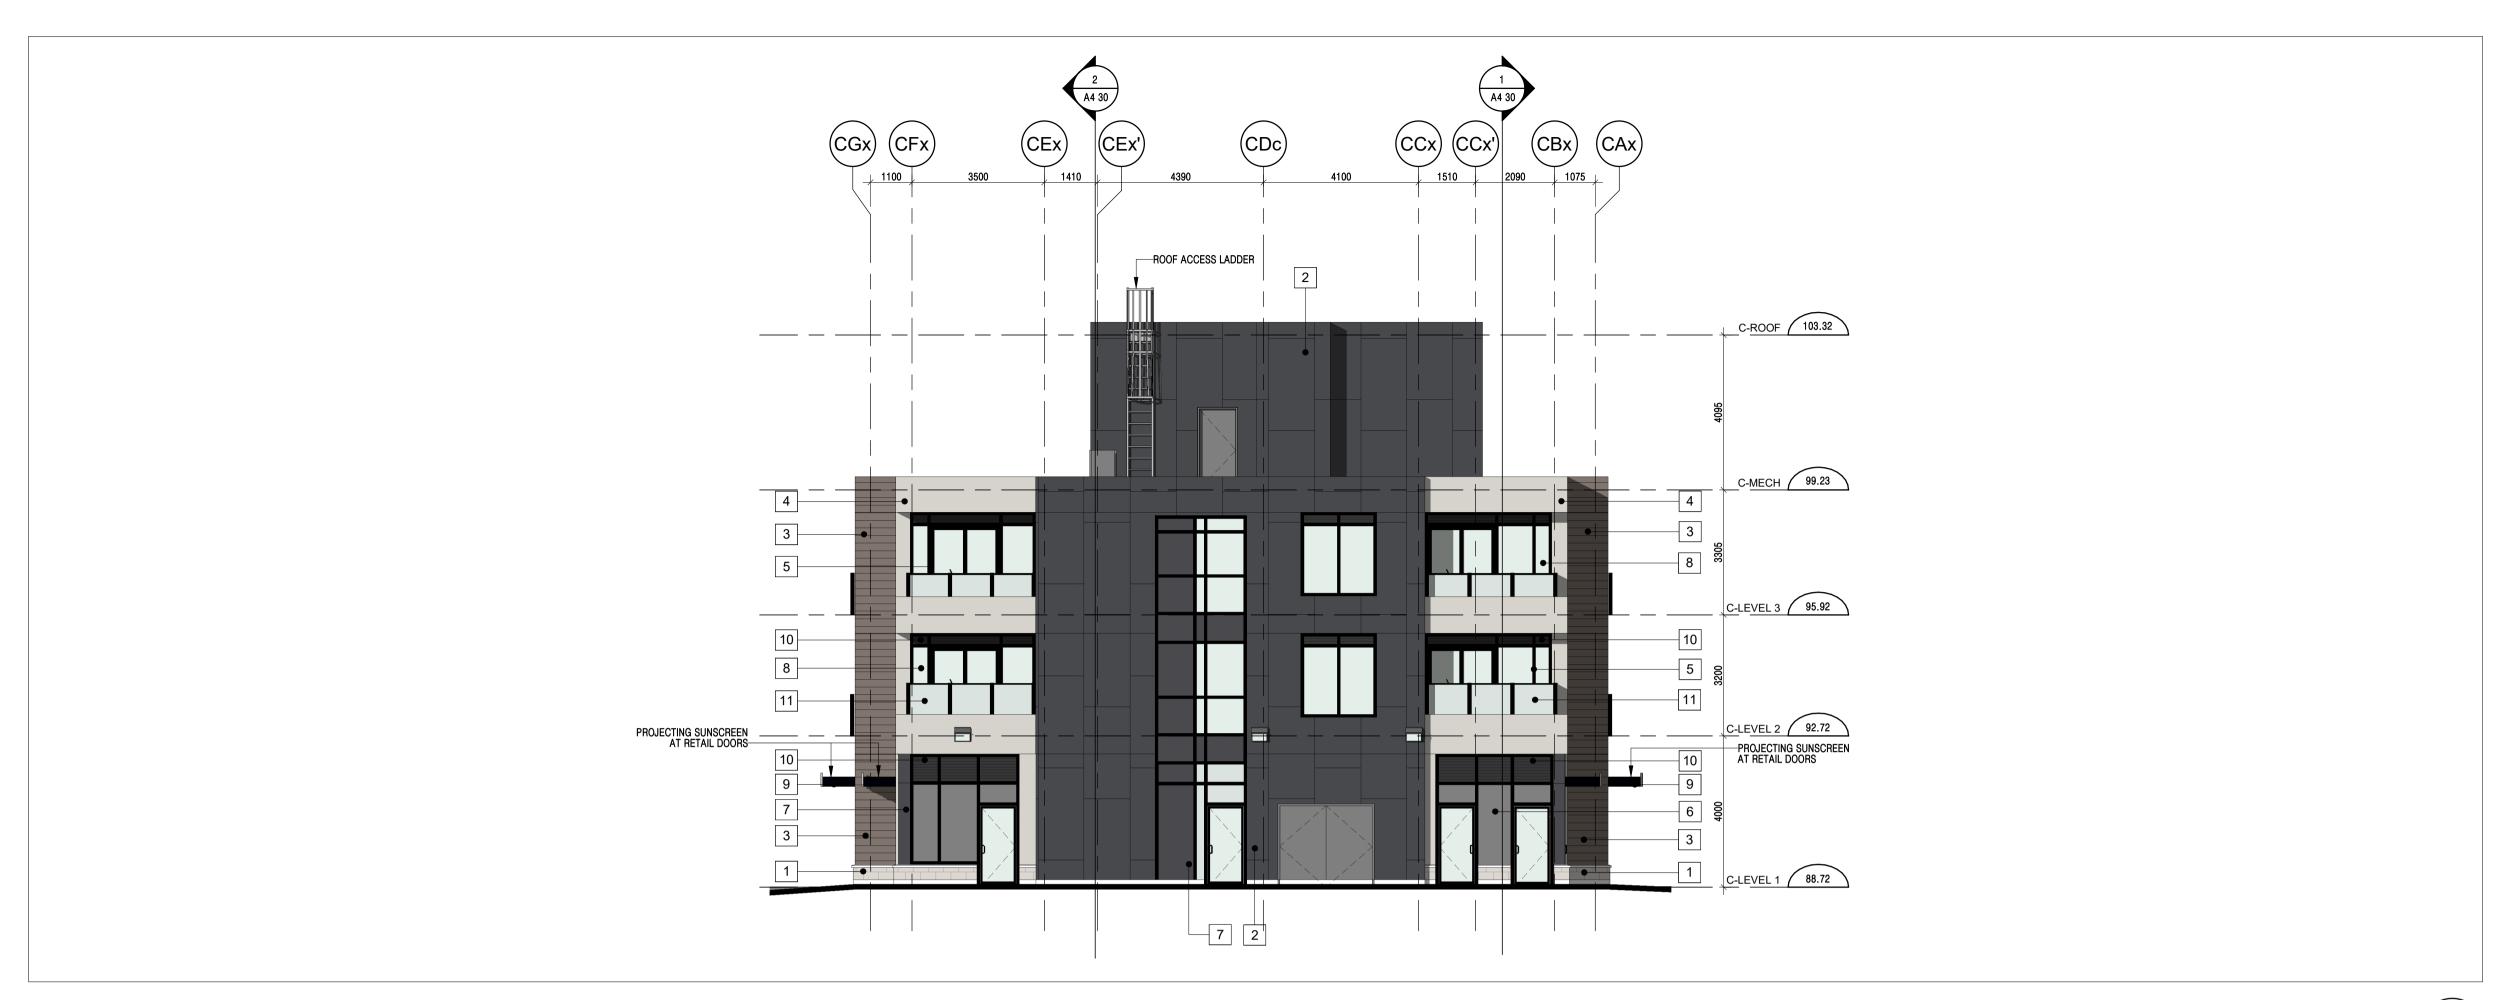

BLOCK C EAST ELEVATION FACING TENTH LINE RD

SCALE: 1:100 \ A4 03

BLOCK C WEST ELEVATION FACING TH 27

Kohn Partnership Architects Inc. 116 Spadina Avenue, Suite 501, Toronto ON M5V 2K6 Tel 416.703.6700 www.kohnarchitects.com

#### MATERIAL LEGEND

1 ARCHITECTURAL BLOCK (WHITE)

2 FIBER CEMENT PANEL (MIDNIGHT BLACK)

3 SHIP LAP FIBER CEMENT PANEL (WOOD FINISH)

4 FIBER CEMENT PANEL (COBBLE STONE)

5 WINDOW WALL ALUMINUM (BLACK)

6 GLASS SPANDREL (GREY) 7 GLASS SPANDREL (DARK GREY)

8 CLEAR GLASS

9 STEEL CANOPY (BLACK)

10 LOUVER (GREY)

11 RAILING (BLACK) 12 PAINTED STEEL (GREY)

CITY PLAN NUMBER 18688

CITY FILE NO. D07-12-21-0224

# DECOEUR DRIVE

MATTAMY HOMES

2370 TENTH LINE

OTTAWA

ONTARIO

**BLOCK C WEST AND EAST ELEVATIONS** 

Project Manager Team:

Project No. 21-107 Scale As indicated