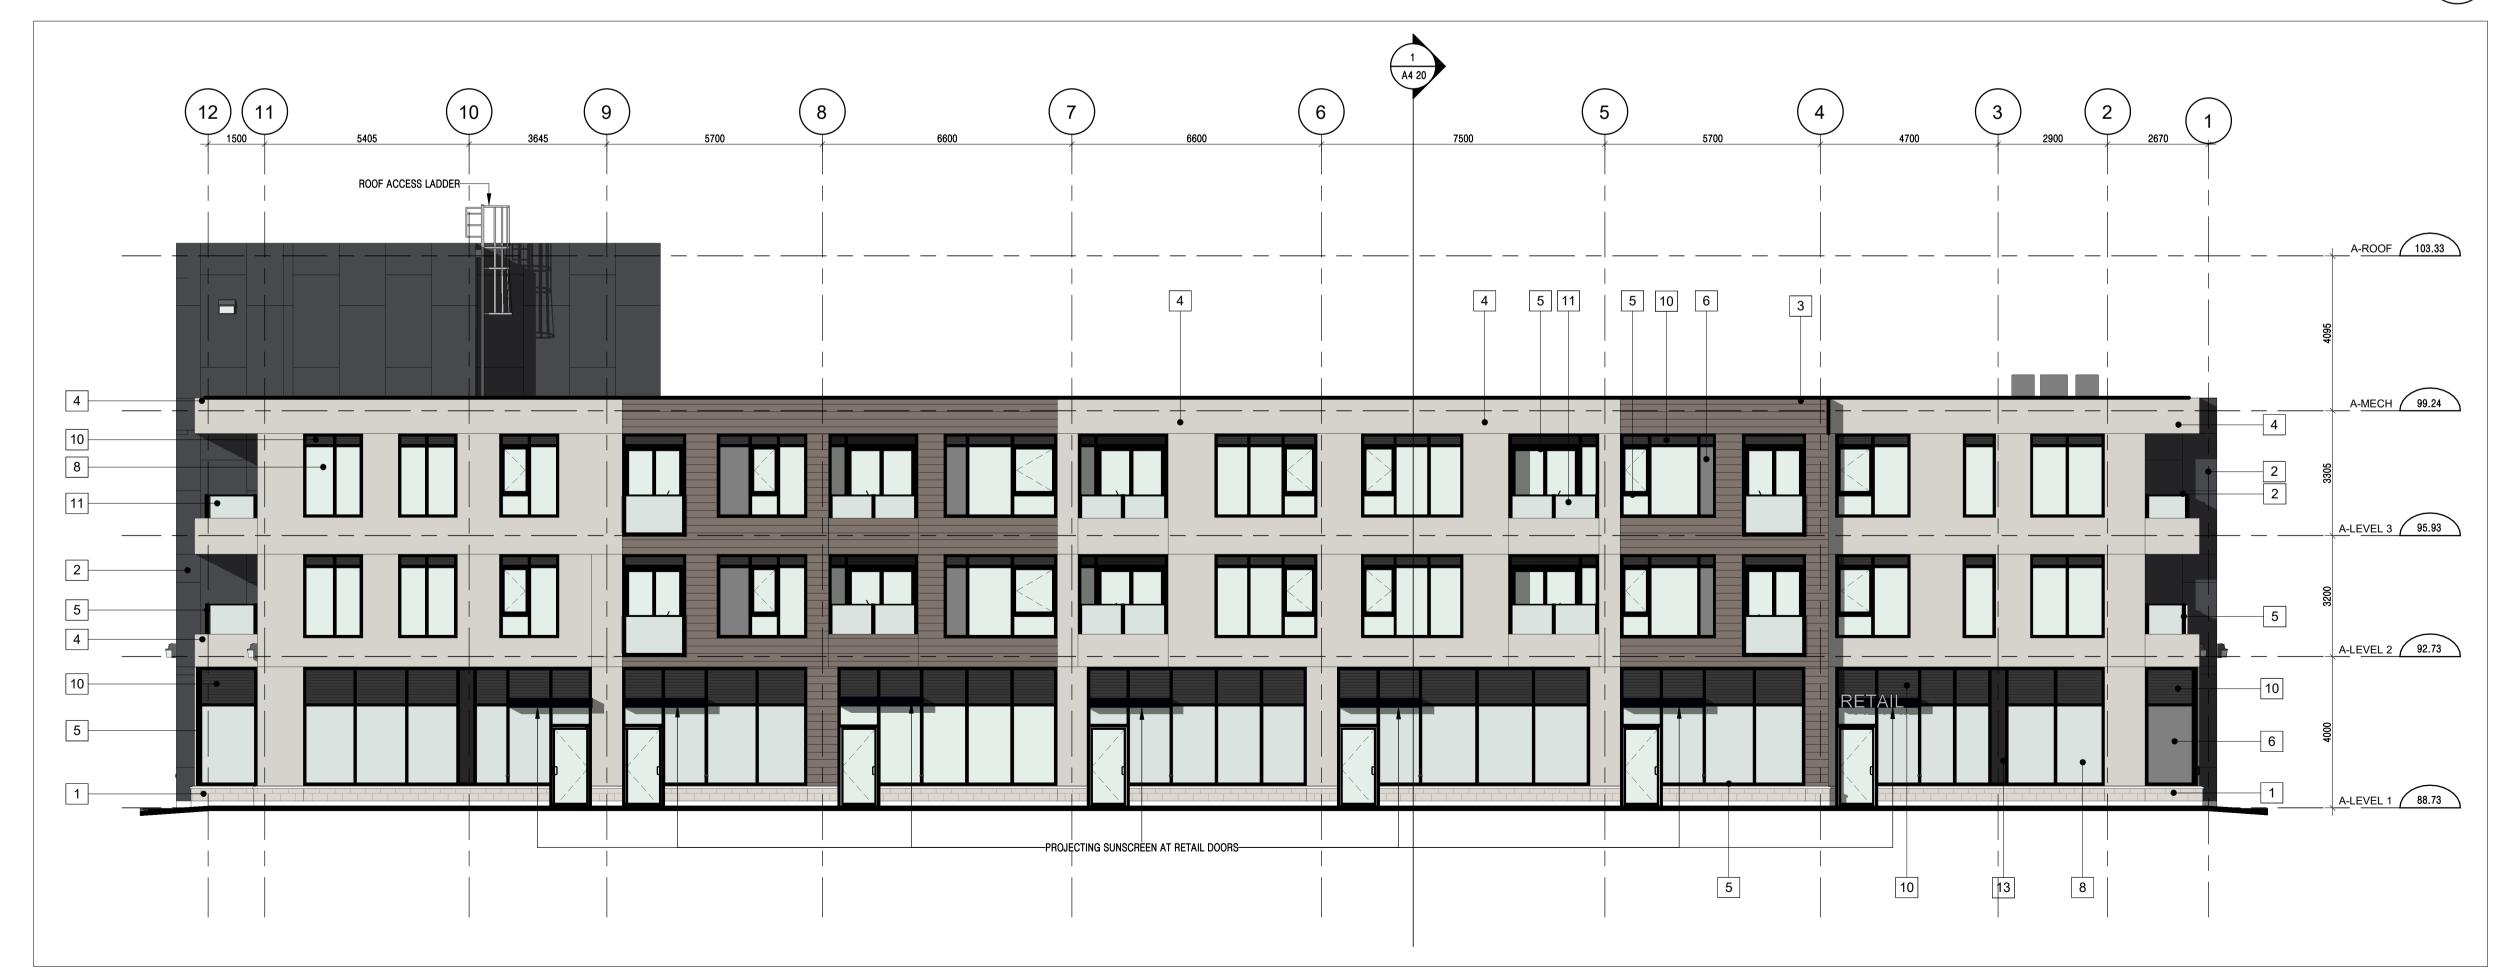

BLOCK A WEST ELEVATION/ BLOCK B EAST ELEVATION SCALE: 1:100

BLOCK A EAST ELEVATION/ BLOCK B WEST ELEVATION

Kohn Partnership Architects Inc. 116 Spadina Avenue, Suite 501, Toronto ON M5V 2K6 Tel 416.703.6700 www.kohnarchitects.com

#### MATERIAL LEGEND

1 ARCHITECTURAL BLOCK (WHITE)

2 FIBER CEMENT PANEL (MIDNIGHT BLACK)

3 SHIP LAP FIBER CEMENT PANEL (WOOD FINISH)

4 FIBER CEMENT PANEL (COBBLE STONE) 5 WINDOW WALL ALUMINUM (BLACK)

6 GLASS SPANDREL (GREY)

7 GLASS SPANDREL (DARK GREY)

8 CLEAR GLASS

9 STEEL CANOPY (BLACK)

10 LOUVER (GREY)

11 RAILING (BLACK) 12 PAINTED STEEL (GREY)