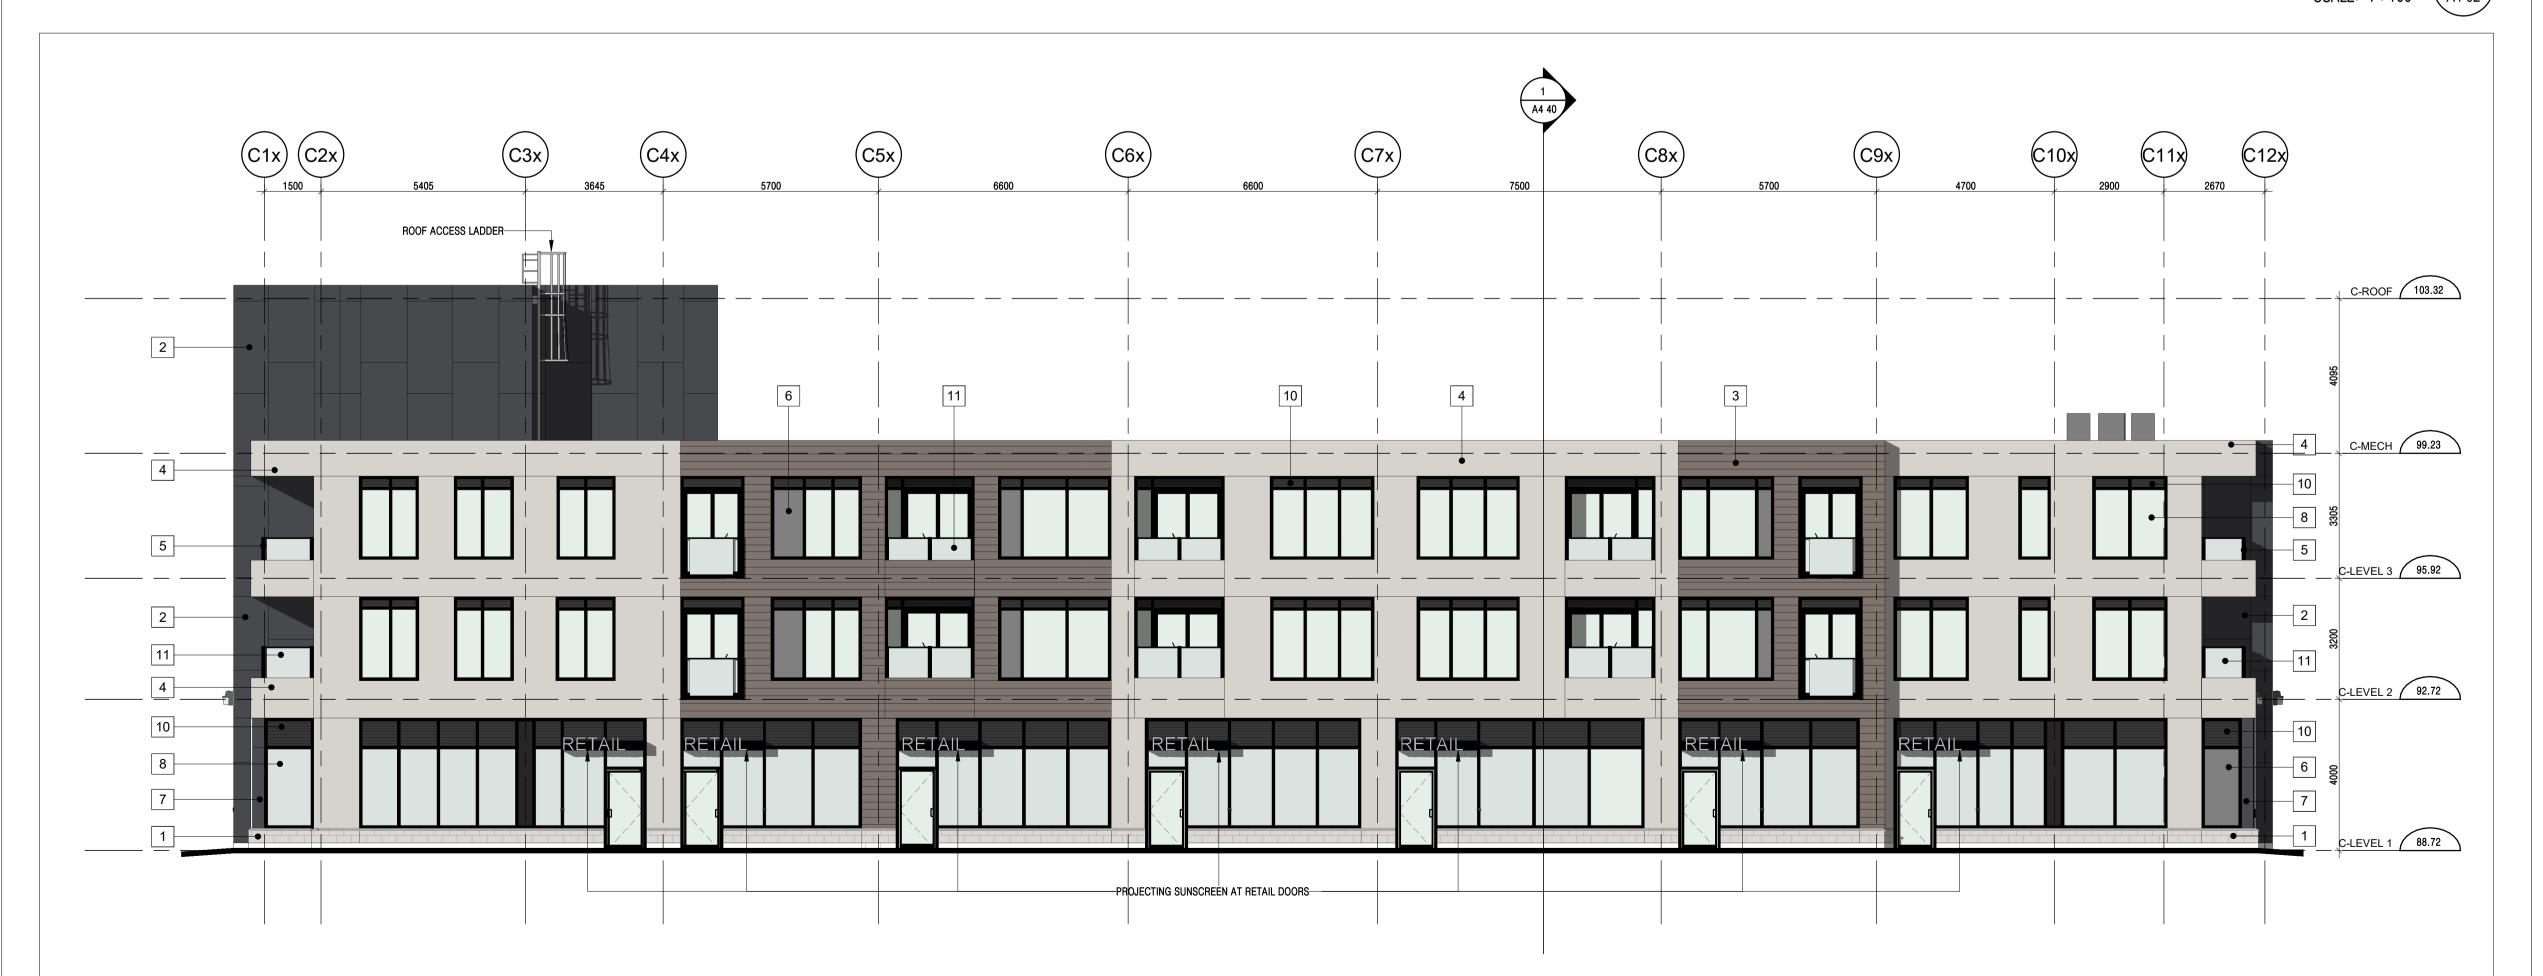

# **ELEVATIONS**

Date Plotted:

Project Manager Team:

2023-03-23 3:11:08 PM

BLOCK C NORTH ELEVATION FACING BRIAN COBURN BLVD SCALE: 1:100 A4 02

BLOCK C SOUTH ELEVATION FACING PROMENADE DECOEUR DR

Kohn Partnership Architects Inc. 116 Spadina Avenue, Suite 501, Toronto ON M5V 2K6 Tel 416.703.6700 www.kohnarchitects.com

#### MATERIAL LEGEND

- 1 ARCHITECTURAL BLOCK (WHITE)
- 2 FIBER CEMENT PANEL (MIDNIGHT BLACK)
- 3 SHIP LAP FIBER CEMENT PANEL (WOOD FINISH)
- 4 FIBER CEMENT PANEL (COBBLE STONE) 5 WINDOW WALL ALUMINUM (BLACK)
- 6 GLASS SPANDREL (GREY)
- 7 GLASS SPANDREL (DARK GREY)
- 8 CLEAR GLASS
- 9 STEEL CANOPY (BLACK)
- 10 LOUVER (GREY) 11 RAILING (BLACK)
- 12 PAINTED STEEL (GREY)

## DECOEUR DRIVE

MATTAMY HOMES

2370 TENTH LINE

OTTAWA

BLOCK C NORTH AND SOUTH ELEVATIONS

Project Manager Team: Date Plotted:

2023-03-23 3:11:14 PM

Project No. 21-107 Scale As indicated