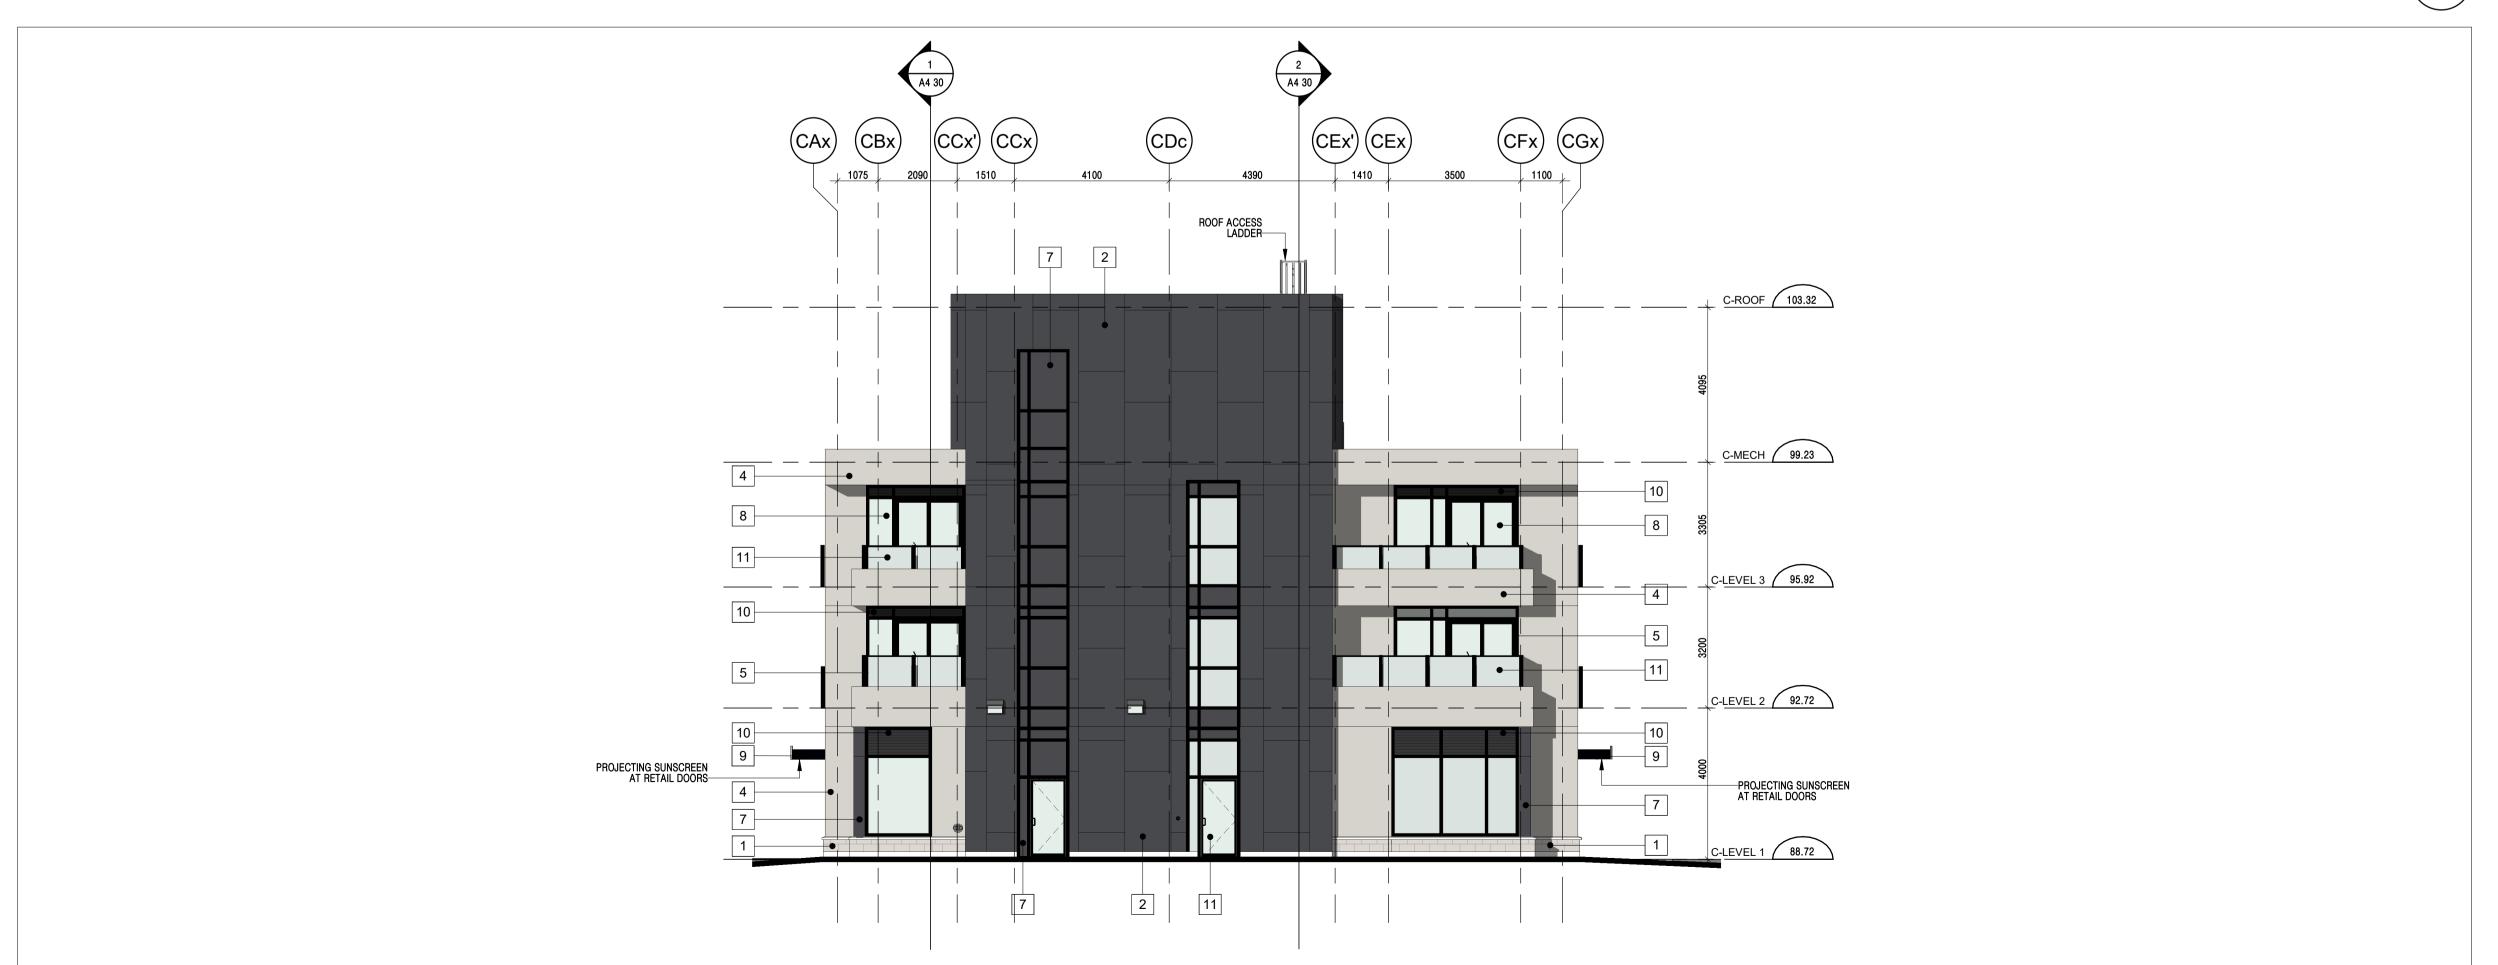

BLOCK C EAST ELEVATION FACING TENTH LINE RD

SCALE: 1:100 \ A4 03

BLOCK C WEST ELEVATION FACING TH 27

Kohn Partnership Architects Inc. 116 Spadina Avenue, Suite 501, Toronto ON M5V 2K6 Tel 416.703.6700 www.kohnarchitects.com

#### MATERIAL LEGEND

1 ARCHITECTURAL BLOCK (WHITE)

2 FIBER CEMENT PANEL (MIDNIGHT BLACK)

3 SHIP LAP FIBER CEMENT PANEL (WOOD FINISH)

4 FIBER CEMENT PANEL (COBBLE STONE)

5 WINDOW WALL ALUMINUM (BLACK)

6 GLASS SPANDREL (GREY) 7 GLASS SPANDREL (DARK GREY)

8 CLEAR GLASS

9 STEEL CANOPY (BLACK)

10 LOUVER (GREY)

11 RAILING (BLACK) 12 PAINTED STEEL (GREY)

CITY PLAN NUMBER 18688

CITY FILE NO. D07-12-21-0224

# DECOEUR DRIVE

MATTAMY HOMES

2370 TENTH LINE

OTTAWA

ONTARIO

**BLOCK C WEST AND EAST ELEVATIONS** 

Project Manager Team:

Project No. 21-107 Scale As indicated