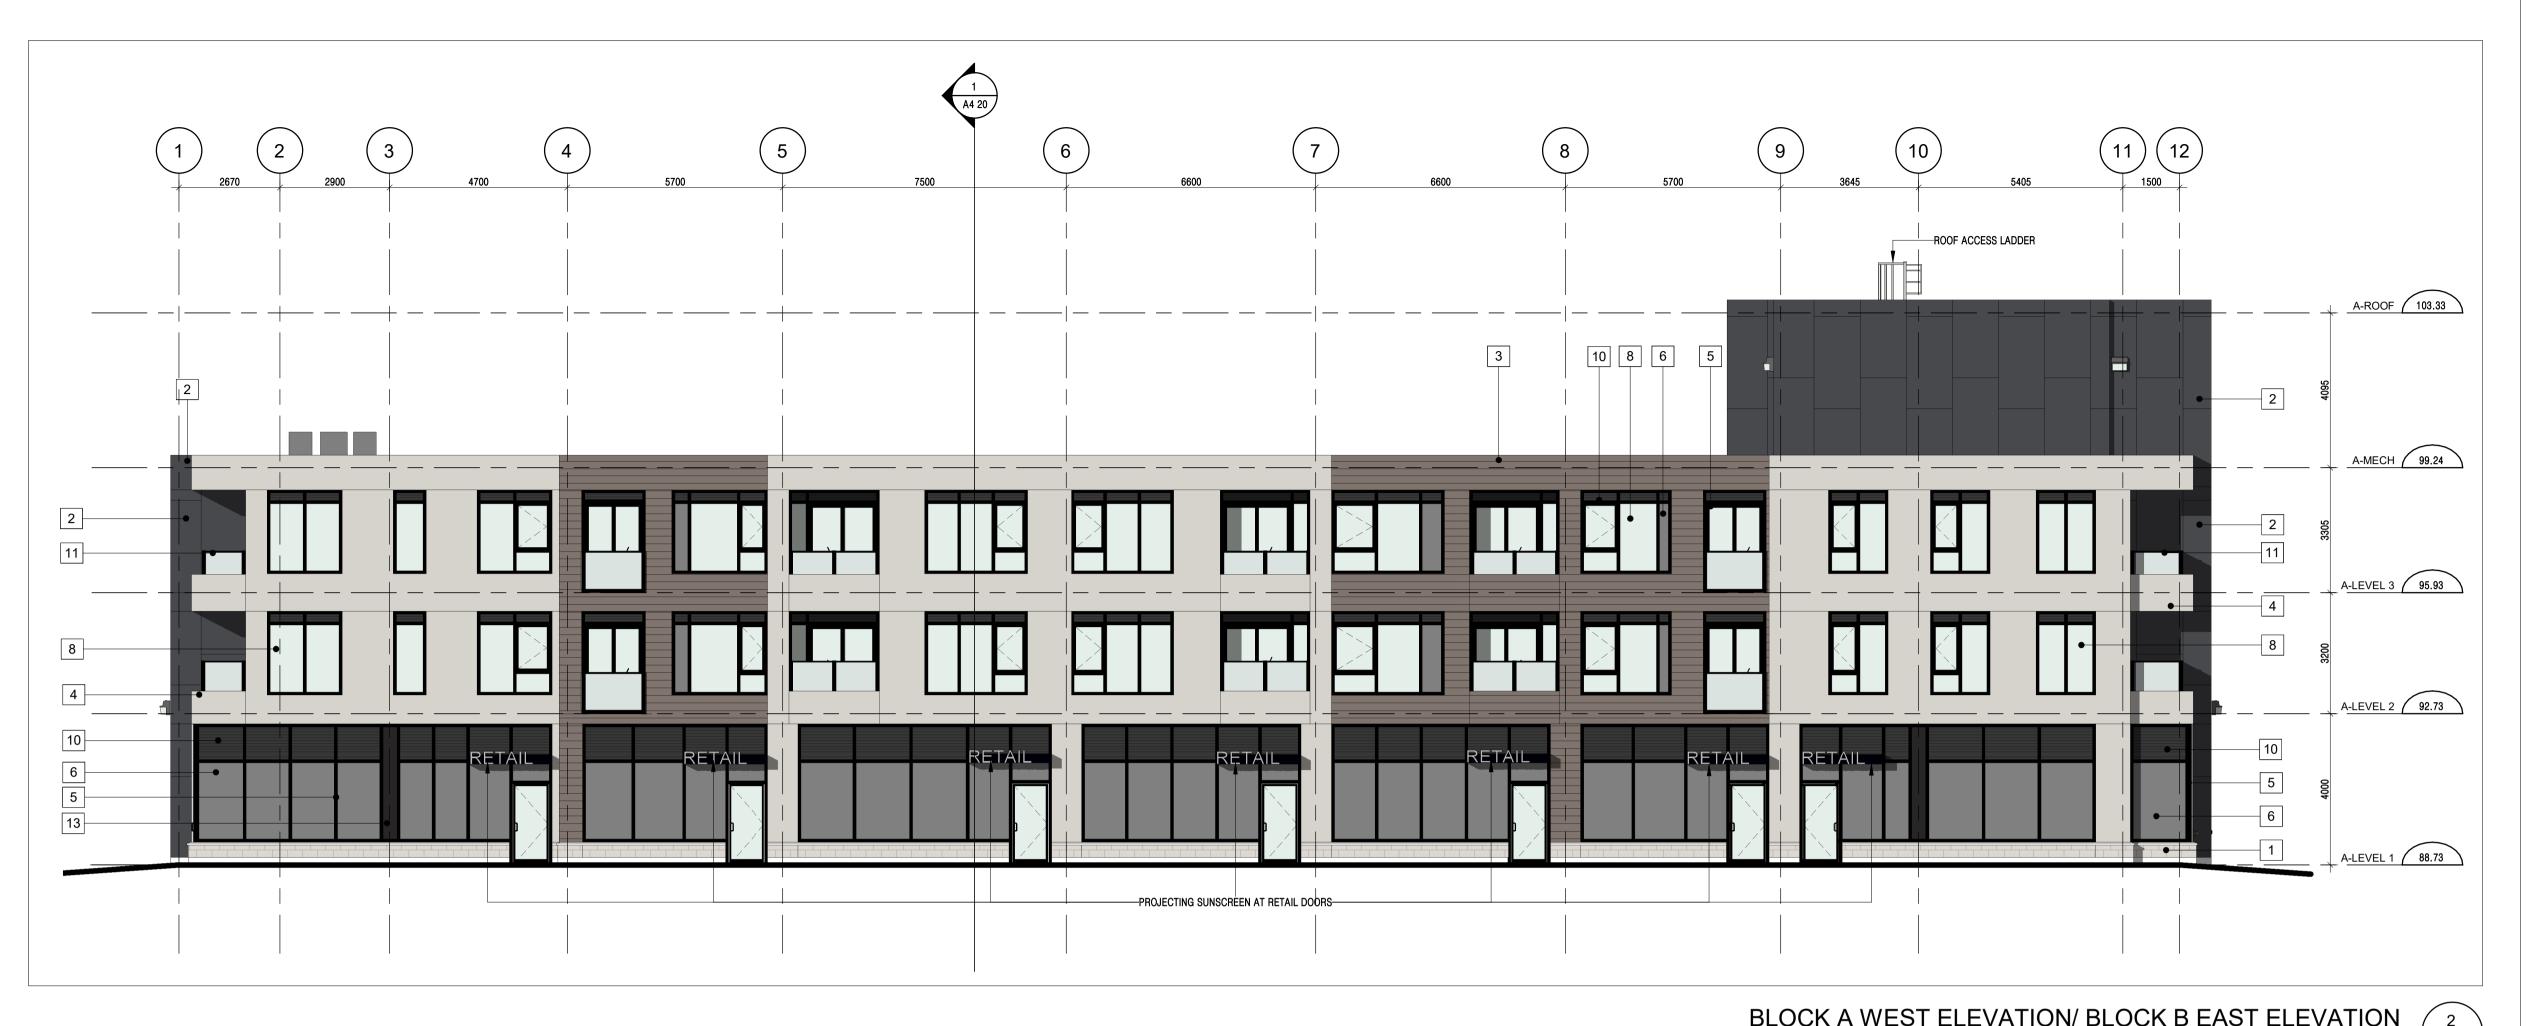

BLOCK A WEST ELEVATION/ BLOCK B EAST ELEVATION SCALE: 1:100

BLOCK A EAST ELEVATION/ BLOCK B WEST ELEVATION

Kohn Partnership Architects Inc. 116 Spadina Avenue, Suite 501, Toronto ON M5V 2K6 Tel 416.703.6700 www.kohnarchitects.com

#### MATERIAL LEGEND

1 ARCHITECTURAL BLOCK (WHITE)

2 FIBER CEMENT PANEL (MIDNIGHT BLACK)

3 SHIP LAP FIBER CEMENT PANEL (WOOD FINISH)

4 FIBER CEMENT PANEL (COBBLE STONE) 5 WINDOW WALL ALUMINUM (BLACK)

6 GLASS SPANDREL (GREY)

7 GLASS SPANDREL (DARK GREY)

8 CLEAR GLASS

9 STEEL CANOPY (BLACK)

10 LOUVER (GREY)

11 RAILING (BLACK) 12 PAINTED STEEL (GREY)