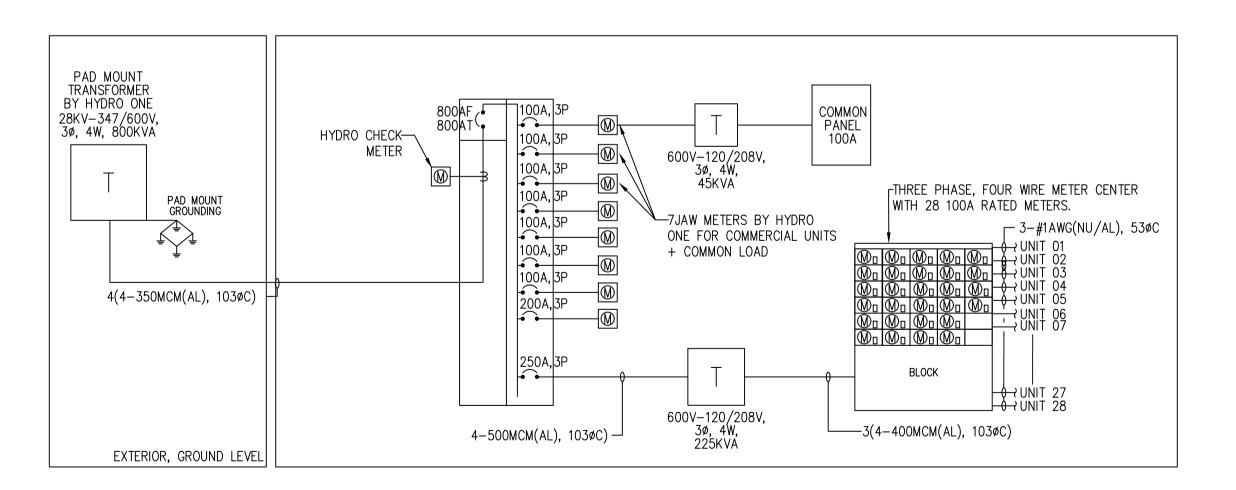

MATTAMY HOMES **DECOEUR DRIVE** 

E.B.

SITE PLAN

210534

OCT. 01, 2020

E200

A SINGLE LINE DIAGRAM - TYPICAL 12 UNITS BLOCK
E301 SCALE: N.T.S.

SINGLE LINE DIAGRAM - BLOCKS A, B & C - 28 UNITS E301 SCALE: N.T.S.