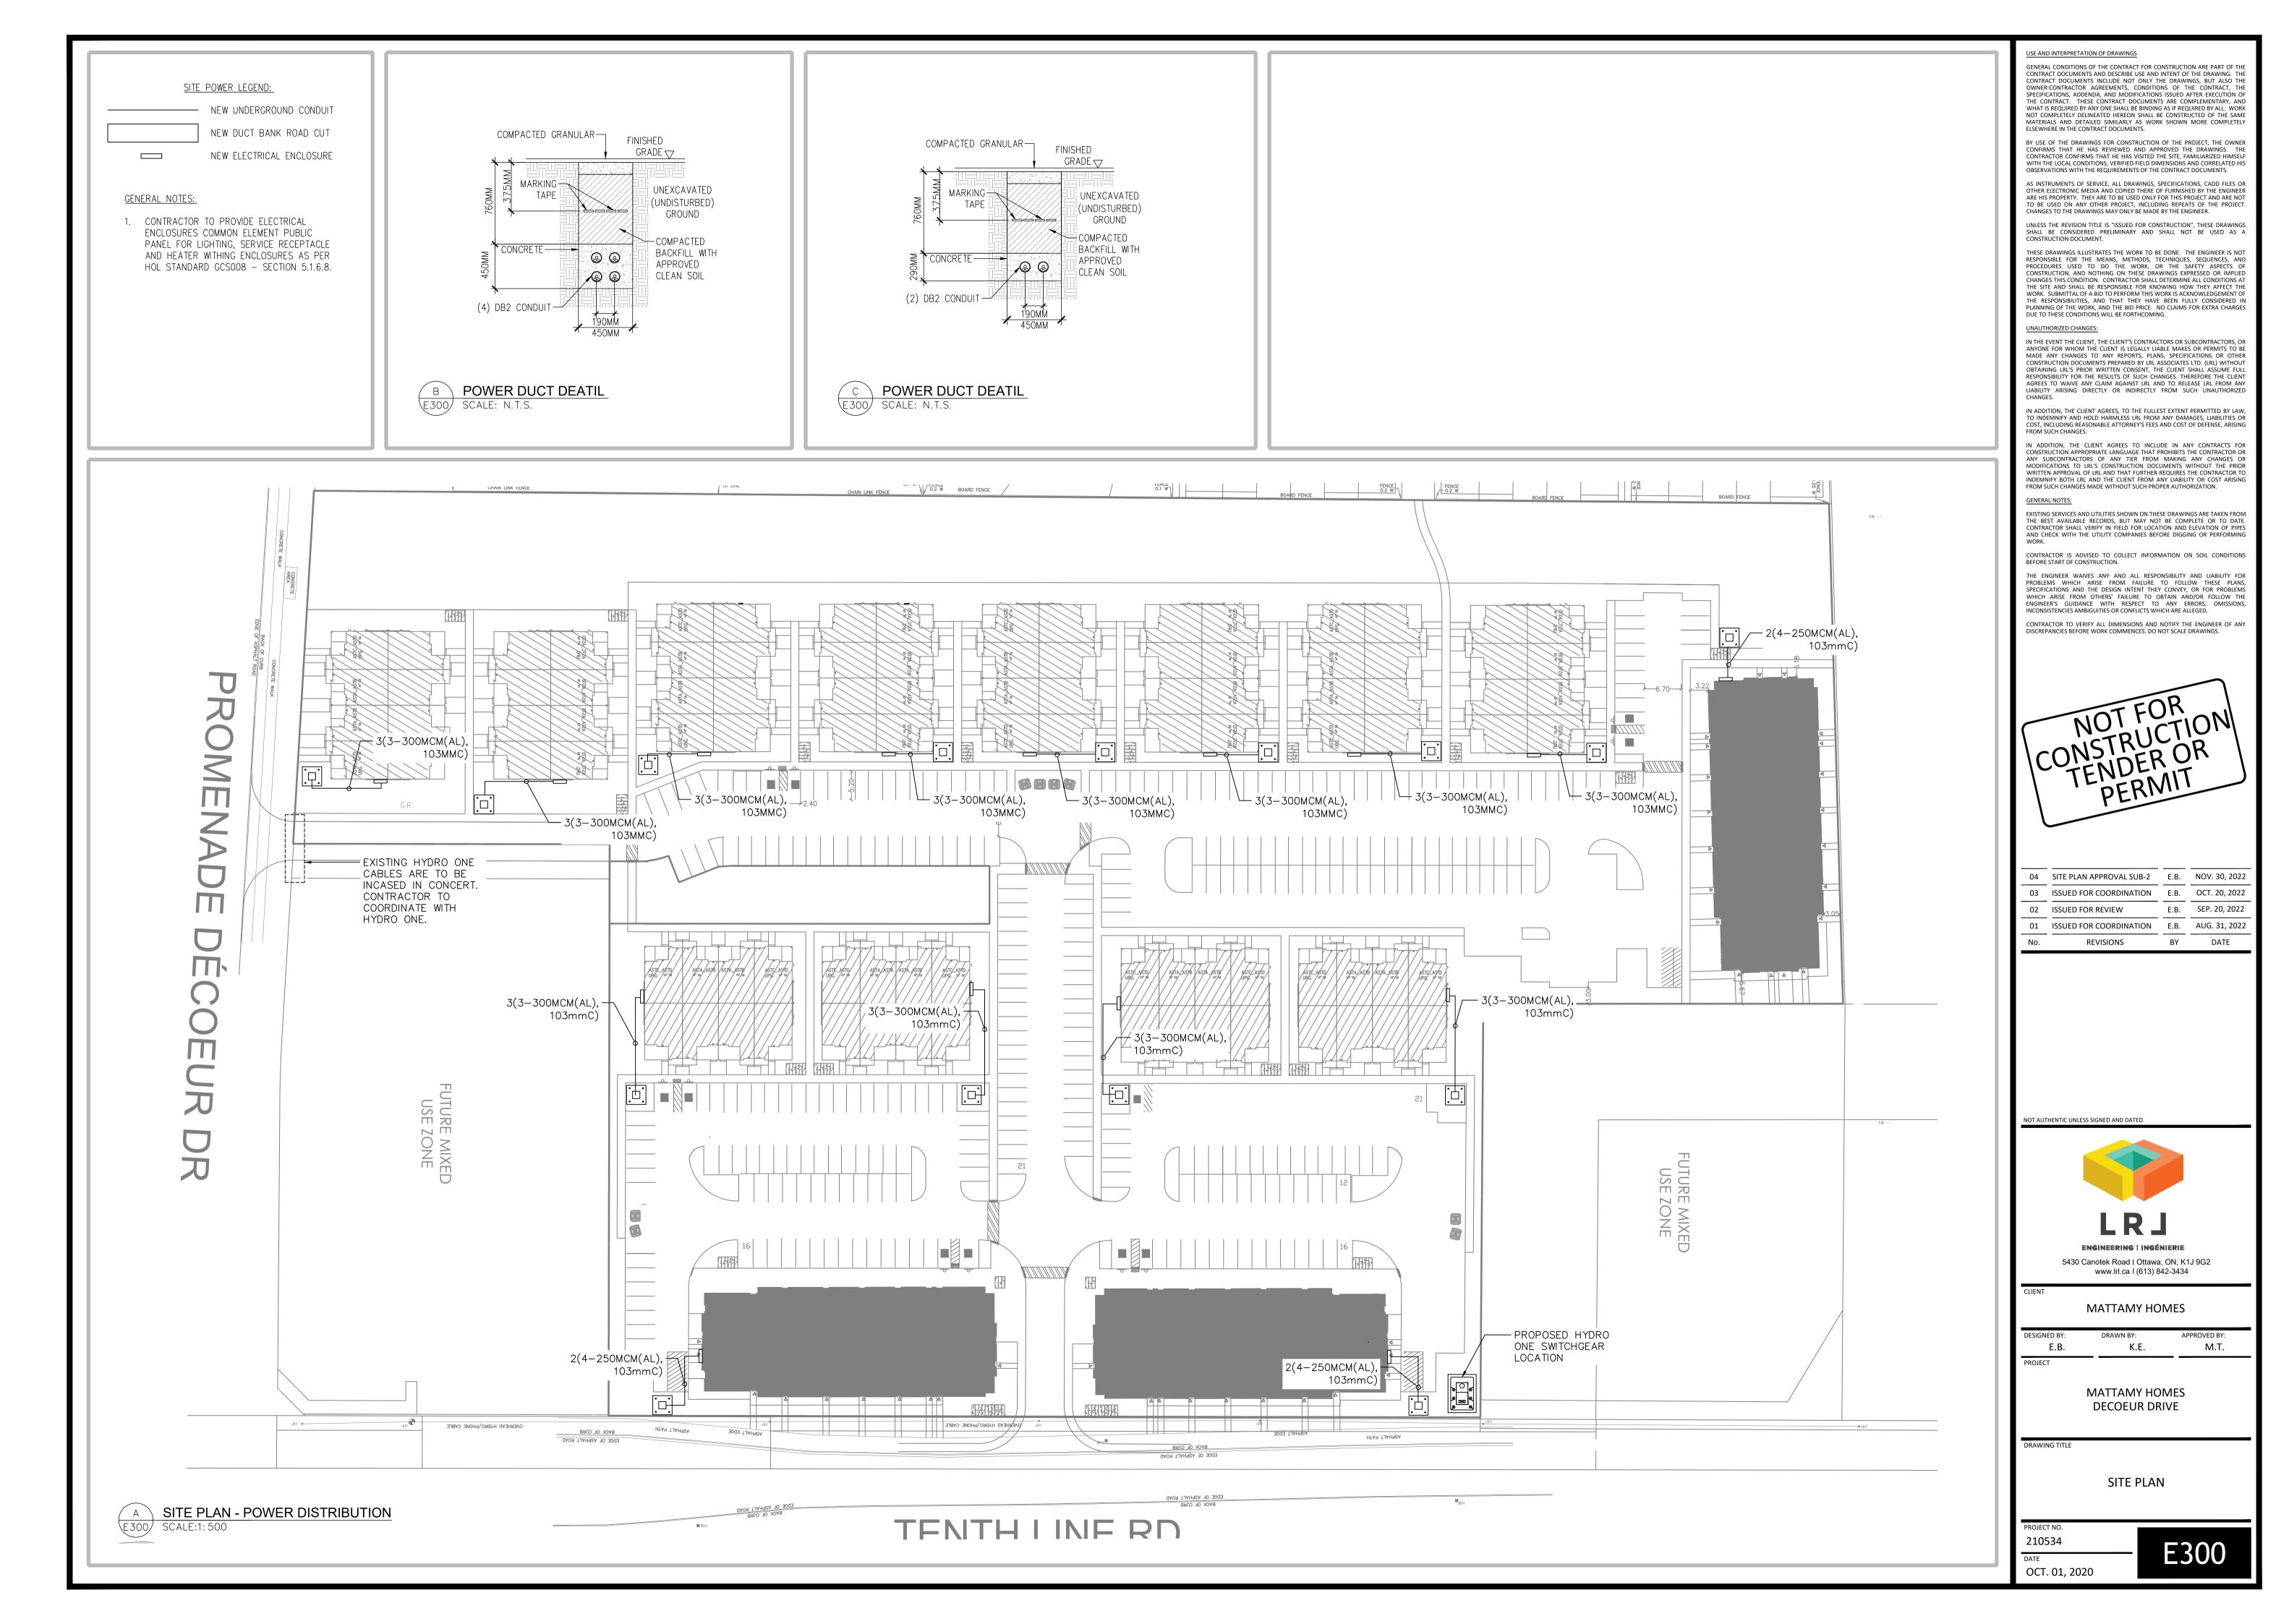

MATTAMY HOMES **DECOEUR DRIVE** 

E.B.

SITE PLAN

210534

OCT. 01, 2020

E200

A SINGLE LINE DIAGRAM - TYPICAL 12 UNITS BLOCK
E301 SCALE: N.T.S.

SINGLE LINE DIAGRAM - BLOCKS A, B & C - 28 UNITS E301 SCALE: N.T.S.

EXISTING SERVICES AND UTILITIES SHOWN ON THESE DRAWINGS ARE TAKEN FROM THE BEST AVAILABLE RECORDS, BUT MAY NOT BE COMPLETE OR TO DATE. CONTRACTOR SHALL VERIFY IN FIELD FOR LOCATION AND ELEVATION OF PIPES AND CHECK WITH THE UTILITY COMPANIES BEFORE DIGGING OR PERFORMING

CONTRACTOR TO VERIFY ALL DIMENSIONS AND NOTIFY THE ENGINEER OF ANY DISCREPANCIES BEFORE WORK COMMENCES. DO NOT SCALE DRAWINGS.

| 04  | SITE PLAN APPROVAL SUB-2 | E.B. | NOV. 30, 2022 |
|-----|--------------------------|------|---------------|
| 03  | ISSUED FOR COORDINATION  | E.B. | OCT. 20, 2022 |
| 02  | ISSUED FOR REVIEW        | E.B. | SEP. 20, 2022 |
| 01  | ISSUED FOR COORDINATION  | E.B. | AUG. 31, 2022 |
| No. | REVISIONS                | BY   | DATE          |