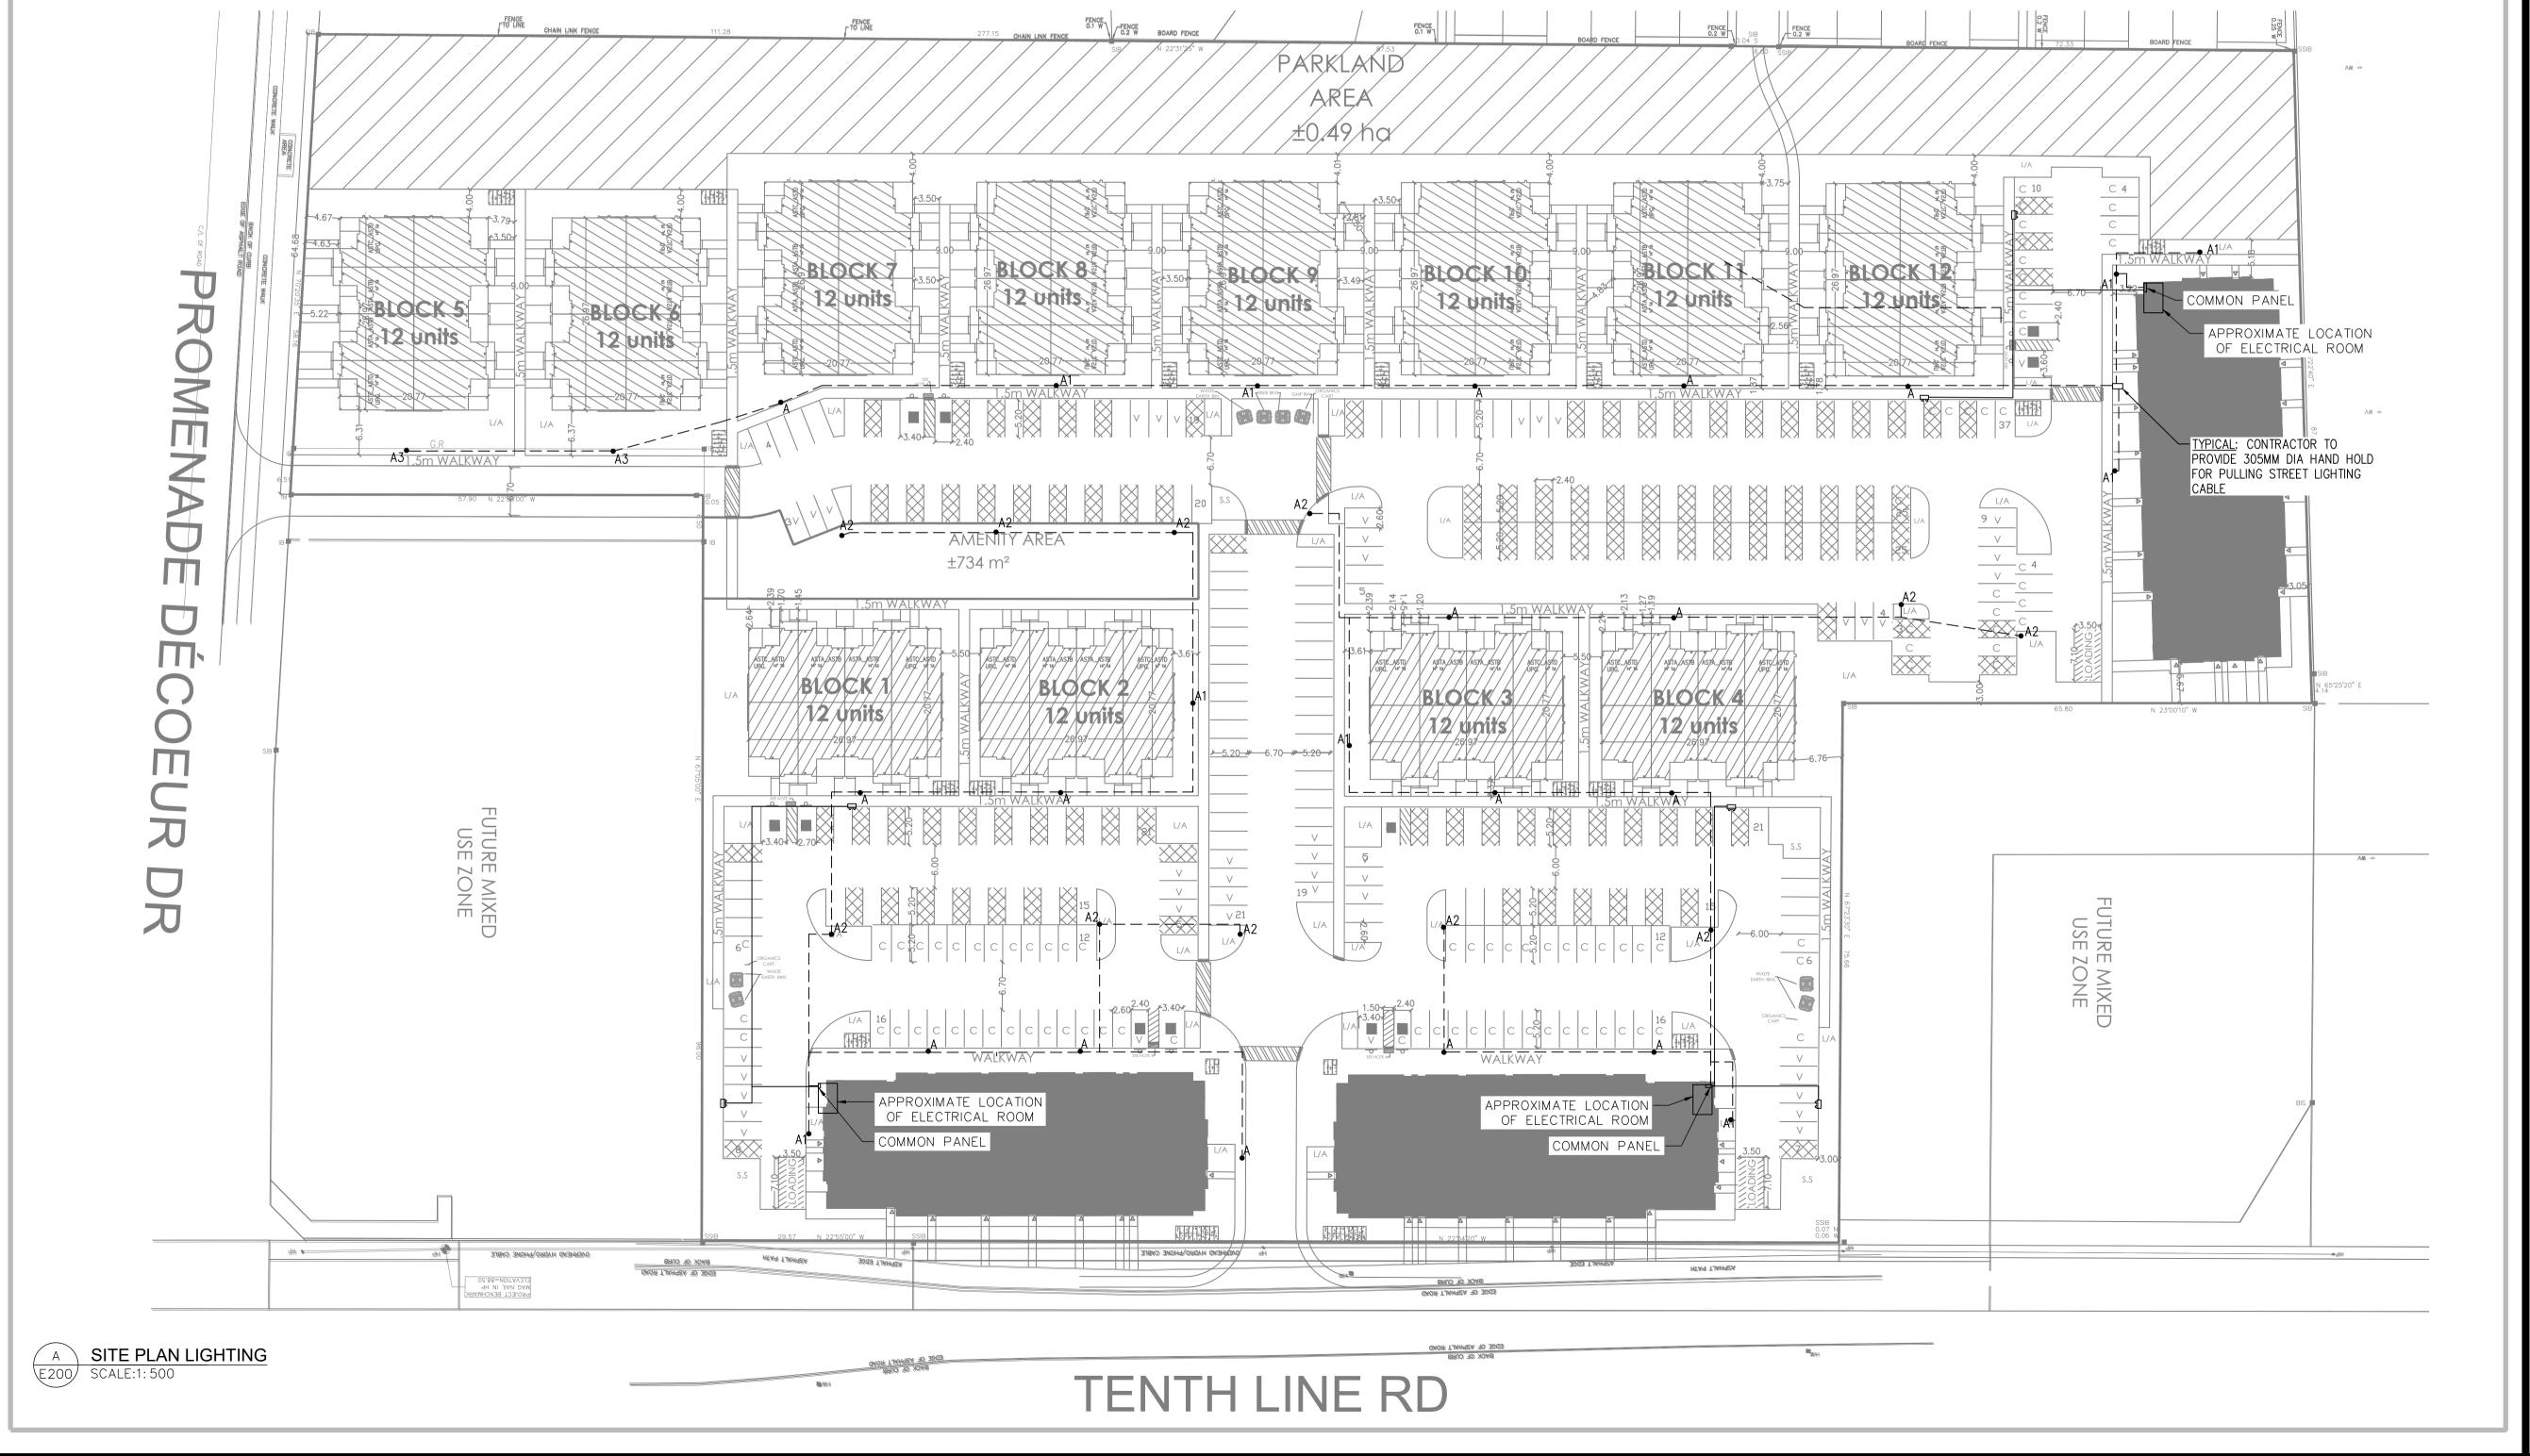

MATTAMY HOMES **DECOEUR DRIVE** 

E.B.

SITE PLAN

210534

OCT. 01, 2020

E200

A SINGLE LINE DIAGRAM - TYPICAL 12 UNITS BLOCK
E301 SCALE: N.T.S.

SINGLE LINE DIAGRAM - BLOCKS A, B & C - 28 UNITS E301 SCALE: N.T.S.