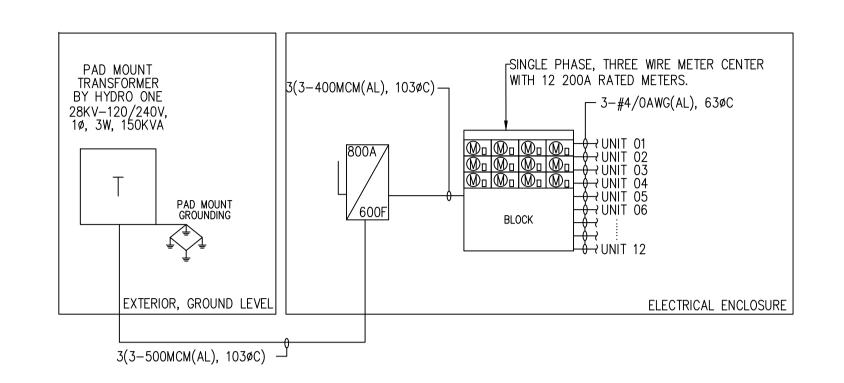

MATTAMY HOMES **DECOEUR DRIVE** 

E.B.

SITE PLAN

210534

OCT. 01, 2020

E200

A SINGLE LINE DIAGRAM - TYPICAL 12 UNITS BLOCK
E301 SCALE: N.T.S.

SINGLE LINE DIAGRAM - BLOCKS A, B & C - 28 UNITS E301 SCALE: N.T.S.