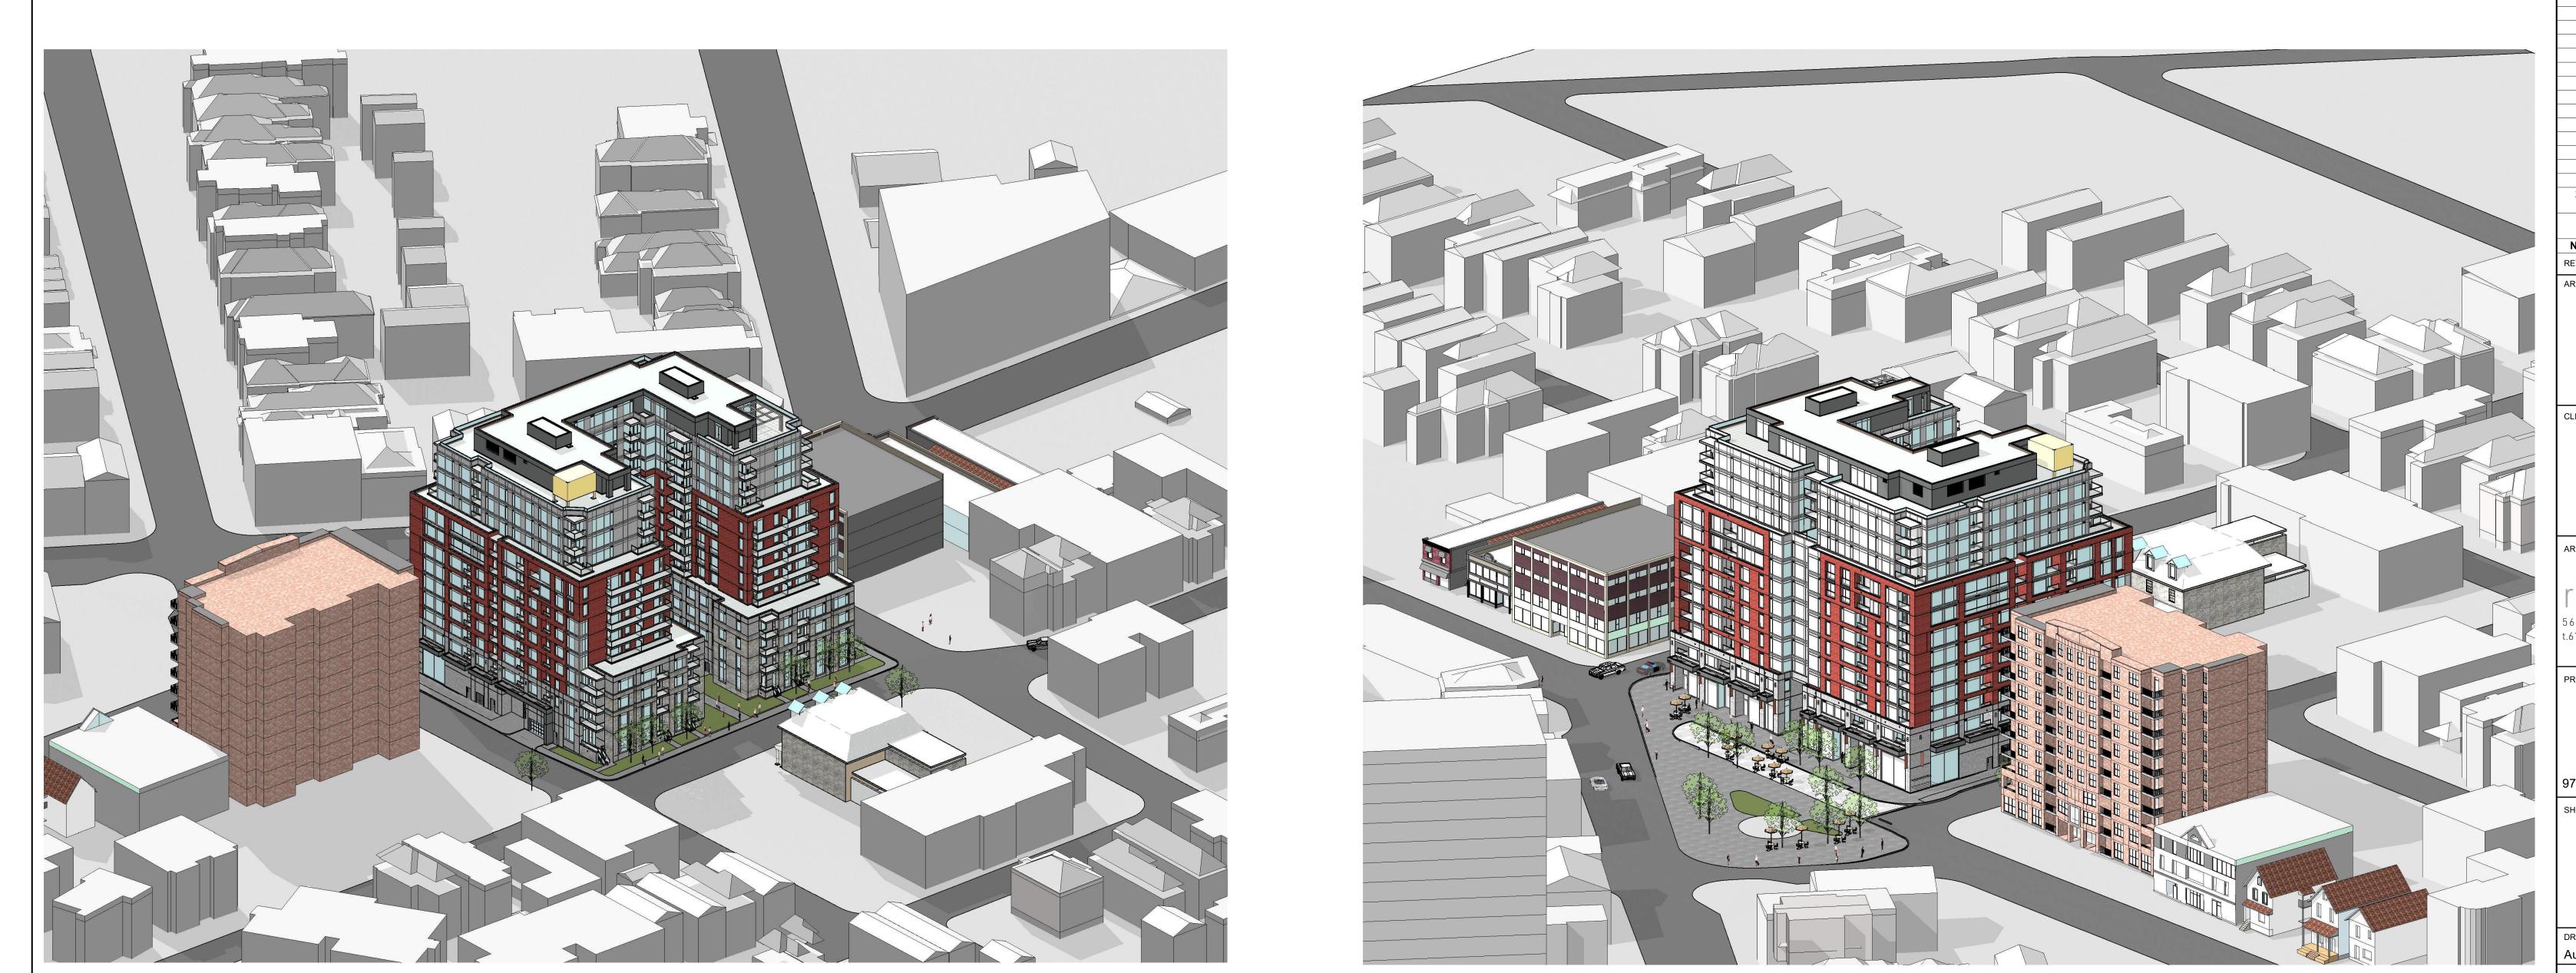

ML DEVCO

56 Beech Street, Ottawa, Ontario K1S 3J6 t.613.724.9932 f.613.724.1209 www.rodericklahey.ca

PROJECT TITLE:

979 Wellington Street W

**AERIAL VIEW** 

| DRAWN:      | CHECKED:        |                |  |
|-------------|-----------------|----------------|--|
| Author      | Checker         |                |  |
| SCALE:      | SHEET No:       | 007-12-21-0228 |  |
|             | 12              | -21            |  |
| PROJECT No: | 10              | -12            |  |
| 1945        | Plan NO: #18841 | D07            |  |

3D VIEW EAST ON WELLINGTON STREET

3D VIEW SOUTH ON HILDA STREET

3D VIEW WEST ON WELLINGTON STREET

3D VIEW NORTH ON HILDA STREET

ALL CONTRACTORS MUST COMPLY WITH ALL PERTINENT CODES AND BY-LAWS.

THIS DRAWING MAY NOT BE USED FOR CONSTRUCTION UNTIL SIGNED BY THE ARCHITECT.

rla/architecture
56 Beech Street, Ottawa, Ontario K1S 3J6
t.613.724.9932 f.613.724.1209 www.rodericklahey.ca

PROJECT TITLE:

SHEET TILE:

979 Wellington Street W

3D VIEWS

R.V.

CALE: SHEET No:

3D VIEW NORTH WEST ON WELLINGTON