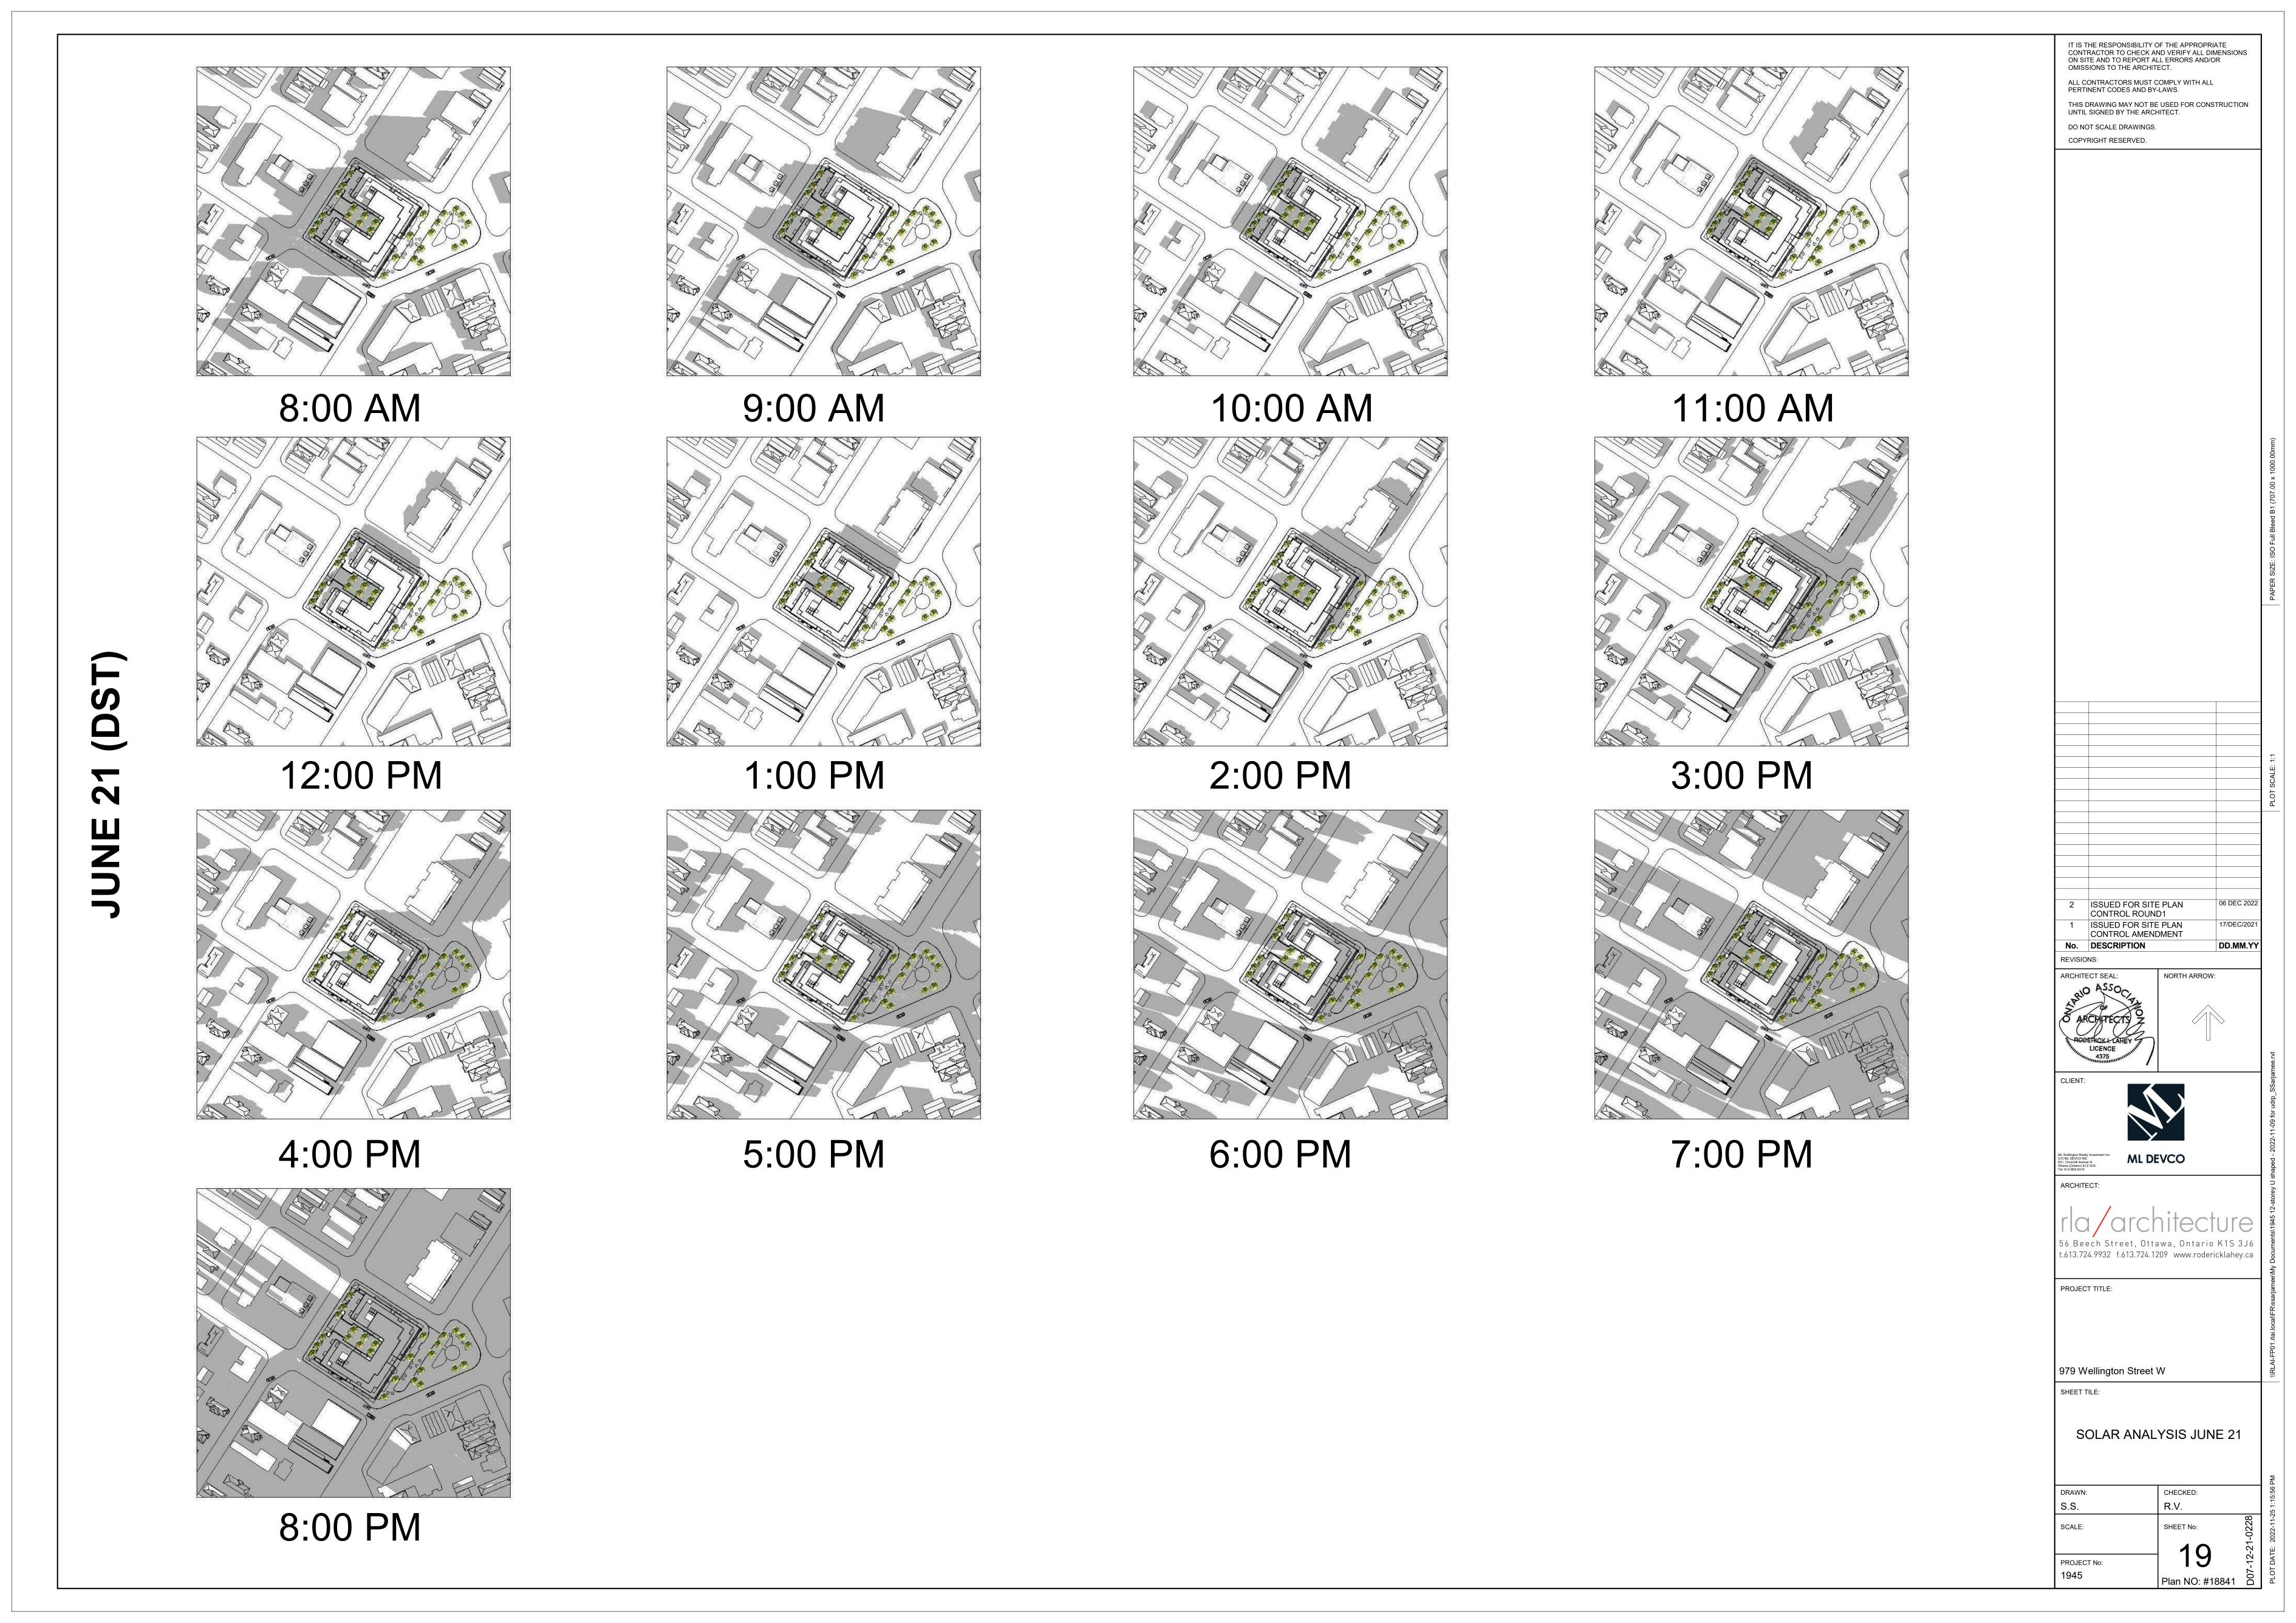

Wellington

RLA PROJECT #: 1945

2022/12/02

979 WELLINGTON STREET W

ALL CONTRACTORS MUST COMPLY WITH ALL PERTINENT CODES AND BY-LAWS. THIS DRAWING MAY NOT BE USED FOR CONSTRUCTION UNTIL SIGNED BY THE ARCHITECT. DO NOT SCALE DRAWINGS.

COPYRIGHT RESERVED.

2 ISSUED FOR SITE PLAN CONTROL ROUND1 06 DEC 2022 1 ISSUED FOR SITE PLAN CONTROL AMENDMENT DD.MM.YY No. DESCRIPTION REVISIONS: ARCHITECT SEAL: NORTH ARROW:

CLIENT:

**ML DEVCO** 

ARCHITECT:

56 Beech Street, Ottawa, Ontario K1S 3J6 t.613.724.9932 f.613.724.1209 www.rodericklahey.ca

PROJECT TITLE:

979 Wellington Street W

SHEET TILE:

WELLINGTON ELEVATION

SCALE: 1: 125 PROJECT No:

IT IS THE RESPONSIBILITY OF THE APPROPRIATE CONTRACTOR TO CHECK AND VERIFY ALL DIMENSIONS ON SITE AND TO REPORT A POSTULE OF THE APPROPRIATE OF T OMISSIONS TO THE ARCHITECT. ALL CONTRACTORS MUST COMPLY WITH ALL PERTINENT CODES AND BY-LAWS. THIS DRAWING MAY NOT BE USED FOR CONSTRUCTION UNTIL SIGNED BY THE ARCHITECT.