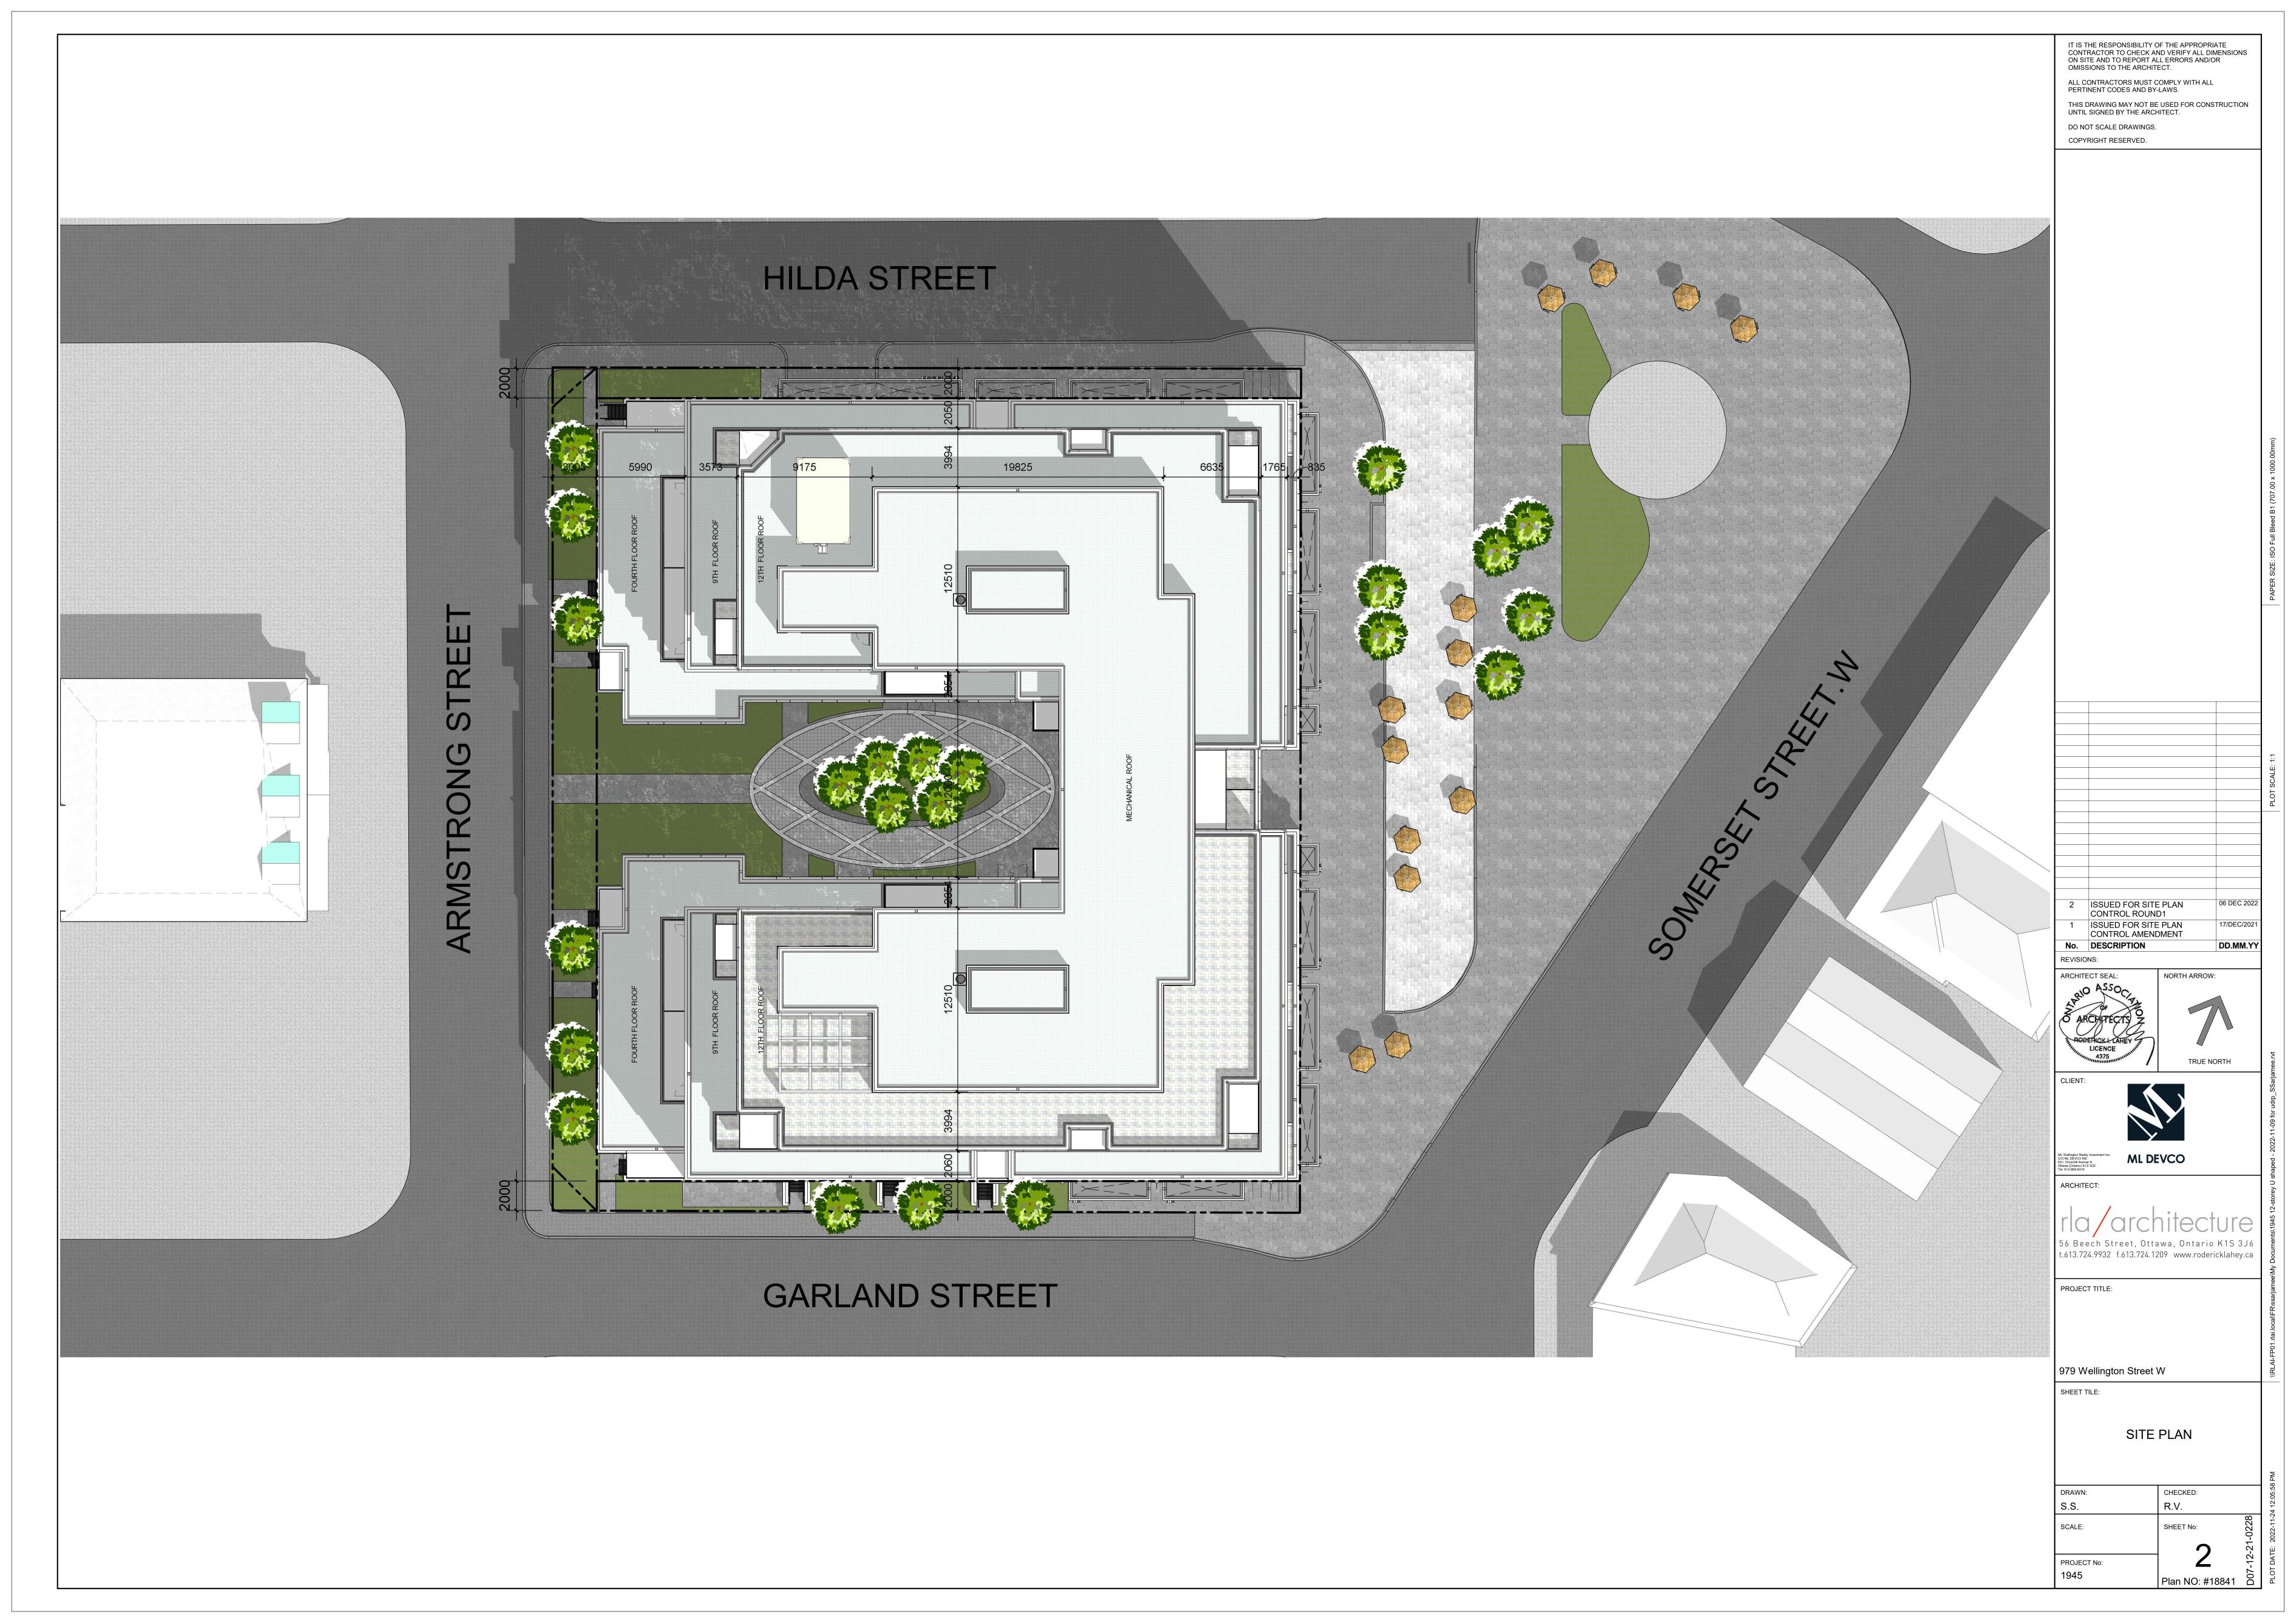

DO NOT SCALE DRAWINGS. COPYRIGHT RESERVED.

2 ISSUED FOR SITE PLAN CONTROL ROUND1 06 DEC 2022 1 ISSUED FOR SITE PLAN CONTROL AMENDMENT 17/DEC/2021 DD.MM.YY No. DESCRIPTION REVISIONS: ARCHITECT SEAL: NORTH ARROW:

CLIENT:

**ML DEVCO** ARCHITECT:

56 Beech Street, Ottawa, Ontario K1S 3J6 t.613.724.9932 f.613.724.1209 www.rodericklahey.ca

PROJECT No:

PROJECT TITLE:

979 Wellington Street W

SHEET TILE:

ARMSTRONG ELEVATION