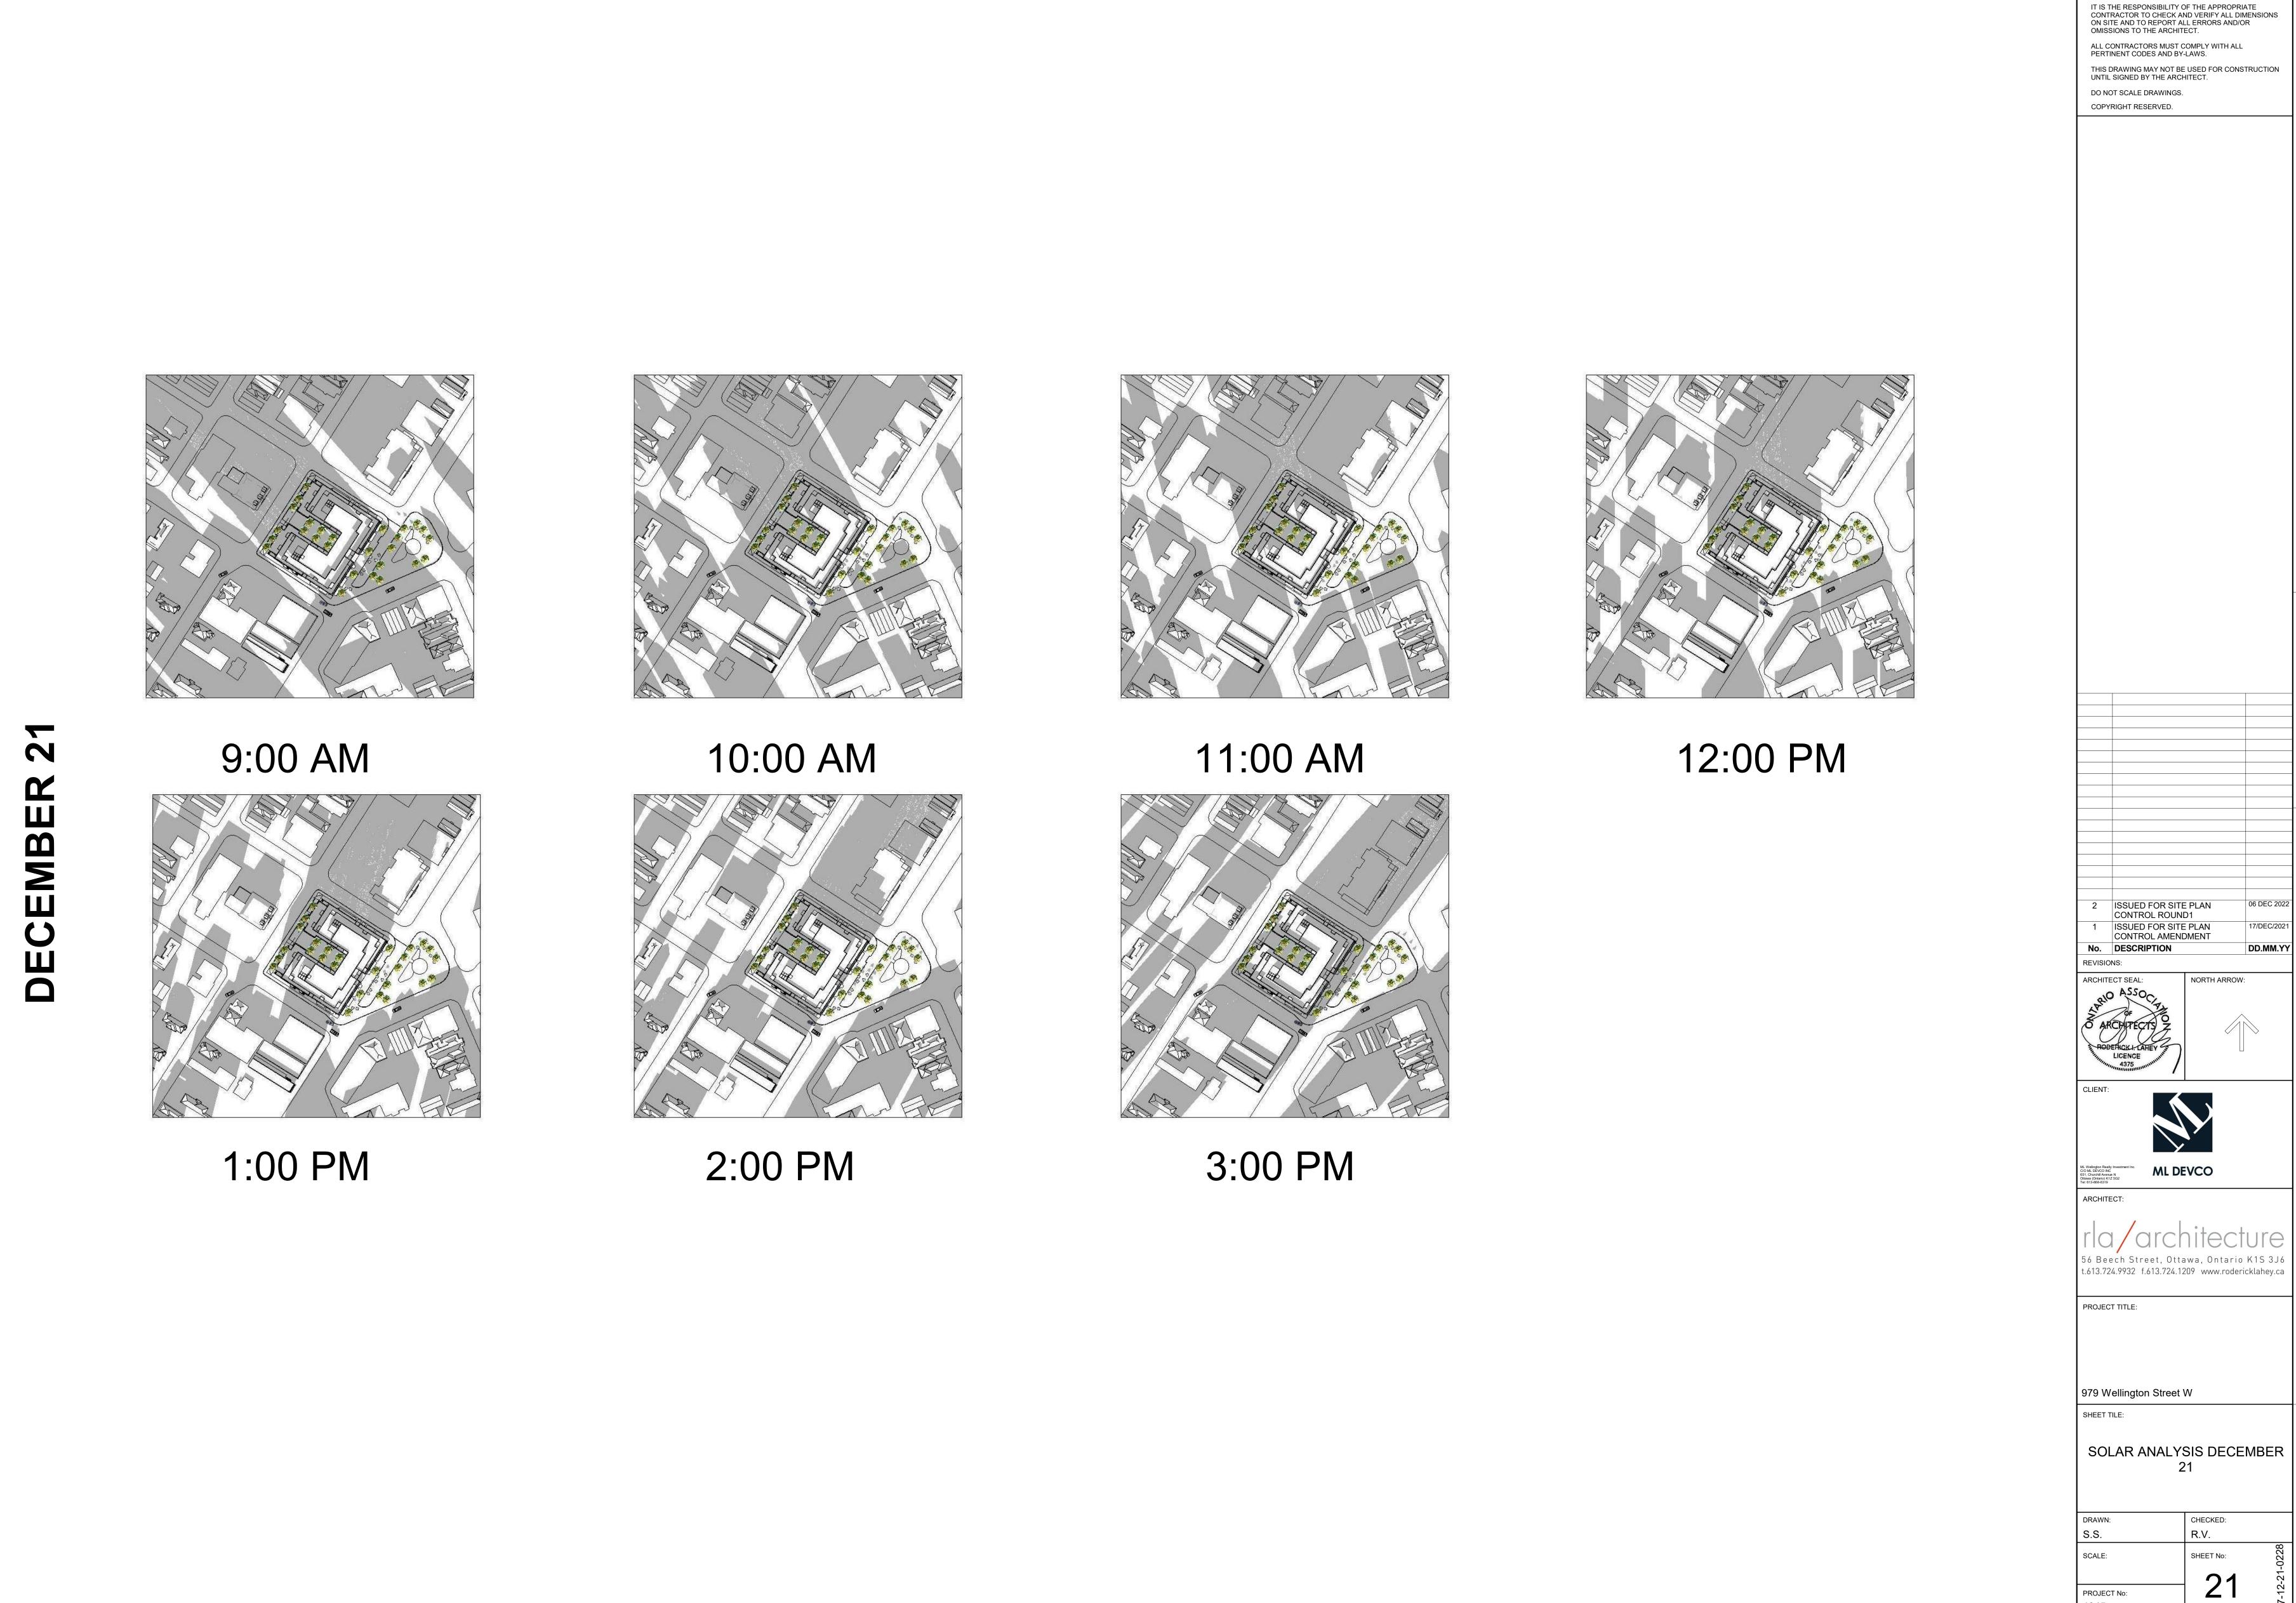

2 ISSUED FOR SITE PLAN
CONTROL ROUND1
1 ISSUED FOR SITE PLAN
CONTROL AMENDMENT 06 DEC 2022 DD.MM.YY No. DESCRIPTION REVISIONS: ARCHITECT SEAL: NORTH ARROW:

CLIENT:

**ML DEVCO** 

ARCHITECT:

56 Beech Street, Ottawa, Ontario K1S 3J6 t.613.724.9932 f.613.724.1209 www.rodericklahey.ca

979 Wellington Street W

PROJECT TITLE:

SHEET TILE:

HILDA ELEVATION

SCALE: 1:125

PROJECT No:

ALL CONTRACTORS MUST COMPLY WITH ALL PERTINENT CODES AND BY-LAWS.

56 Beech Street, Ottawa, Ontario K1S 3J6 t.613.724.9932 f.613.724.1209 www.rodericklahey.ca

SCALE: 1: 125 PROJECT No: Plan NO: #18841

ALL CONTRACTORS MUST COMPLY WITH ALL PERTINENT CODES AND BY-LAWS. THIS DRAWING MAY NOT BE USED FOR CONSTRUCTION UNTIL SIGNED BY THE ARCHITECT. DO NOT SCALE DRAWINGS.