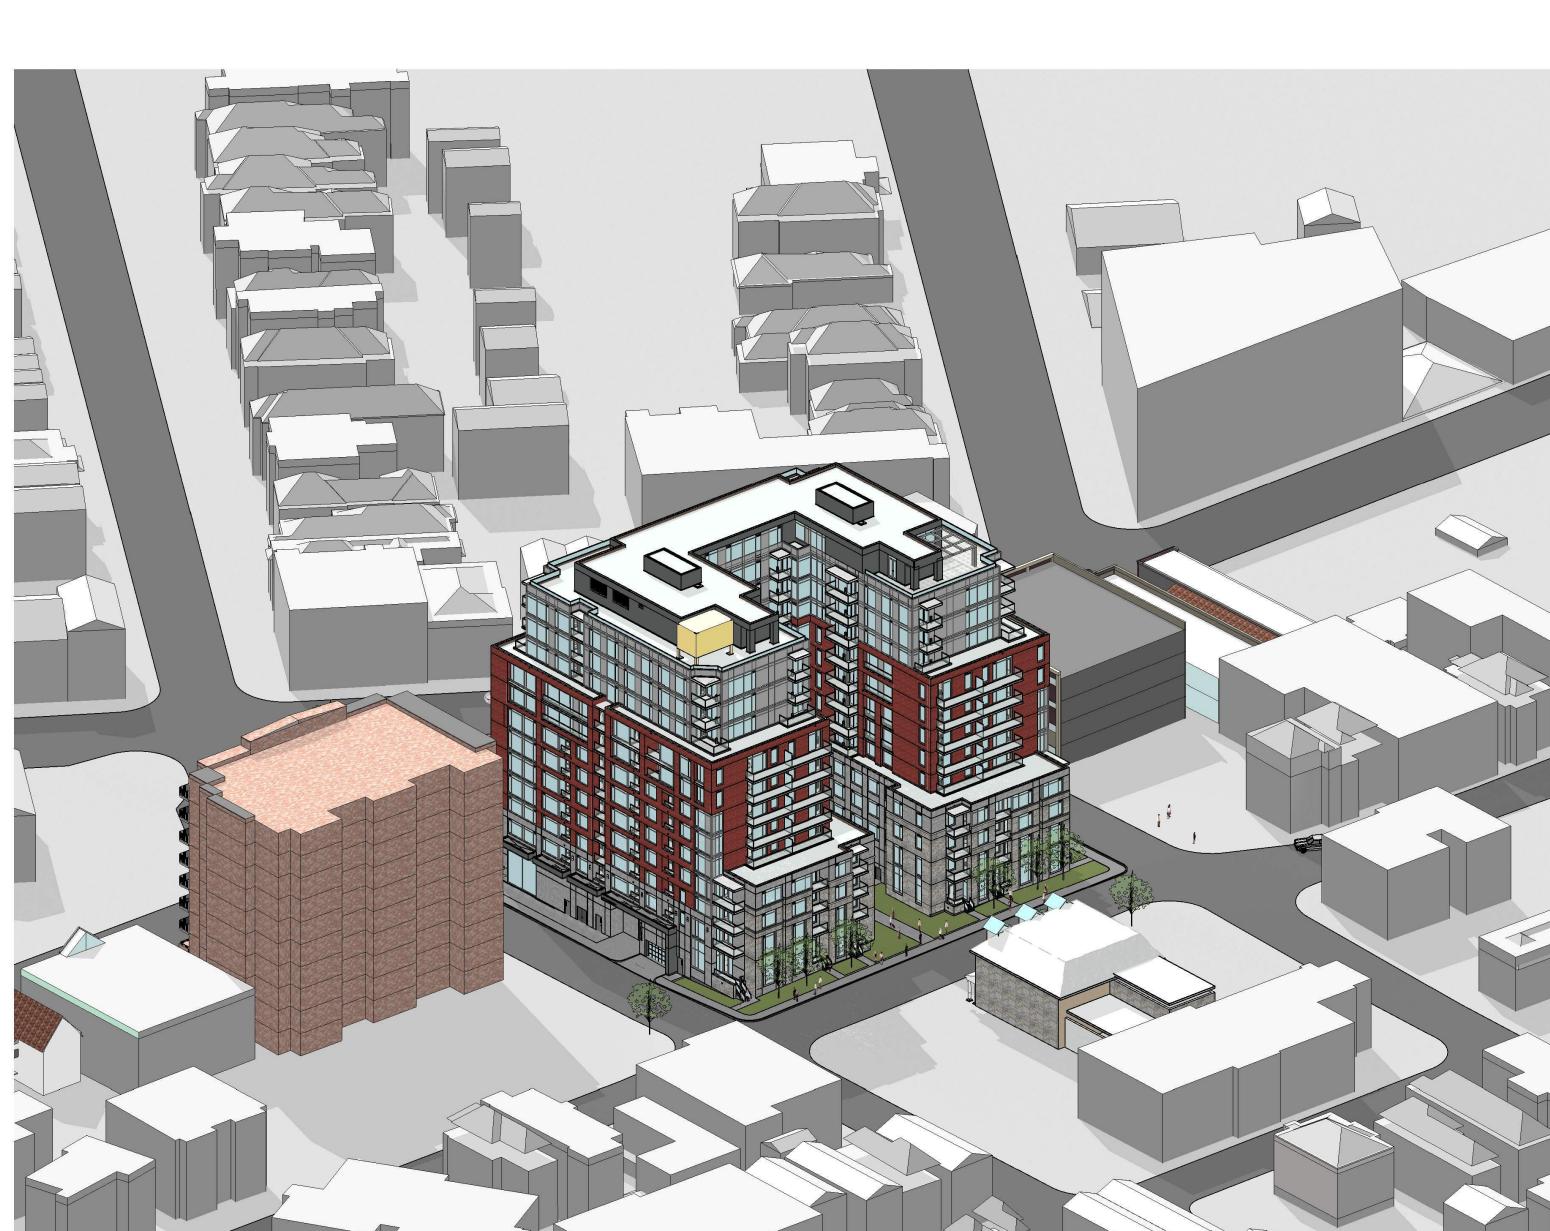

ML DEVCO

56 Beech Street, Ottawa, Ontario K1S 3J6 t.613.724.9932 f.613.724.1209 www.rodericklahey.ca

PROJECT TITLE:

979 Wellington Street W

**AERIAL VIEW** 

| DRAWN:      | CHECKED:        |                |  |
|-------------|-----------------|----------------|--|
| Author      | Checker         |                |  |
| SCALE:      | SHEET No:       | 007-12-21-0228 |  |
|             | 12              | -21            |  |
| PROJECT No: | 10              | -12            |  |
| 1945        | Plan NO: #18841 | D07            |  |