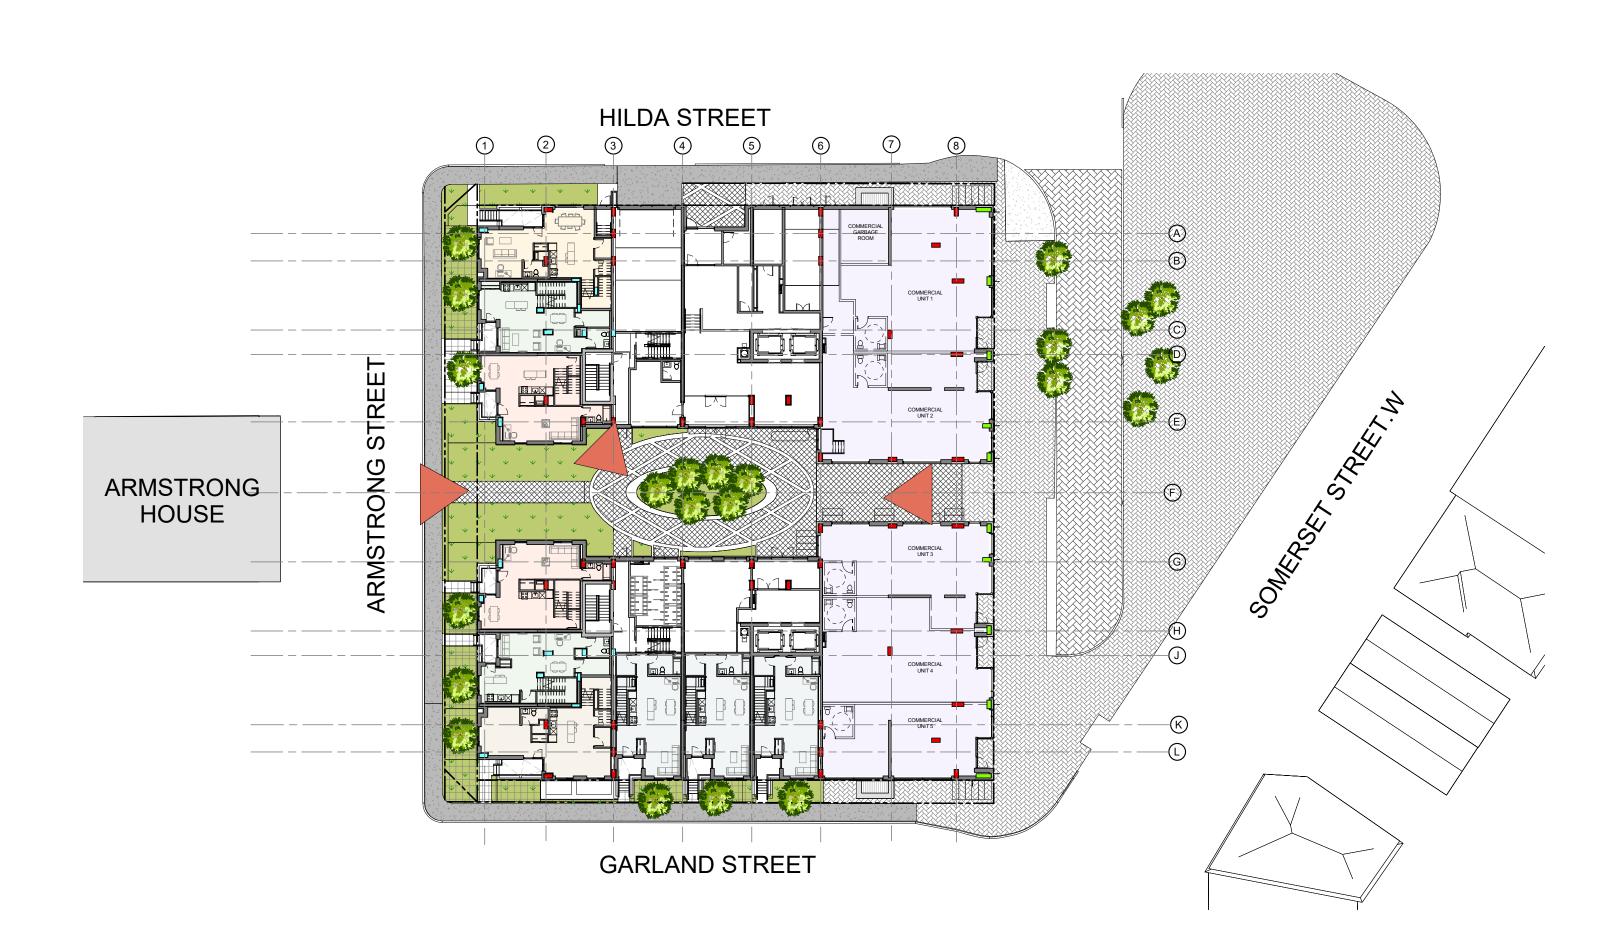

**ML DEVCO** 

ARCHITECT:

56 Beech Street, Ottawa, Ontario K1S 3J6 t.613.724.9932 f.613.724.1209 www.rodericklahey.ca

PROJECT TITLE:

CLIENT:

979 Wellington Street W

SHEET TILE:

GARLAND ELEVATION

1 : 125

PROJECT No:

IT IS THE RESPONSIBILITY OF THE APPROPRIATE CONTRACTOR TO CHECK AND VERIFY ALL DIMENSIONS ON SITE AND TO REPORT ALL ERRORS AND/OR OMISSIONS TO THE ARCHITECT. ALL CONTRACTORS MUST COMPLY WITH ALL PERTINENT CODES AND BY-LAWS. THIS DRAWING MAY NOT BE USED FOR CONSTRUCTION UNTIL SIGNED BY THE ARCHITECT. DO NOT SCALE DRAWINGS. COPYRIGHT RESERVED.