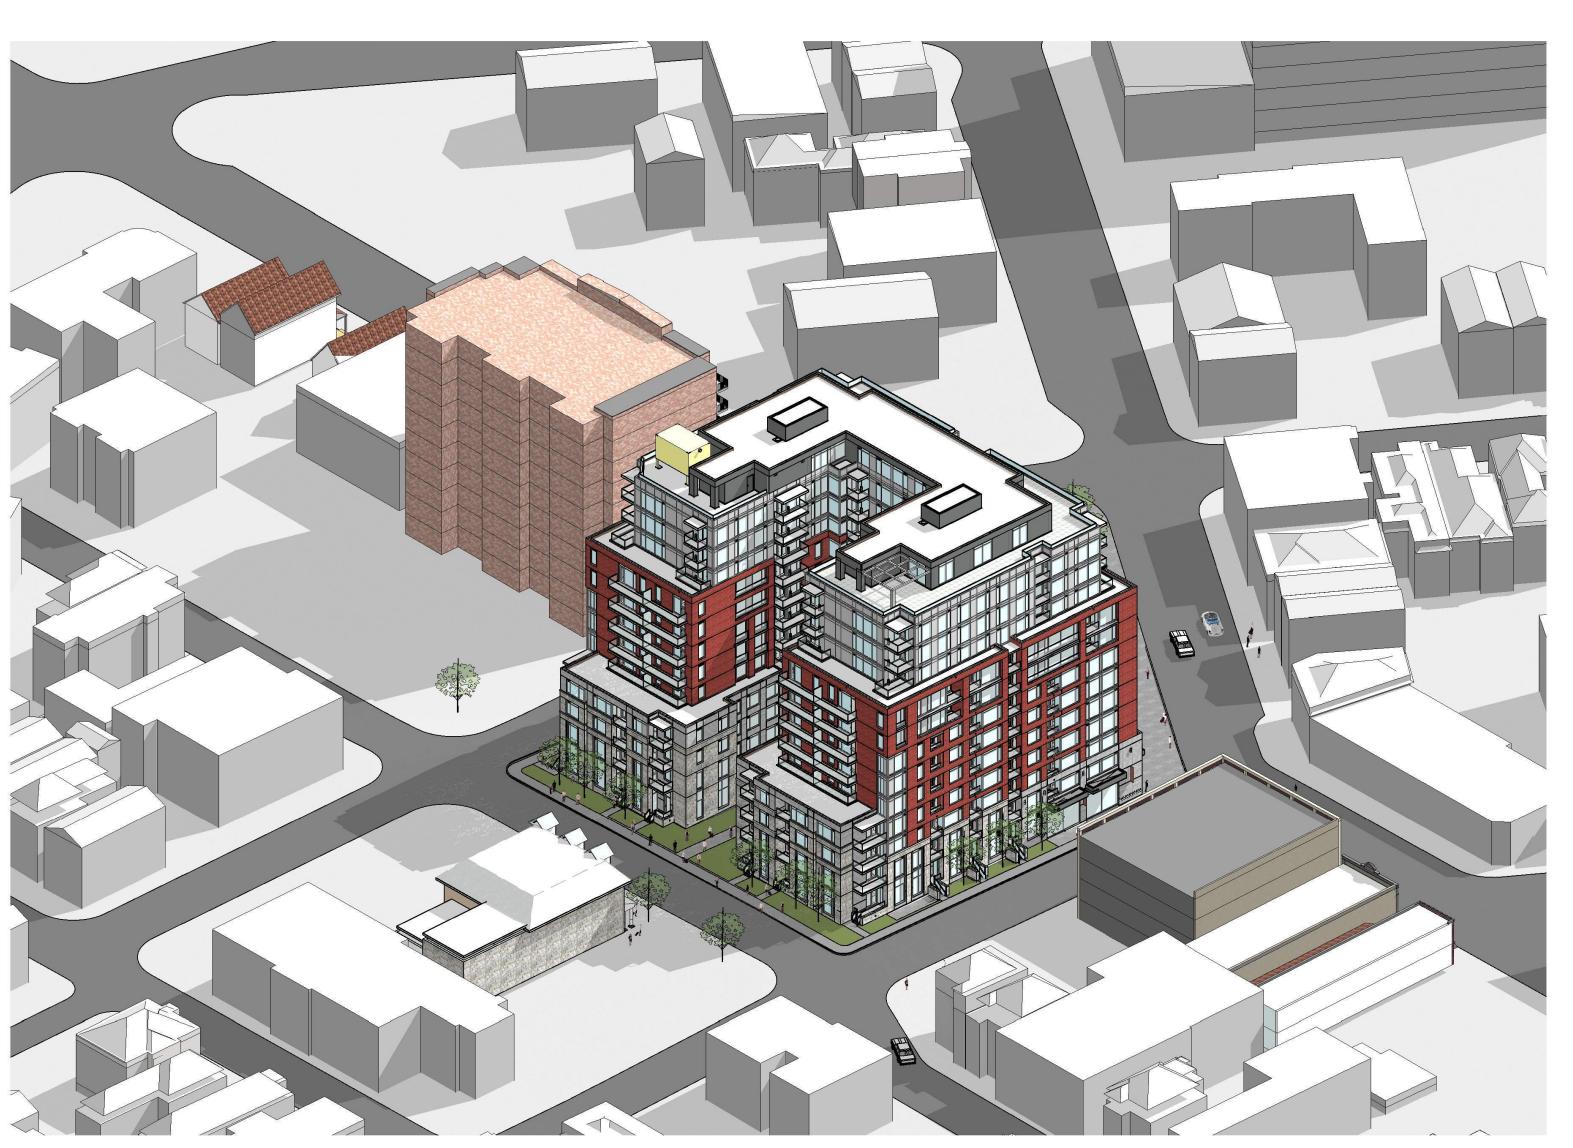

ML DEVCO

56 Beech Street, Ottawa, Ontario K1S 3J6 t.613.724.9932 f.613.724.1209 www.rodericklahey.ca

PROJECT TITLE:

979 Wellington Street W

**AERIAL VIEW** 

| DRAWN:      | CHECKED:        |                |  |
|-------------|-----------------|----------------|--|
| Author      | Checker         |                |  |
| SCALE:      | SHEET No:       | 007-12-21-0228 |  |
|             | 12              | -21            |  |
| PROJECT No: | 10              | -12            |  |
| 1945        | Plan NO: #18841 | D07            |  |