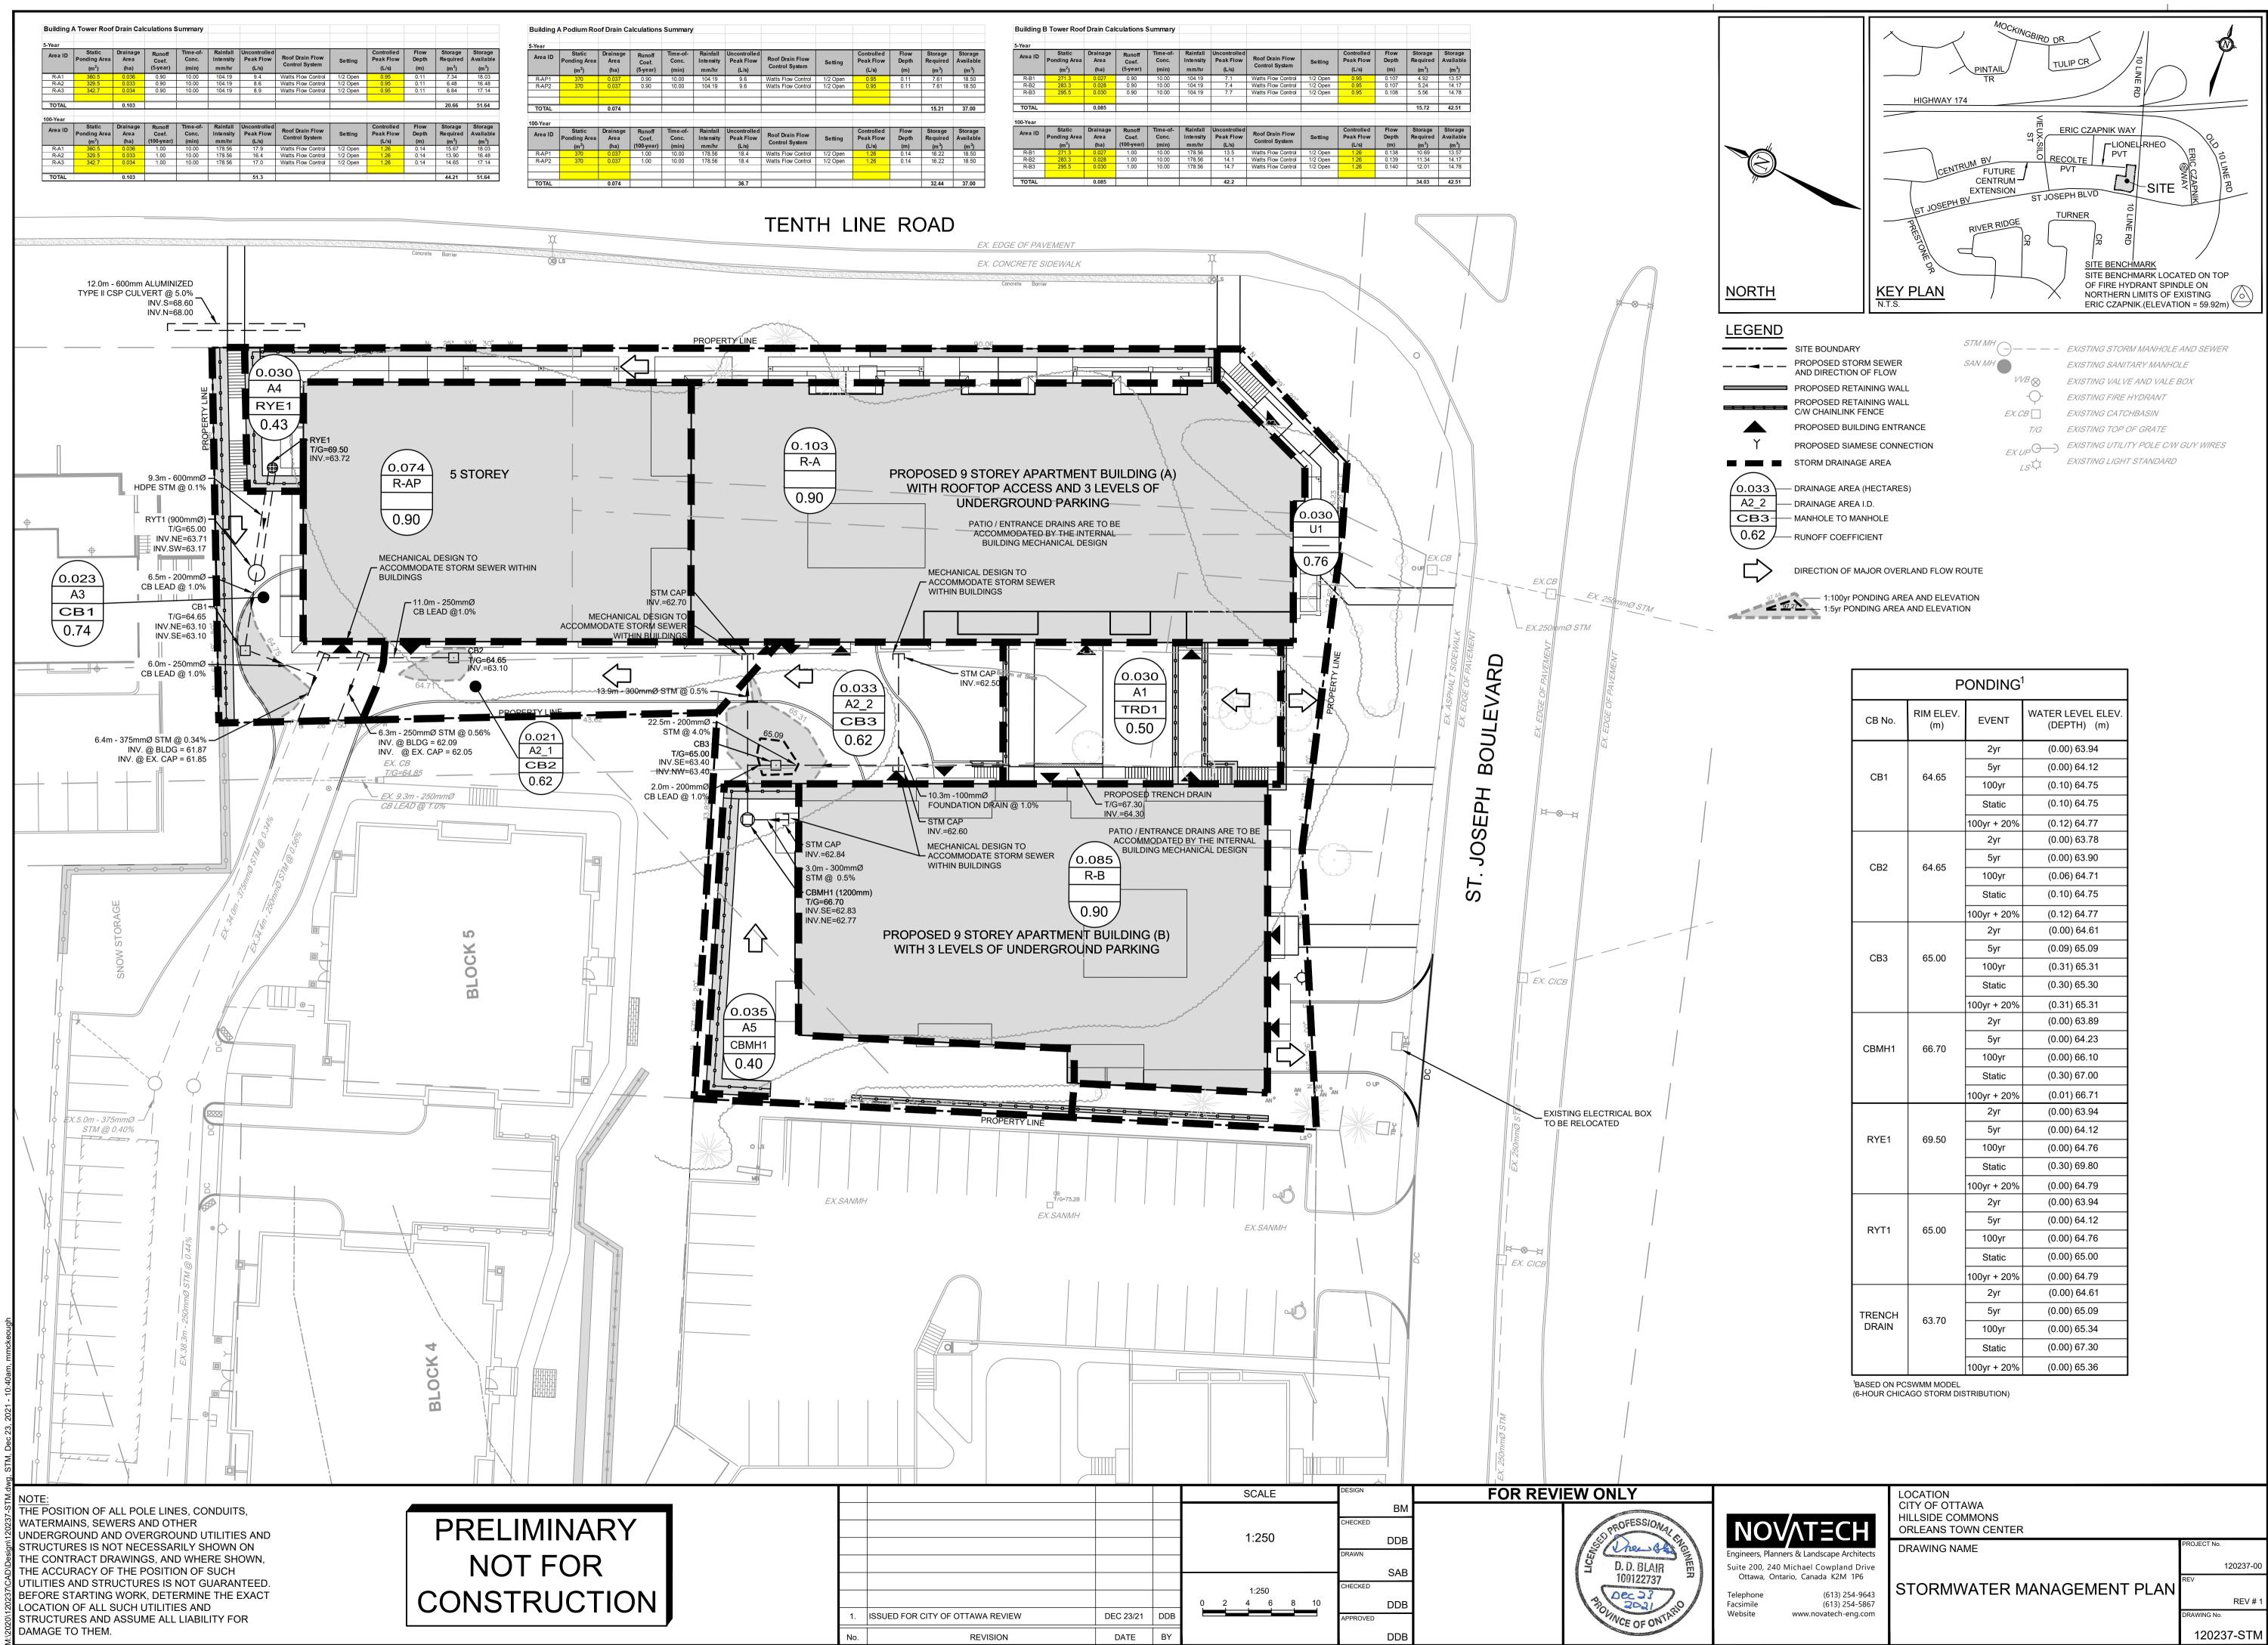

| PONDING <sup>1</sup> |                  |             |                                  |
|----------------------|------------------|-------------|----------------------------------|
| CB No.               | RIM ELEV.<br>(m) | EVENT       | WATER LEVEL ELEV.<br>(DEPTH) (m) |
| CB1                  | 64.65            | 2yr         | (0.00) 63.94                     |
|                      |                  | 5yr         | (0.00) 64.12                     |
|                      |                  | 100yr       | (0.10) 64.75                     |
|                      |                  | Static      | (0.10) 64.75                     |
|                      |                  | 100yr + 20% | (0.12) 64.77                     |
| CB2                  | 64.65            | 2yr         | (0.00) 63.78                     |
|                      |                  | 5yr         | (0.00) 63.90                     |
|                      |                  | 100yr       | (0.06) 64.71                     |
|                      |                  | Static      | (0.10) 64.75                     |
|                      |                  | 100yr + 20% | (0.12) 64.77                     |
| СВЗ                  | 65.00            | 2yr         | (0.00) 64.61                     |
|                      |                  | 5yr         | (0.09) 65.09                     |
|                      |                  | 100yr       | (0.31) 65.31                     |
|                      |                  | Static      | (0.30) 65.30                     |
|                      |                  | 100yr + 20% | (0.31) 65.31                     |
| CBMH1                | 66.70            | 2yr         | (0.00) 63.89                     |
|                      |                  | 5yr         | (0.00) 64.23                     |
|                      |                  | 100yr       | (0.00) 66.10                     |
|                      |                  | Static      | (0.30) 67.00                     |
|                      |                  | 100yr + 20% | (0.01) 66.71                     |
| RYE1                 | 69.50            | 2yr         | (0.00) 63.94                     |
|                      |                  | 5yr         | (0.00) 64.12                     |
|                      |                  | 100yr       | (0.00) 64.76                     |
|                      |                  | Static      | (0.30) 69.80                     |
|                      |                  | 100yr + 20% | (0.00) 64.79                     |
| RYT1                 | 65.00            | 2yr         | (0.00) 63.94                     |
|                      |                  | 5yr         | (0.00) 64.12                     |
|                      |                  | 100yr       | (0.00) 64.76                     |
|                      |                  | Static      | (0.00) 65.00                     |
|                      |                  | 100yr + 20% | (0.00) 64.79                     |
| TRENCH<br>DRAIN      | 63.70            | 2yr         | (0.00) 64.61                     |
|                      |                  | 5yr         | (0.00) 65.09                     |
|                      |                  | 100yr       | (0.00) 65.34                     |
|                      |                  | Static      | (0.00) 67.30                     |
|                      |                  | 100yr + 20% | (0.00) 65.36                     |