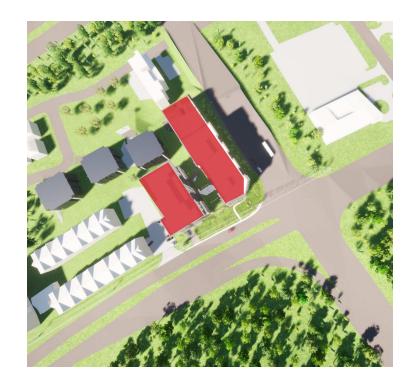

# **SUMMER SOLSTICE - JUNE 21st**

10 - JUNE 21st - 17h00

11 - JUNE 21st - 18h00

12 - JUNE 21st - 19h00