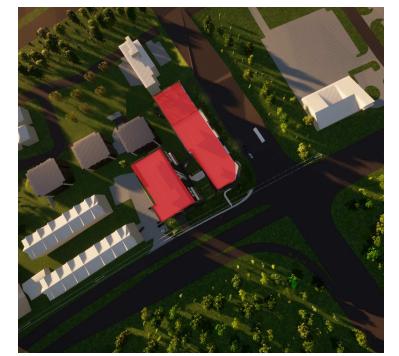

# **WINTER SOLSTICE - DECEMBER 21st**

2 - DECEMBER 21st - 10h00

3 - DECEMBER 21st - 11h00

4 - DECEMBER 21st - 12h00

5 - DECEMBER 21st - 13h00

6 - DECEMBER 21st - 14h00

7 - DECEMBER 21st - 15h00

8th JULY 2022