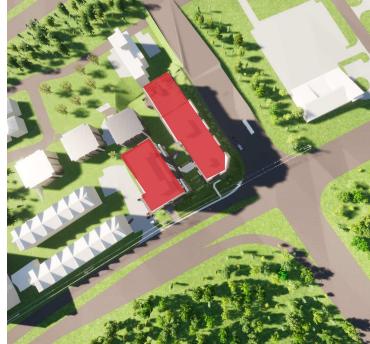

# FALL EQUINOX - SEPTEMBER 21st

13 - JUNE 21st - 20h00

1 - SEPTEMBER 21st - 08h00

2 - SEPTEMBER 21st - 09h00

3 - SEPTEMBER 21st - 10h00

8th JULY 2022