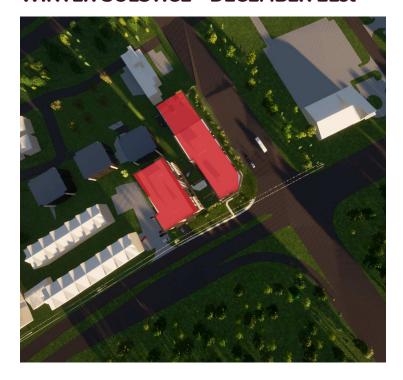

# **WINTER SOLSTICE - DECEMBER 21st**

2 - DECEMBER 21st - 10h00

3 - DECEMBER 21st - 11h00

4 - DECEMBER 21st - 12h00

5 - DECEMBER 21st - 13h00

6 - DECEMBER 21st - 14h00

7 - DECEMBER 21st - 15h00

8th JULY 2022