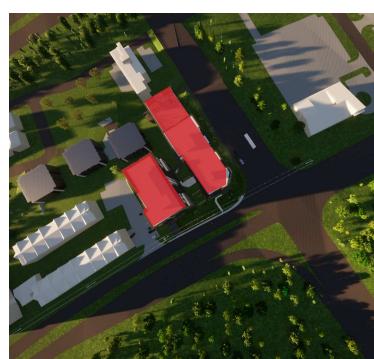

# **WINTER SOLSTICE - DECEMBER 21st**

2 - DECEMBER 21st - 10h00

3 - DECEMBER 21st - 11h00

4 - DECEMBER 21st - 12h00

5 - DECEMBER 21st - 13h00

6 - DECEMBER 21st - 14h00

7 - DECEMBER 21st - 15h00

8th JULY 2022