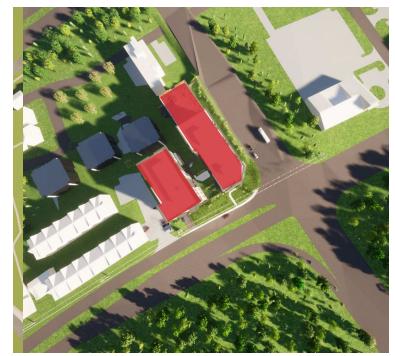

# **SUMMER SOLSTICE - JUNE 21st**

10 - JUNE 21st - 17h00

11 - JUNE 21st - 18h00

12 - JUNE 21st - 19h00