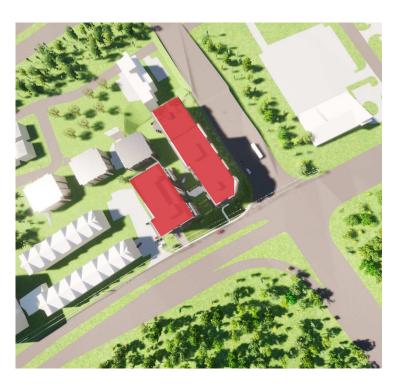

# **SUMMER SOLSTICE - JUNE 21st**

10 - JUNE 21st - 17h00

11 - JUNE 21st - 18h00

12 - JUNE 21st - 19h00