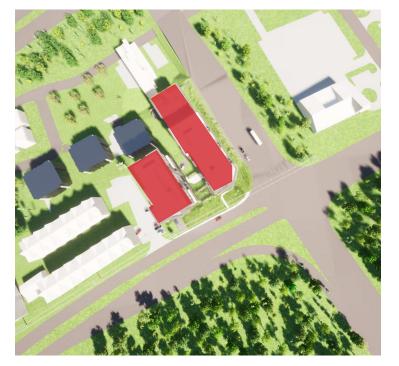

# FALL EQUINOX - SEPTEMBER 21st

13 - JUNE 21st - 20h00

1 - SEPTEMBER 21st - 08h00

2 - SEPTEMBER 21st - 09h00

3 - SEPTEMBER 21st - 10h00

8th JULY 2022