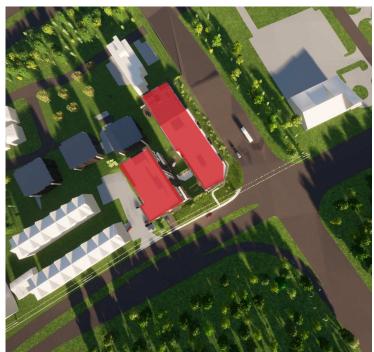

# **WINTER SOLSTICE - DECEMBER 21st**

2 - DECEMBER 21st - 10h00

3 - DECEMBER 21st - 11h00

4 - DECEMBER 21st - 12h00

5 - DECEMBER 21st - 13h00

6 - DECEMBER 21st - 14h00

7 - DECEMBER 21st - 15h00

8th JULY 2022