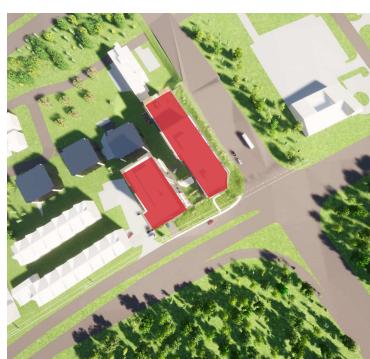

# FALL EQUINOX - SEPTEMBER 21st

13 - JUNE 21st - 20h00

1 - SEPTEMBER 21st - 08h00

2 - SEPTEMBER 21st - 09h00

3 - SEPTEMBER 21st - 10h00

8th JULY 2022