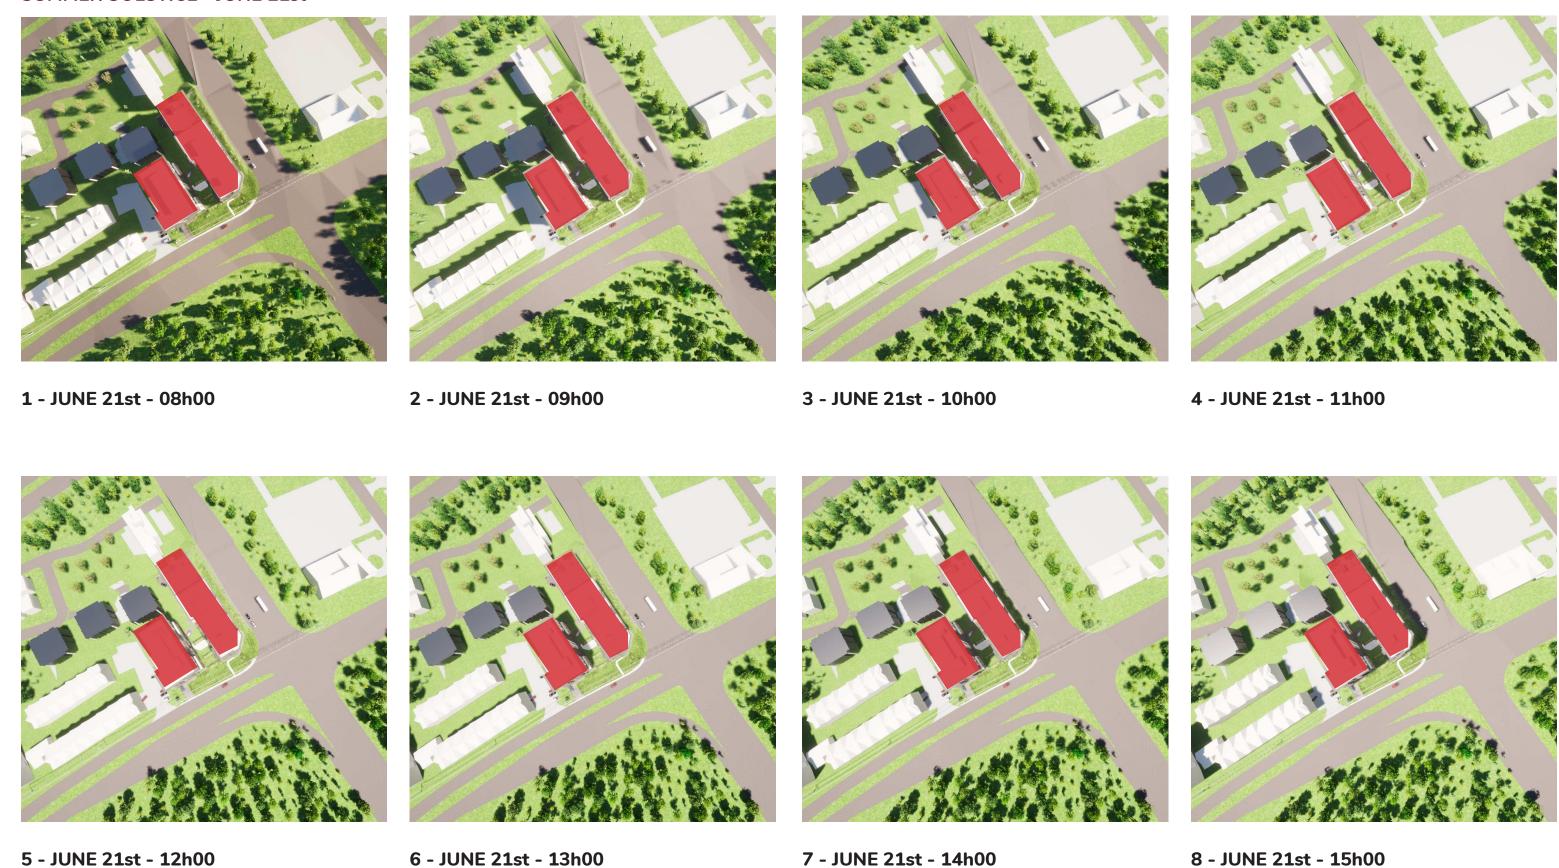

# **SUMMER SOLSTICE - JUNE 21st**







8th JULY 2022



# **SUMMER SOLSTICE - JUNE 21st**







10 - JUNE 21st - 17h00



11 - JUNE 21st - 18h00



12 - JUNE 21st - 19h00

# FALL EQUINOX - SEPTEMBER 21st



13 - JUNE 21st - 20h00



1 - SEPTEMBER 21st - 08h00



2 - SEPTEMBER 21st - 09h00



3 - SEPTEMBER 21st - 10h00

8th JULY 2022







# **FALL EQUINOX - SEPTEMBER 21st**







5 - SEPTEMBER 21st - 12h00



6 - SEPTEMBER 21st - 13h00



7 - SEPTEMBER 21st - 14h00



8 - SEPTEMBER 21st - 15h00



9 - SEPTEMBER 21st - 16h00



10 - SEPTEMBER 21st - 17h00



11 - SEPTEMBER 21st - 18h00







# **WINTER SOLSTICE - DECEMBER 21st**







2 - DECEMBER 21st - 10h00



3 - DECEMBER 21st - 11h00



4 - DECEMBER 21st - 12h00



5 - DECEMBER 21st - 13h00



6 - DECEMBER 21st - 14h00



7 - DECEMBER 21st - 15h00





8th JULY 2